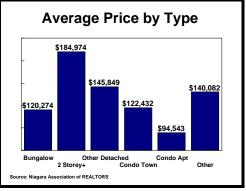

compared to the fourth quarter of 2001.

In the St. Catharines-Welland Real Estate Board, bungalow units remained the most popular type of single unit in the fourth quarter of 2001. Sales of bungalows jumped by 24 per cent to 262 units sold while average price rose by 2 per cent to \$120,274. Sales of two storey units jumped 26 per cent to 145 units sold while average price increased by 5 per cent to \$184,974.