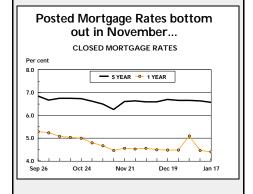

#### Trend to lower rates ends in Fourth quarter

Posted mortgage rates declined to the middle of November as indicators pointed to weak economic growth in both the USA and Canada. The five year closed rate fell from 6.67 per cent at the beginning of October to 6.26 per cent by November 14. Similarly, the one year closed rate dropped from 5.24 per cent to 4.47 per cent in the same period.

Since November 14, higher yields in the bond markets as a result of large bond sell-offs in both Canda and the United States resulted in pressure to raise mortgage rates. As of January 3, 2002, the five year closed rate edged up to 6.66 per cent while the one year closed rate rose to 5.11 per cent.