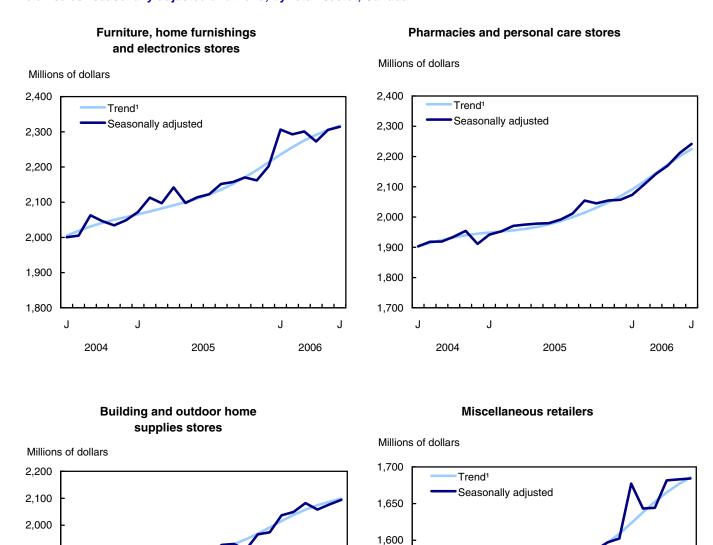

Chart 2
Retail sales: seasonally adjusted and trend, by retail sector, Canada

1. Trends represent smoothed seasonally adjusted data.

Chart 3
Retail sales: seasonally adjusted and trend, by retail sector, Canada

These declines were partly offset by increased sales in pharmacies and personal care stores (+1.4%), which rose for the eighth consecutive month in June. Retail sales in the building and outdoor home supplies stores sector were 0.8% higher in June compared to May. Sales grew by 1.0% in the second quarter for retailers in this sector after a robust 5.4% increase in the first quarter.

Within the building and outdoor home supplies stores sector, sales in home centres and hardware stores picked up again (+1.6%) after pausing for two months. Though the annual rate of increase has been declining since 2003, these types of stores have maintained double digit annual sales growth in the previous four years.