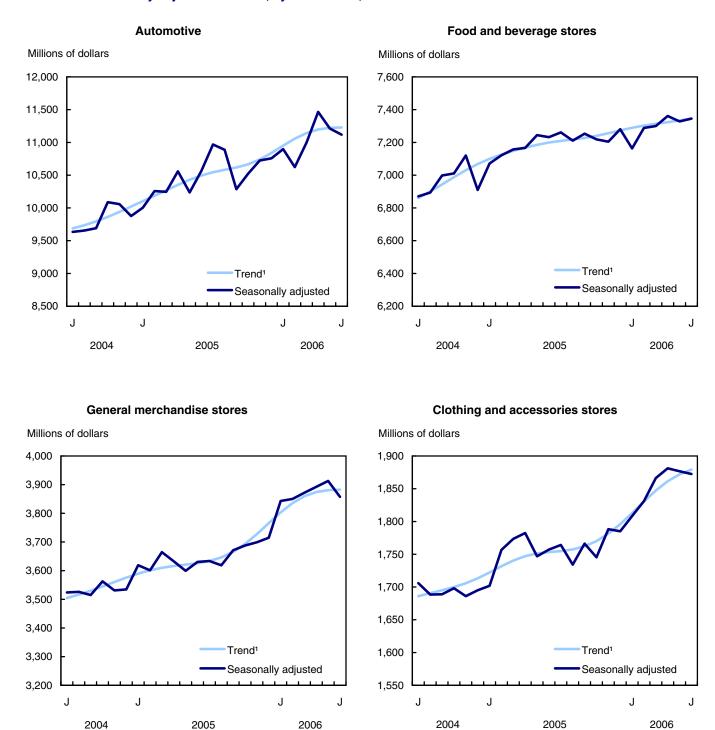

Chart 2
Retail sales: seasonally adjusted and trend, by retail sector, Canada

1. Trends represent smoothed seasonally adjusted data.

Chart 3
Retail sales: seasonally adjusted and trend, by retail sector, Canada

Chart 1
Retail sales: seasonally adjusted and trend, Canada

1. Trends represent smoothed seasonally adjusted data.

Keeping prices constant, retail sales edged up 0.2% in June as automobile prices fell.

Sales in the automotive sector fell for a second time in a row (-0.8%) after two strong increases in March (+3.5%) and April (+4.3%). Retail spending in the general merchandise sector, which includes department stores and other general merchandise stores, declined 1.4% in June.

These declines were partly offset by increased sales in pharmacies and personal care stores (+1.4%), which rose for the eighth consecutive month in June. Retail sales in the building and outdoor home supplies stores sector were 0.8% higher in June compared to May. Sales grew by 1.0% in the second quarter for retailers in this sector after a robust 5.4% increase in the first quarter.

Marginal gains or losses were experienced by furniture, home furnishings and electronic stores (+0.4%), food and beverage stores (+0.2%), clothing and accessories stores (-0.2%) and miscellaneous retailers (+0.1%).