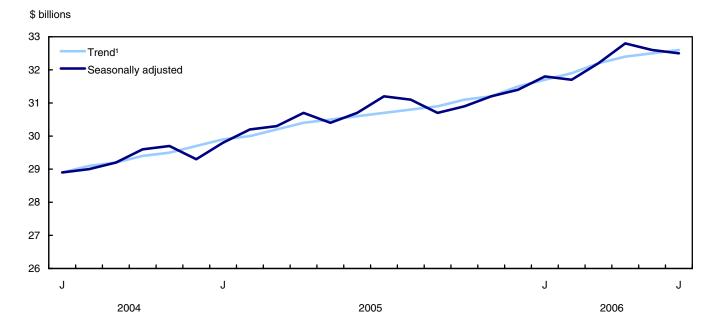

## Analysis — June 2006

Retail sales edged down for the second month in a row, slipping 0.2% to \$32.5 billion in June. Nevertheless, retail spending continued to grow at a fast rate in the second quarter (+2.3%), though sales were inflated by a spike in gasoline prices.

Chart 1
Retail sales: seasonally adjusted and trend, Canada

1. Trends represent smoothed seasonally adjusted data.

Keeping prices constant, retail sales edged up 0.2% in June as automobile prices fell.

Sales in the automotive sector fell for a second time in a row (-0.8%) after two strong increases in March (+3.5%) and April (+4.3%). Retail spending in the general merchandise sector, which includes department stores and other general merchandise stores, declined 1.4% in June.