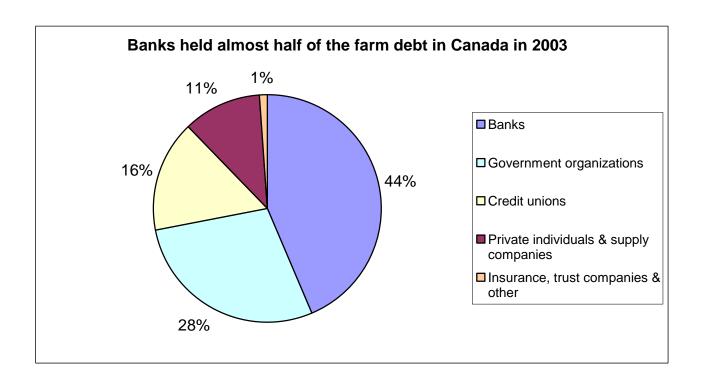

Most non-mortgaged debt was owed to chartered banks (59.1%) and credit unions (22.8%). Major holders of mortgaged farm debt were Farm Credit Canada (37.9%), chartered banks (26.2%), private individuals (15.0%), credit unions (8.5%) and provincial government agencies (6.0%).