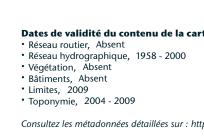

## 38-A/5

| <b>_</b>                                                                                                                                                                                                                                                                                                                                                                                                                                                                                                                                                                                                                                                                                                                                                                                                                                                                                                                                                                                                                                                                                                                                                                                                                                                                                                                                                                                                                                                                                                                                                                                                                                                                                                                                                                                                                                                                                                                                                                                                                                                                                                                                | Road: hard surface, more than 2 lanes; toll gate; service centre<br>Route : revêtement dur, plus de 2 voies; poste de péage; centre de service                  |
|-----------------------------------------------------------------------------------------------------------------------------------------------------------------------------------------------------------------------------------------------------------------------------------------------------------------------------------------------------------------------------------------------------------------------------------------------------------------------------------------------------------------------------------------------------------------------------------------------------------------------------------------------------------------------------------------------------------------------------------------------------------------------------------------------------------------------------------------------------------------------------------------------------------------------------------------------------------------------------------------------------------------------------------------------------------------------------------------------------------------------------------------------------------------------------------------------------------------------------------------------------------------------------------------------------------------------------------------------------------------------------------------------------------------------------------------------------------------------------------------------------------------------------------------------------------------------------------------------------------------------------------------------------------------------------------------------------------------------------------------------------------------------------------------------------------------------------------------------------------------------------------------------------------------------------------------------------------------------------------------------------------------------------------------------------------------------------------------------------------------------------------------|-----------------------------------------------------------------------------------------------------------------------------------------------------------------|
|                                                                                                                                                                                                                                                                                                                                                                                                                                                                                                                                                                                                                                                                                                                                                                                                                                                                                                                                                                                                                                                                                                                                                                                                                                                                                                                                                                                                                                                                                                                                                                                                                                                                                                                                                                                                                                                                                                                                                                                                                                                                                                                                         | Road: hard surface, 2 lanes; less than 2 lanes; snowshed                                                                                                        |
| <u> </u>                                                                                                                                                                                                                                                                                                                                                                                                                                                                                                                                                                                                                                                                                                                                                                                                                                                                                                                                                                                                                                                                                                                                                                                                                                                                                                                                                                                                                                                                                                                                                                                                                                                                                                                                                                                                                                                                                                                                                                                                                                                                                                                                | Route : revêtement dur, 2 voies, moins de 2 voies; paravalanche<br>Road: hard surface, street; conduit bridge; loose or stabilized surface, stree               |
| <u> </u>                                                                                                                                                                                                                                                                                                                                                                                                                                                                                                                                                                                                                                                                                                                                                                                                                                                                                                                                                                                                                                                                                                                                                                                                                                                                                                                                                                                                                                                                                                                                                                                                                                                                                                                                                                                                                                                                                                                                                                                                                                                                                                                                | Route : revêtement dur, rue; pont de canalisation; de gravier, aggloméré, ru<br>Road: loose or stabilized surface, all season, 2 lanes or more; less than 2 la  |
| _                                                                                                                                                                                                                                                                                                                                                                                                                                                                                                                                                                                                                                                                                                                                                                                                                                                                                                                                                                                                                                                                                                                                                                                                                                                                                                                                                                                                                                                                                                                                                                                                                                                                                                                                                                                                                                                                                                                                                                                                                                                                                                                                       | Route : de gravier, aggloméré, toute saison, 2 voies ou plus; moins de 2 voie<br>Road: loose surface, dry weather; vehicle track or winter road; trail; portage |
|                                                                                                                                                                                                                                                                                                                                                                                                                                                                                                                                                                                                                                                                                                                                                                                                                                                                                                                                                                                                                                                                                                                                                                                                                                                                                                                                                                                                                                                                                                                                                                                                                                                                                                                                                                                                                                                                                                                                                                                                                                                                                                                                         | Route : de gravier, temps sec; chemin de terre ou d'hiver; sentier; portage<br>Highway interchange; highway route number; built-up area                         |
| 7 304                                                                                                                                                                                                                                                                                                                                                                                                                                                                                                                                                                                                                                                                                                                                                                                                                                                                                                                                                                                                                                                                                                                                                                                                                                                                                                                                                                                                                                                                                                                                                                                                                                                                                                                                                                                                                                                                                                                                                                                                                                                                                                                                   | Échangeur; numéro de route; agglomération<br>Railway, single track; railway station; bridge; turntable; multiple tracks                                         |
|                                                                                                                                                                                                                                                                                                                                                                                                                                                                                                                                                                                                                                                                                                                                                                                                                                                                                                                                                                                                                                                                                                                                                                                                                                                                                                                                                                                                                                                                                                                                                                                                                                                                                                                                                                                                                                                                                                                                                                                                                                                                                                                                         | Chemin de fer, voie unique; gare; pont; plaque tournante; voies multiples<br>Railway, abandoned; railway yard                                                   |
|                                                                                                                                                                                                                                                                                                                                                                                                                                                                                                                                                                                                                                                                                                                                                                                                                                                                                                                                                                                                                                                                                                                                                                                                                                                                                                                                                                                                                                                                                                                                                                                                                                                                                                                                                                                                                                                                                                                                                                                                                                                                                                                                         | Chemin de fer, abandonné; gare de triage                                                                                                                        |
| +++++                                                                                                                                                                                                                                                                                                                                                                                                                                                                                                                                                                                                                                                                                                                                                                                                                                                                                                                                                                                                                                                                                                                                                                                                                                                                                                                                                                                                                                                                                                                                                                                                                                                                                                                                                                                                                                                                                                                                                                                                                                                                                                                                   | Rapid transit: rail, road; footbridge<br>Transport rapide : voie ferrée, route; passerelle                                                                      |
|                                                                                                                                                                                                                                                                                                                                                                                                                                                                                                                                                                                                                                                                                                                                                                                                                                                                                                                                                                                                                                                                                                                                                                                                                                                                                                                                                                                                                                                                                                                                                                                                                                                                                                                                                                                                                                                                                                                                                                                                                                                                                                                                         | Causeway; covered bridge; tunnel; bridge; moveable bridge<br>Chaussée; pont couvert; tunnel; pont; pont mobile                                                  |
|                                                                                                                                                                                                                                                                                                                                                                                                                                                                                                                                                                                                                                                                                                                                                                                                                                                                                                                                                                                                                                                                                                                                                                                                                                                                                                                                                                                                                                                                                                                                                                                                                                                                                                                                                                                                                                                                                                                                                                                                                                                                                                                                         | Boundary: International; boundary monument<br>Limite : Internationale; repère d'arpentage                                                                       |
|                                                                                                                                                                                                                                                                                                                                                                                                                                                                                                                                                                                                                                                                                                                                                                                                                                                                                                                                                                                                                                                                                                                                                                                                                                                                                                                                                                                                                                                                                                                                                                                                                                                                                                                                                                                                                                                                                                                                                                                                                                                                                                                                         | Boundary: Provincial and Territorial<br>Limite : Provinciale et territoriale                                                                                    |
| •••••••••                                                                                                                                                                                                                                                                                                                                                                                                                                                                                                                                                                                                                                                                                                                                                                                                                                                                                                                                                                                                                                                                                                                                                                                                                                                                                                                                                                                                                                                                                                                                                                                                                                                                                                                                                                                                                                                                                                                                                                                                                                                                                                                               | Boundary: unsurveyed provincial or territorial; area outline<br>Limite : Provinciale ou territoriale non arpentée; surface délimitée                            |
|                                                                                                                                                                                                                                                                                                                                                                                                                                                                                                                                                                                                                                                                                                                                                                                                                                                                                                                                                                                                                                                                                                                                                                                                                                                                                                                                                                                                                                                                                                                                                                                                                                                                                                                                                                                                                                                                                                                                                                                                                                                                                                                                         | Boundary: administrative; recreational<br>Limite : administrative; récréative                                                                                   |
| •                                                                                                                                                                                                                                                                                                                                                                                                                                                                                                                                                                                                                                                                                                                                                                                                                                                                                                                                                                                                                                                                                                                                                                                                                                                                                                                                                                                                                                                                                                                                                                                                                                                                                                                                                                                                                                                                                                                                                                                                                                                                                                                                       | Boundary: geographic; unsurveyed geographic; small Indian reserve<br>Limite : géographique; géographique non arpentée; petite réserve indienne                  |
| ·o-o-o-o                                                                                                                                                                                                                                                                                                                                                                                                                                                                                                                                                                                                                                                                                                                                                                                                                                                                                                                                                                                                                                                                                                                                                                                                                                                                                                                                                                                                                                                                                                                                                                                                                                                                                                                                                                                                                                                                                                                                                                                                                                                                                                                                | Wall; fence<br>Mur;clôture                                                                                                                                      |
| ~~~2~~~~~~~~~~~~~~~~~~~~~~~~~~~~~~~~~~~                                                                                                                                                                                                                                                                                                                                                                                                                                                                                                                                                                                                                                                                                                                                                                                                                                                                                                                                                                                                                                                                                                                                                                                                                                                                                                                                                                                                                                                                                                                                                                                                                                                                                                                                                                                                                                                                                                                                                                                                                                                                                                 | Power transmission line; multiple lines; submarine cable<br>Ligne de transport d'énergie; lignes multiples; câble sous-marin                                    |
|                                                                                                                                                                                                                                                                                                                                                                                                                                                                                                                                                                                                                                                                                                                                                                                                                                                                                                                                                                                                                                                                                                                                                                                                                                                                                                                                                                                                                                                                                                                                                                                                                                                                                                                                                                                                                                                                                                                                                                                                                                                                                                                                         | Pipeline: oil, natural gas; control valve; multi-use; underground<br>Pipeline : pétrole, gaz naturel; valve de contrôle; multi-utilisateur; souterrai           |
| 5 () ()                                                                                                                                                                                                                                                                                                                                                                                                                                                                                                                                                                                                                                                                                                                                                                                                                                                                                                                                                                                                                                                                                                                                                                                                                                                                                                                                                                                                                                                                                                                                                                                                                                                                                                                                                                                                                                                                                                                                                                                                                                                                                                                                 | Mine; pit: sand, gravel, clay; quarry<br>Mine; banc : sable, gravier, argile; carrière                                                                          |
| × N I I                                                                                                                                                                                                                                                                                                                                                                                                                                                                                                                                                                                                                                                                                                                                                                                                                                                                                                                                                                                                                                                                                                                                                                                                                                                                                                                                                                                                                                                                                                                                                                                                                                                                                                                                                                                                                                                                                                                                                                                                                                                                                                                                 | Airport/airfield: active, condition unknown; heliport                                                                                                           |
| <ul> <li>✓</li> <li>✓</li></ul> | Aéroport/terrain d'aviation : actif, condition inconnue; héliport<br>Industrial building; chimney: industrial, flare stack, burner; lumberyard                  |
|                                                                                                                                                                                                                                                                                                                                                                                                                                                                                                                                                                                                                                                                                                                                                                                                                                                                                                                                                                                                                                                                                                                                                                                                                                                                                                                                                                                                                                                                                                                                                                                                                                                                                                                                                                                                                                                                                                                                                                                                                                                                                                                                         | Industrielle bâtiment; cheminée : industrielle, torche, brûleur; parc à bois d<br>Oil tank; water tank                                                          |
|                                                                                                                                                                                                                                                                                                                                                                                                                                                                                                                                                                                                                                                                                                                                                                                                                                                                                                                                                                                                                                                                                                                                                                                                                                                                                                                                                                                                                                                                                                                                                                                                                                                                                                                                                                                                                                                                                                                                                                                                                                                                                                                                         | Réservoir de pétrole; réservoir d'eau<br>Silo; grain elevator; clearance tower; satellite tracking station                                                      |
|                                                                                                                                                                                                                                                                                                                                                                                                                                                                                                                                                                                                                                                                                                                                                                                                                                                                                                                                                                                                                                                                                                                                                                                                                                                                                                                                                                                                                                                                                                                                                                                                                                                                                                                                                                                                                                                                                                                                                                                                                                                                                                                                         | Silo; élévateur à grains; tour de dégagement; station de poursuite de satelli<br>Electric facility; oil or natural gas facility; wind-operated device           |
|                                                                                                                                                                                                                                                                                                                                                                                                                                                                                                                                                                                                                                                                                                                                                                                                                                                                                                                                                                                                                                                                                                                                                                                                                                                                                                                                                                                                                                                                                                                                                                                                                                                                                                                                                                                                                                                                                                                                                                                                                                                                                                                                         | Installation électrique; installation pétrolière ou gazière; éolienne<br>Tower: communication, radar antenna; radio telescope; fire; control                    |
| (o) <sup>28</sup> Â I                                                                                                                                                                                                                                                                                                                                                                                                                                                                                                                                                                                                                                                                                                                                                                                                                                                                                                                                                                                                                                                                                                                                                                                                                                                                                                                                                                                                                                                                                                                                                                                                                                                                                                                                                                                                                                                                                                                                                                                                                                                                                                                   | Tour : communication, antenne radar; radiotélescope; feu; contrôle<br>Domestic waste; liquid waste; industrial solid depot                                      |
| 0                                                                                                                                                                                                                                                                                                                                                                                                                                                                                                                                                                                                                                                                                                                                                                                                                                                                                                                                                                                                                                                                                                                                                                                                                                                                                                                                                                                                                                                                                                                                                                                                                                                                                                                                                                                                                                                                                                                                                                                                                                                                                                                                       | Déchet domestique; déchet liquide; dépôt de solide industriel<br>Sportsplex; arena; community centre                                                            |
| o 4 ii                                                                                                                                                                                                                                                                                                                                                                                                                                                                                                                                                                                                                                                                                                                                                                                                                                                                                                                                                                                                                                                                                                                                                                                                                                                                                                                                                                                                                                                                                                                                                                                                                                                                                                                                                                                                                                                                                                                                                                                                                                                                                                                                  | Centre sportif; aréna; centre communautaire                                                                                                                     |
| d $\oplus$ Q                                                                                                                                                                                                                                                                                                                                                                                                                                                                                                                                                                                                                                                                                                                                                                                                                                                                                                                                                                                                                                                                                                                                                                                                                                                                                                                                                                                                                                                                                                                                                                                                                                                                                                                                                                                                                                                                                                                                                                                                                                                                                                                            | Lookout; historic site; zoo<br>Belvédère; lieu historique; zoo                                                                                                  |
| Å Å                                                                                                                                                                                                                                                                                                                                                                                                                                                                                                                                                                                                                                                                                                                                                                                                                                                                                                                                                                                                                                                                                                                                                                                                                                                                                                                                                                                                                                                                                                                                                                                                                                                                                                                                                                                                                                                                                                                                                                                                                                                                                                                                     | Golf course; campground; ruins<br>Terrain de golf; terrain de camping; ruines                                                                                   |
| ůůů ()                                                                                                                                                                                                                                                                                                                                                                                                                                                                                                                                                                                                                                                                                                                                                                                                                                                                                                                                                                                                                                                                                                                                                                                                                                                                                                                                                                                                                                                                                                                                                                                                                                                                                                                                                                                                                                                                                                                                                                                                                                                                                                                                  | Ski lift; sports track<br>Remonte-pente; piste de course                                                                                                        |
|                                                                                                                                                                                                                                                                                                                                                                                                                                                                                                                                                                                                                                                                                                                                                                                                                                                                                                                                                                                                                                                                                                                                                                                                                                                                                                                                                                                                                                                                                                                                                                                                                                                                                                                                                                                                                                                                                                                                                                                                                                                                                                                                         | Building(s): building(s), religious; educational; cabin<br>Bâtiment(s) : bâtiment(s); religieux; d'enseignement; cabine                                         |
| <ul> <li>• • • •</li> </ul>                                                                                                                                                                                                                                                                                                                                                                                                                                                                                                                                                                                                                                                                                                                                                                                                                                                                                                                                                                                                                                                                                                                                                                                                                                                                                                                                                                                                                                                                                                                                                                                                                                                                                                                                                                                                                                                                                                                                                                                                                                                                                                             | Hospital; medical centre; senior citizens home; lodging<br>Hôpital; centre médical; résidence pour personnes àgées; gîte                                        |
| â 🔂 â                                                                                                                                                                                                                                                                                                                                                                                                                                                                                                                                                                                                                                                                                                                                                                                                                                                                                                                                                                                                                                                                                                                                                                                                                                                                                                                                                                                                                                                                                                                                                                                                                                                                                                                                                                                                                                                                                                                                                                                                                                                                                                                                   | City hall; Parliament Building; municipal hall<br>Hôtel de ville; édifice du Parlement; salle municipale                                                        |
| * F ©                                                                                                                                                                                                                                                                                                                                                                                                                                                                                                                                                                                                                                                                                                                                                                                                                                                                                                                                                                                                                                                                                                                                                                                                                                                                                                                                                                                                                                                                                                                                                                                                                                                                                                                                                                                                                                                                                                                                                                                                                                                                                                                                   | Customs post; ranger /warden station; cemetery<br>Poste de douane; poste de garde forestier /poste de garde de parc; cimetièr                                   |
| <u>ल</u> <b>ि</b>                                                                                                                                                                                                                                                                                                                                                                                                                                                                                                                                                                                                                                                                                                                                                                                                                                                                                                                                                                                                                                                                                                                                                                                                                                                                                                                                                                                                                                                                                                                                                                                                                                                                                                                                                                                                                                                                                                                                                                                                                                                                                                                       | Court house; penal institution<br>Palais de justice; établissement pénitentiaire                                                                                |
| F F S                                                                                                                                                                                                                                                                                                                                                                                                                                                                                                                                                                                                                                                                                                                                                                                                                                                                                                                                                                                                                                                                                                                                                                                                                                                                                                                                                                                                                                                                                                                                                                                                                                                                                                                                                                                                                                                                                                                                                                                                                                                                                                                                   | Fire station; police station; armoury<br>Caserne de pompiers; poste de police; manège militaire                                                                 |
| $\bigcirc \bigcirc \bigcirc$                                                                                                                                                                                                                                                                                                                                                                                                                                                                                                                                                                                                                                                                                                                                                                                                                                                                                                                                                                                                                                                                                                                                                                                                                                                                                                                                                                                                                                                                                                                                                                                                                                                                                                                                                                                                                                                                                                                                                                                                                                                                                                            | Waterbody/shoreline; watercourse; disappearing stream<br>Plan d'eau/littoral; cours d'eau ou rive; cours d'eau disparaissant                                    |
| *                                                                                                                                                                                                                                                                                                                                                                                                                                                                                                                                                                                                                                                                                                                                                                                                                                                                                                                                                                                                                                                                                                                                                                                                                                                                                                                                                                                                                                                                                                                                                                                                                                                                                                                                                                                                                                                                                                                                                                                                                                                                                                                                       | Navigation light; ferry; crib or abandoned bridge pier<br>Feu de navigation; traversier; caisson ou pilier de pont abandonné                                    |
| I × ∞ ±                                                                                                                                                                                                                                                                                                                                                                                                                                                                                                                                                                                                                                                                                                                                                                                                                                                                                                                                                                                                                                                                                                                                                                                                                                                                                                                                                                                                                                                                                                                                                                                                                                                                                                                                                                                                                                                                                                                                                                                                                                                                                                                                 | Coast guard station; seaplane base: active, condition unknown;marina<br>Station de la garde-côte; hydrobase : actif, condition inconnue; marina                 |
|                                                                                                                                                                                                                                                                                                                                                                                                                                                                                                                                                                                                                                                                                                                                                                                                                                                                                                                                                                                                                                                                                                                                                                                                                                                                                                                                                                                                                                                                                                                                                                                                                                                                                                                                                                                                                                                                                                                                                                                                                                                                                                                                         | Fish ladder; dam: small, large, carrying road<br>Échelle à poissons; barrage : petit, grand, portant une route                                                  |
|                                                                                                                                                                                                                                                                                                                                                                                                                                                                                                                                                                                                                                                                                                                                                                                                                                                                                                                                                                                                                                                                                                                                                                                                                                                                                                                                                                                                                                                                                                                                                                                                                                                                                                                                                                                                                                                                                                                                                                                                                                                                                                                                         | Dyke/seawall; boat ramp; wharf; pier or dock; ford; breakwater<br>Digue/mur de protection; rampe de chargement; quai; jetée; gué; brise-lan                     |
|                                                                                                                                                                                                                                                                                                                                                                                                                                                                                                                                                                                                                                                                                                                                                                                                                                                                                                                                                                                                                                                                                                                                                                                                                                                                                                                                                                                                                                                                                                                                                                                                                                                                                                                                                                                                                                                                                                                                                                                                                                                                                                                                         | Slip; drydock; ford; small islands; navigational beacon                                                                                                         |
|                                                                                                                                                                                                                                                                                                                                                                                                                                                                                                                                                                                                                                                                                                                                                                                                                                                                                                                                                                                                                                                                                                                                                                                                                                                                                                                                                                                                                                                                                                                                                                                                                                                                                                                                                                                                                                                                                                                                                                                                                                                                                                                                         | Cale; cale sèche; gué; îlots; balise de navigation<br>Navigable canal; lock; ditch, conduit, irrigation canal; spring                                           |
|                                                                                                                                                                                                                                                                                                                                                                                                                                                                                                                                                                                                                                                                                                                                                                                                                                                                                                                                                                                                                                                                                                                                                                                                                                                                                                                                                                                                                                                                                                                                                                                                                                                                                                                                                                                                                                                                                                                                                                                                                                                                                                                                         | Canal navigable; écluse; fossé, canalisation, canal d'irrigation; source<br>Reservoir; underground reservoir; fish pound                                        |
|                                                                                                                                                                                                                                                                                                                                                                                                                                                                                                                                                                                                                                                                                                                                                                                                                                                                                                                                                                                                                                                                                                                                                                                                                                                                                                                                                                                                                                                                                                                                                                                                                                                                                                                                                                                                                                                                                                                                                                                                                                                                                                                                         | Réservoir; réservoir souterrain; viviers dans l'eau<br>Alluvium: dry river bed, sand in water, foreshore flats                                                  |
| 28                                                                                                                                                                                                                                                                                                                                                                                                                                                                                                                                                                                                                                                                                                                                                                                                                                                                                                                                                                                                                                                                                                                                                                                                                                                                                                                                                                                                                                                                                                                                                                                                                                                                                                                                                                                                                                                                                                                                                                                                                                                                                                                                      | Alluvion : lit de rivière à sec, sable dans l'eau, estrans<br>Rapids; falls (height)                                                                            |
|                                                                                                                                                                                                                                                                                                                                                                                                                                                                                                                                                                                                                                                                                                                                                                                                                                                                                                                                                                                                                                                                                                                                                                                                                                                                                                                                                                                                                                                                                                                                                                                                                                                                                                                                                                                                                                                                                                                                                                                                                                                                                                                                         | Rapides; chutes (hauteur)<br>Rocky ledge; reef; rocks in water; exposed shipwreck                                                                               |
|                                                                                                                                                                                                                                                                                                                                                                                                                                                                                                                                                                                                                                                                                                                                                                                                                                                                                                                                                                                                                                                                                                                                                                                                                                                                                                                                                                                                                                                                                                                                                                                                                                                                                                                                                                                                                                                                                                                                                                                                                                                                                                                                         | Barre rocheuse; récif; rochers dans l'eau; épave émergée                                                                                                        |
|                                                                                                                                                                                                                                                                                                                                                                                                                                                                                                                                                                                                                                                                                                                                                                                                                                                                                                                                                                                                                                                                                                                                                                                                                                                                                                                                                                                                                                                                                                                                                                                                                                                                                                                                                                                                                                                                                                                                                                                                                                                                                                                                         | Moraine, glacial debris; permanent snow and ice<br>Moraine, débris glaciaires; neige et glace permanentes                                                       |
| K W W W W W W W W W W W W W W W W W W W                                                                                                                                                                                                                                                                                                                                                                                                                                                                                                                                                                                                                                                                                                                                                                                                                                                                                                                                                                                                                                                                                                                                                                                                                                                                                                                                                                                                                                                                                                                                                                                                                                                                                                                                                                                                                                                                                                                                                                                                                                                                                                 | Marsh, swamp, marsh in water; string bog<br>Marais, marécage, marais dans l'eau; tourbière réticulée                                                            |
|                                                                                                                                                                                                                                                                                                                                                                                                                                                                                                                                                                                                                                                                                                                                                                                                                                                                                                                                                                                                                                                                                                                                                                                                                                                                                                                                                                                                                                                                                                                                                                                                                                                                                                                                                                                                                                                                                                                                                                                                                                                                                                                                         | Tundra ponds; tundra polygons; palsa bog<br>Étangs de toundra; polygones de toundra; tourbière à palse                                                          |
| ******* *                                                                                                                                                                                                                                                                                                                                                                                                                                                                                                                                                                                                                                                                                                                                                                                                                                                                                                                                                                                                                                                                                                                                                                                                                                                                                                                                                                                                                                                                                                                                                                                                                                                                                                                                                                                                                                                                                                                                                                                                                                                                                                                               | Sand; esker; pingo; wooded area<br>Sable; esker; pingo; région boisée                                                                                           |
|                                                                                                                                                                                                                                                                                                                                                                                                                                                                                                                                                                                                                                                                                                                                                                                                                                                                                                                                                                                                                                                                                                                                                                                                                                                                                                                                                                                                                                                                                                                                                                                                                                                                                                                                                                                                                                                                                                                                                                                                                                                                                                                                         | Contours: index; intermediate; approximate<br>Courbes de niveau : maîtresses; intermédiaire; approximative                                                      |