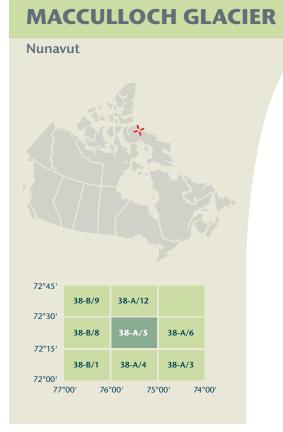

## 38-A/5

| <b>_</b>                                                                                                                                                                                                                                                                                                                                                                                                                                                                                                                                                                                                                                                                                                                                                                                                                                                                                                                                                                                                                                                                                                                                                                                                                                                                                                                                                                                                                                                                                                                                                                                                                                                                                                                                                                                                                                                                                                                                                                                                                                                                                                                                | Road: hard surface, more than 2 lanes; toll gate; service centre<br>Route : revêtement dur, plus de 2 voies; poste de péage; centre de service                  |
|-----------------------------------------------------------------------------------------------------------------------------------------------------------------------------------------------------------------------------------------------------------------------------------------------------------------------------------------------------------------------------------------------------------------------------------------------------------------------------------------------------------------------------------------------------------------------------------------------------------------------------------------------------------------------------------------------------------------------------------------------------------------------------------------------------------------------------------------------------------------------------------------------------------------------------------------------------------------------------------------------------------------------------------------------------------------------------------------------------------------------------------------------------------------------------------------------------------------------------------------------------------------------------------------------------------------------------------------------------------------------------------------------------------------------------------------------------------------------------------------------------------------------------------------------------------------------------------------------------------------------------------------------------------------------------------------------------------------------------------------------------------------------------------------------------------------------------------------------------------------------------------------------------------------------------------------------------------------------------------------------------------------------------------------------------------------------------------------------------------------------------------------|-----------------------------------------------------------------------------------------------------------------------------------------------------------------|
|                                                                                                                                                                                                                                                                                                                                                                                                                                                                                                                                                                                                                                                                                                                                                                                                                                                                                                                                                                                                                                                                                                                                                                                                                                                                                                                                                                                                                                                                                                                                                                                                                                                                                                                                                                                                                                                                                                                                                                                                                                                                                                                                         | Road: hard surface, 2 lanes; less than 2 lanes; snowshed                                                                                                        |
| <u> </u>                                                                                                                                                                                                                                                                                                                                                                                                                                                                                                                                                                                                                                                                                                                                                                                                                                                                                                                                                                                                                                                                                                                                                                                                                                                                                                                                                                                                                                                                                                                                                                                                                                                                                                                                                                                                                                                                                                                                                                                                                                                                                                                                | Route : revêtement dur, 2 voies, moins de 2 voies; paravalanche<br>Road: hard surface, street; conduit bridge; loose or stabilized surface, stree               |
| <u> </u>                                                                                                                                                                                                                                                                                                                                                                                                                                                                                                                                                                                                                                                                                                                                                                                                                                                                                                                                                                                                                                                                                                                                                                                                                                                                                                                                                                                                                                                                                                                                                                                                                                                                                                                                                                                                                                                                                                                                                                                                                                                                                                                                | Route : revêtement dur, rue; pont de canalisation; de gravier, aggloméré, ru<br>Road: loose or stabilized surface, all season, 2 lanes or more; less than 2 la  |
| _                                                                                                                                                                                                                                                                                                                                                                                                                                                                                                                                                                                                                                                                                                                                                                                                                                                                                                                                                                                                                                                                                                                                                                                                                                                                                                                                                                                                                                                                                                                                                                                                                                                                                                                                                                                                                                                                                                                                                                                                                                                                                                                                       | Route : de gravier, aggloméré, toute saison, 2 voies ou plus; moins de 2 voie<br>Road: loose surface, dry weather; vehicle track or winter road; trail; portage |
|                                                                                                                                                                                                                                                                                                                                                                                                                                                                                                                                                                                                                                                                                                                                                                                                                                                                                                                                                                                                                                                                                                                                                                                                                                                                                                                                                                                                                                                                                                                                                                                                                                                                                                                                                                                                                                                                                                                                                                                                                                                                                                                                         | Route : de gravier, temps sec; chemin de terre ou d'hiver; sentier; portage<br>Highway interchange; highway route number; built-up area                         |
| 7 304                                                                                                                                                                                                                                                                                                                                                                                                                                                                                                                                                                                                                                                                                                                                                                                                                                                                                                                                                                                                                                                                                                                                                                                                                                                                                                                                                                                                                                                                                                                                                                                                                                                                                                                                                                                                                                                                                                                                                                                                                                                                                                                                   | Échangeur; numéro de route; agglomération<br>Railway, single track; railway station; bridge; turntable; multiple tracks                                         |
|                                                                                                                                                                                                                                                                                                                                                                                                                                                                                                                                                                                                                                                                                                                                                                                                                                                                                                                                                                                                                                                                                                                                                                                                                                                                                                                                                                                                                                                                                                                                                                                                                                                                                                                                                                                                                                                                                                                                                                                                                                                                                                                                         | Chemin de fer, voie unique; gare; pont; plaque tournante; voies multiples<br>Railway, abandoned; railway yard                                                   |
|                                                                                                                                                                                                                                                                                                                                                                                                                                                                                                                                                                                                                                                                                                                                                                                                                                                                                                                                                                                                                                                                                                                                                                                                                                                                                                                                                                                                                                                                                                                                                                                                                                                                                                                                                                                                                                                                                                                                                                                                                                                                                                                                         | Chemin de fer, abandonné; gare de triage                                                                                                                        |
| +++++                                                                                                                                                                                                                                                                                                                                                                                                                                                                                                                                                                                                                                                                                                                                                                                                                                                                                                                                                                                                                                                                                                                                                                                                                                                                                                                                                                                                                                                                                                                                                                                                                                                                                                                                                                                                                                                                                                                                                                                                                                                                                                                                   | Rapid transit: rail, road; footbridge<br>Transport rapide : voie ferrée, route; passerelle                                                                      |
|                                                                                                                                                                                                                                                                                                                                                                                                                                                                                                                                                                                                                                                                                                                                                                                                                                                                                                                                                                                                                                                                                                                                                                                                                                                                                                                                                                                                                                                                                                                                                                                                                                                                                                                                                                                                                                                                                                                                                                                                                                                                                                                                         | Causeway; covered bridge; tunnel; bridge; moveable bridge<br>Chaussée; pont couvert; tunnel; pont; pont mobile                                                  |
|                                                                                                                                                                                                                                                                                                                                                                                                                                                                                                                                                                                                                                                                                                                                                                                                                                                                                                                                                                                                                                                                                                                                                                                                                                                                                                                                                                                                                                                                                                                                                                                                                                                                                                                                                                                                                                                                                                                                                                                                                                                                                                                                         | Boundary: International; boundary monument<br>Limite : Internationale; repère d'arpentage                                                                       |
|                                                                                                                                                                                                                                                                                                                                                                                                                                                                                                                                                                                                                                                                                                                                                                                                                                                                                                                                                                                                                                                                                                                                                                                                                                                                                                                                                                                                                                                                                                                                                                                                                                                                                                                                                                                                                                                                                                                                                                                                                                                                                                                                         | Boundary: Provincial and Territorial<br>Limite : Provinciale et territoriale                                                                                    |
| •••••••••                                                                                                                                                                                                                                                                                                                                                                                                                                                                                                                                                                                                                                                                                                                                                                                                                                                                                                                                                                                                                                                                                                                                                                                                                                                                                                                                                                                                                                                                                                                                                                                                                                                                                                                                                                                                                                                                                                                                                                                                                                                                                                                               | Boundary: unsurveyed provincial or territorial; area outline<br>Limite : Provinciale ou territoriale non arpentée; surface délimitée                            |
|                                                                                                                                                                                                                                                                                                                                                                                                                                                                                                                                                                                                                                                                                                                                                                                                                                                                                                                                                                                                                                                                                                                                                                                                                                                                                                                                                                                                                                                                                                                                                                                                                                                                                                                                                                                                                                                                                                                                                                                                                                                                                                                                         | Boundary: administrative; recreational<br>Limite : administrative; récréative                                                                                   |
| •                                                                                                                                                                                                                                                                                                                                                                                                                                                                                                                                                                                                                                                                                                                                                                                                                                                                                                                                                                                                                                                                                                                                                                                                                                                                                                                                                                                                                                                                                                                                                                                                                                                                                                                                                                                                                                                                                                                                                                                                                                                                                                                                       | Boundary: geographic; unsurveyed geographic; small Indian reserve<br>Limite : géographique; géographique non arpentée; petite réserve indienne                  |
| ·o-o-o-o                                                                                                                                                                                                                                                                                                                                                                                                                                                                                                                                                                                                                                                                                                                                                                                                                                                                                                                                                                                                                                                                                                                                                                                                                                                                                                                                                                                                                                                                                                                                                                                                                                                                                                                                                                                                                                                                                                                                                                                                                                                                                                                                | Wall; fence<br>Mur;clôture                                                                                                                                      |
| ~~~2~~~~~~~~~~~~~~~~~~~~~~~~~~~~~~~~~~~                                                                                                                                                                                                                                                                                                                                                                                                                                                                                                                                                                                                                                                                                                                                                                                                                                                                                                                                                                                                                                                                                                                                                                                                                                                                                                                                                                                                                                                                                                                                                                                                                                                                                                                                                                                                                                                                                                                                                                                                                                                                                                 | Power transmission line; multiple lines; submarine cable<br>Ligne de transport d'énergie; lignes multiples; câble sous-marin                                    |
|                                                                                                                                                                                                                                                                                                                                                                                                                                                                                                                                                                                                                                                                                                                                                                                                                                                                                                                                                                                                                                                                                                                                                                                                                                                                                                                                                                                                                                                                                                                                                                                                                                                                                                                                                                                                                                                                                                                                                                                                                                                                                                                                         | Pipeline: oil, natural gas; control valve; multi-use; underground<br>Pipeline : pétrole, gaz naturel; valve de contrôle; multi-utilisateur; souterrai           |
| 5 () ()                                                                                                                                                                                                                                                                                                                                                                                                                                                                                                                                                                                                                                                                                                                                                                                                                                                                                                                                                                                                                                                                                                                                                                                                                                                                                                                                                                                                                                                                                                                                                                                                                                                                                                                                                                                                                                                                                                                                                                                                                                                                                                                                 | Mine; pit: sand, gravel, clay; quarry<br>Mine; banc : sable, gravier, argile; carrière                                                                          |
| × N I I                                                                                                                                                                                                                                                                                                                                                                                                                                                                                                                                                                                                                                                                                                                                                                                                                                                                                                                                                                                                                                                                                                                                                                                                                                                                                                                                                                                                                                                                                                                                                                                                                                                                                                                                                                                                                                                                                                                                                                                                                                                                                                                                 | Airport/airfield: active, condition unknown; heliport                                                                                                           |
| <ul> <li>✓</li> <li>✓</li></ul> | Aéroport/terrain d'aviation : actif, condition inconnue; héliport<br>Industrial building; chimney: industrial, flare stack, burner; lumberyard                  |
|                                                                                                                                                                                                                                                                                                                                                                                                                                                                                                                                                                                                                                                                                                                                                                                                                                                                                                                                                                                                                                                                                                                                                                                                                                                                                                                                                                                                                                                                                                                                                                                                                                                                                                                                                                                                                                                                                                                                                                                                                                                                                                                                         | Industrielle bâtiment; cheminée : industrielle, torche, brûleur; parc à bois d<br>Oil tank; water tank                                                          |
|                                                                                                                                                                                                                                                                                                                                                                                                                                                                                                                                                                                                                                                                                                                                                                                                                                                                                                                                                                                                                                                                                                                                                                                                                                                                                                                                                                                                                                                                                                                                                                                                                                                                                                                                                                                                                                                                                                                                                                                                                                                                                                                                         | Réservoir de pétrole; réservoir d'eau<br>Silo; grain elevator; clearance tower; satellite tracking station                                                      |
|                                                                                                                                                                                                                                                                                                                                                                                                                                                                                                                                                                                                                                                                                                                                                                                                                                                                                                                                                                                                                                                                                                                                                                                                                                                                                                                                                                                                                                                                                                                                                                                                                                                                                                                                                                                                                                                                                                                                                                                                                                                                                                                                         | Silo; élévateur à grains; tour de dégagement; station de poursuite de satelli<br>Electric facility; oil or natural gas facility; wind-operated device           |
|                                                                                                                                                                                                                                                                                                                                                                                                                                                                                                                                                                                                                                                                                                                                                                                                                                                                                                                                                                                                                                                                                                                                                                                                                                                                                                                                                                                                                                                                                                                                                                                                                                                                                                                                                                                                                                                                                                                                                                                                                                                                                                                                         | Installation électrique; installation pétrolière ou gazière; éolienne<br>Tower: communication, radar antenna; radio telescope; fire; control                    |
| (o) <sup>28</sup> Â I                                                                                                                                                                                                                                                                                                                                                                                                                                                                                                                                                                                                                                                                                                                                                                                                                                                                                                                                                                                                                                                                                                                                                                                                                                                                                                                                                                                                                                                                                                                                                                                                                                                                                                                                                                                                                                                                                                                                                                                                                                                                                                                   | Tour : communication, antenne radar; radiotélescope; feu; contrôle<br>Domestic waste; liquid waste; industrial solid depot                                      |
| 0                                                                                                                                                                                                                                                                                                                                                                                                                                                                                                                                                                                                                                                                                                                                                                                                                                                                                                                                                                                                                                                                                                                                                                                                                                                                                                                                                                                                                                                                                                                                                                                                                                                                                                                                                                                                                                                                                                                                                                                                                                                                                                                                       | Déchet domestique; déchet liquide; dépôt de solide industriel<br>Sportsplex; arena; community centre                                                            |
| o 4 ii                                                                                                                                                                                                                                                                                                                                                                                                                                                                                                                                                                                                                                                                                                                                                                                                                                                                                                                                                                                                                                                                                                                                                                                                                                                                                                                                                                                                                                                                                                                                                                                                                                                                                                                                                                                                                                                                                                                                                                                                                                                                                                                                  | Centre sportif; aréna; centre communautaire                                                                                                                     |
| d $\oplus$ Q                                                                                                                                                                                                                                                                                                                                                                                                                                                                                                                                                                                                                                                                                                                                                                                                                                                                                                                                                                                                                                                                                                                                                                                                                                                                                                                                                                                                                                                                                                                                                                                                                                                                                                                                                                                                                                                                                                                                                                                                                                                                                                                            | Lookout; historic site; zoo<br>Belvédère; lieu historique; zoo                                                                                                  |
| Å Å                                                                                                                                                                                                                                                                                                                                                                                                                                                                                                                                                                                                                                                                                                                                                                                                                                                                                                                                                                                                                                                                                                                                                                                                                                                                                                                                                                                                                                                                                                                                                                                                                                                                                                                                                                                                                                                                                                                                                                                                                                                                                                                                     | Golf course; campground; ruins<br>Terrain de golf; terrain de camping; ruines                                                                                   |
| ůůů ()                                                                                                                                                                                                                                                                                                                                                                                                                                                                                                                                                                                                                                                                                                                                                                                                                                                                                                                                                                                                                                                                                                                                                                                                                                                                                                                                                                                                                                                                                                                                                                                                                                                                                                                                                                                                                                                                                                                                                                                                                                                                                                                                  | Ski lift; sports track<br>Remonte-pente; piste de course                                                                                                        |
|                                                                                                                                                                                                                                                                                                                                                                                                                                                                                                                                                                                                                                                                                                                                                                                                                                                                                                                                                                                                                                                                                                                                                                                                                                                                                                                                                                                                                                                                                                                                                                                                                                                                                                                                                                                                                                                                                                                                                                                                                                                                                                                                         | Building(s): building(s), religious; educational; cabin<br>Bâtiment(s) : bâtiment(s); religieux; d'enseignement; cabine                                         |
| <ul> <li>• • • •</li> </ul>                                                                                                                                                                                                                                                                                                                                                                                                                                                                                                                                                                                                                                                                                                                                                                                                                                                                                                                                                                                                                                                                                                                                                                                                                                                                                                                                                                                                                                                                                                                                                                                                                                                                                                                                                                                                                                                                                                                                                                                                                                                                                                             | Hospital; medical centre; senior citizens home; lodging<br>Hôpital; centre médical; résidence pour personnes àgées; gîte                                        |
| â 🔂 â                                                                                                                                                                                                                                                                                                                                                                                                                                                                                                                                                                                                                                                                                                                                                                                                                                                                                                                                                                                                                                                                                                                                                                                                                                                                                                                                                                                                                                                                                                                                                                                                                                                                                                                                                                                                                                                                                                                                                                                                                                                                                                                                   | City hall; Parliament Building; municipal hall<br>Hôtel de ville; édifice du Parlement; salle municipale                                                        |
| * F ©                                                                                                                                                                                                                                                                                                                                                                                                                                                                                                                                                                                                                                                                                                                                                                                                                                                                                                                                                                                                                                                                                                                                                                                                                                                                                                                                                                                                                                                                                                                                                                                                                                                                                                                                                                                                                                                                                                                                                                                                                                                                                                                                   | Customs post; ranger /warden station; cemetery<br>Poste de douane; poste de garde forestier /poste de garde de parc; cimetièr                                   |
| <u>ल</u> <b>ि</b>                                                                                                                                                                                                                                                                                                                                                                                                                                                                                                                                                                                                                                                                                                                                                                                                                                                                                                                                                                                                                                                                                                                                                                                                                                                                                                                                                                                                                                                                                                                                                                                                                                                                                                                                                                                                                                                                                                                                                                                                                                                                                                                       | Court house; penal institution<br>Palais de justice; établissement pénitentiaire                                                                                |
| F F S                                                                                                                                                                                                                                                                                                                                                                                                                                                                                                                                                                                                                                                                                                                                                                                                                                                                                                                                                                                                                                                                                                                                                                                                                                                                                                                                                                                                                                                                                                                                                                                                                                                                                                                                                                                                                                                                                                                                                                                                                                                                                                                                   | Fire station; police station; armoury<br>Caserne de pompiers; poste de police; manège militaire                                                                 |
| $\bigcirc \bigcirc \bigcirc$                                                                                                                                                                                                                                                                                                                                                                                                                                                                                                                                                                                                                                                                                                                                                                                                                                                                                                                                                                                                                                                                                                                                                                                                                                                                                                                                                                                                                                                                                                                                                                                                                                                                                                                                                                                                                                                                                                                                                                                                                                                                                                            | Waterbody/shoreline; watercourse; disappearing stream<br>Plan d'eau/littoral; cours d'eau ou rive; cours d'eau disparaissant                                    |
| *                                                                                                                                                                                                                                                                                                                                                                                                                                                                                                                                                                                                                                                                                                                                                                                                                                                                                                                                                                                                                                                                                                                                                                                                                                                                                                                                                                                                                                                                                                                                                                                                                                                                                                                                                                                                                                                                                                                                                                                                                                                                                                                                       | Navigation light; ferry; crib or abandoned bridge pier<br>Feu de navigation; traversier; caisson ou pilier de pont abandonné                                    |
| I × ∞ ±                                                                                                                                                                                                                                                                                                                                                                                                                                                                                                                                                                                                                                                                                                                                                                                                                                                                                                                                                                                                                                                                                                                                                                                                                                                                                                                                                                                                                                                                                                                                                                                                                                                                                                                                                                                                                                                                                                                                                                                                                                                                                                                                 | Coast guard station; seaplane base: active, condition unknown;marina<br>Station de la garde-côte; hydrobase : actif, condition inconnue; marina                 |
|                                                                                                                                                                                                                                                                                                                                                                                                                                                                                                                                                                                                                                                                                                                                                                                                                                                                                                                                                                                                                                                                                                                                                                                                                                                                                                                                                                                                                                                                                                                                                                                                                                                                                                                                                                                                                                                                                                                                                                                                                                                                                                                                         | Fish ladder; dam: small, large, carrying road<br>Échelle à poissons; barrage : petit, grand, portant une route                                                  |
|                                                                                                                                                                                                                                                                                                                                                                                                                                                                                                                                                                                                                                                                                                                                                                                                                                                                                                                                                                                                                                                                                                                                                                                                                                                                                                                                                                                                                                                                                                                                                                                                                                                                                                                                                                                                                                                                                                                                                                                                                                                                                                                                         | Dyke/seawall; boat ramp; wharf; pier or dock; ford; breakwater<br>Digue/mur de protection; rampe de chargement; quai; jetée; gué; brise-lan                     |
|                                                                                                                                                                                                                                                                                                                                                                                                                                                                                                                                                                                                                                                                                                                                                                                                                                                                                                                                                                                                                                                                                                                                                                                                                                                                                                                                                                                                                                                                                                                                                                                                                                                                                                                                                                                                                                                                                                                                                                                                                                                                                                                                         | Slip; drydock; ford; small islands; navigational beacon                                                                                                         |
|                                                                                                                                                                                                                                                                                                                                                                                                                                                                                                                                                                                                                                                                                                                                                                                                                                                                                                                                                                                                                                                                                                                                                                                                                                                                                                                                                                                                                                                                                                                                                                                                                                                                                                                                                                                                                                                                                                                                                                                                                                                                                                                                         | Cale; cale sèche; gué; îlots; balise de navigation<br>Navigable canal; lock; ditch, conduit, irrigation canal; spring                                           |
|                                                                                                                                                                                                                                                                                                                                                                                                                                                                                                                                                                                                                                                                                                                                                                                                                                                                                                                                                                                                                                                                                                                                                                                                                                                                                                                                                                                                                                                                                                                                                                                                                                                                                                                                                                                                                                                                                                                                                                                                                                                                                                                                         | Canal navigable; écluse; fossé, canalisation, canal d'irrigation; source<br>Reservoir; underground reservoir; fish pound                                        |
|                                                                                                                                                                                                                                                                                                                                                                                                                                                                                                                                                                                                                                                                                                                                                                                                                                                                                                                                                                                                                                                                                                                                                                                                                                                                                                                                                                                                                                                                                                                                                                                                                                                                                                                                                                                                                                                                                                                                                                                                                                                                                                                                         | Réservoir; réservoir souterrain; viviers dans l'eau<br>Alluvium: dry river bed, sand in water, foreshore flats                                                  |
| 28                                                                                                                                                                                                                                                                                                                                                                                                                                                                                                                                                                                                                                                                                                                                                                                                                                                                                                                                                                                                                                                                                                                                                                                                                                                                                                                                                                                                                                                                                                                                                                                                                                                                                                                                                                                                                                                                                                                                                                                                                                                                                                                                      | Alluvion : lit de rivière à sec, sable dans l'eau, estrans<br>Rapids; falls (height)                                                                            |
|                                                                                                                                                                                                                                                                                                                                                                                                                                                                                                                                                                                                                                                                                                                                                                                                                                                                                                                                                                                                                                                                                                                                                                                                                                                                                                                                                                                                                                                                                                                                                                                                                                                                                                                                                                                                                                                                                                                                                                                                                                                                                                                                         | Rapides; chutes (hauteur)<br>Rocky ledge; reef; rocks in water; exposed shipwreck                                                                               |
|                                                                                                                                                                                                                                                                                                                                                                                                                                                                                                                                                                                                                                                                                                                                                                                                                                                                                                                                                                                                                                                                                                                                                                                                                                                                                                                                                                                                                                                                                                                                                                                                                                                                                                                                                                                                                                                                                                                                                                                                                                                                                                                                         | Barre rocheuse; récif; rochers dans l'eau; épave émergée                                                                                                        |
|                                                                                                                                                                                                                                                                                                                                                                                                                                                                                                                                                                                                                                                                                                                                                                                                                                                                                                                                                                                                                                                                                                                                                                                                                                                                                                                                                                                                                                                                                                                                                                                                                                                                                                                                                                                                                                                                                                                                                                                                                                                                                                                                         | Moraine, glacial debris; permanent snow and ice<br>Moraine, débris glaciaires; neige et glace permanentes                                                       |
| K W W W W W W W W W W W W W W W W W W W                                                                                                                                                                                                                                                                                                                                                                                                                                                                                                                                                                                                                                                                                                                                                                                                                                                                                                                                                                                                                                                                                                                                                                                                                                                                                                                                                                                                                                                                                                                                                                                                                                                                                                                                                                                                                                                                                                                                                                                                                                                                                                 | Marsh, swamp, marsh in water; string bog<br>Marais, marécage, marais dans l'eau; tourbière réticulée                                                            |
|                                                                                                                                                                                                                                                                                                                                                                                                                                                                                                                                                                                                                                                                                                                                                                                                                                                                                                                                                                                                                                                                                                                                                                                                                                                                                                                                                                                                                                                                                                                                                                                                                                                                                                                                                                                                                                                                                                                                                                                                                                                                                                                                         | Tundra ponds; tundra polygons; palsa bog<br>Étangs de toundra; polygones de toundra; tourbière à palse                                                          |
| ******* *                                                                                                                                                                                                                                                                                                                                                                                                                                                                                                                                                                                                                                                                                                                                                                                                                                                                                                                                                                                                                                                                                                                                                                                                                                                                                                                                                                                                                                                                                                                                                                                                                                                                                                                                                                                                                                                                                                                                                                                                                                                                                                                               | Sand; esker; pingo; wooded area<br>Sable; esker; pingo; région boisée                                                                                           |
|                                                                                                                                                                                                                                                                                                                                                                                                                                                                                                                                                                                                                                                                                                                                                                                                                                                                                                                                                                                                                                                                                                                                                                                                                                                                                                                                                                                                                                                                                                                                                                                                                                                                                                                                                                                                                                                                                                                                                                                                                                                                                                                                         | Contours: index; intermediate; approximate<br>Courbes de niveau : maîtresses; intermédiaire; approximative                                                      |