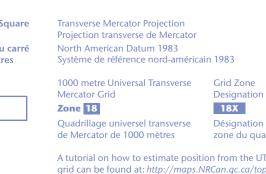

## 38-A/5

| <b>_</b>                                                                                                                                                                                                                                                                                                                                                                                                                                                                                                                                                                                                                                                                                                                                                                                                                                                                                                                                                                                                                                                                                                                                                                                                                                                                                                                                                                                                                                                                                                                                                                                                                                                                                                                                                                                                                                                                                                                                                                                                                                                                                                                                | Road: hard surface, more than 2 lanes; toll gate; service centre<br>Route : revêtement dur, plus de 2 voies; poste de péage; centre de service                  |
|-----------------------------------------------------------------------------------------------------------------------------------------------------------------------------------------------------------------------------------------------------------------------------------------------------------------------------------------------------------------------------------------------------------------------------------------------------------------------------------------------------------------------------------------------------------------------------------------------------------------------------------------------------------------------------------------------------------------------------------------------------------------------------------------------------------------------------------------------------------------------------------------------------------------------------------------------------------------------------------------------------------------------------------------------------------------------------------------------------------------------------------------------------------------------------------------------------------------------------------------------------------------------------------------------------------------------------------------------------------------------------------------------------------------------------------------------------------------------------------------------------------------------------------------------------------------------------------------------------------------------------------------------------------------------------------------------------------------------------------------------------------------------------------------------------------------------------------------------------------------------------------------------------------------------------------------------------------------------------------------------------------------------------------------------------------------------------------------------------------------------------------------|-----------------------------------------------------------------------------------------------------------------------------------------------------------------|
|                                                                                                                                                                                                                                                                                                                                                                                                                                                                                                                                                                                                                                                                                                                                                                                                                                                                                                                                                                                                                                                                                                                                                                                                                                                                                                                                                                                                                                                                                                                                                                                                                                                                                                                                                                                                                                                                                                                                                                                                                                                                                                                                         | Road: hard surface, 2 lanes; less than 2 lanes; snowshed                                                                                                        |
| <u> </u>                                                                                                                                                                                                                                                                                                                                                                                                                                                                                                                                                                                                                                                                                                                                                                                                                                                                                                                                                                                                                                                                                                                                                                                                                                                                                                                                                                                                                                                                                                                                                                                                                                                                                                                                                                                                                                                                                                                                                                                                                                                                                                                                | Route : revêtement dur, 2 voies, moins de 2 voies; paravalanche<br>Road: hard surface, street; conduit bridge; loose or stabilized surface, stree               |
| <u> </u>                                                                                                                                                                                                                                                                                                                                                                                                                                                                                                                                                                                                                                                                                                                                                                                                                                                                                                                                                                                                                                                                                                                                                                                                                                                                                                                                                                                                                                                                                                                                                                                                                                                                                                                                                                                                                                                                                                                                                                                                                                                                                                                                | Route : revêtement dur, rue; pont de canalisation; de gravier, aggloméré, ru<br>Road: loose or stabilized surface, all season, 2 lanes or more; less than 2 la  |
| _                                                                                                                                                                                                                                                                                                                                                                                                                                                                                                                                                                                                                                                                                                                                                                                                                                                                                                                                                                                                                                                                                                                                                                                                                                                                                                                                                                                                                                                                                                                                                                                                                                                                                                                                                                                                                                                                                                                                                                                                                                                                                                                                       | Route : de gravier, aggloméré, toute saison, 2 voies ou plus; moins de 2 voie<br>Road: loose surface, dry weather; vehicle track or winter road; trail; portage |
|                                                                                                                                                                                                                                                                                                                                                                                                                                                                                                                                                                                                                                                                                                                                                                                                                                                                                                                                                                                                                                                                                                                                                                                                                                                                                                                                                                                                                                                                                                                                                                                                                                                                                                                                                                                                                                                                                                                                                                                                                                                                                                                                         | Route : de gravier, temps sec; chemin de terre ou d'hiver; sentier; portage<br>Highway interchange; highway route number; built-up area                         |
| 7 304                                                                                                                                                                                                                                                                                                                                                                                                                                                                                                                                                                                                                                                                                                                                                                                                                                                                                                                                                                                                                                                                                                                                                                                                                                                                                                                                                                                                                                                                                                                                                                                                                                                                                                                                                                                                                                                                                                                                                                                                                                                                                                                                   | Échangeur; numéro de route; agglomération<br>Railway, single track; railway station; bridge; turntable; multiple tracks                                         |
|                                                                                                                                                                                                                                                                                                                                                                                                                                                                                                                                                                                                                                                                                                                                                                                                                                                                                                                                                                                                                                                                                                                                                                                                                                                                                                                                                                                                                                                                                                                                                                                                                                                                                                                                                                                                                                                                                                                                                                                                                                                                                                                                         | Chemin de fer, voie unique; gare; pont; plaque tournante; voies multiples<br>Railway, abandoned; railway yard                                                   |
|                                                                                                                                                                                                                                                                                                                                                                                                                                                                                                                                                                                                                                                                                                                                                                                                                                                                                                                                                                                                                                                                                                                                                                                                                                                                                                                                                                                                                                                                                                                                                                                                                                                                                                                                                                                                                                                                                                                                                                                                                                                                                                                                         | Chemin de fer, abandonné; gare de triage                                                                                                                        |
| +++++                                                                                                                                                                                                                                                                                                                                                                                                                                                                                                                                                                                                                                                                                                                                                                                                                                                                                                                                                                                                                                                                                                                                                                                                                                                                                                                                                                                                                                                                                                                                                                                                                                                                                                                                                                                                                                                                                                                                                                                                                                                                                                                                   | Rapid transit: rail, road; footbridge<br>Transport rapide : voie ferrée, route; passerelle                                                                      |
|                                                                                                                                                                                                                                                                                                                                                                                                                                                                                                                                                                                                                                                                                                                                                                                                                                                                                                                                                                                                                                                                                                                                                                                                                                                                                                                                                                                                                                                                                                                                                                                                                                                                                                                                                                                                                                                                                                                                                                                                                                                                                                                                         | Causeway; covered bridge; tunnel; bridge; moveable bridge<br>Chaussée; pont couvert; tunnel; pont; pont mobile                                                  |
|                                                                                                                                                                                                                                                                                                                                                                                                                                                                                                                                                                                                                                                                                                                                                                                                                                                                                                                                                                                                                                                                                                                                                                                                                                                                                                                                                                                                                                                                                                                                                                                                                                                                                                                                                                                                                                                                                                                                                                                                                                                                                                                                         | Boundary: International; boundary monument<br>Limite : Internationale; repère d'arpentage                                                                       |
|                                                                                                                                                                                                                                                                                                                                                                                                                                                                                                                                                                                                                                                                                                                                                                                                                                                                                                                                                                                                                                                                                                                                                                                                                                                                                                                                                                                                                                                                                                                                                                                                                                                                                                                                                                                                                                                                                                                                                                                                                                                                                                                                         | Boundary: Provincial and Territorial<br>Limite : Provinciale et territoriale                                                                                    |
| •••••••••                                                                                                                                                                                                                                                                                                                                                                                                                                                                                                                                                                                                                                                                                                                                                                                                                                                                                                                                                                                                                                                                                                                                                                                                                                                                                                                                                                                                                                                                                                                                                                                                                                                                                                                                                                                                                                                                                                                                                                                                                                                                                                                               | Boundary: unsurveyed provincial or territorial; area outline<br>Limite : Provinciale ou territoriale non arpentée; surface délimitée                            |
|                                                                                                                                                                                                                                                                                                                                                                                                                                                                                                                                                                                                                                                                                                                                                                                                                                                                                                                                                                                                                                                                                                                                                                                                                                                                                                                                                                                                                                                                                                                                                                                                                                                                                                                                                                                                                                                                                                                                                                                                                                                                                                                                         | Boundary: administrative; recreational<br>Limite : administrative; récréative                                                                                   |
| •                                                                                                                                                                                                                                                                                                                                                                                                                                                                                                                                                                                                                                                                                                                                                                                                                                                                                                                                                                                                                                                                                                                                                                                                                                                                                                                                                                                                                                                                                                                                                                                                                                                                                                                                                                                                                                                                                                                                                                                                                                                                                                                                       | Boundary: geographic; unsurveyed geographic; small Indian reserve<br>Limite : géographique; géographique non arpentée; petite réserve indienne                  |
| ·o-o-o-o                                                                                                                                                                                                                                                                                                                                                                                                                                                                                                                                                                                                                                                                                                                                                                                                                                                                                                                                                                                                                                                                                                                                                                                                                                                                                                                                                                                                                                                                                                                                                                                                                                                                                                                                                                                                                                                                                                                                                                                                                                                                                                                                | Wall; fence<br>Mur;clôture                                                                                                                                      |
| ~~~2~~~~~~~~~~~~~~~~~~~~~~~~~~~~~~~~~~~                                                                                                                                                                                                                                                                                                                                                                                                                                                                                                                                                                                                                                                                                                                                                                                                                                                                                                                                                                                                                                                                                                                                                                                                                                                                                                                                                                                                                                                                                                                                                                                                                                                                                                                                                                                                                                                                                                                                                                                                                                                                                                 | Power transmission line; multiple lines; submarine cable<br>Ligne de transport d'énergie; lignes multiples; câble sous-marin                                    |
|                                                                                                                                                                                                                                                                                                                                                                                                                                                                                                                                                                                                                                                                                                                                                                                                                                                                                                                                                                                                                                                                                                                                                                                                                                                                                                                                                                                                                                                                                                                                                                                                                                                                                                                                                                                                                                                                                                                                                                                                                                                                                                                                         | Pipeline: oil, natural gas; control valve; multi-use; underground<br>Pipeline : pétrole, gaz naturel; valve de contrôle; multi-utilisateur; souterrai           |
| 5 () ()                                                                                                                                                                                                                                                                                                                                                                                                                                                                                                                                                                                                                                                                                                                                                                                                                                                                                                                                                                                                                                                                                                                                                                                                                                                                                                                                                                                                                                                                                                                                                                                                                                                                                                                                                                                                                                                                                                                                                                                                                                                                                                                                 | Mine; pit: sand, gravel, clay; quarry<br>Mine; banc : sable, gravier, argile; carrière                                                                          |
| × N I I                                                                                                                                                                                                                                                                                                                                                                                                                                                                                                                                                                                                                                                                                                                                                                                                                                                                                                                                                                                                                                                                                                                                                                                                                                                                                                                                                                                                                                                                                                                                                                                                                                                                                                                                                                                                                                                                                                                                                                                                                                                                                                                                 | Airport/airfield: active, condition unknown; heliport                                                                                                           |
| <ul> <li>✓</li> <li>✓</li></ul> | Aéroport/terrain d'aviation : actif, condition inconnue; héliport<br>Industrial building; chimney: industrial, flare stack, burner; lumberyard                  |
|                                                                                                                                                                                                                                                                                                                                                                                                                                                                                                                                                                                                                                                                                                                                                                                                                                                                                                                                                                                                                                                                                                                                                                                                                                                                                                                                                                                                                                                                                                                                                                                                                                                                                                                                                                                                                                                                                                                                                                                                                                                                                                                                         | Industrielle bâtiment; cheminée : industrielle, torche, brûleur; parc à bois d<br>Oil tank; water tank                                                          |
|                                                                                                                                                                                                                                                                                                                                                                                                                                                                                                                                                                                                                                                                                                                                                                                                                                                                                                                                                                                                                                                                                                                                                                                                                                                                                                                                                                                                                                                                                                                                                                                                                                                                                                                                                                                                                                                                                                                                                                                                                                                                                                                                         | Réservoir de pétrole; réservoir d'eau<br>Silo; grain elevator; clearance tower; satellite tracking station                                                      |
|                                                                                                                                                                                                                                                                                                                                                                                                                                                                                                                                                                                                                                                                                                                                                                                                                                                                                                                                                                                                                                                                                                                                                                                                                                                                                                                                                                                                                                                                                                                                                                                                                                                                                                                                                                                                                                                                                                                                                                                                                                                                                                                                         | Silo; élévateur à grains; tour de dégagement; station de poursuite de satelli<br>Electric facility; oil or natural gas facility; wind-operated device           |
|                                                                                                                                                                                                                                                                                                                                                                                                                                                                                                                                                                                                                                                                                                                                                                                                                                                                                                                                                                                                                                                                                                                                                                                                                                                                                                                                                                                                                                                                                                                                                                                                                                                                                                                                                                                                                                                                                                                                                                                                                                                                                                                                         | Installation électrique; installation pétrolière ou gazière; éolienne<br>Tower: communication, radar antenna; radio telescope; fire; control                    |
| (o) <sup>28</sup> Â I                                                                                                                                                                                                                                                                                                                                                                                                                                                                                                                                                                                                                                                                                                                                                                                                                                                                                                                                                                                                                                                                                                                                                                                                                                                                                                                                                                                                                                                                                                                                                                                                                                                                                                                                                                                                                                                                                                                                                                                                                                                                                                                   | Tour : communication, antenne radar; radiotélescope; feu; contrôle<br>Domestic waste; liquid waste; industrial solid depot                                      |
| 0                                                                                                                                                                                                                                                                                                                                                                                                                                                                                                                                                                                                                                                                                                                                                                                                                                                                                                                                                                                                                                                                                                                                                                                                                                                                                                                                                                                                                                                                                                                                                                                                                                                                                                                                                                                                                                                                                                                                                                                                                                                                                                                                       | Déchet domestique; déchet liquide; dépôt de solide industriel<br>Sportsplex; arena; community centre                                                            |
| o 4 ii                                                                                                                                                                                                                                                                                                                                                                                                                                                                                                                                                                                                                                                                                                                                                                                                                                                                                                                                                                                                                                                                                                                                                                                                                                                                                                                                                                                                                                                                                                                                                                                                                                                                                                                                                                                                                                                                                                                                                                                                                                                                                                                                  | Centre sportif; aréna; centre communautaire                                                                                                                     |
| d $\oplus$ Q                                                                                                                                                                                                                                                                                                                                                                                                                                                                                                                                                                                                                                                                                                                                                                                                                                                                                                                                                                                                                                                                                                                                                                                                                                                                                                                                                                                                                                                                                                                                                                                                                                                                                                                                                                                                                                                                                                                                                                                                                                                                                                                            | Lookout; historic site; zoo<br>Belvédère; lieu historique; zoo                                                                                                  |
| Å Å                                                                                                                                                                                                                                                                                                                                                                                                                                                                                                                                                                                                                                                                                                                                                                                                                                                                                                                                                                                                                                                                                                                                                                                                                                                                                                                                                                                                                                                                                                                                                                                                                                                                                                                                                                                                                                                                                                                                                                                                                                                                                                                                     | Golf course; campground; ruins<br>Terrain de golf; terrain de camping; ruines                                                                                   |
| ůůů ()                                                                                                                                                                                                                                                                                                                                                                                                                                                                                                                                                                                                                                                                                                                                                                                                                                                                                                                                                                                                                                                                                                                                                                                                                                                                                                                                                                                                                                                                                                                                                                                                                                                                                                                                                                                                                                                                                                                                                                                                                                                                                                                                  | Ski lift; sports track<br>Remonte-pente; piste de course                                                                                                        |
|                                                                                                                                                                                                                                                                                                                                                                                                                                                                                                                                                                                                                                                                                                                                                                                                                                                                                                                                                                                                                                                                                                                                                                                                                                                                                                                                                                                                                                                                                                                                                                                                                                                                                                                                                                                                                                                                                                                                                                                                                                                                                                                                         | Building(s): building(s), religious; educational; cabin<br>Bâtiment(s) : bâtiment(s); religieux; d'enseignement; cabine                                         |
| <ul> <li>• • • •</li> </ul>                                                                                                                                                                                                                                                                                                                                                                                                                                                                                                                                                                                                                                                                                                                                                                                                                                                                                                                                                                                                                                                                                                                                                                                                                                                                                                                                                                                                                                                                                                                                                                                                                                                                                                                                                                                                                                                                                                                                                                                                                                                                                                             | Hospital; medical centre; senior citizens home; lodging<br>Hôpital; centre médical; résidence pour personnes àgées; gîte                                        |
| â 🔂 â                                                                                                                                                                                                                                                                                                                                                                                                                                                                                                                                                                                                                                                                                                                                                                                                                                                                                                                                                                                                                                                                                                                                                                                                                                                                                                                                                                                                                                                                                                                                                                                                                                                                                                                                                                                                                                                                                                                                                                                                                                                                                                                                   | City hall; Parliament Building; municipal hall<br>Hôtel de ville; édifice du Parlement; salle municipale                                                        |
| * F ©                                                                                                                                                                                                                                                                                                                                                                                                                                                                                                                                                                                                                                                                                                                                                                                                                                                                                                                                                                                                                                                                                                                                                                                                                                                                                                                                                                                                                                                                                                                                                                                                                                                                                                                                                                                                                                                                                                                                                                                                                                                                                                                                   | Customs post; ranger /warden station; cemetery<br>Poste de douane; poste de garde forestier /poste de garde de parc; cimetièr                                   |
| <u>ल</u> <b>ि</b>                                                                                                                                                                                                                                                                                                                                                                                                                                                                                                                                                                                                                                                                                                                                                                                                                                                                                                                                                                                                                                                                                                                                                                                                                                                                                                                                                                                                                                                                                                                                                                                                                                                                                                                                                                                                                                                                                                                                                                                                                                                                                                                       | Court house; penal institution<br>Palais de justice; établissement pénitentiaire                                                                                |
| F F S                                                                                                                                                                                                                                                                                                                                                                                                                                                                                                                                                                                                                                                                                                                                                                                                                                                                                                                                                                                                                                                                                                                                                                                                                                                                                                                                                                                                                                                                                                                                                                                                                                                                                                                                                                                                                                                                                                                                                                                                                                                                                                                                   | Fire station; police station; armoury<br>Caserne de pompiers; poste de police; manège militaire                                                                 |
| $\bigcirc \bigcirc \bigcirc$                                                                                                                                                                                                                                                                                                                                                                                                                                                                                                                                                                                                                                                                                                                                                                                                                                                                                                                                                                                                                                                                                                                                                                                                                                                                                                                                                                                                                                                                                                                                                                                                                                                                                                                                                                                                                                                                                                                                                                                                                                                                                                            | Waterbody/shoreline; watercourse; disappearing stream<br>Plan d'eau/littoral; cours d'eau ou rive; cours d'eau disparaissant                                    |
| *                                                                                                                                                                                                                                                                                                                                                                                                                                                                                                                                                                                                                                                                                                                                                                                                                                                                                                                                                                                                                                                                                                                                                                                                                                                                                                                                                                                                                                                                                                                                                                                                                                                                                                                                                                                                                                                                                                                                                                                                                                                                                                                                       | Navigation light; ferry; crib or abandoned bridge pier<br>Feu de navigation; traversier; caisson ou pilier de pont abandonné                                    |
| I × ∞ ±                                                                                                                                                                                                                                                                                                                                                                                                                                                                                                                                                                                                                                                                                                                                                                                                                                                                                                                                                                                                                                                                                                                                                                                                                                                                                                                                                                                                                                                                                                                                                                                                                                                                                                                                                                                                                                                                                                                                                                                                                                                                                                                                 | Coast guard station; seaplane base: active, condition unknown;marina<br>Station de la garde-côte; hydrobase : actif, condition inconnue; marina                 |
|                                                                                                                                                                                                                                                                                                                                                                                                                                                                                                                                                                                                                                                                                                                                                                                                                                                                                                                                                                                                                                                                                                                                                                                                                                                                                                                                                                                                                                                                                                                                                                                                                                                                                                                                                                                                                                                                                                                                                                                                                                                                                                                                         | Fish ladder; dam: small, large, carrying road<br>Échelle à poissons; barrage : petit, grand, portant une route                                                  |
|                                                                                                                                                                                                                                                                                                                                                                                                                                                                                                                                                                                                                                                                                                                                                                                                                                                                                                                                                                                                                                                                                                                                                                                                                                                                                                                                                                                                                                                                                                                                                                                                                                                                                                                                                                                                                                                                                                                                                                                                                                                                                                                                         | Dyke/seawall; boat ramp; wharf; pier or dock; ford; breakwater<br>Digue/mur de protection; rampe de chargement; quai; jetée; gué; brise-lan                     |
|                                                                                                                                                                                                                                                                                                                                                                                                                                                                                                                                                                                                                                                                                                                                                                                                                                                                                                                                                                                                                                                                                                                                                                                                                                                                                                                                                                                                                                                                                                                                                                                                                                                                                                                                                                                                                                                                                                                                                                                                                                                                                                                                         | Slip; drydock; ford; small islands; navigational beacon                                                                                                         |
|                                                                                                                                                                                                                                                                                                                                                                                                                                                                                                                                                                                                                                                                                                                                                                                                                                                                                                                                                                                                                                                                                                                                                                                                                                                                                                                                                                                                                                                                                                                                                                                                                                                                                                                                                                                                                                                                                                                                                                                                                                                                                                                                         | Cale; cale sèche; gué; îlots; balise de navigation<br>Navigable canal; lock; ditch, conduit, irrigation canal; spring                                           |
|                                                                                                                                                                                                                                                                                                                                                                                                                                                                                                                                                                                                                                                                                                                                                                                                                                                                                                                                                                                                                                                                                                                                                                                                                                                                                                                                                                                                                                                                                                                                                                                                                                                                                                                                                                                                                                                                                                                                                                                                                                                                                                                                         | Canal navigable; écluse; fossé, canalisation, canal d'irrigation; source<br>Reservoir; underground reservoir; fish pound                                        |
|                                                                                                                                                                                                                                                                                                                                                                                                                                                                                                                                                                                                                                                                                                                                                                                                                                                                                                                                                                                                                                                                                                                                                                                                                                                                                                                                                                                                                                                                                                                                                                                                                                                                                                                                                                                                                                                                                                                                                                                                                                                                                                                                         | Réservoir; réservoir souterrain; viviers dans l'eau<br>Alluvium: dry river bed, sand in water, foreshore flats                                                  |
| 28                                                                                                                                                                                                                                                                                                                                                                                                                                                                                                                                                                                                                                                                                                                                                                                                                                                                                                                                                                                                                                                                                                                                                                                                                                                                                                                                                                                                                                                                                                                                                                                                                                                                                                                                                                                                                                                                                                                                                                                                                                                                                                                                      | Alluvion : lit de rivière à sec, sable dans l'eau, estrans<br>Rapids; falls (height)                                                                            |
|                                                                                                                                                                                                                                                                                                                                                                                                                                                                                                                                                                                                                                                                                                                                                                                                                                                                                                                                                                                                                                                                                                                                                                                                                                                                                                                                                                                                                                                                                                                                                                                                                                                                                                                                                                                                                                                                                                                                                                                                                                                                                                                                         | Rapides; chutes (hauteur)<br>Rocky ledge; reef; rocks in water; exposed shipwreck                                                                               |
|                                                                                                                                                                                                                                                                                                                                                                                                                                                                                                                                                                                                                                                                                                                                                                                                                                                                                                                                                                                                                                                                                                                                                                                                                                                                                                                                                                                                                                                                                                                                                                                                                                                                                                                                                                                                                                                                                                                                                                                                                                                                                                                                         | Barre rocheuse; récif; rochers dans l'eau; épave émergée                                                                                                        |
|                                                                                                                                                                                                                                                                                                                                                                                                                                                                                                                                                                                                                                                                                                                                                                                                                                                                                                                                                                                                                                                                                                                                                                                                                                                                                                                                                                                                                                                                                                                                                                                                                                                                                                                                                                                                                                                                                                                                                                                                                                                                                                                                         | Moraine, glacial debris; permanent snow and ice<br>Moraine, débris glaciaires; neige et glace permanentes                                                       |
| K W W W W W W W W W W W W W W W W W W W                                                                                                                                                                                                                                                                                                                                                                                                                                                                                                                                                                                                                                                                                                                                                                                                                                                                                                                                                                                                                                                                                                                                                                                                                                                                                                                                                                                                                                                                                                                                                                                                                                                                                                                                                                                                                                                                                                                                                                                                                                                                                                 | Marsh, swamp, marsh in water; string bog<br>Marais, marécage, marais dans l'eau; tourbière réticulée                                                            |
|                                                                                                                                                                                                                                                                                                                                                                                                                                                                                                                                                                                                                                                                                                                                                                                                                                                                                                                                                                                                                                                                                                                                                                                                                                                                                                                                                                                                                                                                                                                                                                                                                                                                                                                                                                                                                                                                                                                                                                                                                                                                                                                                         | Tundra ponds; tundra polygons; palsa bog<br>Étangs de toundra; polygones de toundra; tourbière à palse                                                          |
| ******* *                                                                                                                                                                                                                                                                                                                                                                                                                                                                                                                                                                                                                                                                                                                                                                                                                                                                                                                                                                                                                                                                                                                                                                                                                                                                                                                                                                                                                                                                                                                                                                                                                                                                                                                                                                                                                                                                                                                                                                                                                                                                                                                               | Sand; esker; pingo; wooded area<br>Sable; esker; pingo; région boisée                                                                                           |
|                                                                                                                                                                                                                                                                                                                                                                                                                                                                                                                                                                                                                                                                                                                                                                                                                                                                                                                                                                                                                                                                                                                                                                                                                                                                                                                                                                                                                                                                                                                                                                                                                                                                                                                                                                                                                                                                                                                                                                                                                                                                                                                                         | Contours: index; intermediate; approximate<br>Courbes de niveau : maîtresses; intermédiaire; approximative                                                      |