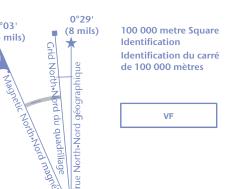

## 38-A/5

| <b>_</b>                                                                                                                                                                                                                                                                                                                                                                                                                                                                                                                                                                                                                                                                                                                                                                                                                                                                                                                                                                                                                                                                                                                                                                                                                                                                                                                                                                                                                                                                                                                                                                                                                                                                                                                                                                                                                                                                                                                                                                                                                                                                                                                                | Road: hard surface, more than 2 lanes; toll gate; service centre<br>Route : revêtement dur, plus de 2 voies; poste de péage; centre de service                  |
|-----------------------------------------------------------------------------------------------------------------------------------------------------------------------------------------------------------------------------------------------------------------------------------------------------------------------------------------------------------------------------------------------------------------------------------------------------------------------------------------------------------------------------------------------------------------------------------------------------------------------------------------------------------------------------------------------------------------------------------------------------------------------------------------------------------------------------------------------------------------------------------------------------------------------------------------------------------------------------------------------------------------------------------------------------------------------------------------------------------------------------------------------------------------------------------------------------------------------------------------------------------------------------------------------------------------------------------------------------------------------------------------------------------------------------------------------------------------------------------------------------------------------------------------------------------------------------------------------------------------------------------------------------------------------------------------------------------------------------------------------------------------------------------------------------------------------------------------------------------------------------------------------------------------------------------------------------------------------------------------------------------------------------------------------------------------------------------------------------------------------------------------|-----------------------------------------------------------------------------------------------------------------------------------------------------------------|
|                                                                                                                                                                                                                                                                                                                                                                                                                                                                                                                                                                                                                                                                                                                                                                                                                                                                                                                                                                                                                                                                                                                                                                                                                                                                                                                                                                                                                                                                                                                                                                                                                                                                                                                                                                                                                                                                                                                                                                                                                                                                                                                                         | Road: hard surface, 2 lanes; less than 2 lanes; snowshed                                                                                                        |
| <u> </u>                                                                                                                                                                                                                                                                                                                                                                                                                                                                                                                                                                                                                                                                                                                                                                                                                                                                                                                                                                                                                                                                                                                                                                                                                                                                                                                                                                                                                                                                                                                                                                                                                                                                                                                                                                                                                                                                                                                                                                                                                                                                                                                                | Route : revêtement dur, 2 voies, moins de 2 voies; paravalanche<br>Road: hard surface, street; conduit bridge; loose or stabilized surface, stree               |
| <u> </u>                                                                                                                                                                                                                                                                                                                                                                                                                                                                                                                                                                                                                                                                                                                                                                                                                                                                                                                                                                                                                                                                                                                                                                                                                                                                                                                                                                                                                                                                                                                                                                                                                                                                                                                                                                                                                                                                                                                                                                                                                                                                                                                                | Route : revêtement dur, rue; pont de canalisation; de gravier, aggloméré, ru<br>Road: loose or stabilized surface, all season, 2 lanes or more; less than 2 la  |
| _                                                                                                                                                                                                                                                                                                                                                                                                                                                                                                                                                                                                                                                                                                                                                                                                                                                                                                                                                                                                                                                                                                                                                                                                                                                                                                                                                                                                                                                                                                                                                                                                                                                                                                                                                                                                                                                                                                                                                                                                                                                                                                                                       | Route : de gravier, aggloméré, toute saison, 2 voies ou plus; moins de 2 voie<br>Road: loose surface, dry weather; vehicle track or winter road; trail; portage |
|                                                                                                                                                                                                                                                                                                                                                                                                                                                                                                                                                                                                                                                                                                                                                                                                                                                                                                                                                                                                                                                                                                                                                                                                                                                                                                                                                                                                                                                                                                                                                                                                                                                                                                                                                                                                                                                                                                                                                                                                                                                                                                                                         | Route : de gravier, temps sec; chemin de terre ou d'hiver; sentier; portage<br>Highway interchange; highway route number; built-up area                         |
| 7 304                                                                                                                                                                                                                                                                                                                                                                                                                                                                                                                                                                                                                                                                                                                                                                                                                                                                                                                                                                                                                                                                                                                                                                                                                                                                                                                                                                                                                                                                                                                                                                                                                                                                                                                                                                                                                                                                                                                                                                                                                                                                                                                                   | Échangeur; numéro de route; agglomération<br>Railway, single track; railway station; bridge; turntable; multiple tracks                                         |
|                                                                                                                                                                                                                                                                                                                                                                                                                                                                                                                                                                                                                                                                                                                                                                                                                                                                                                                                                                                                                                                                                                                                                                                                                                                                                                                                                                                                                                                                                                                                                                                                                                                                                                                                                                                                                                                                                                                                                                                                                                                                                                                                         | Chemin de fer, voie unique; gare; pont; plaque tournante; voies multiples<br>Railway, abandoned; railway yard                                                   |
|                                                                                                                                                                                                                                                                                                                                                                                                                                                                                                                                                                                                                                                                                                                                                                                                                                                                                                                                                                                                                                                                                                                                                                                                                                                                                                                                                                                                                                                                                                                                                                                                                                                                                                                                                                                                                                                                                                                                                                                                                                                                                                                                         | Chemin de fer, abandonné; gare de triage                                                                                                                        |
| +++++                                                                                                                                                                                                                                                                                                                                                                                                                                                                                                                                                                                                                                                                                                                                                                                                                                                                                                                                                                                                                                                                                                                                                                                                                                                                                                                                                                                                                                                                                                                                                                                                                                                                                                                                                                                                                                                                                                                                                                                                                                                                                                                                   | Rapid transit: rail, road; footbridge<br>Transport rapide : voie ferrée, route; passerelle                                                                      |
|                                                                                                                                                                                                                                                                                                                                                                                                                                                                                                                                                                                                                                                                                                                                                                                                                                                                                                                                                                                                                                                                                                                                                                                                                                                                                                                                                                                                                                                                                                                                                                                                                                                                                                                                                                                                                                                                                                                                                                                                                                                                                                                                         | Causeway; covered bridge; tunnel; bridge; moveable bridge<br>Chaussée; pont couvert; tunnel; pont; pont mobile                                                  |
|                                                                                                                                                                                                                                                                                                                                                                                                                                                                                                                                                                                                                                                                                                                                                                                                                                                                                                                                                                                                                                                                                                                                                                                                                                                                                                                                                                                                                                                                                                                                                                                                                                                                                                                                                                                                                                                                                                                                                                                                                                                                                                                                         | Boundary: International; boundary monument<br>Limite : Internationale; repère d'arpentage                                                                       |
|                                                                                                                                                                                                                                                                                                                                                                                                                                                                                                                                                                                                                                                                                                                                                                                                                                                                                                                                                                                                                                                                                                                                                                                                                                                                                                                                                                                                                                                                                                                                                                                                                                                                                                                                                                                                                                                                                                                                                                                                                                                                                                                                         | Boundary: Provincial and Territorial<br>Limite : Provinciale et territoriale                                                                                    |
| •••••••••                                                                                                                                                                                                                                                                                                                                                                                                                                                                                                                                                                                                                                                                                                                                                                                                                                                                                                                                                                                                                                                                                                                                                                                                                                                                                                                                                                                                                                                                                                                                                                                                                                                                                                                                                                                                                                                                                                                                                                                                                                                                                                                               | Boundary: unsurveyed provincial or territorial; area outline<br>Limite : Provinciale ou territoriale non arpentée; surface délimitée                            |
|                                                                                                                                                                                                                                                                                                                                                                                                                                                                                                                                                                                                                                                                                                                                                                                                                                                                                                                                                                                                                                                                                                                                                                                                                                                                                                                                                                                                                                                                                                                                                                                                                                                                                                                                                                                                                                                                                                                                                                                                                                                                                                                                         | Boundary: administrative; recreational<br>Limite : administrative; récréative                                                                                   |
| •                                                                                                                                                                                                                                                                                                                                                                                                                                                                                                                                                                                                                                                                                                                                                                                                                                                                                                                                                                                                                                                                                                                                                                                                                                                                                                                                                                                                                                                                                                                                                                                                                                                                                                                                                                                                                                                                                                                                                                                                                                                                                                                                       | Boundary: geographic; unsurveyed geographic; small Indian reserve<br>Limite : géographique; géographique non arpentée; petite réserve indienne                  |
| ·o-o-o-o                                                                                                                                                                                                                                                                                                                                                                                                                                                                                                                                                                                                                                                                                                                                                                                                                                                                                                                                                                                                                                                                                                                                                                                                                                                                                                                                                                                                                                                                                                                                                                                                                                                                                                                                                                                                                                                                                                                                                                                                                                                                                                                                | Wall; fence<br>Mur;clôture                                                                                                                                      |
| ~~~2~~~~~~~~~~~~~~~~~~~~~~~~~~~~~~~~~~~                                                                                                                                                                                                                                                                                                                                                                                                                                                                                                                                                                                                                                                                                                                                                                                                                                                                                                                                                                                                                                                                                                                                                                                                                                                                                                                                                                                                                                                                                                                                                                                                                                                                                                                                                                                                                                                                                                                                                                                                                                                                                                 | Power transmission line; multiple lines; submarine cable<br>Ligne de transport d'énergie; lignes multiples; câble sous-marin                                    |
|                                                                                                                                                                                                                                                                                                                                                                                                                                                                                                                                                                                                                                                                                                                                                                                                                                                                                                                                                                                                                                                                                                                                                                                                                                                                                                                                                                                                                                                                                                                                                                                                                                                                                                                                                                                                                                                                                                                                                                                                                                                                                                                                         | Pipeline: oil, natural gas; control valve; multi-use; underground<br>Pipeline : pétrole, gaz naturel; valve de contrôle; multi-utilisateur; souterrai           |
| 5 () ()                                                                                                                                                                                                                                                                                                                                                                                                                                                                                                                                                                                                                                                                                                                                                                                                                                                                                                                                                                                                                                                                                                                                                                                                                                                                                                                                                                                                                                                                                                                                                                                                                                                                                                                                                                                                                                                                                                                                                                                                                                                                                                                                 | Mine; pit: sand, gravel, clay; quarry<br>Mine; banc : sable, gravier, argile; carrière                                                                          |
| × N I I                                                                                                                                                                                                                                                                                                                                                                                                                                                                                                                                                                                                                                                                                                                                                                                                                                                                                                                                                                                                                                                                                                                                                                                                                                                                                                                                                                                                                                                                                                                                                                                                                                                                                                                                                                                                                                                                                                                                                                                                                                                                                                                                 | Airport/airfield: active, condition unknown; heliport                                                                                                           |
| <ul> <li>✓</li> <li>✓</li></ul> | Aéroport/terrain d'aviation : actif, condition inconnue; héliport<br>Industrial building; chimney: industrial, flare stack, burner; lumberyard                  |
|                                                                                                                                                                                                                                                                                                                                                                                                                                                                                                                                                                                                                                                                                                                                                                                                                                                                                                                                                                                                                                                                                                                                                                                                                                                                                                                                                                                                                                                                                                                                                                                                                                                                                                                                                                                                                                                                                                                                                                                                                                                                                                                                         | Industrielle bâtiment; cheminée : industrielle, torche, brûleur; parc à bois d<br>Oil tank; water tank                                                          |
|                                                                                                                                                                                                                                                                                                                                                                                                                                                                                                                                                                                                                                                                                                                                                                                                                                                                                                                                                                                                                                                                                                                                                                                                                                                                                                                                                                                                                                                                                                                                                                                                                                                                                                                                                                                                                                                                                                                                                                                                                                                                                                                                         | Réservoir de pétrole; réservoir d'eau<br>Silo; grain elevator; clearance tower; satellite tracking station                                                      |
|                                                                                                                                                                                                                                                                                                                                                                                                                                                                                                                                                                                                                                                                                                                                                                                                                                                                                                                                                                                                                                                                                                                                                                                                                                                                                                                                                                                                                                                                                                                                                                                                                                                                                                                                                                                                                                                                                                                                                                                                                                                                                                                                         | Silo; élévateur à grains; tour de dégagement; station de poursuite de satelli<br>Electric facility; oil or natural gas facility; wind-operated device           |
|                                                                                                                                                                                                                                                                                                                                                                                                                                                                                                                                                                                                                                                                                                                                                                                                                                                                                                                                                                                                                                                                                                                                                                                                                                                                                                                                                                                                                                                                                                                                                                                                                                                                                                                                                                                                                                                                                                                                                                                                                                                                                                                                         | Installation électrique; installation pétrolière ou gazière; éolienne<br>Tower: communication, radar antenna; radio telescope; fire; control                    |
| (o) <sup>28</sup> Â I                                                                                                                                                                                                                                                                                                                                                                                                                                                                                                                                                                                                                                                                                                                                                                                                                                                                                                                                                                                                                                                                                                                                                                                                                                                                                                                                                                                                                                                                                                                                                                                                                                                                                                                                                                                                                                                                                                                                                                                                                                                                                                                   | Tour : communication, antenne radar; radiotélescope; feu; contrôle<br>Domestic waste; liquid waste; industrial solid depot                                      |
| 0                                                                                                                                                                                                                                                                                                                                                                                                                                                                                                                                                                                                                                                                                                                                                                                                                                                                                                                                                                                                                                                                                                                                                                                                                                                                                                                                                                                                                                                                                                                                                                                                                                                                                                                                                                                                                                                                                                                                                                                                                                                                                                                                       | Déchet domestique; déchet liquide; dépôt de solide industriel<br>Sportsplex; arena; community centre                                                            |
| o 4 ii                                                                                                                                                                                                                                                                                                                                                                                                                                                                                                                                                                                                                                                                                                                                                                                                                                                                                                                                                                                                                                                                                                                                                                                                                                                                                                                                                                                                                                                                                                                                                                                                                                                                                                                                                                                                                                                                                                                                                                                                                                                                                                                                  | Centre sportif; aréna; centre communautaire                                                                                                                     |
| d $\oplus$ Q                                                                                                                                                                                                                                                                                                                                                                                                                                                                                                                                                                                                                                                                                                                                                                                                                                                                                                                                                                                                                                                                                                                                                                                                                                                                                                                                                                                                                                                                                                                                                                                                                                                                                                                                                                                                                                                                                                                                                                                                                                                                                                                            | Lookout; historic site; zoo<br>Belvédère; lieu historique; zoo                                                                                                  |
| Å Å                                                                                                                                                                                                                                                                                                                                                                                                                                                                                                                                                                                                                                                                                                                                                                                                                                                                                                                                                                                                                                                                                                                                                                                                                                                                                                                                                                                                                                                                                                                                                                                                                                                                                                                                                                                                                                                                                                                                                                                                                                                                                                                                     | Golf course; campground; ruins<br>Terrain de golf; terrain de camping; ruines                                                                                   |
| ůůů ()                                                                                                                                                                                                                                                                                                                                                                                                                                                                                                                                                                                                                                                                                                                                                                                                                                                                                                                                                                                                                                                                                                                                                                                                                                                                                                                                                                                                                                                                                                                                                                                                                                                                                                                                                                                                                                                                                                                                                                                                                                                                                                                                  | Ski lift; sports track<br>Remonte-pente; piste de course                                                                                                        |
|                                                                                                                                                                                                                                                                                                                                                                                                                                                                                                                                                                                                                                                                                                                                                                                                                                                                                                                                                                                                                                                                                                                                                                                                                                                                                                                                                                                                                                                                                                                                                                                                                                                                                                                                                                                                                                                                                                                                                                                                                                                                                                                                         | Building(s): building(s), religious; educational; cabin<br>Bâtiment(s) : bâtiment(s); religieux; d'enseignement; cabine                                         |
| <ul> <li>• • • •</li> </ul>                                                                                                                                                                                                                                                                                                                                                                                                                                                                                                                                                                                                                                                                                                                                                                                                                                                                                                                                                                                                                                                                                                                                                                                                                                                                                                                                                                                                                                                                                                                                                                                                                                                                                                                                                                                                                                                                                                                                                                                                                                                                                                             | Hospital; medical centre; senior citizens home; lodging<br>Hôpital; centre médical; résidence pour personnes àgées; gîte                                        |
| â 🔂 â                                                                                                                                                                                                                                                                                                                                                                                                                                                                                                                                                                                                                                                                                                                                                                                                                                                                                                                                                                                                                                                                                                                                                                                                                                                                                                                                                                                                                                                                                                                                                                                                                                                                                                                                                                                                                                                                                                                                                                                                                                                                                                                                   | City hall; Parliament Building; municipal hall<br>Hôtel de ville; édifice du Parlement; salle municipale                                                        |
| * F ©                                                                                                                                                                                                                                                                                                                                                                                                                                                                                                                                                                                                                                                                                                                                                                                                                                                                                                                                                                                                                                                                                                                                                                                                                                                                                                                                                                                                                                                                                                                                                                                                                                                                                                                                                                                                                                                                                                                                                                                                                                                                                                                                   | Customs post; ranger /warden station; cemetery<br>Poste de douane; poste de garde forestier /poste de garde de parc; cimetièr                                   |
| <u>ल</u> <b>ि</b>                                                                                                                                                                                                                                                                                                                                                                                                                                                                                                                                                                                                                                                                                                                                                                                                                                                                                                                                                                                                                                                                                                                                                                                                                                                                                                                                                                                                                                                                                                                                                                                                                                                                                                                                                                                                                                                                                                                                                                                                                                                                                                                       | Court house; penal institution<br>Palais de justice; établissement pénitentiaire                                                                                |
| F F S                                                                                                                                                                                                                                                                                                                                                                                                                                                                                                                                                                                                                                                                                                                                                                                                                                                                                                                                                                                                                                                                                                                                                                                                                                                                                                                                                                                                                                                                                                                                                                                                                                                                                                                                                                                                                                                                                                                                                                                                                                                                                                                                   | Fire station; police station; armoury<br>Caserne de pompiers; poste de police; manège militaire                                                                 |
| $\bigcirc \bigcirc \bigcirc$                                                                                                                                                                                                                                                                                                                                                                                                                                                                                                                                                                                                                                                                                                                                                                                                                                                                                                                                                                                                                                                                                                                                                                                                                                                                                                                                                                                                                                                                                                                                                                                                                                                                                                                                                                                                                                                                                                                                                                                                                                                                                                            | Waterbody/shoreline; watercourse; disappearing stream<br>Plan d'eau/littoral; cours d'eau ou rive; cours d'eau disparaissant                                    |
| *                                                                                                                                                                                                                                                                                                                                                                                                                                                                                                                                                                                                                                                                                                                                                                                                                                                                                                                                                                                                                                                                                                                                                                                                                                                                                                                                                                                                                                                                                                                                                                                                                                                                                                                                                                                                                                                                                                                                                                                                                                                                                                                                       | Navigation light; ferry; crib or abandoned bridge pier<br>Feu de navigation; traversier; caisson ou pilier de pont abandonné                                    |
| I × ∞ ±                                                                                                                                                                                                                                                                                                                                                                                                                                                                                                                                                                                                                                                                                                                                                                                                                                                                                                                                                                                                                                                                                                                                                                                                                                                                                                                                                                                                                                                                                                                                                                                                                                                                                                                                                                                                                                                                                                                                                                                                                                                                                                                                 | Coast guard station; seaplane base: active, condition unknown;marina<br>Station de la garde-côte; hydrobase : actif, condition inconnue; marina                 |
|                                                                                                                                                                                                                                                                                                                                                                                                                                                                                                                                                                                                                                                                                                                                                                                                                                                                                                                                                                                                                                                                                                                                                                                                                                                                                                                                                                                                                                                                                                                                                                                                                                                                                                                                                                                                                                                                                                                                                                                                                                                                                                                                         | Fish ladder; dam: small, large, carrying road<br>Échelle à poissons; barrage : petit, grand, portant une route                                                  |
|                                                                                                                                                                                                                                                                                                                                                                                                                                                                                                                                                                                                                                                                                                                                                                                                                                                                                                                                                                                                                                                                                                                                                                                                                                                                                                                                                                                                                                                                                                                                                                                                                                                                                                                                                                                                                                                                                                                                                                                                                                                                                                                                         | Dyke/seawall; boat ramp; wharf; pier or dock; ford; breakwater<br>Digue/mur de protection; rampe de chargement; quai; jetée; gué; brise-lan                     |
|                                                                                                                                                                                                                                                                                                                                                                                                                                                                                                                                                                                                                                                                                                                                                                                                                                                                                                                                                                                                                                                                                                                                                                                                                                                                                                                                                                                                                                                                                                                                                                                                                                                                                                                                                                                                                                                                                                                                                                                                                                                                                                                                         | Slip; drydock; ford; small islands; navigational beacon                                                                                                         |
|                                                                                                                                                                                                                                                                                                                                                                                                                                                                                                                                                                                                                                                                                                                                                                                                                                                                                                                                                                                                                                                                                                                                                                                                                                                                                                                                                                                                                                                                                                                                                                                                                                                                                                                                                                                                                                                                                                                                                                                                                                                                                                                                         | Cale; cale sèche; gué; îlots; balise de navigation<br>Navigable canal; lock; ditch, conduit, irrigation canal; spring                                           |
|                                                                                                                                                                                                                                                                                                                                                                                                                                                                                                                                                                                                                                                                                                                                                                                                                                                                                                                                                                                                                                                                                                                                                                                                                                                                                                                                                                                                                                                                                                                                                                                                                                                                                                                                                                                                                                                                                                                                                                                                                                                                                                                                         | Canal navigable; écluse; fossé, canalisation, canal d'irrigation; source<br>Reservoir; underground reservoir; fish pound                                        |
|                                                                                                                                                                                                                                                                                                                                                                                                                                                                                                                                                                                                                                                                                                                                                                                                                                                                                                                                                                                                                                                                                                                                                                                                                                                                                                                                                                                                                                                                                                                                                                                                                                                                                                                                                                                                                                                                                                                                                                                                                                                                                                                                         | Réservoir; réservoir souterrain; viviers dans l'eau<br>Alluvium: dry river bed, sand in water, foreshore flats                                                  |
| 28                                                                                                                                                                                                                                                                                                                                                                                                                                                                                                                                                                                                                                                                                                                                                                                                                                                                                                                                                                                                                                                                                                                                                                                                                                                                                                                                                                                                                                                                                                                                                                                                                                                                                                                                                                                                                                                                                                                                                                                                                                                                                                                                      | Alluvion : lit de rivière à sec, sable dans l'eau, estrans<br>Rapids; falls (height)                                                                            |
|                                                                                                                                                                                                                                                                                                                                                                                                                                                                                                                                                                                                                                                                                                                                                                                                                                                                                                                                                                                                                                                                                                                                                                                                                                                                                                                                                                                                                                                                                                                                                                                                                                                                                                                                                                                                                                                                                                                                                                                                                                                                                                                                         | Rapides; chutes (hauteur)<br>Rocky ledge; reef; rocks in water; exposed shipwreck                                                                               |
|                                                                                                                                                                                                                                                                                                                                                                                                                                                                                                                                                                                                                                                                                                                                                                                                                                                                                                                                                                                                                                                                                                                                                                                                                                                                                                                                                                                                                                                                                                                                                                                                                                                                                                                                                                                                                                                                                                                                                                                                                                                                                                                                         | Barre rocheuse; récif; rochers dans l'eau; épave émergée                                                                                                        |
|                                                                                                                                                                                                                                                                                                                                                                                                                                                                                                                                                                                                                                                                                                                                                                                                                                                                                                                                                                                                                                                                                                                                                                                                                                                                                                                                                                                                                                                                                                                                                                                                                                                                                                                                                                                                                                                                                                                                                                                                                                                                                                                                         | Moraine, glacial debris; permanent snow and ice<br>Moraine, débris glaciaires; neige et glace permanentes                                                       |
| K W W W W W W W W W W W W W W W W W W W                                                                                                                                                                                                                                                                                                                                                                                                                                                                                                                                                                                                                                                                                                                                                                                                                                                                                                                                                                                                                                                                                                                                                                                                                                                                                                                                                                                                                                                                                                                                                                                                                                                                                                                                                                                                                                                                                                                                                                                                                                                                                                 | Marsh, swamp, marsh in water; string bog<br>Marais, marécage, marais dans l'eau; tourbière réticulée                                                            |
|                                                                                                                                                                                                                                                                                                                                                                                                                                                                                                                                                                                                                                                                                                                                                                                                                                                                                                                                                                                                                                                                                                                                                                                                                                                                                                                                                                                                                                                                                                                                                                                                                                                                                                                                                                                                                                                                                                                                                                                                                                                                                                                                         | Tundra ponds; tundra polygons; palsa bog<br>Étangs de toundra; polygones de toundra; tourbière à palse                                                          |
| ******* *                                                                                                                                                                                                                                                                                                                                                                                                                                                                                                                                                                                                                                                                                                                                                                                                                                                                                                                                                                                                                                                                                                                                                                                                                                                                                                                                                                                                                                                                                                                                                                                                                                                                                                                                                                                                                                                                                                                                                                                                                                                                                                                               | Sand; esker; pingo; wooded area<br>Sable; esker; pingo; région boisée                                                                                           |
|                                                                                                                                                                                                                                                                                                                                                                                                                                                                                                                                                                                                                                                                                                                                                                                                                                                                                                                                                                                                                                                                                                                                                                                                                                                                                                                                                                                                                                                                                                                                                                                                                                                                                                                                                                                                                                                                                                                                                                                                                                                                                                                                         | Contours: index; intermediate; approximate<br>Courbes de niveau : maîtresses; intermédiaire; approximative                                                      |