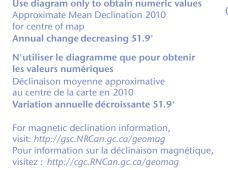

## 38-A/5

| <b>_</b>                                                                                                                                                                                                                                                                                                                                                                                                                                                                                                                                                                                                                                                                                                                                                                                                                                                                                                                                                                                                                                                                                                                                                                                                                                                                                                                                                                                                                                                                                                                                                                                                                                                                                                                                                                                                                                                                                                                                                                                                                                                                                                                                | Road: hard surface, more than 2 lanes; toll gate; service centre<br>Route : revêtement dur, plus de 2 voies; poste de péage; centre de service                  |
|-----------------------------------------------------------------------------------------------------------------------------------------------------------------------------------------------------------------------------------------------------------------------------------------------------------------------------------------------------------------------------------------------------------------------------------------------------------------------------------------------------------------------------------------------------------------------------------------------------------------------------------------------------------------------------------------------------------------------------------------------------------------------------------------------------------------------------------------------------------------------------------------------------------------------------------------------------------------------------------------------------------------------------------------------------------------------------------------------------------------------------------------------------------------------------------------------------------------------------------------------------------------------------------------------------------------------------------------------------------------------------------------------------------------------------------------------------------------------------------------------------------------------------------------------------------------------------------------------------------------------------------------------------------------------------------------------------------------------------------------------------------------------------------------------------------------------------------------------------------------------------------------------------------------------------------------------------------------------------------------------------------------------------------------------------------------------------------------------------------------------------------------|-----------------------------------------------------------------------------------------------------------------------------------------------------------------|
|                                                                                                                                                                                                                                                                                                                                                                                                                                                                                                                                                                                                                                                                                                                                                                                                                                                                                                                                                                                                                                                                                                                                                                                                                                                                                                                                                                                                                                                                                                                                                                                                                                                                                                                                                                                                                                                                                                                                                                                                                                                                                                                                         | Road: hard surface, 2 lanes; less than 2 lanes; snowshed                                                                                                        |
| <u> </u>                                                                                                                                                                                                                                                                                                                                                                                                                                                                                                                                                                                                                                                                                                                                                                                                                                                                                                                                                                                                                                                                                                                                                                                                                                                                                                                                                                                                                                                                                                                                                                                                                                                                                                                                                                                                                                                                                                                                                                                                                                                                                                                                | Route : revêtement dur, 2 voies, moins de 2 voies; paravalanche<br>Road: hard surface, street; conduit bridge; loose or stabilized surface, stree               |
| <u> </u>                                                                                                                                                                                                                                                                                                                                                                                                                                                                                                                                                                                                                                                                                                                                                                                                                                                                                                                                                                                                                                                                                                                                                                                                                                                                                                                                                                                                                                                                                                                                                                                                                                                                                                                                                                                                                                                                                                                                                                                                                                                                                                                                | Route : revêtement dur, rue; pont de canalisation; de gravier, aggloméré, ru<br>Road: loose or stabilized surface, all season, 2 lanes or more; less than 2 la  |
| _                                                                                                                                                                                                                                                                                                                                                                                                                                                                                                                                                                                                                                                                                                                                                                                                                                                                                                                                                                                                                                                                                                                                                                                                                                                                                                                                                                                                                                                                                                                                                                                                                                                                                                                                                                                                                                                                                                                                                                                                                                                                                                                                       | Route : de gravier, aggloméré, toute saison, 2 voies ou plus; moins de 2 voie<br>Road: loose surface, dry weather; vehicle track or winter road; trail; portage |
|                                                                                                                                                                                                                                                                                                                                                                                                                                                                                                                                                                                                                                                                                                                                                                                                                                                                                                                                                                                                                                                                                                                                                                                                                                                                                                                                                                                                                                                                                                                                                                                                                                                                                                                                                                                                                                                                                                                                                                                                                                                                                                                                         | Route : de gravier, temps sec; chemin de terre ou d'hiver; sentier; portage<br>Highway interchange; highway route number; built-up area                         |
| 7 304                                                                                                                                                                                                                                                                                                                                                                                                                                                                                                                                                                                                                                                                                                                                                                                                                                                                                                                                                                                                                                                                                                                                                                                                                                                                                                                                                                                                                                                                                                                                                                                                                                                                                                                                                                                                                                                                                                                                                                                                                                                                                                                                   | Échangeur; numéro de route; agglomération<br>Railway, single track; railway station; bridge; turntable; multiple tracks                                         |
|                                                                                                                                                                                                                                                                                                                                                                                                                                                                                                                                                                                                                                                                                                                                                                                                                                                                                                                                                                                                                                                                                                                                                                                                                                                                                                                                                                                                                                                                                                                                                                                                                                                                                                                                                                                                                                                                                                                                                                                                                                                                                                                                         | Chemin de fer, voie unique; gare; pont; plaque tournante; voies multiples<br>Railway, abandoned; railway yard                                                   |
|                                                                                                                                                                                                                                                                                                                                                                                                                                                                                                                                                                                                                                                                                                                                                                                                                                                                                                                                                                                                                                                                                                                                                                                                                                                                                                                                                                                                                                                                                                                                                                                                                                                                                                                                                                                                                                                                                                                                                                                                                                                                                                                                         | Chemin de fer, abandonné; gare de triage                                                                                                                        |
| +++++                                                                                                                                                                                                                                                                                                                                                                                                                                                                                                                                                                                                                                                                                                                                                                                                                                                                                                                                                                                                                                                                                                                                                                                                                                                                                                                                                                                                                                                                                                                                                                                                                                                                                                                                                                                                                                                                                                                                                                                                                                                                                                                                   | Rapid transit: rail, road; footbridge<br>Transport rapide : voie ferrée, route; passerelle                                                                      |
|                                                                                                                                                                                                                                                                                                                                                                                                                                                                                                                                                                                                                                                                                                                                                                                                                                                                                                                                                                                                                                                                                                                                                                                                                                                                                                                                                                                                                                                                                                                                                                                                                                                                                                                                                                                                                                                                                                                                                                                                                                                                                                                                         | Causeway; covered bridge; tunnel; bridge; moveable bridge<br>Chaussée; pont couvert; tunnel; pont; pont mobile                                                  |
|                                                                                                                                                                                                                                                                                                                                                                                                                                                                                                                                                                                                                                                                                                                                                                                                                                                                                                                                                                                                                                                                                                                                                                                                                                                                                                                                                                                                                                                                                                                                                                                                                                                                                                                                                                                                                                                                                                                                                                                                                                                                                                                                         | Boundary: International; boundary monument<br>Limite : Internationale; repère d'arpentage                                                                       |
|                                                                                                                                                                                                                                                                                                                                                                                                                                                                                                                                                                                                                                                                                                                                                                                                                                                                                                                                                                                                                                                                                                                                                                                                                                                                                                                                                                                                                                                                                                                                                                                                                                                                                                                                                                                                                                                                                                                                                                                                                                                                                                                                         | Boundary: Provincial and Territorial<br>Limite : Provinciale et territoriale                                                                                    |
| •••••••••                                                                                                                                                                                                                                                                                                                                                                                                                                                                                                                                                                                                                                                                                                                                                                                                                                                                                                                                                                                                                                                                                                                                                                                                                                                                                                                                                                                                                                                                                                                                                                                                                                                                                                                                                                                                                                                                                                                                                                                                                                                                                                                               | Boundary: unsurveyed provincial or territorial; area outline<br>Limite : Provinciale ou territoriale non arpentée; surface délimitée                            |
|                                                                                                                                                                                                                                                                                                                                                                                                                                                                                                                                                                                                                                                                                                                                                                                                                                                                                                                                                                                                                                                                                                                                                                                                                                                                                                                                                                                                                                                                                                                                                                                                                                                                                                                                                                                                                                                                                                                                                                                                                                                                                                                                         | Boundary: administrative; recreational<br>Limite : administrative; récréative                                                                                   |
| •                                                                                                                                                                                                                                                                                                                                                                                                                                                                                                                                                                                                                                                                                                                                                                                                                                                                                                                                                                                                                                                                                                                                                                                                                                                                                                                                                                                                                                                                                                                                                                                                                                                                                                                                                                                                                                                                                                                                                                                                                                                                                                                                       | Boundary: geographic; unsurveyed geographic; small Indian reserve<br>Limite : géographique; géographique non arpentée; petite réserve indienne                  |
| ·o-o-o-o                                                                                                                                                                                                                                                                                                                                                                                                                                                                                                                                                                                                                                                                                                                                                                                                                                                                                                                                                                                                                                                                                                                                                                                                                                                                                                                                                                                                                                                                                                                                                                                                                                                                                                                                                                                                                                                                                                                                                                                                                                                                                                                                | Wall; fence<br>Mur;clôture                                                                                                                                      |
| ~~~2~~~~~~~~~~~~~~~~~~~~~~~~~~~~~~~~~~~                                                                                                                                                                                                                                                                                                                                                                                                                                                                                                                                                                                                                                                                                                                                                                                                                                                                                                                                                                                                                                                                                                                                                                                                                                                                                                                                                                                                                                                                                                                                                                                                                                                                                                                                                                                                                                                                                                                                                                                                                                                                                                 | Power transmission line; multiple lines; submarine cable<br>Ligne de transport d'énergie; lignes multiples; câble sous-marin                                    |
|                                                                                                                                                                                                                                                                                                                                                                                                                                                                                                                                                                                                                                                                                                                                                                                                                                                                                                                                                                                                                                                                                                                                                                                                                                                                                                                                                                                                                                                                                                                                                                                                                                                                                                                                                                                                                                                                                                                                                                                                                                                                                                                                         | Pipeline: oil, natural gas; control valve; multi-use; underground<br>Pipeline : pétrole, gaz naturel; valve de contrôle; multi-utilisateur; souterrai           |
| 5 () ()                                                                                                                                                                                                                                                                                                                                                                                                                                                                                                                                                                                                                                                                                                                                                                                                                                                                                                                                                                                                                                                                                                                                                                                                                                                                                                                                                                                                                                                                                                                                                                                                                                                                                                                                                                                                                                                                                                                                                                                                                                                                                                                                 | Mine; pit: sand, gravel, clay; quarry<br>Mine; banc : sable, gravier, argile; carrière                                                                          |
| × N I I                                                                                                                                                                                                                                                                                                                                                                                                                                                                                                                                                                                                                                                                                                                                                                                                                                                                                                                                                                                                                                                                                                                                                                                                                                                                                                                                                                                                                                                                                                                                                                                                                                                                                                                                                                                                                                                                                                                                                                                                                                                                                                                                 | Airport/airfield: active, condition unknown; heliport                                                                                                           |
| <ul> <li>✓</li> <li>✓</li></ul> | Aéroport/terrain d'aviation : actif, condition inconnue; héliport<br>Industrial building; chimney: industrial, flare stack, burner; lumberyard                  |
|                                                                                                                                                                                                                                                                                                                                                                                                                                                                                                                                                                                                                                                                                                                                                                                                                                                                                                                                                                                                                                                                                                                                                                                                                                                                                                                                                                                                                                                                                                                                                                                                                                                                                                                                                                                                                                                                                                                                                                                                                                                                                                                                         | Industrielle bâtiment; cheminée : industrielle, torche, brûleur; parc à bois d<br>Oil tank; water tank                                                          |
|                                                                                                                                                                                                                                                                                                                                                                                                                                                                                                                                                                                                                                                                                                                                                                                                                                                                                                                                                                                                                                                                                                                                                                                                                                                                                                                                                                                                                                                                                                                                                                                                                                                                                                                                                                                                                                                                                                                                                                                                                                                                                                                                         | Réservoir de pétrole; réservoir d'eau<br>Silo; grain elevator; clearance tower; satellite tracking station                                                      |
|                                                                                                                                                                                                                                                                                                                                                                                                                                                                                                                                                                                                                                                                                                                                                                                                                                                                                                                                                                                                                                                                                                                                                                                                                                                                                                                                                                                                                                                                                                                                                                                                                                                                                                                                                                                                                                                                                                                                                                                                                                                                                                                                         | Silo; élévateur à grains; tour de dégagement; station de poursuite de satelli<br>Electric facility; oil or natural gas facility; wind-operated device           |
|                                                                                                                                                                                                                                                                                                                                                                                                                                                                                                                                                                                                                                                                                                                                                                                                                                                                                                                                                                                                                                                                                                                                                                                                                                                                                                                                                                                                                                                                                                                                                                                                                                                                                                                                                                                                                                                                                                                                                                                                                                                                                                                                         | Installation électrique; installation pétrolière ou gazière; éolienne<br>Tower: communication, radar antenna; radio telescope; fire; control                    |
| (o) <sup>28</sup> Â I                                                                                                                                                                                                                                                                                                                                                                                                                                                                                                                                                                                                                                                                                                                                                                                                                                                                                                                                                                                                                                                                                                                                                                                                                                                                                                                                                                                                                                                                                                                                                                                                                                                                                                                                                                                                                                                                                                                                                                                                                                                                                                                   | Tour : communication, antenne radar; radiotélescope; feu; contrôle<br>Domestic waste; liquid waste; industrial solid depot                                      |
| 0                                                                                                                                                                                                                                                                                                                                                                                                                                                                                                                                                                                                                                                                                                                                                                                                                                                                                                                                                                                                                                                                                                                                                                                                                                                                                                                                                                                                                                                                                                                                                                                                                                                                                                                                                                                                                                                                                                                                                                                                                                                                                                                                       | Déchet domestique; déchet liquide; dépôt de solide industriel<br>Sportsplex; arena; community centre                                                            |
| o 4 ii                                                                                                                                                                                                                                                                                                                                                                                                                                                                                                                                                                                                                                                                                                                                                                                                                                                                                                                                                                                                                                                                                                                                                                                                                                                                                                                                                                                                                                                                                                                                                                                                                                                                                                                                                                                                                                                                                                                                                                                                                                                                                                                                  | Centre sportif; aréna; centre communautaire                                                                                                                     |
| d $\oplus$ Q                                                                                                                                                                                                                                                                                                                                                                                                                                                                                                                                                                                                                                                                                                                                                                                                                                                                                                                                                                                                                                                                                                                                                                                                                                                                                                                                                                                                                                                                                                                                                                                                                                                                                                                                                                                                                                                                                                                                                                                                                                                                                                                            | Lookout; historic site; zoo<br>Belvédère; lieu historique; zoo                                                                                                  |
| Å Å                                                                                                                                                                                                                                                                                                                                                                                                                                                                                                                                                                                                                                                                                                                                                                                                                                                                                                                                                                                                                                                                                                                                                                                                                                                                                                                                                                                                                                                                                                                                                                                                                                                                                                                                                                                                                                                                                                                                                                                                                                                                                                                                     | Golf course; campground; ruins<br>Terrain de golf; terrain de camping; ruines                                                                                   |
| ůůů ()                                                                                                                                                                                                                                                                                                                                                                                                                                                                                                                                                                                                                                                                                                                                                                                                                                                                                                                                                                                                                                                                                                                                                                                                                                                                                                                                                                                                                                                                                                                                                                                                                                                                                                                                                                                                                                                                                                                                                                                                                                                                                                                                  | Ski lift; sports track<br>Remonte-pente; piste de course                                                                                                        |
|                                                                                                                                                                                                                                                                                                                                                                                                                                                                                                                                                                                                                                                                                                                                                                                                                                                                                                                                                                                                                                                                                                                                                                                                                                                                                                                                                                                                                                                                                                                                                                                                                                                                                                                                                                                                                                                                                                                                                                                                                                                                                                                                         | Building(s): building(s), religious; educational; cabin<br>Bâtiment(s) : bâtiment(s); religieux; d'enseignement; cabine                                         |
| <ul> <li>• • • •</li> </ul>                                                                                                                                                                                                                                                                                                                                                                                                                                                                                                                                                                                                                                                                                                                                                                                                                                                                                                                                                                                                                                                                                                                                                                                                                                                                                                                                                                                                                                                                                                                                                                                                                                                                                                                                                                                                                                                                                                                                                                                                                                                                                                             | Hospital; medical centre; senior citizens home; lodging<br>Hôpital; centre médical; résidence pour personnes àgées; gîte                                        |
| â 🔂 â                                                                                                                                                                                                                                                                                                                                                                                                                                                                                                                                                                                                                                                                                                                                                                                                                                                                                                                                                                                                                                                                                                                                                                                                                                                                                                                                                                                                                                                                                                                                                                                                                                                                                                                                                                                                                                                                                                                                                                                                                                                                                                                                   | City hall; Parliament Building; municipal hall<br>Hôtel de ville; édifice du Parlement; salle municipale                                                        |
| * F ©                                                                                                                                                                                                                                                                                                                                                                                                                                                                                                                                                                                                                                                                                                                                                                                                                                                                                                                                                                                                                                                                                                                                                                                                                                                                                                                                                                                                                                                                                                                                                                                                                                                                                                                                                                                                                                                                                                                                                                                                                                                                                                                                   | Customs post; ranger /warden station; cemetery<br>Poste de douane; poste de garde forestier /poste de garde de parc; cimetièr                                   |
| <u>ल</u> <b>ि</b>                                                                                                                                                                                                                                                                                                                                                                                                                                                                                                                                                                                                                                                                                                                                                                                                                                                                                                                                                                                                                                                                                                                                                                                                                                                                                                                                                                                                                                                                                                                                                                                                                                                                                                                                                                                                                                                                                                                                                                                                                                                                                                                       | Court house; penal institution<br>Palais de justice; établissement pénitentiaire                                                                                |
| F F S                                                                                                                                                                                                                                                                                                                                                                                                                                                                                                                                                                                                                                                                                                                                                                                                                                                                                                                                                                                                                                                                                                                                                                                                                                                                                                                                                                                                                                                                                                                                                                                                                                                                                                                                                                                                                                                                                                                                                                                                                                                                                                                                   | Fire station; police station; armoury<br>Caserne de pompiers; poste de police; manège militaire                                                                 |
| $\bigcirc \bigcirc \bigcirc$                                                                                                                                                                                                                                                                                                                                                                                                                                                                                                                                                                                                                                                                                                                                                                                                                                                                                                                                                                                                                                                                                                                                                                                                                                                                                                                                                                                                                                                                                                                                                                                                                                                                                                                                                                                                                                                                                                                                                                                                                                                                                                            | Waterbody/shoreline; watercourse; disappearing stream<br>Plan d'eau/littoral; cours d'eau ou rive; cours d'eau disparaissant                                    |
| *                                                                                                                                                                                                                                                                                                                                                                                                                                                                                                                                                                                                                                                                                                                                                                                                                                                                                                                                                                                                                                                                                                                                                                                                                                                                                                                                                                                                                                                                                                                                                                                                                                                                                                                                                                                                                                                                                                                                                                                                                                                                                                                                       | Navigation light; ferry; crib or abandoned bridge pier<br>Feu de navigation; traversier; caisson ou pilier de pont abandonné                                    |
| I × ∞ ±                                                                                                                                                                                                                                                                                                                                                                                                                                                                                                                                                                                                                                                                                                                                                                                                                                                                                                                                                                                                                                                                                                                                                                                                                                                                                                                                                                                                                                                                                                                                                                                                                                                                                                                                                                                                                                                                                                                                                                                                                                                                                                                                 | Coast guard station; seaplane base: active, condition unknown;marina<br>Station de la garde-côte; hydrobase : actif, condition inconnue; marina                 |
|                                                                                                                                                                                                                                                                                                                                                                                                                                                                                                                                                                                                                                                                                                                                                                                                                                                                                                                                                                                                                                                                                                                                                                                                                                                                                                                                                                                                                                                                                                                                                                                                                                                                                                                                                                                                                                                                                                                                                                                                                                                                                                                                         | Fish ladder; dam: small, large, carrying road<br>Échelle à poissons; barrage : petit, grand, portant une route                                                  |
|                                                                                                                                                                                                                                                                                                                                                                                                                                                                                                                                                                                                                                                                                                                                                                                                                                                                                                                                                                                                                                                                                                                                                                                                                                                                                                                                                                                                                                                                                                                                                                                                                                                                                                                                                                                                                                                                                                                                                                                                                                                                                                                                         | Dyke/seawall; boat ramp; wharf; pier or dock; ford; breakwater<br>Digue/mur de protection; rampe de chargement; quai; jetée; gué; brise-lan                     |
|                                                                                                                                                                                                                                                                                                                                                                                                                                                                                                                                                                                                                                                                                                                                                                                                                                                                                                                                                                                                                                                                                                                                                                                                                                                                                                                                                                                                                                                                                                                                                                                                                                                                                                                                                                                                                                                                                                                                                                                                                                                                                                                                         | Slip; drydock; ford; small islands; navigational beacon                                                                                                         |
|                                                                                                                                                                                                                                                                                                                                                                                                                                                                                                                                                                                                                                                                                                                                                                                                                                                                                                                                                                                                                                                                                                                                                                                                                                                                                                                                                                                                                                                                                                                                                                                                                                                                                                                                                                                                                                                                                                                                                                                                                                                                                                                                         | Cale; cale sèche; gué; îlots; balise de navigation<br>Navigable canal; lock; ditch, conduit, irrigation canal; spring                                           |
|                                                                                                                                                                                                                                                                                                                                                                                                                                                                                                                                                                                                                                                                                                                                                                                                                                                                                                                                                                                                                                                                                                                                                                                                                                                                                                                                                                                                                                                                                                                                                                                                                                                                                                                                                                                                                                                                                                                                                                                                                                                                                                                                         | Canal navigable; écluse; fossé, canalisation, canal d'irrigation; source<br>Reservoir; underground reservoir; fish pound                                        |
|                                                                                                                                                                                                                                                                                                                                                                                                                                                                                                                                                                                                                                                                                                                                                                                                                                                                                                                                                                                                                                                                                                                                                                                                                                                                                                                                                                                                                                                                                                                                                                                                                                                                                                                                                                                                                                                                                                                                                                                                                                                                                                                                         | Réservoir; réservoir souterrain; viviers dans l'eau<br>Alluvium: dry river bed, sand in water, foreshore flats                                                  |
| 28                                                                                                                                                                                                                                                                                                                                                                                                                                                                                                                                                                                                                                                                                                                                                                                                                                                                                                                                                                                                                                                                                                                                                                                                                                                                                                                                                                                                                                                                                                                                                                                                                                                                                                                                                                                                                                                                                                                                                                                                                                                                                                                                      | Alluvion : lit de rivière à sec, sable dans l'eau, estrans<br>Rapids; falls (height)                                                                            |
|                                                                                                                                                                                                                                                                                                                                                                                                                                                                                                                                                                                                                                                                                                                                                                                                                                                                                                                                                                                                                                                                                                                                                                                                                                                                                                                                                                                                                                                                                                                                                                                                                                                                                                                                                                                                                                                                                                                                                                                                                                                                                                                                         | Rapides; chutes (hauteur)<br>Rocky ledge; reef; rocks in water; exposed shipwreck                                                                               |
|                                                                                                                                                                                                                                                                                                                                                                                                                                                                                                                                                                                                                                                                                                                                                                                                                                                                                                                                                                                                                                                                                                                                                                                                                                                                                                                                                                                                                                                                                                                                                                                                                                                                                                                                                                                                                                                                                                                                                                                                                                                                                                                                         | Barre rocheuse; récif; rochers dans l'eau; épave émergée                                                                                                        |
|                                                                                                                                                                                                                                                                                                                                                                                                                                                                                                                                                                                                                                                                                                                                                                                                                                                                                                                                                                                                                                                                                                                                                                                                                                                                                                                                                                                                                                                                                                                                                                                                                                                                                                                                                                                                                                                                                                                                                                                                                                                                                                                                         | Moraine, glacial debris; permanent snow and ice<br>Moraine, débris glaciaires; neige et glace permanentes                                                       |
| K W W W W W W W W W W W W W W W W W W W                                                                                                                                                                                                                                                                                                                                                                                                                                                                                                                                                                                                                                                                                                                                                                                                                                                                                                                                                                                                                                                                                                                                                                                                                                                                                                                                                                                                                                                                                                                                                                                                                                                                                                                                                                                                                                                                                                                                                                                                                                                                                                 | Marsh, swamp, marsh in water; string bog<br>Marais, marécage, marais dans l'eau; tourbière réticulée                                                            |
|                                                                                                                                                                                                                                                                                                                                                                                                                                                                                                                                                                                                                                                                                                                                                                                                                                                                                                                                                                                                                                                                                                                                                                                                                                                                                                                                                                                                                                                                                                                                                                                                                                                                                                                                                                                                                                                                                                                                                                                                                                                                                                                                         | Tundra ponds; tundra polygons; palsa bog<br>Étangs de toundra; polygones de toundra; tourbière à palse                                                          |
| ******* *                                                                                                                                                                                                                                                                                                                                                                                                                                                                                                                                                                                                                                                                                                                                                                                                                                                                                                                                                                                                                                                                                                                                                                                                                                                                                                                                                                                                                                                                                                                                                                                                                                                                                                                                                                                                                                                                                                                                                                                                                                                                                                                               | Sand; esker; pingo; wooded area<br>Sable; esker; pingo; région boisée                                                                                           |
|                                                                                                                                                                                                                                                                                                                                                                                                                                                                                                                                                                                                                                                                                                                                                                                                                                                                                                                                                                                                                                                                                                                                                                                                                                                                                                                                                                                                                                                                                                                                                                                                                                                                                                                                                                                                                                                                                                                                                                                                                                                                                                                                         | Contours: index; intermediate; approximate<br>Courbes de niveau : maîtresses; intermédiaire; approximative                                                      |