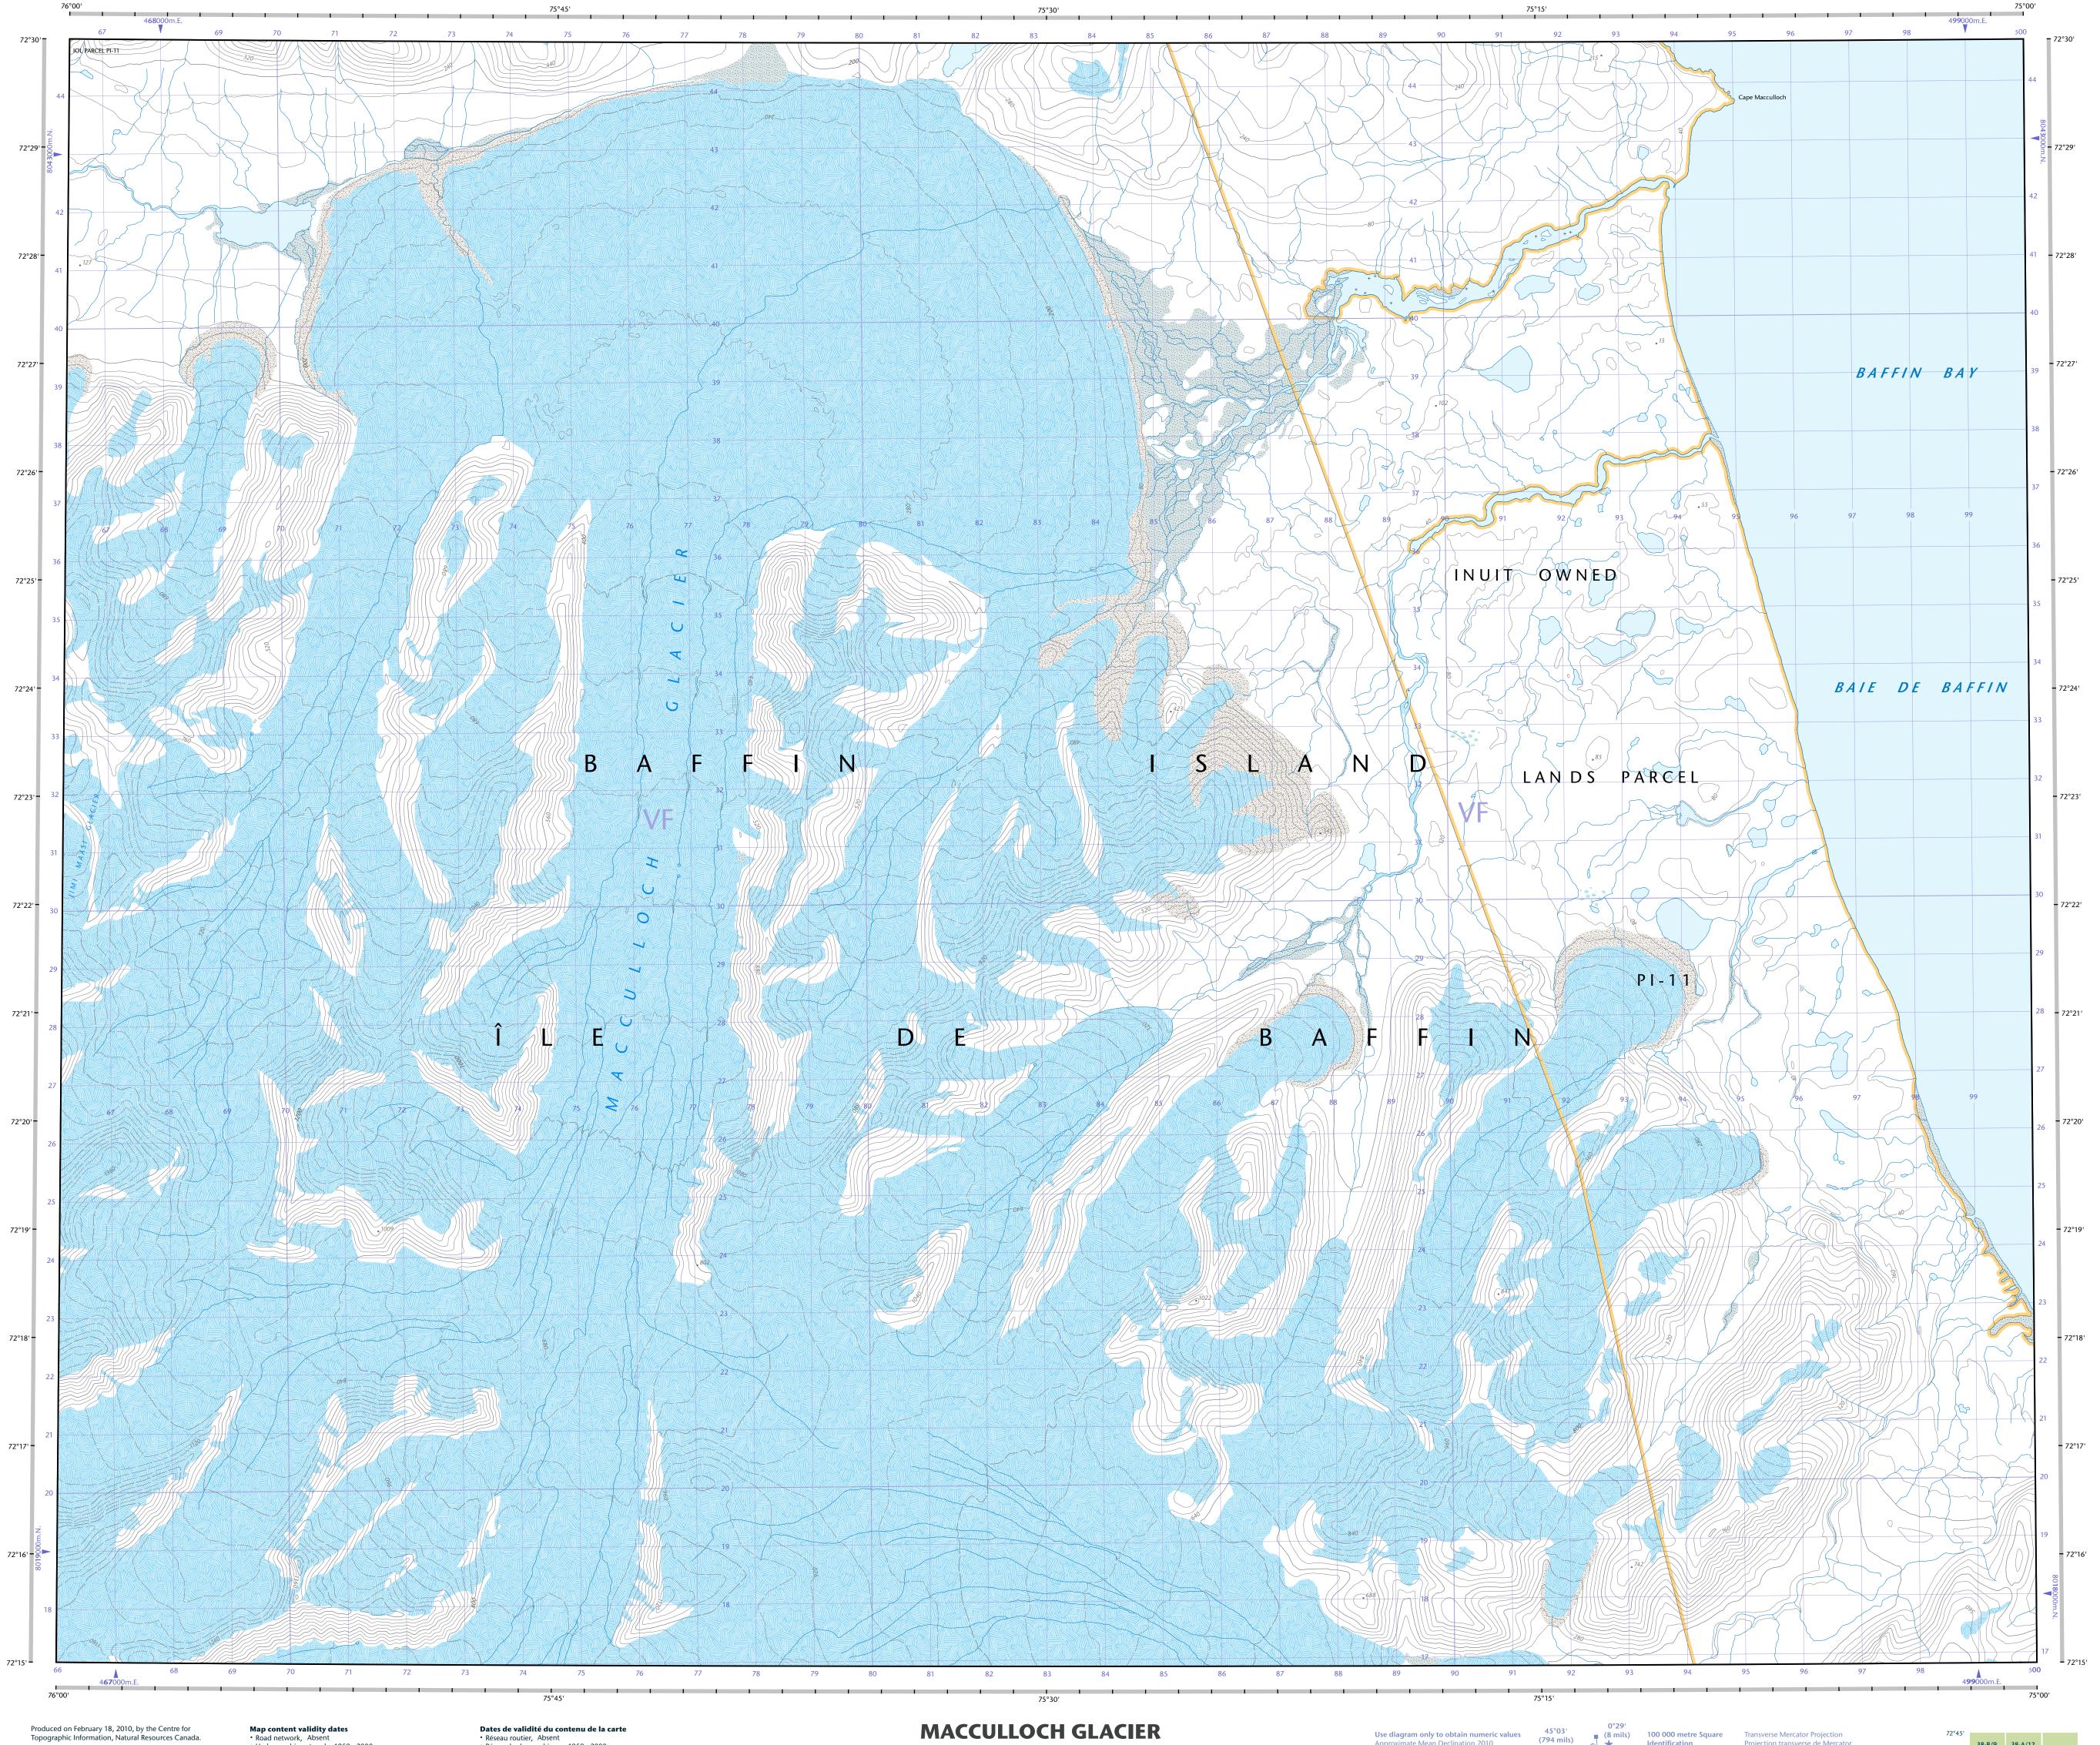

## 38-A/5

| <b>_</b>                                                                                                                                                                                                                                                                                                                                                                                                                                                                                                                                                                                                                                                                                                                                                                                                                                                                                                                                                                                                                                                                                                                                                                                                                                                                                                                                                                                                                                                                                                                                                                                                                                                                                                                                                                                                                                                                                                                                                                                                                                                                                                                                | Road: hard surface, more than 2 lanes; toll gate; service centre<br>Route : revêtement dur, plus de 2 voies; poste de péage; centre de service                  |
|-----------------------------------------------------------------------------------------------------------------------------------------------------------------------------------------------------------------------------------------------------------------------------------------------------------------------------------------------------------------------------------------------------------------------------------------------------------------------------------------------------------------------------------------------------------------------------------------------------------------------------------------------------------------------------------------------------------------------------------------------------------------------------------------------------------------------------------------------------------------------------------------------------------------------------------------------------------------------------------------------------------------------------------------------------------------------------------------------------------------------------------------------------------------------------------------------------------------------------------------------------------------------------------------------------------------------------------------------------------------------------------------------------------------------------------------------------------------------------------------------------------------------------------------------------------------------------------------------------------------------------------------------------------------------------------------------------------------------------------------------------------------------------------------------------------------------------------------------------------------------------------------------------------------------------------------------------------------------------------------------------------------------------------------------------------------------------------------------------------------------------------------|-----------------------------------------------------------------------------------------------------------------------------------------------------------------|
|                                                                                                                                                                                                                                                                                                                                                                                                                                                                                                                                                                                                                                                                                                                                                                                                                                                                                                                                                                                                                                                                                                                                                                                                                                                                                                                                                                                                                                                                                                                                                                                                                                                                                                                                                                                                                                                                                                                                                                                                                                                                                                                                         | Road: hard surface, 2 lanes; less than 2 lanes; snowshed                                                                                                        |
| <u> </u>                                                                                                                                                                                                                                                                                                                                                                                                                                                                                                                                                                                                                                                                                                                                                                                                                                                                                                                                                                                                                                                                                                                                                                                                                                                                                                                                                                                                                                                                                                                                                                                                                                                                                                                                                                                                                                                                                                                                                                                                                                                                                                                                | Route : revêtement dur, 2 voies, moins de 2 voies; paravalanche<br>Road: hard surface, street; conduit bridge; loose or stabilized surface, stree               |
| <u> </u>                                                                                                                                                                                                                                                                                                                                                                                                                                                                                                                                                                                                                                                                                                                                                                                                                                                                                                                                                                                                                                                                                                                                                                                                                                                                                                                                                                                                                                                                                                                                                                                                                                                                                                                                                                                                                                                                                                                                                                                                                                                                                                                                | Route : revêtement dur, rue; pont de canalisation; de gravier, aggloméré, ru<br>Road: loose or stabilized surface, all season, 2 lanes or more; less than 2 la  |
| _                                                                                                                                                                                                                                                                                                                                                                                                                                                                                                                                                                                                                                                                                                                                                                                                                                                                                                                                                                                                                                                                                                                                                                                                                                                                                                                                                                                                                                                                                                                                                                                                                                                                                                                                                                                                                                                                                                                                                                                                                                                                                                                                       | Route : de gravier, aggloméré, toute saison, 2 voies ou plus; moins de 2 voie<br>Road: loose surface, dry weather; vehicle track or winter road; trail; portage |
|                                                                                                                                                                                                                                                                                                                                                                                                                                                                                                                                                                                                                                                                                                                                                                                                                                                                                                                                                                                                                                                                                                                                                                                                                                                                                                                                                                                                                                                                                                                                                                                                                                                                                                                                                                                                                                                                                                                                                                                                                                                                                                                                         | Route : de gravier, temps sec; chemin de terre ou d'hiver; sentier; portage<br>Highway interchange; highway route number; built-up area                         |
| 7 304                                                                                                                                                                                                                                                                                                                                                                                                                                                                                                                                                                                                                                                                                                                                                                                                                                                                                                                                                                                                                                                                                                                                                                                                                                                                                                                                                                                                                                                                                                                                                                                                                                                                                                                                                                                                                                                                                                                                                                                                                                                                                                                                   | Échangeur; numéro de route; agglomération<br>Railway, single track; railway station; bridge; turntable; multiple tracks                                         |
|                                                                                                                                                                                                                                                                                                                                                                                                                                                                                                                                                                                                                                                                                                                                                                                                                                                                                                                                                                                                                                                                                                                                                                                                                                                                                                                                                                                                                                                                                                                                                                                                                                                                                                                                                                                                                                                                                                                                                                                                                                                                                                                                         | Chemin de fer, voie unique; gare; pont; plaque tournante; voies multiples<br>Railway, abandoned; railway yard                                                   |
|                                                                                                                                                                                                                                                                                                                                                                                                                                                                                                                                                                                                                                                                                                                                                                                                                                                                                                                                                                                                                                                                                                                                                                                                                                                                                                                                                                                                                                                                                                                                                                                                                                                                                                                                                                                                                                                                                                                                                                                                                                                                                                                                         | Chemin de fer, abandonné; gare de triage                                                                                                                        |
| +++++                                                                                                                                                                                                                                                                                                                                                                                                                                                                                                                                                                                                                                                                                                                                                                                                                                                                                                                                                                                                                                                                                                                                                                                                                                                                                                                                                                                                                                                                                                                                                                                                                                                                                                                                                                                                                                                                                                                                                                                                                                                                                                                                   | Rapid transit: rail, road; footbridge<br>Transport rapide : voie ferrée, route; passerelle                                                                      |
|                                                                                                                                                                                                                                                                                                                                                                                                                                                                                                                                                                                                                                                                                                                                                                                                                                                                                                                                                                                                                                                                                                                                                                                                                                                                                                                                                                                                                                                                                                                                                                                                                                                                                                                                                                                                                                                                                                                                                                                                                                                                                                                                         | Causeway; covered bridge; tunnel; bridge; moveable bridge<br>Chaussée; pont couvert; tunnel; pont; pont mobile                                                  |
|                                                                                                                                                                                                                                                                                                                                                                                                                                                                                                                                                                                                                                                                                                                                                                                                                                                                                                                                                                                                                                                                                                                                                                                                                                                                                                                                                                                                                                                                                                                                                                                                                                                                                                                                                                                                                                                                                                                                                                                                                                                                                                                                         | Boundary: International; boundary monument<br>Limite : Internationale; repère d'arpentage                                                                       |
|                                                                                                                                                                                                                                                                                                                                                                                                                                                                                                                                                                                                                                                                                                                                                                                                                                                                                                                                                                                                                                                                                                                                                                                                                                                                                                                                                                                                                                                                                                                                                                                                                                                                                                                                                                                                                                                                                                                                                                                                                                                                                                                                         | Boundary: Provincial and Territorial<br>Limite : Provinciale et territoriale                                                                                    |
| •••••••••                                                                                                                                                                                                                                                                                                                                                                                                                                                                                                                                                                                                                                                                                                                                                                                                                                                                                                                                                                                                                                                                                                                                                                                                                                                                                                                                                                                                                                                                                                                                                                                                                                                                                                                                                                                                                                                                                                                                                                                                                                                                                                                               | Boundary: unsurveyed provincial or territorial; area outline<br>Limite : Provinciale ou territoriale non arpentée; surface délimitée                            |
|                                                                                                                                                                                                                                                                                                                                                                                                                                                                                                                                                                                                                                                                                                                                                                                                                                                                                                                                                                                                                                                                                                                                                                                                                                                                                                                                                                                                                                                                                                                                                                                                                                                                                                                                                                                                                                                                                                                                                                                                                                                                                                                                         | Boundary: administrative; recreational<br>Limite : administrative; récréative                                                                                   |
| •                                                                                                                                                                                                                                                                                                                                                                                                                                                                                                                                                                                                                                                                                                                                                                                                                                                                                                                                                                                                                                                                                                                                                                                                                                                                                                                                                                                                                                                                                                                                                                                                                                                                                                                                                                                                                                                                                                                                                                                                                                                                                                                                       | Boundary: geographic; unsurveyed geographic; small Indian reserve<br>Limite : géographique; géographique non arpentée; petite réserve indienne                  |
| ·o-o-o-o                                                                                                                                                                                                                                                                                                                                                                                                                                                                                                                                                                                                                                                                                                                                                                                                                                                                                                                                                                                                                                                                                                                                                                                                                                                                                                                                                                                                                                                                                                                                                                                                                                                                                                                                                                                                                                                                                                                                                                                                                                                                                                                                | Wall; fence<br>Mur;clôture                                                                                                                                      |
| ~~~2~~~~~~~~~~~~~~~~~~~~~~~~~~~~~~~~~~~                                                                                                                                                                                                                                                                                                                                                                                                                                                                                                                                                                                                                                                                                                                                                                                                                                                                                                                                                                                                                                                                                                                                                                                                                                                                                                                                                                                                                                                                                                                                                                                                                                                                                                                                                                                                                                                                                                                                                                                                                                                                                                 | Power transmission line; multiple lines; submarine cable<br>Ligne de transport d'énergie; lignes multiples; câble sous-marin                                    |
|                                                                                                                                                                                                                                                                                                                                                                                                                                                                                                                                                                                                                                                                                                                                                                                                                                                                                                                                                                                                                                                                                                                                                                                                                                                                                                                                                                                                                                                                                                                                                                                                                                                                                                                                                                                                                                                                                                                                                                                                                                                                                                                                         | Pipeline: oil, natural gas; control valve; multi-use; underground<br>Pipeline : pétrole, gaz naturel; valve de contrôle; multi-utilisateur; souterrai           |
| 5 () ()                                                                                                                                                                                                                                                                                                                                                                                                                                                                                                                                                                                                                                                                                                                                                                                                                                                                                                                                                                                                                                                                                                                                                                                                                                                                                                                                                                                                                                                                                                                                                                                                                                                                                                                                                                                                                                                                                                                                                                                                                                                                                                                                 | Mine; pit: sand, gravel, clay; quarry<br>Mine; banc : sable, gravier, argile; carrière                                                                          |
| × N I I                                                                                                                                                                                                                                                                                                                                                                                                                                                                                                                                                                                                                                                                                                                                                                                                                                                                                                                                                                                                                                                                                                                                                                                                                                                                                                                                                                                                                                                                                                                                                                                                                                                                                                                                                                                                                                                                                                                                                                                                                                                                                                                                 | Airport/airfield: active, condition unknown; heliport                                                                                                           |
| <ul> <li>✓</li> <li>✓</li></ul> | Aéroport/terrain d'aviation : actif, condition inconnue; héliport<br>Industrial building; chimney: industrial, flare stack, burner; lumberyard                  |
|                                                                                                                                                                                                                                                                                                                                                                                                                                                                                                                                                                                                                                                                                                                                                                                                                                                                                                                                                                                                                                                                                                                                                                                                                                                                                                                                                                                                                                                                                                                                                                                                                                                                                                                                                                                                                                                                                                                                                                                                                                                                                                                                         | Industrielle bâtiment; cheminée : industrielle, torche, brûleur; parc à bois d<br>Oil tank; water tank                                                          |
|                                                                                                                                                                                                                                                                                                                                                                                                                                                                                                                                                                                                                                                                                                                                                                                                                                                                                                                                                                                                                                                                                                                                                                                                                                                                                                                                                                                                                                                                                                                                                                                                                                                                                                                                                                                                                                                                                                                                                                                                                                                                                                                                         | Réservoir de pétrole; réservoir d'eau<br>Silo; grain elevator; clearance tower; satellite tracking station                                                      |
|                                                                                                                                                                                                                                                                                                                                                                                                                                                                                                                                                                                                                                                                                                                                                                                                                                                                                                                                                                                                                                                                                                                                                                                                                                                                                                                                                                                                                                                                                                                                                                                                                                                                                                                                                                                                                                                                                                                                                                                                                                                                                                                                         | Silo; élévateur à grains; tour de dégagement; station de poursuite de satelli<br>Electric facility; oil or natural gas facility; wind-operated device           |
|                                                                                                                                                                                                                                                                                                                                                                                                                                                                                                                                                                                                                                                                                                                                                                                                                                                                                                                                                                                                                                                                                                                                                                                                                                                                                                                                                                                                                                                                                                                                                                                                                                                                                                                                                                                                                                                                                                                                                                                                                                                                                                                                         | Installation électrique; installation pétrolière ou gazière; éolienne<br>Tower: communication, radar antenna; radio telescope; fire; control                    |
| (o) <sup>28</sup> Â I                                                                                                                                                                                                                                                                                                                                                                                                                                                                                                                                                                                                                                                                                                                                                                                                                                                                                                                                                                                                                                                                                                                                                                                                                                                                                                                                                                                                                                                                                                                                                                                                                                                                                                                                                                                                                                                                                                                                                                                                                                                                                                                   | Tour : communication, antenne radar; radiotélescope; feu; contrôle<br>Domestic waste; liquid waste; industrial solid depot                                      |
| 0                                                                                                                                                                                                                                                                                                                                                                                                                                                                                                                                                                                                                                                                                                                                                                                                                                                                                                                                                                                                                                                                                                                                                                                                                                                                                                                                                                                                                                                                                                                                                                                                                                                                                                                                                                                                                                                                                                                                                                                                                                                                                                                                       | Déchet domestique; déchet liquide; dépôt de solide industriel<br>Sportsplex; arena; community centre                                                            |
| o 4 ii                                                                                                                                                                                                                                                                                                                                                                                                                                                                                                                                                                                                                                                                                                                                                                                                                                                                                                                                                                                                                                                                                                                                                                                                                                                                                                                                                                                                                                                                                                                                                                                                                                                                                                                                                                                                                                                                                                                                                                                                                                                                                                                                  | Centre sportif; aréna; centre communautaire                                                                                                                     |
| d $\oplus$ Q                                                                                                                                                                                                                                                                                                                                                                                                                                                                                                                                                                                                                                                                                                                                                                                                                                                                                                                                                                                                                                                                                                                                                                                                                                                                                                                                                                                                                                                                                                                                                                                                                                                                                                                                                                                                                                                                                                                                                                                                                                                                                                                            | Lookout; historic site; zoo<br>Belvédère; lieu historique; zoo                                                                                                  |
| Å Å                                                                                                                                                                                                                                                                                                                                                                                                                                                                                                                                                                                                                                                                                                                                                                                                                                                                                                                                                                                                                                                                                                                                                                                                                                                                                                                                                                                                                                                                                                                                                                                                                                                                                                                                                                                                                                                                                                                                                                                                                                                                                                                                     | Golf course; campground; ruins<br>Terrain de golf; terrain de camping; ruines                                                                                   |
| ůůů ()                                                                                                                                                                                                                                                                                                                                                                                                                                                                                                                                                                                                                                                                                                                                                                                                                                                                                                                                                                                                                                                                                                                                                                                                                                                                                                                                                                                                                                                                                                                                                                                                                                                                                                                                                                                                                                                                                                                                                                                                                                                                                                                                  | Ski lift; sports track<br>Remonte-pente; piste de course                                                                                                        |
|                                                                                                                                                                                                                                                                                                                                                                                                                                                                                                                                                                                                                                                                                                                                                                                                                                                                                                                                                                                                                                                                                                                                                                                                                                                                                                                                                                                                                                                                                                                                                                                                                                                                                                                                                                                                                                                                                                                                                                                                                                                                                                                                         | Building(s): building(s), religious; educational; cabin<br>Bâtiment(s) : bâtiment(s); religieux; d'enseignement; cabine                                         |
| <ul> <li>• • • •</li> </ul>                                                                                                                                                                                                                                                                                                                                                                                                                                                                                                                                                                                                                                                                                                                                                                                                                                                                                                                                                                                                                                                                                                                                                                                                                                                                                                                                                                                                                                                                                                                                                                                                                                                                                                                                                                                                                                                                                                                                                                                                                                                                                                             | Hospital; medical centre; senior citizens home; lodging<br>Hôpital; centre médical; résidence pour personnes àgées; gîte                                        |
| â 🔂 â                                                                                                                                                                                                                                                                                                                                                                                                                                                                                                                                                                                                                                                                                                                                                                                                                                                                                                                                                                                                                                                                                                                                                                                                                                                                                                                                                                                                                                                                                                                                                                                                                                                                                                                                                                                                                                                                                                                                                                                                                                                                                                                                   | City hall; Parliament Building; municipal hall<br>Hôtel de ville; édifice du Parlement; salle municipale                                                        |
| * F ©                                                                                                                                                                                                                                                                                                                                                                                                                                                                                                                                                                                                                                                                                                                                                                                                                                                                                                                                                                                                                                                                                                                                                                                                                                                                                                                                                                                                                                                                                                                                                                                                                                                                                                                                                                                                                                                                                                                                                                                                                                                                                                                                   | Customs post; ranger /warden station; cemetery<br>Poste de douane; poste de garde forestier /poste de garde de parc; cimetièr                                   |
| <u>ल</u> <b>ि</b>                                                                                                                                                                                                                                                                                                                                                                                                                                                                                                                                                                                                                                                                                                                                                                                                                                                                                                                                                                                                                                                                                                                                                                                                                                                                                                                                                                                                                                                                                                                                                                                                                                                                                                                                                                                                                                                                                                                                                                                                                                                                                                                       | Court house; penal institution<br>Palais de justice; établissement pénitentiaire                                                                                |
| F F S                                                                                                                                                                                                                                                                                                                                                                                                                                                                                                                                                                                                                                                                                                                                                                                                                                                                                                                                                                                                                                                                                                                                                                                                                                                                                                                                                                                                                                                                                                                                                                                                                                                                                                                                                                                                                                                                                                                                                                                                                                                                                                                                   | Fire station; police station; armoury<br>Caserne de pompiers; poste de police; manège militaire                                                                 |
| $\bigcirc \bigcirc \bigcirc$                                                                                                                                                                                                                                                                                                                                                                                                                                                                                                                                                                                                                                                                                                                                                                                                                                                                                                                                                                                                                                                                                                                                                                                                                                                                                                                                                                                                                                                                                                                                                                                                                                                                                                                                                                                                                                                                                                                                                                                                                                                                                                            | Waterbody/shoreline; watercourse; disappearing stream<br>Plan d'eau/littoral; cours d'eau ou rive; cours d'eau disparaissant                                    |
| *                                                                                                                                                                                                                                                                                                                                                                                                                                                                                                                                                                                                                                                                                                                                                                                                                                                                                                                                                                                                                                                                                                                                                                                                                                                                                                                                                                                                                                                                                                                                                                                                                                                                                                                                                                                                                                                                                                                                                                                                                                                                                                                                       | Navigation light; ferry; crib or abandoned bridge pier<br>Feu de navigation; traversier; caisson ou pilier de pont abandonné                                    |
| I × ∞ ±                                                                                                                                                                                                                                                                                                                                                                                                                                                                                                                                                                                                                                                                                                                                                                                                                                                                                                                                                                                                                                                                                                                                                                                                                                                                                                                                                                                                                                                                                                                                                                                                                                                                                                                                                                                                                                                                                                                                                                                                                                                                                                                                 | Coast guard station; seaplane base: active, condition unknown;marina<br>Station de la garde-côte; hydrobase : actif, condition inconnue; marina                 |
|                                                                                                                                                                                                                                                                                                                                                                                                                                                                                                                                                                                                                                                                                                                                                                                                                                                                                                                                                                                                                                                                                                                                                                                                                                                                                                                                                                                                                                                                                                                                                                                                                                                                                                                                                                                                                                                                                                                                                                                                                                                                                                                                         | Fish ladder; dam: small, large, carrying road<br>Échelle à poissons; barrage : petit, grand, portant une route                                                  |
|                                                                                                                                                                                                                                                                                                                                                                                                                                                                                                                                                                                                                                                                                                                                                                                                                                                                                                                                                                                                                                                                                                                                                                                                                                                                                                                                                                                                                                                                                                                                                                                                                                                                                                                                                                                                                                                                                                                                                                                                                                                                                                                                         | Dyke/seawall; boat ramp; wharf; pier or dock; ford; breakwater<br>Digue/mur de protection; rampe de chargement; quai; jetée; gué; brise-lan                     |
|                                                                                                                                                                                                                                                                                                                                                                                                                                                                                                                                                                                                                                                                                                                                                                                                                                                                                                                                                                                                                                                                                                                                                                                                                                                                                                                                                                                                                                                                                                                                                                                                                                                                                                                                                                                                                                                                                                                                                                                                                                                                                                                                         | Slip; drydock; ford; small islands; navigational beacon                                                                                                         |
|                                                                                                                                                                                                                                                                                                                                                                                                                                                                                                                                                                                                                                                                                                                                                                                                                                                                                                                                                                                                                                                                                                                                                                                                                                                                                                                                                                                                                                                                                                                                                                                                                                                                                                                                                                                                                                                                                                                                                                                                                                                                                                                                         | Cale; cale sèche; gué; îlots; balise de navigation<br>Navigable canal; lock; ditch, conduit, irrigation canal; spring                                           |
|                                                                                                                                                                                                                                                                                                                                                                                                                                                                                                                                                                                                                                                                                                                                                                                                                                                                                                                                                                                                                                                                                                                                                                                                                                                                                                                                                                                                                                                                                                                                                                                                                                                                                                                                                                                                                                                                                                                                                                                                                                                                                                                                         | Canal navigable; écluse; fossé, canalisation, canal d'irrigation; source<br>Reservoir; underground reservoir; fish pound                                        |
|                                                                                                                                                                                                                                                                                                                                                                                                                                                                                                                                                                                                                                                                                                                                                                                                                                                                                                                                                                                                                                                                                                                                                                                                                                                                                                                                                                                                                                                                                                                                                                                                                                                                                                                                                                                                                                                                                                                                                                                                                                                                                                                                         | Réservoir; réservoir souterrain; viviers dans l'eau<br>Alluvium: dry river bed, sand in water, foreshore flats                                                  |
| 28                                                                                                                                                                                                                                                                                                                                                                                                                                                                                                                                                                                                                                                                                                                                                                                                                                                                                                                                                                                                                                                                                                                                                                                                                                                                                                                                                                                                                                                                                                                                                                                                                                                                                                                                                                                                                                                                                                                                                                                                                                                                                                                                      | Alluvion : lit de rivière à sec, sable dans l'eau, estrans<br>Rapids; falls (height)                                                                            |
|                                                                                                                                                                                                                                                                                                                                                                                                                                                                                                                                                                                                                                                                                                                                                                                                                                                                                                                                                                                                                                                                                                                                                                                                                                                                                                                                                                                                                                                                                                                                                                                                                                                                                                                                                                                                                                                                                                                                                                                                                                                                                                                                         | Rapides; chutes (hauteur)<br>Rocky ledge; reef; rocks in water; exposed shipwreck                                                                               |
|                                                                                                                                                                                                                                                                                                                                                                                                                                                                                                                                                                                                                                                                                                                                                                                                                                                                                                                                                                                                                                                                                                                                                                                                                                                                                                                                                                                                                                                                                                                                                                                                                                                                                                                                                                                                                                                                                                                                                                                                                                                                                                                                         | Barre rocheuse; récif; rochers dans l'eau; épave émergée                                                                                                        |
|                                                                                                                                                                                                                                                                                                                                                                                                                                                                                                                                                                                                                                                                                                                                                                                                                                                                                                                                                                                                                                                                                                                                                                                                                                                                                                                                                                                                                                                                                                                                                                                                                                                                                                                                                                                                                                                                                                                                                                                                                                                                                                                                         | Moraine, glacial debris; permanent snow and ice<br>Moraine, débris glaciaires; neige et glace permanentes                                                       |
| K W W W W W W W W W W W W W W W W W W W                                                                                                                                                                                                                                                                                                                                                                                                                                                                                                                                                                                                                                                                                                                                                                                                                                                                                                                                                                                                                                                                                                                                                                                                                                                                                                                                                                                                                                                                                                                                                                                                                                                                                                                                                                                                                                                                                                                                                                                                                                                                                                 | Marsh, swamp, marsh in water; string bog<br>Marais, marécage, marais dans l'eau; tourbière réticulée                                                            |
|                                                                                                                                                                                                                                                                                                                                                                                                                                                                                                                                                                                                                                                                                                                                                                                                                                                                                                                                                                                                                                                                                                                                                                                                                                                                                                                                                                                                                                                                                                                                                                                                                                                                                                                                                                                                                                                                                                                                                                                                                                                                                                                                         | Tundra ponds; tundra polygons; palsa bog<br>Étangs de toundra; polygones de toundra; tourbière à palse                                                          |
| ******* *                                                                                                                                                                                                                                                                                                                                                                                                                                                                                                                                                                                                                                                                                                                                                                                                                                                                                                                                                                                                                                                                                                                                                                                                                                                                                                                                                                                                                                                                                                                                                                                                                                                                                                                                                                                                                                                                                                                                                                                                                                                                                                                               | Sand; esker; pingo; wooded area<br>Sable; esker; pingo; région boisée                                                                                           |
|                                                                                                                                                                                                                                                                                                                                                                                                                                                                                                                                                                                                                                                                                                                                                                                                                                                                                                                                                                                                                                                                                                                                                                                                                                                                                                                                                                                                                                                                                                                                                                                                                                                                                                                                                                                                                                                                                                                                                                                                                                                                                                                                         | Contours: index; intermediate; approximate<br>Courbes de niveau : maîtresses; intermédiaire; approximative                                                      |