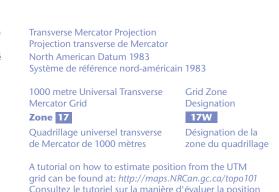

| <b>47-I</b> | F / ' | 14 |
|-------------|-------|----|

| •                                                                                                                                                                                                                                                                                                                                                                                                                                                                                                                                                                                                                                                                                                                                                                                                                                                                                                                                                                                                                                                                                                                                                                                                                                                                                                                                                                                                                                                                                                                                                                                                                                                                                                                                                                                                                                                                                                                                                                                                                                                                                                                                     | Road: hard surface, more than 2 lanes; toll gate; service centre                                                                                                                               |
|---------------------------------------------------------------------------------------------------------------------------------------------------------------------------------------------------------------------------------------------------------------------------------------------------------------------------------------------------------------------------------------------------------------------------------------------------------------------------------------------------------------------------------------------------------------------------------------------------------------------------------------------------------------------------------------------------------------------------------------------------------------------------------------------------------------------------------------------------------------------------------------------------------------------------------------------------------------------------------------------------------------------------------------------------------------------------------------------------------------------------------------------------------------------------------------------------------------------------------------------------------------------------------------------------------------------------------------------------------------------------------------------------------------------------------------------------------------------------------------------------------------------------------------------------------------------------------------------------------------------------------------------------------------------------------------------------------------------------------------------------------------------------------------------------------------------------------------------------------------------------------------------------------------------------------------------------------------------------------------------------------------------------------------------------------------------------------------------------------------------------------------|------------------------------------------------------------------------------------------------------------------------------------------------------------------------------------------------|
| <b>~ ~</b>                                                                                                                                                                                                                                                                                                                                                                                                                                                                                                                                                                                                                                                                                                                                                                                                                                                                                                                                                                                                                                                                                                                                                                                                                                                                                                                                                                                                                                                                                                                                                                                                                                                                                                                                                                                                                                                                                                                                                                                                                                                                                                                            | Route : revêtement dur, plus de 2 voies; poste de péage; centre de service<br>Road: hard surface, 2 lanes; less than 2 lanes; snowshed                                                         |
|                                                                                                                                                                                                                                                                                                                                                                                                                                                                                                                                                                                                                                                                                                                                                                                                                                                                                                                                                                                                                                                                                                                                                                                                                                                                                                                                                                                                                                                                                                                                                                                                                                                                                                                                                                                                                                                                                                                                                                                                                                                                                                                                       | Route : revêtement dur, 2 voies, moins de 2 voies; paravalanche                                                                                                                                |
|                                                                                                                                                                                                                                                                                                                                                                                                                                                                                                                                                                                                                                                                                                                                                                                                                                                                                                                                                                                                                                                                                                                                                                                                                                                                                                                                                                                                                                                                                                                                                                                                                                                                                                                                                                                                                                                                                                                                                                                                                                                                                                                                       | Road: hard surface, street; conduit bridge; loose or stabilized surface, street<br>Route : revêtement dur, rue; pont de canalisation; de gravier, aggloméré, rue                               |
|                                                                                                                                                                                                                                                                                                                                                                                                                                                                                                                                                                                                                                                                                                                                                                                                                                                                                                                                                                                                                                                                                                                                                                                                                                                                                                                                                                                                                                                                                                                                                                                                                                                                                                                                                                                                                                                                                                                                                                                                                                                                                                                                       | Road: loose or stabilized surface, all season, 2 lanes or more; less than 2 lanes<br>Route : de gravier, aggloméré, toute saison, 2 voies ou plus; moins de 2 voies                            |
|                                                                                                                                                                                                                                                                                                                                                                                                                                                                                                                                                                                                                                                                                                                                                                                                                                                                                                                                                                                                                                                                                                                                                                                                                                                                                                                                                                                                                                                                                                                                                                                                                                                                                                                                                                                                                                                                                                                                                                                                                                                                                                                                       | Road: loose surface, dry weather; vehicle track or winter road; trail; portage<br>Route : de gravier, temps sec; chemin de terre ou d'hiver; sentier; portage                                  |
| 304                                                                                                                                                                                                                                                                                                                                                                                                                                                                                                                                                                                                                                                                                                                                                                                                                                                                                                                                                                                                                                                                                                                                                                                                                                                                                                                                                                                                                                                                                                                                                                                                                                                                                                                                                                                                                                                                                                                                                                                                                                                                                                                                   | Highway interchange; highway route number; built-up area<br>Échangeur; numéro de route; agglomération                                                                                          |
|                                                                                                                                                                                                                                                                                                                                                                                                                                                                                                                                                                                                                                                                                                                                                                                                                                                                                                                                                                                                                                                                                                                                                                                                                                                                                                                                                                                                                                                                                                                                                                                                                                                                                                                                                                                                                                                                                                                                                                                                                                                                                                                                       | Railway, single track; railway station; bridge; turntable; multiple tracks<br>Chemin de fer, voie unique; gare; pont; plaque tournante; voies multiples                                        |
|                                                                                                                                                                                                                                                                                                                                                                                                                                                                                                                                                                                                                                                                                                                                                                                                                                                                                                                                                                                                                                                                                                                                                                                                                                                                                                                                                                                                                                                                                                                                                                                                                                                                                                                                                                                                                                                                                                                                                                                                                                                                                                                                       | Railway, abandoned; railway yard<br>Chemin de fer, abandonné; gare de triage                                                                                                                   |
| +++++                                                                                                                                                                                                                                                                                                                                                                                                                                                                                                                                                                                                                                                                                                                                                                                                                                                                                                                                                                                                                                                                                                                                                                                                                                                                                                                                                                                                                                                                                                                                                                                                                                                                                                                                                                                                                                                                                                                                                                                                                                                                                                                                 | Rapid transit: rail, road; footbridge<br>Transport rapide : voie ferrée, route; passerelle                                                                                                     |
|                                                                                                                                                                                                                                                                                                                                                                                                                                                                                                                                                                                                                                                                                                                                                                                                                                                                                                                                                                                                                                                                                                                                                                                                                                                                                                                                                                                                                                                                                                                                                                                                                                                                                                                                                                                                                                                                                                                                                                                                                                                                                                                                       | Causeway; covered bridge; tunnel; bridge; moveable bridge<br>Chaussée; pont couvert; tunnel; pont; pont mobile                                                                                 |
|                                                                                                                                                                                                                                                                                                                                                                                                                                                                                                                                                                                                                                                                                                                                                                                                                                                                                                                                                                                                                                                                                                                                                                                                                                                                                                                                                                                                                                                                                                                                                                                                                                                                                                                                                                                                                                                                                                                                                                                                                                                                                                                                       | Boundary: International; boundary monument<br>Limite : Internationale; repère d'arpentage                                                                                                      |
|                                                                                                                                                                                                                                                                                                                                                                                                                                                                                                                                                                                                                                                                                                                                                                                                                                                                                                                                                                                                                                                                                                                                                                                                                                                                                                                                                                                                                                                                                                                                                                                                                                                                                                                                                                                                                                                                                                                                                                                                                                                                                                                                       | Boundary: Provincial and Territorial<br>Limite : Provinciale et territoriale                                                                                                                   |
| •••••                                                                                                                                                                                                                                                                                                                                                                                                                                                                                                                                                                                                                                                                                                                                                                                                                                                                                                                                                                                                                                                                                                                                                                                                                                                                                                                                                                                                                                                                                                                                                                                                                                                                                                                                                                                                                                                                                                                                                                                                                                                                                                                                 | Boundary: unsurveyed provincial or territorial; area outline<br>Limite : Provinciale ou territoriale non arpentée; surface délimitée                                                           |
|                                                                                                                                                                                                                                                                                                                                                                                                                                                                                                                                                                                                                                                                                                                                                                                                                                                                                                                                                                                                                                                                                                                                                                                                                                                                                                                                                                                                                                                                                                                                                                                                                                                                                                                                                                                                                                                                                                                                                                                                                                                                                                                                       | Boundary: administrative; recreational<br>Limite : administrative; récréative                                                                                                                  |
|                                                                                                                                                                                                                                                                                                                                                                                                                                                                                                                                                                                                                                                                                                                                                                                                                                                                                                                                                                                                                                                                                                                                                                                                                                                                                                                                                                                                                                                                                                                                                                                                                                                                                                                                                                                                                                                                                                                                                                                                                                                                                                                                       | Boundary: geographic; unsurveyed geographic; small Indian reserve<br>Limite : géographique; géographique non arpentée; petite réserve indienne                                                 |
| - <u>o-o-o-</u> o- <u>-x x x x</u>                                                                                                                                                                                                                                                                                                                                                                                                                                                                                                                                                                                                                                                                                                                                                                                                                                                                                                                                                                                                                                                                                                                                                                                                                                                                                                                                                                                                                                                                                                                                                                                                                                                                                                                                                                                                                                                                                                                                                                                                                                                                                                    | Wall; fence<br>Mur;clôture                                                                                                                                                                     |
| ~~~2~~~~~~~~~~~~~~~~~~~~~~~~~~~~~~~~~~~                                                                                                                                                                                                                                                                                                                                                                                                                                                                                                                                                                                                                                                                                                                                                                                                                                                                                                                                                                                                                                                                                                                                                                                                                                                                                                                                                                                                                                                                                                                                                                                                                                                                                                                                                                                                                                                                                                                                                                                                                                                                                               | Power transmission line; multiple lines; submarine cable<br>Ligne de transport d'énergie; lignes multiples; câble sous-marin                                                                   |
|                                                                                                                                                                                                                                                                                                                                                                                                                                                                                                                                                                                                                                                                                                                                                                                                                                                                                                                                                                                                                                                                                                                                                                                                                                                                                                                                                                                                                                                                                                                                                                                                                                                                                                                                                                                                                                                                                                                                                                                                                                                                                                                                       | Pipeline: oil, natural gas; control valve; multi-use; underground<br>Pipeline : pétrole, gaz naturel; valve de contrôle; multi-utilisateur; souterrain                                         |
| 5 (D)                                                                                                                                                                                                                                                                                                                                                                                                                                                                                                                                                                                                                                                                                                                                                                                                                                                                                                                                                                                                                                                                                                                                                                                                                                                                                                                                                                                                                                                                                                                                                                                                                                                                                                                                                                                                                                                                                                                                                                                                                                                                                                                                 | Mine; pit: sand, gravel, clay; quarry<br>Mine; banc : sable, gravier, argile; carrière                                                                                                         |
| * * *                                                                                                                                                                                                                                                                                                                                                                                                                                                                                                                                                                                                                                                                                                                                                                                                                                                                                                                                                                                                                                                                                                                                                                                                                                                                                                                                                                                                                                                                                                                                                                                                                                                                                                                                                                                                                                                                                                                                                                                                                                                                                                                                 | Airport/airfield: active, condition unknown; heliport<br>Aéroport/terrain d'aviation : actif, condition inconnue; héliport                                                                     |
| <ul><li>✓</li><li>✓</li><li>✓</li><li>✓</li><li>✓</li><li>✓</li><li>✓</li><li>✓</li><li>✓</li><li>✓</li><li>✓</li><li>✓</li><li>✓</li><li>✓</li><li>✓</li><li>✓</li><li>✓</li><li>✓</li><li>✓</li><li>✓</li><li>✓</li><li>✓</li><li>✓</li><li>✓</li><li>✓</li><li>✓</li><li>✓</li><li>✓</li><li>✓</li><li>✓</li><li>✓</li><li>✓</li><li>✓</li><li>✓</li><li>✓</li><li>✓</li><li>✓</li><li>✓</li><li>✓</li><li>✓</li><li>✓</li><li>✓</li><li>✓</li><li>✓</li><li>✓</li><li>✓</li><li>✓</li><li>✓</li><li>✓</li><li>✓</li><li>✓</li><li>✓</li><li>✓</li><li>✓</li><li>✓</li><li>✓</li><li>✓</li><li>✓</li><li>✓</li><li>✓</li><li>✓</li><li>✓</li><li>✓</li><li>✓</li><li>✓</li><li>✓</li><li>✓</li><li>✓</li><li>✓</li><li>✓</li><li>✓</li><li>✓</li><li>✓</li><li>✓</li><li>✓</li><li>✓</li><li>✓</li><li>✓</li><li>✓</li><li>✓</li><li>✓</li><li>✓</li><li>✓</li><li>✓</li><li>✓</li><li>✓</li><li>✓</li><li>✓</li><li>✓</li><li>✓</li><li>✓</li><li>✓</li><li>✓</li><li>✓</li><li>✓</li><li>✓</li><li>✓</li><li>✓</li><li>✓</li><li>✓</li><li>✓</li><li>✓</li><li>✓</li><li>✓</li><li>✓</li><li>✓</li><li>✓</li><li>✓</li><li>✓</li><li>✓</li><li>✓</li><li>✓</li><li>✓</li><li>✓</li><li>✓</li><li>✓</li><li>✓</li><li>✓</li><li>✓</li><li>✓</li><li>✓</li><li>✓</li><li>✓</li><li>✓</li><li>✓</li><li>✓</li><li>✓</li><li>✓</li><li>✓</li><li>✓</li><li>✓</li><li>✓</li><li>✓</li><li>✓</li><li>✓</li><li>✓</li><li>✓</li><li>✓</li><li>✓</li><li>✓</li><li>✓</li><li>✓</li><li>✓</li><li>✓</li><li>✓</li><li>✓</li><li>✓</li><li>✓</li><li>✓</li><li>✓</li><li>✓</li><li>✓</li><li>✓</li><li>✓</li><li>✓</li><li>✓</li><li>✓</li><li>✓</li><li>✓</li><li>✓</li><li>✓</li><li>✓</li><li>✓</li><li>✓</li><li>✓</li><li>✓</li><li>✓</li><li>✓</li><li>✓</li><li>✓</li><li>✓</li><li>✓</li><li>✓</li><li>✓</li><li>✓</li><li>✓</li><li>✓</li><li>✓</li><li>✓</li><li>✓</li><li>✓</li><li>✓</li><li>✓</li><li>✓</li><li>✓</li><li>✓</li><li>✓</li><li>✓</li><li>✓</li><li>✓</li><li>✓</li><li>✓</li><li>✓</li><li>✓</li><li>✓</li><li>✓</li><li>✓</li><li>✓</li><li>✓</li><li>✓</li><li>✓</li><li>✓</li><li>✓</li><li>✓</li>&lt;</ul> | Industrial building; chimney: industrial, flare stack, burner; lumberyard<br>Industrielle bâtiment; cheminée : industrielle, torche, brûleur; parc à bois débités                              |
| <b>e e</b>                                                                                                                                                                                                                                                                                                                                                                                                                                                                                                                                                                                                                                                                                                                                                                                                                                                                                                                                                                                                                                                                                                                                                                                                                                                                                                                                                                                                                                                                                                                                                                                                                                                                                                                                                                                                                                                                                                                                                                                                                                                                                                                            | Oil tank; water tank                                                                                                                                                                           |
| o î • ¥                                                                                                                                                                                                                                                                                                                                                                                                                                                                                                                                                                                                                                                                                                                                                                                                                                                                                                                                                                                                                                                                                                                                                                                                                                                                                                                                                                                                                                                                                                                                                                                                                                                                                                                                                                                                                                                                                                                                                                                                                                                                                                                               | Réservoir de pétrole; réservoir d'eau<br>Silo; grain elevator; clearance tower; satellite tracking station                                                                                     |
| <u>₩</u> <u>A</u> <del>}</del>                                                                                                                                                                                                                                                                                                                                                                                                                                                                                                                                                                                                                                                                                                                                                                                                                                                                                                                                                                                                                                                                                                                                                                                                                                                                                                                                                                                                                                                                                                                                                                                                                                                                                                                                                                                                                                                                                                                                                                                                                                                                                                        | Silo; élévateur à grains; tour de dégagement; station de poursuite de satellite<br>Electric facility; oil or natural gas facility; wind-operated device                                        |
| (₀) <sup>28</sup> Â I                                                                                                                                                                                                                                                                                                                                                                                                                                                                                                                                                                                                                                                                                                                                                                                                                                                                                                                                                                                                                                                                                                                                                                                                                                                                                                                                                                                                                                                                                                                                                                                                                                                                                                                                                                                                                                                                                                                                                                                                                                                                                                                 | Installation électrique; installation pétrolière ou gazière; éolienne<br>Tower: communication, radar antenna; radio telescope; fire; control                                                   |
|                                                                                                                                                                                                                                                                                                                                                                                                                                                                                                                                                                                                                                                                                                                                                                                                                                                                                                                                                                                                                                                                                                                                                                                                                                                                                                                                                                                                                                                                                                                                                                                                                                                                                                                                                                                                                                                                                                                                                                                                                                                                                                                                       | Tour : communication, antenne radar; radiotélescope; feu; contrôle<br>Domestic waste; liquid waste; industrial solid depot                                                                     |
| - •••                                                                                                                                                                                                                                                                                                                                                                                                                                                                                                                                                                                                                                                                                                                                                                                                                                                                                                                                                                                                                                                                                                                                                                                                                                                                                                                                                                                                                                                                                                                                                                                                                                                                                                                                                                                                                                                                                                                                                                                                                                                                                                                                 | Déchet domestique; déchet liquide; dépôt de solide industriel<br>Sportsplex; arena; community centre                                                                                           |
| @ <b>4</b> ii                                                                                                                                                                                                                                                                                                                                                                                                                                                                                                                                                                                                                                                                                                                                                                                                                                                                                                                                                                                                                                                                                                                                                                                                                                                                                                                                                                                                                                                                                                                                                                                                                                                                                                                                                                                                                                                                                                                                                                                                                                                                                                                         | Centre sportif; aréna; centre communautaire<br>Lookout; historic site; zoo                                                                                                                     |
|                                                                                                                                                                                                                                                                                                                                                                                                                                                                                                                                                                                                                                                                                                                                                                                                                                                                                                                                                                                                                                                                                                                                                                                                                                                                                                                                                                                                                                                                                                                                                                                                                                                                                                                                                                                                                                                                                                                                                                                                                                                                                                                                       | Belvédère; lieu historique; zoo<br>Golf course; campground; ruins                                                                                                                              |
|                                                                                                                                                                                                                                                                                                                                                                                                                                                                                                                                                                                                                                                                                                                                                                                                                                                                                                                                                                                                                                                                                                                                                                                                                                                                                                                                                                                                                                                                                                                                                                                                                                                                                                                                                                                                                                                                                                                                                                                                                                                                                                                                       | Terrain de golf; terrain de camping; ruines<br>Ski lift; sports track                                                                                                                          |
| ůůů                                                                                                                                                                                                                                                                                                                                                                                                                                                                                                                                                                                                                                                                                                                                                                                                                                                                                                                                                                                                                                                                                                                                                                                                                                                                                                                                                                                                                                                                                                                                                                                                                                                                                                                                                                                                                                                                                                                                                                                                                                                                                                                                   | Remonte-pente; piste de course<br>Building(s): building(s), religious; educational; cabin                                                                                                      |
|                                                                                                                                                                                                                                                                                                                                                                                                                                                                                                                                                                                                                                                                                                                                                                                                                                                                                                                                                                                                                                                                                                                                                                                                                                                                                                                                                                                                                                                                                                                                                                                                                                                                                                                                                                                                                                                                                                                                                                                                                                                                                                                                       | Bâtiment(s) : bâtiment(s); religieux; d'enseignement; cabine<br>Hospital; medical centre; senior citizens home; lodging                                                                        |
|                                                                                                                                                                                                                                                                                                                                                                                                                                                                                                                                                                                                                                                                                                                                                                                                                                                                                                                                                                                                                                                                                                                                                                                                                                                                                                                                                                                                                                                                                                                                                                                                                                                                                                                                                                                                                                                                                                                                                                                                                                                                                                                                       | Hôpital; centre médical; résidence pour personnes âgées; gîte<br>City hall; Parliament Building; municipal hall                                                                                |
|                                                                                                                                                                                                                                                                                                                                                                                                                                                                                                                                                                                                                                                                                                                                                                                                                                                                                                                                                                                                                                                                                                                                                                                                                                                                                                                                                                                                                                                                                                                                                                                                                                                                                                                                                                                                                                                                                                                                                                                                                                                                                                                                       | Hôtel de ville; édifice du Parlement; salle municipale<br>Customs post; ranger /warden station; cemetery                                                                                       |
| * <b>F</b> ©                                                                                                                                                                                                                                                                                                                                                                                                                                                                                                                                                                                                                                                                                                                                                                                                                                                                                                                                                                                                                                                                                                                                                                                                                                                                                                                                                                                                                                                                                                                                                                                                                                                                                                                                                                                                                                                                                                                                                                                                                                                                                                                          | Poste de douane; poste de garde forestier /poste de garde de parc; cimetière<br>Court house; penal institution                                                                                 |
| <b>₫ 0</b>                                                                                                                                                                                                                                                                                                                                                                                                                                                                                                                                                                                                                                                                                                                                                                                                                                                                                                                                                                                                                                                                                                                                                                                                                                                                                                                                                                                                                                                                                                                                                                                                                                                                                                                                                                                                                                                                                                                                                                                                                                                                                                                            | Palais de justice; établissement pénitentiaire<br>Fire station; police station; armoury                                                                                                        |
| ¢ ¢ 🖗                                                                                                                                                                                                                                                                                                                                                                                                                                                                                                                                                                                                                                                                                                                                                                                                                                                                                                                                                                                                                                                                                                                                                                                                                                                                                                                                                                                                                                                                                                                                                                                                                                                                                                                                                                                                                                                                                                                                                                                                                                                                                                                                 | Caserne de pompiers; poste de police; manège militaire<br>Waterbody/shoreline; watercourse; disappearing stream                                                                                |
|                                                                                                                                                                                                                                                                                                                                                                                                                                                                                                                                                                                                                                                                                                                                                                                                                                                                                                                                                                                                                                                                                                                                                                                                                                                                                                                                                                                                                                                                                                                                                                                                                                                                                                                                                                                                                                                                                                                                                                                                                                                                                                                                       | Plan d'eau/littoral; cours d'eau ou rive; cours d'eau disparaissant                                                                                                                            |
| × 0 0                                                                                                                                                                                                                                                                                                                                                                                                                                                                                                                                                                                                                                                                                                                                                                                                                                                                                                                                                                                                                                                                                                                                                                                                                                                                                                                                                                                                                                                                                                                                                                                                                                                                                                                                                                                                                                                                                                                                                                                                                                                                                                                                 | Navigation light; ferry; crib or abandoned bridge pier<br>Feu de navigation; traversier; caisson ou pilier de pont abandonné                                                                   |
| ♥ ★ ☆ ₺                                                                                                                                                                                                                                                                                                                                                                                                                                                                                                                                                                                                                                                                                                                                                                                                                                                                                                                                                                                                                                                                                                                                                                                                                                                                                                                                                                                                                                                                                                                                                                                                                                                                                                                                                                                                                                                                                                                                                                                                                                                                                                                               | Coast guard station; seaplane base: active, condition unknown;marina<br>Station de la garde-côte; hydrobase : actif, condition inconnue; marina<br>Fish ladder: dam: small_large_carrying road |
|                                                                                                                                                                                                                                                                                                                                                                                                                                                                                                                                                                                                                                                                                                                                                                                                                                                                                                                                                                                                                                                                                                                                                                                                                                                                                                                                                                                                                                                                                                                                                                                                                                                                                                                                                                                                                                                                                                                                                                                                                                                                                                                                       | Fish ladder; dam: small, large, carrying road<br>Échelle à poissons; barrage : petit, grand, portant une route                                                                                 |
|                                                                                                                                                                                                                                                                                                                                                                                                                                                                                                                                                                                                                                                                                                                                                                                                                                                                                                                                                                                                                                                                                                                                                                                                                                                                                                                                                                                                                                                                                                                                                                                                                                                                                                                                                                                                                                                                                                                                                                                                                                                                                                                                       | Dyke/seawall; boat ramp; wharf; pier or dock; ford; breakwater<br>Digue/mur de protection; rampe de chargement; quai; jetée; gué; brise-lames                                                  |
| 80 4                                                                                                                                                                                                                                                                                                                                                                                                                                                                                                                                                                                                                                                                                                                                                                                                                                                                                                                                                                                                                                                                                                                                                                                                                                                                                                                                                                                                                                                                                                                                                                                                                                                                                                                                                                                                                                                                                                                                                                                                                                                                                                                                  | Slip; drydock; ford; small islands; navigational beacon<br>Cale; cale sèche; gué; îlots; balise de navigation                                                                                  |
| ·                                                                                                                                                                                                                                                                                                                                                                                                                                                                                                                                                                                                                                                                                                                                                                                                                                                                                                                                                                                                                                                                                                                                                                                                                                                                                                                                                                                                                                                                                                                                                                                                                                                                                                                                                                                                                                                                                                                                                                                                                                                                                                                                     | Navigable canal; lock; ditch, conduit, irrigation canal; spring<br>Canal navigable; écluse; fossé, canalisation, canal d'irrigation; source                                                    |
| - []a <b>- [</b> ]                                                                                                                                                                                                                                                                                                                                                                                                                                                                                                                                                                                                                                                                                                                                                                                                                                                                                                                                                                                                                                                                                                                                                                                                                                                                                                                                                                                                                                                                                                                                                                                                                                                                                                                                                                                                                                                                                                                                                                                                                                                                                                                    | Reservoir; underground reservoir; fish pound<br>Réservoir; réservoir souterrain; viviers dans l'eau                                                                                            |
|                                                                                                                                                                                                                                                                                                                                                                                                                                                                                                                                                                                                                                                                                                                                                                                                                                                                                                                                                                                                                                                                                                                                                                                                                                                                                                                                                                                                                                                                                                                                                                                                                                                                                                                                                                                                                                                                                                                                                                                                                                                                                                                                       | Alluvium: dry river bed, sand in water, foreshore flats<br>Alluvion : lit de rivière à sec, sable dans l'eau, estrans                                                                          |
| 28                                                                                                                                                                                                                                                                                                                                                                                                                                                                                                                                                                                                                                                                                                                                                                                                                                                                                                                                                                                                                                                                                                                                                                                                                                                                                                                                                                                                                                                                                                                                                                                                                                                                                                                                                                                                                                                                                                                                                                                                                                                                                                                                    | Rapids; falls (height)<br>Rapides; chutes (hauteur)                                                                                                                                            |
| C + + +                                                                                                                                                                                                                                                                                                                                                                                                                                                                                                                                                                                                                                                                                                                                                                                                                                                                                                                                                                                                                                                                                                                                                                                                                                                                                                                                                                                                                                                                                                                                                                                                                                                                                                                                                                                                                                                                                                                                                                                                                                                                                                                               | Rocky ledge; reef; rocks in water; exposed shipwreck<br>Barre rocheuse; récif; rochers dans l'eau; épave émergée                                                                               |
|                                                                                                                                                                                                                                                                                                                                                                                                                                                                                                                                                                                                                                                                                                                                                                                                                                                                                                                                                                                                                                                                                                                                                                                                                                                                                                                                                                                                                                                                                                                                                                                                                                                                                                                                                                                                                                                                                                                                                                                                                                                                                                                                       | Moraine, glacial debris; permanent snow and ice<br>Moraine, débris glaciaires; neige et glace permanentes                                                                                      |
|                                                                                                                                                                                                                                                                                                                                                                                                                                                                                                                                                                                                                                                                                                                                                                                                                                                                                                                                                                                                                                                                                                                                                                                                                                                                                                                                                                                                                                                                                                                                                                                                                                                                                                                                                                                                                                                                                                                                                                                                                                                                                                                                       | Marsh, swamp, marsh in water; string bog<br>Marais, marécage, marais dans l'eau; tourbière réticulée                                                                                           |
|                                                                                                                                                                                                                                                                                                                                                                                                                                                                                                                                                                                                                                                                                                                                                                                                                                                                                                                                                                                                                                                                                                                                                                                                                                                                                                                                                                                                                                                                                                                                                                                                                                                                                                                                                                                                                                                                                                                                                                                                                                                                                                                                       | Tundra ponds; tundra polygons; palsa bog<br>Étangs de toundra; polygones de toundra; tourbière à palse                                                                                         |
| ***********                                                                                                                                                                                                                                                                                                                                                                                                                                                                                                                                                                                                                                                                                                                                                                                                                                                                                                                                                                                                                                                                                                                                                                                                                                                                                                                                                                                                                                                                                                                                                                                                                                                                                                                                                                                                                                                                                                                                                                                                                                                                                                                           | Sand; esker; pingo; wooded area<br>Sable; esker; pingo; région boisée                                                                                                                          |
|                                                                                                                                                                                                                                                                                                                                                                                                                                                                                                                                                                                                                                                                                                                                                                                                                                                                                                                                                                                                                                                                                                                                                                                                                                                                                                                                                                                                                                                                                                                                                                                                                                                                                                                                                                                                                                                                                                                                                                                                                                                                                                                                       | Contours: index; intermediate; approximate<br>Courbes de niveau : maîtresses; intermédiaire; approximative                                                                                     |
| .28 🕲                                                                                                                                                                                                                                                                                                                                                                                                                                                                                                                                                                                                                                                                                                                                                                                                                                                                                                                                                                                                                                                                                                                                                                                                                                                                                                                                                                                                                                                                                                                                                                                                                                                                                                                                                                                                                                                                                                                                                                                                                                                                                                                                 | Depression contour; spot elevation; cave<br>Courbes de cuvette; point coté; caverne                                                                                                            |
|                                                                                                                                                                                                                                                                                                                                                                                                                                                                                                                                                                                                                                                                                                                                                                                                                                                                                                                                                                                                                                                                                                                                                                                                                                                                                                                                                                                                                                                                                                                                                                                                                                                                                                                                                                                                                                                                                                                                                                                                                                                                                                                                       |                                                                                                                                                                                                |