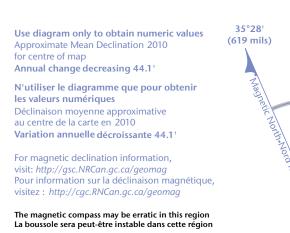

| <b>47-I</b> | F / ' | 14 |
|-------------|-------|----|

| •                                                                                                                                                                                                                                                                                                                                                                                                                                                                                                                                                                                                                                                                                                                                                                                                                                                                                                                                                                                                                                                                                                                                                                                                                                                                                                                                                                                                                                                                                                                                                                                                                                                                                                                                                                                                                                                                                                                                                                                                                                                                                                                                     | Road: hard surface, more than 2 lanes; toll gate; service centre                                                                                                                               |
|---------------------------------------------------------------------------------------------------------------------------------------------------------------------------------------------------------------------------------------------------------------------------------------------------------------------------------------------------------------------------------------------------------------------------------------------------------------------------------------------------------------------------------------------------------------------------------------------------------------------------------------------------------------------------------------------------------------------------------------------------------------------------------------------------------------------------------------------------------------------------------------------------------------------------------------------------------------------------------------------------------------------------------------------------------------------------------------------------------------------------------------------------------------------------------------------------------------------------------------------------------------------------------------------------------------------------------------------------------------------------------------------------------------------------------------------------------------------------------------------------------------------------------------------------------------------------------------------------------------------------------------------------------------------------------------------------------------------------------------------------------------------------------------------------------------------------------------------------------------------------------------------------------------------------------------------------------------------------------------------------------------------------------------------------------------------------------------------------------------------------------------|------------------------------------------------------------------------------------------------------------------------------------------------------------------------------------------------|
| <b>~ ~</b>                                                                                                                                                                                                                                                                                                                                                                                                                                                                                                                                                                                                                                                                                                                                                                                                                                                                                                                                                                                                                                                                                                                                                                                                                                                                                                                                                                                                                                                                                                                                                                                                                                                                                                                                                                                                                                                                                                                                                                                                                                                                                                                            | Route : revêtement dur, plus de 2 voies; poste de péage; centre de service<br>Road: hard surface, 2 lanes; less than 2 lanes; snowshed                                                         |
|                                                                                                                                                                                                                                                                                                                                                                                                                                                                                                                                                                                                                                                                                                                                                                                                                                                                                                                                                                                                                                                                                                                                                                                                                                                                                                                                                                                                                                                                                                                                                                                                                                                                                                                                                                                                                                                                                                                                                                                                                                                                                                                                       | Route : revêtement dur, 2 voies, moins de 2 voies; paravalanche                                                                                                                                |
|                                                                                                                                                                                                                                                                                                                                                                                                                                                                                                                                                                                                                                                                                                                                                                                                                                                                                                                                                                                                                                                                                                                                                                                                                                                                                                                                                                                                                                                                                                                                                                                                                                                                                                                                                                                                                                                                                                                                                                                                                                                                                                                                       | Road: hard surface, street; conduit bridge; loose or stabilized surface, street<br>Route : revêtement dur, rue; pont de canalisation; de gravier, aggloméré, rue                               |
|                                                                                                                                                                                                                                                                                                                                                                                                                                                                                                                                                                                                                                                                                                                                                                                                                                                                                                                                                                                                                                                                                                                                                                                                                                                                                                                                                                                                                                                                                                                                                                                                                                                                                                                                                                                                                                                                                                                                                                                                                                                                                                                                       | Road: loose or stabilized surface, all season, 2 lanes or more; less than 2 lanes<br>Route : de gravier, aggloméré, toute saison, 2 voies ou plus; moins de 2 voies                            |
|                                                                                                                                                                                                                                                                                                                                                                                                                                                                                                                                                                                                                                                                                                                                                                                                                                                                                                                                                                                                                                                                                                                                                                                                                                                                                                                                                                                                                                                                                                                                                                                                                                                                                                                                                                                                                                                                                                                                                                                                                                                                                                                                       | Road: loose surface, dry weather; vehicle track or winter road; trail; portage<br>Route : de gravier, temps sec; chemin de terre ou d'hiver; sentier; portage                                  |
| 304                                                                                                                                                                                                                                                                                                                                                                                                                                                                                                                                                                                                                                                                                                                                                                                                                                                                                                                                                                                                                                                                                                                                                                                                                                                                                                                                                                                                                                                                                                                                                                                                                                                                                                                                                                                                                                                                                                                                                                                                                                                                                                                                   | Highway interchange; highway route number; built-up area<br>Échangeur; numéro de route; agglomération                                                                                          |
|                                                                                                                                                                                                                                                                                                                                                                                                                                                                                                                                                                                                                                                                                                                                                                                                                                                                                                                                                                                                                                                                                                                                                                                                                                                                                                                                                                                                                                                                                                                                                                                                                                                                                                                                                                                                                                                                                                                                                                                                                                                                                                                                       | Railway, single track; railway station; bridge; turntable; multiple tracks<br>Chemin de fer, voie unique; gare; pont; plaque tournante; voies multiples                                        |
|                                                                                                                                                                                                                                                                                                                                                                                                                                                                                                                                                                                                                                                                                                                                                                                                                                                                                                                                                                                                                                                                                                                                                                                                                                                                                                                                                                                                                                                                                                                                                                                                                                                                                                                                                                                                                                                                                                                                                                                                                                                                                                                                       | Railway, abandoned; railway yard<br>Chemin de fer, abandonné; gare de triage                                                                                                                   |
| +++++                                                                                                                                                                                                                                                                                                                                                                                                                                                                                                                                                                                                                                                                                                                                                                                                                                                                                                                                                                                                                                                                                                                                                                                                                                                                                                                                                                                                                                                                                                                                                                                                                                                                                                                                                                                                                                                                                                                                                                                                                                                                                                                                 | Rapid transit: rail, road; footbridge<br>Transport rapide : voie ferrée, route; passerelle                                                                                                     |
|                                                                                                                                                                                                                                                                                                                                                                                                                                                                                                                                                                                                                                                                                                                                                                                                                                                                                                                                                                                                                                                                                                                                                                                                                                                                                                                                                                                                                                                                                                                                                                                                                                                                                                                                                                                                                                                                                                                                                                                                                                                                                                                                       | Causeway; covered bridge; tunnel; bridge; moveable bridge<br>Chaussée; pont couvert; tunnel; pont; pont mobile                                                                                 |
|                                                                                                                                                                                                                                                                                                                                                                                                                                                                                                                                                                                                                                                                                                                                                                                                                                                                                                                                                                                                                                                                                                                                                                                                                                                                                                                                                                                                                                                                                                                                                                                                                                                                                                                                                                                                                                                                                                                                                                                                                                                                                                                                       | Boundary: International; boundary monument<br>Limite : Internationale; repère d'arpentage                                                                                                      |
|                                                                                                                                                                                                                                                                                                                                                                                                                                                                                                                                                                                                                                                                                                                                                                                                                                                                                                                                                                                                                                                                                                                                                                                                                                                                                                                                                                                                                                                                                                                                                                                                                                                                                                                                                                                                                                                                                                                                                                                                                                                                                                                                       | Boundary: Provincial and Territorial<br>Limite : Provinciale et territoriale                                                                                                                   |
| •••••                                                                                                                                                                                                                                                                                                                                                                                                                                                                                                                                                                                                                                                                                                                                                                                                                                                                                                                                                                                                                                                                                                                                                                                                                                                                                                                                                                                                                                                                                                                                                                                                                                                                                                                                                                                                                                                                                                                                                                                                                                                                                                                                 | Boundary: unsurveyed provincial or territorial; area outline<br>Limite : Provinciale ou territoriale non arpentée; surface délimitée                                                           |
|                                                                                                                                                                                                                                                                                                                                                                                                                                                                                                                                                                                                                                                                                                                                                                                                                                                                                                                                                                                                                                                                                                                                                                                                                                                                                                                                                                                                                                                                                                                                                                                                                                                                                                                                                                                                                                                                                                                                                                                                                                                                                                                                       | Boundary: administrative; recreational<br>Limite : administrative; récréative                                                                                                                  |
|                                                                                                                                                                                                                                                                                                                                                                                                                                                                                                                                                                                                                                                                                                                                                                                                                                                                                                                                                                                                                                                                                                                                                                                                                                                                                                                                                                                                                                                                                                                                                                                                                                                                                                                                                                                                                                                                                                                                                                                                                                                                                                                                       | Boundary: geographic; unsurveyed geographic; small Indian reserve<br>Limite : géographique; géographique non arpentée; petite réserve indienne                                                 |
| - <u>o-o-o-</u> o- <u>-x x x x</u>                                                                                                                                                                                                                                                                                                                                                                                                                                                                                                                                                                                                                                                                                                                                                                                                                                                                                                                                                                                                                                                                                                                                                                                                                                                                                                                                                                                                                                                                                                                                                                                                                                                                                                                                                                                                                                                                                                                                                                                                                                                                                                    | Wall; fence<br>Mur;clôture                                                                                                                                                                     |
| ~~~2~~~~~~~~~~~~~~~~~~~~~~~~~~~~~~~~~~~                                                                                                                                                                                                                                                                                                                                                                                                                                                                                                                                                                                                                                                                                                                                                                                                                                                                                                                                                                                                                                                                                                                                                                                                                                                                                                                                                                                                                                                                                                                                                                                                                                                                                                                                                                                                                                                                                                                                                                                                                                                                                               | Power transmission line; multiple lines; submarine cable<br>Ligne de transport d'énergie; lignes multiples; câble sous-marin                                                                   |
|                                                                                                                                                                                                                                                                                                                                                                                                                                                                                                                                                                                                                                                                                                                                                                                                                                                                                                                                                                                                                                                                                                                                                                                                                                                                                                                                                                                                                                                                                                                                                                                                                                                                                                                                                                                                                                                                                                                                                                                                                                                                                                                                       | Pipeline: oil, natural gas; control valve; multi-use; underground<br>Pipeline : pétrole, gaz naturel; valve de contrôle; multi-utilisateur; souterrain                                         |
| 5 (D)                                                                                                                                                                                                                                                                                                                                                                                                                                                                                                                                                                                                                                                                                                                                                                                                                                                                                                                                                                                                                                                                                                                                                                                                                                                                                                                                                                                                                                                                                                                                                                                                                                                                                                                                                                                                                                                                                                                                                                                                                                                                                                                                 | Mine; pit: sand, gravel, clay; quarry<br>Mine; banc : sable, gravier, argile; carrière                                                                                                         |
| * * *                                                                                                                                                                                                                                                                                                                                                                                                                                                                                                                                                                                                                                                                                                                                                                                                                                                                                                                                                                                                                                                                                                                                                                                                                                                                                                                                                                                                                                                                                                                                                                                                                                                                                                                                                                                                                                                                                                                                                                                                                                                                                                                                 | Airport/airfield: active, condition unknown; heliport<br>Aéroport/terrain d'aviation : actif, condition inconnue; héliport                                                                     |
| <ul><li>✓</li><li>✓</li><li>✓</li><li>✓</li><li>✓</li><li>✓</li><li>✓</li><li>✓</li><li>✓</li><li>✓</li><li>✓</li><li>✓</li><li>✓</li><li>✓</li><li>✓</li><li>✓</li><li>✓</li><li>✓</li><li>✓</li><li>✓</li><li>✓</li><li>✓</li><li>✓</li><li>✓</li><li>✓</li><li>✓</li><li>✓</li><li>✓</li><li>✓</li><li>✓</li><li>✓</li><li>✓</li><li>✓</li><li>✓</li><li>✓</li><li>✓</li><li>✓</li><li>✓</li><li>✓</li><li>✓</li><li>✓</li><li>✓</li><li>✓</li><li>✓</li><li>✓</li><li>✓</li><li>✓</li><li>✓</li><li>✓</li><li>✓</li><li>✓</li><li>✓</li><li>✓</li><li>✓</li><li>✓</li><li>✓</li><li>✓</li><li>✓</li><li>✓</li><li>✓</li><li>✓</li><li>✓</li><li>✓</li><li>✓</li><li>✓</li><li>✓</li><li>✓</li><li>✓</li><li>✓</li><li>✓</li><li>✓</li><li>✓</li><li>✓</li><li>✓</li><li>✓</li><li>✓</li><li>✓</li><li>✓</li><li>✓</li><li>✓</li><li>✓</li><li>✓</li><li>✓</li><li>✓</li><li>✓</li><li>✓</li><li>✓</li><li>✓</li><li>✓</li><li>✓</li><li>✓</li><li>✓</li><li>✓</li><li>✓</li><li>✓</li><li>✓</li><li>✓</li><li>✓</li><li>✓</li><li>✓</li><li>✓</li><li>✓</li><li>✓</li><li>✓</li><li>✓</li><li>✓</li><li>✓</li><li>✓</li><li>✓</li><li>✓</li><li>✓</li><li>✓</li><li>✓</li><li>✓</li><li>✓</li><li>✓</li><li>✓</li><li>✓</li><li>✓</li><li>✓</li><li>✓</li><li>✓</li><li>✓</li><li>✓</li><li>✓</li><li>✓</li><li>✓</li><li>✓</li><li>✓</li><li>✓</li><li>✓</li><li>✓</li><li>✓</li><li>✓</li><li>✓</li><li>✓</li><li>✓</li><li>✓</li><li>✓</li><li>✓</li><li>✓</li><li>✓</li><li>✓</li><li>✓</li><li>✓</li><li>✓</li><li>✓</li><li>✓</li><li>✓</li><li>✓</li><li>✓</li><li>✓</li><li>✓</li><li>✓</li><li>✓</li><li>✓</li><li>✓</li><li>✓</li><li>✓</li><li>✓</li><li>✓</li><li>✓</li><li>✓</li><li>✓</li><li>✓</li><li>✓</li><li>✓</li><li>✓</li><li>✓</li><li>✓</li><li>✓</li><li>✓</li><li>✓</li><li>✓</li><li>✓</li><li>✓</li><li>✓</li><li>✓</li><li>✓</li><li>✓</li><li>✓</li><li>✓</li><li>✓</li><li>✓</li><li>✓</li><li>✓</li><li>✓</li><li>✓</li><li>✓</li><li>✓</li><li>✓</li><li>✓</li><li>✓</li><li>✓</li><li>✓</li><li>✓</li><li>✓</li><li>✓</li><li>✓</li><li>✓</li><li>✓</li><li>✓</li><li>✓</li><li>✓</li>&lt;</ul> | Industrial building; chimney: industrial, flare stack, burner; lumberyard<br>Industrielle bâtiment; cheminée : industrielle, torche, brûleur; parc à bois débités                              |
| <b>e e</b>                                                                                                                                                                                                                                                                                                                                                                                                                                                                                                                                                                                                                                                                                                                                                                                                                                                                                                                                                                                                                                                                                                                                                                                                                                                                                                                                                                                                                                                                                                                                                                                                                                                                                                                                                                                                                                                                                                                                                                                                                                                                                                                            | Oil tank; water tank                                                                                                                                                                           |
| o î • ¥                                                                                                                                                                                                                                                                                                                                                                                                                                                                                                                                                                                                                                                                                                                                                                                                                                                                                                                                                                                                                                                                                                                                                                                                                                                                                                                                                                                                                                                                                                                                                                                                                                                                                                                                                                                                                                                                                                                                                                                                                                                                                                                               | Réservoir de pétrole; réservoir d'eau<br>Silo; grain elevator; clearance tower; satellite tracking station                                                                                     |
| <u>₩</u> <u>A</u> <del>}</del>                                                                                                                                                                                                                                                                                                                                                                                                                                                                                                                                                                                                                                                                                                                                                                                                                                                                                                                                                                                                                                                                                                                                                                                                                                                                                                                                                                                                                                                                                                                                                                                                                                                                                                                                                                                                                                                                                                                                                                                                                                                                                                        | Silo; élévateur à grains; tour de dégagement; station de poursuite de satellite<br>Electric facility; oil or natural gas facility; wind-operated device                                        |
| (₀) <sup>28</sup> Â I                                                                                                                                                                                                                                                                                                                                                                                                                                                                                                                                                                                                                                                                                                                                                                                                                                                                                                                                                                                                                                                                                                                                                                                                                                                                                                                                                                                                                                                                                                                                                                                                                                                                                                                                                                                                                                                                                                                                                                                                                                                                                                                 | Installation électrique; installation pétrolière ou gazière; éolienne<br>Tower: communication, radar antenna; radio telescope; fire; control                                                   |
|                                                                                                                                                                                                                                                                                                                                                                                                                                                                                                                                                                                                                                                                                                                                                                                                                                                                                                                                                                                                                                                                                                                                                                                                                                                                                                                                                                                                                                                                                                                                                                                                                                                                                                                                                                                                                                                                                                                                                                                                                                                                                                                                       | Tour : communication, antenne radar; radiotélescope; feu; contrôle<br>Domestic waste; liquid waste; industrial solid depot                                                                     |
| - •••                                                                                                                                                                                                                                                                                                                                                                                                                                                                                                                                                                                                                                                                                                                                                                                                                                                                                                                                                                                                                                                                                                                                                                                                                                                                                                                                                                                                                                                                                                                                                                                                                                                                                                                                                                                                                                                                                                                                                                                                                                                                                                                                 | Déchet domestique; déchet liquide; dépôt de solide industriel<br>Sportsplex; arena; community centre                                                                                           |
| @ <b>4</b> ii                                                                                                                                                                                                                                                                                                                                                                                                                                                                                                                                                                                                                                                                                                                                                                                                                                                                                                                                                                                                                                                                                                                                                                                                                                                                                                                                                                                                                                                                                                                                                                                                                                                                                                                                                                                                                                                                                                                                                                                                                                                                                                                         | Centre sportif; aréna; centre communautaire<br>Lookout; historic site; zoo                                                                                                                     |
|                                                                                                                                                                                                                                                                                                                                                                                                                                                                                                                                                                                                                                                                                                                                                                                                                                                                                                                                                                                                                                                                                                                                                                                                                                                                                                                                                                                                                                                                                                                                                                                                                                                                                                                                                                                                                                                                                                                                                                                                                                                                                                                                       | Belvédère; lieu historique; zoo<br>Golf course; campground; ruins                                                                                                                              |
|                                                                                                                                                                                                                                                                                                                                                                                                                                                                                                                                                                                                                                                                                                                                                                                                                                                                                                                                                                                                                                                                                                                                                                                                                                                                                                                                                                                                                                                                                                                                                                                                                                                                                                                                                                                                                                                                                                                                                                                                                                                                                                                                       | Terrain de golf; terrain de camping; ruines<br>Ski lift; sports track                                                                                                                          |
| ůůů                                                                                                                                                                                                                                                                                                                                                                                                                                                                                                                                                                                                                                                                                                                                                                                                                                                                                                                                                                                                                                                                                                                                                                                                                                                                                                                                                                                                                                                                                                                                                                                                                                                                                                                                                                                                                                                                                                                                                                                                                                                                                                                                   | Remonte-pente; piste de course<br>Building(s): building(s), religious; educational; cabin                                                                                                      |
|                                                                                                                                                                                                                                                                                                                                                                                                                                                                                                                                                                                                                                                                                                                                                                                                                                                                                                                                                                                                                                                                                                                                                                                                                                                                                                                                                                                                                                                                                                                                                                                                                                                                                                                                                                                                                                                                                                                                                                                                                                                                                                                                       | Bâtiment(s) : bâtiment(s); religieux; d'enseignement; cabine<br>Hospital; medical centre; senior citizens home; lodging                                                                        |
|                                                                                                                                                                                                                                                                                                                                                                                                                                                                                                                                                                                                                                                                                                                                                                                                                                                                                                                                                                                                                                                                                                                                                                                                                                                                                                                                                                                                                                                                                                                                                                                                                                                                                                                                                                                                                                                                                                                                                                                                                                                                                                                                       | Hôpital; centre médical; résidence pour personnes âgées; gîte<br>City hall; Parliament Building; municipal hall                                                                                |
|                                                                                                                                                                                                                                                                                                                                                                                                                                                                                                                                                                                                                                                                                                                                                                                                                                                                                                                                                                                                                                                                                                                                                                                                                                                                                                                                                                                                                                                                                                                                                                                                                                                                                                                                                                                                                                                                                                                                                                                                                                                                                                                                       | Hôtel de ville; édifice du Parlement; salle municipale<br>Customs post; ranger /warden station; cemetery                                                                                       |
| * <b>F</b> ©                                                                                                                                                                                                                                                                                                                                                                                                                                                                                                                                                                                                                                                                                                                                                                                                                                                                                                                                                                                                                                                                                                                                                                                                                                                                                                                                                                                                                                                                                                                                                                                                                                                                                                                                                                                                                                                                                                                                                                                                                                                                                                                          | Poste de douane; poste de garde forestier /poste de garde de parc; cimetière<br>Court house; penal institution                                                                                 |
| <b>₫ 0</b>                                                                                                                                                                                                                                                                                                                                                                                                                                                                                                                                                                                                                                                                                                                                                                                                                                                                                                                                                                                                                                                                                                                                                                                                                                                                                                                                                                                                                                                                                                                                                                                                                                                                                                                                                                                                                                                                                                                                                                                                                                                                                                                            | Palais de justice; établissement pénitentiaire<br>Fire station; police station; armoury                                                                                                        |
| ¢ ¢ 🖗                                                                                                                                                                                                                                                                                                                                                                                                                                                                                                                                                                                                                                                                                                                                                                                                                                                                                                                                                                                                                                                                                                                                                                                                                                                                                                                                                                                                                                                                                                                                                                                                                                                                                                                                                                                                                                                                                                                                                                                                                                                                                                                                 | Caserne de pompiers; poste de police; manège militaire<br>Waterbody/shoreline; watercourse; disappearing stream                                                                                |
|                                                                                                                                                                                                                                                                                                                                                                                                                                                                                                                                                                                                                                                                                                                                                                                                                                                                                                                                                                                                                                                                                                                                                                                                                                                                                                                                                                                                                                                                                                                                                                                                                                                                                                                                                                                                                                                                                                                                                                                                                                                                                                                                       | Plan d'eau/littoral; cours d'eau ou rive; cours d'eau disparaissant                                                                                                                            |
| × 0 0                                                                                                                                                                                                                                                                                                                                                                                                                                                                                                                                                                                                                                                                                                                                                                                                                                                                                                                                                                                                                                                                                                                                                                                                                                                                                                                                                                                                                                                                                                                                                                                                                                                                                                                                                                                                                                                                                                                                                                                                                                                                                                                                 | Navigation light; ferry; crib or abandoned bridge pier<br>Feu de navigation; traversier; caisson ou pilier de pont abandonné                                                                   |
| ♥ ★ ☆ ₺                                                                                                                                                                                                                                                                                                                                                                                                                                                                                                                                                                                                                                                                                                                                                                                                                                                                                                                                                                                                                                                                                                                                                                                                                                                                                                                                                                                                                                                                                                                                                                                                                                                                                                                                                                                                                                                                                                                                                                                                                                                                                                                               | Coast guard station; seaplane base: active, condition unknown;marina<br>Station de la garde-côte; hydrobase : actif, condition inconnue; marina<br>Fish ladder: dam: small_large_carrying road |
|                                                                                                                                                                                                                                                                                                                                                                                                                                                                                                                                                                                                                                                                                                                                                                                                                                                                                                                                                                                                                                                                                                                                                                                                                                                                                                                                                                                                                                                                                                                                                                                                                                                                                                                                                                                                                                                                                                                                                                                                                                                                                                                                       | Fish ladder; dam: small, large, carrying road<br>Échelle à poissons; barrage : petit, grand, portant une route                                                                                 |
|                                                                                                                                                                                                                                                                                                                                                                                                                                                                                                                                                                                                                                                                                                                                                                                                                                                                                                                                                                                                                                                                                                                                                                                                                                                                                                                                                                                                                                                                                                                                                                                                                                                                                                                                                                                                                                                                                                                                                                                                                                                                                                                                       | Dyke/seawall; boat ramp; wharf; pier or dock; ford; breakwater<br>Digue/mur de protection; rampe de chargement; quai; jetée; gué; brise-lames                                                  |
| 80 4                                                                                                                                                                                                                                                                                                                                                                                                                                                                                                                                                                                                                                                                                                                                                                                                                                                                                                                                                                                                                                                                                                                                                                                                                                                                                                                                                                                                                                                                                                                                                                                                                                                                                                                                                                                                                                                                                                                                                                                                                                                                                                                                  | Slip; drydock; ford; small islands; navigational beacon<br>Cale; cale sèche; gué; îlots; balise de navigation                                                                                  |
| ·                                                                                                                                                                                                                                                                                                                                                                                                                                                                                                                                                                                                                                                                                                                                                                                                                                                                                                                                                                                                                                                                                                                                                                                                                                                                                                                                                                                                                                                                                                                                                                                                                                                                                                                                                                                                                                                                                                                                                                                                                                                                                                                                     | Navigable canal; lock; ditch, conduit, irrigation canal; spring<br>Canal navigable; écluse; fossé, canalisation, canal d'irrigation; source                                                    |
| - []a <b>- [</b> ]                                                                                                                                                                                                                                                                                                                                                                                                                                                                                                                                                                                                                                                                                                                                                                                                                                                                                                                                                                                                                                                                                                                                                                                                                                                                                                                                                                                                                                                                                                                                                                                                                                                                                                                                                                                                                                                                                                                                                                                                                                                                                                                    | Reservoir; underground reservoir; fish pound<br>Réservoir; réservoir souterrain; viviers dans l'eau                                                                                            |
|                                                                                                                                                                                                                                                                                                                                                                                                                                                                                                                                                                                                                                                                                                                                                                                                                                                                                                                                                                                                                                                                                                                                                                                                                                                                                                                                                                                                                                                                                                                                                                                                                                                                                                                                                                                                                                                                                                                                                                                                                                                                                                                                       | Alluvium: dry river bed, sand in water, foreshore flats<br>Alluvion : lit de rivière à sec, sable dans l'eau, estrans                                                                          |
| 28                                                                                                                                                                                                                                                                                                                                                                                                                                                                                                                                                                                                                                                                                                                                                                                                                                                                                                                                                                                                                                                                                                                                                                                                                                                                                                                                                                                                                                                                                                                                                                                                                                                                                                                                                                                                                                                                                                                                                                                                                                                                                                                                    | Rapids; falls (height)<br>Rapides; chutes (hauteur)                                                                                                                                            |
| C + + +                                                                                                                                                                                                                                                                                                                                                                                                                                                                                                                                                                                                                                                                                                                                                                                                                                                                                                                                                                                                                                                                                                                                                                                                                                                                                                                                                                                                                                                                                                                                                                                                                                                                                                                                                                                                                                                                                                                                                                                                                                                                                                                               | Rocky ledge; reef; rocks in water; exposed shipwreck<br>Barre rocheuse; récif; rochers dans l'eau; épave émergée                                                                               |
|                                                                                                                                                                                                                                                                                                                                                                                                                                                                                                                                                                                                                                                                                                                                                                                                                                                                                                                                                                                                                                                                                                                                                                                                                                                                                                                                                                                                                                                                                                                                                                                                                                                                                                                                                                                                                                                                                                                                                                                                                                                                                                                                       | Moraine, glacial debris; permanent snow and ice<br>Moraine, débris glaciaires; neige et glace permanentes                                                                                      |
|                                                                                                                                                                                                                                                                                                                                                                                                                                                                                                                                                                                                                                                                                                                                                                                                                                                                                                                                                                                                                                                                                                                                                                                                                                                                                                                                                                                                                                                                                                                                                                                                                                                                                                                                                                                                                                                                                                                                                                                                                                                                                                                                       | Marsh, swamp, marsh in water; string bog<br>Marais, marécage, marais dans l'eau; tourbière réticulée                                                                                           |
|                                                                                                                                                                                                                                                                                                                                                                                                                                                                                                                                                                                                                                                                                                                                                                                                                                                                                                                                                                                                                                                                                                                                                                                                                                                                                                                                                                                                                                                                                                                                                                                                                                                                                                                                                                                                                                                                                                                                                                                                                                                                                                                                       | Tundra ponds; tundra polygons; palsa bog<br>Étangs de toundra; polygones de toundra; tourbière à palse                                                                                         |
| ***********                                                                                                                                                                                                                                                                                                                                                                                                                                                                                                                                                                                                                                                                                                                                                                                                                                                                                                                                                                                                                                                                                                                                                                                                                                                                                                                                                                                                                                                                                                                                                                                                                                                                                                                                                                                                                                                                                                                                                                                                                                                                                                                           | Sand; esker; pingo; wooded area<br>Sable; esker; pingo; région boisée                                                                                                                          |
|                                                                                                                                                                                                                                                                                                                                                                                                                                                                                                                                                                                                                                                                                                                                                                                                                                                                                                                                                                                                                                                                                                                                                                                                                                                                                                                                                                                                                                                                                                                                                                                                                                                                                                                                                                                                                                                                                                                                                                                                                                                                                                                                       | Contours: index; intermediate; approximate<br>Courbes de niveau : maîtresses; intermédiaire; approximative                                                                                     |
| .28 🕲                                                                                                                                                                                                                                                                                                                                                                                                                                                                                                                                                                                                                                                                                                                                                                                                                                                                                                                                                                                                                                                                                                                                                                                                                                                                                                                                                                                                                                                                                                                                                                                                                                                                                                                                                                                                                                                                                                                                                                                                                                                                                                                                 | Depression contour; spot elevation; cave<br>Courbes de cuvette; point coté; caverne                                                                                                            |
|                                                                                                                                                                                                                                                                                                                                                                                                                                                                                                                                                                                                                                                                                                                                                                                                                                                                                                                                                                                                                                                                                                                                                                                                                                                                                                                                                                                                                                                                                                                                                                                                                                                                                                                                                                                                                                                                                                                                                                                                                                                                                                                                       |                                                                                                                                                                                                |