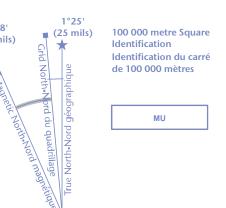

| <b>47-I</b> | F / ' | 14 |
|-------------|-------|----|

| •                                                                                                                                                                                                                                                                                                                                                                                                                                                                                                                                                                                                                                                                                                                                                                                                                                                                                                                                                                                                                                                                                                                                                                                                                                                                                                                                                                                                                                                                                                                                                                                                                                                                                                                                                                                                                                                                                                                                                                                                                                                                                                                                     | Road: hard surface, more than 2 lanes; toll gate; service centre                                                                                                                               |
|---------------------------------------------------------------------------------------------------------------------------------------------------------------------------------------------------------------------------------------------------------------------------------------------------------------------------------------------------------------------------------------------------------------------------------------------------------------------------------------------------------------------------------------------------------------------------------------------------------------------------------------------------------------------------------------------------------------------------------------------------------------------------------------------------------------------------------------------------------------------------------------------------------------------------------------------------------------------------------------------------------------------------------------------------------------------------------------------------------------------------------------------------------------------------------------------------------------------------------------------------------------------------------------------------------------------------------------------------------------------------------------------------------------------------------------------------------------------------------------------------------------------------------------------------------------------------------------------------------------------------------------------------------------------------------------------------------------------------------------------------------------------------------------------------------------------------------------------------------------------------------------------------------------------------------------------------------------------------------------------------------------------------------------------------------------------------------------------------------------------------------------|------------------------------------------------------------------------------------------------------------------------------------------------------------------------------------------------|
| <b>~ ~</b>                                                                                                                                                                                                                                                                                                                                                                                                                                                                                                                                                                                                                                                                                                                                                                                                                                                                                                                                                                                                                                                                                                                                                                                                                                                                                                                                                                                                                                                                                                                                                                                                                                                                                                                                                                                                                                                                                                                                                                                                                                                                                                                            | Route : revêtement dur, plus de 2 voies; poste de péage; centre de service<br>Road: hard surface, 2 lanes; less than 2 lanes; snowshed                                                         |
|                                                                                                                                                                                                                                                                                                                                                                                                                                                                                                                                                                                                                                                                                                                                                                                                                                                                                                                                                                                                                                                                                                                                                                                                                                                                                                                                                                                                                                                                                                                                                                                                                                                                                                                                                                                                                                                                                                                                                                                                                                                                                                                                       | Route : revêtement dur, 2 voies, moins de 2 voies; paravalanche                                                                                                                                |
|                                                                                                                                                                                                                                                                                                                                                                                                                                                                                                                                                                                                                                                                                                                                                                                                                                                                                                                                                                                                                                                                                                                                                                                                                                                                                                                                                                                                                                                                                                                                                                                                                                                                                                                                                                                                                                                                                                                                                                                                                                                                                                                                       | Road: hard surface, street; conduit bridge; loose or stabilized surface, street<br>Route : revêtement dur, rue; pont de canalisation; de gravier, aggloméré, rue                               |
|                                                                                                                                                                                                                                                                                                                                                                                                                                                                                                                                                                                                                                                                                                                                                                                                                                                                                                                                                                                                                                                                                                                                                                                                                                                                                                                                                                                                                                                                                                                                                                                                                                                                                                                                                                                                                                                                                                                                                                                                                                                                                                                                       | Road: loose or stabilized surface, all season, 2 lanes or more; less than 2 lanes<br>Route : de gravier, aggloméré, toute saison, 2 voies ou plus; moins de 2 voies                            |
|                                                                                                                                                                                                                                                                                                                                                                                                                                                                                                                                                                                                                                                                                                                                                                                                                                                                                                                                                                                                                                                                                                                                                                                                                                                                                                                                                                                                                                                                                                                                                                                                                                                                                                                                                                                                                                                                                                                                                                                                                                                                                                                                       | Road: loose surface, dry weather; vehicle track or winter road; trail; portage<br>Route : de gravier, temps sec; chemin de terre ou d'hiver; sentier; portage                                  |
| 304                                                                                                                                                                                                                                                                                                                                                                                                                                                                                                                                                                                                                                                                                                                                                                                                                                                                                                                                                                                                                                                                                                                                                                                                                                                                                                                                                                                                                                                                                                                                                                                                                                                                                                                                                                                                                                                                                                                                                                                                                                                                                                                                   | Highway interchange; highway route number; built-up area<br>Échangeur; numéro de route; agglomération                                                                                          |
|                                                                                                                                                                                                                                                                                                                                                                                                                                                                                                                                                                                                                                                                                                                                                                                                                                                                                                                                                                                                                                                                                                                                                                                                                                                                                                                                                                                                                                                                                                                                                                                                                                                                                                                                                                                                                                                                                                                                                                                                                                                                                                                                       | Railway, single track; railway station; bridge; turntable; multiple tracks<br>Chemin de fer, voie unique; gare; pont; plaque tournante; voies multiples                                        |
|                                                                                                                                                                                                                                                                                                                                                                                                                                                                                                                                                                                                                                                                                                                                                                                                                                                                                                                                                                                                                                                                                                                                                                                                                                                                                                                                                                                                                                                                                                                                                                                                                                                                                                                                                                                                                                                                                                                                                                                                                                                                                                                                       | Railway, abandoned; railway yard<br>Chemin de fer, abandonné; gare de triage                                                                                                                   |
| +++++                                                                                                                                                                                                                                                                                                                                                                                                                                                                                                                                                                                                                                                                                                                                                                                                                                                                                                                                                                                                                                                                                                                                                                                                                                                                                                                                                                                                                                                                                                                                                                                                                                                                                                                                                                                                                                                                                                                                                                                                                                                                                                                                 | Rapid transit: rail, road; footbridge<br>Transport rapide : voie ferrée, route; passerelle                                                                                                     |
|                                                                                                                                                                                                                                                                                                                                                                                                                                                                                                                                                                                                                                                                                                                                                                                                                                                                                                                                                                                                                                                                                                                                                                                                                                                                                                                                                                                                                                                                                                                                                                                                                                                                                                                                                                                                                                                                                                                                                                                                                                                                                                                                       | Causeway; covered bridge; tunnel; bridge; moveable bridge<br>Chaussée; pont couvert; tunnel; pont; pont mobile                                                                                 |
|                                                                                                                                                                                                                                                                                                                                                                                                                                                                                                                                                                                                                                                                                                                                                                                                                                                                                                                                                                                                                                                                                                                                                                                                                                                                                                                                                                                                                                                                                                                                                                                                                                                                                                                                                                                                                                                                                                                                                                                                                                                                                                                                       | Boundary: International; boundary monument<br>Limite : Internationale; repère d'arpentage                                                                                                      |
|                                                                                                                                                                                                                                                                                                                                                                                                                                                                                                                                                                                                                                                                                                                                                                                                                                                                                                                                                                                                                                                                                                                                                                                                                                                                                                                                                                                                                                                                                                                                                                                                                                                                                                                                                                                                                                                                                                                                                                                                                                                                                                                                       | Boundary: Provincial and Territorial<br>Limite : Provinciale et territoriale                                                                                                                   |
| •••••                                                                                                                                                                                                                                                                                                                                                                                                                                                                                                                                                                                                                                                                                                                                                                                                                                                                                                                                                                                                                                                                                                                                                                                                                                                                                                                                                                                                                                                                                                                                                                                                                                                                                                                                                                                                                                                                                                                                                                                                                                                                                                                                 | Boundary: unsurveyed provincial or territorial; area outline<br>Limite : Provinciale ou territoriale non arpentée; surface délimitée                                                           |
|                                                                                                                                                                                                                                                                                                                                                                                                                                                                                                                                                                                                                                                                                                                                                                                                                                                                                                                                                                                                                                                                                                                                                                                                                                                                                                                                                                                                                                                                                                                                                                                                                                                                                                                                                                                                                                                                                                                                                                                                                                                                                                                                       | Boundary: administrative; recreational<br>Limite : administrative; récréative                                                                                                                  |
|                                                                                                                                                                                                                                                                                                                                                                                                                                                                                                                                                                                                                                                                                                                                                                                                                                                                                                                                                                                                                                                                                                                                                                                                                                                                                                                                                                                                                                                                                                                                                                                                                                                                                                                                                                                                                                                                                                                                                                                                                                                                                                                                       | Boundary: geographic; unsurveyed geographic; small Indian reserve<br>Limite : géographique; géographique non arpentée; petite réserve indienne                                                 |
| - <u>o-o-o-</u> o- <u>-x x x x</u>                                                                                                                                                                                                                                                                                                                                                                                                                                                                                                                                                                                                                                                                                                                                                                                                                                                                                                                                                                                                                                                                                                                                                                                                                                                                                                                                                                                                                                                                                                                                                                                                                                                                                                                                                                                                                                                                                                                                                                                                                                                                                                    | Wall; fence<br>Mur;clôture                                                                                                                                                                     |
| ~~~2~~~~~~~~~~~~~~~~~~~~~~~~~~~~~~~~~~~                                                                                                                                                                                                                                                                                                                                                                                                                                                                                                                                                                                                                                                                                                                                                                                                                                                                                                                                                                                                                                                                                                                                                                                                                                                                                                                                                                                                                                                                                                                                                                                                                                                                                                                                                                                                                                                                                                                                                                                                                                                                                               | Power transmission line; multiple lines; submarine cable<br>Ligne de transport d'énergie; lignes multiples; câble sous-marin                                                                   |
|                                                                                                                                                                                                                                                                                                                                                                                                                                                                                                                                                                                                                                                                                                                                                                                                                                                                                                                                                                                                                                                                                                                                                                                                                                                                                                                                                                                                                                                                                                                                                                                                                                                                                                                                                                                                                                                                                                                                                                                                                                                                                                                                       | Pipeline: oil, natural gas; control valve; multi-use; underground<br>Pipeline : pétrole, gaz naturel; valve de contrôle; multi-utilisateur; souterrain                                         |
| 5 (D)                                                                                                                                                                                                                                                                                                                                                                                                                                                                                                                                                                                                                                                                                                                                                                                                                                                                                                                                                                                                                                                                                                                                                                                                                                                                                                                                                                                                                                                                                                                                                                                                                                                                                                                                                                                                                                                                                                                                                                                                                                                                                                                                 | Mine; pit: sand, gravel, clay; quarry<br>Mine; banc : sable, gravier, argile; carrière                                                                                                         |
| * * *                                                                                                                                                                                                                                                                                                                                                                                                                                                                                                                                                                                                                                                                                                                                                                                                                                                                                                                                                                                                                                                                                                                                                                                                                                                                                                                                                                                                                                                                                                                                                                                                                                                                                                                                                                                                                                                                                                                                                                                                                                                                                                                                 | Airport/airfield: active, condition unknown; heliport<br>Aéroport/terrain d'aviation : actif, condition inconnue; héliport                                                                     |
| <ul><li>✓</li><li>✓</li><li>✓</li><li>✓</li><li>✓</li><li>✓</li><li>✓</li><li>✓</li><li>✓</li><li>✓</li><li>✓</li><li>✓</li><li>✓</li><li>✓</li><li>✓</li><li>✓</li><li>✓</li><li>✓</li><li>✓</li><li>✓</li><li>✓</li><li>✓</li><li>✓</li><li>✓</li><li>✓</li><li>✓</li><li>✓</li><li>✓</li><li>✓</li><li>✓</li><li>✓</li><li>✓</li><li>✓</li><li>✓</li><li>✓</li><li>✓</li><li>✓</li><li>✓</li><li>✓</li><li>✓</li><li>✓</li><li>✓</li><li>✓</li><li>✓</li><li>✓</li><li>✓</li><li>✓</li><li>✓</li><li>✓</li><li>✓</li><li>✓</li><li>✓</li><li>✓</li><li>✓</li><li>✓</li><li>✓</li><li>✓</li><li>✓</li><li>✓</li><li>✓</li><li>✓</li><li>✓</li><li>✓</li><li>✓</li><li>✓</li><li>✓</li><li>✓</li><li>✓</li><li>✓</li><li>✓</li><li>✓</li><li>✓</li><li>✓</li><li>✓</li><li>✓</li><li>✓</li><li>✓</li><li>✓</li><li>✓</li><li>✓</li><li>✓</li><li>✓</li><li>✓</li><li>✓</li><li>✓</li><li>✓</li><li>✓</li><li>✓</li><li>✓</li><li>✓</li><li>✓</li><li>✓</li><li>✓</li><li>✓</li><li>✓</li><li>✓</li><li>✓</li><li>✓</li><li>✓</li><li>✓</li><li>✓</li><li>✓</li><li>✓</li><li>✓</li><li>✓</li><li>✓</li><li>✓</li><li>✓</li><li>✓</li><li>✓</li><li>✓</li><li>✓</li><li>✓</li><li>✓</li><li>✓</li><li>✓</li><li>✓</li><li>✓</li><li>✓</li><li>✓</li><li>✓</li><li>✓</li><li>✓</li><li>✓</li><li>✓</li><li>✓</li><li>✓</li><li>✓</li><li>✓</li><li>✓</li><li>✓</li><li>✓</li><li>✓</li><li>✓</li><li>✓</li><li>✓</li><li>✓</li><li>✓</li><li>✓</li><li>✓</li><li>✓</li><li>✓</li><li>✓</li><li>✓</li><li>✓</li><li>✓</li><li>✓</li><li>✓</li><li>✓</li><li>✓</li><li>✓</li><li>✓</li><li>✓</li><li>✓</li><li>✓</li><li>✓</li><li>✓</li><li>✓</li><li>✓</li><li>✓</li><li>✓</li><li>✓</li><li>✓</li><li>✓</li><li>✓</li><li>✓</li><li>✓</li><li>✓</li><li>✓</li><li>✓</li><li>✓</li><li>✓</li><li>✓</li><li>✓</li><li>✓</li><li>✓</li><li>✓</li><li>✓</li><li>✓</li><li>✓</li><li>✓</li><li>✓</li><li>✓</li><li>✓</li><li>✓</li><li>✓</li><li>✓</li><li>✓</li><li>✓</li><li>✓</li><li>✓</li><li>✓</li><li>✓</li><li>✓</li><li>✓</li><li>✓</li><li>✓</li><li>✓</li><li>✓</li><li>✓</li><li>✓</li><li>✓</li><li>✓</li><li>✓</li>&lt;</ul> | Industrial building; chimney: industrial, flare stack, burner; lumberyard<br>Industrielle bâtiment; cheminée : industrielle, torche, brûleur; parc à bois débités                              |
| <b>e e</b>                                                                                                                                                                                                                                                                                                                                                                                                                                                                                                                                                                                                                                                                                                                                                                                                                                                                                                                                                                                                                                                                                                                                                                                                                                                                                                                                                                                                                                                                                                                                                                                                                                                                                                                                                                                                                                                                                                                                                                                                                                                                                                                            | Oil tank; water tank                                                                                                                                                                           |
| o î • ¥                                                                                                                                                                                                                                                                                                                                                                                                                                                                                                                                                                                                                                                                                                                                                                                                                                                                                                                                                                                                                                                                                                                                                                                                                                                                                                                                                                                                                                                                                                                                                                                                                                                                                                                                                                                                                                                                                                                                                                                                                                                                                                                               | Réservoir de pétrole; réservoir d'eau<br>Silo; grain elevator; clearance tower; satellite tracking station                                                                                     |
| <u>₩</u> <u>A</u> <del>}</del>                                                                                                                                                                                                                                                                                                                                                                                                                                                                                                                                                                                                                                                                                                                                                                                                                                                                                                                                                                                                                                                                                                                                                                                                                                                                                                                                                                                                                                                                                                                                                                                                                                                                                                                                                                                                                                                                                                                                                                                                                                                                                                        | Silo; élévateur à grains; tour de dégagement; station de poursuite de satellite<br>Electric facility; oil or natural gas facility; wind-operated device                                        |
| (₀) <sup>28</sup> Â I                                                                                                                                                                                                                                                                                                                                                                                                                                                                                                                                                                                                                                                                                                                                                                                                                                                                                                                                                                                                                                                                                                                                                                                                                                                                                                                                                                                                                                                                                                                                                                                                                                                                                                                                                                                                                                                                                                                                                                                                                                                                                                                 | Installation électrique; installation pétrolière ou gazière; éolienne<br>Tower: communication, radar antenna; radio telescope; fire; control                                                   |
|                                                                                                                                                                                                                                                                                                                                                                                                                                                                                                                                                                                                                                                                                                                                                                                                                                                                                                                                                                                                                                                                                                                                                                                                                                                                                                                                                                                                                                                                                                                                                                                                                                                                                                                                                                                                                                                                                                                                                                                                                                                                                                                                       | Tour : communication, antenne radar; radiotélescope; feu; contrôle<br>Domestic waste; liquid waste; industrial solid depot                                                                     |
| - •••                                                                                                                                                                                                                                                                                                                                                                                                                                                                                                                                                                                                                                                                                                                                                                                                                                                                                                                                                                                                                                                                                                                                                                                                                                                                                                                                                                                                                                                                                                                                                                                                                                                                                                                                                                                                                                                                                                                                                                                                                                                                                                                                 | Déchet domestique; déchet liquide; dépôt de solide industriel<br>Sportsplex; arena; community centre                                                                                           |
| @ <b>4</b> ii                                                                                                                                                                                                                                                                                                                                                                                                                                                                                                                                                                                                                                                                                                                                                                                                                                                                                                                                                                                                                                                                                                                                                                                                                                                                                                                                                                                                                                                                                                                                                                                                                                                                                                                                                                                                                                                                                                                                                                                                                                                                                                                         | Centre sportif; aréna; centre communautaire<br>Lookout; historic site; zoo                                                                                                                     |
|                                                                                                                                                                                                                                                                                                                                                                                                                                                                                                                                                                                                                                                                                                                                                                                                                                                                                                                                                                                                                                                                                                                                                                                                                                                                                                                                                                                                                                                                                                                                                                                                                                                                                                                                                                                                                                                                                                                                                                                                                                                                                                                                       | Belvédère; lieu historique; zoo<br>Golf course; campground; ruins                                                                                                                              |
|                                                                                                                                                                                                                                                                                                                                                                                                                                                                                                                                                                                                                                                                                                                                                                                                                                                                                                                                                                                                                                                                                                                                                                                                                                                                                                                                                                                                                                                                                                                                                                                                                                                                                                                                                                                                                                                                                                                                                                                                                                                                                                                                       | Terrain de golf; terrain de camping; ruines<br>Ski lift; sports track                                                                                                                          |
| ůůů                                                                                                                                                                                                                                                                                                                                                                                                                                                                                                                                                                                                                                                                                                                                                                                                                                                                                                                                                                                                                                                                                                                                                                                                                                                                                                                                                                                                                                                                                                                                                                                                                                                                                                                                                                                                                                                                                                                                                                                                                                                                                                                                   | Remonte-pente; piste de course<br>Building(s): building(s), religious; educational; cabin                                                                                                      |
|                                                                                                                                                                                                                                                                                                                                                                                                                                                                                                                                                                                                                                                                                                                                                                                                                                                                                                                                                                                                                                                                                                                                                                                                                                                                                                                                                                                                                                                                                                                                                                                                                                                                                                                                                                                                                                                                                                                                                                                                                                                                                                                                       | Bâtiment(s) : bâtiment(s); religieux; d'enseignement; cabine<br>Hospital; medical centre; senior citizens home; lodging                                                                        |
|                                                                                                                                                                                                                                                                                                                                                                                                                                                                                                                                                                                                                                                                                                                                                                                                                                                                                                                                                                                                                                                                                                                                                                                                                                                                                                                                                                                                                                                                                                                                                                                                                                                                                                                                                                                                                                                                                                                                                                                                                                                                                                                                       | Hôpital; centre médical; résidence pour personnes âgées; gîte<br>City hall; Parliament Building; municipal hall                                                                                |
|                                                                                                                                                                                                                                                                                                                                                                                                                                                                                                                                                                                                                                                                                                                                                                                                                                                                                                                                                                                                                                                                                                                                                                                                                                                                                                                                                                                                                                                                                                                                                                                                                                                                                                                                                                                                                                                                                                                                                                                                                                                                                                                                       | Hôtel de ville; édifice du Parlement; salle municipale<br>Customs post; ranger /warden station; cemetery                                                                                       |
| * <b>F</b> ©                                                                                                                                                                                                                                                                                                                                                                                                                                                                                                                                                                                                                                                                                                                                                                                                                                                                                                                                                                                                                                                                                                                                                                                                                                                                                                                                                                                                                                                                                                                                                                                                                                                                                                                                                                                                                                                                                                                                                                                                                                                                                                                          | Poste de douane; poste de garde forestier /poste de garde de parc; cimetière<br>Court house; penal institution                                                                                 |
| <b>₫ 0</b>                                                                                                                                                                                                                                                                                                                                                                                                                                                                                                                                                                                                                                                                                                                                                                                                                                                                                                                                                                                                                                                                                                                                                                                                                                                                                                                                                                                                                                                                                                                                                                                                                                                                                                                                                                                                                                                                                                                                                                                                                                                                                                                            | Palais de justice; établissement pénitentiaire<br>Fire station; police station; armoury                                                                                                        |
| ¢ ¢ 🖗                                                                                                                                                                                                                                                                                                                                                                                                                                                                                                                                                                                                                                                                                                                                                                                                                                                                                                                                                                                                                                                                                                                                                                                                                                                                                                                                                                                                                                                                                                                                                                                                                                                                                                                                                                                                                                                                                                                                                                                                                                                                                                                                 | Caserne de pompiers; poste de police; manège militaire<br>Waterbody/shoreline; watercourse; disappearing stream                                                                                |
|                                                                                                                                                                                                                                                                                                                                                                                                                                                                                                                                                                                                                                                                                                                                                                                                                                                                                                                                                                                                                                                                                                                                                                                                                                                                                                                                                                                                                                                                                                                                                                                                                                                                                                                                                                                                                                                                                                                                                                                                                                                                                                                                       | Plan d'eau/littoral; cours d'eau ou rive; cours d'eau disparaissant                                                                                                                            |
| × 0 0                                                                                                                                                                                                                                                                                                                                                                                                                                                                                                                                                                                                                                                                                                                                                                                                                                                                                                                                                                                                                                                                                                                                                                                                                                                                                                                                                                                                                                                                                                                                                                                                                                                                                                                                                                                                                                                                                                                                                                                                                                                                                                                                 | Navigation light; ferry; crib or abandoned bridge pier<br>Feu de navigation; traversier; caisson ou pilier de pont abandonné                                                                   |
| ♥ ★ ☆ ₺                                                                                                                                                                                                                                                                                                                                                                                                                                                                                                                                                                                                                                                                                                                                                                                                                                                                                                                                                                                                                                                                                                                                                                                                                                                                                                                                                                                                                                                                                                                                                                                                                                                                                                                                                                                                                                                                                                                                                                                                                                                                                                                               | Coast guard station; seaplane base: active, condition unknown;marina<br>Station de la garde-côte; hydrobase : actif, condition inconnue; marina<br>Fish ladder: dam: small_large_carrying road |
|                                                                                                                                                                                                                                                                                                                                                                                                                                                                                                                                                                                                                                                                                                                                                                                                                                                                                                                                                                                                                                                                                                                                                                                                                                                                                                                                                                                                                                                                                                                                                                                                                                                                                                                                                                                                                                                                                                                                                                                                                                                                                                                                       | Fish ladder; dam: small, large, carrying road<br>Échelle à poissons; barrage : petit, grand, portant une route                                                                                 |
|                                                                                                                                                                                                                                                                                                                                                                                                                                                                                                                                                                                                                                                                                                                                                                                                                                                                                                                                                                                                                                                                                                                                                                                                                                                                                                                                                                                                                                                                                                                                                                                                                                                                                                                                                                                                                                                                                                                                                                                                                                                                                                                                       | Dyke/seawall; boat ramp; wharf; pier or dock; ford; breakwater<br>Digue/mur de protection; rampe de chargement; quai; jetée; gué; brise-lames                                                  |
| 80 4                                                                                                                                                                                                                                                                                                                                                                                                                                                                                                                                                                                                                                                                                                                                                                                                                                                                                                                                                                                                                                                                                                                                                                                                                                                                                                                                                                                                                                                                                                                                                                                                                                                                                                                                                                                                                                                                                                                                                                                                                                                                                                                                  | Slip; drydock; ford; small islands; navigational beacon<br>Cale; cale sèche; gué; îlots; balise de navigation                                                                                  |
| ·                                                                                                                                                                                                                                                                                                                                                                                                                                                                                                                                                                                                                                                                                                                                                                                                                                                                                                                                                                                                                                                                                                                                                                                                                                                                                                                                                                                                                                                                                                                                                                                                                                                                                                                                                                                                                                                                                                                                                                                                                                                                                                                                     | Navigable canal; lock; ditch, conduit, irrigation canal; spring<br>Canal navigable; écluse; fossé, canalisation, canal d'irrigation; source                                                    |
| - []a <b>- [</b> ]                                                                                                                                                                                                                                                                                                                                                                                                                                                                                                                                                                                                                                                                                                                                                                                                                                                                                                                                                                                                                                                                                                                                                                                                                                                                                                                                                                                                                                                                                                                                                                                                                                                                                                                                                                                                                                                                                                                                                                                                                                                                                                                    | Reservoir; underground reservoir; fish pound<br>Réservoir; réservoir souterrain; viviers dans l'eau                                                                                            |
|                                                                                                                                                                                                                                                                                                                                                                                                                                                                                                                                                                                                                                                                                                                                                                                                                                                                                                                                                                                                                                                                                                                                                                                                                                                                                                                                                                                                                                                                                                                                                                                                                                                                                                                                                                                                                                                                                                                                                                                                                                                                                                                                       | Alluvium: dry river bed, sand in water, foreshore flats<br>Alluvion : lit de rivière à sec, sable dans l'eau, estrans                                                                          |
| 28                                                                                                                                                                                                                                                                                                                                                                                                                                                                                                                                                                                                                                                                                                                                                                                                                                                                                                                                                                                                                                                                                                                                                                                                                                                                                                                                                                                                                                                                                                                                                                                                                                                                                                                                                                                                                                                                                                                                                                                                                                                                                                                                    | Rapids; falls (height)<br>Rapides; chutes (hauteur)                                                                                                                                            |
| C + + +                                                                                                                                                                                                                                                                                                                                                                                                                                                                                                                                                                                                                                                                                                                                                                                                                                                                                                                                                                                                                                                                                                                                                                                                                                                                                                                                                                                                                                                                                                                                                                                                                                                                                                                                                                                                                                                                                                                                                                                                                                                                                                                               | Rocky ledge; reef; rocks in water; exposed shipwreck<br>Barre rocheuse; récif; rochers dans l'eau; épave émergée                                                                               |
|                                                                                                                                                                                                                                                                                                                                                                                                                                                                                                                                                                                                                                                                                                                                                                                                                                                                                                                                                                                                                                                                                                                                                                                                                                                                                                                                                                                                                                                                                                                                                                                                                                                                                                                                                                                                                                                                                                                                                                                                                                                                                                                                       | Moraine, glacial debris; permanent snow and ice<br>Moraine, débris glaciaires; neige et glace permanentes                                                                                      |
|                                                                                                                                                                                                                                                                                                                                                                                                                                                                                                                                                                                                                                                                                                                                                                                                                                                                                                                                                                                                                                                                                                                                                                                                                                                                                                                                                                                                                                                                                                                                                                                                                                                                                                                                                                                                                                                                                                                                                                                                                                                                                                                                       | Marsh, swamp, marsh in water; string bog<br>Marais, marécage, marais dans l'eau; tourbière réticulée                                                                                           |
|                                                                                                                                                                                                                                                                                                                                                                                                                                                                                                                                                                                                                                                                                                                                                                                                                                                                                                                                                                                                                                                                                                                                                                                                                                                                                                                                                                                                                                                                                                                                                                                                                                                                                                                                                                                                                                                                                                                                                                                                                                                                                                                                       | Tundra ponds; tundra polygons; palsa bog<br>Étangs de toundra; polygones de toundra; tourbière à palse                                                                                         |
| ***********                                                                                                                                                                                                                                                                                                                                                                                                                                                                                                                                                                                                                                                                                                                                                                                                                                                                                                                                                                                                                                                                                                                                                                                                                                                                                                                                                                                                                                                                                                                                                                                                                                                                                                                                                                                                                                                                                                                                                                                                                                                                                                                           | Sand; esker; pingo; wooded area<br>Sable; esker; pingo; région boisée                                                                                                                          |
|                                                                                                                                                                                                                                                                                                                                                                                                                                                                                                                                                                                                                                                                                                                                                                                                                                                                                                                                                                                                                                                                                                                                                                                                                                                                                                                                                                                                                                                                                                                                                                                                                                                                                                                                                                                                                                                                                                                                                                                                                                                                                                                                       | Contours: index; intermediate; approximate<br>Courbes de niveau : maîtresses; intermédiaire; approximative                                                                                     |
| .28 🕲                                                                                                                                                                                                                                                                                                                                                                                                                                                                                                                                                                                                                                                                                                                                                                                                                                                                                                                                                                                                                                                                                                                                                                                                                                                                                                                                                                                                                                                                                                                                                                                                                                                                                                                                                                                                                                                                                                                                                                                                                                                                                                                                 | Depression contour; spot elevation; cave<br>Courbes de cuvette; point coté; caverne                                                                                                            |
|                                                                                                                                                                                                                                                                                                                                                                                                                                                                                                                                                                                                                                                                                                                                                                                                                                                                                                                                                                                                                                                                                                                                                                                                                                                                                                                                                                                                                                                                                                                                                                                                                                                                                                                                                                                                                                                                                                                                                                                                                                                                                                                                       |                                                                                                                                                                                                |