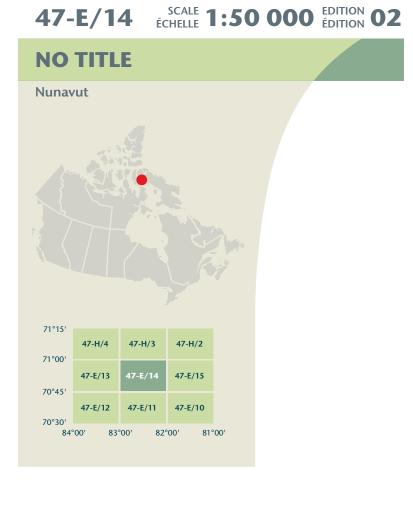

| <b>47-I</b> | F / ' | 14 |
|-------------|-------|----|

| •                                                                                                                                                                                                                                                                                                                                                                                                                                                                                                                                                                                                                                                                                                                                                                                                                                                                                                                                                                                                                                                                                                                                                                                                                                                                                                                                                                                                                                                                                                                                                                                                                                                                                                                                                                                                                                                                                                                                                                                                                                                                                                                                     | Road: hard surface, more than 2 lanes; toll gate; service centre                                                                                                                               |
|---------------------------------------------------------------------------------------------------------------------------------------------------------------------------------------------------------------------------------------------------------------------------------------------------------------------------------------------------------------------------------------------------------------------------------------------------------------------------------------------------------------------------------------------------------------------------------------------------------------------------------------------------------------------------------------------------------------------------------------------------------------------------------------------------------------------------------------------------------------------------------------------------------------------------------------------------------------------------------------------------------------------------------------------------------------------------------------------------------------------------------------------------------------------------------------------------------------------------------------------------------------------------------------------------------------------------------------------------------------------------------------------------------------------------------------------------------------------------------------------------------------------------------------------------------------------------------------------------------------------------------------------------------------------------------------------------------------------------------------------------------------------------------------------------------------------------------------------------------------------------------------------------------------------------------------------------------------------------------------------------------------------------------------------------------------------------------------------------------------------------------------|------------------------------------------------------------------------------------------------------------------------------------------------------------------------------------------------|
| <b>~ ~</b>                                                                                                                                                                                                                                                                                                                                                                                                                                                                                                                                                                                                                                                                                                                                                                                                                                                                                                                                                                                                                                                                                                                                                                                                                                                                                                                                                                                                                                                                                                                                                                                                                                                                                                                                                                                                                                                                                                                                                                                                                                                                                                                            | Route : revêtement dur, plus de 2 voies; poste de péage; centre de service<br>Road: hard surface, 2 lanes; less than 2 lanes; snowshed                                                         |
|                                                                                                                                                                                                                                                                                                                                                                                                                                                                                                                                                                                                                                                                                                                                                                                                                                                                                                                                                                                                                                                                                                                                                                                                                                                                                                                                                                                                                                                                                                                                                                                                                                                                                                                                                                                                                                                                                                                                                                                                                                                                                                                                       | Route : revêtement dur, 2 voies, moins de 2 voies; paravalanche                                                                                                                                |
|                                                                                                                                                                                                                                                                                                                                                                                                                                                                                                                                                                                                                                                                                                                                                                                                                                                                                                                                                                                                                                                                                                                                                                                                                                                                                                                                                                                                                                                                                                                                                                                                                                                                                                                                                                                                                                                                                                                                                                                                                                                                                                                                       | Road: hard surface, street; conduit bridge; loose or stabilized surface, street<br>Route : revêtement dur, rue; pont de canalisation; de gravier, aggloméré, rue                               |
|                                                                                                                                                                                                                                                                                                                                                                                                                                                                                                                                                                                                                                                                                                                                                                                                                                                                                                                                                                                                                                                                                                                                                                                                                                                                                                                                                                                                                                                                                                                                                                                                                                                                                                                                                                                                                                                                                                                                                                                                                                                                                                                                       | Road: loose or stabilized surface, all season, 2 lanes or more; less than 2 lanes<br>Route : de gravier, aggloméré, toute saison, 2 voies ou plus; moins de 2 voies                            |
|                                                                                                                                                                                                                                                                                                                                                                                                                                                                                                                                                                                                                                                                                                                                                                                                                                                                                                                                                                                                                                                                                                                                                                                                                                                                                                                                                                                                                                                                                                                                                                                                                                                                                                                                                                                                                                                                                                                                                                                                                                                                                                                                       | Road: loose surface, dry weather; vehicle track or winter road; trail; portage<br>Route : de gravier, temps sec; chemin de terre ou d'hiver; sentier; portage                                  |
| 304                                                                                                                                                                                                                                                                                                                                                                                                                                                                                                                                                                                                                                                                                                                                                                                                                                                                                                                                                                                                                                                                                                                                                                                                                                                                                                                                                                                                                                                                                                                                                                                                                                                                                                                                                                                                                                                                                                                                                                                                                                                                                                                                   | Highway interchange; highway route number; built-up area<br>Échangeur; numéro de route; agglomération                                                                                          |
|                                                                                                                                                                                                                                                                                                                                                                                                                                                                                                                                                                                                                                                                                                                                                                                                                                                                                                                                                                                                                                                                                                                                                                                                                                                                                                                                                                                                                                                                                                                                                                                                                                                                                                                                                                                                                                                                                                                                                                                                                                                                                                                                       | Railway, single track; railway station; bridge; turntable; multiple tracks<br>Chemin de fer, voie unique; gare; pont; plaque tournante; voies multiples                                        |
|                                                                                                                                                                                                                                                                                                                                                                                                                                                                                                                                                                                                                                                                                                                                                                                                                                                                                                                                                                                                                                                                                                                                                                                                                                                                                                                                                                                                                                                                                                                                                                                                                                                                                                                                                                                                                                                                                                                                                                                                                                                                                                                                       | Railway, abandoned; railway yard<br>Chemin de fer, abandonné; gare de triage                                                                                                                   |
| +++++                                                                                                                                                                                                                                                                                                                                                                                                                                                                                                                                                                                                                                                                                                                                                                                                                                                                                                                                                                                                                                                                                                                                                                                                                                                                                                                                                                                                                                                                                                                                                                                                                                                                                                                                                                                                                                                                                                                                                                                                                                                                                                                                 | Rapid transit: rail, road; footbridge<br>Transport rapide : voie ferrée, route; passerelle                                                                                                     |
|                                                                                                                                                                                                                                                                                                                                                                                                                                                                                                                                                                                                                                                                                                                                                                                                                                                                                                                                                                                                                                                                                                                                                                                                                                                                                                                                                                                                                                                                                                                                                                                                                                                                                                                                                                                                                                                                                                                                                                                                                                                                                                                                       | Causeway; covered bridge; tunnel; bridge; moveable bridge<br>Chaussée; pont couvert; tunnel; pont; pont mobile                                                                                 |
|                                                                                                                                                                                                                                                                                                                                                                                                                                                                                                                                                                                                                                                                                                                                                                                                                                                                                                                                                                                                                                                                                                                                                                                                                                                                                                                                                                                                                                                                                                                                                                                                                                                                                                                                                                                                                                                                                                                                                                                                                                                                                                                                       | Boundary: International; boundary monument<br>Limite : Internationale; repère d'arpentage                                                                                                      |
|                                                                                                                                                                                                                                                                                                                                                                                                                                                                                                                                                                                                                                                                                                                                                                                                                                                                                                                                                                                                                                                                                                                                                                                                                                                                                                                                                                                                                                                                                                                                                                                                                                                                                                                                                                                                                                                                                                                                                                                                                                                                                                                                       | Boundary: Provincial and Territorial<br>Limite : Provinciale et territoriale                                                                                                                   |
| •••••                                                                                                                                                                                                                                                                                                                                                                                                                                                                                                                                                                                                                                                                                                                                                                                                                                                                                                                                                                                                                                                                                                                                                                                                                                                                                                                                                                                                                                                                                                                                                                                                                                                                                                                                                                                                                                                                                                                                                                                                                                                                                                                                 | Boundary: unsurveyed provincial or territorial; area outline<br>Limite : Provinciale ou territoriale non arpentée; surface délimitée                                                           |
|                                                                                                                                                                                                                                                                                                                                                                                                                                                                                                                                                                                                                                                                                                                                                                                                                                                                                                                                                                                                                                                                                                                                                                                                                                                                                                                                                                                                                                                                                                                                                                                                                                                                                                                                                                                                                                                                                                                                                                                                                                                                                                                                       | Boundary: administrative; recreational<br>Limite : administrative; récréative                                                                                                                  |
|                                                                                                                                                                                                                                                                                                                                                                                                                                                                                                                                                                                                                                                                                                                                                                                                                                                                                                                                                                                                                                                                                                                                                                                                                                                                                                                                                                                                                                                                                                                                                                                                                                                                                                                                                                                                                                                                                                                                                                                                                                                                                                                                       | Boundary: geographic; unsurveyed geographic; small Indian reserve<br>Limite : géographique; géographique non arpentée; petite réserve indienne                                                 |
| - <u>o-o-o-</u> o- <u>-x x x x</u>                                                                                                                                                                                                                                                                                                                                                                                                                                                                                                                                                                                                                                                                                                                                                                                                                                                                                                                                                                                                                                                                                                                                                                                                                                                                                                                                                                                                                                                                                                                                                                                                                                                                                                                                                                                                                                                                                                                                                                                                                                                                                                    | Wall; fence<br>Mur;clôture                                                                                                                                                                     |
| ~~~2~~~~~~~~~~~~~~~~~~~~~~~~~~~~~~~~~~~                                                                                                                                                                                                                                                                                                                                                                                                                                                                                                                                                                                                                                                                                                                                                                                                                                                                                                                                                                                                                                                                                                                                                                                                                                                                                                                                                                                                                                                                                                                                                                                                                                                                                                                                                                                                                                                                                                                                                                                                                                                                                               | Power transmission line; multiple lines; submarine cable<br>Ligne de transport d'énergie; lignes multiples; câble sous-marin                                                                   |
|                                                                                                                                                                                                                                                                                                                                                                                                                                                                                                                                                                                                                                                                                                                                                                                                                                                                                                                                                                                                                                                                                                                                                                                                                                                                                                                                                                                                                                                                                                                                                                                                                                                                                                                                                                                                                                                                                                                                                                                                                                                                                                                                       | Pipeline: oil, natural gas; control valve; multi-use; underground<br>Pipeline : pétrole, gaz naturel; valve de contrôle; multi-utilisateur; souterrain                                         |
| 5 (D)                                                                                                                                                                                                                                                                                                                                                                                                                                                                                                                                                                                                                                                                                                                                                                                                                                                                                                                                                                                                                                                                                                                                                                                                                                                                                                                                                                                                                                                                                                                                                                                                                                                                                                                                                                                                                                                                                                                                                                                                                                                                                                                                 | Mine; pit: sand, gravel, clay; quarry<br>Mine; banc : sable, gravier, argile; carrière                                                                                                         |
| * * *                                                                                                                                                                                                                                                                                                                                                                                                                                                                                                                                                                                                                                                                                                                                                                                                                                                                                                                                                                                                                                                                                                                                                                                                                                                                                                                                                                                                                                                                                                                                                                                                                                                                                                                                                                                                                                                                                                                                                                                                                                                                                                                                 | Airport/airfield: active, condition unknown; heliport<br>Aéroport/terrain d'aviation : actif, condition inconnue; héliport                                                                     |
| <ul><li>✓</li><li>✓</li><li>✓</li><li>✓</li><li>✓</li><li>✓</li><li>✓</li><li>✓</li><li>✓</li><li>✓</li><li>✓</li><li>✓</li><li>✓</li><li>✓</li><li>✓</li><li>✓</li><li>✓</li><li>✓</li><li>✓</li><li>✓</li><li>✓</li><li>✓</li><li>✓</li><li>✓</li><li>✓</li><li>✓</li><li>✓</li><li>✓</li><li>✓</li><li>✓</li><li>✓</li><li>✓</li><li>✓</li><li>✓</li><li>✓</li><li>✓</li><li>✓</li><li>✓</li><li>✓</li><li>✓</li><li>✓</li><li>✓</li><li>✓</li><li>✓</li><li>✓</li><li>✓</li><li>✓</li><li>✓</li><li>✓</li><li>✓</li><li>✓</li><li>✓</li><li>✓</li><li>✓</li><li>✓</li><li>✓</li><li>✓</li><li>✓</li><li>✓</li><li>✓</li><li>✓</li><li>✓</li><li>✓</li><li>✓</li><li>✓</li><li>✓</li><li>✓</li><li>✓</li><li>✓</li><li>✓</li><li>✓</li><li>✓</li><li>✓</li><li>✓</li><li>✓</li><li>✓</li><li>✓</li><li>✓</li><li>✓</li><li>✓</li><li>✓</li><li>✓</li><li>✓</li><li>✓</li><li>✓</li><li>✓</li><li>✓</li><li>✓</li><li>✓</li><li>✓</li><li>✓</li><li>✓</li><li>✓</li><li>✓</li><li>✓</li><li>✓</li><li>✓</li><li>✓</li><li>✓</li><li>✓</li><li>✓</li><li>✓</li><li>✓</li><li>✓</li><li>✓</li><li>✓</li><li>✓</li><li>✓</li><li>✓</li><li>✓</li><li>✓</li><li>✓</li><li>✓</li><li>✓</li><li>✓</li><li>✓</li><li>✓</li><li>✓</li><li>✓</li><li>✓</li><li>✓</li><li>✓</li><li>✓</li><li>✓</li><li>✓</li><li>✓</li><li>✓</li><li>✓</li><li>✓</li><li>✓</li><li>✓</li><li>✓</li><li>✓</li><li>✓</li><li>✓</li><li>✓</li><li>✓</li><li>✓</li><li>✓</li><li>✓</li><li>✓</li><li>✓</li><li>✓</li><li>✓</li><li>✓</li><li>✓</li><li>✓</li><li>✓</li><li>✓</li><li>✓</li><li>✓</li><li>✓</li><li>✓</li><li>✓</li><li>✓</li><li>✓</li><li>✓</li><li>✓</li><li>✓</li><li>✓</li><li>✓</li><li>✓</li><li>✓</li><li>✓</li><li>✓</li><li>✓</li><li>✓</li><li>✓</li><li>✓</li><li>✓</li><li>✓</li><li>✓</li><li>✓</li><li>✓</li><li>✓</li><li>✓</li><li>✓</li><li>✓</li><li>✓</li><li>✓</li><li>✓</li><li>✓</li><li>✓</li><li>✓</li><li>✓</li><li>✓</li><li>✓</li><li>✓</li><li>✓</li><li>✓</li><li>✓</li><li>✓</li><li>✓</li><li>✓</li><li>✓</li><li>✓</li><li>✓</li><li>✓</li><li>✓</li><li>✓</li><li>✓</li><li>✓</li><li>✓</li><li>✓</li>&lt;</ul> | Industrial building; chimney: industrial, flare stack, burner; lumberyard<br>Industrielle bâtiment; cheminée : industrielle, torche, brûleur; parc à bois débités                              |
| <b>e e</b>                                                                                                                                                                                                                                                                                                                                                                                                                                                                                                                                                                                                                                                                                                                                                                                                                                                                                                                                                                                                                                                                                                                                                                                                                                                                                                                                                                                                                                                                                                                                                                                                                                                                                                                                                                                                                                                                                                                                                                                                                                                                                                                            | Oil tank; water tank                                                                                                                                                                           |
| o î • ¥                                                                                                                                                                                                                                                                                                                                                                                                                                                                                                                                                                                                                                                                                                                                                                                                                                                                                                                                                                                                                                                                                                                                                                                                                                                                                                                                                                                                                                                                                                                                                                                                                                                                                                                                                                                                                                                                                                                                                                                                                                                                                                                               | Réservoir de pétrole; réservoir d'eau<br>Silo; grain elevator; clearance tower; satellite tracking station                                                                                     |
| <u>₩</u> <u>A</u> <del>}</del>                                                                                                                                                                                                                                                                                                                                                                                                                                                                                                                                                                                                                                                                                                                                                                                                                                                                                                                                                                                                                                                                                                                                                                                                                                                                                                                                                                                                                                                                                                                                                                                                                                                                                                                                                                                                                                                                                                                                                                                                                                                                                                        | Silo; élévateur à grains; tour de dégagement; station de poursuite de satellite<br>Electric facility; oil or natural gas facility; wind-operated device                                        |
| (₀) <sup>28</sup> Â I                                                                                                                                                                                                                                                                                                                                                                                                                                                                                                                                                                                                                                                                                                                                                                                                                                                                                                                                                                                                                                                                                                                                                                                                                                                                                                                                                                                                                                                                                                                                                                                                                                                                                                                                                                                                                                                                                                                                                                                                                                                                                                                 | Installation électrique; installation pétrolière ou gazière; éolienne<br>Tower: communication, radar antenna; radio telescope; fire; control                                                   |
|                                                                                                                                                                                                                                                                                                                                                                                                                                                                                                                                                                                                                                                                                                                                                                                                                                                                                                                                                                                                                                                                                                                                                                                                                                                                                                                                                                                                                                                                                                                                                                                                                                                                                                                                                                                                                                                                                                                                                                                                                                                                                                                                       | Tour : communication, antenne radar; radiotélescope; feu; contrôle<br>Domestic waste; liquid waste; industrial solid depot                                                                     |
| - •••                                                                                                                                                                                                                                                                                                                                                                                                                                                                                                                                                                                                                                                                                                                                                                                                                                                                                                                                                                                                                                                                                                                                                                                                                                                                                                                                                                                                                                                                                                                                                                                                                                                                                                                                                                                                                                                                                                                                                                                                                                                                                                                                 | Déchet domestique; déchet liquide; dépôt de solide industriel<br>Sportsplex; arena; community centre                                                                                           |
| @ <b>4</b> ii                                                                                                                                                                                                                                                                                                                                                                                                                                                                                                                                                                                                                                                                                                                                                                                                                                                                                                                                                                                                                                                                                                                                                                                                                                                                                                                                                                                                                                                                                                                                                                                                                                                                                                                                                                                                                                                                                                                                                                                                                                                                                                                         | Centre sportif; aréna; centre communautaire<br>Lookout; historic site; zoo                                                                                                                     |
|                                                                                                                                                                                                                                                                                                                                                                                                                                                                                                                                                                                                                                                                                                                                                                                                                                                                                                                                                                                                                                                                                                                                                                                                                                                                                                                                                                                                                                                                                                                                                                                                                                                                                                                                                                                                                                                                                                                                                                                                                                                                                                                                       | Belvédère; lieu historique; zoo<br>Golf course; campground; ruins                                                                                                                              |
|                                                                                                                                                                                                                                                                                                                                                                                                                                                                                                                                                                                                                                                                                                                                                                                                                                                                                                                                                                                                                                                                                                                                                                                                                                                                                                                                                                                                                                                                                                                                                                                                                                                                                                                                                                                                                                                                                                                                                                                                                                                                                                                                       | Terrain de golf; terrain de camping; ruines<br>Ski lift; sports track                                                                                                                          |
| ůůů                                                                                                                                                                                                                                                                                                                                                                                                                                                                                                                                                                                                                                                                                                                                                                                                                                                                                                                                                                                                                                                                                                                                                                                                                                                                                                                                                                                                                                                                                                                                                                                                                                                                                                                                                                                                                                                                                                                                                                                                                                                                                                                                   | Remonte-pente; piste de course<br>Building(s): building(s), religious; educational; cabin                                                                                                      |
|                                                                                                                                                                                                                                                                                                                                                                                                                                                                                                                                                                                                                                                                                                                                                                                                                                                                                                                                                                                                                                                                                                                                                                                                                                                                                                                                                                                                                                                                                                                                                                                                                                                                                                                                                                                                                                                                                                                                                                                                                                                                                                                                       | Bâtiment(s) : bâtiment(s); religieux; d'enseignement; cabine<br>Hospital; medical centre; senior citizens home; lodging                                                                        |
|                                                                                                                                                                                                                                                                                                                                                                                                                                                                                                                                                                                                                                                                                                                                                                                                                                                                                                                                                                                                                                                                                                                                                                                                                                                                                                                                                                                                                                                                                                                                                                                                                                                                                                                                                                                                                                                                                                                                                                                                                                                                                                                                       | Hôpital; centre médical; résidence pour personnes âgées; gîte<br>City hall; Parliament Building; municipal hall                                                                                |
|                                                                                                                                                                                                                                                                                                                                                                                                                                                                                                                                                                                                                                                                                                                                                                                                                                                                                                                                                                                                                                                                                                                                                                                                                                                                                                                                                                                                                                                                                                                                                                                                                                                                                                                                                                                                                                                                                                                                                                                                                                                                                                                                       | Hôtel de ville; édifice du Parlement; salle municipale<br>Customs post; ranger /warden station; cemetery                                                                                       |
| * <b>F</b> ©                                                                                                                                                                                                                                                                                                                                                                                                                                                                                                                                                                                                                                                                                                                                                                                                                                                                                                                                                                                                                                                                                                                                                                                                                                                                                                                                                                                                                                                                                                                                                                                                                                                                                                                                                                                                                                                                                                                                                                                                                                                                                                                          | Poste de douane; poste de garde forestier /poste de garde de parc; cimetière<br>Court house; penal institution                                                                                 |
| <b>₫ 0</b>                                                                                                                                                                                                                                                                                                                                                                                                                                                                                                                                                                                                                                                                                                                                                                                                                                                                                                                                                                                                                                                                                                                                                                                                                                                                                                                                                                                                                                                                                                                                                                                                                                                                                                                                                                                                                                                                                                                                                                                                                                                                                                                            | Palais de justice; établissement pénitentiaire<br>Fire station; police station; armoury                                                                                                        |
| ¢ ¢ 🖗                                                                                                                                                                                                                                                                                                                                                                                                                                                                                                                                                                                                                                                                                                                                                                                                                                                                                                                                                                                                                                                                                                                                                                                                                                                                                                                                                                                                                                                                                                                                                                                                                                                                                                                                                                                                                                                                                                                                                                                                                                                                                                                                 | Caserne de pompiers; poste de police; manège militaire<br>Waterbody/shoreline; watercourse; disappearing stream                                                                                |
|                                                                                                                                                                                                                                                                                                                                                                                                                                                                                                                                                                                                                                                                                                                                                                                                                                                                                                                                                                                                                                                                                                                                                                                                                                                                                                                                                                                                                                                                                                                                                                                                                                                                                                                                                                                                                                                                                                                                                                                                                                                                                                                                       | Plan d'eau/littoral; cours d'eau ou rive; cours d'eau disparaissant                                                                                                                            |
| × 0 0                                                                                                                                                                                                                                                                                                                                                                                                                                                                                                                                                                                                                                                                                                                                                                                                                                                                                                                                                                                                                                                                                                                                                                                                                                                                                                                                                                                                                                                                                                                                                                                                                                                                                                                                                                                                                                                                                                                                                                                                                                                                                                                                 | Navigation light; ferry; crib or abandoned bridge pier<br>Feu de navigation; traversier; caisson ou pilier de pont abandonné                                                                   |
| ♥ ★ ☆ ₺                                                                                                                                                                                                                                                                                                                                                                                                                                                                                                                                                                                                                                                                                                                                                                                                                                                                                                                                                                                                                                                                                                                                                                                                                                                                                                                                                                                                                                                                                                                                                                                                                                                                                                                                                                                                                                                                                                                                                                                                                                                                                                                               | Coast guard station; seaplane base: active, condition unknown;marina<br>Station de la garde-côte; hydrobase : actif, condition inconnue; marina<br>Fish ladder: dam: small_large_carrying road |
|                                                                                                                                                                                                                                                                                                                                                                                                                                                                                                                                                                                                                                                                                                                                                                                                                                                                                                                                                                                                                                                                                                                                                                                                                                                                                                                                                                                                                                                                                                                                                                                                                                                                                                                                                                                                                                                                                                                                                                                                                                                                                                                                       | Fish ladder; dam: small, large, carrying road<br>Échelle à poissons; barrage : petit, grand, portant une route                                                                                 |
|                                                                                                                                                                                                                                                                                                                                                                                                                                                                                                                                                                                                                                                                                                                                                                                                                                                                                                                                                                                                                                                                                                                                                                                                                                                                                                                                                                                                                                                                                                                                                                                                                                                                                                                                                                                                                                                                                                                                                                                                                                                                                                                                       | Dyke/seawall; boat ramp; wharf; pier or dock; ford; breakwater<br>Digue/mur de protection; rampe de chargement; quai; jetée; gué; brise-lames                                                  |
| 80 4                                                                                                                                                                                                                                                                                                                                                                                                                                                                                                                                                                                                                                                                                                                                                                                                                                                                                                                                                                                                                                                                                                                                                                                                                                                                                                                                                                                                                                                                                                                                                                                                                                                                                                                                                                                                                                                                                                                                                                                                                                                                                                                                  | Slip; drydock; ford; small islands; navigational beacon<br>Cale; cale sèche; gué; îlots; balise de navigation                                                                                  |
| ·                                                                                                                                                                                                                                                                                                                                                                                                                                                                                                                                                                                                                                                                                                                                                                                                                                                                                                                                                                                                                                                                                                                                                                                                                                                                                                                                                                                                                                                                                                                                                                                                                                                                                                                                                                                                                                                                                                                                                                                                                                                                                                                                     | Navigable canal; lock; ditch, conduit, irrigation canal; spring<br>Canal navigable; écluse; fossé, canalisation, canal d'irrigation; source                                                    |
| - []a <b>- [</b> ]                                                                                                                                                                                                                                                                                                                                                                                                                                                                                                                                                                                                                                                                                                                                                                                                                                                                                                                                                                                                                                                                                                                                                                                                                                                                                                                                                                                                                                                                                                                                                                                                                                                                                                                                                                                                                                                                                                                                                                                                                                                                                                                    | Reservoir; underground reservoir; fish pound<br>Réservoir; réservoir souterrain; viviers dans l'eau                                                                                            |
|                                                                                                                                                                                                                                                                                                                                                                                                                                                                                                                                                                                                                                                                                                                                                                                                                                                                                                                                                                                                                                                                                                                                                                                                                                                                                                                                                                                                                                                                                                                                                                                                                                                                                                                                                                                                                                                                                                                                                                                                                                                                                                                                       | Alluvium: dry river bed, sand in water, foreshore flats<br>Alluvion : lit de rivière à sec, sable dans l'eau, estrans                                                                          |
| 28                                                                                                                                                                                                                                                                                                                                                                                                                                                                                                                                                                                                                                                                                                                                                                                                                                                                                                                                                                                                                                                                                                                                                                                                                                                                                                                                                                                                                                                                                                                                                                                                                                                                                                                                                                                                                                                                                                                                                                                                                                                                                                                                    | Rapids; falls (height)<br>Rapides; chutes (hauteur)                                                                                                                                            |
| C + + +                                                                                                                                                                                                                                                                                                                                                                                                                                                                                                                                                                                                                                                                                                                                                                                                                                                                                                                                                                                                                                                                                                                                                                                                                                                                                                                                                                                                                                                                                                                                                                                                                                                                                                                                                                                                                                                                                                                                                                                                                                                                                                                               | Rocky ledge; reef; rocks in water; exposed shipwreck<br>Barre rocheuse; récif; rochers dans l'eau; épave émergée                                                                               |
|                                                                                                                                                                                                                                                                                                                                                                                                                                                                                                                                                                                                                                                                                                                                                                                                                                                                                                                                                                                                                                                                                                                                                                                                                                                                                                                                                                                                                                                                                                                                                                                                                                                                                                                                                                                                                                                                                                                                                                                                                                                                                                                                       | Moraine, glacial debris; permanent snow and ice<br>Moraine, débris glaciaires; neige et glace permanentes                                                                                      |
|                                                                                                                                                                                                                                                                                                                                                                                                                                                                                                                                                                                                                                                                                                                                                                                                                                                                                                                                                                                                                                                                                                                                                                                                                                                                                                                                                                                                                                                                                                                                                                                                                                                                                                                                                                                                                                                                                                                                                                                                                                                                                                                                       | Marsh, swamp, marsh in water; string bog<br>Marais, marécage, marais dans l'eau; tourbière réticulée                                                                                           |
|                                                                                                                                                                                                                                                                                                                                                                                                                                                                                                                                                                                                                                                                                                                                                                                                                                                                                                                                                                                                                                                                                                                                                                                                                                                                                                                                                                                                                                                                                                                                                                                                                                                                                                                                                                                                                                                                                                                                                                                                                                                                                                                                       | Tundra ponds; tundra polygons; palsa bog<br>Étangs de toundra; polygones de toundra; tourbière à palse                                                                                         |
| ***********                                                                                                                                                                                                                                                                                                                                                                                                                                                                                                                                                                                                                                                                                                                                                                                                                                                                                                                                                                                                                                                                                                                                                                                                                                                                                                                                                                                                                                                                                                                                                                                                                                                                                                                                                                                                                                                                                                                                                                                                                                                                                                                           | Sand; esker; pingo; wooded area<br>Sable; esker; pingo; région boisée                                                                                                                          |
|                                                                                                                                                                                                                                                                                                                                                                                                                                                                                                                                                                                                                                                                                                                                                                                                                                                                                                                                                                                                                                                                                                                                                                                                                                                                                                                                                                                                                                                                                                                                                                                                                                                                                                                                                                                                                                                                                                                                                                                                                                                                                                                                       | Contours: index; intermediate; approximate<br>Courbes de niveau : maîtresses; intermédiaire; approximative                                                                                     |
| .28 🕲                                                                                                                                                                                                                                                                                                                                                                                                                                                                                                                                                                                                                                                                                                                                                                                                                                                                                                                                                                                                                                                                                                                                                                                                                                                                                                                                                                                                                                                                                                                                                                                                                                                                                                                                                                                                                                                                                                                                                                                                                                                                                                                                 | Depression contour; spot elevation; cave<br>Courbes de cuvette; point coté; caverne                                                                                                            |
|                                                                                                                                                                                                                                                                                                                                                                                                                                                                                                                                                                                                                                                                                                                                                                                                                                                                                                                                                                                                                                                                                                                                                                                                                                                                                                                                                                                                                                                                                                                                                                                                                                                                                                                                                                                                                                                                                                                                                                                                                                                                                                                                       |                                                                                                                                                                                                |