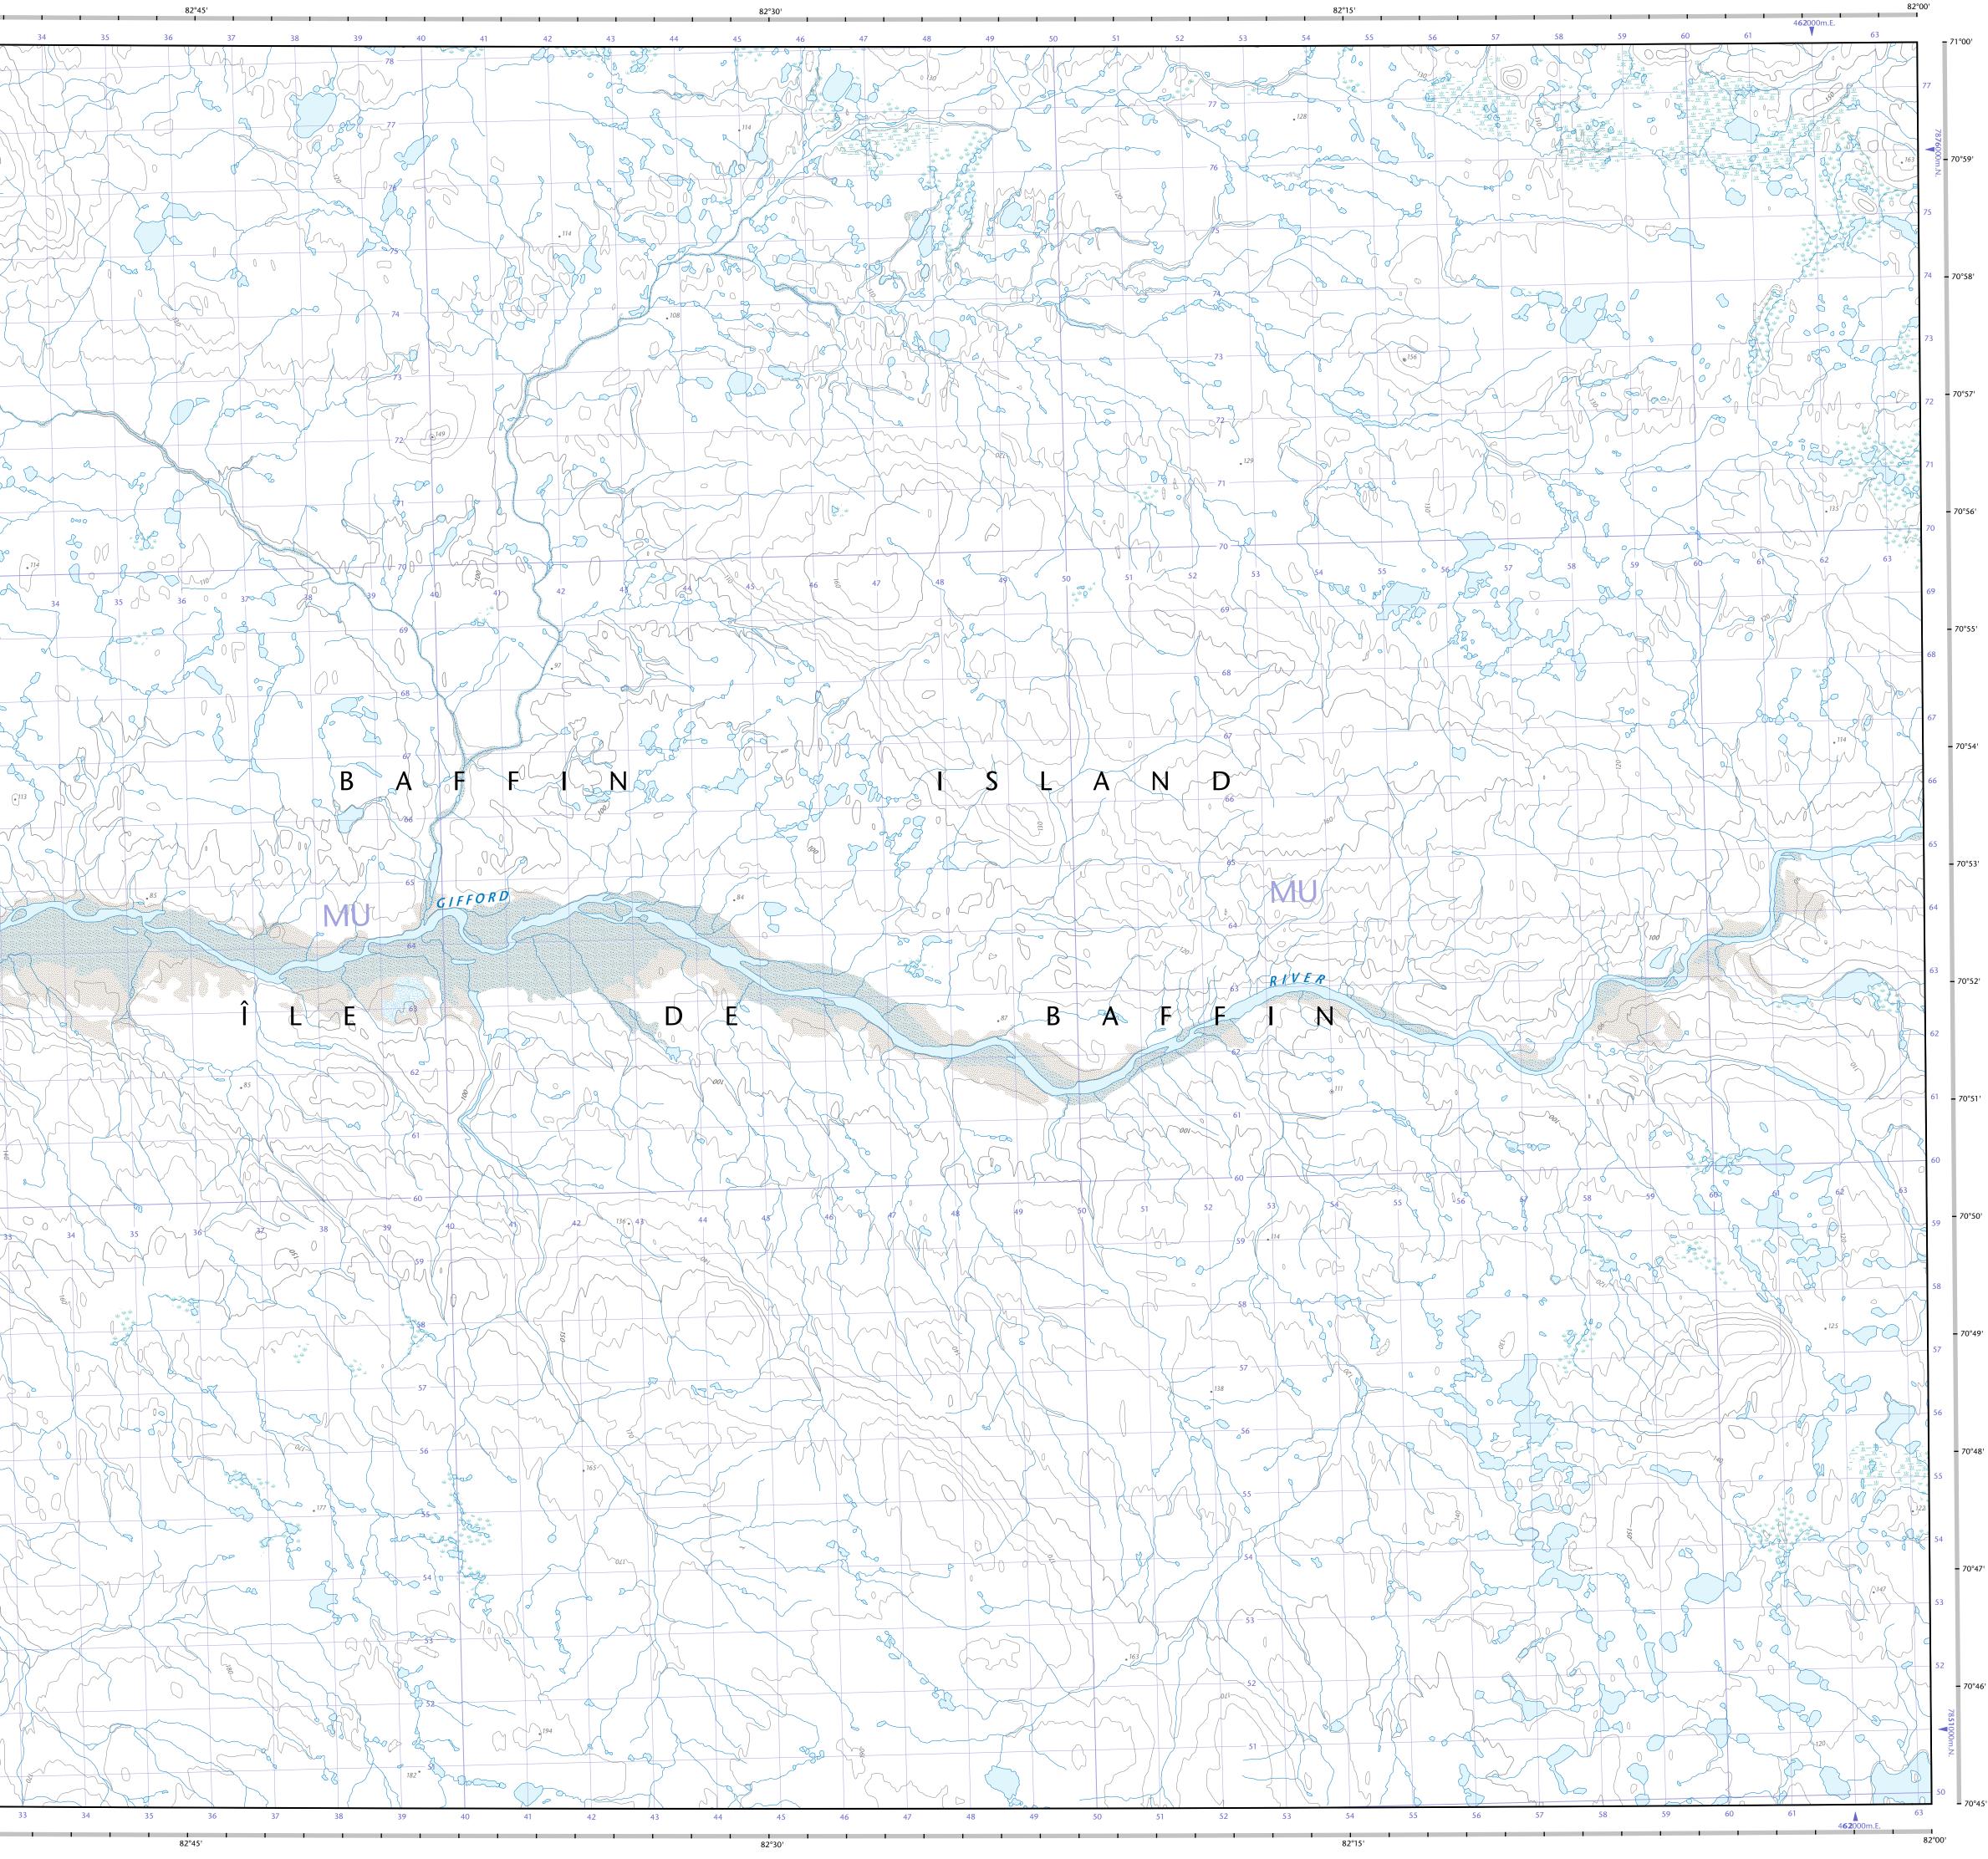

|                                                                                                                                                                                                |





71°00' 70°50'

83°00'

Produced on March 24, 2010, by the Centre for Topographic Information, Natural Resources Canada. Établie le 24 mars 2010, par le Centre d'information topographique, Ressources naturelles Canada. The paper copy of this map meets the print quality standards of Natural Resources Canada when it bears a Certified Map Printer holographic label. La copie papier de cette carte respecte les normes de qualité d'impression de Ressources naturelles Canada quand elle porte l'étiquette holographique de l'imprimeur

4**28**000m.E. 83°00'

de cartes accrédité.



Canada



**NO TITLE** Dates de validité du contenu de la carte • Réseau routier, Absent Réseau hydrographique, 1958 - 2001
Végétation, Absent
Bâtiments, Absent
Limites, Absent
Toponymie, 2005 - 2009 Nunavut Consultez les métadonnées détaillées sur : http://GeoGratis.gc.ca Pour toutes corrections, additions ou commentaires concernant le contenu de cette carte, veuillez contacter Ressources naturelles Canada par courrier électronique à : cartes.topo@RNCan.gc.ca Visitez notre site Web : http://cartes.RNCan.gc.ca Scale 1:50 000 Échelle 1 centimetre on the map represents 500 metres on the ground 1 centimètre sur la carte représente 500 mètres au sol © 2010. Sa Majesté la Reine du chef du Canada.

Cette carte ne doit pas être utilisée pour la navigation aérienne ou maritime.

Contour Interval: 10 metre