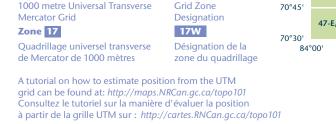

| <b>47-I</b> | F / ' | 14 |
|-------------|-------|----|

| •                                                                                                                                                                                                                                                                                                                                                                                                                                                                                                                                                                                                                                                                                                                                                                                                                                                                                                                                                                                                                                                                                                                                                                                                                                                                                                                                                                                                                                                                                                                                                                                                                                                                                                                                                                                                                                                                                                                                                                                                                                                                                                                                     | Road: hard surface, more than 2 lanes; toll gate; service centre                                                                                                                               |
|---------------------------------------------------------------------------------------------------------------------------------------------------------------------------------------------------------------------------------------------------------------------------------------------------------------------------------------------------------------------------------------------------------------------------------------------------------------------------------------------------------------------------------------------------------------------------------------------------------------------------------------------------------------------------------------------------------------------------------------------------------------------------------------------------------------------------------------------------------------------------------------------------------------------------------------------------------------------------------------------------------------------------------------------------------------------------------------------------------------------------------------------------------------------------------------------------------------------------------------------------------------------------------------------------------------------------------------------------------------------------------------------------------------------------------------------------------------------------------------------------------------------------------------------------------------------------------------------------------------------------------------------------------------------------------------------------------------------------------------------------------------------------------------------------------------------------------------------------------------------------------------------------------------------------------------------------------------------------------------------------------------------------------------------------------------------------------------------------------------------------------------|------------------------------------------------------------------------------------------------------------------------------------------------------------------------------------------------|
| <b>~ ~</b>                                                                                                                                                                                                                                                                                                                                                                                                                                                                                                                                                                                                                                                                                                                                                                                                                                                                                                                                                                                                                                                                                                                                                                                                                                                                                                                                                                                                                                                                                                                                                                                                                                                                                                                                                                                                                                                                                                                                                                                                                                                                                                                            | Route : revêtement dur, plus de 2 voies; poste de péage; centre de service<br>Road: hard surface, 2 lanes; less than 2 lanes; snowshed                                                         |
|                                                                                                                                                                                                                                                                                                                                                                                                                                                                                                                                                                                                                                                                                                                                                                                                                                                                                                                                                                                                                                                                                                                                                                                                                                                                                                                                                                                                                                                                                                                                                                                                                                                                                                                                                                                                                                                                                                                                                                                                                                                                                                                                       | Route : revêtement dur, 2 voies, moins de 2 voies; paravalanche                                                                                                                                |
|                                                                                                                                                                                                                                                                                                                                                                                                                                                                                                                                                                                                                                                                                                                                                                                                                                                                                                                                                                                                                                                                                                                                                                                                                                                                                                                                                                                                                                                                                                                                                                                                                                                                                                                                                                                                                                                                                                                                                                                                                                                                                                                                       | Road: hard surface, street; conduit bridge; loose or stabilized surface, street<br>Route : revêtement dur, rue; pont de canalisation; de gravier, aggloméré, rue                               |
|                                                                                                                                                                                                                                                                                                                                                                                                                                                                                                                                                                                                                                                                                                                                                                                                                                                                                                                                                                                                                                                                                                                                                                                                                                                                                                                                                                                                                                                                                                                                                                                                                                                                                                                                                                                                                                                                                                                                                                                                                                                                                                                                       | Road: loose or stabilized surface, all season, 2 lanes or more; less than 2 lanes<br>Route : de gravier, aggloméré, toute saison, 2 voies ou plus; moins de 2 voies                            |
|                                                                                                                                                                                                                                                                                                                                                                                                                                                                                                                                                                                                                                                                                                                                                                                                                                                                                                                                                                                                                                                                                                                                                                                                                                                                                                                                                                                                                                                                                                                                                                                                                                                                                                                                                                                                                                                                                                                                                                                                                                                                                                                                       | Road: loose surface, dry weather; vehicle track or winter road; trail; portage<br>Route : de gravier, temps sec; chemin de terre ou d'hiver; sentier; portage                                  |
| 304                                                                                                                                                                                                                                                                                                                                                                                                                                                                                                                                                                                                                                                                                                                                                                                                                                                                                                                                                                                                                                                                                                                                                                                                                                                                                                                                                                                                                                                                                                                                                                                                                                                                                                                                                                                                                                                                                                                                                                                                                                                                                                                                   | Highway interchange; highway route number; built-up area<br>Échangeur; numéro de route; agglomération                                                                                          |
|                                                                                                                                                                                                                                                                                                                                                                                                                                                                                                                                                                                                                                                                                                                                                                                                                                                                                                                                                                                                                                                                                                                                                                                                                                                                                                                                                                                                                                                                                                                                                                                                                                                                                                                                                                                                                                                                                                                                                                                                                                                                                                                                       | Railway, single track; railway station; bridge; turntable; multiple tracks<br>Chemin de fer, voie unique; gare; pont; plaque tournante; voies multiples                                        |
|                                                                                                                                                                                                                                                                                                                                                                                                                                                                                                                                                                                                                                                                                                                                                                                                                                                                                                                                                                                                                                                                                                                                                                                                                                                                                                                                                                                                                                                                                                                                                                                                                                                                                                                                                                                                                                                                                                                                                                                                                                                                                                                                       | Railway, abandoned; railway yard<br>Chemin de fer, abandonné; gare de triage                                                                                                                   |
| +++++                                                                                                                                                                                                                                                                                                                                                                                                                                                                                                                                                                                                                                                                                                                                                                                                                                                                                                                                                                                                                                                                                                                                                                                                                                                                                                                                                                                                                                                                                                                                                                                                                                                                                                                                                                                                                                                                                                                                                                                                                                                                                                                                 | Rapid transit: rail, road; footbridge<br>Transport rapide : voie ferrée, route; passerelle                                                                                                     |
|                                                                                                                                                                                                                                                                                                                                                                                                                                                                                                                                                                                                                                                                                                                                                                                                                                                                                                                                                                                                                                                                                                                                                                                                                                                                                                                                                                                                                                                                                                                                                                                                                                                                                                                                                                                                                                                                                                                                                                                                                                                                                                                                       | Causeway; covered bridge; tunnel; bridge; moveable bridge<br>Chaussée; pont couvert; tunnel; pont; pont mobile                                                                                 |
|                                                                                                                                                                                                                                                                                                                                                                                                                                                                                                                                                                                                                                                                                                                                                                                                                                                                                                                                                                                                                                                                                                                                                                                                                                                                                                                                                                                                                                                                                                                                                                                                                                                                                                                                                                                                                                                                                                                                                                                                                                                                                                                                       | Boundary: International; boundary monument<br>Limite : Internationale; repère d'arpentage                                                                                                      |
|                                                                                                                                                                                                                                                                                                                                                                                                                                                                                                                                                                                                                                                                                                                                                                                                                                                                                                                                                                                                                                                                                                                                                                                                                                                                                                                                                                                                                                                                                                                                                                                                                                                                                                                                                                                                                                                                                                                                                                                                                                                                                                                                       | Boundary: Provincial and Territorial<br>Limite : Provinciale et territoriale                                                                                                                   |
| •••••                                                                                                                                                                                                                                                                                                                                                                                                                                                                                                                                                                                                                                                                                                                                                                                                                                                                                                                                                                                                                                                                                                                                                                                                                                                                                                                                                                                                                                                                                                                                                                                                                                                                                                                                                                                                                                                                                                                                                                                                                                                                                                                                 | Boundary: unsurveyed provincial or territorial; area outline<br>Limite : Provinciale ou territoriale non arpentée; surface délimitée                                                           |
|                                                                                                                                                                                                                                                                                                                                                                                                                                                                                                                                                                                                                                                                                                                                                                                                                                                                                                                                                                                                                                                                                                                                                                                                                                                                                                                                                                                                                                                                                                                                                                                                                                                                                                                                                                                                                                                                                                                                                                                                                                                                                                                                       | Boundary: administrative; recreational<br>Limite : administrative; récréative                                                                                                                  |
|                                                                                                                                                                                                                                                                                                                                                                                                                                                                                                                                                                                                                                                                                                                                                                                                                                                                                                                                                                                                                                                                                                                                                                                                                                                                                                                                                                                                                                                                                                                                                                                                                                                                                                                                                                                                                                                                                                                                                                                                                                                                                                                                       | Boundary: geographic; unsurveyed geographic; small Indian reserve<br>Limite : géographique; géographique non arpentée; petite réserve indienne                                                 |
| - <u>o-o-o-</u> o- <u>-x x x x</u>                                                                                                                                                                                                                                                                                                                                                                                                                                                                                                                                                                                                                                                                                                                                                                                                                                                                                                                                                                                                                                                                                                                                                                                                                                                                                                                                                                                                                                                                                                                                                                                                                                                                                                                                                                                                                                                                                                                                                                                                                                                                                                    | Wall; fence<br>Mur;clôture                                                                                                                                                                     |
| ~~~2~~~~~~~~~~~~~~~~~~~~~~~~~~~~~~~~~~~                                                                                                                                                                                                                                                                                                                                                                                                                                                                                                                                                                                                                                                                                                                                                                                                                                                                                                                                                                                                                                                                                                                                                                                                                                                                                                                                                                                                                                                                                                                                                                                                                                                                                                                                                                                                                                                                                                                                                                                                                                                                                               | Power transmission line; multiple lines; submarine cable<br>Ligne de transport d'énergie; lignes multiples; câble sous-marin                                                                   |
|                                                                                                                                                                                                                                                                                                                                                                                                                                                                                                                                                                                                                                                                                                                                                                                                                                                                                                                                                                                                                                                                                                                                                                                                                                                                                                                                                                                                                                                                                                                                                                                                                                                                                                                                                                                                                                                                                                                                                                                                                                                                                                                                       | Pipeline: oil, natural gas; control valve; multi-use; underground<br>Pipeline : pétrole, gaz naturel; valve de contrôle; multi-utilisateur; souterrain                                         |
| 5 (D)                                                                                                                                                                                                                                                                                                                                                                                                                                                                                                                                                                                                                                                                                                                                                                                                                                                                                                                                                                                                                                                                                                                                                                                                                                                                                                                                                                                                                                                                                                                                                                                                                                                                                                                                                                                                                                                                                                                                                                                                                                                                                                                                 | Mine; pit: sand, gravel, clay; quarry<br>Mine; banc : sable, gravier, argile; carrière                                                                                                         |
| * * *                                                                                                                                                                                                                                                                                                                                                                                                                                                                                                                                                                                                                                                                                                                                                                                                                                                                                                                                                                                                                                                                                                                                                                                                                                                                                                                                                                                                                                                                                                                                                                                                                                                                                                                                                                                                                                                                                                                                                                                                                                                                                                                                 | Airport/airfield: active, condition unknown; heliport<br>Aéroport/terrain d'aviation : actif, condition inconnue; héliport                                                                     |
| <ul><li>✓</li><li>✓</li><li>✓</li><li>✓</li><li>✓</li><li>✓</li><li>✓</li><li>✓</li><li>✓</li><li>✓</li><li>✓</li><li>✓</li><li>✓</li><li>✓</li><li>✓</li><li>✓</li><li>✓</li><li>✓</li><li>✓</li><li>✓</li><li>✓</li><li>✓</li><li>✓</li><li>✓</li><li>✓</li><li>✓</li><li>✓</li><li>✓</li><li>✓</li><li>✓</li><li>✓</li><li>✓</li><li>✓</li><li>✓</li><li>✓</li><li>✓</li><li>✓</li><li>✓</li><li>✓</li><li>✓</li><li>✓</li><li>✓</li><li>✓</li><li>✓</li><li>✓</li><li>✓</li><li>✓</li><li>✓</li><li>✓</li><li>✓</li><li>✓</li><li>✓</li><li>✓</li><li>✓</li><li>✓</li><li>✓</li><li>✓</li><li>✓</li><li>✓</li><li>✓</li><li>✓</li><li>✓</li><li>✓</li><li>✓</li><li>✓</li><li>✓</li><li>✓</li><li>✓</li><li>✓</li><li>✓</li><li>✓</li><li>✓</li><li>✓</li><li>✓</li><li>✓</li><li>✓</li><li>✓</li><li>✓</li><li>✓</li><li>✓</li><li>✓</li><li>✓</li><li>✓</li><li>✓</li><li>✓</li><li>✓</li><li>✓</li><li>✓</li><li>✓</li><li>✓</li><li>✓</li><li>✓</li><li>✓</li><li>✓</li><li>✓</li><li>✓</li><li>✓</li><li>✓</li><li>✓</li><li>✓</li><li>✓</li><li>✓</li><li>✓</li><li>✓</li><li>✓</li><li>✓</li><li>✓</li><li>✓</li><li>✓</li><li>✓</li><li>✓</li><li>✓</li><li>✓</li><li>✓</li><li>✓</li><li>✓</li><li>✓</li><li>✓</li><li>✓</li><li>✓</li><li>✓</li><li>✓</li><li>✓</li><li>✓</li><li>✓</li><li>✓</li><li>✓</li><li>✓</li><li>✓</li><li>✓</li><li>✓</li><li>✓</li><li>✓</li><li>✓</li><li>✓</li><li>✓</li><li>✓</li><li>✓</li><li>✓</li><li>✓</li><li>✓</li><li>✓</li><li>✓</li><li>✓</li><li>✓</li><li>✓</li><li>✓</li><li>✓</li><li>✓</li><li>✓</li><li>✓</li><li>✓</li><li>✓</li><li>✓</li><li>✓</li><li>✓</li><li>✓</li><li>✓</li><li>✓</li><li>✓</li><li>✓</li><li>✓</li><li>✓</li><li>✓</li><li>✓</li><li>✓</li><li>✓</li><li>✓</li><li>✓</li><li>✓</li><li>✓</li><li>✓</li><li>✓</li><li>✓</li><li>✓</li><li>✓</li><li>✓</li><li>✓</li><li>✓</li><li>✓</li><li>✓</li><li>✓</li><li>✓</li><li>✓</li><li>✓</li><li>✓</li><li>✓</li><li>✓</li><li>✓</li><li>✓</li><li>✓</li><li>✓</li><li>✓</li><li>✓</li><li>✓</li><li>✓</li><li>✓</li><li>✓</li><li>✓</li><li>✓</li><li>✓</li><li>✓</li><li>✓</li><li>✓</li>&lt;</ul> | Industrial building; chimney: industrial, flare stack, burner; lumberyard<br>Industrielle bâtiment; cheminée : industrielle, torche, brûleur; parc à bois débités                              |
| <b>e e</b>                                                                                                                                                                                                                                                                                                                                                                                                                                                                                                                                                                                                                                                                                                                                                                                                                                                                                                                                                                                                                                                                                                                                                                                                                                                                                                                                                                                                                                                                                                                                                                                                                                                                                                                                                                                                                                                                                                                                                                                                                                                                                                                            | Oil tank; water tank                                                                                                                                                                           |
| o î • ¥                                                                                                                                                                                                                                                                                                                                                                                                                                                                                                                                                                                                                                                                                                                                                                                                                                                                                                                                                                                                                                                                                                                                                                                                                                                                                                                                                                                                                                                                                                                                                                                                                                                                                                                                                                                                                                                                                                                                                                                                                                                                                                                               | Réservoir de pétrole; réservoir d'eau<br>Silo; grain elevator; clearance tower; satellite tracking station                                                                                     |
| <u>₩</u> <u>A</u> <del>}</del>                                                                                                                                                                                                                                                                                                                                                                                                                                                                                                                                                                                                                                                                                                                                                                                                                                                                                                                                                                                                                                                                                                                                                                                                                                                                                                                                                                                                                                                                                                                                                                                                                                                                                                                                                                                                                                                                                                                                                                                                                                                                                                        | Silo; élévateur à grains; tour de dégagement; station de poursuite de satellite<br>Electric facility; oil or natural gas facility; wind-operated device                                        |
| (₀) <sup>28</sup> Â I                                                                                                                                                                                                                                                                                                                                                                                                                                                                                                                                                                                                                                                                                                                                                                                                                                                                                                                                                                                                                                                                                                                                                                                                                                                                                                                                                                                                                                                                                                                                                                                                                                                                                                                                                                                                                                                                                                                                                                                                                                                                                                                 | Installation électrique; installation pétrolière ou gazière; éolienne<br>Tower: communication, radar antenna; radio telescope; fire; control                                                   |
|                                                                                                                                                                                                                                                                                                                                                                                                                                                                                                                                                                                                                                                                                                                                                                                                                                                                                                                                                                                                                                                                                                                                                                                                                                                                                                                                                                                                                                                                                                                                                                                                                                                                                                                                                                                                                                                                                                                                                                                                                                                                                                                                       | Tour : communication, antenne radar; radiotélescope; feu; contrôle<br>Domestic waste; liquid waste; industrial solid depot                                                                     |
| - •••                                                                                                                                                                                                                                                                                                                                                                                                                                                                                                                                                                                                                                                                                                                                                                                                                                                                                                                                                                                                                                                                                                                                                                                                                                                                                                                                                                                                                                                                                                                                                                                                                                                                                                                                                                                                                                                                                                                                                                                                                                                                                                                                 | Déchet domestique; déchet liquide; dépôt de solide industriel<br>Sportsplex; arena; community centre                                                                                           |
| @ <b>4</b> ii                                                                                                                                                                                                                                                                                                                                                                                                                                                                                                                                                                                                                                                                                                                                                                                                                                                                                                                                                                                                                                                                                                                                                                                                                                                                                                                                                                                                                                                                                                                                                                                                                                                                                                                                                                                                                                                                                                                                                                                                                                                                                                                         | Centre sportif; aréna; centre communautaire<br>Lookout; historic site; zoo                                                                                                                     |
|                                                                                                                                                                                                                                                                                                                                                                                                                                                                                                                                                                                                                                                                                                                                                                                                                                                                                                                                                                                                                                                                                                                                                                                                                                                                                                                                                                                                                                                                                                                                                                                                                                                                                                                                                                                                                                                                                                                                                                                                                                                                                                                                       | Belvédère; lieu historique; zoo<br>Golf course; campground; ruins                                                                                                                              |
|                                                                                                                                                                                                                                                                                                                                                                                                                                                                                                                                                                                                                                                                                                                                                                                                                                                                                                                                                                                                                                                                                                                                                                                                                                                                                                                                                                                                                                                                                                                                                                                                                                                                                                                                                                                                                                                                                                                                                                                                                                                                                                                                       | Terrain de golf; terrain de camping; ruines<br>Ski lift; sports track                                                                                                                          |
| ůůů                                                                                                                                                                                                                                                                                                                                                                                                                                                                                                                                                                                                                                                                                                                                                                                                                                                                                                                                                                                                                                                                                                                                                                                                                                                                                                                                                                                                                                                                                                                                                                                                                                                                                                                                                                                                                                                                                                                                                                                                                                                                                                                                   | Remonte-pente; piste de course<br>Building(s): building(s), religious; educational; cabin                                                                                                      |
|                                                                                                                                                                                                                                                                                                                                                                                                                                                                                                                                                                                                                                                                                                                                                                                                                                                                                                                                                                                                                                                                                                                                                                                                                                                                                                                                                                                                                                                                                                                                                                                                                                                                                                                                                                                                                                                                                                                                                                                                                                                                                                                                       | Bâtiment(s) : bâtiment(s); religieux; d'enseignement; cabine<br>Hospital; medical centre; senior citizens home; lodging                                                                        |
|                                                                                                                                                                                                                                                                                                                                                                                                                                                                                                                                                                                                                                                                                                                                                                                                                                                                                                                                                                                                                                                                                                                                                                                                                                                                                                                                                                                                                                                                                                                                                                                                                                                                                                                                                                                                                                                                                                                                                                                                                                                                                                                                       | Hôpital; centre médical; résidence pour personnes âgées; gîte<br>City hall; Parliament Building; municipal hall                                                                                |
|                                                                                                                                                                                                                                                                                                                                                                                                                                                                                                                                                                                                                                                                                                                                                                                                                                                                                                                                                                                                                                                                                                                                                                                                                                                                                                                                                                                                                                                                                                                                                                                                                                                                                                                                                                                                                                                                                                                                                                                                                                                                                                                                       | Hôtel de ville; édifice du Parlement; salle municipale<br>Customs post; ranger /warden station; cemetery                                                                                       |
| * <b>F</b> ©                                                                                                                                                                                                                                                                                                                                                                                                                                                                                                                                                                                                                                                                                                                                                                                                                                                                                                                                                                                                                                                                                                                                                                                                                                                                                                                                                                                                                                                                                                                                                                                                                                                                                                                                                                                                                                                                                                                                                                                                                                                                                                                          | Poste de douane; poste de garde forestier /poste de garde de parc; cimetière<br>Court house; penal institution                                                                                 |
| <b>₫ 0</b>                                                                                                                                                                                                                                                                                                                                                                                                                                                                                                                                                                                                                                                                                                                                                                                                                                                                                                                                                                                                                                                                                                                                                                                                                                                                                                                                                                                                                                                                                                                                                                                                                                                                                                                                                                                                                                                                                                                                                                                                                                                                                                                            | Palais de justice; établissement pénitentiaire<br>Fire station; police station; armoury                                                                                                        |
| ¢ ¢ 🖗                                                                                                                                                                                                                                                                                                                                                                                                                                                                                                                                                                                                                                                                                                                                                                                                                                                                                                                                                                                                                                                                                                                                                                                                                                                                                                                                                                                                                                                                                                                                                                                                                                                                                                                                                                                                                                                                                                                                                                                                                                                                                                                                 | Caserne de pompiers; poste de police; manège militaire<br>Waterbody/shoreline; watercourse; disappearing stream                                                                                |
|                                                                                                                                                                                                                                                                                                                                                                                                                                                                                                                                                                                                                                                                                                                                                                                                                                                                                                                                                                                                                                                                                                                                                                                                                                                                                                                                                                                                                                                                                                                                                                                                                                                                                                                                                                                                                                                                                                                                                                                                                                                                                                                                       | Plan d'eau/littoral; cours d'eau ou rive; cours d'eau disparaissant                                                                                                                            |
| × 0 0                                                                                                                                                                                                                                                                                                                                                                                                                                                                                                                                                                                                                                                                                                                                                                                                                                                                                                                                                                                                                                                                                                                                                                                                                                                                                                                                                                                                                                                                                                                                                                                                                                                                                                                                                                                                                                                                                                                                                                                                                                                                                                                                 | Navigation light; ferry; crib or abandoned bridge pier<br>Feu de navigation; traversier; caisson ou pilier de pont abandonné                                                                   |
| ♥ ★ ☆ ₺                                                                                                                                                                                                                                                                                                                                                                                                                                                                                                                                                                                                                                                                                                                                                                                                                                                                                                                                                                                                                                                                                                                                                                                                                                                                                                                                                                                                                                                                                                                                                                                                                                                                                                                                                                                                                                                                                                                                                                                                                                                                                                                               | Coast guard station; seaplane base: active, condition unknown;marina<br>Station de la garde-côte; hydrobase : actif, condition inconnue; marina<br>Fish ladder: dam: small_large_carrying road |
|                                                                                                                                                                                                                                                                                                                                                                                                                                                                                                                                                                                                                                                                                                                                                                                                                                                                                                                                                                                                                                                                                                                                                                                                                                                                                                                                                                                                                                                                                                                                                                                                                                                                                                                                                                                                                                                                                                                                                                                                                                                                                                                                       | Fish ladder; dam: small, large, carrying road<br>Échelle à poissons; barrage : petit, grand, portant une route                                                                                 |
|                                                                                                                                                                                                                                                                                                                                                                                                                                                                                                                                                                                                                                                                                                                                                                                                                                                                                                                                                                                                                                                                                                                                                                                                                                                                                                                                                                                                                                                                                                                                                                                                                                                                                                                                                                                                                                                                                                                                                                                                                                                                                                                                       | Dyke/seawall; boat ramp; wharf; pier or dock; ford; breakwater<br>Digue/mur de protection; rampe de chargement; quai; jetée; gué; brise-lames                                                  |
| 80 4                                                                                                                                                                                                                                                                                                                                                                                                                                                                                                                                                                                                                                                                                                                                                                                                                                                                                                                                                                                                                                                                                                                                                                                                                                                                                                                                                                                                                                                                                                                                                                                                                                                                                                                                                                                                                                                                                                                                                                                                                                                                                                                                  | Slip; drydock; ford; small islands; navigational beacon<br>Cale; cale sèche; gué; îlots; balise de navigation                                                                                  |
| ·                                                                                                                                                                                                                                                                                                                                                                                                                                                                                                                                                                                                                                                                                                                                                                                                                                                                                                                                                                                                                                                                                                                                                                                                                                                                                                                                                                                                                                                                                                                                                                                                                                                                                                                                                                                                                                                                                                                                                                                                                                                                                                                                     | Navigable canal; lock; ditch, conduit, irrigation canal; spring<br>Canal navigable; écluse; fossé, canalisation, canal d'irrigation; source                                                    |
| - []a <b>- [</b> ]                                                                                                                                                                                                                                                                                                                                                                                                                                                                                                                                                                                                                                                                                                                                                                                                                                                                                                                                                                                                                                                                                                                                                                                                                                                                                                                                                                                                                                                                                                                                                                                                                                                                                                                                                                                                                                                                                                                                                                                                                                                                                                                    | Reservoir; underground reservoir; fish pound<br>Réservoir; réservoir souterrain; viviers dans l'eau                                                                                            |
|                                                                                                                                                                                                                                                                                                                                                                                                                                                                                                                                                                                                                                                                                                                                                                                                                                                                                                                                                                                                                                                                                                                                                                                                                                                                                                                                                                                                                                                                                                                                                                                                                                                                                                                                                                                                                                                                                                                                                                                                                                                                                                                                       | Alluvium: dry river bed, sand in water, foreshore flats<br>Alluvion : lit de rivière à sec, sable dans l'eau, estrans                                                                          |
| 28                                                                                                                                                                                                                                                                                                                                                                                                                                                                                                                                                                                                                                                                                                                                                                                                                                                                                                                                                                                                                                                                                                                                                                                                                                                                                                                                                                                                                                                                                                                                                                                                                                                                                                                                                                                                                                                                                                                                                                                                                                                                                                                                    | Rapids; falls (height)<br>Rapides; chutes (hauteur)                                                                                                                                            |
| C + + +                                                                                                                                                                                                                                                                                                                                                                                                                                                                                                                                                                                                                                                                                                                                                                                                                                                                                                                                                                                                                                                                                                                                                                                                                                                                                                                                                                                                                                                                                                                                                                                                                                                                                                                                                                                                                                                                                                                                                                                                                                                                                                                               | Rocky ledge; reef; rocks in water; exposed shipwreck<br>Barre rocheuse; récif; rochers dans l'eau; épave émergée                                                                               |
|                                                                                                                                                                                                                                                                                                                                                                                                                                                                                                                                                                                                                                                                                                                                                                                                                                                                                                                                                                                                                                                                                                                                                                                                                                                                                                                                                                                                                                                                                                                                                                                                                                                                                                                                                                                                                                                                                                                                                                                                                                                                                                                                       | Moraine, glacial debris; permanent snow and ice<br>Moraine, débris glaciaires; neige et glace permanentes                                                                                      |
|                                                                                                                                                                                                                                                                                                                                                                                                                                                                                                                                                                                                                                                                                                                                                                                                                                                                                                                                                                                                                                                                                                                                                                                                                                                                                                                                                                                                                                                                                                                                                                                                                                                                                                                                                                                                                                                                                                                                                                                                                                                                                                                                       | Marsh, swamp, marsh in water; string bog<br>Marais, marécage, marais dans l'eau; tourbière réticulée                                                                                           |
|                                                                                                                                                                                                                                                                                                                                                                                                                                                                                                                                                                                                                                                                                                                                                                                                                                                                                                                                                                                                                                                                                                                                                                                                                                                                                                                                                                                                                                                                                                                                                                                                                                                                                                                                                                                                                                                                                                                                                                                                                                                                                                                                       | Tundra ponds; tundra polygons; palsa bog<br>Étangs de toundra; polygones de toundra; tourbière à palse                                                                                         |
| ***********                                                                                                                                                                                                                                                                                                                                                                                                                                                                                                                                                                                                                                                                                                                                                                                                                                                                                                                                                                                                                                                                                                                                                                                                                                                                                                                                                                                                                                                                                                                                                                                                                                                                                                                                                                                                                                                                                                                                                                                                                                                                                                                           | Sand; esker; pingo; wooded area<br>Sable; esker; pingo; région boisée                                                                                                                          |
|                                                                                                                                                                                                                                                                                                                                                                                                                                                                                                                                                                                                                                                                                                                                                                                                                                                                                                                                                                                                                                                                                                                                                                                                                                                                                                                                                                                                                                                                                                                                                                                                                                                                                                                                                                                                                                                                                                                                                                                                                                                                                                                                       | Contours: index; intermediate; approximate<br>Courbes de niveau : maîtresses; intermédiaire; approximative                                                                                     |
| .28 🕲                                                                                                                                                                                                                                                                                                                                                                                                                                                                                                                                                                                                                                                                                                                                                                                                                                                                                                                                                                                                                                                                                                                                                                                                                                                                                                                                                                                                                                                                                                                                                                                                                                                                                                                                                                                                                                                                                                                                                                                                                                                                                                                                 | Depression contour; spot elevation; cave<br>Courbes de cuvette; point coté; caverne                                                                                                            |
|                                                                                                                                                                                                                                                                                                                                                                                                                                                                                                                                                                                                                                                                                                                                                                                                                                                                                                                                                                                                                                                                                                                                                                                                                                                                                                                                                                                                                                                                                                                                                                                                                                                                                                                                                                                                                                                                                                                                                                                                                                                                                                                                       |                                                                                                                                                                                                |