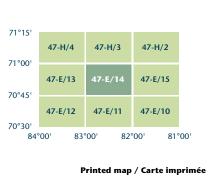

| <b>47-I</b> | F / ' | 14 |
|-------------|-------|----|

| •                                                                                                                                                                                                                                                                                                                                                                                                                                                                                                                                                                                                                                                                                                                                                                                                                                                                                                                                                                                                                                                                                                                                                                                                                                                                                                                                                                                                                                                                                                                                                                                                                                                                                                                                                                                                                                                                                                                                                                                                                                                                                                                                     | Road: hard surface, more than 2 lanes; toll gate; service centre                                                                                                                               |
|---------------------------------------------------------------------------------------------------------------------------------------------------------------------------------------------------------------------------------------------------------------------------------------------------------------------------------------------------------------------------------------------------------------------------------------------------------------------------------------------------------------------------------------------------------------------------------------------------------------------------------------------------------------------------------------------------------------------------------------------------------------------------------------------------------------------------------------------------------------------------------------------------------------------------------------------------------------------------------------------------------------------------------------------------------------------------------------------------------------------------------------------------------------------------------------------------------------------------------------------------------------------------------------------------------------------------------------------------------------------------------------------------------------------------------------------------------------------------------------------------------------------------------------------------------------------------------------------------------------------------------------------------------------------------------------------------------------------------------------------------------------------------------------------------------------------------------------------------------------------------------------------------------------------------------------------------------------------------------------------------------------------------------------------------------------------------------------------------------------------------------------|------------------------------------------------------------------------------------------------------------------------------------------------------------------------------------------------|
| <b>~ ~</b>                                                                                                                                                                                                                                                                                                                                                                                                                                                                                                                                                                                                                                                                                                                                                                                                                                                                                                                                                                                                                                                                                                                                                                                                                                                                                                                                                                                                                                                                                                                                                                                                                                                                                                                                                                                                                                                                                                                                                                                                                                                                                                                            | Route : revêtement dur, plus de 2 voies; poste de péage; centre de service<br>Road: hard surface, 2 lanes; less than 2 lanes; snowshed                                                         |
|                                                                                                                                                                                                                                                                                                                                                                                                                                                                                                                                                                                                                                                                                                                                                                                                                                                                                                                                                                                                                                                                                                                                                                                                                                                                                                                                                                                                                                                                                                                                                                                                                                                                                                                                                                                                                                                                                                                                                                                                                                                                                                                                       | Route : revêtement dur, 2 voies, moins de 2 voies; paravalanche                                                                                                                                |
|                                                                                                                                                                                                                                                                                                                                                                                                                                                                                                                                                                                                                                                                                                                                                                                                                                                                                                                                                                                                                                                                                                                                                                                                                                                                                                                                                                                                                                                                                                                                                                                                                                                                                                                                                                                                                                                                                                                                                                                                                                                                                                                                       | Road: hard surface, street; conduit bridge; loose or stabilized surface, street<br>Route : revêtement dur, rue; pont de canalisation; de gravier, aggloméré, rue                               |
|                                                                                                                                                                                                                                                                                                                                                                                                                                                                                                                                                                                                                                                                                                                                                                                                                                                                                                                                                                                                                                                                                                                                                                                                                                                                                                                                                                                                                                                                                                                                                                                                                                                                                                                                                                                                                                                                                                                                                                                                                                                                                                                                       | Road: loose or stabilized surface, all season, 2 lanes or more; less than 2 lanes<br>Route : de gravier, aggloméré, toute saison, 2 voies ou plus; moins de 2 voies                            |
|                                                                                                                                                                                                                                                                                                                                                                                                                                                                                                                                                                                                                                                                                                                                                                                                                                                                                                                                                                                                                                                                                                                                                                                                                                                                                                                                                                                                                                                                                                                                                                                                                                                                                                                                                                                                                                                                                                                                                                                                                                                                                                                                       | Road: loose surface, dry weather; vehicle track or winter road; trail; portage<br>Route : de gravier, temps sec; chemin de terre ou d'hiver; sentier; portage                                  |
| 304                                                                                                                                                                                                                                                                                                                                                                                                                                                                                                                                                                                                                                                                                                                                                                                                                                                                                                                                                                                                                                                                                                                                                                                                                                                                                                                                                                                                                                                                                                                                                                                                                                                                                                                                                                                                                                                                                                                                                                                                                                                                                                                                   | Highway interchange; highway route number; built-up area<br>Échangeur; numéro de route; agglomération                                                                                          |
|                                                                                                                                                                                                                                                                                                                                                                                                                                                                                                                                                                                                                                                                                                                                                                                                                                                                                                                                                                                                                                                                                                                                                                                                                                                                                                                                                                                                                                                                                                                                                                                                                                                                                                                                                                                                                                                                                                                                                                                                                                                                                                                                       | Railway, single track; railway station; bridge; turntable; multiple tracks<br>Chemin de fer, voie unique; gare; pont; plaque tournante; voies multiples                                        |
|                                                                                                                                                                                                                                                                                                                                                                                                                                                                                                                                                                                                                                                                                                                                                                                                                                                                                                                                                                                                                                                                                                                                                                                                                                                                                                                                                                                                                                                                                                                                                                                                                                                                                                                                                                                                                                                                                                                                                                                                                                                                                                                                       | Railway, abandoned; railway yard<br>Chemin de fer, abandonné; gare de triage                                                                                                                   |
| +++++                                                                                                                                                                                                                                                                                                                                                                                                                                                                                                                                                                                                                                                                                                                                                                                                                                                                                                                                                                                                                                                                                                                                                                                                                                                                                                                                                                                                                                                                                                                                                                                                                                                                                                                                                                                                                                                                                                                                                                                                                                                                                                                                 | Rapid transit: rail, road; footbridge<br>Transport rapide : voie ferrée, route; passerelle                                                                                                     |
|                                                                                                                                                                                                                                                                                                                                                                                                                                                                                                                                                                                                                                                                                                                                                                                                                                                                                                                                                                                                                                                                                                                                                                                                                                                                                                                                                                                                                                                                                                                                                                                                                                                                                                                                                                                                                                                                                                                                                                                                                                                                                                                                       | Causeway; covered bridge; tunnel; bridge; moveable bridge<br>Chaussée; pont couvert; tunnel; pont; pont mobile                                                                                 |
|                                                                                                                                                                                                                                                                                                                                                                                                                                                                                                                                                                                                                                                                                                                                                                                                                                                                                                                                                                                                                                                                                                                                                                                                                                                                                                                                                                                                                                                                                                                                                                                                                                                                                                                                                                                                                                                                                                                                                                                                                                                                                                                                       | Boundary: International; boundary monument<br>Limite : Internationale; repère d'arpentage                                                                                                      |
|                                                                                                                                                                                                                                                                                                                                                                                                                                                                                                                                                                                                                                                                                                                                                                                                                                                                                                                                                                                                                                                                                                                                                                                                                                                                                                                                                                                                                                                                                                                                                                                                                                                                                                                                                                                                                                                                                                                                                                                                                                                                                                                                       | Boundary: Provincial and Territorial<br>Limite : Provinciale et territoriale                                                                                                                   |
| •••••                                                                                                                                                                                                                                                                                                                                                                                                                                                                                                                                                                                                                                                                                                                                                                                                                                                                                                                                                                                                                                                                                                                                                                                                                                                                                                                                                                                                                                                                                                                                                                                                                                                                                                                                                                                                                                                                                                                                                                                                                                                                                                                                 | Boundary: unsurveyed provincial or territorial; area outline<br>Limite : Provinciale ou territoriale non arpentée; surface délimitée                                                           |
|                                                                                                                                                                                                                                                                                                                                                                                                                                                                                                                                                                                                                                                                                                                                                                                                                                                                                                                                                                                                                                                                                                                                                                                                                                                                                                                                                                                                                                                                                                                                                                                                                                                                                                                                                                                                                                                                                                                                                                                                                                                                                                                                       | Boundary: administrative; recreational<br>Limite : administrative; récréative                                                                                                                  |
|                                                                                                                                                                                                                                                                                                                                                                                                                                                                                                                                                                                                                                                                                                                                                                                                                                                                                                                                                                                                                                                                                                                                                                                                                                                                                                                                                                                                                                                                                                                                                                                                                                                                                                                                                                                                                                                                                                                                                                                                                                                                                                                                       | Boundary: geographic; unsurveyed geographic; small Indian reserve<br>Limite : géographique; géographique non arpentée; petite réserve indienne                                                 |
| - <u>o-o-o-</u> o- <u>-x x x x</u>                                                                                                                                                                                                                                                                                                                                                                                                                                                                                                                                                                                                                                                                                                                                                                                                                                                                                                                                                                                                                                                                                                                                                                                                                                                                                                                                                                                                                                                                                                                                                                                                                                                                                                                                                                                                                                                                                                                                                                                                                                                                                                    | Wall; fence<br>Mur;clôture                                                                                                                                                                     |
| ~~~2~~~~~~~~~~~~~~~~~~~~~~~~~~~~~~~~~~~                                                                                                                                                                                                                                                                                                                                                                                                                                                                                                                                                                                                                                                                                                                                                                                                                                                                                                                                                                                                                                                                                                                                                                                                                                                                                                                                                                                                                                                                                                                                                                                                                                                                                                                                                                                                                                                                                                                                                                                                                                                                                               | Power transmission line; multiple lines; submarine cable<br>Ligne de transport d'énergie; lignes multiples; câble sous-marin                                                                   |
|                                                                                                                                                                                                                                                                                                                                                                                                                                                                                                                                                                                                                                                                                                                                                                                                                                                                                                                                                                                                                                                                                                                                                                                                                                                                                                                                                                                                                                                                                                                                                                                                                                                                                                                                                                                                                                                                                                                                                                                                                                                                                                                                       | Pipeline: oil, natural gas; control valve; multi-use; underground<br>Pipeline : pétrole, gaz naturel; valve de contrôle; multi-utilisateur; souterrain                                         |
| 5 (D)                                                                                                                                                                                                                                                                                                                                                                                                                                                                                                                                                                                                                                                                                                                                                                                                                                                                                                                                                                                                                                                                                                                                                                                                                                                                                                                                                                                                                                                                                                                                                                                                                                                                                                                                                                                                                                                                                                                                                                                                                                                                                                                                 | Mine; pit: sand, gravel, clay; quarry<br>Mine; banc : sable, gravier, argile; carrière                                                                                                         |
| * * *                                                                                                                                                                                                                                                                                                                                                                                                                                                                                                                                                                                                                                                                                                                                                                                                                                                                                                                                                                                                                                                                                                                                                                                                                                                                                                                                                                                                                                                                                                                                                                                                                                                                                                                                                                                                                                                                                                                                                                                                                                                                                                                                 | Airport/airfield: active, condition unknown; heliport<br>Aéroport/terrain d'aviation : actif, condition inconnue; héliport                                                                     |
| <ul><li>✓</li><li>✓</li><li>✓</li><li>✓</li><li>✓</li><li>✓</li><li>✓</li><li>✓</li><li>✓</li><li>✓</li><li>✓</li><li>✓</li><li>✓</li><li>✓</li><li>✓</li><li>✓</li><li>✓</li><li>✓</li><li>✓</li><li>✓</li><li>✓</li><li>✓</li><li>✓</li><li>✓</li><li>✓</li><li>✓</li><li>✓</li><li>✓</li><li>✓</li><li>✓</li><li>✓</li><li>✓</li><li>✓</li><li>✓</li><li>✓</li><li>✓</li><li>✓</li><li>✓</li><li>✓</li><li>✓</li><li>✓</li><li>✓</li><li>✓</li><li>✓</li><li>✓</li><li>✓</li><li>✓</li><li>✓</li><li>✓</li><li>✓</li><li>✓</li><li>✓</li><li>✓</li><li>✓</li><li>✓</li><li>✓</li><li>✓</li><li>✓</li><li>✓</li><li>✓</li><li>✓</li><li>✓</li><li>✓</li><li>✓</li><li>✓</li><li>✓</li><li>✓</li><li>✓</li><li>✓</li><li>✓</li><li>✓</li><li>✓</li><li>✓</li><li>✓</li><li>✓</li><li>✓</li><li>✓</li><li>✓</li><li>✓</li><li>✓</li><li>✓</li><li>✓</li><li>✓</li><li>✓</li><li>✓</li><li>✓</li><li>✓</li><li>✓</li><li>✓</li><li>✓</li><li>✓</li><li>✓</li><li>✓</li><li>✓</li><li>✓</li><li>✓</li><li>✓</li><li>✓</li><li>✓</li><li>✓</li><li>✓</li><li>✓</li><li>✓</li><li>✓</li><li>✓</li><li>✓</li><li>✓</li><li>✓</li><li>✓</li><li>✓</li><li>✓</li><li>✓</li><li>✓</li><li>✓</li><li>✓</li><li>✓</li><li>✓</li><li>✓</li><li>✓</li><li>✓</li><li>✓</li><li>✓</li><li>✓</li><li>✓</li><li>✓</li><li>✓</li><li>✓</li><li>✓</li><li>✓</li><li>✓</li><li>✓</li><li>✓</li><li>✓</li><li>✓</li><li>✓</li><li>✓</li><li>✓</li><li>✓</li><li>✓</li><li>✓</li><li>✓</li><li>✓</li><li>✓</li><li>✓</li><li>✓</li><li>✓</li><li>✓</li><li>✓</li><li>✓</li><li>✓</li><li>✓</li><li>✓</li><li>✓</li><li>✓</li><li>✓</li><li>✓</li><li>✓</li><li>✓</li><li>✓</li><li>✓</li><li>✓</li><li>✓</li><li>✓</li><li>✓</li><li>✓</li><li>✓</li><li>✓</li><li>✓</li><li>✓</li><li>✓</li><li>✓</li><li>✓</li><li>✓</li><li>✓</li><li>✓</li><li>✓</li><li>✓</li><li>✓</li><li>✓</li><li>✓</li><li>✓</li><li>✓</li><li>✓</li><li>✓</li><li>✓</li><li>✓</li><li>✓</li><li>✓</li><li>✓</li><li>✓</li><li>✓</li><li>✓</li><li>✓</li><li>✓</li><li>✓</li><li>✓</li><li>✓</li><li>✓</li><li>✓</li><li>✓</li><li>✓</li><li>✓</li><li>✓</li><li>✓</li>&lt;</ul> | Industrial building; chimney: industrial, flare stack, burner; lumberyard<br>Industrielle bâtiment; cheminée : industrielle, torche, brûleur; parc à bois débités                              |
| <b>e e</b>                                                                                                                                                                                                                                                                                                                                                                                                                                                                                                                                                                                                                                                                                                                                                                                                                                                                                                                                                                                                                                                                                                                                                                                                                                                                                                                                                                                                                                                                                                                                                                                                                                                                                                                                                                                                                                                                                                                                                                                                                                                                                                                            | Oil tank; water tank                                                                                                                                                                           |
| o î • ¥                                                                                                                                                                                                                                                                                                                                                                                                                                                                                                                                                                                                                                                                                                                                                                                                                                                                                                                                                                                                                                                                                                                                                                                                                                                                                                                                                                                                                                                                                                                                                                                                                                                                                                                                                                                                                                                                                                                                                                                                                                                                                                                               | Réservoir de pétrole; réservoir d'eau<br>Silo; grain elevator; clearance tower; satellite tracking station                                                                                     |
| <u>₩</u> <u>A</u> <del>}</del>                                                                                                                                                                                                                                                                                                                                                                                                                                                                                                                                                                                                                                                                                                                                                                                                                                                                                                                                                                                                                                                                                                                                                                                                                                                                                                                                                                                                                                                                                                                                                                                                                                                                                                                                                                                                                                                                                                                                                                                                                                                                                                        | Silo; élévateur à grains; tour de dégagement; station de poursuite de satellite<br>Electric facility; oil or natural gas facility; wind-operated device                                        |
| (₀) <sup>28</sup> Â I                                                                                                                                                                                                                                                                                                                                                                                                                                                                                                                                                                                                                                                                                                                                                                                                                                                                                                                                                                                                                                                                                                                                                                                                                                                                                                                                                                                                                                                                                                                                                                                                                                                                                                                                                                                                                                                                                                                                                                                                                                                                                                                 | Installation électrique; installation pétrolière ou gazière; éolienne<br>Tower: communication, radar antenna; radio telescope; fire; control                                                   |
|                                                                                                                                                                                                                                                                                                                                                                                                                                                                                                                                                                                                                                                                                                                                                                                                                                                                                                                                                                                                                                                                                                                                                                                                                                                                                                                                                                                                                                                                                                                                                                                                                                                                                                                                                                                                                                                                                                                                                                                                                                                                                                                                       | Tour : communication, antenne radar; radiotélescope; feu; contrôle<br>Domestic waste; liquid waste; industrial solid depot                                                                     |
| - •••                                                                                                                                                                                                                                                                                                                                                                                                                                                                                                                                                                                                                                                                                                                                                                                                                                                                                                                                                                                                                                                                                                                                                                                                                                                                                                                                                                                                                                                                                                                                                                                                                                                                                                                                                                                                                                                                                                                                                                                                                                                                                                                                 | Déchet domestique; déchet liquide; dépôt de solide industriel<br>Sportsplex; arena; community centre                                                                                           |
| @ <b>4</b> ii                                                                                                                                                                                                                                                                                                                                                                                                                                                                                                                                                                                                                                                                                                                                                                                                                                                                                                                                                                                                                                                                                                                                                                                                                                                                                                                                                                                                                                                                                                                                                                                                                                                                                                                                                                                                                                                                                                                                                                                                                                                                                                                         | Centre sportif; aréna; centre communautaire<br>Lookout; historic site; zoo                                                                                                                     |
|                                                                                                                                                                                                                                                                                                                                                                                                                                                                                                                                                                                                                                                                                                                                                                                                                                                                                                                                                                                                                                                                                                                                                                                                                                                                                                                                                                                                                                                                                                                                                                                                                                                                                                                                                                                                                                                                                                                                                                                                                                                                                                                                       | Belvédère; lieu historique; zoo<br>Golf course; campground; ruins                                                                                                                              |
|                                                                                                                                                                                                                                                                                                                                                                                                                                                                                                                                                                                                                                                                                                                                                                                                                                                                                                                                                                                                                                                                                                                                                                                                                                                                                                                                                                                                                                                                                                                                                                                                                                                                                                                                                                                                                                                                                                                                                                                                                                                                                                                                       | Terrain de golf; terrain de camping; ruines<br>Ski lift; sports track                                                                                                                          |
| ůůů                                                                                                                                                                                                                                                                                                                                                                                                                                                                                                                                                                                                                                                                                                                                                                                                                                                                                                                                                                                                                                                                                                                                                                                                                                                                                                                                                                                                                                                                                                                                                                                                                                                                                                                                                                                                                                                                                                                                                                                                                                                                                                                                   | Remonte-pente; piste de course<br>Building(s): building(s), religious; educational; cabin                                                                                                      |
|                                                                                                                                                                                                                                                                                                                                                                                                                                                                                                                                                                                                                                                                                                                                                                                                                                                                                                                                                                                                                                                                                                                                                                                                                                                                                                                                                                                                                                                                                                                                                                                                                                                                                                                                                                                                                                                                                                                                                                                                                                                                                                                                       | Bâtiment(s) : bâtiment(s); religieux; d'enseignement; cabine<br>Hospital; medical centre; senior citizens home; lodging                                                                        |
|                                                                                                                                                                                                                                                                                                                                                                                                                                                                                                                                                                                                                                                                                                                                                                                                                                                                                                                                                                                                                                                                                                                                                                                                                                                                                                                                                                                                                                                                                                                                                                                                                                                                                                                                                                                                                                                                                                                                                                                                                                                                                                                                       | Hôpital; centre médical; résidence pour personnes âgées; gîte<br>City hall; Parliament Building; municipal hall                                                                                |
|                                                                                                                                                                                                                                                                                                                                                                                                                                                                                                                                                                                                                                                                                                                                                                                                                                                                                                                                                                                                                                                                                                                                                                                                                                                                                                                                                                                                                                                                                                                                                                                                                                                                                                                                                                                                                                                                                                                                                                                                                                                                                                                                       | Hôtel de ville; édifice du Parlement; salle municipale<br>Customs post; ranger /warden station; cemetery                                                                                       |
| * <b>F</b> ©                                                                                                                                                                                                                                                                                                                                                                                                                                                                                                                                                                                                                                                                                                                                                                                                                                                                                                                                                                                                                                                                                                                                                                                                                                                                                                                                                                                                                                                                                                                                                                                                                                                                                                                                                                                                                                                                                                                                                                                                                                                                                                                          | Poste de douane; poste de garde forestier /poste de garde de parc; cimetière<br>Court house; penal institution                                                                                 |
| <b>₫ 0</b>                                                                                                                                                                                                                                                                                                                                                                                                                                                                                                                                                                                                                                                                                                                                                                                                                                                                                                                                                                                                                                                                                                                                                                                                                                                                                                                                                                                                                                                                                                                                                                                                                                                                                                                                                                                                                                                                                                                                                                                                                                                                                                                            | Palais de justice; établissement pénitentiaire<br>Fire station; police station; armoury                                                                                                        |
| ¢ ¢ 🖗                                                                                                                                                                                                                                                                                                                                                                                                                                                                                                                                                                                                                                                                                                                                                                                                                                                                                                                                                                                                                                                                                                                                                                                                                                                                                                                                                                                                                                                                                                                                                                                                                                                                                                                                                                                                                                                                                                                                                                                                                                                                                                                                 | Caserne de pompiers; poste de police; manège militaire<br>Waterbody/shoreline; watercourse; disappearing stream                                                                                |
|                                                                                                                                                                                                                                                                                                                                                                                                                                                                                                                                                                                                                                                                                                                                                                                                                                                                                                                                                                                                                                                                                                                                                                                                                                                                                                                                                                                                                                                                                                                                                                                                                                                                                                                                                                                                                                                                                                                                                                                                                                                                                                                                       | Plan d'eau/littoral; cours d'eau ou rive; cours d'eau disparaissant                                                                                                                            |
| × 0 0                                                                                                                                                                                                                                                                                                                                                                                                                                                                                                                                                                                                                                                                                                                                                                                                                                                                                                                                                                                                                                                                                                                                                                                                                                                                                                                                                                                                                                                                                                                                                                                                                                                                                                                                                                                                                                                                                                                                                                                                                                                                                                                                 | Navigation light; ferry; crib or abandoned bridge pier<br>Feu de navigation; traversier; caisson ou pilier de pont abandonné                                                                   |
| ♥ ★ ☆ ₺                                                                                                                                                                                                                                                                                                                                                                                                                                                                                                                                                                                                                                                                                                                                                                                                                                                                                                                                                                                                                                                                                                                                                                                                                                                                                                                                                                                                                                                                                                                                                                                                                                                                                                                                                                                                                                                                                                                                                                                                                                                                                                                               | Coast guard station; seaplane base: active, condition unknown;marina<br>Station de la garde-côte; hydrobase : actif, condition inconnue; marina<br>Fish ladder: dam: small_large_carrying road |
|                                                                                                                                                                                                                                                                                                                                                                                                                                                                                                                                                                                                                                                                                                                                                                                                                                                                                                                                                                                                                                                                                                                                                                                                                                                                                                                                                                                                                                                                                                                                                                                                                                                                                                                                                                                                                                                                                                                                                                                                                                                                                                                                       | Fish ladder; dam: small, large, carrying road<br>Échelle à poissons; barrage : petit, grand, portant une route                                                                                 |
|                                                                                                                                                                                                                                                                                                                                                                                                                                                                                                                                                                                                                                                                                                                                                                                                                                                                                                                                                                                                                                                                                                                                                                                                                                                                                                                                                                                                                                                                                                                                                                                                                                                                                                                                                                                                                                                                                                                                                                                                                                                                                                                                       | Dyke/seawall; boat ramp; wharf; pier or dock; ford; breakwater<br>Digue/mur de protection; rampe de chargement; quai; jetée; gué; brise-lames                                                  |
| 80 4                                                                                                                                                                                                                                                                                                                                                                                                                                                                                                                                                                                                                                                                                                                                                                                                                                                                                                                                                                                                                                                                                                                                                                                                                                                                                                                                                                                                                                                                                                                                                                                                                                                                                                                                                                                                                                                                                                                                                                                                                                                                                                                                  | Slip; drydock; ford; small islands; navigational beacon<br>Cale; cale sèche; gué; îlots; balise de navigation                                                                                  |
| ·                                                                                                                                                                                                                                                                                                                                                                                                                                                                                                                                                                                                                                                                                                                                                                                                                                                                                                                                                                                                                                                                                                                                                                                                                                                                                                                                                                                                                                                                                                                                                                                                                                                                                                                                                                                                                                                                                                                                                                                                                                                                                                                                     | Navigable canal; lock; ditch, conduit, irrigation canal; spring<br>Canal navigable; écluse; fossé, canalisation, canal d'irrigation; source                                                    |
| - []a <b>- [</b> ]                                                                                                                                                                                                                                                                                                                                                                                                                                                                                                                                                                                                                                                                                                                                                                                                                                                                                                                                                                                                                                                                                                                                                                                                                                                                                                                                                                                                                                                                                                                                                                                                                                                                                                                                                                                                                                                                                                                                                                                                                                                                                                                    | Reservoir; underground reservoir; fish pound<br>Réservoir; réservoir souterrain; viviers dans l'eau                                                                                            |
|                                                                                                                                                                                                                                                                                                                                                                                                                                                                                                                                                                                                                                                                                                                                                                                                                                                                                                                                                                                                                                                                                                                                                                                                                                                                                                                                                                                                                                                                                                                                                                                                                                                                                                                                                                                                                                                                                                                                                                                                                                                                                                                                       | Alluvium: dry river bed, sand in water, foreshore flats<br>Alluvion : lit de rivière à sec, sable dans l'eau, estrans                                                                          |
| 28                                                                                                                                                                                                                                                                                                                                                                                                                                                                                                                                                                                                                                                                                                                                                                                                                                                                                                                                                                                                                                                                                                                                                                                                                                                                                                                                                                                                                                                                                                                                                                                                                                                                                                                                                                                                                                                                                                                                                                                                                                                                                                                                    | Rapids; falls (height)<br>Rapides; chutes (hauteur)                                                                                                                                            |
| C + + +                                                                                                                                                                                                                                                                                                                                                                                                                                                                                                                                                                                                                                                                                                                                                                                                                                                                                                                                                                                                                                                                                                                                                                                                                                                                                                                                                                                                                                                                                                                                                                                                                                                                                                                                                                                                                                                                                                                                                                                                                                                                                                                               | Rocky ledge; reef; rocks in water; exposed shipwreck<br>Barre rocheuse; récif; rochers dans l'eau; épave émergée                                                                               |
|                                                                                                                                                                                                                                                                                                                                                                                                                                                                                                                                                                                                                                                                                                                                                                                                                                                                                                                                                                                                                                                                                                                                                                                                                                                                                                                                                                                                                                                                                                                                                                                                                                                                                                                                                                                                                                                                                                                                                                                                                                                                                                                                       | Moraine, glacial debris; permanent snow and ice<br>Moraine, débris glaciaires; neige et glace permanentes                                                                                      |
|                                                                                                                                                                                                                                                                                                                                                                                                                                                                                                                                                                                                                                                                                                                                                                                                                                                                                                                                                                                                                                                                                                                                                                                                                                                                                                                                                                                                                                                                                                                                                                                                                                                                                                                                                                                                                                                                                                                                                                                                                                                                                                                                       | Marsh, swamp, marsh in water; string bog<br>Marais, marécage, marais dans l'eau; tourbière réticulée                                                                                           |
|                                                                                                                                                                                                                                                                                                                                                                                                                                                                                                                                                                                                                                                                                                                                                                                                                                                                                                                                                                                                                                                                                                                                                                                                                                                                                                                                                                                                                                                                                                                                                                                                                                                                                                                                                                                                                                                                                                                                                                                                                                                                                                                                       | Tundra ponds; tundra polygons; palsa bog<br>Étangs de toundra; polygones de toundra; tourbière à palse                                                                                         |
| ***********                                                                                                                                                                                                                                                                                                                                                                                                                                                                                                                                                                                                                                                                                                                                                                                                                                                                                                                                                                                                                                                                                                                                                                                                                                                                                                                                                                                                                                                                                                                                                                                                                                                                                                                                                                                                                                                                                                                                                                                                                                                                                                                           | Sand; esker; pingo; wooded area<br>Sable; esker; pingo; région boisée                                                                                                                          |
|                                                                                                                                                                                                                                                                                                                                                                                                                                                                                                                                                                                                                                                                                                                                                                                                                                                                                                                                                                                                                                                                                                                                                                                                                                                                                                                                                                                                                                                                                                                                                                                                                                                                                                                                                                                                                                                                                                                                                                                                                                                                                                                                       | Contours: index; intermediate; approximate<br>Courbes de niveau : maîtresses; intermédiaire; approximative                                                                                     |
| .28 🕲                                                                                                                                                                                                                                                                                                                                                                                                                                                                                                                                                                                                                                                                                                                                                                                                                                                                                                                                                                                                                                                                                                                                                                                                                                                                                                                                                                                                                                                                                                                                                                                                                                                                                                                                                                                                                                                                                                                                                                                                                                                                                                                                 | Depression contour; spot elevation; cave<br>Courbes de cuvette; point coté; caverne                                                                                                            |
|                                                                                                                                                                                                                                                                                                                                                                                                                                                                                                                                                                                                                                                                                                                                                                                                                                                                                                                                                                                                                                                                                                                                                                                                                                                                                                                                                                                                                                                                                                                                                                                                                                                                                                                                                                                                                                                                                                                                                                                                                                                                                                                                       |                                                                                                                                                                                                |