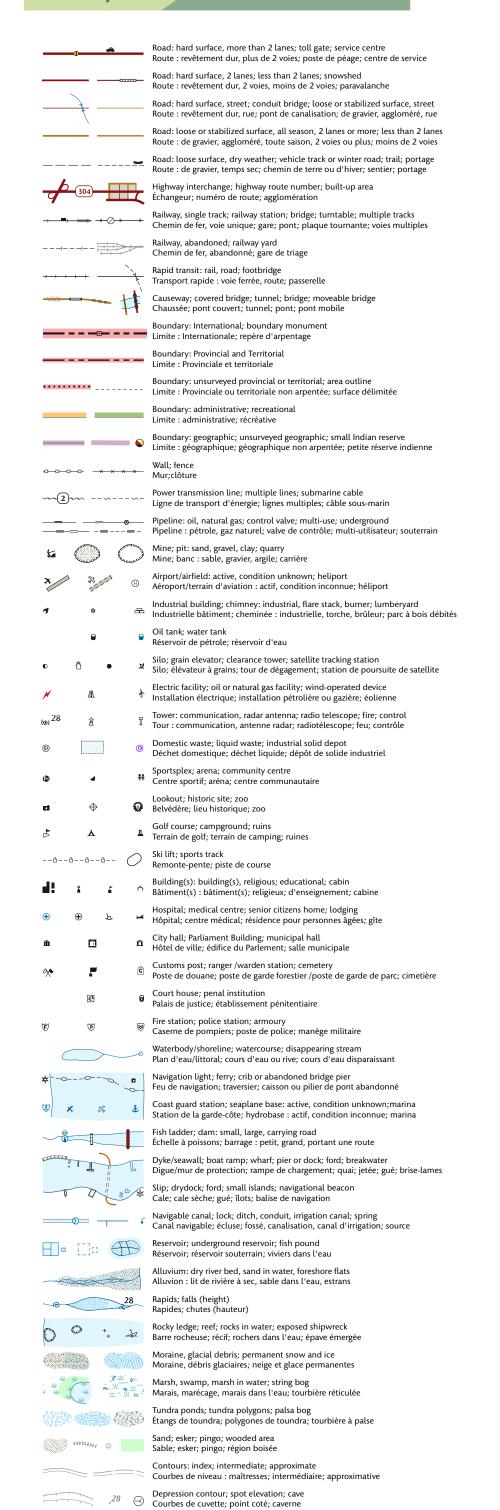

48-B/12

SCALE 1:50 000

EDITION 01 VERSION 00

SÉRIES A713

Digital map / Carte numérique

ISSN 1915-8858

ISBN 978-1-100-50799-6

ISSN 1915-884X

à partir de la grille UTM sur : http://cartes.RNCan.gc.ca/topo101

1 centimètre on the map represents 500 mètres on the ground 1 centimètre sur la carte représente 500 mètres au sol

Contour Interval: 20 metres Équidistance des courbes : 20 mètres

Elevations in metres above Mean Sea Level Altitudes en mètres au-dessus du niveau moyen de la mer

The magnetic compass may be erratic in this region

La boussole sera peut-être instable dans cette région

© 2010. Her Majesty the Queen in Right of Canada.

This map is not to be used for air or marine navigation.

© 2010. Sa Majesté la Reine du chef du Canada.

aérienne ou maritime.

Cette carte ne doit pas être utilisée pour la navigation