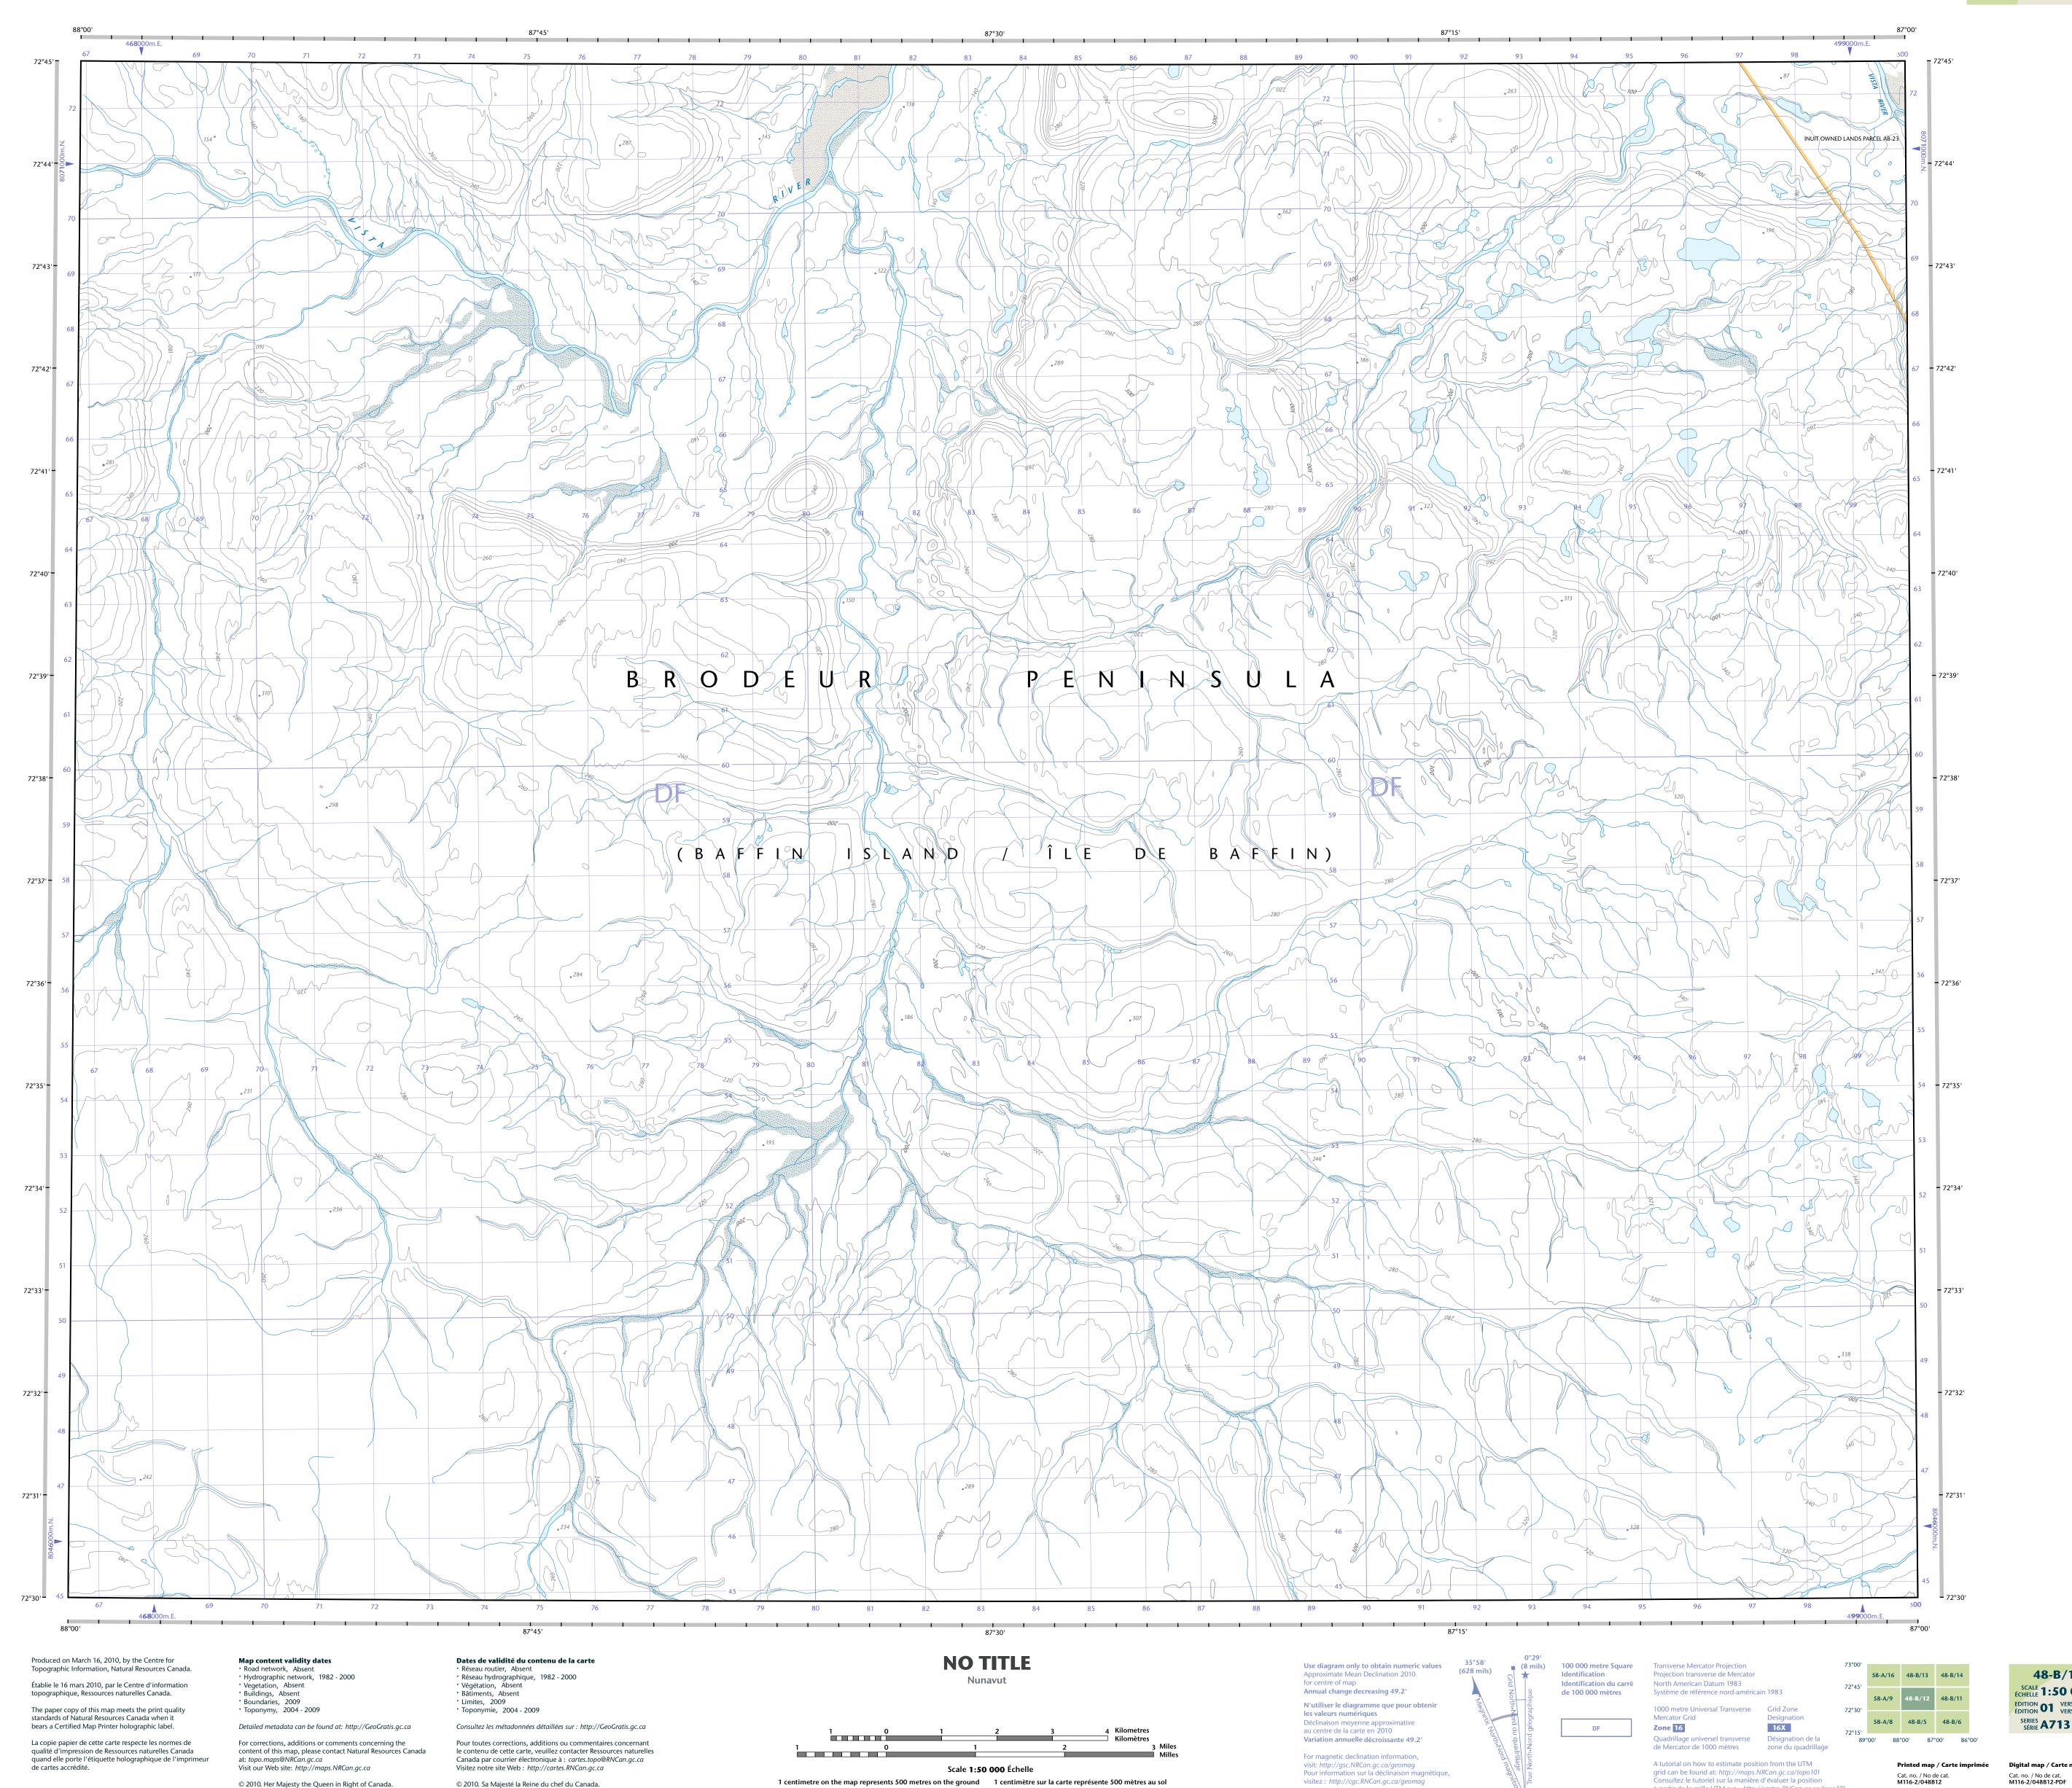

48-B/12

SCALE 1:50 000

EDITION 01 VERSION 00

SÉRIES A713

Digital map / Carte numérique

ISSN 1915-8858

ISBN 978-1-100-50799-6

ISSN 1915-884X

à partir de la grille UTM sur : http://cartes.RNCan.gc.ca/topo101

1 centimètre on the map represents 500 mètres on the ground 1 centimètre sur la carte représente 500 mètres au sol

Contour Interval: 20 metres Équidistance des courbes : 20 mètres

Elevations in metres above Mean Sea Level Altitudes en mètres au-dessus du niveau moyen de la mer

The magnetic compass may be erratic in this region

La boussole sera peut-être instable dans cette région

© 2010. Her Majesty the Queen in Right of Canada.

This map is not to be used for air or marine navigation.

© 2010. Sa Majesté la Reine du chef du Canada.

aérienne ou maritime.

Cette carte ne doit pas être utilisée pour la navigation