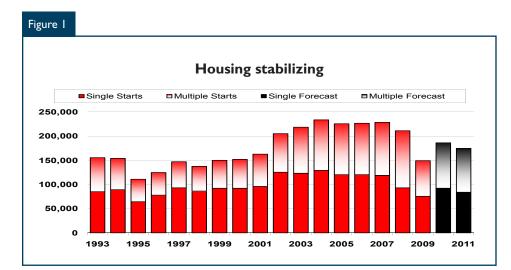

#### Housing starts will moderate

After a strong finish to 2009, and a robust first quarter of 2010, housing starts have moderated. Starts are predicted to reach a seasonally adjusted annual rate of 164,123 units by the fourth quarter of 2010. Given the degree of economic uncertainty, we have considered an array of economic scenarios. We expect starts to be between 176,700 and 194,700 units in 2010 and between 148,000 and 202,300 units in 2011. CMHC's point forecast for housing starts is 186,200 units in 2010 then declining to 174,800 units in 2011.

#### Housing starts stabilizing

The trend of housing starts moderating is expected to continue for the rest of 2010. Total starts will reach a seasonally adjusted annual rate of 164,123 units by the fourth quarter of this year. As stated previously, there is always some economic uncertianty moving forward. Accordingly, we have generated a range for the housing outlook in 2010 and 2011. We expect starts to be between 176,700 and 194.700 units in 2010 and between 148,000 and 202,300 units in 2011. CMHC's point forecast for housing starts is for an increase from 149.081 units in 2009 to 186,200 in 2010 then declining to 174,800 in 2011.

#### Single-detached starts up in 2010

Single starts have recovered since bottoming out in the second quarter of 2009. This was a result of lower levels of inventory on the resale market, which led to a spillover of demand in the new home market. The number of single-detached starts is expected to reach 92,400 in 2010, up from 75,659 in 2009. Single starts will decrease to 84,100 units in 2011

#### Multi-family starts to decrease

As is the case in the singles market, the number of multi-family housing starts (row, semi-detached and apartment units) is expected to decrease to end 2010. There will be about 93,800 multiple unit starts in 2010, decreasing slightly to 90,700 units in 2011