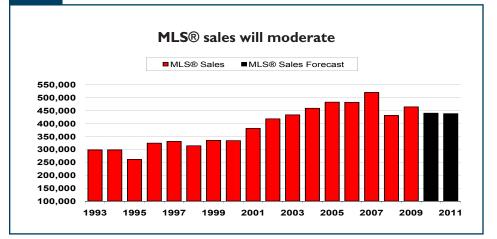

#### MLS®<sup>2</sup> will decline next year

Existing home sales through the Multiple Listings Service® (MLS®) are now slowing. We have generated a range of forecasts for MLS® sales that reflect different economic scenarios. For 2010, we forecast that MLS® sales will be between 423,800 and 455,900 units. In 2011, MLS® sales will be between 390,600 and 483,700 units. CMHC's point forecast is 440,300 MLS® sales this year and 438,400 next year, compared to 464,730 units sold in 2009.

#### Markets now balanced

By the last guarter of 2009 and into the first quarter of 2010, the resale market was in sellers' market territory across most markets in Canada. In recent months, however, MLS® sales have moderated and markets have moved back to balanced conditions. Consequently, the average MLS® price has stabilized and is expected to decrease modestly in the third guarter of 2010. By the fourth quarter of 2010, the average MLS® price of an existing home will be about \$333,315 compared to \$341,614 in the final guarter of 2009. For 2011, the average MLS® price is expected to move up modestly to \$339,800.