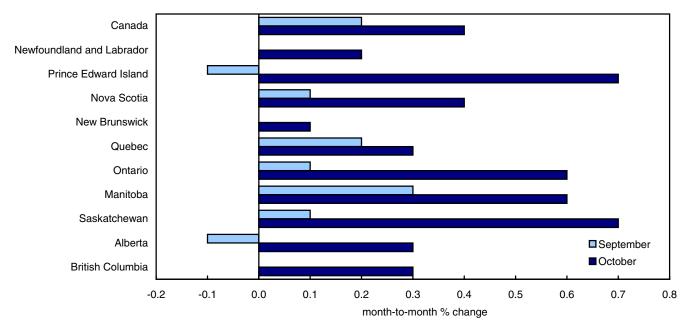

Food prices fell 0.2% on the heels of a 0.5% decrease in September. Consumers paid less for non-alcoholic beverages, ham and bacon, and potatoes.

At the provincial level, consumer prices posted larger increases in all provinces compared with last month.

Chart 4
Larger increases in consumer prices posted in all provinces, month-over-month

On a month-over-month basis from September to October, the largest increases in consumer prices were recorded in Prince Edward Island and Saskatchewan.