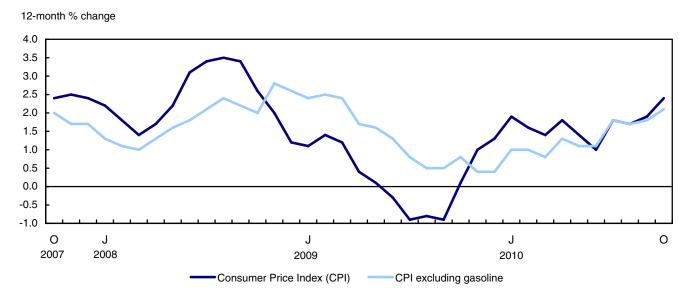

# **Analysis**

Consumer prices rose 2.4% in the 12 months to October, the largest increase since October 2008. It follows the 1.9% increase posted in September. About half of the 0.5 percentage point increase can be attributed to higher gasoline prices.

Chart 1
The 12-month change in the Consumer Price Index and the CPI excluding gasoline

In October, prices at the pump were 8.8% higher than a year earlier, following a 3.1% increase posted the previous month.

Excluding gasoline, the Consumer Price Index (CPI) rose 2.1% in October after increasing 1.8% in September.

Energy prices advanced 9.1% during the 12 months to October, following a 5.6% increase in September. In addition to rising gasoline prices, prices for electricity increased 8.1%, while natural gas prices rose 10.6%.