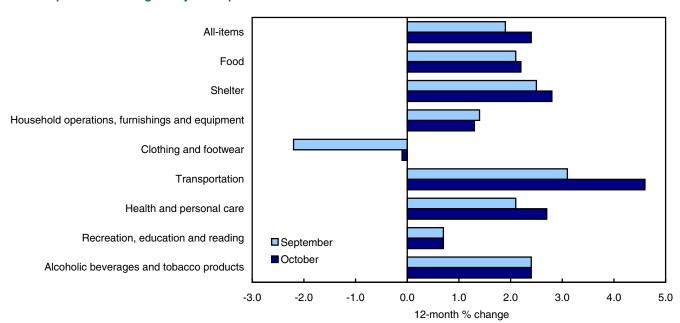

#### 12-month change: Increase in seven of the eight major components

Prices increased in seven of the eight major components of the CPI in the 12 months to October; the only exception was clothing and footwear.

Chart 2
Prices up in seven of eight major components

Transportation costs were up 4.6% in October after rising 3.1% in September. In addition to higher prices for gasoline and the purchase of passenger vehicles, passenger vehicle insurance premiums increased 4.6%, as standard automotive insurance coverage changed in Ontario.

Shelter costs rose 2.8% compared with October last year. In addition to higher electricity prices, homeowner's replacement cost rose 4.9%, while property taxes were up 3.5%.

However, the mortgage interest cost index, which measures the change in the interest portion of payments on outstanding mortgage debt, declined 3.0% in October.

Food prices rose 2.2%, following a 2.1% increase in September. Consumers paid more for food purchased from restaurants. Higher prices were also recorded for meat, fresh vegetables, and non-alcoholic beverages.

Prices for household operations, furnishings and equipment advanced 1.3%. Prices rose for child care and domestic services, while prices for furniture declined.

The health and personal care index posted a 2.7% increase in October after increasing 2.1% the previous month. Within this component, price increases were observed for toiletries and cosmetics, non-prescribed medicines, and oral-hygiene products.

The recreation, education and reading index increased 0.7% during the 12-month period to October. Consumers paid more for the use of recreational facilities and services. Prices for computer equipment and supplies decreased. Video equipment prices also fell.

Clothing and footwear prices fell 0.1% following a 2.2% decline in September. Prices decreased for women's clothing, children's clothing, and footwear, while prices for men's clothing increased.