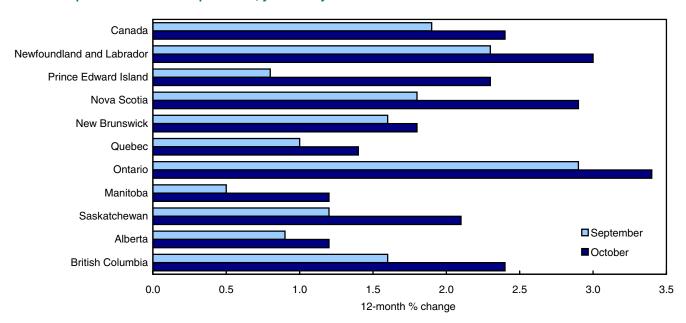

#### The provinces

Price increases were recorded in every province on a year-over-year basis in October.

Chart 3
Consumer prices increase in all provinces, year-over-year

In all provinces, consumers paid more for gasoline in October compared with the same month last year.

In Ontario, prices rose 3.4% after a 2.9% increase in September. Prices were up for gasoline (+11.0%), electricity, and the purchase of passenger vehicles. Increases in passenger vehicle insurance premiums and homeowner's replacement cost were also recorded.

In British Columbia, prices increased 2.4% during the 12 months to October following a 1.6% rise in September. Prices rose for gasoline (+9.2%) and food purchased from restaurants. Homeowner's replacement cost and prices for the purchase of passenger vehicles and electricity also went up in the province.

Prices in Quebec increased 1.4% compared with 1.0% in September. Higher prices were recorded for gasoline (+8.7%), the purchase of passenger vehicles, passenger vehicle insurance premiums and property taxes.

In Alberta, prices rose 1.2% following a 0.9% increase in the month before. Consumers paid more for the purchase of passenger vehicles, property taxes, gasoline (+4.5%) and natural gas.