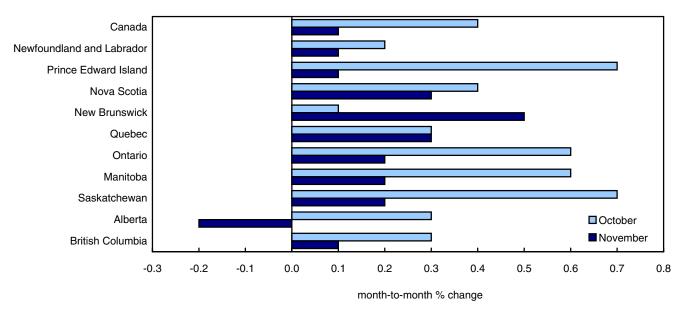

At the provincial level, consumer prices increased in every province except Alberta where prices fell 0.2%, month-over-month.

Chart 5

Consumer prices increase in every province except Alberta, month-over-month

On a monthly basis, from October to November, the largest increase in consumer prices (+0.5%) was recorded in New Brunswick.