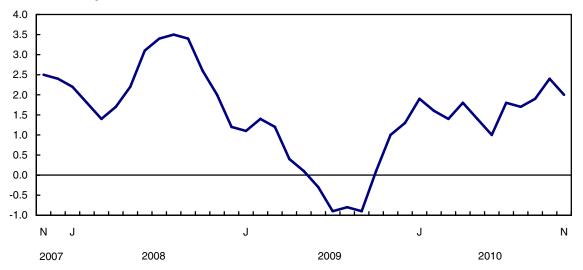

#### Chart 2 Changes for selected energy, food, and clothing indexes, year-over-year

Prices for the purchase of passenger vehicles rose 3.9% compared with November last year. This follows a 4.9% increase in October.

All-items Consumer Price Index (CPI):

- Energy prices rose 6.7% during the 12 months to November, on the heels of a 9.1% increase in October. Prices at the pump were 7.2% higher than a year earlier, following an 8.8% increase posted in the previous month. Electricity prices increased 5.9%, smaller than the 8.1% rise in October.
- Prices for the purchase of passenger vehicles rose 3.9% compared with November last year. This follows a 4.9% increase in October.
- Homeowners' replacement cost increased 4.6% in November, a slightly slower rate of growth than the 4.9% increase observed in the previous month.

However, the mortgage interest cost index, which measures the change in the interest portion of payments on outstanding mortgage debt, declined 2.7% after falling 3.0% in October.

Food prices rose 1.5%, following a 2.2% increase in October. Consumers paid 2.5% more for food purchased from restaurants. Prices for fresh vegetables fell 4.4% in November after increasing 5.5% in October.

Alcoholic beverages and tobacco products prices increased 2.5%. Consumers paid 5.0% more for cigarettes.

Clothing and footwear prices declined 3.2% in November compared with a 0.1% decrease posted in October. Prices for women's clothing fell 6.9% after declining 2.1% the month before. Prices also fell for children's and men's clothing.