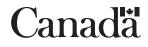

#### Chart 1

The 12-month change in the Consumer Price Index

12-month % change

Energy prices rose 6.7% during the 12 months to November, on the heels of a 9.1% increase in October. Prices at the pump were 7.2% higher than a year earlier, following an 8.8% increase posted in the previous month. Electricity prices increased 5.9%, smaller than the 8.1% rise in October.

### Analysis

Consumer prices rose 2.0% in the 12 months to November, following a 2.4% increase in October. The 0.4 percentage point decrease can be largely attributed to energy, food, and clothing prices.

# Highlights

• Consumer prices rose 2.0% in the 12 months to November, following a 2.4% increase in October. The 0.4 percentage point decrease can be largely attributed to energy, food, and clothing prices.