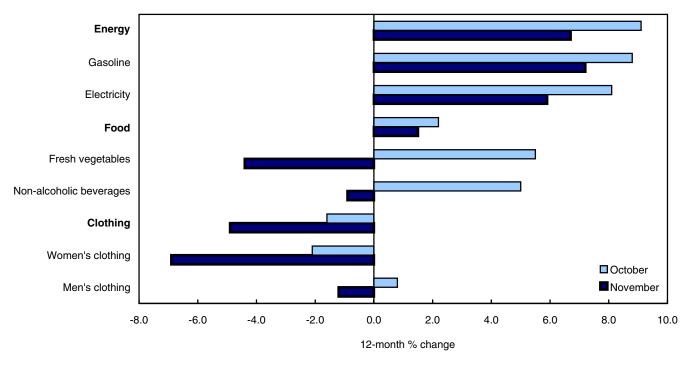

#### Chart 3 Prices up in seven of eight major components

Transportation costs were up 4.6% in the 12 months to November, matching the increase recorded in October. In addition to higher prices for gasoline and the purchase of passenger vehicles, passenger vehicle insurance premiums increased 4.2%, after rising by 4.6% in October.

### 12-month change: Increase in seven of the eight major components

Prices increased in seven of the eight major components of the Consumer Price Index (CPI) in the 12 months to November; the only exception was clothing and footwear.

Shelter costs rose 2.6% in November, following a 2.8% rise in October. In addition to higher electricity prices and homeowners' replacement cost, tenants paid 1.2% more in rent, while homeowners paid 5.4% more for home and mortgage insurance.

However, the mortgage interest cost index, which measures the change in the interest portion of payments on outstanding mortgage debt, declined 2.7% after falling 3.0% in October.

Food prices rose 1.5%, following a 2.2% increase in October. Consumers paid 2.5% more for food purchased from restaurants. Prices for fresh vegetables fell 4.4% in November after increasing 5.5% in October.

The health and personal care index posted a 2.2% increase in November after increasing 2.7% the previous month.

Prices for household operations, furnishings and equipment advanced 0.9% on the heels of a 1.3% increase in October. Consumer prices for telephone services rose 1.7%.

Alcoholic beverages and tobacco products prices increased 2.5%. Consumers paid 5.0% more for cigarettes.

Clothing and footwear prices declined 3.2% in November compared with a 0.1% decrease posted in October. Prices for women's clothing fell 6.9% after declining 2.1% the month before. Prices also fell for children's and men's clothing.