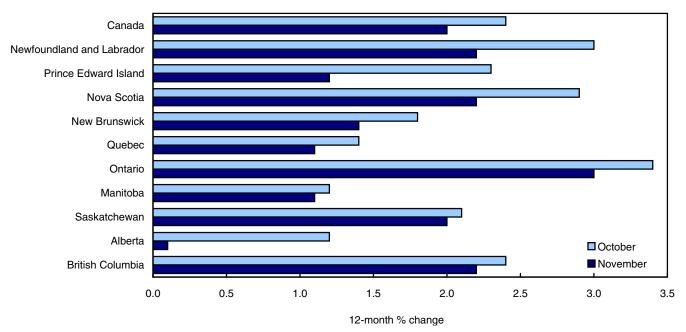

#### Chart 4 Consumer prices increased at a slower pace in all provinces, year-over-year

In Ontario, prices increased 3.0% in the 12 months to November, following a 3.4% increase in October. Drivers in Ontario paid 10.6% more for gasoline. Electricity prices and passenger vehicle insurance premiums also increased.

In British Columbia, prices went up 2.2% after rising 2.4% in October. Consumers in British Columbia paid more for food purchased from restaurants and gasoline. Homeowners' replacement cost also increased.

Prices in Quebec rose 1.1% in November compared with 1.4% the previous month. Quebec drivers paid 9.0% more for gasoline and 2.6% more for the purchase of passenger vehicles. Prices for women's clothing fell.

In Alberta, prices increased 0.1% after rising 1.2% in October. Consumers paid more for the purchase of passenger vehicles and for food purchased from restaurants. Much of the decline in the rate of growth in consumer prices can be attributed to natural gas, electricity, and gasoline.