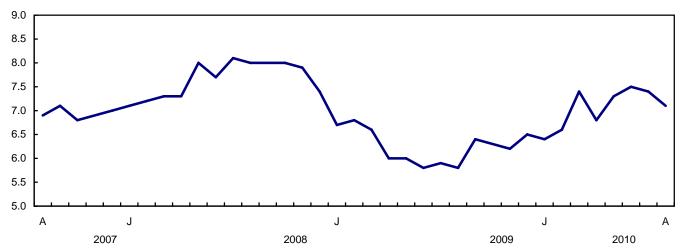

### Chart 1 Exports and imports, seasonally adjusted, on a balance of payments basis

billions of dollars

Chart 2 Trade balance, seasonally adjusted, on a balance of payments basis

billions of dollars

## Automotive products lead the decline in imports

Imports of automotive products fell 6.5% to \$5.8 billion, as volumes decreased 6.1%. Imports of passenger autos, which declined 12.9%, represented over two-thirds of the decrease in the sector. Lower imports from overseas mainly accounted for the decline in imports of passenger autos. Imports of trucks and motor vehicle parts also fell during the month.