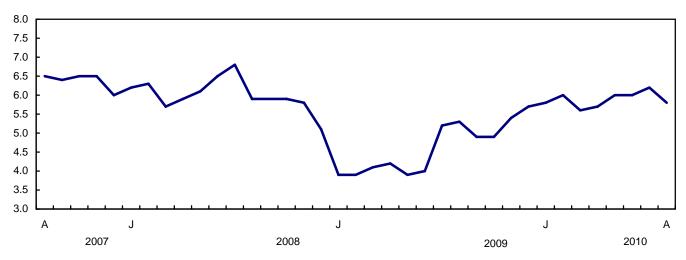

### Chart 1 Exports and imports, seasonally adjusted, on a balance of payments basis

billions of dollars

Chart 2 Trade balance, seasonally adjusted, on a balance of payments basis

billions of dollars

# **Highlights**

Canada's merchandise exports rose 3.1% to \$34.0 billion in August, following two months of declines. Industrial goods and materials and other consumer goods accounted for over three-quarters of the growth.

Export volumes rose 2.9% and have been on an upward trend since May 2009.

After a gain in July, imports declined 0.5% to \$35.3 billion, as prices fell 0.8%. Import volumes, which have been on an upward trend since March 2009, increased 0.3% in August.

Canada's trade deficit with the world narrowed to \$1.3 billion in August from \$2.5 billion in July.

Exports to the United States rose by 2.7%, led by higher exports of passenger autos, while imports fell by 3.3%. Consequently, Canada's trade surplus with the United States increased to \$2.9 billion in August from \$1.5 billion in July. This was the first increase in Canada's trade surplus with the United States since December 2009.