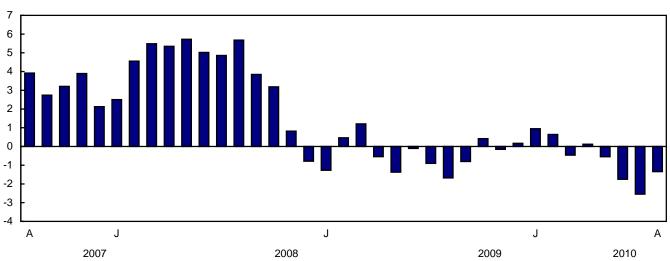

### Chart 1 Exports and imports, seasonally adjusted, on a balance of payments basis

billions of dollars

Chart 2 Trade balance, seasonally adjusted, on a balance of payments basis

billions of dollars

Canada's trade deficit with the world narrowed to \$1.3 billion in August from \$2.5 billion in July.

Exports to the United States rose by 2.7%, led by higher exports of passenger autos, while imports fell by 3.3%. Consequently, Canada's trade surplus with the United States increased to \$2.9 billion in August from \$1.5 billion in July. This was the first increase in Canada's trade surplus with the United States since December 2009.