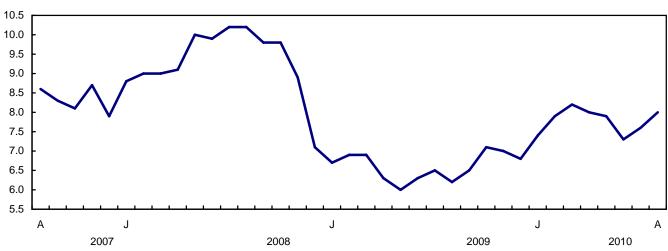

#### Chart 3 Imports of automotive products, seasonally adjusted, on a balance of payments basis

billions of dollars

billions of dollars

## Automotive products lead the decline in imports

Imports of automotive products fell 6.5% to \$5.8 billion, as volumes decreased 6.1%. Imports of passenger autos, which declined 12.9%, represented over two-thirds of the decrease in the sector. Lower imports from overseas mainly accounted for the decline in imports of passenger autos. Imports of trucks and motor vehicle parts also fell during the month.