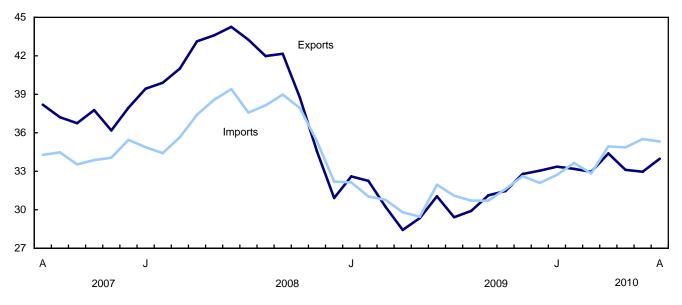

### Chart 1 Exports and imports, seasonally adjusted, on a balance of payments basis

billions of dollars

Chart 2 Trade balance, seasonally adjusted, on a balance of payments basis

billions of dollars

# **Highlights**

Canada's merchandise exports rose 3.1% to \$34.0 billion in August, following two months of declines. Industrial goods and materials and other consumer goods accounted for over three-quarters of the growth.

Export volumes rose 2.9% and have been on an upward trend since May 2009.

After a gain in July, imports declined 0.5% to \$35.3 billion, as prices fell 0.8%. Import volumes, which have been on an upward trend since March 2009, increased 0.3% in August.

Canada's trade deficit with the world narrowed to \$1.3 billion in August from \$2.5 billion in July.

Exports to the United States rose by 2.7%, led by higher exports of passenger autos, while imports fell by 3.3%. Consequently, Canada's trade surplus with the United States increased to \$2.9 billion in August from \$1.5 billion in July. This was the first increase in Canada's trade surplus with the United States since December 2009.