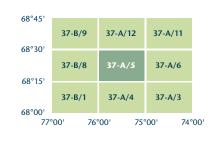

## 37-A/5

| â                                     | Road: hard surface, more than 2 lanes; service centre                                                                                                                                     |                     | 7      | 76°00' |                                                                                                                                                                                                                                                                                                                                                                                                                                                                                                                                                                                                                                                                                                                                                                                                                                                                                                                                                                                                                                                                                                                                                                                                                                                                                                                                                                                                                                                                                                                                                                                                                                                                                                                                                                                                                                                                                                                                                                                                                                                                                                                                |        |                   |         |       |            |    |
|---------------------------------------|-------------------------------------------------------------------------------------------------------------------------------------------------------------------------------------------|---------------------|--------|--------|--------------------------------------------------------------------------------------------------------------------------------------------------------------------------------------------------------------------------------------------------------------------------------------------------------------------------------------------------------------------------------------------------------------------------------------------------------------------------------------------------------------------------------------------------------------------------------------------------------------------------------------------------------------------------------------------------------------------------------------------------------------------------------------------------------------------------------------------------------------------------------------------------------------------------------------------------------------------------------------------------------------------------------------------------------------------------------------------------------------------------------------------------------------------------------------------------------------------------------------------------------------------------------------------------------------------------------------------------------------------------------------------------------------------------------------------------------------------------------------------------------------------------------------------------------------------------------------------------------------------------------------------------------------------------------------------------------------------------------------------------------------------------------------------------------------------------------------------------------------------------------------------------------------------------------------------------------------------------------------------------------------------------------------------------------------------------------------------------------------------------------|--------|-------------------|---------|-------|------------|----|
|                                       | Route : revêtement dur, plus de 2 voies; centre de service<br>Road: hard surface, 2 lanes; less than 2 lanes; snowshed<br>Route : revêtement dur, 2 voies; moins de 2 voies; paravalanche |                     |        | 60     | 4 <b>61</b> 0                                                                                                                                                                                                                                                                                                                                                                                                                                                                                                                                                                                                                                                                                                                                                                                                                                                                                                                                                                                                                                                                                                                                                                                                                                                                                                                                                                                                                                                                                                                                                                                                                                                                                                                                                                                                                                                                                                                                                                                                                                                                                                                  | 00m.E. | 62                | 63      | 64 65 | 5 66       | 5  |
| <u> </u>                              | Road: hard surface, street; loose or stabilized surface, street; conduit bridge                                                                                                           | 68°30''             | 1      |        |                                                                                                                                                                                                                                                                                                                                                                                                                                                                                                                                                                                                                                                                                                                                                                                                                                                                                                                                                                                                                                                                                                                                                                                                                                                                                                                                                                                                                                                                                                                                                                                                                                                                                                                                                                                                                                                                                                                                                                                                                                                                                                                                |        |                   |         |       |            |    |
| 7                                     | Route : revêtement dur, rue; de gravier, aggloméré, rue; pont de canalisation<br>Road: loose or stabilized surface, all season, 2 lanes or more; less than 2 lanes                        |                     |        |        |                                                                                                                                                                                                                                                                                                                                                                                                                                                                                                                                                                                                                                                                                                                                                                                                                                                                                                                                                                                                                                                                                                                                                                                                                                                                                                                                                                                                                                                                                                                                                                                                                                                                                                                                                                                                                                                                                                                                                                                                                                                                                                                                |        |                   |         |       |            |    |
|                                       | Route : de gravier, aggloméré, toute saison, 2 voies ou plus; moins de 2 voies<br>Road: loose surface, dry weather; vehicle track or winter road; trail; portage                          |                     | 98     | 2      |                                                                                                                                                                                                                                                                                                                                                                                                                                                                                                                                                                                                                                                                                                                                                                                                                                                                                                                                                                                                                                                                                                                                                                                                                                                                                                                                                                                                                                                                                                                                                                                                                                                                                                                                                                                                                                                                                                                                                                                                                                                                                                                                |        |                   |         |       |            |    |
| <del>_</del>                          | Route : de gravier, temps sec; chemin de terre ou d'hiver; sentier; portage                                                                                                               |                     |        |        |                                                                                                                                                                                                                                                                                                                                                                                                                                                                                                                                                                                                                                                                                                                                                                                                                                                                                                                                                                                                                                                                                                                                                                                                                                                                                                                                                                                                                                                                                                                                                                                                                                                                                                                                                                                                                                                                                                                                                                                                                                                                                                                                |        |                   |         |       |            |    |
|                                       | Highway interchange; highway route number; built-up area<br>Échangeur routier; numéro de route; agglomération                                                                             |                     | ÷      |        |                                                                                                                                                                                                                                                                                                                                                                                                                                                                                                                                                                                                                                                                                                                                                                                                                                                                                                                                                                                                                                                                                                                                                                                                                                                                                                                                                                                                                                                                                                                                                                                                                                                                                                                                                                                                                                                                                                                                                                                                                                                                                                                                |        |                   |         |       |            |    |
|                                       | Railway, single track; railway station; trestle; multiple tracks; turntable<br>Chemin de fer, voie unique; gare; chevalet; voies multiples; plaque tournante                              | 68°29'-             | 00m.N. |        |                                                                                                                                                                                                                                                                                                                                                                                                                                                                                                                                                                                                                                                                                                                                                                                                                                                                                                                                                                                                                                                                                                                                                                                                                                                                                                                                                                                                                                                                                                                                                                                                                                                                                                                                                                                                                                                                                                                                                                                                                                                                                                                                |        |                   |         |       |            |    |
|                                       | Railway, abandoned; railway yard<br>Chemin de fer, abandonné; gare de triage                                                                                                              | 00 27               | 75970  |        |                                                                                                                                                                                                                                                                                                                                                                                                                                                                                                                                                                                                                                                                                                                                                                                                                                                                                                                                                                                                                                                                                                                                                                                                                                                                                                                                                                                                                                                                                                                                                                                                                                                                                                                                                                                                                                                                                                                                                                                                                                                                                                                                |        |                   |         |       |            |    |
|                                       | Rapid transit: rail; road; footbridge<br>Transport rapide : voie ferrée; route; passerelle                                                                                                |                     |        |        |                                                                                                                                                                                                                                                                                                                                                                                                                                                                                                                                                                                                                                                                                                                                                                                                                                                                                                                                                                                                                                                                                                                                                                                                                                                                                                                                                                                                                                                                                                                                                                                                                                                                                                                                                                                                                                                                                                                                                                                                                                                                                                                                |        |                   |         |       |            |    |
|                                       | Causeway; covered bridge; tunnel; bridge; moveable bridge<br>Chaussée; pont couvert; tunnel; pont; pont mobile                                                                            |                     |        |        |                                                                                                                                                                                                                                                                                                                                                                                                                                                                                                                                                                                                                                                                                                                                                                                                                                                                                                                                                                                                                                                                                                                                                                                                                                                                                                                                                                                                                                                                                                                                                                                                                                                                                                                                                                                                                                                                                                                                                                                                                                                                                                                                |        |                   |         |       |            |    |
| +1                                    | Boundary: international                                                                                                                                                                   |                     | 96     | 5      |                                                                                                                                                                                                                                                                                                                                                                                                                                                                                                                                                                                                                                                                                                                                                                                                                                                                                                                                                                                                                                                                                                                                                                                                                                                                                                                                                                                                                                                                                                                                                                                                                                                                                                                                                                                                                                                                                                                                                                                                                                                                                                                                |        |                   |         |       |            |    |
|                                       | Limite : internationale<br>Boundary: provincial or territorial                                                                                                                            |                     |        |        |                                                                                                                                                                                                                                                                                                                                                                                                                                                                                                                                                                                                                                                                                                                                                                                                                                                                                                                                                                                                                                                                                                                                                                                                                                                                                                                                                                                                                                                                                                                                                                                                                                                                                                                                                                                                                                                                                                                                                                                                                                                                                                                                |        |                   |         |       |            |    |
| ·                                     | Limite : provinciale ou territoriale<br>Boundary: unsurveyed provincial or territorial; area outline                                                                                      | 68°28'-             | -      |        |                                                                                                                                                                                                                                                                                                                                                                                                                                                                                                                                                                                                                                                                                                                                                                                                                                                                                                                                                                                                                                                                                                                                                                                                                                                                                                                                                                                                                                                                                                                                                                                                                                                                                                                                                                                                                                                                                                                                                                                                                                                                                                                                |        |                   |         |       |            |    |
|                                       | Limite : provinciale ou territoriale non arpentée; surface délimitée                                                                                                                      |                     | 95     |        |                                                                                                                                                                                                                                                                                                                                                                                                                                                                                                                                                                                                                                                                                                                                                                                                                                                                                                                                                                                                                                                                                                                                                                                                                                                                                                                                                                                                                                                                                                                                                                                                                                                                                                                                                                                                                                                                                                                                                                                                                                                                                                                                |        |                   |         |       |            |    |
|                                       | Boundary: administrative; recreational<br>Limite : administrative; récréative                                                                                                             |                     |        |        |                                                                                                                                                                                                                                                                                                                                                                                                                                                                                                                                                                                                                                                                                                                                                                                                                                                                                                                                                                                                                                                                                                                                                                                                                                                                                                                                                                                                                                                                                                                                                                                                                                                                                                                                                                                                                                                                                                                                                                                                                                                                                                                                |        |                   |         |       |            |    |
|                                       | Boundary: geographic; unsurveyed geographic<br>Limite : géographique; géographique non arpentée                                                                                           |                     |        |        |                                                                                                                                                                                                                                                                                                                                                                                                                                                                                                                                                                                                                                                                                                                                                                                                                                                                                                                                                                                                                                                                                                                                                                                                                                                                                                                                                                                                                                                                                                                                                                                                                                                                                                                                                                                                                                                                                                                                                                                                                                                                                                                                |        |                   |         |       |            |    |
| <u> </u>                              | Fort, wall; fence<br>Fort, mur; clôture                                                                                                                                                   |                     | 94     |        |                                                                                                                                                                                                                                                                                                                                                                                                                                                                                                                                                                                                                                                                                                                                                                                                                                                                                                                                                                                                                                                                                                                                                                                                                                                                                                                                                                                                                                                                                                                                                                                                                                                                                                                                                                                                                                                                                                                                                                                                                                                                                                                                |        |                   |         |       |            |    |
| ~~~~                                  | Power transmission line; multiple lines; submarine cable<br>Ligne de transport d'énergie; lignes multiples; câble sous-marin                                                              |                     |        |        |                                                                                                                                                                                                                                                                                                                                                                                                                                                                                                                                                                                                                                                                                                                                                                                                                                                                                                                                                                                                                                                                                                                                                                                                                                                                                                                                                                                                                                                                                                                                                                                                                                                                                                                                                                                                                                                                                                                                                                                                                                                                                                                                |        |                   |         |       |            |    |
|                                       | Pipeline: oil; natural gas<br>Pipeline : pétrole; gaz naturel                                                                                                                             | 68°27'-             |        |        |                                                                                                                                                                                                                                                                                                                                                                                                                                                                                                                                                                                                                                                                                                                                                                                                                                                                                                                                                                                                                                                                                                                                                                                                                                                                                                                                                                                                                                                                                                                                                                                                                                                                                                                                                                                                                                                                                                                                                                                                                                                                                                                                |        |                   |         |       |            |    |
| <u> </u>                              | Pipeline: multi-use; control valve; multiple lines                                                                                                                                        |                     | 93     |        |                                                                                                                                                                                                                                                                                                                                                                                                                                                                                                                                                                                                                                                                                                                                                                                                                                                                                                                                                                                                                                                                                                                                                                                                                                                                                                                                                                                                                                                                                                                                                                                                                                                                                                                                                                                                                                                                                                                                                                                                                                                                                                                                |        |                   |         |       |            |    |
|                                       | Pipeline : utilisation multiple; valve de contrôle; lignes multiples<br>Pipeline underground: oil; natural gas; multi-use                                                                 |                     |        |        |                                                                                                                                                                                                                                                                                                                                                                                                                                                                                                                                                                                                                                                                                                                                                                                                                                                                                                                                                                                                                                                                                                                                                                                                                                                                                                                                                                                                                                                                                                                                                                                                                                                                                                                                                                                                                                                                                                                                                                                                                                                                                                                                |        |                   |         |       |            |    |
| Euning Euning                         | Pipeline souterrain : pétrole; gaz naturel; utilisation multiple<br>Mine; pit: sand, gravel, clay; quarry                                                                                 |                     |        |        |                                                                                                                                                                                                                                                                                                                                                                                                                                                                                                                                                                                                                                                                                                                                                                                                                                                                                                                                                                                                                                                                                                                                                                                                                                                                                                                                                                                                                                                                                                                                                                                                                                                                                                                                                                                                                                                                                                                                                                                                                                                                                                                                |        |                   |         |       |            |    |
| Eanne Eanne                           | Mine; sablière, gravière, glaisière; carrière<br>Airport or airfield: official; nonofficial; heliport                                                                                     |                     | 92     |        |                                                                                                                                                                                                                                                                                                                                                                                                                                                                                                                                                                                                                                                                                                                                                                                                                                                                                                                                                                                                                                                                                                                                                                                                                                                                                                                                                                                                                                                                                                                                                                                                                                                                                                                                                                                                                                                                                                                                                                                                                                                                                                                                |        |                   |         |       |            |    |
| × H                                   | Aéroport ou terrain d'aviation : officiel; non officiel; héliport                                                                                                                         | 68°26' <b>-</b>     |        |        |                                                                                                                                                                                                                                                                                                                                                                                                                                                                                                                                                                                                                                                                                                                                                                                                                                                                                                                                                                                                                                                                                                                                                                                                                                                                                                                                                                                                                                                                                                                                                                                                                                                                                                                                                                                                                                                                                                                                                                                                                                                                                                                                |        |                   |         |       |            |    |
| 30 🗗                                  | Chimney: industrial, flare stack, burner; height; lumberyard<br>Cheminée : industrielle, torche, brûleur; hauteur; parc à bois débités                                                    | 00 20               |        |        |                                                                                                                                                                                                                                                                                                                                                                                                                                                                                                                                                                                                                                                                                                                                                                                                                                                                                                                                                                                                                                                                                                                                                                                                                                                                                                                                                                                                                                                                                                                                                                                                                                                                                                                                                                                                                                                                                                                                                                                                                                                                                                                                |        |                   |         |       |            |    |
| <b>e</b> x                            | Tank; water tank; radar antenna, radio telescope<br>Citerne; citerne d'eau; antenne radar, radiotélescope                                                                                 |                     | 91     |        |                                                                                                                                                                                                                                                                                                                                                                                                                                                                                                                                                                                                                                                                                                                                                                                                                                                                                                                                                                                                                                                                                                                                                                                                                                                                                                                                                                                                                                                                                                                                                                                                                                                                                                                                                                                                                                                                                                                                                                                                                                                                                                                                |        |                   |         |       |            |    |
| ô •                                   | Silo; grain elevator; clearance tower<br>Silo; élévateur à grains; tour de dégagement                                                                                                     |                     |        | 60     |                                                                                                                                                                                                                                                                                                                                                                                                                                                                                                                                                                                                                                                                                                                                                                                                                                                                                                                                                                                                                                                                                                                                                                                                                                                                                                                                                                                                                                                                                                                                                                                                                                                                                                                                                                                                                                                                                                                                                                                                                                                                                                                                | 61     | 62                | 63      | 64 6  | <br>55 6   | 56 |
| & <b>†</b>                            | Electric facility; oil or natural gas facility; wind-operated device<br>Installation électrique; installation pétrolière ou gazière; éolienne                                             |                     |        |        |                                                                                                                                                                                                                                                                                                                                                                                                                                                                                                                                                                                                                                                                                                                                                                                                                                                                                                                                                                                                                                                                                                                                                                                                                                                                                                                                                                                                                                                                                                                                                                                                                                                                                                                                                                                                                                                                                                                                                                                                                                                                                                                                |        |                   |         |       |            |    |
| â 1                                   | Tower: communication; fire; control<br>Tour : communication; incendie; contrôle                                                                                                           |                     | 90     |        |                                                                                                                                                                                                                                                                                                                                                                                                                                                                                                                                                                                                                                                                                                                                                                                                                                                                                                                                                                                                                                                                                                                                                                                                                                                                                                                                                                                                                                                                                                                                                                                                                                                                                                                                                                                                                                                                                                                                                                                                                                                                                                                                |        |                   |         |       |            |    |
| D                                     | Domestic waste; liquid waste; industrial solid depot                                                                                                                                      | 68°25' <b>-</b>     |        |        |                                                                                                                                                                                                                                                                                                                                                                                                                                                                                                                                                                                                                                                                                                                                                                                                                                                                                                                                                                                                                                                                                                                                                                                                                                                                                                                                                                                                                                                                                                                                                                                                                                                                                                                                                                                                                                                                                                                                                                                                                                                                                                                                |        |                   |         |       |            |    |
|                                       | Déchet domestique; déchet liquide; dépôt de solide industriel<br>Lookout; historic site; ruins; zoo                                                                                       |                     |        |        |                                                                                                                                                                                                                                                                                                                                                                                                                                                                                                                                                                                                                                                                                                                                                                                                                                                                                                                                                                                                                                                                                                                                                                                                                                                                                                                                                                                                                                                                                                                                                                                                                                                                                                                                                                                                                                                                                                                                                                                                                                                                                                                                |        |                   |         |       |            |    |
| ⊕ ▲ Ø                                 | Belvédère; lieu historique; ruines; zoo<br>Golf course; campground; ski area; sportsplex                                                                                                  |                     | 89     |        |                                                                                                                                                                                                                                                                                                                                                                                                                                                                                                                                                                                                                                                                                                                                                                                                                                                                                                                                                                                                                                                                                                                                                                                                                                                                                                                                                                                                                                                                                                                                                                                                                                                                                                                                                                                                                                                                                                                                                                                                                                                                                                                                |        |                   |         |       |            |    |
| ∆ .≰ ⊛<br>                            | Terrain de golf; terrain de camping; station de ski; centre sportif<br>Aerial cableway, ski lift; sports track; arena                                                                     |                     |        |        |                                                                                                                                                                                                                                                                                                                                                                                                                                                                                                                                                                                                                                                                                                                                                                                                                                                                                                                                                                                                                                                                                                                                                                                                                                                                                                                                                                                                                                                                                                                                                                                                                                                                                                                                                                                                                                                                                                                                                                                                                                                                                                                                |        |                   |         |       |            |    |
| -ů () 🖬                               | Téléphérique, remonte-pente; piste de course; aréna                                                                                                                                       |                     |        |        |                                                                                                                                                                                                                                                                                                                                                                                                                                                                                                                                                                                                                                                                                                                                                                                                                                                                                                                                                                                                                                                                                                                                                                                                                                                                                                                                                                                                                                                                                                                                                                                                                                                                                                                                                                                                                                                                                                                                                                                                                                                                                                                                |        |                   |         |       |            |    |
| i i A                                 | Building: unidentified buildings; religious; educational; cabin<br>Bâtiment : bâtiments non identifiés; religieux; d'enseignement; cabine                                                 |                     | 88     |        |                                                                                                                                                                                                                                                                                                                                                                                                                                                                                                                                                                                                                                                                                                                                                                                                                                                                                                                                                                                                                                                                                                                                                                                                                                                                                                                                                                                                                                                                                                                                                                                                                                                                                                                                                                                                                                                                                                                                                                                                                                                                                                                                |        |                   |         |       |            |    |
| ⊕ Ŀ ■                                 | Hospital; medical centre; senior citizens home; lodging<br>Hôpital; centre médical; résidence pour personnes âgées; gîte                                                                  | 68°24' <del>-</del> |        |        |                                                                                                                                                                                                                                                                                                                                                                                                                                                                                                                                                                                                                                                                                                                                                                                                                                                                                                                                                                                                                                                                                                                                                                                                                                                                                                                                                                                                                                                                                                                                                                                                                                                                                                                                                                                                                                                                                                                                                                                                                                                                                                                                |        |                   |         |       |            |    |
| â H                                   | City hall; municipal hall; community centre<br>Hôtel de ville; salle municipale; centre communautaire                                                                                     |                     |        |        |                                                                                                                                                                                                                                                                                                                                                                                                                                                                                                                                                                                                                                                                                                                                                                                                                                                                                                                                                                                                                                                                                                                                                                                                                                                                                                                                                                                                                                                                                                                                                                                                                                                                                                                                                                                                                                                                                                                                                                                                                                                                                                                                |        |                   |         |       |            |    |
| Ē                                     | Customs post; ranger or warden station; cemetery<br>Poste de douane; poste de garde forestier ou poste de garde de parc; cimetière                                                        |                     | 87     |        |                                                                                                                                                                                                                                                                                                                                                                                                                                                                                                                                                                                                                                                                                                                                                                                                                                                                                                                                                                                                                                                                                                                                                                                                                                                                                                                                                                                                                                                                                                                                                                                                                                                                                                                                                                                                                                                                                                                                                                                                                                                                                                                                |        |                   |         |       |            |    |
|                                       | Court house; correctional institute<br>Palais de justice; établissement correctionnel                                                                                                     |                     |        |        |                                                                                                                                                                                                                                                                                                                                                                                                                                                                                                                                                                                                                                                                                                                                                                                                                                                                                                                                                                                                                                                                                                                                                                                                                                                                                                                                                                                                                                                                                                                                                                                                                                                                                                                                                                                                                                                                                                                                                                                                                                                                                                                                |        |                   |         |       |            |    |
|                                       | Fire station; police station; armoury                                                                                                                                                     |                     |        |        |                                                                                                                                                                                                                                                                                                                                                                                                                                                                                                                                                                                                                                                                                                                                                                                                                                                                                                                                                                                                                                                                                                                                                                                                                                                                                                                                                                                                                                                                                                                                                                                                                                                                                                                                                                                                                                                                                                                                                                                                                                                                                                                                |        |                   |         |       |            |    |
|                                       | Caserne de pompiers; poste de police; manège militaire<br>Waterbody or shoreline; watercourse; disappearing stream                                                                        | 68°23' <b>-</b>     | 86     |        |                                                                                                                                                                                                                                                                                                                                                                                                                                                                                                                                                                                                                                                                                                                                                                                                                                                                                                                                                                                                                                                                                                                                                                                                                                                                                                                                                                                                                                                                                                                                                                                                                                                                                                                                                                                                                                                                                                                                                                                                                                                                                                                                |        |                   |         |       |            |    |
|                                       | Plan d'eau ou littoral; cours d'eau; cours d'eau disparaissant<br>Navigation light; ferry route; navigation beacon                                                                        | 00 25               |        |        |                                                                                                                                                                                                                                                                                                                                                                                                                                                                                                                                                                                                                                                                                                                                                                                                                                                                                                                                                                                                                                                                                                                                                                                                                                                                                                                                                                                                                                                                                                                                                                                                                                                                                                                                                                                                                                                                                                                                                                                                                                                                                                                                |        |                   |         |       |            |    |
| <br>`0                                | Feu de navigation; traverse; balise de navigation                                                                                                                                         |                     |        |        |                                                                                                                                                                                                                                                                                                                                                                                                                                                                                                                                                                                                                                                                                                                                                                                                                                                                                                                                                                                                                                                                                                                                                                                                                                                                                                                                                                                                                                                                                                                                                                                                                                                                                                                                                                                                                                                                                                                                                                                                                                                                                                                                |        |                   |         |       |            |    |
| × £                                   | Coast Guard station; seaplane anchorage; marina<br>Station de la garde côtière; mouillage d'hydravions; marina                                                                            |                     | 85     |        |                                                                                                                                                                                                                                                                                                                                                                                                                                                                                                                                                                                                                                                                                                                                                                                                                                                                                                                                                                                                                                                                                                                                                                                                                                                                                                                                                                                                                                                                                                                                                                                                                                                                                                                                                                                                                                                                                                                                                                                                                                                                                                                                |        |                   |         |       |            |    |
| on                                    | Fish ladder; dam: small; large; carrying road<br>Échelle à poissons; barrage : petit; grand; portant une route                                                                            |                     |        |        |                                                                                                                                                                                                                                                                                                                                                                                                                                                                                                                                                                                                                                                                                                                                                                                                                                                                                                                                                                                                                                                                                                                                                                                                                                                                                                                                                                                                                                                                                                                                                                                                                                                                                                                                                                                                                                                                                                                                                                                                                                                                                                                                |        |                   |         |       |            |    |
| - L                                   | Dyke or seawall; wharf; breakwater<br>Digue ou mur de protection; quai; brise-lames                                                                                                       |                     |        |        |                                                                                                                                                                                                                                                                                                                                                                                                                                                                                                                                                                                                                                                                                                                                                                                                                                                                                                                                                                                                                                                                                                                                                                                                                                                                                                                                                                                                                                                                                                                                                                                                                                                                                                                                                                                                                                                                                                                                                                                                                                                                                                                                |        |                   |         |       |            |    |
| In                                    | Boat ramp; pier or dock<br>Rampe de mise à l'eau; jetée                                                                                                                                   | 68°22' -            | 84     |        |                                                                                                                                                                                                                                                                                                                                                                                                                                                                                                                                                                                                                                                                                                                                                                                                                                                                                                                                                                                                                                                                                                                                                                                                                                                                                                                                                                                                                                                                                                                                                                                                                                                                                                                                                                                                                                                                                                                                                                                                                                                                                                                                |        |                   |         |       |            |    |
|                                       | Drydock; slip; crib or abandoned bridge pier; ford<br>Cale sèche; cale; caisson ou pilier de pont abandonné; gué                                                                          |                     |        |        |                                                                                                                                                                                                                                                                                                                                                                                                                                                                                                                                                                                                                                                                                                                                                                                                                                                                                                                                                                                                                                                                                                                                                                                                                                                                                                                                                                                                                                                                                                                                                                                                                                                                                                                                                                                                                                                                                                                                                                                                                                                                                                                                |        |                   |         |       |            |    |
| =0= .                                 | Conduit; lock; spring<br>Canalisation; écluse; source                                                                                                                                     |                     |        |        |                                                                                                                                                                                                                                                                                                                                                                                                                                                                                                                                                                                                                                                                                                                                                                                                                                                                                                                                                                                                                                                                                                                                                                                                                                                                                                                                                                                                                                                                                                                                                                                                                                                                                                                                                                                                                                                                                                                                                                                                                                                                                                                                |        |                   |         |       |            |    |
|                                       | Reservoir; underground reservoir; fish pound<br>Réservoir; réservoir souterrain; viviers dans l'eau                                                                                       |                     | 83     |        |                                                                                                                                                                                                                                                                                                                                                                                                                                                                                                                                                                                                                                                                                                                                                                                                                                                                                                                                                                                                                                                                                                                                                                                                                                                                                                                                                                                                                                                                                                                                                                                                                                                                                                                                                                                                                                                                                                                                                                                                                                                                                                                                |        |                   |         |       |            | +  |
|                                       | Dry river bed; sand in water, foreshore flats; intermittent lake, slough                                                                                                                  |                     |        |        | 4                                                                                                                                                                                                                                                                                                                                                                                                                                                                                                                                                                                                                                                                                                                                                                                                                                                                                                                                                                                                                                                                                                                                                                                                                                                                                                                                                                                                                                                                                                                                                                                                                                                                                                                                                                                                                                                                                                                                                                                                                                                                                                                              |        |                   |         | A     |            |    |
|                                       | Lit de rivière à sec; sable dans l'eau, estrans; lac intermittent, bourbier<br>Rapids; falls                                                                                              | - I                 |        |        |                                                                                                                                                                                                                                                                                                                                                                                                                                                                                                                                                                                                                                                                                                                                                                                                                                                                                                                                                                                                                                                                                                                                                                                                                                                                                                                                                                                                                                                                                                                                                                                                                                                                                                                                                                                                                                                                                                                                                                                                                                                                                                                                | 200    |                   |         | Az.   |            |    |
| 5 C                                   | Rapides; chutes<br>Rocky ledge; rocky reef; rocks in water; exposed shipwreck                                                                                                             | 68°21'-             | 82     | ~3_0   | Pro la compañía de la |        |                   |         |       | 79-        |    |
| Eccus + + - ====                      | Barre rocheuse; récif; rochers dans l'eau; épave émergée<br>Moraine; glacial debris; permanent snow and ice                                                                               |                     |        | ym.    |                                                                                                                                                                                                                                                                                                                                                                                                                                                                                                                                                                                                                                                                                                                                                                                                                                                                                                                                                                                                                                                                                                                                                                                                                                                                                                                                                                                                                                                                                                                                                                                                                                                                                                                                                                                                                                                                                                                                                                                                                                                                                                                                |        |                   |         |       | سمير ا     | +  |
|                                       | Moraine; débris glaciaires; neige et glace permanentes                                                                                                                                    |                     |        | 5      |                                                                                                                                                                                                                                                                                                                                                                                                                                                                                                                                                                                                                                                                                                                                                                                                                                                                                                                                                                                                                                                                                                                                                                                                                                                                                                                                                                                                                                                                                                                                                                                                                                                                                                                                                                                                                                                                                                                                                                                                                                                                                                                                |        |                   |         |       |            | +  |
|                                       | Wetlands: marsh, muskeg; swamp; marsh in water; string bog<br>Terres humides : marais, muskeg; marécage; marais dans l'eau; tourbière réticulée                                           |                     | 81     |        |                                                                                                                                                                                                                                                                                                                                                                                                                                                                                                                                                                                                                                                                                                                                                                                                                                                                                                                                                                                                                                                                                                                                                                                                                                                                                                                                                                                                                                                                                                                                                                                                                                                                                                                                                                                                                                                                                                                                                                                                                                                                                                                                |        |                   |         |       |            |    |
|                                       | Tundra ponds; tundra polygons; palsa bog<br>Étangs de toundra; polygones de toundra; tourbière à palse                                                                                    |                     | υı     |        |                                                                                                                                                                                                                                                                                                                                                                                                                                                                                                                                                                                                                                                                                                                                                                                                                                                                                                                                                                                                                                                                                                                                                                                                                                                                                                                                                                                                                                                                                                                                                                                                                                                                                                                                                                                                                                                                                                                                                                                                                                                                                                                                | *      |                   |         |       | + <b>{</b> |    |
| · · · · · · · · · · · · · · · · · · · | Sand; esker; pingo; vooded area<br>Sable; esker; pingo; région boisée                                                                                                                     | 68°20' <b>-</b>     |        | 59 6   | 0                                                                                                                                                                                                                                                                                                                                                                                                                                                                                                                                                                                                                                                                                                                                                                                                                                                                                                                                                                                                                                                                                                                                                                                                                                                                                                                                                                                                                                                                                                                                                                                                                                                                                                                                                                                                                                                                                                                                                                                                                                                                                                                              | 61     | 62                | 63      | 64    | 65         | 66 |
|                                       | Contour: index; intermediate; approximate<br>Courbe de niveau : maîtresse; intermédiaire; approximative                                                                                   | 00 20'              | 00     |        |                                                                                                                                                                                                                                                                                                                                                                                                                                                                                                                                                                                                                                                                                                                                                                                                                                                                                                                                                                                                                                                                                                                                                                                                                                                                                                                                                                                                                                                                                                                                                                                                                                                                                                                                                                                                                                                                                                                                                                                                                                                                                                                                |        | $\sum$            | Z       |       | {          |    |
| .32 🛛                                 | Depression contour; spot elevation; cave                                                                                                                                                  |                     | 80     |        |                                                                                                                                                                                                                                                                                                                                                                                                                                                                                                                                                                                                                                                                                                                                                                                                                                                                                                                                                                                                                                                                                                                                                                                                                                                                                                                                                                                                                                                                                                                                                                                                                                                                                                                                                                                                                                                                                                                                                                                                                                                                                                                                |        |                   | R       |       |            |    |
| • • •                                 | Courbe de cuvette; point coté; caverne                                                                                                                                                    |                     |        |        |                                                                                                                                                                                                                                                                                                                                                                                                                                                                                                                                                                                                                                                                                                                                                                                                                                                                                                                                                                                                                                                                                                                                                                                                                                                                                                                                                                                                                                                                                                                                                                                                                                                                                                                                                                                                                                                                                                                                                                                                                                                                                                                                |        | $\langle \rangle$ | A start |       | $\sum$     | {  |
|                                       |                                                                                                                                                                                           |                     |        |        |                                                                                                                                                                                                                                                                                                                                                                                                                                                                                                                                                                                                                                                                                                                                                                                                                                                                                                                                                                                                                                                                                                                                                                                                                                                                                                                                                                                                                                                                                                                                                                                                                                                                                                                                                                                                                                                                                                                                                                                                                                                                                                                                |        |                   |         | ZZ    |            |    |
|                                       |                                                                                                                                                                                           |                     | 79     |        |                                                                                                                                                                                                                                                                                                                                                                                                                                                                                                                                                                                                                                                                                                                                                                                                                                                                                                                                                                                                                                                                                                                                                                                                                                                                                                                                                                                                                                                                                                                                                                                                                                                                                                                                                                                                                                                                                                                                                                                                                                                                                                                                |        | a.Q.              |         | )     |            |    |