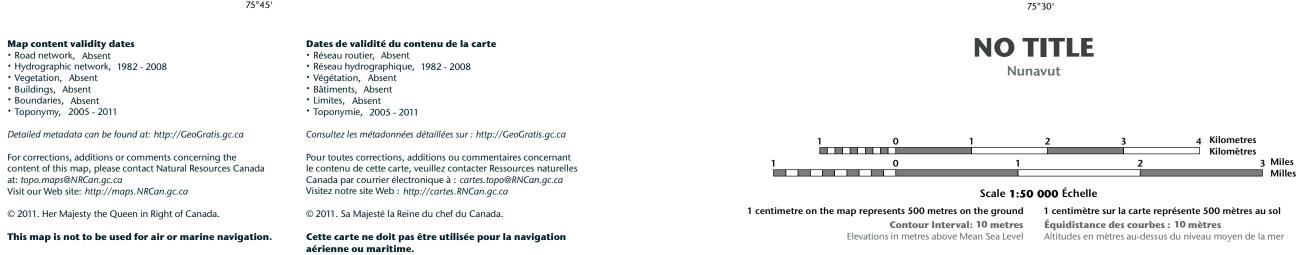

nformation topographique, Ressources naturelles Canada. The paper copy of this map meets the print quality standards of Natural Resources Canada when it bears a Certified Map Printer holographic label. La copie papier de cette carte respecte les normes de

qualité d'impression de Ressources naturelles Canada

de cartes accrédité.

quand elle porte l'étiquette holographique de l'imprimeur

Map content validity dates Road network, Absent Hydrographic network, 1982 - 2008
Vegetation, Absent
Buildings, Absent
Boundaries, Absent • Toponymy, 2005 - 2011 Detailed metadata can be found at: http://GeoGratis.gc.ca For corrections, additions or comments concerning the at: topo.maps@NRCan.gc.ca Visit our Web site: http://maps.NRCan.gc.ca © 2011. Her Majesty the Queen in Right of Canada.

## Canada







Use diagram only to obtain numeric values 34°40' Approximate Mean Declination 2011 (605 mils) Approximate Mean Declination 2011 for centre of map Annual change decreasing 34.6' N'utiliser le diagramme que pour obtenir les valeurs numériques Déclinaison moyenne approximative au centre de la carte en 2011 Variation annuelle décroissante 34.6 For magnetic declination information, visit: http://gsc.NRCan.gc.ca/geomag Pour information sur la déclinaison magnétique, visitez : http://cgc.RNCan.gc.ca/geomag

0°28' (8 mils) 100 000 metre Square Identification \* Identification du carré de 100 000 mètres VA 



Designation
18W Quadrillage universel transverse Désignation de la de Mercator de 1000 mètres zone du quadrillage A tutorial on how to estimate position from the UTM grid can be found at: