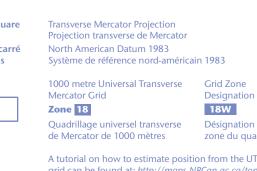

## 37-A/5

| â                                     | Road: hard surface, more than 2 lanes; service centre                                                                                                                                     |                     | 7      | 76°00' |                                                                                                                                                                                                                                                                                                                                                                                                                                                                                                                                                                                                                                                                                                                                                                                                                                                                                                                                                                                                                                                                                                                                                                                                                                                                                                                                                                                                                                                                                                                                                                                                                                                                                                                                                                                                                                                                                                                                                                                                                                                                                                                                |        |                   |         |       |            |    |
|---------------------------------------|-------------------------------------------------------------------------------------------------------------------------------------------------------------------------------------------|---------------------|--------|--------|--------------------------------------------------------------------------------------------------------------------------------------------------------------------------------------------------------------------------------------------------------------------------------------------------------------------------------------------------------------------------------------------------------------------------------------------------------------------------------------------------------------------------------------------------------------------------------------------------------------------------------------------------------------------------------------------------------------------------------------------------------------------------------------------------------------------------------------------------------------------------------------------------------------------------------------------------------------------------------------------------------------------------------------------------------------------------------------------------------------------------------------------------------------------------------------------------------------------------------------------------------------------------------------------------------------------------------------------------------------------------------------------------------------------------------------------------------------------------------------------------------------------------------------------------------------------------------------------------------------------------------------------------------------------------------------------------------------------------------------------------------------------------------------------------------------------------------------------------------------------------------------------------------------------------------------------------------------------------------------------------------------------------------------------------------------------------------------------------------------------------------|--------|-------------------|---------|-------|------------|----|
|                                       | Route : revêtement dur, plus de 2 voies; centre de service<br>Road: hard surface, 2 lanes; less than 2 lanes; snowshed<br>Route : revêtement dur, 2 voies; moins de 2 voies; paravalanche |                     |        | 60     | 4 <b>61</b> 0                                                                                                                                                                                                                                                                                                                                                                                                                                                                                                                                                                                                                                                                                                                                                                                                                                                                                                                                                                                                                                                                                                                                                                                                                                                                                                                                                                                                                                                                                                                                                                                                                                                                                                                                                                                                                                                                                                                                                                                                                                                                                                                  | 00m.E. | 62                | 63      | 64 65 | 5 66       | 5  |
| <u> </u>                              | Road: hard surface, street; loose or stabilized surface, street; conduit bridge                                                                                                           | 68°30''             | 1      |        |                                                                                                                                                                                                                                                                                                                                                                                                                                                                                                                                                                                                                                                                                                                                                                                                                                                                                                                                                                                                                                                                                                                                                                                                                                                                                                                                                                                                                                                                                                                                                                                                                                                                                                                                                                                                                                                                                                                                                                                                                                                                                                                                |        |                   |         |       |            |    |
| 7                                     | Route : revêtement dur, rue; de gravier, aggloméré, rue; pont de canalisation<br>Road: loose or stabilized surface, all season, 2 lanes or more; less than 2 lanes                        |                     |        |        |                                                                                                                                                                                                                                                                                                                                                                                                                                                                                                                                                                                                                                                                                                                                                                                                                                                                                                                                                                                                                                                                                                                                                                                                                                                                                                                                                                                                                                                                                                                                                                                                                                                                                                                                                                                                                                                                                                                                                                                                                                                                                                                                |        |                   |         |       |            |    |
|                                       | Route : de gravier, aggloméré, toute saison, 2 voies ou plus; moins de 2 voies<br>Road: loose surface, dry weather; vehicle track or winter road; trail; portage                          |                     | 98     | 2      |                                                                                                                                                                                                                                                                                                                                                                                                                                                                                                                                                                                                                                                                                                                                                                                                                                                                                                                                                                                                                                                                                                                                                                                                                                                                                                                                                                                                                                                                                                                                                                                                                                                                                                                                                                                                                                                                                                                                                                                                                                                                                                                                |        |                   |         |       |            |    |
| <del>_</del>                          | Route : de gravier, temps sec; chemin de terre ou d'hiver; sentier; portage                                                                                                               |                     |        |        |                                                                                                                                                                                                                                                                                                                                                                                                                                                                                                                                                                                                                                                                                                                                                                                                                                                                                                                                                                                                                                                                                                                                                                                                                                                                                                                                                                                                                                                                                                                                                                                                                                                                                                                                                                                                                                                                                                                                                                                                                                                                                                                                |        |                   |         |       |            |    |
|                                       | Highway interchange; highway route number; built-up area<br>Échangeur routier; numéro de route; agglomération                                                                             |                     | ÷      |        |                                                                                                                                                                                                                                                                                                                                                                                                                                                                                                                                                                                                                                                                                                                                                                                                                                                                                                                                                                                                                                                                                                                                                                                                                                                                                                                                                                                                                                                                                                                                                                                                                                                                                                                                                                                                                                                                                                                                                                                                                                                                                                                                |        |                   |         |       |            |    |
|                                       | Railway, single track; railway station; trestle; multiple tracks; turntable<br>Chemin de fer, voie unique; gare; chevalet; voies multiples; plaque tournante                              | 68°29'-             | 00m.N. |        |                                                                                                                                                                                                                                                                                                                                                                                                                                                                                                                                                                                                                                                                                                                                                                                                                                                                                                                                                                                                                                                                                                                                                                                                                                                                                                                                                                                                                                                                                                                                                                                                                                                                                                                                                                                                                                                                                                                                                                                                                                                                                                                                |        |                   |         |       |            |    |
|                                       | Railway, abandoned; railway yard<br>Chemin de fer, abandonné; gare de triage                                                                                                              | 00 27               | 75970  |        |                                                                                                                                                                                                                                                                                                                                                                                                                                                                                                                                                                                                                                                                                                                                                                                                                                                                                                                                                                                                                                                                                                                                                                                                                                                                                                                                                                                                                                                                                                                                                                                                                                                                                                                                                                                                                                                                                                                                                                                                                                                                                                                                |        |                   |         |       |            |    |
|                                       | Rapid transit: rail; road; footbridge<br>Transport rapide : voie ferrée; route; passerelle                                                                                                |                     |        |        |                                                                                                                                                                                                                                                                                                                                                                                                                                                                                                                                                                                                                                                                                                                                                                                                                                                                                                                                                                                                                                                                                                                                                                                                                                                                                                                                                                                                                                                                                                                                                                                                                                                                                                                                                                                                                                                                                                                                                                                                                                                                                                                                |        |                   |         |       |            |    |
|                                       | Causeway; covered bridge; tunnel; bridge; moveable bridge<br>Chaussée; pont couvert; tunnel; pont; pont mobile                                                                            |                     |        |        |                                                                                                                                                                                                                                                                                                                                                                                                                                                                                                                                                                                                                                                                                                                                                                                                                                                                                                                                                                                                                                                                                                                                                                                                                                                                                                                                                                                                                                                                                                                                                                                                                                                                                                                                                                                                                                                                                                                                                                                                                                                                                                                                |        |                   |         |       |            |    |
| +1                                    | Boundary: international                                                                                                                                                                   |                     | 96     | 5      |                                                                                                                                                                                                                                                                                                                                                                                                                                                                                                                                                                                                                                                                                                                                                                                                                                                                                                                                                                                                                                                                                                                                                                                                                                                                                                                                                                                                                                                                                                                                                                                                                                                                                                                                                                                                                                                                                                                                                                                                                                                                                                                                |        |                   |         |       |            |    |
|                                       | Limite : internationale<br>Boundary: provincial or territorial                                                                                                                            |                     |        |        |                                                                                                                                                                                                                                                                                                                                                                                                                                                                                                                                                                                                                                                                                                                                                                                                                                                                                                                                                                                                                                                                                                                                                                                                                                                                                                                                                                                                                                                                                                                                                                                                                                                                                                                                                                                                                                                                                                                                                                                                                                                                                                                                |        |                   |         |       |            |    |
| ·                                     | Limite : provinciale ou territoriale<br>Boundary: unsurveyed provincial or territorial; area outline                                                                                      | 68°28'-             | -      |        |                                                                                                                                                                                                                                                                                                                                                                                                                                                                                                                                                                                                                                                                                                                                                                                                                                                                                                                                                                                                                                                                                                                                                                                                                                                                                                                                                                                                                                                                                                                                                                                                                                                                                                                                                                                                                                                                                                                                                                                                                                                                                                                                |        |                   |         |       |            |    |
|                                       | Limite : provinciale ou territoriale non arpentée; surface délimitée                                                                                                                      |                     | 95     |        |                                                                                                                                                                                                                                                                                                                                                                                                                                                                                                                                                                                                                                                                                                                                                                                                                                                                                                                                                                                                                                                                                                                                                                                                                                                                                                                                                                                                                                                                                                                                                                                                                                                                                                                                                                                                                                                                                                                                                                                                                                                                                                                                |        |                   |         |       |            |    |
|                                       | Boundary: administrative; recreational<br>Limite : administrative; récréative                                                                                                             |                     |        |        |                                                                                                                                                                                                                                                                                                                                                                                                                                                                                                                                                                                                                                                                                                                                                                                                                                                                                                                                                                                                                                                                                                                                                                                                                                                                                                                                                                                                                                                                                                                                                                                                                                                                                                                                                                                                                                                                                                                                                                                                                                                                                                                                |        |                   |         |       |            |    |
|                                       | Boundary: geographic; unsurveyed geographic<br>Limite : géographique; géographique non arpentée                                                                                           |                     |        |        |                                                                                                                                                                                                                                                                                                                                                                                                                                                                                                                                                                                                                                                                                                                                                                                                                                                                                                                                                                                                                                                                                                                                                                                                                                                                                                                                                                                                                                                                                                                                                                                                                                                                                                                                                                                                                                                                                                                                                                                                                                                                                                                                |        |                   |         |       |            |    |
| <u> </u>                              | Fort, wall; fence<br>Fort, mur; clôture                                                                                                                                                   |                     | 94     |        |                                                                                                                                                                                                                                                                                                                                                                                                                                                                                                                                                                                                                                                                                                                                                                                                                                                                                                                                                                                                                                                                                                                                                                                                                                                                                                                                                                                                                                                                                                                                                                                                                                                                                                                                                                                                                                                                                                                                                                                                                                                                                                                                |        |                   |         |       |            |    |
| ~~~~                                  | Power transmission line; multiple lines; submarine cable<br>Ligne de transport d'énergie; lignes multiples; câble sous-marin                                                              |                     |        |        |                                                                                                                                                                                                                                                                                                                                                                                                                                                                                                                                                                                                                                                                                                                                                                                                                                                                                                                                                                                                                                                                                                                                                                                                                                                                                                                                                                                                                                                                                                                                                                                                                                                                                                                                                                                                                                                                                                                                                                                                                                                                                                                                |        |                   |         |       |            |    |
|                                       | Pipeline: oil; natural gas<br>Pipeline : pétrole; gaz naturel                                                                                                                             | 68°27'-             |        |        |                                                                                                                                                                                                                                                                                                                                                                                                                                                                                                                                                                                                                                                                                                                                                                                                                                                                                                                                                                                                                                                                                                                                                                                                                                                                                                                                                                                                                                                                                                                                                                                                                                                                                                                                                                                                                                                                                                                                                                                                                                                                                                                                |        |                   |         |       |            |    |
| <u> </u>                              | Pipeline: multi-use; control valve; multiple lines                                                                                                                                        |                     | 93     |        |                                                                                                                                                                                                                                                                                                                                                                                                                                                                                                                                                                                                                                                                                                                                                                                                                                                                                                                                                                                                                                                                                                                                                                                                                                                                                                                                                                                                                                                                                                                                                                                                                                                                                                                                                                                                                                                                                                                                                                                                                                                                                                                                |        |                   |         |       |            |    |
|                                       | Pipeline : utilisation multiple; valve de contrôle; lignes multiples<br>Pipeline underground: oil; natural gas; multi-use                                                                 |                     |        |        |                                                                                                                                                                                                                                                                                                                                                                                                                                                                                                                                                                                                                                                                                                                                                                                                                                                                                                                                                                                                                                                                                                                                                                                                                                                                                                                                                                                                                                                                                                                                                                                                                                                                                                                                                                                                                                                                                                                                                                                                                                                                                                                                |        |                   |         |       |            |    |
| Euning Euning                         | Pipeline souterrain : pétrole; gaz naturel; utilisation multiple<br>Mine; pit: sand, gravel, clay; quarry                                                                                 |                     |        |        |                                                                                                                                                                                                                                                                                                                                                                                                                                                                                                                                                                                                                                                                                                                                                                                                                                                                                                                                                                                                                                                                                                                                                                                                                                                                                                                                                                                                                                                                                                                                                                                                                                                                                                                                                                                                                                                                                                                                                                                                                                                                                                                                |        |                   |         |       |            |    |
| Eanne Eanne                           | Mine; sablière, gravière, glaisière; carrière<br>Airport or airfield: official; nonofficial; heliport                                                                                     |                     | 92     |        |                                                                                                                                                                                                                                                                                                                                                                                                                                                                                                                                                                                                                                                                                                                                                                                                                                                                                                                                                                                                                                                                                                                                                                                                                                                                                                                                                                                                                                                                                                                                                                                                                                                                                                                                                                                                                                                                                                                                                                                                                                                                                                                                |        |                   |         |       |            |    |
| × H                                   | Aéroport ou terrain d'aviation : officiel; non officiel; héliport                                                                                                                         | 68°26' <b>-</b>     |        |        |                                                                                                                                                                                                                                                                                                                                                                                                                                                                                                                                                                                                                                                                                                                                                                                                                                                                                                                                                                                                                                                                                                                                                                                                                                                                                                                                                                                                                                                                                                                                                                                                                                                                                                                                                                                                                                                                                                                                                                                                                                                                                                                                |        |                   |         |       |            |    |
| 30 🗗                                  | Chimney: industrial, flare stack, burner; height; lumberyard<br>Cheminée : industrielle, torche, brûleur; hauteur; parc à bois débités                                                    | 00 20               |        |        |                                                                                                                                                                                                                                                                                                                                                                                                                                                                                                                                                                                                                                                                                                                                                                                                                                                                                                                                                                                                                                                                                                                                                                                                                                                                                                                                                                                                                                                                                                                                                                                                                                                                                                                                                                                                                                                                                                                                                                                                                                                                                                                                |        |                   |         |       |            |    |
| <b>e</b> x                            | Tank; water tank; radar antenna, radio telescope<br>Citerne; citerne d'eau; antenne radar, radiotélescope                                                                                 |                     | 91     |        |                                                                                                                                                                                                                                                                                                                                                                                                                                                                                                                                                                                                                                                                                                                                                                                                                                                                                                                                                                                                                                                                                                                                                                                                                                                                                                                                                                                                                                                                                                                                                                                                                                                                                                                                                                                                                                                                                                                                                                                                                                                                                                                                |        |                   |         |       |            |    |
| ô •                                   | Silo; grain elevator; clearance tower<br>Silo; élévateur à grains; tour de dégagement                                                                                                     |                     |        | 60     |                                                                                                                                                                                                                                                                                                                                                                                                                                                                                                                                                                                                                                                                                                                                                                                                                                                                                                                                                                                                                                                                                                                                                                                                                                                                                                                                                                                                                                                                                                                                                                                                                                                                                                                                                                                                                                                                                                                                                                                                                                                                                                                                | 61     | 62                | 63      | 64 6  | <br>55 6   | 56 |
| & <b>†</b>                            | Electric facility; oil or natural gas facility; wind-operated device<br>Installation électrique; installation pétrolière ou gazière; éolienne                                             |                     |        |        |                                                                                                                                                                                                                                                                                                                                                                                                                                                                                                                                                                                                                                                                                                                                                                                                                                                                                                                                                                                                                                                                                                                                                                                                                                                                                                                                                                                                                                                                                                                                                                                                                                                                                                                                                                                                                                                                                                                                                                                                                                                                                                                                |        |                   |         |       |            |    |
| â 1                                   | Tower: communication; fire; control<br>Tour : communication; incendie; contrôle                                                                                                           |                     | 90     |        |                                                                                                                                                                                                                                                                                                                                                                                                                                                                                                                                                                                                                                                                                                                                                                                                                                                                                                                                                                                                                                                                                                                                                                                                                                                                                                                                                                                                                                                                                                                                                                                                                                                                                                                                                                                                                                                                                                                                                                                                                                                                                                                                |        |                   |         |       |            |    |
| D                                     | Domestic waste; liquid waste; industrial solid depot                                                                                                                                      | 68°25' <b>-</b>     |        |        |                                                                                                                                                                                                                                                                                                                                                                                                                                                                                                                                                                                                                                                                                                                                                                                                                                                                                                                                                                                                                                                                                                                                                                                                                                                                                                                                                                                                                                                                                                                                                                                                                                                                                                                                                                                                                                                                                                                                                                                                                                                                                                                                |        |                   |         |       |            |    |
|                                       | Déchet domestique; déchet liquide; dépôt de solide industriel<br>Lookout; historic site; ruins; zoo                                                                                       |                     |        |        |                                                                                                                                                                                                                                                                                                                                                                                                                                                                                                                                                                                                                                                                                                                                                                                                                                                                                                                                                                                                                                                                                                                                                                                                                                                                                                                                                                                                                                                                                                                                                                                                                                                                                                                                                                                                                                                                                                                                                                                                                                                                                                                                |        |                   |         |       |            |    |
| ⊕ ▲ Ø                                 | Belvédère; lieu historique; ruines; zoo<br>Golf course; campground; ski area; sportsplex                                                                                                  |                     | 89     |        |                                                                                                                                                                                                                                                                                                                                                                                                                                                                                                                                                                                                                                                                                                                                                                                                                                                                                                                                                                                                                                                                                                                                                                                                                                                                                                                                                                                                                                                                                                                                                                                                                                                                                                                                                                                                                                                                                                                                                                                                                                                                                                                                |        |                   |         |       |            |    |
| ∆ .≰ ⊛<br>                            | Terrain de golf; terrain de camping; station de ski; centre sportif<br>Aerial cableway, ski lift; sports track; arena                                                                     |                     |        |        |                                                                                                                                                                                                                                                                                                                                                                                                                                                                                                                                                                                                                                                                                                                                                                                                                                                                                                                                                                                                                                                                                                                                                                                                                                                                                                                                                                                                                                                                                                                                                                                                                                                                                                                                                                                                                                                                                                                                                                                                                                                                                                                                |        |                   |         |       |            |    |
| -ů () 🖬                               | Téléphérique, remonte-pente; piste de course; aréna                                                                                                                                       |                     |        |        |                                                                                                                                                                                                                                                                                                                                                                                                                                                                                                                                                                                                                                                                                                                                                                                                                                                                                                                                                                                                                                                                                                                                                                                                                                                                                                                                                                                                                                                                                                                                                                                                                                                                                                                                                                                                                                                                                                                                                                                                                                                                                                                                |        |                   |         |       |            |    |
| i i A                                 | Building: unidentified buildings; religious; educational; cabin<br>Bâtiment : bâtiments non identifiés; religieux; d'enseignement; cabine                                                 |                     | 88     |        |                                                                                                                                                                                                                                                                                                                                                                                                                                                                                                                                                                                                                                                                                                                                                                                                                                                                                                                                                                                                                                                                                                                                                                                                                                                                                                                                                                                                                                                                                                                                                                                                                                                                                                                                                                                                                                                                                                                                                                                                                                                                                                                                |        |                   |         |       |            |    |
| ⊕ Ŀ ■                                 | Hospital; medical centre; senior citizens home; lodging<br>Hôpital; centre médical; résidence pour personnes âgées; gîte                                                                  | 68°24' <del>-</del> |        |        |                                                                                                                                                                                                                                                                                                                                                                                                                                                                                                                                                                                                                                                                                                                                                                                                                                                                                                                                                                                                                                                                                                                                                                                                                                                                                                                                                                                                                                                                                                                                                                                                                                                                                                                                                                                                                                                                                                                                                                                                                                                                                                                                |        |                   |         |       |            |    |
| â H                                   | City hall; municipal hall; community centre<br>Hôtel de ville; salle municipale; centre communautaire                                                                                     |                     |        |        |                                                                                                                                                                                                                                                                                                                                                                                                                                                                                                                                                                                                                                                                                                                                                                                                                                                                                                                                                                                                                                                                                                                                                                                                                                                                                                                                                                                                                                                                                                                                                                                                                                                                                                                                                                                                                                                                                                                                                                                                                                                                                                                                |        |                   |         |       |            |    |
| Ē                                     | Customs post; ranger or warden station; cemetery<br>Poste de douane; poste de garde forestier ou poste de garde de parc; cimetière                                                        |                     | 87     |        |                                                                                                                                                                                                                                                                                                                                                                                                                                                                                                                                                                                                                                                                                                                                                                                                                                                                                                                                                                                                                                                                                                                                                                                                                                                                                                                                                                                                                                                                                                                                                                                                                                                                                                                                                                                                                                                                                                                                                                                                                                                                                                                                |        |                   |         |       |            |    |
|                                       | Court house; correctional institute<br>Palais de justice; établissement correctionnel                                                                                                     |                     |        |        |                                                                                                                                                                                                                                                                                                                                                                                                                                                                                                                                                                                                                                                                                                                                                                                                                                                                                                                                                                                                                                                                                                                                                                                                                                                                                                                                                                                                                                                                                                                                                                                                                                                                                                                                                                                                                                                                                                                                                                                                                                                                                                                                |        |                   |         |       |            |    |
|                                       | Fire station; police station; armoury                                                                                                                                                     |                     |        |        |                                                                                                                                                                                                                                                                                                                                                                                                                                                                                                                                                                                                                                                                                                                                                                                                                                                                                                                                                                                                                                                                                                                                                                                                                                                                                                                                                                                                                                                                                                                                                                                                                                                                                                                                                                                                                                                                                                                                                                                                                                                                                                                                |        |                   |         |       |            |    |
|                                       | Caserne de pompiers; poste de police; manège militaire<br>Waterbody or shoreline; watercourse; disappearing stream                                                                        | 68°23' <b>-</b>     | 86     |        |                                                                                                                                                                                                                                                                                                                                                                                                                                                                                                                                                                                                                                                                                                                                                                                                                                                                                                                                                                                                                                                                                                                                                                                                                                                                                                                                                                                                                                                                                                                                                                                                                                                                                                                                                                                                                                                                                                                                                                                                                                                                                                                                |        |                   |         |       |            |    |
|                                       | Plan d'eau ou littoral; cours d'eau; cours d'eau disparaissant<br>Navigation light; ferry route; navigation beacon                                                                        | 00 25               |        |        |                                                                                                                                                                                                                                                                                                                                                                                                                                                                                                                                                                                                                                                                                                                                                                                                                                                                                                                                                                                                                                                                                                                                                                                                                                                                                                                                                                                                                                                                                                                                                                                                                                                                                                                                                                                                                                                                                                                                                                                                                                                                                                                                |        |                   |         |       |            |    |
| <br>`0                                | Feu de navigation; traverse; balise de navigation                                                                                                                                         |                     |        |        |                                                                                                                                                                                                                                                                                                                                                                                                                                                                                                                                                                                                                                                                                                                                                                                                                                                                                                                                                                                                                                                                                                                                                                                                                                                                                                                                                                                                                                                                                                                                                                                                                                                                                                                                                                                                                                                                                                                                                                                                                                                                                                                                |        |                   |         |       |            |    |
| × £                                   | Coast Guard station; seaplane anchorage; marina<br>Station de la garde côtière; mouillage d'hydravions; marina                                                                            |                     | 85     |        |                                                                                                                                                                                                                                                                                                                                                                                                                                                                                                                                                                                                                                                                                                                                                                                                                                                                                                                                                                                                                                                                                                                                                                                                                                                                                                                                                                                                                                                                                                                                                                                                                                                                                                                                                                                                                                                                                                                                                                                                                                                                                                                                |        |                   |         |       |            |    |
| on                                    | Fish ladder; dam: small; large; carrying road<br>Échelle à poissons; barrage : petit; grand; portant une route                                                                            |                     |        |        |                                                                                                                                                                                                                                                                                                                                                                                                                                                                                                                                                                                                                                                                                                                                                                                                                                                                                                                                                                                                                                                                                                                                                                                                                                                                                                                                                                                                                                                                                                                                                                                                                                                                                                                                                                                                                                                                                                                                                                                                                                                                                                                                |        |                   |         |       |            |    |
| - L                                   | Dyke or seawall; wharf; breakwater<br>Digue ou mur de protection; quai; brise-lames                                                                                                       |                     |        |        |                                                                                                                                                                                                                                                                                                                                                                                                                                                                                                                                                                                                                                                                                                                                                                                                                                                                                                                                                                                                                                                                                                                                                                                                                                                                                                                                                                                                                                                                                                                                                                                                                                                                                                                                                                                                                                                                                                                                                                                                                                                                                                                                |        |                   |         |       |            |    |
| In                                    | Boat ramp; pier or dock<br>Rampe de mise à l'eau; jetée                                                                                                                                   | 68°22' -            | 84     |        |                                                                                                                                                                                                                                                                                                                                                                                                                                                                                                                                                                                                                                                                                                                                                                                                                                                                                                                                                                                                                                                                                                                                                                                                                                                                                                                                                                                                                                                                                                                                                                                                                                                                                                                                                                                                                                                                                                                                                                                                                                                                                                                                |        |                   |         |       |            |    |
|                                       | Drydock; slip; crib or abandoned bridge pier; ford<br>Cale sèche; cale; caisson ou pilier de pont abandonné; gué                                                                          |                     |        |        |                                                                                                                                                                                                                                                                                                                                                                                                                                                                                                                                                                                                                                                                                                                                                                                                                                                                                                                                                                                                                                                                                                                                                                                                                                                                                                                                                                                                                                                                                                                                                                                                                                                                                                                                                                                                                                                                                                                                                                                                                                                                                                                                |        |                   |         |       |            |    |
| =0= .                                 | Conduit; lock; spring<br>Canalisation; écluse; source                                                                                                                                     |                     |        |        |                                                                                                                                                                                                                                                                                                                                                                                                                                                                                                                                                                                                                                                                                                                                                                                                                                                                                                                                                                                                                                                                                                                                                                                                                                                                                                                                                                                                                                                                                                                                                                                                                                                                                                                                                                                                                                                                                                                                                                                                                                                                                                                                |        |                   |         |       |            |    |
|                                       | Reservoir; underground reservoir; fish pound<br>Réservoir; réservoir souterrain; viviers dans l'eau                                                                                       |                     | 83     |        |                                                                                                                                                                                                                                                                                                                                                                                                                                                                                                                                                                                                                                                                                                                                                                                                                                                                                                                                                                                                                                                                                                                                                                                                                                                                                                                                                                                                                                                                                                                                                                                                                                                                                                                                                                                                                                                                                                                                                                                                                                                                                                                                |        |                   |         |       |            | +  |
|                                       | Dry river bed; sand in water, foreshore flats; intermittent lake, slough                                                                                                                  |                     |        |        | 4                                                                                                                                                                                                                                                                                                                                                                                                                                                                                                                                                                                                                                                                                                                                                                                                                                                                                                                                                                                                                                                                                                                                                                                                                                                                                                                                                                                                                                                                                                                                                                                                                                                                                                                                                                                                                                                                                                                                                                                                                                                                                                                              |        |                   |         | A     |            |    |
|                                       | Lit de rivière à sec; sable dans l'eau, estrans; lac intermittent, bourbier<br>Rapids; falls                                                                                              | - I                 |        |        |                                                                                                                                                                                                                                                                                                                                                                                                                                                                                                                                                                                                                                                                                                                                                                                                                                                                                                                                                                                                                                                                                                                                                                                                                                                                                                                                                                                                                                                                                                                                                                                                                                                                                                                                                                                                                                                                                                                                                                                                                                                                                                                                | 200    |                   |         | Az.   |            |    |
| 5 C                                   | Rapides; chutes<br>Rocky ledge; rocky reef; rocks in water; exposed shipwreck                                                                                                             | 68°21'-             | 82     | ~3_0   | Pro la compañía de la |        |                   |         |       | 79-        |    |
| Eccus + + - ====                      | Barre rocheuse; récif; rochers dans l'eau; épave émergée<br>Moraine; glacial debris; permanent snow and ice                                                                               |                     |        | ym.    |                                                                                                                                                                                                                                                                                                                                                                                                                                                                                                                                                                                                                                                                                                                                                                                                                                                                                                                                                                                                                                                                                                                                                                                                                                                                                                                                                                                                                                                                                                                                                                                                                                                                                                                                                                                                                                                                                                                                                                                                                                                                                                                                |        |                   |         |       | سمير ا     | +  |
|                                       | Moraine; débris glaciaires; neige et glace permanentes                                                                                                                                    |                     |        | 5      |                                                                                                                                                                                                                                                                                                                                                                                                                                                                                                                                                                                                                                                                                                                                                                                                                                                                                                                                                                                                                                                                                                                                                                                                                                                                                                                                                                                                                                                                                                                                                                                                                                                                                                                                                                                                                                                                                                                                                                                                                                                                                                                                |        |                   |         |       |            | +  |
|                                       | Wetlands: marsh, muskeg; swamp; marsh in water; string bog<br>Terres humides : marais, muskeg; marécage; marais dans l'eau; tourbière réticulée                                           |                     | 81     |        |                                                                                                                                                                                                                                                                                                                                                                                                                                                                                                                                                                                                                                                                                                                                                                                                                                                                                                                                                                                                                                                                                                                                                                                                                                                                                                                                                                                                                                                                                                                                                                                                                                                                                                                                                                                                                                                                                                                                                                                                                                                                                                                                |        |                   |         |       |            |    |
|                                       | Tundra ponds; tundra polygons; palsa bog<br>Étangs de toundra; polygones de toundra; tourbière à palse                                                                                    |                     | υı     |        |                                                                                                                                                                                                                                                                                                                                                                                                                                                                                                                                                                                                                                                                                                                                                                                                                                                                                                                                                                                                                                                                                                                                                                                                                                                                                                                                                                                                                                                                                                                                                                                                                                                                                                                                                                                                                                                                                                                                                                                                                                                                                                                                | *      |                   |         |       | + <b>{</b> |    |
| · · · · · · · · · · · · · · · · · · · | Sand; esker; pingo; vooded area<br>Sable; esker; pingo; région boisée                                                                                                                     | 68°20' <b>-</b>     |        | 59 6   | 0                                                                                                                                                                                                                                                                                                                                                                                                                                                                                                                                                                                                                                                                                                                                                                                                                                                                                                                                                                                                                                                                                                                                                                                                                                                                                                                                                                                                                                                                                                                                                                                                                                                                                                                                                                                                                                                                                                                                                                                                                                                                                                                              | 61     | 62                | 63      | 64    | 65         | 66 |
|                                       | Contour: index; intermediate; approximate<br>Courbe de niveau : maîtresse; intermédiaire; approximative                                                                                   | 00 20'              | 00     |        |                                                                                                                                                                                                                                                                                                                                                                                                                                                                                                                                                                                                                                                                                                                                                                                                                                                                                                                                                                                                                                                                                                                                                                                                                                                                                                                                                                                                                                                                                                                                                                                                                                                                                                                                                                                                                                                                                                                                                                                                                                                                                                                                |        | $\sum$            | Z       |       | {          |    |
| .32 🛛                                 | Depression contour; spot elevation; cave                                                                                                                                                  |                     | 80     |        |                                                                                                                                                                                                                                                                                                                                                                                                                                                                                                                                                                                                                                                                                                                                                                                                                                                                                                                                                                                                                                                                                                                                                                                                                                                                                                                                                                                                                                                                                                                                                                                                                                                                                                                                                                                                                                                                                                                                                                                                                                                                                                                                |        |                   | R       |       |            |    |
| • • •                                 | Courbe de cuvette; point coté; caverne                                                                                                                                                    |                     |        |        |                                                                                                                                                                                                                                                                                                                                                                                                                                                                                                                                                                                                                                                                                                                                                                                                                                                                                                                                                                                                                                                                                                                                                                                                                                                                                                                                                                                                                                                                                                                                                                                                                                                                                                                                                                                                                                                                                                                                                                                                                                                                                                                                |        | $\langle \rangle$ | A start |       | $\sum$     | {  |
|                                       |                                                                                                                                                                                           |                     |        |        |                                                                                                                                                                                                                                                                                                                                                                                                                                                                                                                                                                                                                                                                                                                                                                                                                                                                                                                                                                                                                                                                                                                                                                                                                                                                                                                                                                                                                                                                                                                                                                                                                                                                                                                                                                                                                                                                                                                                                                                                                                                                                                                                |        |                   |         | ZZ    |            |    |
|                                       |                                                                                                                                                                                           |                     | 79     |        |                                                                                                                                                                                                                                                                                                                                                                                                                                                                                                                                                                                                                                                                                                                                                                                                                                                                                                                                                                                                                                                                                                                                                                                                                                                                                                                                                                                                                                                                                                                                                                                                                                                                                                                                                                                                                                                                                                                                                                                                                                                                                                                                |        | a.Q.              |         | )     |            |    |