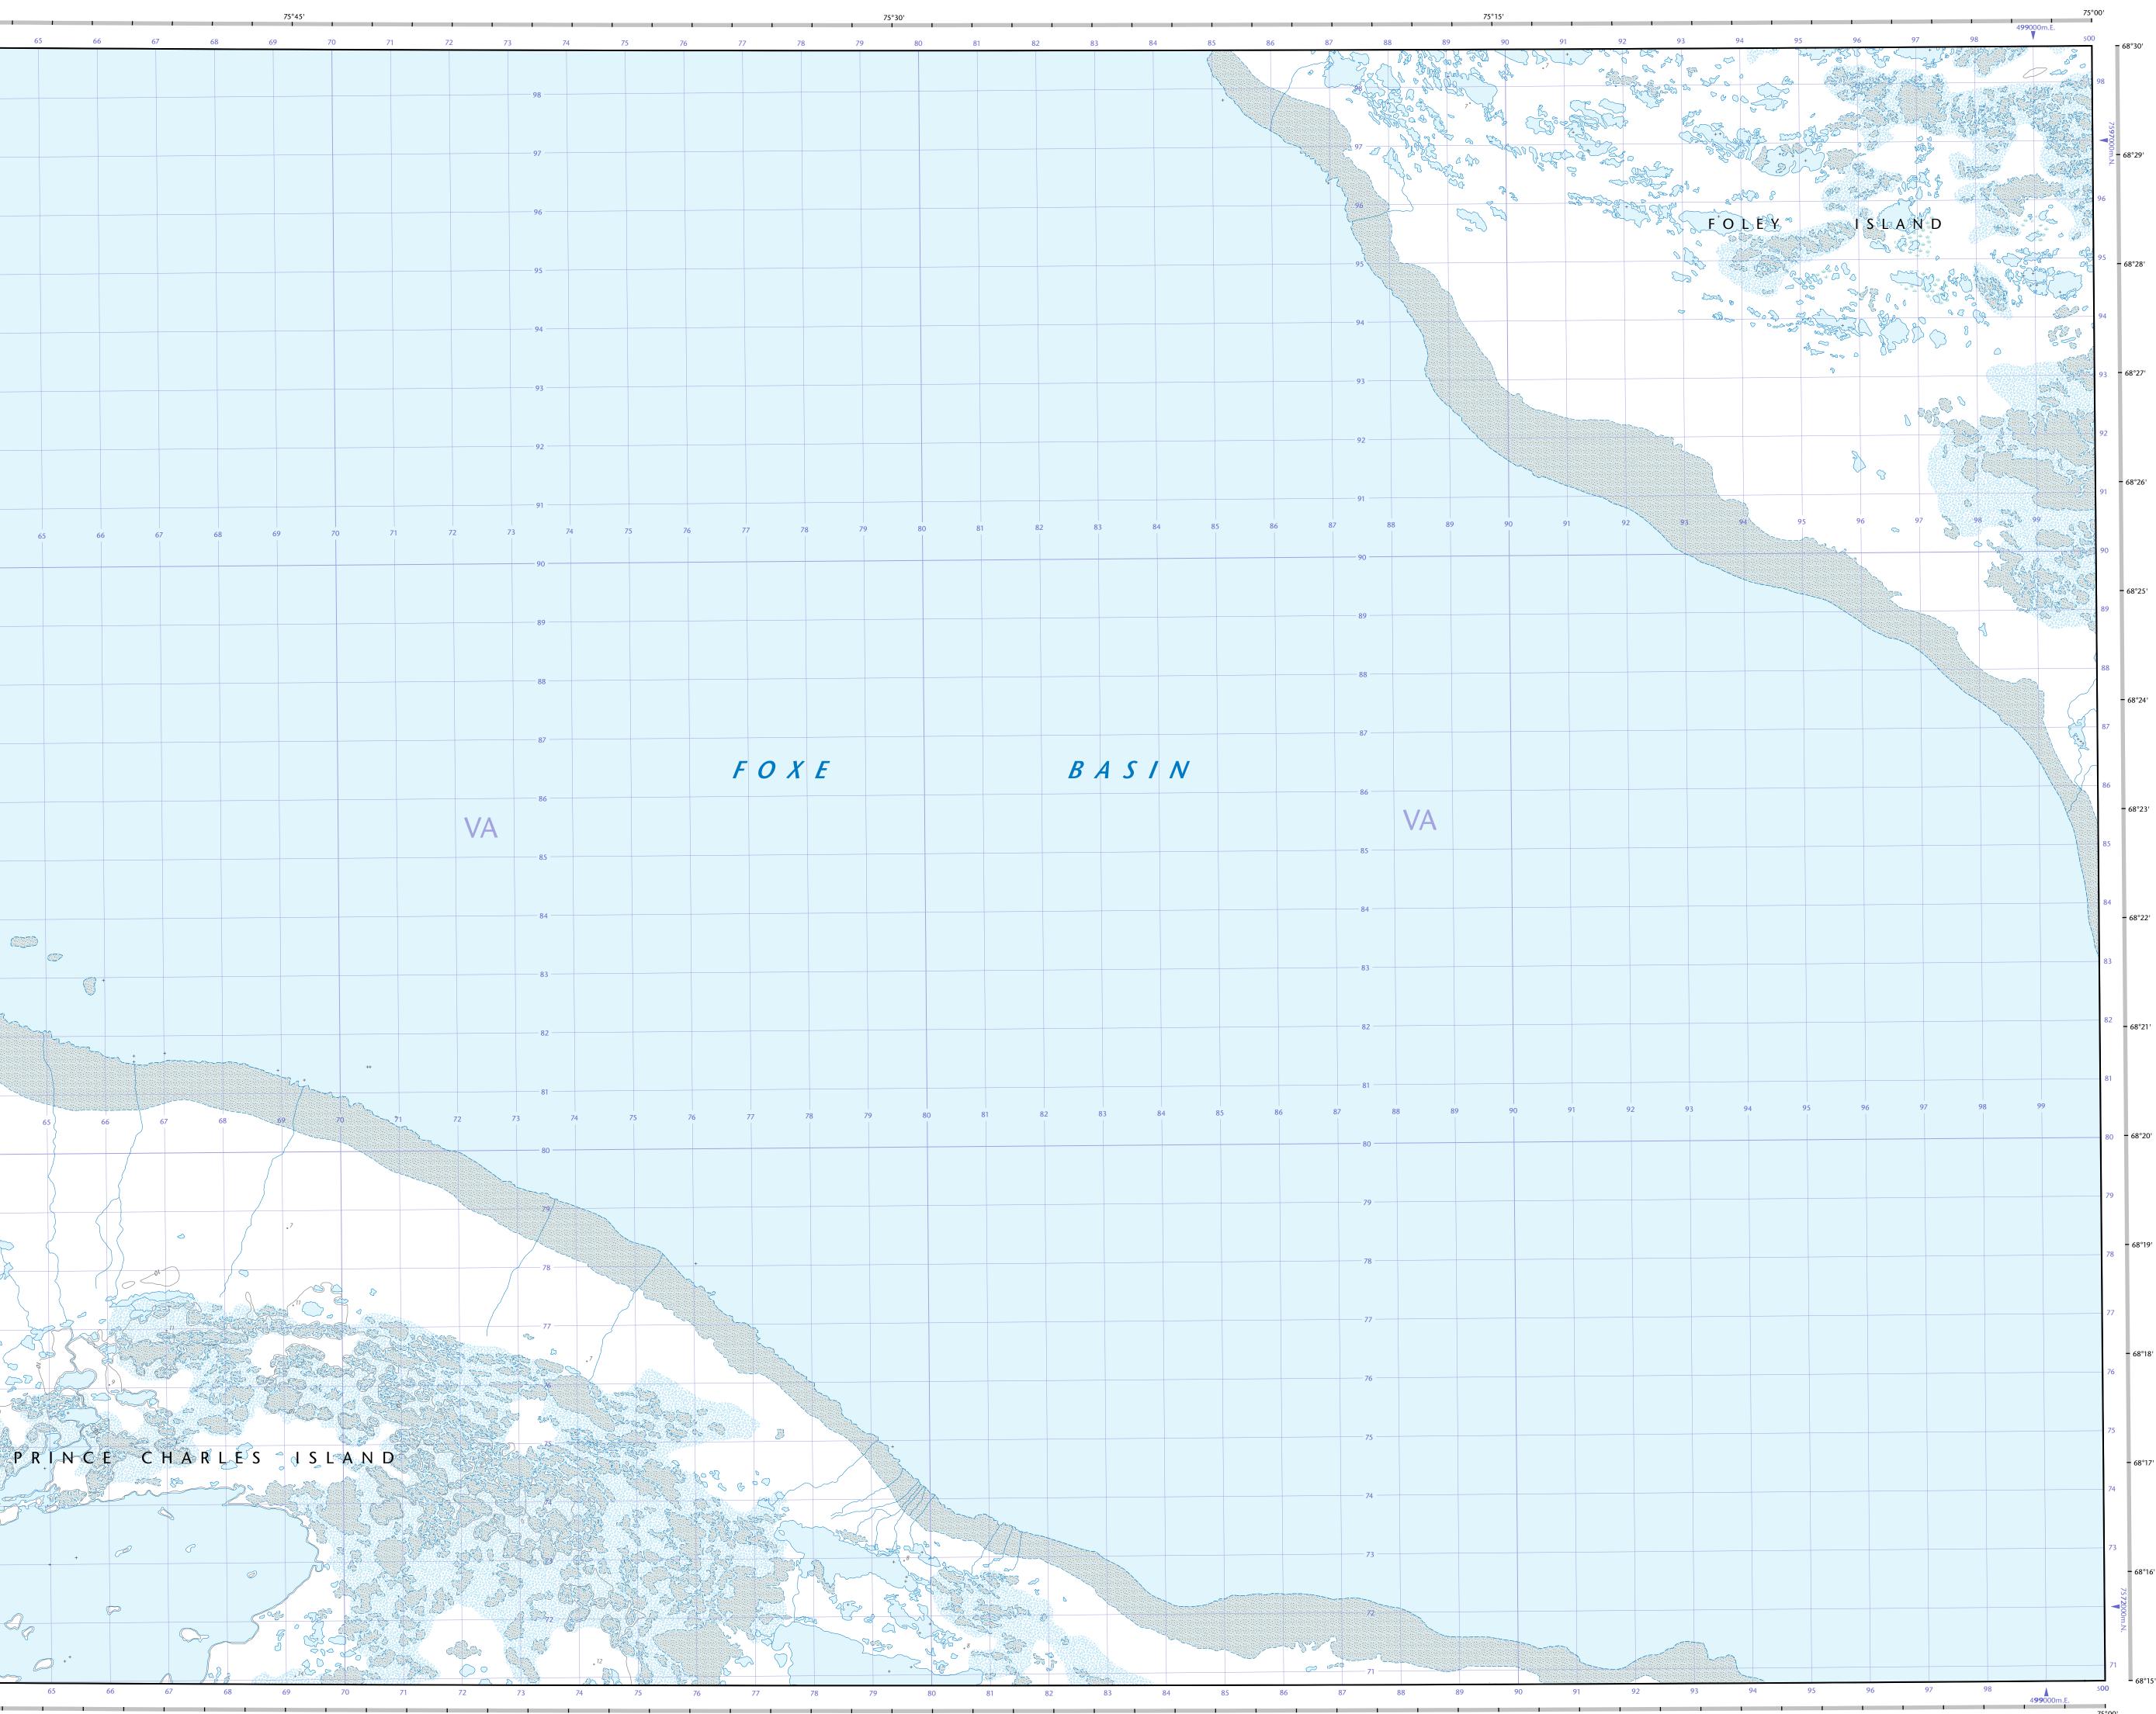

'information topographique, Ressources naturelles Canada. The paper copy of this map meets the print quality standards of Natural Resources Canada when it bears a Certified Map Printer holographic label. La copie papier de cette carte respecte les normes de

qualité d'impression de Ressources naturelles Canada

de cartes accrédité.

quand elle porte l'étiquette holographique de l'imprimeur

Map content validity dates Road network, Absent Hydrographic network, 1982 - 2008
Vegetation, Absent
Buildings, Absent
Boundaries, Absent • Toponymy, 2005 - 2011 Detailed metadata can be found at: http://GeoGratis.gc.ca For corrections, additions or comments concerning the at: topo.maps@NRCan.gc.ca Visit our Web site: http://maps.NRCan.gc.ca © 2011. Her Majesty the Queen in Right of Canada.

## Canada







Use diagram only to obtain numeric values 34°40' Approximate Mean Declination 2011 (605 mils) Approximate Mean Declination 2011 for centre of map Annual change decreasing 34.6' N'utiliser le diagramme que pour obtenir les valeurs numériques Déclinaison moyenne approximative au centre de la carte en 2011 Variation annuelle décroissante 34.6 For magnetic declination information, visit: http://gsc.NRCan.gc.ca/geomag Pour information sur la déclinaison magnétique, visitez : http://cgc.RNCan.gc.ca/geomag

0°28' (8 mils) 100 000 metre Square Identification \* Identification du carré de 100 000 mètres VA 



Designation
18W Quadrillage universel transverse Désignation de la de Mercator de 1000 mètres zone du quadrillage A tutorial on how to estimate position from the UTM grid can be found a