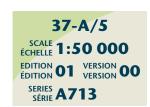

## 37-A/5

| â                                     | Road: hard surface, more than 2 lanes; service centre                                                                                                                                     |                     | 7      | 76°00' |                                                                                                                                                                                                                                                                                                                                                                                                                                                                                                                                                                                                                                                                                                                                                                                                                                                                                                                                                                                                                                                                                                                                                                                                                                                                                                                                                                                                                                                                                                                                                                                                                                                                                                                                                                                                                                                                                                                                                                                                                                                                                                                                |        |                   |         |       |            |    |
|---------------------------------------|-------------------------------------------------------------------------------------------------------------------------------------------------------------------------------------------|---------------------|--------|--------|--------------------------------------------------------------------------------------------------------------------------------------------------------------------------------------------------------------------------------------------------------------------------------------------------------------------------------------------------------------------------------------------------------------------------------------------------------------------------------------------------------------------------------------------------------------------------------------------------------------------------------------------------------------------------------------------------------------------------------------------------------------------------------------------------------------------------------------------------------------------------------------------------------------------------------------------------------------------------------------------------------------------------------------------------------------------------------------------------------------------------------------------------------------------------------------------------------------------------------------------------------------------------------------------------------------------------------------------------------------------------------------------------------------------------------------------------------------------------------------------------------------------------------------------------------------------------------------------------------------------------------------------------------------------------------------------------------------------------------------------------------------------------------------------------------------------------------------------------------------------------------------------------------------------------------------------------------------------------------------------------------------------------------------------------------------------------------------------------------------------------------|--------|-------------------|---------|-------|------------|----|
|                                       | Route : revêtement dur, plus de 2 voies; centre de service<br>Road: hard surface, 2 lanes; less than 2 lanes; snowshed<br>Route : revêtement dur, 2 voies; moins de 2 voies; paravalanche |                     |        | 60     | 4 <b>61</b> 0                                                                                                                                                                                                                                                                                                                                                                                                                                                                                                                                                                                                                                                                                                                                                                                                                                                                                                                                                                                                                                                                                                                                                                                                                                                                                                                                                                                                                                                                                                                                                                                                                                                                                                                                                                                                                                                                                                                                                                                                                                                                                                                  | 00m.E. | 62                | 63      | 64 65 | 5 66       | 5  |
| <u> </u>                              | Road: hard surface, street; loose or stabilized surface, street; conduit bridge                                                                                                           | 68°30''             | 1      |        |                                                                                                                                                                                                                                                                                                                                                                                                                                                                                                                                                                                                                                                                                                                                                                                                                                                                                                                                                                                                                                                                                                                                                                                                                                                                                                                                                                                                                                                                                                                                                                                                                                                                                                                                                                                                                                                                                                                                                                                                                                                                                                                                |        |                   |         |       |            |    |
| 7                                     | Route : revêtement dur, rue; de gravier, aggloméré, rue; pont de canalisation<br>Road: loose or stabilized surface, all season, 2 lanes or more; less than 2 lanes                        |                     |        |        |                                                                                                                                                                                                                                                                                                                                                                                                                                                                                                                                                                                                                                                                                                                                                                                                                                                                                                                                                                                                                                                                                                                                                                                                                                                                                                                                                                                                                                                                                                                                                                                                                                                                                                                                                                                                                                                                                                                                                                                                                                                                                                                                |        |                   |         |       |            |    |
|                                       | Route : de gravier, aggloméré, toute saison, 2 voies ou plus; moins de 2 voies<br>Road: loose surface, dry weather; vehicle track or winter road; trail; portage                          |                     | 98     | 2      |                                                                                                                                                                                                                                                                                                                                                                                                                                                                                                                                                                                                                                                                                                                                                                                                                                                                                                                                                                                                                                                                                                                                                                                                                                                                                                                                                                                                                                                                                                                                                                                                                                                                                                                                                                                                                                                                                                                                                                                                                                                                                                                                |        |                   |         |       |            |    |
| <del>_</del>                          | Route : de gravier, temps sec; chemin de terre ou d'hiver; sentier; portage                                                                                                               |                     |        |        |                                                                                                                                                                                                                                                                                                                                                                                                                                                                                                                                                                                                                                                                                                                                                                                                                                                                                                                                                                                                                                                                                                                                                                                                                                                                                                                                                                                                                                                                                                                                                                                                                                                                                                                                                                                                                                                                                                                                                                                                                                                                                                                                |        |                   |         |       |            |    |
|                                       | Highway interchange; highway route number; built-up area<br>Échangeur routier; numéro de route; agglomération                                                                             |                     | ÷      |        |                                                                                                                                                                                                                                                                                                                                                                                                                                                                                                                                                                                                                                                                                                                                                                                                                                                                                                                                                                                                                                                                                                                                                                                                                                                                                                                                                                                                                                                                                                                                                                                                                                                                                                                                                                                                                                                                                                                                                                                                                                                                                                                                |        |                   |         |       |            |    |
|                                       | Railway, single track; railway station; trestle; multiple tracks; turntable<br>Chemin de fer, voie unique; gare; chevalet; voies multiples; plaque tournante                              | 68°29'-             | 00m.N. |        |                                                                                                                                                                                                                                                                                                                                                                                                                                                                                                                                                                                                                                                                                                                                                                                                                                                                                                                                                                                                                                                                                                                                                                                                                                                                                                                                                                                                                                                                                                                                                                                                                                                                                                                                                                                                                                                                                                                                                                                                                                                                                                                                |        |                   |         |       |            |    |
|                                       | Railway, abandoned; railway yard<br>Chemin de fer, abandonné; gare de triage                                                                                                              | 00 27               | 75970  |        |                                                                                                                                                                                                                                                                                                                                                                                                                                                                                                                                                                                                                                                                                                                                                                                                                                                                                                                                                                                                                                                                                                                                                                                                                                                                                                                                                                                                                                                                                                                                                                                                                                                                                                                                                                                                                                                                                                                                                                                                                                                                                                                                |        |                   |         |       |            |    |
|                                       | Rapid transit: rail; road; footbridge<br>Transport rapide : voie ferrée; route; passerelle                                                                                                |                     |        |        |                                                                                                                                                                                                                                                                                                                                                                                                                                                                                                                                                                                                                                                                                                                                                                                                                                                                                                                                                                                                                                                                                                                                                                                                                                                                                                                                                                                                                                                                                                                                                                                                                                                                                                                                                                                                                                                                                                                                                                                                                                                                                                                                |        |                   |         |       |            |    |
|                                       | Causeway; covered bridge; tunnel; bridge; moveable bridge<br>Chaussée; pont couvert; tunnel; pont; pont mobile                                                                            |                     |        |        |                                                                                                                                                                                                                                                                                                                                                                                                                                                                                                                                                                                                                                                                                                                                                                                                                                                                                                                                                                                                                                                                                                                                                                                                                                                                                                                                                                                                                                                                                                                                                                                                                                                                                                                                                                                                                                                                                                                                                                                                                                                                                                                                |        |                   |         |       |            |    |
| +1                                    | Boundary: international                                                                                                                                                                   |                     | 96     | 5      |                                                                                                                                                                                                                                                                                                                                                                                                                                                                                                                                                                                                                                                                                                                                                                                                                                                                                                                                                                                                                                                                                                                                                                                                                                                                                                                                                                                                                                                                                                                                                                                                                                                                                                                                                                                                                                                                                                                                                                                                                                                                                                                                |        |                   |         |       |            |    |
|                                       | Limite : internationale<br>Boundary: provincial or territorial                                                                                                                            |                     |        |        |                                                                                                                                                                                                                                                                                                                                                                                                                                                                                                                                                                                                                                                                                                                                                                                                                                                                                                                                                                                                                                                                                                                                                                                                                                                                                                                                                                                                                                                                                                                                                                                                                                                                                                                                                                                                                                                                                                                                                                                                                                                                                                                                |        |                   |         |       |            |    |
| ·                                     | Limite : provinciale ou territoriale<br>Boundary: unsurveyed provincial or territorial; area outline                                                                                      | 68°28'-             | -      |        |                                                                                                                                                                                                                                                                                                                                                                                                                                                                                                                                                                                                                                                                                                                                                                                                                                                                                                                                                                                                                                                                                                                                                                                                                                                                                                                                                                                                                                                                                                                                                                                                                                                                                                                                                                                                                                                                                                                                                                                                                                                                                                                                |        |                   |         |       |            |    |
|                                       | Limite : provinciale ou territoriale non arpentée; surface délimitée                                                                                                                      |                     | 95     |        |                                                                                                                                                                                                                                                                                                                                                                                                                                                                                                                                                                                                                                                                                                                                                                                                                                                                                                                                                                                                                                                                                                                                                                                                                                                                                                                                                                                                                                                                                                                                                                                                                                                                                                                                                                                                                                                                                                                                                                                                                                                                                                                                |        |                   |         |       |            |    |
|                                       | Boundary: administrative; recreational<br>Limite : administrative; récréative                                                                                                             |                     |        |        |                                                                                                                                                                                                                                                                                                                                                                                                                                                                                                                                                                                                                                                                                                                                                                                                                                                                                                                                                                                                                                                                                                                                                                                                                                                                                                                                                                                                                                                                                                                                                                                                                                                                                                                                                                                                                                                                                                                                                                                                                                                                                                                                |        |                   |         |       |            |    |
|                                       | Boundary: geographic; unsurveyed geographic<br>Limite : géographique; géographique non arpentée                                                                                           |                     |        |        |                                                                                                                                                                                                                                                                                                                                                                                                                                                                                                                                                                                                                                                                                                                                                                                                                                                                                                                                                                                                                                                                                                                                                                                                                                                                                                                                                                                                                                                                                                                                                                                                                                                                                                                                                                                                                                                                                                                                                                                                                                                                                                                                |        |                   |         |       |            |    |
| <u> </u>                              | Fort, wall; fence<br>Fort, mur; clôture                                                                                                                                                   |                     | 94     |        |                                                                                                                                                                                                                                                                                                                                                                                                                                                                                                                                                                                                                                                                                                                                                                                                                                                                                                                                                                                                                                                                                                                                                                                                                                                                                                                                                                                                                                                                                                                                                                                                                                                                                                                                                                                                                                                                                                                                                                                                                                                                                                                                |        |                   |         |       |            |    |
| ~~~~                                  | Power transmission line; multiple lines; submarine cable<br>Ligne de transport d'énergie; lignes multiples; câble sous-marin                                                              |                     |        |        |                                                                                                                                                                                                                                                                                                                                                                                                                                                                                                                                                                                                                                                                                                                                                                                                                                                                                                                                                                                                                                                                                                                                                                                                                                                                                                                                                                                                                                                                                                                                                                                                                                                                                                                                                                                                                                                                                                                                                                                                                                                                                                                                |        |                   |         |       |            |    |
|                                       | Pipeline: oil; natural gas<br>Pipeline : pétrole; gaz naturel                                                                                                                             | 68°27'-             |        |        |                                                                                                                                                                                                                                                                                                                                                                                                                                                                                                                                                                                                                                                                                                                                                                                                                                                                                                                                                                                                                                                                                                                                                                                                                                                                                                                                                                                                                                                                                                                                                                                                                                                                                                                                                                                                                                                                                                                                                                                                                                                                                                                                |        |                   |         |       |            |    |
| <u> </u>                              | Pipeline: multi-use; control valve; multiple lines                                                                                                                                        |                     | 93     |        |                                                                                                                                                                                                                                                                                                                                                                                                                                                                                                                                                                                                                                                                                                                                                                                                                                                                                                                                                                                                                                                                                                                                                                                                                                                                                                                                                                                                                                                                                                                                                                                                                                                                                                                                                                                                                                                                                                                                                                                                                                                                                                                                |        |                   |         |       |            |    |
|                                       | Pipeline : utilisation multiple; valve de contrôle; lignes multiples<br>Pipeline underground: oil; natural gas; multi-use                                                                 |                     |        |        |                                                                                                                                                                                                                                                                                                                                                                                                                                                                                                                                                                                                                                                                                                                                                                                                                                                                                                                                                                                                                                                                                                                                                                                                                                                                                                                                                                                                                                                                                                                                                                                                                                                                                                                                                                                                                                                                                                                                                                                                                                                                                                                                |        |                   |         |       |            |    |
| Euning Euning                         | Pipeline souterrain : pétrole; gaz naturel; utilisation multiple<br>Mine; pit: sand, gravel, clay; quarry                                                                                 |                     |        |        |                                                                                                                                                                                                                                                                                                                                                                                                                                                                                                                                                                                                                                                                                                                                                                                                                                                                                                                                                                                                                                                                                                                                                                                                                                                                                                                                                                                                                                                                                                                                                                                                                                                                                                                                                                                                                                                                                                                                                                                                                                                                                                                                |        |                   |         |       |            |    |
| Eanne Eanne                           | Mine; sablière, gravière, glaisière; carrière<br>Airport or airfield: official; nonofficial; heliport                                                                                     |                     | 92     |        |                                                                                                                                                                                                                                                                                                                                                                                                                                                                                                                                                                                                                                                                                                                                                                                                                                                                                                                                                                                                                                                                                                                                                                                                                                                                                                                                                                                                                                                                                                                                                                                                                                                                                                                                                                                                                                                                                                                                                                                                                                                                                                                                |        |                   |         |       |            |    |
| × H                                   | Aéroport ou terrain d'aviation : officiel; non officiel; héliport                                                                                                                         | 68°26' <b>-</b>     |        |        |                                                                                                                                                                                                                                                                                                                                                                                                                                                                                                                                                                                                                                                                                                                                                                                                                                                                                                                                                                                                                                                                                                                                                                                                                                                                                                                                                                                                                                                                                                                                                                                                                                                                                                                                                                                                                                                                                                                                                                                                                                                                                                                                |        |                   |         |       |            |    |
| 30 🗗                                  | Chimney: industrial, flare stack, burner; height; lumberyard<br>Cheminée : industrielle, torche, brûleur; hauteur; parc à bois débités                                                    | 00 20               |        |        |                                                                                                                                                                                                                                                                                                                                                                                                                                                                                                                                                                                                                                                                                                                                                                                                                                                                                                                                                                                                                                                                                                                                                                                                                                                                                                                                                                                                                                                                                                                                                                                                                                                                                                                                                                                                                                                                                                                                                                                                                                                                                                                                |        |                   |         |       |            |    |
| <b>e</b> x                            | Tank; water tank; radar antenna, radio telescope<br>Citerne; citerne d'eau; antenne radar, radiotélescope                                                                                 |                     | 91     |        |                                                                                                                                                                                                                                                                                                                                                                                                                                                                                                                                                                                                                                                                                                                                                                                                                                                                                                                                                                                                                                                                                                                                                                                                                                                                                                                                                                                                                                                                                                                                                                                                                                                                                                                                                                                                                                                                                                                                                                                                                                                                                                                                |        |                   |         |       |            |    |
| ô •                                   | Silo; grain elevator; clearance tower<br>Silo; élévateur à grains; tour de dégagement                                                                                                     |                     |        | 60     |                                                                                                                                                                                                                                                                                                                                                                                                                                                                                                                                                                                                                                                                                                                                                                                                                                                                                                                                                                                                                                                                                                                                                                                                                                                                                                                                                                                                                                                                                                                                                                                                                                                                                                                                                                                                                                                                                                                                                                                                                                                                                                                                | 61     | 62                | 63      | 64 6  | <br>55 6   | 56 |
| & <b>†</b>                            | Electric facility; oil or natural gas facility; wind-operated device<br>Installation électrique; installation pétrolière ou gazière; éolienne                                             |                     |        |        |                                                                                                                                                                                                                                                                                                                                                                                                                                                                                                                                                                                                                                                                                                                                                                                                                                                                                                                                                                                                                                                                                                                                                                                                                                                                                                                                                                                                                                                                                                                                                                                                                                                                                                                                                                                                                                                                                                                                                                                                                                                                                                                                |        |                   |         |       |            |    |
| â 1                                   | Tower: communication; fire; control<br>Tour : communication; incendie; contrôle                                                                                                           |                     | 90     |        |                                                                                                                                                                                                                                                                                                                                                                                                                                                                                                                                                                                                                                                                                                                                                                                                                                                                                                                                                                                                                                                                                                                                                                                                                                                                                                                                                                                                                                                                                                                                                                                                                                                                                                                                                                                                                                                                                                                                                                                                                                                                                                                                |        |                   |         |       |            |    |
| D                                     | Domestic waste; liquid waste; industrial solid depot                                                                                                                                      | 68°25' <b>-</b>     |        |        |                                                                                                                                                                                                                                                                                                                                                                                                                                                                                                                                                                                                                                                                                                                                                                                                                                                                                                                                                                                                                                                                                                                                                                                                                                                                                                                                                                                                                                                                                                                                                                                                                                                                                                                                                                                                                                                                                                                                                                                                                                                                                                                                |        |                   |         |       |            |    |
|                                       | Déchet domestique; déchet liquide; dépôt de solide industriel<br>Lookout; historic site; ruins; zoo                                                                                       |                     |        |        |                                                                                                                                                                                                                                                                                                                                                                                                                                                                                                                                                                                                                                                                                                                                                                                                                                                                                                                                                                                                                                                                                                                                                                                                                                                                                                                                                                                                                                                                                                                                                                                                                                                                                                                                                                                                                                                                                                                                                                                                                                                                                                                                |        |                   |         |       |            |    |
| ⊕ ▲ Ø                                 | Belvédère; lieu historique; ruines; zoo<br>Golf course; campground; ski area; sportsplex                                                                                                  |                     | 89     |        |                                                                                                                                                                                                                                                                                                                                                                                                                                                                                                                                                                                                                                                                                                                                                                                                                                                                                                                                                                                                                                                                                                                                                                                                                                                                                                                                                                                                                                                                                                                                                                                                                                                                                                                                                                                                                                                                                                                                                                                                                                                                                                                                |        |                   |         |       |            |    |
| ∆ .≰ ⊛<br>                            | Terrain de golf; terrain de camping; station de ski; centre sportif<br>Aerial cableway, ski lift; sports track; arena                                                                     |                     |        |        |                                                                                                                                                                                                                                                                                                                                                                                                                                                                                                                                                                                                                                                                                                                                                                                                                                                                                                                                                                                                                                                                                                                                                                                                                                                                                                                                                                                                                                                                                                                                                                                                                                                                                                                                                                                                                                                                                                                                                                                                                                                                                                                                |        |                   |         |       |            |    |
| -ů () 🖬                               | Téléphérique, remonte-pente; piste de course; aréna                                                                                                                                       |                     |        |        |                                                                                                                                                                                                                                                                                                                                                                                                                                                                                                                                                                                                                                                                                                                                                                                                                                                                                                                                                                                                                                                                                                                                                                                                                                                                                                                                                                                                                                                                                                                                                                                                                                                                                                                                                                                                                                                                                                                                                                                                                                                                                                                                |        |                   |         |       |            |    |
| i i A                                 | Building: unidentified buildings; religious; educational; cabin<br>Bâtiment : bâtiments non identifiés; religieux; d'enseignement; cabine                                                 |                     | 88     |        |                                                                                                                                                                                                                                                                                                                                                                                                                                                                                                                                                                                                                                                                                                                                                                                                                                                                                                                                                                                                                                                                                                                                                                                                                                                                                                                                                                                                                                                                                                                                                                                                                                                                                                                                                                                                                                                                                                                                                                                                                                                                                                                                |        |                   |         |       |            |    |
| ⊕ Ŀ ■                                 | Hospital; medical centre; senior citizens home; lodging<br>Hôpital; centre médical; résidence pour personnes âgées; gîte                                                                  | 68°24' <del>-</del> |        |        |                                                                                                                                                                                                                                                                                                                                                                                                                                                                                                                                                                                                                                                                                                                                                                                                                                                                                                                                                                                                                                                                                                                                                                                                                                                                                                                                                                                                                                                                                                                                                                                                                                                                                                                                                                                                                                                                                                                                                                                                                                                                                                                                |        |                   |         |       |            |    |
| â H                                   | City hall; municipal hall; community centre<br>Hôtel de ville; salle municipale; centre communautaire                                                                                     |                     |        |        |                                                                                                                                                                                                                                                                                                                                                                                                                                                                                                                                                                                                                                                                                                                                                                                                                                                                                                                                                                                                                                                                                                                                                                                                                                                                                                                                                                                                                                                                                                                                                                                                                                                                                                                                                                                                                                                                                                                                                                                                                                                                                                                                |        |                   |         |       |            |    |
| Ē                                     | Customs post; ranger or warden station; cemetery<br>Poste de douane; poste de garde forestier ou poste de garde de parc; cimetière                                                        |                     | 87     |        |                                                                                                                                                                                                                                                                                                                                                                                                                                                                                                                                                                                                                                                                                                                                                                                                                                                                                                                                                                                                                                                                                                                                                                                                                                                                                                                                                                                                                                                                                                                                                                                                                                                                                                                                                                                                                                                                                                                                                                                                                                                                                                                                |        |                   |         |       |            |    |
|                                       | Court house; correctional institute<br>Palais de justice; établissement correctionnel                                                                                                     |                     |        |        |                                                                                                                                                                                                                                                                                                                                                                                                                                                                                                                                                                                                                                                                                                                                                                                                                                                                                                                                                                                                                                                                                                                                                                                                                                                                                                                                                                                                                                                                                                                                                                                                                                                                                                                                                                                                                                                                                                                                                                                                                                                                                                                                |        |                   |         |       |            |    |
|                                       | Fire station; police station; armoury                                                                                                                                                     |                     |        |        |                                                                                                                                                                                                                                                                                                                                                                                                                                                                                                                                                                                                                                                                                                                                                                                                                                                                                                                                                                                                                                                                                                                                                                                                                                                                                                                                                                                                                                                                                                                                                                                                                                                                                                                                                                                                                                                                                                                                                                                                                                                                                                                                |        |                   |         |       |            |    |
|                                       | Caserne de pompiers; poste de police; manège militaire<br>Waterbody or shoreline; watercourse; disappearing stream                                                                        | 68°23' <b>-</b>     | 86     |        |                                                                                                                                                                                                                                                                                                                                                                                                                                                                                                                                                                                                                                                                                                                                                                                                                                                                                                                                                                                                                                                                                                                                                                                                                                                                                                                                                                                                                                                                                                                                                                                                                                                                                                                                                                                                                                                                                                                                                                                                                                                                                                                                |        |                   |         |       |            |    |
|                                       | Plan d'eau ou littoral; cours d'eau; cours d'eau disparaissant<br>Navigation light; ferry route; navigation beacon                                                                        | 00 25               |        |        |                                                                                                                                                                                                                                                                                                                                                                                                                                                                                                                                                                                                                                                                                                                                                                                                                                                                                                                                                                                                                                                                                                                                                                                                                                                                                                                                                                                                                                                                                                                                                                                                                                                                                                                                                                                                                                                                                                                                                                                                                                                                                                                                |        |                   |         |       |            |    |
| <br>`0                                | Feu de navigation; traverse; balise de navigation                                                                                                                                         |                     |        |        |                                                                                                                                                                                                                                                                                                                                                                                                                                                                                                                                                                                                                                                                                                                                                                                                                                                                                                                                                                                                                                                                                                                                                                                                                                                                                                                                                                                                                                                                                                                                                                                                                                                                                                                                                                                                                                                                                                                                                                                                                                                                                                                                |        |                   |         |       |            |    |
| × £                                   | Coast Guard station; seaplane anchorage; marina<br>Station de la garde côtière; mouillage d'hydravions; marina                                                                            |                     | 85     |        |                                                                                                                                                                                                                                                                                                                                                                                                                                                                                                                                                                                                                                                                                                                                                                                                                                                                                                                                                                                                                                                                                                                                                                                                                                                                                                                                                                                                                                                                                                                                                                                                                                                                                                                                                                                                                                                                                                                                                                                                                                                                                                                                |        |                   |         |       |            |    |
| on                                    | Fish ladder; dam: small; large; carrying road<br>Échelle à poissons; barrage : petit; grand; portant une route                                                                            |                     |        |        |                                                                                                                                                                                                                                                                                                                                                                                                                                                                                                                                                                                                                                                                                                                                                                                                                                                                                                                                                                                                                                                                                                                                                                                                                                                                                                                                                                                                                                                                                                                                                                                                                                                                                                                                                                                                                                                                                                                                                                                                                                                                                                                                |        |                   |         |       |            |    |
| - L                                   | Dyke or seawall; wharf; breakwater<br>Digue ou mur de protection; quai; brise-lames                                                                                                       |                     |        |        |                                                                                                                                                                                                                                                                                                                                                                                                                                                                                                                                                                                                                                                                                                                                                                                                                                                                                                                                                                                                                                                                                                                                                                                                                                                                                                                                                                                                                                                                                                                                                                                                                                                                                                                                                                                                                                                                                                                                                                                                                                                                                                                                |        |                   |         |       |            |    |
| In                                    | Boat ramp; pier or dock<br>Rampe de mise à l'eau; jetée                                                                                                                                   | 68°22' -            | 84     |        |                                                                                                                                                                                                                                                                                                                                                                                                                                                                                                                                                                                                                                                                                                                                                                                                                                                                                                                                                                                                                                                                                                                                                                                                                                                                                                                                                                                                                                                                                                                                                                                                                                                                                                                                                                                                                                                                                                                                                                                                                                                                                                                                |        |                   |         |       |            |    |
|                                       | Drydock; slip; crib or abandoned bridge pier; ford<br>Cale sèche; cale; caisson ou pilier de pont abandonné; gué                                                                          |                     |        |        |                                                                                                                                                                                                                                                                                                                                                                                                                                                                                                                                                                                                                                                                                                                                                                                                                                                                                                                                                                                                                                                                                                                                                                                                                                                                                                                                                                                                                                                                                                                                                                                                                                                                                                                                                                                                                                                                                                                                                                                                                                                                                                                                |        |                   |         |       |            |    |
| =0= .                                 | Conduit; lock; spring<br>Canalisation; écluse; source                                                                                                                                     |                     |        |        |                                                                                                                                                                                                                                                                                                                                                                                                                                                                                                                                                                                                                                                                                                                                                                                                                                                                                                                                                                                                                                                                                                                                                                                                                                                                                                                                                                                                                                                                                                                                                                                                                                                                                                                                                                                                                                                                                                                                                                                                                                                                                                                                |        |                   |         |       |            |    |
|                                       | Reservoir; underground reservoir; fish pound<br>Réservoir; réservoir souterrain; viviers dans l'eau                                                                                       |                     | 83     |        |                                                                                                                                                                                                                                                                                                                                                                                                                                                                                                                                                                                                                                                                                                                                                                                                                                                                                                                                                                                                                                                                                                                                                                                                                                                                                                                                                                                                                                                                                                                                                                                                                                                                                                                                                                                                                                                                                                                                                                                                                                                                                                                                |        |                   |         |       |            | +  |
|                                       | Dry river bed; sand in water, foreshore flats; intermittent lake, slough                                                                                                                  |                     |        |        | 4                                                                                                                                                                                                                                                                                                                                                                                                                                                                                                                                                                                                                                                                                                                                                                                                                                                                                                                                                                                                                                                                                                                                                                                                                                                                                                                                                                                                                                                                                                                                                                                                                                                                                                                                                                                                                                                                                                                                                                                                                                                                                                                              |        |                   |         | A     |            |    |
|                                       | Lit de rivière à sec; sable dans l'eau, estrans; lac intermittent, bourbier<br>Rapids; falls                                                                                              | - I                 |        |        |                                                                                                                                                                                                                                                                                                                                                                                                                                                                                                                                                                                                                                                                                                                                                                                                                                                                                                                                                                                                                                                                                                                                                                                                                                                                                                                                                                                                                                                                                                                                                                                                                                                                                                                                                                                                                                                                                                                                                                                                                                                                                                                                | 200    |                   |         | Az.   |            |    |
| 5 C                                   | Rapides; chutes<br>Rocky ledge; rocky reef; rocks in water; exposed shipwreck                                                                                                             | 68°21'-             | 82     | ~3_0   | Pro la compañía de la |        |                   |         |       | 79-        |    |
| Eccus + + - ====                      | Barre rocheuse; récif; rochers dans l'eau; épave émergée<br>Moraine; glacial debris; permanent snow and ice                                                                               |                     |        | ym.    |                                                                                                                                                                                                                                                                                                                                                                                                                                                                                                                                                                                                                                                                                                                                                                                                                                                                                                                                                                                                                                                                                                                                                                                                                                                                                                                                                                                                                                                                                                                                                                                                                                                                                                                                                                                                                                                                                                                                                                                                                                                                                                                                |        |                   |         |       | سمير ا     | +  |
|                                       | Moraine; débris glaciaires; neige et glace permanentes                                                                                                                                    |                     |        | 5      |                                                                                                                                                                                                                                                                                                                                                                                                                                                                                                                                                                                                                                                                                                                                                                                                                                                                                                                                                                                                                                                                                                                                                                                                                                                                                                                                                                                                                                                                                                                                                                                                                                                                                                                                                                                                                                                                                                                                                                                                                                                                                                                                |        |                   |         |       |            | +  |
|                                       | Wetlands: marsh, muskeg; swamp; marsh in water; string bog<br>Terres humides : marais, muskeg; marécage; marais dans l'eau; tourbière réticulée                                           |                     | 81     |        |                                                                                                                                                                                                                                                                                                                                                                                                                                                                                                                                                                                                                                                                                                                                                                                                                                                                                                                                                                                                                                                                                                                                                                                                                                                                                                                                                                                                                                                                                                                                                                                                                                                                                                                                                                                                                                                                                                                                                                                                                                                                                                                                |        |                   |         |       |            |    |
|                                       | Tundra ponds; tundra polygons; palsa bog<br>Étangs de toundra; polygones de toundra; tourbière à palse                                                                                    |                     | υı     |        |                                                                                                                                                                                                                                                                                                                                                                                                                                                                                                                                                                                                                                                                                                                                                                                                                                                                                                                                                                                                                                                                                                                                                                                                                                                                                                                                                                                                                                                                                                                                                                                                                                                                                                                                                                                                                                                                                                                                                                                                                                                                                                                                | *      |                   |         |       | + <b>{</b> |    |
| · · · · · · · · · · · · · · · · · · · | Sand; esker; pingo; vooded area<br>Sable; esker; pingo; région boisée                                                                                                                     | 68°20' <b>-</b>     |        | 59 6   | 0                                                                                                                                                                                                                                                                                                                                                                                                                                                                                                                                                                                                                                                                                                                                                                                                                                                                                                                                                                                                                                                                                                                                                                                                                                                                                                                                                                                                                                                                                                                                                                                                                                                                                                                                                                                                                                                                                                                                                                                                                                                                                                                              | 61     | 62                | 63      | 64    | 65         | 66 |
|                                       | Contour: index; intermediate; approximate<br>Courbe de niveau : maîtresse; intermédiaire; approximative                                                                                   | 00 20'              | 00     |        |                                                                                                                                                                                                                                                                                                                                                                                                                                                                                                                                                                                                                                                                                                                                                                                                                                                                                                                                                                                                                                                                                                                                                                                                                                                                                                                                                                                                                                                                                                                                                                                                                                                                                                                                                                                                                                                                                                                                                                                                                                                                                                                                |        | $\sum$            | Z       |       | {          |    |
| .32 🛛                                 | Depression contour; spot elevation; cave                                                                                                                                                  |                     | 80     |        |                                                                                                                                                                                                                                                                                                                                                                                                                                                                                                                                                                                                                                                                                                                                                                                                                                                                                                                                                                                                                                                                                                                                                                                                                                                                                                                                                                                                                                                                                                                                                                                                                                                                                                                                                                                                                                                                                                                                                                                                                                                                                                                                |        |                   | R       |       |            |    |
| • • •                                 | Courbe de cuvette; point coté; caverne                                                                                                                                                    |                     |        |        |                                                                                                                                                                                                                                                                                                                                                                                                                                                                                                                                                                                                                                                                                                                                                                                                                                                                                                                                                                                                                                                                                                                                                                                                                                                                                                                                                                                                                                                                                                                                                                                                                                                                                                                                                                                                                                                                                                                                                                                                                                                                                                                                |        | $\langle \rangle$ | A start |       | $\sum$     | {  |
|                                       |                                                                                                                                                                                           |                     |        |        |                                                                                                                                                                                                                                                                                                                                                                                                                                                                                                                                                                                                                                                                                                                                                                                                                                                                                                                                                                                                                                                                                                                                                                                                                                                                                                                                                                                                                                                                                                                                                                                                                                                                                                                                                                                                                                                                                                                                                                                                                                                                                                                                |        |                   |         | ZZ    |            |    |
|                                       |                                                                                                                                                                                           |                     | 79     |        |                                                                                                                                                                                                                                                                                                                                                                                                                                                                                                                                                                                                                                                                                                                                                                                                                                                                                                                                                                                                                                                                                                                                                                                                                                                                                                                                                                                                                                                                                                                                                                                                                                                                                                                                                                                                                                                                                                                                                                                                                                                                                                                                |        | a.Q.              |         | )     |            |    |