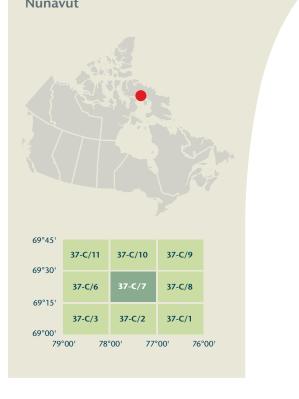

#### 37-C/7 Road: hard surface, more than 2 lanes; service centre Route : revêtement dur, plus de 2 voies; centre de service Road: hard surface, 2 lanes; less than 2 lanes; snowshed Route : revêtement dur, 2 voies; moins de 2 voies; paravalanche 69°30' Road: hard surface, street; loose or stabilized surface, street; conduit bridge Route : revêtement dur, rue; de gravier, aggloméré, rue; pont de canalisation Road: loose or stabilized surface, all season, 2 lanes or more; less than 2 lanes