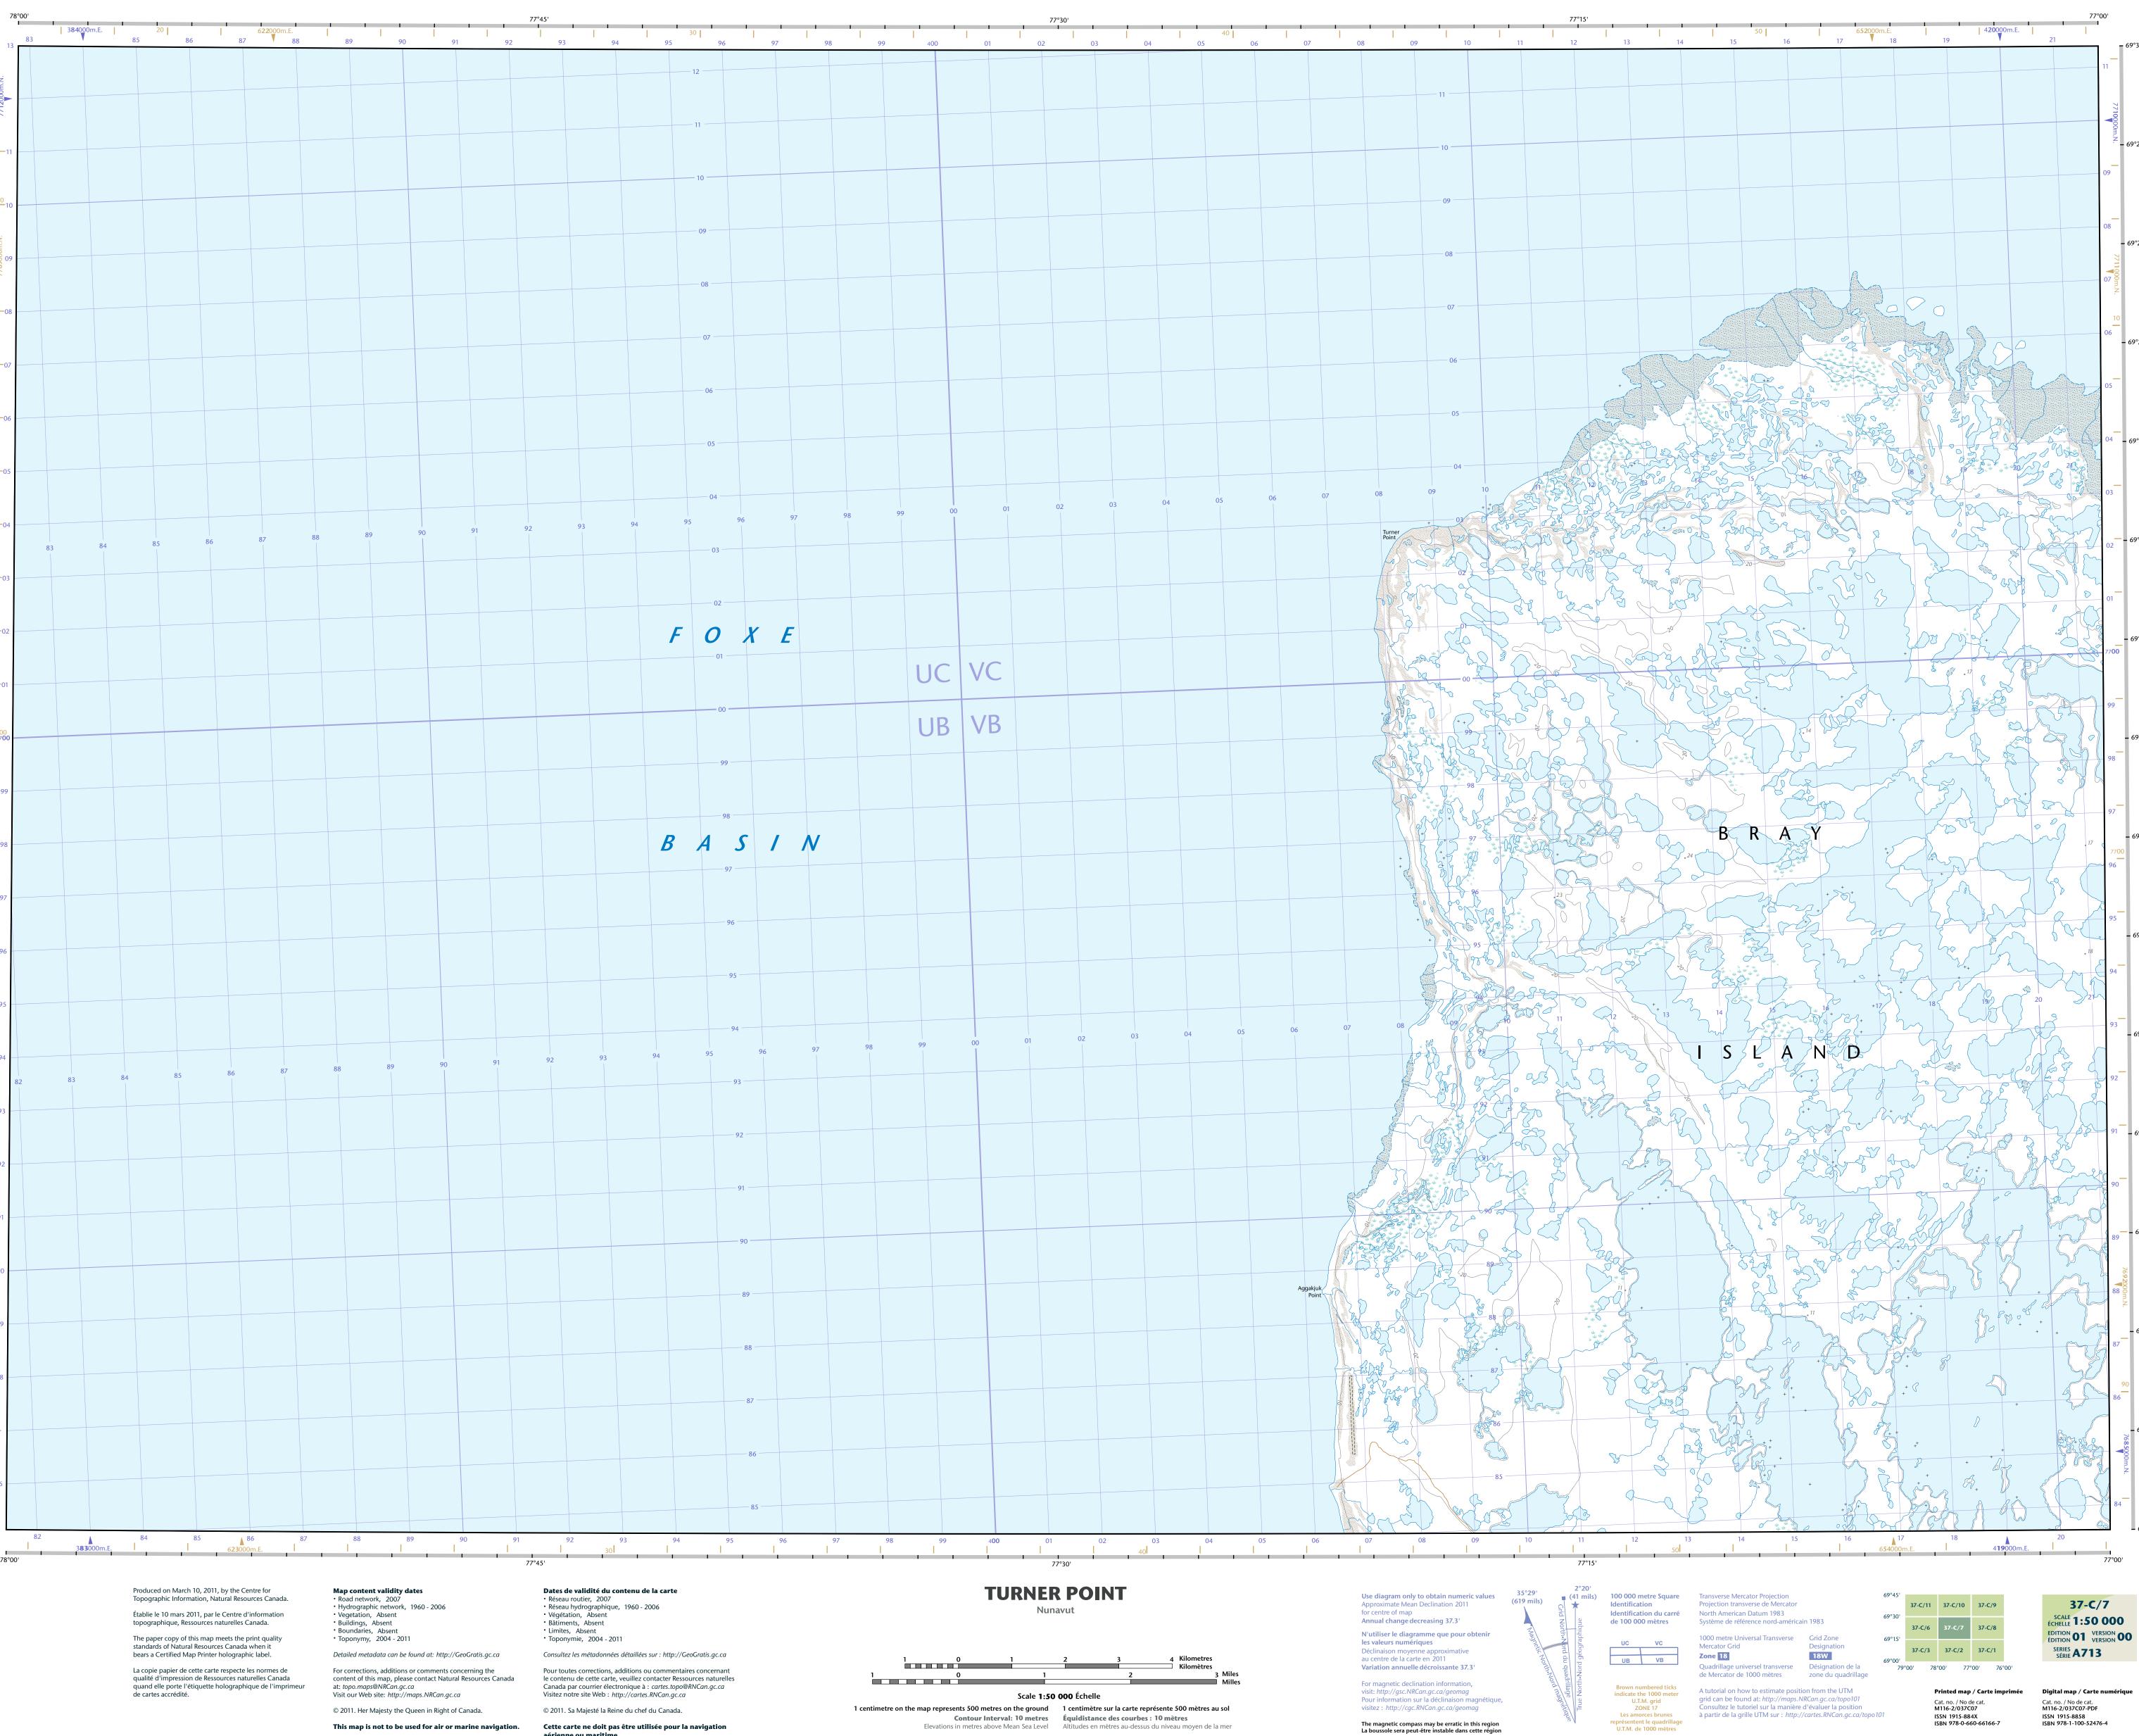

#### 37-C/7 Road: hard surface, more than 2 lanes; service centre Route : revêtement dur, plus de 2 voies; centre de service Road: hard surface, 2 lanes; less than 2 lanes; snowshed Route : revêtement dur, 2 voies; moins de 2 voies; paravalanche 69°30' Road: hard surface, street; loose or stabilized surface, street; conduit bridge Route : revêtement dur, rue; de gravier, aggloméré, rue; pont de canalisation Road: loose or stabilized surface, all season, 2 lanes or more; less than 2 lanes