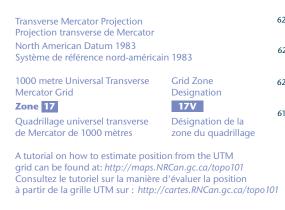

### **45-I/1**

| - Frank                                                                                                                                                                                                                                                                                                                                                                                                                                                                                                                                                                                                                                                                                                                                                                                                                                                                                                                                                                                                                                                                                                                                                                                                                                                                                                                                                                                                                                                                                                                                                                                                            |                                                                                                                                                                                             |
|----------------------------------------------------------------------------------------------------------------------------------------------------------------------------------------------------------------------------------------------------------------------------------------------------------------------------------------------------------------------------------------------------------------------------------------------------------------------------------------------------------------------------------------------------------------------------------------------------------------------------------------------------------------------------------------------------------------------------------------------------------------------------------------------------------------------------------------------------------------------------------------------------------------------------------------------------------------------------------------------------------------------------------------------------------------------------------------------------------------------------------------------------------------------------------------------------------------------------------------------------------------------------------------------------------------------------------------------------------------------------------------------------------------------------------------------------------------------------------------------------------------------------------------------------------------------------------------------------------------------------------------------------------------------------------------------------------------------------|---------------------------------------------------------------------------------------------------------------------------------------------------------------------------------------------|
| <u> </u>                                                                                                                                                                                                                                                                                                                                                                                                                                                                                                                                                                                                                                                                                                                                                                                                                                                                                                                                                                                                                                                                                                                                                                                                                                                                                                                                                                                                                                                                                                                                                                                                                                                                                                                   | Road: hard surface, more than 2 lanes; service centre                                                                                                                                       |
|                                                                                                                                                                                                                                                                                                                                                                                                                                                                                                                                                                                                                                                                                                                                                                                                                                                                                                                                                                                                                                                                                                                                                                                                                                                                                                                                                                                                                                                                                                                                                                                                                                                                                                                            | Route : revêtement dur, plus de 2 voies; centre de service<br>Road: hard surface, 2 lanes; less than 2 lanes; snowshed                                                                      |
|                                                                                                                                                                                                                                                                                                                                                                                                                                                                                                                                                                                                                                                                                                                                                                                                                                                                                                                                                                                                                                                                                                                                                                                                                                                                                                                                                                                                                                                                                                                                                                                                                                                                                                                            | Route : revêtement dur, 2 voies; moins de 2 voies; paravalanche                                                                                                                             |
| <del>_</del> <del>_</del> <del>_</del>                                                                                                                                                                                                                                                                                                                                                                                                                                                                                                                                                                                                                                                                                                                                                                                                                                                                                                                                                                                                                                                                                                                                                                                                                                                                                                                                                                                                                                                                                                                                                                                                                                                                                     | Road: hard surface, street; loose or stabilized surface, street; conduit bridge<br>Route : revêtement dur, rue; de gravier, aggloméré, rue; pont de canalisation                            |
|                                                                                                                                                                                                                                                                                                                                                                                                                                                                                                                                                                                                                                                                                                                                                                                                                                                                                                                                                                                                                                                                                                                                                                                                                                                                                                                                                                                                                                                                                                                                                                                                                                                                                                                            | Road: loose or stabilized surface, all season, 2 lanes or more; less than 2 lanes<br>Route : de gravier, aggloméré, toute saison, 2 voies ou plus; moins de 2 voies                         |
|                                                                                                                                                                                                                                                                                                                                                                                                                                                                                                                                                                                                                                                                                                                                                                                                                                                                                                                                                                                                                                                                                                                                                                                                                                                                                                                                                                                                                                                                                                                                                                                                                                                                                                                            | Road: loose surface, dry weather; vehicle track or winter road; trail; portage<br>Route : de gravier, temps sec; chemin de terre ou d'hiver; sentier; portage                               |
|                                                                                                                                                                                                                                                                                                                                                                                                                                                                                                                                                                                                                                                                                                                                                                                                                                                                                                                                                                                                                                                                                                                                                                                                                                                                                                                                                                                                                                                                                                                                                                                                                                                                                                                            | Highway interchange; highway route number; built-up area                                                                                                                                    |
| 304                                                                                                                                                                                                                                                                                                                                                                                                                                                                                                                                                                                                                                                                                                                                                                                                                                                                                                                                                                                                                                                                                                                                                                                                                                                                                                                                                                                                                                                                                                                                                                                                                                                                                                                        | Échangeur routier; numéro de route; agglomération<br>Railway, single track; railway station; trestle; multiple tracks; turntable                                                            |
| + - + - + - + - + - + - + - + - + - + -                                                                                                                                                                                                                                                                                                                                                                                                                                                                                                                                                                                                                                                                                                                                                                                                                                                                                                                                                                                                                                                                                                                                                                                                                                                                                                                                                                                                                                                                                                                                                                                                                                                                                    | Chemin de fer, voie unique; gare; chevalet; voies multiples; plaque tournante                                                                                                               |
|                                                                                                                                                                                                                                                                                                                                                                                                                                                                                                                                                                                                                                                                                                                                                                                                                                                                                                                                                                                                                                                                                                                                                                                                                                                                                                                                                                                                                                                                                                                                                                                                                                                                                                                            | Railway, abandoned; railway yard<br>Chemin de fer, abandonné; gare de triage                                                                                                                |
| ·····                                                                                                                                                                                                                                                                                                                                                                                                                                                                                                                                                                                                                                                                                                                                                                                                                                                                                                                                                                                                                                                                                                                                                                                                                                                                                                                                                                                                                                                                                                                                                                                                                                                                                                                      | Rapid transit: rail; road; footbridge<br>Transport rapide : voie ferrée; route; passerelle                                                                                                  |
|                                                                                                                                                                                                                                                                                                                                                                                                                                                                                                                                                                                                                                                                                                                                                                                                                                                                                                                                                                                                                                                                                                                                                                                                                                                                                                                                                                                                                                                                                                                                                                                                                                                                                                                            | Causeway; covered bridge; tunnel; bridge; moveable bridge<br>Chaussée; pont couvert; tunnel; pont; pont mobile                                                                              |
| +1                                                                                                                                                                                                                                                                                                                                                                                                                                                                                                                                                                                                                                                                                                                                                                                                                                                                                                                                                                                                                                                                                                                                                                                                                                                                                                                                                                                                                                                                                                                                                                                                                                                                                                                         | Boundary: international                                                                                                                                                                     |
|                                                                                                                                                                                                                                                                                                                                                                                                                                                                                                                                                                                                                                                                                                                                                                                                                                                                                                                                                                                                                                                                                                                                                                                                                                                                                                                                                                                                                                                                                                                                                                                                                                                                                                                            | Limite : internationale<br>Boundary: provincial or territorial                                                                                                                              |
|                                                                                                                                                                                                                                                                                                                                                                                                                                                                                                                                                                                                                                                                                                                                                                                                                                                                                                                                                                                                                                                                                                                                                                                                                                                                                                                                                                                                                                                                                                                                                                                                                                                                                                                            | Limite : provinciale ou territoriale                                                                                                                                                        |
|                                                                                                                                                                                                                                                                                                                                                                                                                                                                                                                                                                                                                                                                                                                                                                                                                                                                                                                                                                                                                                                                                                                                                                                                                                                                                                                                                                                                                                                                                                                                                                                                                                                                                                                            | Boundary: unsurveyed provincial or territorial; area outline<br>Limite : provinciale ou territoriale non arpentée; surface délimitée                                                        |
|                                                                                                                                                                                                                                                                                                                                                                                                                                                                                                                                                                                                                                                                                                                                                                                                                                                                                                                                                                                                                                                                                                                                                                                                                                                                                                                                                                                                                                                                                                                                                                                                                                                                                                                            | Boundary: administrative; recreational<br>Limite : administrative; récréative                                                                                                               |
|                                                                                                                                                                                                                                                                                                                                                                                                                                                                                                                                                                                                                                                                                                                                                                                                                                                                                                                                                                                                                                                                                                                                                                                                                                                                                                                                                                                                                                                                                                                                                                                                                                                                                                                            | Boundary: geographic; unsurveyed geographic                                                                                                                                                 |
|                                                                                                                                                                                                                                                                                                                                                                                                                                                                                                                                                                                                                                                                                                                                                                                                                                                                                                                                                                                                                                                                                                                                                                                                                                                                                                                                                                                                                                                                                                                                                                                                                                                                                                                            | Limite : géographique; géographique non arpentée<br>Fort, wall; fence                                                                                                                       |
| × × ×                                                                                                                                                                                                                                                                                                                                                                                                                                                                                                                                                                                                                                                                                                                                                                                                                                                                                                                                                                                                                                                                                                                                                                                                                                                                                                                                                                                                                                                                                                                                                                                                                                                                                                                      | Fort, mur; clôture<br>Power transmission line; multiple lines; submarine cable                                                                                                              |
| ~~~~                                                                                                                                                                                                                                                                                                                                                                                                                                                                                                                                                                                                                                                                                                                                                                                                                                                                                                                                                                                                                                                                                                                                                                                                                                                                                                                                                                                                                                                                                                                                                                                                                                                                                                                       | Ligne de transport d'énergie; lignes multiples; câble sous-marin                                                                                                                            |
| <b></b>                                                                                                                                                                                                                                                                                                                                                                                                                                                                                                                                                                                                                                                                                                                                                                                                                                                                                                                                                                                                                                                                                                                                                                                                                                                                                                                                                                                                                                                                                                                                                                                                                                                                                                                    | Pipeline: oil; natural gas<br>Pipeline : pétrole; gaz naturel                                                                                                                               |
|                                                                                                                                                                                                                                                                                                                                                                                                                                                                                                                                                                                                                                                                                                                                                                                                                                                                                                                                                                                                                                                                                                                                                                                                                                                                                                                                                                                                                                                                                                                                                                                                                                                                                                                            | Pipeline: multi-use; control valve; multiple lines<br>Pipeline : utilisation multiple; valve de contrôle; lignes multiples                                                                  |
|                                                                                                                                                                                                                                                                                                                                                                                                                                                                                                                                                                                                                                                                                                                                                                                                                                                                                                                                                                                                                                                                                                                                                                                                                                                                                                                                                                                                                                                                                                                                                                                                                                                                                                                            | Pipeline underground: oil; natural gas; multi-use<br>Pipeline souterrain : pétrole; gaz naturel; utilisation multiple                                                                       |
| - Europa Europa                                                                                                                                                                                                                                                                                                                                                                                                                                                                                                                                                                                                                                                                                                                                                                                                                                                                                                                                                                                                                                                                                                                                                                                                                                                                                                                                                                                                                                                                                                                                                                                                                                                                                                            | Mine; pit: sand, gravel, clay; quarry                                                                                                                                                       |
| <ul> <li>Example</li> <li>Example</li></ul> | Mine; sablière, gravière, glaisière; carrière<br>Airport or airfield: official; nonofficial; heliport                                                                                       |
| B B                                                                                                                                                                                                                                                                                                                                                                                                                                                                                                                                                                                                                                                                                                                                                                                                                                                                                                                                                                                                                                                                                                                                                                                                                                                                                                                                                                                                                                                                                                                                                                                                                                                                                                                        | Aéroport ou terrain d'aviation : officiel; non officiel; héliport                                                                                                                           |
| a) 30 Æ                                                                                                                                                                                                                                                                                                                                                                                                                                                                                                                                                                                                                                                                                                                                                                                                                                                                                                                                                                                                                                                                                                                                                                                                                                                                                                                                                                                                                                                                                                                                                                                                                                                                                                                    | Chimney: industrial, flare stack, burner; height; lumberyard<br>Cheminée : industrielle, torche, brûleur; hauteur; parc à bois débités                                                      |
| ।<br>।                                                                                                                                                                                                                                                                                                                                                                                                                                                                                                                                                                                                                                                                                                                                                                                                                                                                                                                                                                                                                                                                                                                                                                                                                                                                                                                                                                                                                                                                                                                                                                                                                                                                                                                     | Tank; water tank; radar antenna, radio telescope<br>Citerne; citerne d'eau; antenne radar, radiotélescope                                                                                   |
| ) <u>ô</u> •                                                                                                                                                                                                                                                                                                                                                                                                                                                                                                                                                                                                                                                                                                                                                                                                                                                                                                                                                                                                                                                                                                                                                                                                                                                                                                                                                                                                                                                                                                                                                                                                                                                                                                               | Silo; grain elevator; clearance tower<br>Silo; élévateur à grains; tour de dégagement                                                                                                       |
| ✓ A 1                                                                                                                                                                                                                                                                                                                                                                                                                                                                                                                                                                                                                                                                                                                                                                                                                                                                                                                                                                                                                                                                                                                                                                                                                                                                                                                                                                                                                                                                                                                                                                                                                                                                                                                      | Electric facility; oil or natural gas facility; wind-operated device                                                                                                                        |
| _                                                                                                                                                                                                                                                                                                                                                                                                                                                                                                                                                                                                                                                                                                                                                                                                                                                                                                                                                                                                                                                                                                                                                                                                                                                                                                                                                                                                                                                                                                                                                                                                                                                                                                                          | Installation électrique; installation pétrolière ou gazière; éolienne<br>Tower: communication; fire; control                                                                                |
| 9) <u>â</u> <u>I</u>                                                                                                                                                                                                                                                                                                                                                                                                                                                                                                                                                                                                                                                                                                                                                                                                                                                                                                                                                                                                                                                                                                                                                                                                                                                                                                                                                                                                                                                                                                                                                                                                                                                                                                       | Tour : communication; incendie; contrôle<br>Domestic waste; liquid waste; industrial solid depot                                                                                            |
| D D                                                                                                                                                                                                                                                                                                                                                                                                                                                                                                                                                                                                                                                                                                                                                                                                                                                                                                                                                                                                                                                                                                                                                                                                                                                                                                                                                                                                                                                                                                                                                                                                                                                                                                                        | Déchet domestique, déchet liquide, dépôt de solide industriel                                                                                                                               |
| • + •                                                                                                                                                                                                                                                                                                                                                                                                                                                                                                                                                                                                                                                                                                                                                                                                                                                                                                                                                                                                                                                                                                                                                                                                                                                                                                                                                                                                                                                                                                                                                                                                                                                                                                                      | Lookout; historic site; ruins; zoo<br>Belvédère; lieu historique; ruines; zoo                                                                                                               |
| 5 🔺 🤄 🗣                                                                                                                                                                                                                                                                                                                                                                                                                                                                                                                                                                                                                                                                                                                                                                                                                                                                                                                                                                                                                                                                                                                                                                                                                                                                                                                                                                                                                                                                                                                                                                                                                                                                                                                    | Golf course; campground; ski area; sportsplex<br>Terrain de golf; terrain de camping; station de ski; centre sportif                                                                        |
| / <b>4</b>                                                                                                                                                                                                                                                                                                                                                                                                                                                                                                                                                                                                                                                                                                                                                                                                                                                                                                                                                                                                                                                                                                                                                                                                                                                                                                                                                                                                                                                                                                                                                                                                                                                                                                                 | Aerial cableway, ski lift; sports track; arena<br>Téléphérique, remonte-pente; piste de course; aréna                                                                                       |
|                                                                                                                                                                                                                                                                                                                                                                                                                                                                                                                                                                                                                                                                                                                                                                                                                                                                                                                                                                                                                                                                                                                                                                                                                                                                                                                                                                                                                                                                                                                                                                                                                                                                                                                            | Building: unidentified buildings; religious; educational; cabin<br>Bâtiment : bâtiments non identifiés; religieux; d'enseignement; cabine                                                   |
|                                                                                                                                                                                                                                                                                                                                                                                                                                                                                                                                                                                                                                                                                                                                                                                                                                                                                                                                                                                                                                                                                                                                                                                                                                                                                                                                                                                                                                                                                                                                                                                                                                                                                                                            | Hospital; medical centre; senior citizens home; lodging                                                                                                                                     |
|                                                                                                                                                                                                                                                                                                                                                                                                                                                                                                                                                                                                                                                                                                                                                                                                                                                                                                                                                                                                                                                                                                                                                                                                                                                                                                                                                                                                                                                                                                                                                                                                                                                                                                                            | Hôpital; centre médical; résidence pour personnes âgées; gîte<br>City hall; municipal hall; community centre                                                                                |
|                                                                                                                                                                                                                                                                                                                                                                                                                                                                                                                                                                                                                                                                                                                                                                                                                                                                                                                                                                                                                                                                                                                                                                                                                                                                                                                                                                                                                                                                                                                                                                                                                                                                                                                            | Hôtel de ville; salle municipale; centre communautaire                                                                                                                                      |
| × . ©                                                                                                                                                                                                                                                                                                                                                                                                                                                                                                                                                                                                                                                                                                                                                                                                                                                                                                                                                                                                                                                                                                                                                                                                                                                                                                                                                                                                                                                                                                                                                                                                                                                                                                                      | Customs post; ranger or warden station; cemetery<br>Poste de douane; poste de garde forestier ou poste de garde de parc; cimetière                                                          |
| æ 6                                                                                                                                                                                                                                                                                                                                                                                                                                                                                                                                                                                                                                                                                                                                                                                                                                                                                                                                                                                                                                                                                                                                                                                                                                                                                                                                                                                                                                                                                                                                                                                                                                                                                                                        | Court house; correctional institute<br>Palais de justice; établissement correctionnel                                                                                                       |
| j v v                                                                                                                                                                                                                                                                                                                                                                                                                                                                                                                                                                                                                                                                                                                                                                                                                                                                                                                                                                                                                                                                                                                                                                                                                                                                                                                                                                                                                                                                                                                                                                                                                                                                                                                      | Fire station; police station; armoury<br>Caserne de pompiers; poste de police; manège militaire                                                                                             |
|                                                                                                                                                                                                                                                                                                                                                                                                                                                                                                                                                                                                                                                                                                                                                                                                                                                                                                                                                                                                                                                                                                                                                                                                                                                                                                                                                                                                                                                                                                                                                                                                                                                                                                                            | Waterbody or shoreline; watercourse; disappearing stream                                                                                                                                    |
| *                                                                                                                                                                                                                                                                                                                                                                                                                                                                                                                                                                                                                                                                                                                                                                                                                                                                                                                                                                                                                                                                                                                                                                                                                                                                                                                                                                                                                                                                                                                                                                                                                                                                                                                          | Plan d'eau ou littoral; cours d'eau; cours d'eau disparaissant<br>Navigation light; ferry route; navigation beacon                                                                          |
| **                                                                                                                                                                                                                                                                                                                                                                                                                                                                                                                                                                                                                                                                                                                                                                                                                                                                                                                                                                                                                                                                                                                                                                                                                                                                                                                                                                                                                                                                                                                                                                                                                                                                                                                         | Feu de navigation; traverse; balise de navigation                                                                                                                                           |
| r × £                                                                                                                                                                                                                                                                                                                                                                                                                                                                                                                                                                                                                                                                                                                                                                                                                                                                                                                                                                                                                                                                                                                                                                                                                                                                                                                                                                                                                                                                                                                                                                                                                                                                                                                      | Coast Guard station; seaplane anchorage; marina<br>Station de la garde côtière; mouillage d'hydravions; marina                                                                              |
|                                                                                                                                                                                                                                                                                                                                                                                                                                                                                                                                                                                                                                                                                                                                                                                                                                                                                                                                                                                                                                                                                                                                                                                                                                                                                                                                                                                                                                                                                                                                                                                                                                                                                                                            | Fish ladder; dam: small; large; carrying road<br>Échelle à poissons; barrage : petit; grand; portant une route                                                                              |
|                                                                                                                                                                                                                                                                                                                                                                                                                                                                                                                                                                                                                                                                                                                                                                                                                                                                                                                                                                                                                                                                                                                                                                                                                                                                                                                                                                                                                                                                                                                                                                                                                                                                                                                            | Dyke or seawall; wharf; breakwater<br>Digue ou mur de protection; quai; brise-lames                                                                                                         |
| ; ~ <b>I</b> ~ ~                                                                                                                                                                                                                                                                                                                                                                                                                                                                                                                                                                                                                                                                                                                                                                                                                                                                                                                                                                                                                                                                                                                                                                                                                                                                                                                                                                                                                                                                                                                                                                                                                                                                                                           | Boat ramp; pier or dock<br>Rampe de mise à l'eau; jetée                                                                                                                                     |
|                                                                                                                                                                                                                                                                                                                                                                                                                                                                                                                                                                                                                                                                                                                                                                                                                                                                                                                                                                                                                                                                                                                                                                                                                                                                                                                                                                                                                                                                                                                                                                                                                                                                                                                            | Drydock; slip; crib or abandoned bridge pier; ford                                                                                                                                          |
|                                                                                                                                                                                                                                                                                                                                                                                                                                                                                                                                                                                                                                                                                                                                                                                                                                                                                                                                                                                                                                                                                                                                                                                                                                                                                                                                                                                                                                                                                                                                                                                                                                                                                                                            | Cale sèche; cale; caisson ou pilier de pont abandonné; gué<br>Conduit: lock: spring                                                                                                         |
| - =0= ·                                                                                                                                                                                                                                                                                                                                                                                                                                                                                                                                                                                                                                                                                                                                                                                                                                                                                                                                                                                                                                                                                                                                                                                                                                                                                                                                                                                                                                                                                                                                                                                                                                                                                                                    | Conduit; lock; spring<br>Canalisation; écluse; source                                                                                                                                       |
| <b>•</b> []:: <b>•</b>                                                                                                                                                                                                                                                                                                                                                                                                                                                                                                                                                                                                                                                                                                                                                                                                                                                                                                                                                                                                                                                                                                                                                                                                                                                                                                                                                                                                                                                                                                                                                                                                                                                                                                     | Reservoir; underground reservoir; fish pound<br>Réservoir; réservoir souterrain; viviers dans l'eau                                                                                         |
|                                                                                                                                                                                                                                                                                                                                                                                                                                                                                                                                                                                                                                                                                                                                                                                                                                                                                                                                                                                                                                                                                                                                                                                                                                                                                                                                                                                                                                                                                                                                                                                                                                                                                                                            | Dry river bed; sand in water, foreshore flats; intermittent lake, slough<br>Lit de rivière à sec; sable dans l'eau, estrans; lac intermittent, bourbier<br>Rapids; falls<br>Rapides; chutes |
| my fing                                                                                                                                                                                                                                                                                                                                                                                                                                                                                                                                                                                                                                                                                                                                                                                                                                                                                                                                                                                                                                                                                                                                                                                                                                                                                                                                                                                                                                                                                                                                                                                                                                                                                                                    | Rocky ledge; rocky reef; rocks in water; exposed shipwreck                                                                                                                                  |
|                                                                                                                                                                                                                                                                                                                                                                                                                                                                                                                                                                                                                                                                                                                                                                                                                                                                                                                                                                                                                                                                                                                                                                                                                                                                                                                                                                                                                                                                                                                                                                                                                                                                                                                            | Barre rocheuse; récif; rochers dans l'eau; épave émergée                                                                                                                                    |
|                                                                                                                                                                                                                                                                                                                                                                                                                                                                                                                                                                                                                                                                                                                                                                                                                                                                                                                                                                                                                                                                                                                                                                                                                                                                                                                                                                                                                                                                                                                                                                                                                                                                                                                            | Moraine; glacial debris; permanent snow and ice<br>Moraine; débris glaciaires; neige et glace permanentes                                                                                   |
|                                                                                                                                                                                                                                                                                                                                                                                                                                                                                                                                                                                                                                                                                                                                                                                                                                                                                                                                                                                                                                                                                                                                                                                                                                                                                                                                                                                                                                                                                                                                                                                                                                                                                                                            | Wetlands: marsh, muskeg; swamp; marsh in water; string bog<br>Terres humides : marais, muskeg; marécage; marais dans l'eau; tourbière réticu                                                |
|                                                                                                                                                                                                                                                                                                                                                                                                                                                                                                                                                                                                                                                                                                                                                                                                                                                                                                                                                                                                                                                                                                                                                                                                                                                                                                                                                                                                                                                                                                                                                                                                                                                                                                                            | Tundra ponds; tundra polygons; palsa bog<br>Étangs de toundra; polygones de toundra; tourbière à palse                                                                                      |
|                                                                                                                                                                                                                                                                                                                                                                                                                                                                                                                                                                                                                                                                                                                                                                                                                                                                                                                                                                                                                                                                                                                                                                                                                                                                                                                                                                                                                                                                                                                                                                                                                                                                                                                            | Sand; esker; pingo; wooded area                                                                                                                                                             |
|                                                                                                                                                                                                                                                                                                                                                                                                                                                                                                                                                                                                                                                                                                                                                                                                                                                                                                                                                                                                                                                                                                                                                                                                                                                                                                                                                                                                                                                                                                                                                                                                                                                                                                                            | Sable; esker; pingo; région boisée<br>Contour: index; intermediate; approximate                                                                                                             |
|                                                                                                                                                                                                                                                                                                                                                                                                                                                                                                                                                                                                                                                                                                                                                                                                                                                                                                                                                                                                                                                                                                                                                                                                                                                                                                                                                                                                                                                                                                                                                                                                                                                                                                                            | Courbe de niveau : maîtresse; intermédiaire; approximative                                                                                                                                  |
| 22 ~                                                                                                                                                                                                                                                                                                                                                                                                                                                                                                                                                                                                                                                                                                                                                                                                                                                                                                                                                                                                                                                                                                                                                                                                                                                                                                                                                                                                                                                                                                                                                                                                                                                                                                                       | Depression contour; spot elevation; cave                                                                                                                                                    |