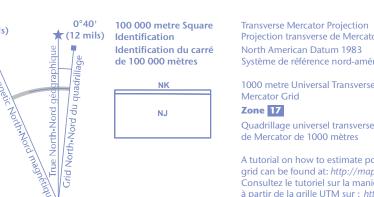

### **45-I/1**

| - Frank                                                                                                                                                                                                                                                                                                                                                                                                                                                                                                                                                                                                                                                                                                                                                                                                                                                                                                                                                                                                                                                                                                                                                                                                                                                                                                                                                                                                                                                                                                                                                                                                            |                                                                                                                                                                                             |
|----------------------------------------------------------------------------------------------------------------------------------------------------------------------------------------------------------------------------------------------------------------------------------------------------------------------------------------------------------------------------------------------------------------------------------------------------------------------------------------------------------------------------------------------------------------------------------------------------------------------------------------------------------------------------------------------------------------------------------------------------------------------------------------------------------------------------------------------------------------------------------------------------------------------------------------------------------------------------------------------------------------------------------------------------------------------------------------------------------------------------------------------------------------------------------------------------------------------------------------------------------------------------------------------------------------------------------------------------------------------------------------------------------------------------------------------------------------------------------------------------------------------------------------------------------------------------------------------------------------------------------------------------------------------------------------------------------------------------|---------------------------------------------------------------------------------------------------------------------------------------------------------------------------------------------|
| <u> </u>                                                                                                                                                                                                                                                                                                                                                                                                                                                                                                                                                                                                                                                                                                                                                                                                                                                                                                                                                                                                                                                                                                                                                                                                                                                                                                                                                                                                                                                                                                                                                                                                                                                                                                                   | Road: hard surface, more than 2 lanes; service centre                                                                                                                                       |
|                                                                                                                                                                                                                                                                                                                                                                                                                                                                                                                                                                                                                                                                                                                                                                                                                                                                                                                                                                                                                                                                                                                                                                                                                                                                                                                                                                                                                                                                                                                                                                                                                                                                                                                            | Route : revêtement dur, plus de 2 voies; centre de service<br>Road: hard surface, 2 lanes; less than 2 lanes; snowshed                                                                      |
|                                                                                                                                                                                                                                                                                                                                                                                                                                                                                                                                                                                                                                                                                                                                                                                                                                                                                                                                                                                                                                                                                                                                                                                                                                                                                                                                                                                                                                                                                                                                                                                                                                                                                                                            | Route : revêtement dur, 2 voies; moins de 2 voies; paravalanche                                                                                                                             |
| <del>_</del> <del>_</del> <del>_</del>                                                                                                                                                                                                                                                                                                                                                                                                                                                                                                                                                                                                                                                                                                                                                                                                                                                                                                                                                                                                                                                                                                                                                                                                                                                                                                                                                                                                                                                                                                                                                                                                                                                                                     | Road: hard surface, street; loose or stabilized surface, street; conduit bridge<br>Route : revêtement dur, rue; de gravier, aggloméré, rue; pont de canalisation                            |
|                                                                                                                                                                                                                                                                                                                                                                                                                                                                                                                                                                                                                                                                                                                                                                                                                                                                                                                                                                                                                                                                                                                                                                                                                                                                                                                                                                                                                                                                                                                                                                                                                                                                                                                            | Road: loose or stabilized surface, all season, 2 lanes or more; less than 2 lanes<br>Route : de gravier, aggloméré, toute saison, 2 voies ou plus; moins de 2 voies                         |
|                                                                                                                                                                                                                                                                                                                                                                                                                                                                                                                                                                                                                                                                                                                                                                                                                                                                                                                                                                                                                                                                                                                                                                                                                                                                                                                                                                                                                                                                                                                                                                                                                                                                                                                            | Road: loose surface, dry weather; vehicle track or winter road; trail; portage<br>Route : de gravier, temps sec; chemin de terre ou d'hiver; sentier; portage                               |
|                                                                                                                                                                                                                                                                                                                                                                                                                                                                                                                                                                                                                                                                                                                                                                                                                                                                                                                                                                                                                                                                                                                                                                                                                                                                                                                                                                                                                                                                                                                                                                                                                                                                                                                            | Highway interchange; highway route number; built-up area                                                                                                                                    |
| 304                                                                                                                                                                                                                                                                                                                                                                                                                                                                                                                                                                                                                                                                                                                                                                                                                                                                                                                                                                                                                                                                                                                                                                                                                                                                                                                                                                                                                                                                                                                                                                                                                                                                                                                        | Échangeur routier; numéro de route; agglomération<br>Railway, single track; railway station; trestle; multiple tracks; turntable                                                            |
| + - + - + - + - + - + - + - + - + - + -                                                                                                                                                                                                                                                                                                                                                                                                                                                                                                                                                                                                                                                                                                                                                                                                                                                                                                                                                                                                                                                                                                                                                                                                                                                                                                                                                                                                                                                                                                                                                                                                                                                                                    | Chemin de fer, voie unique; gare; chevalet; voies multiples; plaque tournante                                                                                                               |
|                                                                                                                                                                                                                                                                                                                                                                                                                                                                                                                                                                                                                                                                                                                                                                                                                                                                                                                                                                                                                                                                                                                                                                                                                                                                                                                                                                                                                                                                                                                                                                                                                                                                                                                            | Railway, abandoned; railway yard<br>Chemin de fer, abandonné; gare de triage                                                                                                                |
| ·····                                                                                                                                                                                                                                                                                                                                                                                                                                                                                                                                                                                                                                                                                                                                                                                                                                                                                                                                                                                                                                                                                                                                                                                                                                                                                                                                                                                                                                                                                                                                                                                                                                                                                                                      | Rapid transit: rail; road; footbridge<br>Transport rapide : voie ferrée; route; passerelle                                                                                                  |
|                                                                                                                                                                                                                                                                                                                                                                                                                                                                                                                                                                                                                                                                                                                                                                                                                                                                                                                                                                                                                                                                                                                                                                                                                                                                                                                                                                                                                                                                                                                                                                                                                                                                                                                            | Causeway; covered bridge; tunnel; bridge; moveable bridge<br>Chaussée; pont couvert; tunnel; pont; pont mobile                                                                              |
| +1                                                                                                                                                                                                                                                                                                                                                                                                                                                                                                                                                                                                                                                                                                                                                                                                                                                                                                                                                                                                                                                                                                                                                                                                                                                                                                                                                                                                                                                                                                                                                                                                                                                                                                                         | Boundary: international                                                                                                                                                                     |
|                                                                                                                                                                                                                                                                                                                                                                                                                                                                                                                                                                                                                                                                                                                                                                                                                                                                                                                                                                                                                                                                                                                                                                                                                                                                                                                                                                                                                                                                                                                                                                                                                                                                                                                            | Limite : internationale<br>Boundary: provincial or territorial                                                                                                                              |
|                                                                                                                                                                                                                                                                                                                                                                                                                                                                                                                                                                                                                                                                                                                                                                                                                                                                                                                                                                                                                                                                                                                                                                                                                                                                                                                                                                                                                                                                                                                                                                                                                                                                                                                            | Limite : provinciale ou territoriale                                                                                                                                                        |
|                                                                                                                                                                                                                                                                                                                                                                                                                                                                                                                                                                                                                                                                                                                                                                                                                                                                                                                                                                                                                                                                                                                                                                                                                                                                                                                                                                                                                                                                                                                                                                                                                                                                                                                            | Boundary: unsurveyed provincial or territorial; area outline<br>Limite : provinciale ou territoriale non arpentée; surface délimitée                                                        |
|                                                                                                                                                                                                                                                                                                                                                                                                                                                                                                                                                                                                                                                                                                                                                                                                                                                                                                                                                                                                                                                                                                                                                                                                                                                                                                                                                                                                                                                                                                                                                                                                                                                                                                                            | Boundary: administrative; recreational<br>Limite : administrative; récréative                                                                                                               |
|                                                                                                                                                                                                                                                                                                                                                                                                                                                                                                                                                                                                                                                                                                                                                                                                                                                                                                                                                                                                                                                                                                                                                                                                                                                                                                                                                                                                                                                                                                                                                                                                                                                                                                                            | Boundary: geographic; unsurveyed geographic                                                                                                                                                 |
|                                                                                                                                                                                                                                                                                                                                                                                                                                                                                                                                                                                                                                                                                                                                                                                                                                                                                                                                                                                                                                                                                                                                                                                                                                                                                                                                                                                                                                                                                                                                                                                                                                                                                                                            | Limite : géographique; géographique non arpentée<br>Fort, wall; fence                                                                                                                       |
| × × ×                                                                                                                                                                                                                                                                                                                                                                                                                                                                                                                                                                                                                                                                                                                                                                                                                                                                                                                                                                                                                                                                                                                                                                                                                                                                                                                                                                                                                                                                                                                                                                                                                                                                                                                      | Fort, mur; clôture<br>Power transmission line; multiple lines; submarine cable                                                                                                              |
| ~~~~                                                                                                                                                                                                                                                                                                                                                                                                                                                                                                                                                                                                                                                                                                                                                                                                                                                                                                                                                                                                                                                                                                                                                                                                                                                                                                                                                                                                                                                                                                                                                                                                                                                                                                                       | Ligne de transport d'énergie; lignes multiples; câble sous-marin                                                                                                                            |
| <b></b>                                                                                                                                                                                                                                                                                                                                                                                                                                                                                                                                                                                                                                                                                                                                                                                                                                                                                                                                                                                                                                                                                                                                                                                                                                                                                                                                                                                                                                                                                                                                                                                                                                                                                                                    | Pipeline: oil; natural gas<br>Pipeline : pétrole; gaz naturel                                                                                                                               |
|                                                                                                                                                                                                                                                                                                                                                                                                                                                                                                                                                                                                                                                                                                                                                                                                                                                                                                                                                                                                                                                                                                                                                                                                                                                                                                                                                                                                                                                                                                                                                                                                                                                                                                                            | Pipeline: multi-use; control valve; multiple lines<br>Pipeline : utilisation multiple; valve de contrôle; lignes multiples                                                                  |
|                                                                                                                                                                                                                                                                                                                                                                                                                                                                                                                                                                                                                                                                                                                                                                                                                                                                                                                                                                                                                                                                                                                                                                                                                                                                                                                                                                                                                                                                                                                                                                                                                                                                                                                            | Pipeline underground: oil; natural gas; multi-use<br>Pipeline souterrain : pétrole; gaz naturel; utilisation multiple                                                                       |
| - Europa Europa                                                                                                                                                                                                                                                                                                                                                                                                                                                                                                                                                                                                                                                                                                                                                                                                                                                                                                                                                                                                                                                                                                                                                                                                                                                                                                                                                                                                                                                                                                                                                                                                                                                                                                            | Mine; pit: sand, gravel, clay; quarry                                                                                                                                                       |
| <ul> <li>Example</li> <li>Example</li></ul> | Mine; sablière, gravière, glaisière; carrière<br>Airport or airfield: official; nonofficial; heliport                                                                                       |
| B B                                                                                                                                                                                                                                                                                                                                                                                                                                                                                                                                                                                                                                                                                                                                                                                                                                                                                                                                                                                                                                                                                                                                                                                                                                                                                                                                                                                                                                                                                                                                                                                                                                                                                                                        | Aéroport ou terrain d'aviation : officiel; non officiel; héliport                                                                                                                           |
| a) 30 Æ                                                                                                                                                                                                                                                                                                                                                                                                                                                                                                                                                                                                                                                                                                                                                                                                                                                                                                                                                                                                                                                                                                                                                                                                                                                                                                                                                                                                                                                                                                                                                                                                                                                                                                                    | Chimney: industrial, flare stack, burner; height; lumberyard<br>Cheminée : industrielle, torche, brûleur; hauteur; parc à bois débités                                                      |
| ।<br>।                                                                                                                                                                                                                                                                                                                                                                                                                                                                                                                                                                                                                                                                                                                                                                                                                                                                                                                                                                                                                                                                                                                                                                                                                                                                                                                                                                                                                                                                                                                                                                                                                                                                                                                     | Tank; water tank; radar antenna, radio telescope<br>Citerne; citerne d'eau; antenne radar, radiotélescope                                                                                   |
| ) <u>ô</u> •                                                                                                                                                                                                                                                                                                                                                                                                                                                                                                                                                                                                                                                                                                                                                                                                                                                                                                                                                                                                                                                                                                                                                                                                                                                                                                                                                                                                                                                                                                                                                                                                                                                                                                               | Silo; grain elevator; clearance tower<br>Silo; élévateur à grains; tour de dégagement                                                                                                       |
| ✓ A 1                                                                                                                                                                                                                                                                                                                                                                                                                                                                                                                                                                                                                                                                                                                                                                                                                                                                                                                                                                                                                                                                                                                                                                                                                                                                                                                                                                                                                                                                                                                                                                                                                                                                                                                      | Electric facility; oil or natural gas facility; wind-operated device                                                                                                                        |
| _                                                                                                                                                                                                                                                                                                                                                                                                                                                                                                                                                                                                                                                                                                                                                                                                                                                                                                                                                                                                                                                                                                                                                                                                                                                                                                                                                                                                                                                                                                                                                                                                                                                                                                                          | Installation électrique; installation pétrolière ou gazière; éolienne<br>Tower: communication; fire; control                                                                                |
| 9) <u>â</u> <u>I</u>                                                                                                                                                                                                                                                                                                                                                                                                                                                                                                                                                                                                                                                                                                                                                                                                                                                                                                                                                                                                                                                                                                                                                                                                                                                                                                                                                                                                                                                                                                                                                                                                                                                                                                       | Tour : communication; incendie; contrôle<br>Domestic waste; liquid waste; industrial solid depot                                                                                            |
| D D                                                                                                                                                                                                                                                                                                                                                                                                                                                                                                                                                                                                                                                                                                                                                                                                                                                                                                                                                                                                                                                                                                                                                                                                                                                                                                                                                                                                                                                                                                                                                                                                                                                                                                                        | Déchet domestique, déchet liquide, dépôt de solide industriel                                                                                                                               |
| • + •                                                                                                                                                                                                                                                                                                                                                                                                                                                                                                                                                                                                                                                                                                                                                                                                                                                                                                                                                                                                                                                                                                                                                                                                                                                                                                                                                                                                                                                                                                                                                                                                                                                                                                                      | Lookout; historic site; ruins; zoo<br>Belvédère; lieu historique; ruines; zoo                                                                                                               |
| 5 🔺 🤄 🗣                                                                                                                                                                                                                                                                                                                                                                                                                                                                                                                                                                                                                                                                                                                                                                                                                                                                                                                                                                                                                                                                                                                                                                                                                                                                                                                                                                                                                                                                                                                                                                                                                                                                                                                    | Golf course; campground; ski area; sportsplex<br>Terrain de golf; terrain de camping; station de ski; centre sportif                                                                        |
| / <b>4</b>                                                                                                                                                                                                                                                                                                                                                                                                                                                                                                                                                                                                                                                                                                                                                                                                                                                                                                                                                                                                                                                                                                                                                                                                                                                                                                                                                                                                                                                                                                                                                                                                                                                                                                                 | Aerial cableway, ski lift; sports track; arena<br>Téléphérique, remonte-pente; piste de course; aréna                                                                                       |
|                                                                                                                                                                                                                                                                                                                                                                                                                                                                                                                                                                                                                                                                                                                                                                                                                                                                                                                                                                                                                                                                                                                                                                                                                                                                                                                                                                                                                                                                                                                                                                                                                                                                                                                            | Building: unidentified buildings; religious; educational; cabin<br>Bâtiment : bâtiments non identifiés; religieux; d'enseignement; cabine                                                   |
|                                                                                                                                                                                                                                                                                                                                                                                                                                                                                                                                                                                                                                                                                                                                                                                                                                                                                                                                                                                                                                                                                                                                                                                                                                                                                                                                                                                                                                                                                                                                                                                                                                                                                                                            | Hospital; medical centre; senior citizens home; lodging                                                                                                                                     |
|                                                                                                                                                                                                                                                                                                                                                                                                                                                                                                                                                                                                                                                                                                                                                                                                                                                                                                                                                                                                                                                                                                                                                                                                                                                                                                                                                                                                                                                                                                                                                                                                                                                                                                                            | Hôpital; centre médical; résidence pour personnes âgées; gîte<br>City hall; municipal hall; community centre                                                                                |
|                                                                                                                                                                                                                                                                                                                                                                                                                                                                                                                                                                                                                                                                                                                                                                                                                                                                                                                                                                                                                                                                                                                                                                                                                                                                                                                                                                                                                                                                                                                                                                                                                                                                                                                            | Hôtel de ville; salle municipale; centre communautaire                                                                                                                                      |
| × . ©                                                                                                                                                                                                                                                                                                                                                                                                                                                                                                                                                                                                                                                                                                                                                                                                                                                                                                                                                                                                                                                                                                                                                                                                                                                                                                                                                                                                                                                                                                                                                                                                                                                                                                                      | Customs post; ranger or warden station; cemetery<br>Poste de douane; poste de garde forestier ou poste de garde de parc; cimetière                                                          |
| æ 6                                                                                                                                                                                                                                                                                                                                                                                                                                                                                                                                                                                                                                                                                                                                                                                                                                                                                                                                                                                                                                                                                                                                                                                                                                                                                                                                                                                                                                                                                                                                                                                                                                                                                                                        | Court house; correctional institute<br>Palais de justice; établissement correctionnel                                                                                                       |
| j v v                                                                                                                                                                                                                                                                                                                                                                                                                                                                                                                                                                                                                                                                                                                                                                                                                                                                                                                                                                                                                                                                                                                                                                                                                                                                                                                                                                                                                                                                                                                                                                                                                                                                                                                      | Fire station; police station; armoury<br>Caserne de pompiers; poste de police; manège militaire                                                                                             |
|                                                                                                                                                                                                                                                                                                                                                                                                                                                                                                                                                                                                                                                                                                                                                                                                                                                                                                                                                                                                                                                                                                                                                                                                                                                                                                                                                                                                                                                                                                                                                                                                                                                                                                                            | Waterbody or shoreline; watercourse; disappearing stream                                                                                                                                    |
| *                                                                                                                                                                                                                                                                                                                                                                                                                                                                                                                                                                                                                                                                                                                                                                                                                                                                                                                                                                                                                                                                                                                                                                                                                                                                                                                                                                                                                                                                                                                                                                                                                                                                                                                          | Plan d'eau ou littoral; cours d'eau; cours d'eau disparaissant<br>Navigation light; ferry route; navigation beacon                                                                          |
| **                                                                                                                                                                                                                                                                                                                                                                                                                                                                                                                                                                                                                                                                                                                                                                                                                                                                                                                                                                                                                                                                                                                                                                                                                                                                                                                                                                                                                                                                                                                                                                                                                                                                                                                         | Feu de navigation; traverse; balise de navigation                                                                                                                                           |
| r × £                                                                                                                                                                                                                                                                                                                                                                                                                                                                                                                                                                                                                                                                                                                                                                                                                                                                                                                                                                                                                                                                                                                                                                                                                                                                                                                                                                                                                                                                                                                                                                                                                                                                                                                      | Coast Guard station; seaplane anchorage; marina<br>Station de la garde côtière; mouillage d'hydravions; marina                                                                              |
|                                                                                                                                                                                                                                                                                                                                                                                                                                                                                                                                                                                                                                                                                                                                                                                                                                                                                                                                                                                                                                                                                                                                                                                                                                                                                                                                                                                                                                                                                                                                                                                                                                                                                                                            | Fish ladder; dam: small; large; carrying road<br>Échelle à poissons; barrage : petit; grand; portant une route                                                                              |
|                                                                                                                                                                                                                                                                                                                                                                                                                                                                                                                                                                                                                                                                                                                                                                                                                                                                                                                                                                                                                                                                                                                                                                                                                                                                                                                                                                                                                                                                                                                                                                                                                                                                                                                            | Dyke or seawall; wharf; breakwater<br>Digue ou mur de protection; quai; brise-lames                                                                                                         |
| ; ~ <b>I</b> ~ ~                                                                                                                                                                                                                                                                                                                                                                                                                                                                                                                                                                                                                                                                                                                                                                                                                                                                                                                                                                                                                                                                                                                                                                                                                                                                                                                                                                                                                                                                                                                                                                                                                                                                                                           | Boat ramp; pier or dock<br>Rampe de mise à l'eau; jetée                                                                                                                                     |
|                                                                                                                                                                                                                                                                                                                                                                                                                                                                                                                                                                                                                                                                                                                                                                                                                                                                                                                                                                                                                                                                                                                                                                                                                                                                                                                                                                                                                                                                                                                                                                                                                                                                                                                            | Drydock; slip; crib or abandoned bridge pier; ford                                                                                                                                          |
|                                                                                                                                                                                                                                                                                                                                                                                                                                                                                                                                                                                                                                                                                                                                                                                                                                                                                                                                                                                                                                                                                                                                                                                                                                                                                                                                                                                                                                                                                                                                                                                                                                                                                                                            | Cale sèche; cale; caisson ou pilier de pont abandonné; gué<br>Conduit: lock: spring                                                                                                         |
| - =0= ·                                                                                                                                                                                                                                                                                                                                                                                                                                                                                                                                                                                                                                                                                                                                                                                                                                                                                                                                                                                                                                                                                                                                                                                                                                                                                                                                                                                                                                                                                                                                                                                                                                                                                                                    | Conduit; lock; spring<br>Canalisation; écluse; source                                                                                                                                       |
| <b>•</b> []:: <b>•</b>                                                                                                                                                                                                                                                                                                                                                                                                                                                                                                                                                                                                                                                                                                                                                                                                                                                                                                                                                                                                                                                                                                                                                                                                                                                                                                                                                                                                                                                                                                                                                                                                                                                                                                     | Reservoir; underground reservoir; fish pound<br>Réservoir; réservoir souterrain; viviers dans l'eau                                                                                         |
|                                                                                                                                                                                                                                                                                                                                                                                                                                                                                                                                                                                                                                                                                                                                                                                                                                                                                                                                                                                                                                                                                                                                                                                                                                                                                                                                                                                                                                                                                                                                                                                                                                                                                                                            | Dry river bed; sand in water, foreshore flats; intermittent lake, slough<br>Lit de rivière à sec; sable dans l'eau, estrans; lac intermittent, bourbier<br>Rapids; falls<br>Rapides; chutes |
| my fing                                                                                                                                                                                                                                                                                                                                                                                                                                                                                                                                                                                                                                                                                                                                                                                                                                                                                                                                                                                                                                                                                                                                                                                                                                                                                                                                                                                                                                                                                                                                                                                                                                                                                                                    | Rocky ledge; rocky reef; rocks in water; exposed shipwreck                                                                                                                                  |
|                                                                                                                                                                                                                                                                                                                                                                                                                                                                                                                                                                                                                                                                                                                                                                                                                                                                                                                                                                                                                                                                                                                                                                                                                                                                                                                                                                                                                                                                                                                                                                                                                                                                                                                            | Barre rocheuse; récif; rochers dans l'eau; épave émergée                                                                                                                                    |
|                                                                                                                                                                                                                                                                                                                                                                                                                                                                                                                                                                                                                                                                                                                                                                                                                                                                                                                                                                                                                                                                                                                                                                                                                                                                                                                                                                                                                                                                                                                                                                                                                                                                                                                            | Moraine; glacial debris; permanent snow and ice<br>Moraine; débris glaciaires; neige et glace permanentes                                                                                   |
|                                                                                                                                                                                                                                                                                                                                                                                                                                                                                                                                                                                                                                                                                                                                                                                                                                                                                                                                                                                                                                                                                                                                                                                                                                                                                                                                                                                                                                                                                                                                                                                                                                                                                                                            | Wetlands: marsh, muskeg; swamp; marsh in water; string bog<br>Terres humides : marais, muskeg; marécage; marais dans l'eau; tourbière réticu                                                |
|                                                                                                                                                                                                                                                                                                                                                                                                                                                                                                                                                                                                                                                                                                                                                                                                                                                                                                                                                                                                                                                                                                                                                                                                                                                                                                                                                                                                                                                                                                                                                                                                                                                                                                                            | Tundra ponds; tundra polygons; palsa bog<br>Étangs de toundra; polygones de toundra; tourbière à palse                                                                                      |
|                                                                                                                                                                                                                                                                                                                                                                                                                                                                                                                                                                                                                                                                                                                                                                                                                                                                                                                                                                                                                                                                                                                                                                                                                                                                                                                                                                                                                                                                                                                                                                                                                                                                                                                            | Sand; esker; pingo; wooded area                                                                                                                                                             |
|                                                                                                                                                                                                                                                                                                                                                                                                                                                                                                                                                                                                                                                                                                                                                                                                                                                                                                                                                                                                                                                                                                                                                                                                                                                                                                                                                                                                                                                                                                                                                                                                                                                                                                                            | Sable; esker; pingo; région boisée<br>Contour: index; intermediate; approximate                                                                                                             |
|                                                                                                                                                                                                                                                                                                                                                                                                                                                                                                                                                                                                                                                                                                                                                                                                                                                                                                                                                                                                                                                                                                                                                                                                                                                                                                                                                                                                                                                                                                                                                                                                                                                                                                                            | Courbe de niveau : maîtresse; intermédiaire; approximative                                                                                                                                  |
| 22 ~                                                                                                                                                                                                                                                                                                                                                                                                                                                                                                                                                                                                                                                                                                                                                                                                                                                                                                                                                                                                                                                                                                                                                                                                                                                                                                                                                                                                                                                                                                                                                                                                                                                                                                                       | Depression contour; spot elevation; cave                                                                                                                                                    |