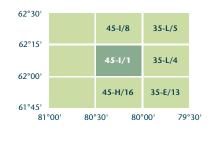

### **45-I/1**

| - Frank                                                                                                                                                                                                                                                                                                                                                                                                                                                                                                                                                                                                                                                                                                                                                                                                                                                                                                                                                                                                                                                                                                                                                                                                                                                                                                                                                                                                                                                                                                                                                                                                            |                                                                                                                                                                                             |
|----------------------------------------------------------------------------------------------------------------------------------------------------------------------------------------------------------------------------------------------------------------------------------------------------------------------------------------------------------------------------------------------------------------------------------------------------------------------------------------------------------------------------------------------------------------------------------------------------------------------------------------------------------------------------------------------------------------------------------------------------------------------------------------------------------------------------------------------------------------------------------------------------------------------------------------------------------------------------------------------------------------------------------------------------------------------------------------------------------------------------------------------------------------------------------------------------------------------------------------------------------------------------------------------------------------------------------------------------------------------------------------------------------------------------------------------------------------------------------------------------------------------------------------------------------------------------------------------------------------------------------------------------------------------------------------------------------------------------|---------------------------------------------------------------------------------------------------------------------------------------------------------------------------------------------|
| <u> </u>                                                                                                                                                                                                                                                                                                                                                                                                                                                                                                                                                                                                                                                                                                                                                                                                                                                                                                                                                                                                                                                                                                                                                                                                                                                                                                                                                                                                                                                                                                                                                                                                                                                                                                                   | Road: hard surface, more than 2 lanes; service centre                                                                                                                                       |
|                                                                                                                                                                                                                                                                                                                                                                                                                                                                                                                                                                                                                                                                                                                                                                                                                                                                                                                                                                                                                                                                                                                                                                                                                                                                                                                                                                                                                                                                                                                                                                                                                                                                                                                            | Route : revêtement dur, plus de 2 voies; centre de service<br>Road: hard surface, 2 lanes; less than 2 lanes; snowshed                                                                      |
|                                                                                                                                                                                                                                                                                                                                                                                                                                                                                                                                                                                                                                                                                                                                                                                                                                                                                                                                                                                                                                                                                                                                                                                                                                                                                                                                                                                                                                                                                                                                                                                                                                                                                                                            | Route : revêtement dur, 2 voies; moins de 2 voies; paravalanche                                                                                                                             |
| <del>_</del> <del>_</del> <del>_</del>                                                                                                                                                                                                                                                                                                                                                                                                                                                                                                                                                                                                                                                                                                                                                                                                                                                                                                                                                                                                                                                                                                                                                                                                                                                                                                                                                                                                                                                                                                                                                                                                                                                                                     | Road: hard surface, street; loose or stabilized surface, street; conduit bridge<br>Route : revêtement dur, rue; de gravier, aggloméré, rue; pont de canalisation                            |
|                                                                                                                                                                                                                                                                                                                                                                                                                                                                                                                                                                                                                                                                                                                                                                                                                                                                                                                                                                                                                                                                                                                                                                                                                                                                                                                                                                                                                                                                                                                                                                                                                                                                                                                            | Road: loose or stabilized surface, all season, 2 lanes or more; less than 2 lanes<br>Route : de gravier, aggloméré, toute saison, 2 voies ou plus; moins de 2 voies                         |
|                                                                                                                                                                                                                                                                                                                                                                                                                                                                                                                                                                                                                                                                                                                                                                                                                                                                                                                                                                                                                                                                                                                                                                                                                                                                                                                                                                                                                                                                                                                                                                                                                                                                                                                            | Road: loose surface, dry weather; vehicle track or winter road; trail; portage<br>Route : de gravier, temps sec; chemin de terre ou d'hiver; sentier; portage                               |
|                                                                                                                                                                                                                                                                                                                                                                                                                                                                                                                                                                                                                                                                                                                                                                                                                                                                                                                                                                                                                                                                                                                                                                                                                                                                                                                                                                                                                                                                                                                                                                                                                                                                                                                            | Highway interchange; highway route number; built-up area                                                                                                                                    |
| 304                                                                                                                                                                                                                                                                                                                                                                                                                                                                                                                                                                                                                                                                                                                                                                                                                                                                                                                                                                                                                                                                                                                                                                                                                                                                                                                                                                                                                                                                                                                                                                                                                                                                                                                        | Échangeur routier; numéro de route; agglomération<br>Railway, single track; railway station; trestle; multiple tracks; turntable                                                            |
| + - + - + - + - + - + - + - + - + - + -                                                                                                                                                                                                                                                                                                                                                                                                                                                                                                                                                                                                                                                                                                                                                                                                                                                                                                                                                                                                                                                                                                                                                                                                                                                                                                                                                                                                                                                                                                                                                                                                                                                                                    | Chemin de fer, voie unique; gare; chevalet; voies multiples; plaque tournante                                                                                                               |
|                                                                                                                                                                                                                                                                                                                                                                                                                                                                                                                                                                                                                                                                                                                                                                                                                                                                                                                                                                                                                                                                                                                                                                                                                                                                                                                                                                                                                                                                                                                                                                                                                                                                                                                            | Railway, abandoned; railway yard<br>Chemin de fer, abandonné; gare de triage                                                                                                                |
| ·····                                                                                                                                                                                                                                                                                                                                                                                                                                                                                                                                                                                                                                                                                                                                                                                                                                                                                                                                                                                                                                                                                                                                                                                                                                                                                                                                                                                                                                                                                                                                                                                                                                                                                                                      | Rapid transit: rail; road; footbridge<br>Transport rapide : voie ferrée; route; passerelle                                                                                                  |
|                                                                                                                                                                                                                                                                                                                                                                                                                                                                                                                                                                                                                                                                                                                                                                                                                                                                                                                                                                                                                                                                                                                                                                                                                                                                                                                                                                                                                                                                                                                                                                                                                                                                                                                            | Causeway; covered bridge; tunnel; bridge; moveable bridge<br>Chaussée; pont couvert; tunnel; pont; pont mobile                                                                              |
| +1                                                                                                                                                                                                                                                                                                                                                                                                                                                                                                                                                                                                                                                                                                                                                                                                                                                                                                                                                                                                                                                                                                                                                                                                                                                                                                                                                                                                                                                                                                                                                                                                                                                                                                                         | Boundary: international                                                                                                                                                                     |
|                                                                                                                                                                                                                                                                                                                                                                                                                                                                                                                                                                                                                                                                                                                                                                                                                                                                                                                                                                                                                                                                                                                                                                                                                                                                                                                                                                                                                                                                                                                                                                                                                                                                                                                            | Limite : internationale<br>Boundary: provincial or territorial                                                                                                                              |
|                                                                                                                                                                                                                                                                                                                                                                                                                                                                                                                                                                                                                                                                                                                                                                                                                                                                                                                                                                                                                                                                                                                                                                                                                                                                                                                                                                                                                                                                                                                                                                                                                                                                                                                            | Limite : provinciale ou territoriale                                                                                                                                                        |
|                                                                                                                                                                                                                                                                                                                                                                                                                                                                                                                                                                                                                                                                                                                                                                                                                                                                                                                                                                                                                                                                                                                                                                                                                                                                                                                                                                                                                                                                                                                                                                                                                                                                                                                            | Boundary: unsurveyed provincial or territorial; area outline<br>Limite : provinciale ou territoriale non arpentée; surface délimitée                                                        |
|                                                                                                                                                                                                                                                                                                                                                                                                                                                                                                                                                                                                                                                                                                                                                                                                                                                                                                                                                                                                                                                                                                                                                                                                                                                                                                                                                                                                                                                                                                                                                                                                                                                                                                                            | Boundary: administrative; recreational<br>Limite : administrative; récréative                                                                                                               |
|                                                                                                                                                                                                                                                                                                                                                                                                                                                                                                                                                                                                                                                                                                                                                                                                                                                                                                                                                                                                                                                                                                                                                                                                                                                                                                                                                                                                                                                                                                                                                                                                                                                                                                                            | Boundary: geographic; unsurveyed geographic                                                                                                                                                 |
|                                                                                                                                                                                                                                                                                                                                                                                                                                                                                                                                                                                                                                                                                                                                                                                                                                                                                                                                                                                                                                                                                                                                                                                                                                                                                                                                                                                                                                                                                                                                                                                                                                                                                                                            | Limite : géographique; géographique non arpentée<br>Fort, wall; fence                                                                                                                       |
| × × ×                                                                                                                                                                                                                                                                                                                                                                                                                                                                                                                                                                                                                                                                                                                                                                                                                                                                                                                                                                                                                                                                                                                                                                                                                                                                                                                                                                                                                                                                                                                                                                                                                                                                                                                      | Fort, mur; clôture<br>Power transmission line; multiple lines; submarine cable                                                                                                              |
| ~~~~                                                                                                                                                                                                                                                                                                                                                                                                                                                                                                                                                                                                                                                                                                                                                                                                                                                                                                                                                                                                                                                                                                                                                                                                                                                                                                                                                                                                                                                                                                                                                                                                                                                                                                                       | Ligne de transport d'énergie; lignes multiples; câble sous-marin                                                                                                                            |
| <b></b>                                                                                                                                                                                                                                                                                                                                                                                                                                                                                                                                                                                                                                                                                                                                                                                                                                                                                                                                                                                                                                                                                                                                                                                                                                                                                                                                                                                                                                                                                                                                                                                                                                                                                                                    | Pipeline: oil; natural gas<br>Pipeline : pétrole; gaz naturel                                                                                                                               |
|                                                                                                                                                                                                                                                                                                                                                                                                                                                                                                                                                                                                                                                                                                                                                                                                                                                                                                                                                                                                                                                                                                                                                                                                                                                                                                                                                                                                                                                                                                                                                                                                                                                                                                                            | Pipeline: multi-use; control valve; multiple lines<br>Pipeline : utilisation multiple; valve de contrôle; lignes multiples                                                                  |
|                                                                                                                                                                                                                                                                                                                                                                                                                                                                                                                                                                                                                                                                                                                                                                                                                                                                                                                                                                                                                                                                                                                                                                                                                                                                                                                                                                                                                                                                                                                                                                                                                                                                                                                            | Pipeline underground: oil; natural gas; multi-use<br>Pipeline souterrain : pétrole; gaz naturel; utilisation multiple                                                                       |
| - Europa Europa                                                                                                                                                                                                                                                                                                                                                                                                                                                                                                                                                                                                                                                                                                                                                                                                                                                                                                                                                                                                                                                                                                                                                                                                                                                                                                                                                                                                                                                                                                                                                                                                                                                                                                            | Mine; pit: sand, gravel, clay; quarry                                                                                                                                                       |
| <ul> <li>Example</li> <li>Example</li></ul> | Mine; sablière, gravière, glaisière; carrière<br>Airport or airfield: official; nonofficial; heliport                                                                                       |
| B B                                                                                                                                                                                                                                                                                                                                                                                                                                                                                                                                                                                                                                                                                                                                                                                                                                                                                                                                                                                                                                                                                                                                                                                                                                                                                                                                                                                                                                                                                                                                                                                                                                                                                                                        | Aéroport ou terrain d'aviation : officiel; non officiel; héliport                                                                                                                           |
| a) 30 Æ                                                                                                                                                                                                                                                                                                                                                                                                                                                                                                                                                                                                                                                                                                                                                                                                                                                                                                                                                                                                                                                                                                                                                                                                                                                                                                                                                                                                                                                                                                                                                                                                                                                                                                                    | Chimney: industrial, flare stack, burner; height; lumberyard<br>Cheminée : industrielle, torche, brûleur; hauteur; parc à bois débités                                                      |
| ।<br>।                                                                                                                                                                                                                                                                                                                                                                                                                                                                                                                                                                                                                                                                                                                                                                                                                                                                                                                                                                                                                                                                                                                                                                                                                                                                                                                                                                                                                                                                                                                                                                                                                                                                                                                     | Tank; water tank; radar antenna, radio telescope<br>Citerne; citerne d'eau; antenne radar, radiotélescope                                                                                   |
| ) <u>ô</u> •                                                                                                                                                                                                                                                                                                                                                                                                                                                                                                                                                                                                                                                                                                                                                                                                                                                                                                                                                                                                                                                                                                                                                                                                                                                                                                                                                                                                                                                                                                                                                                                                                                                                                                               | Silo; grain elevator; clearance tower<br>Silo; élévateur à grains; tour de dégagement                                                                                                       |
| ✓ A 1                                                                                                                                                                                                                                                                                                                                                                                                                                                                                                                                                                                                                                                                                                                                                                                                                                                                                                                                                                                                                                                                                                                                                                                                                                                                                                                                                                                                                                                                                                                                                                                                                                                                                                                      | Electric facility; oil or natural gas facility; wind-operated device                                                                                                                        |
| _                                                                                                                                                                                                                                                                                                                                                                                                                                                                                                                                                                                                                                                                                                                                                                                                                                                                                                                                                                                                                                                                                                                                                                                                                                                                                                                                                                                                                                                                                                                                                                                                                                                                                                                          | Installation électrique; installation pétrolière ou gazière; éolienne<br>Tower: communication; fire; control                                                                                |
| 9) <u>â</u> <u>I</u>                                                                                                                                                                                                                                                                                                                                                                                                                                                                                                                                                                                                                                                                                                                                                                                                                                                                                                                                                                                                                                                                                                                                                                                                                                                                                                                                                                                                                                                                                                                                                                                                                                                                                                       | Tour : communication; incendie; contrôle<br>Domestic waste; liquid waste; industrial solid depot                                                                                            |
| D D                                                                                                                                                                                                                                                                                                                                                                                                                                                                                                                                                                                                                                                                                                                                                                                                                                                                                                                                                                                                                                                                                                                                                                                                                                                                                                                                                                                                                                                                                                                                                                                                                                                                                                                        | Déchet domestique, déchet liquide, dépôt de solide industriel                                                                                                                               |
| • + •                                                                                                                                                                                                                                                                                                                                                                                                                                                                                                                                                                                                                                                                                                                                                                                                                                                                                                                                                                                                                                                                                                                                                                                                                                                                                                                                                                                                                                                                                                                                                                                                                                                                                                                      | Lookout; historic site; ruins; zoo<br>Belvédère; lieu historique; ruines; zoo                                                                                                               |
| 5 🔺 🤄 🗣                                                                                                                                                                                                                                                                                                                                                                                                                                                                                                                                                                                                                                                                                                                                                                                                                                                                                                                                                                                                                                                                                                                                                                                                                                                                                                                                                                                                                                                                                                                                                                                                                                                                                                                    | Golf course; campground; ski area; sportsplex<br>Terrain de golf; terrain de camping; station de ski; centre sportif                                                                        |
| / <b>4</b>                                                                                                                                                                                                                                                                                                                                                                                                                                                                                                                                                                                                                                                                                                                                                                                                                                                                                                                                                                                                                                                                                                                                                                                                                                                                                                                                                                                                                                                                                                                                                                                                                                                                                                                 | Aerial cableway, ski lift; sports track; arena<br>Téléphérique, remonte-pente; piste de course; aréna                                                                                       |
|                                                                                                                                                                                                                                                                                                                                                                                                                                                                                                                                                                                                                                                                                                                                                                                                                                                                                                                                                                                                                                                                                                                                                                                                                                                                                                                                                                                                                                                                                                                                                                                                                                                                                                                            | Building: unidentified buildings; religious; educational; cabin<br>Bâtiment : bâtiments non identifiés; religieux; d'enseignement; cabine                                                   |
|                                                                                                                                                                                                                                                                                                                                                                                                                                                                                                                                                                                                                                                                                                                                                                                                                                                                                                                                                                                                                                                                                                                                                                                                                                                                                                                                                                                                                                                                                                                                                                                                                                                                                                                            | Hospital; medical centre; senior citizens home; lodging                                                                                                                                     |
|                                                                                                                                                                                                                                                                                                                                                                                                                                                                                                                                                                                                                                                                                                                                                                                                                                                                                                                                                                                                                                                                                                                                                                                                                                                                                                                                                                                                                                                                                                                                                                                                                                                                                                                            | Hôpital; centre médical; résidence pour personnes âgées; gîte<br>City hall; municipal hall; community centre                                                                                |
|                                                                                                                                                                                                                                                                                                                                                                                                                                                                                                                                                                                                                                                                                                                                                                                                                                                                                                                                                                                                                                                                                                                                                                                                                                                                                                                                                                                                                                                                                                                                                                                                                                                                                                                            | Hôtel de ville; salle municipale; centre communautaire                                                                                                                                      |
| × . ©                                                                                                                                                                                                                                                                                                                                                                                                                                                                                                                                                                                                                                                                                                                                                                                                                                                                                                                                                                                                                                                                                                                                                                                                                                                                                                                                                                                                                                                                                                                                                                                                                                                                                                                      | Customs post; ranger or warden station; cemetery<br>Poste de douane; poste de garde forestier ou poste de garde de parc; cimetière                                                          |
| æ 6                                                                                                                                                                                                                                                                                                                                                                                                                                                                                                                                                                                                                                                                                                                                                                                                                                                                                                                                                                                                                                                                                                                                                                                                                                                                                                                                                                                                                                                                                                                                                                                                                                                                                                                        | Court house; correctional institute<br>Palais de justice; établissement correctionnel                                                                                                       |
| j v v                                                                                                                                                                                                                                                                                                                                                                                                                                                                                                                                                                                                                                                                                                                                                                                                                                                                                                                                                                                                                                                                                                                                                                                                                                                                                                                                                                                                                                                                                                                                                                                                                                                                                                                      | Fire station; police station; armoury<br>Caserne de pompiers; poste de police; manège militaire                                                                                             |
|                                                                                                                                                                                                                                                                                                                                                                                                                                                                                                                                                                                                                                                                                                                                                                                                                                                                                                                                                                                                                                                                                                                                                                                                                                                                                                                                                                                                                                                                                                                                                                                                                                                                                                                            | Waterbody or shoreline; watercourse; disappearing stream                                                                                                                                    |
| *                                                                                                                                                                                                                                                                                                                                                                                                                                                                                                                                                                                                                                                                                                                                                                                                                                                                                                                                                                                                                                                                                                                                                                                                                                                                                                                                                                                                                                                                                                                                                                                                                                                                                                                          | Plan d'eau ou littoral; cours d'eau; cours d'eau disparaissant<br>Navigation light; ferry route; navigation beacon                                                                          |
| **                                                                                                                                                                                                                                                                                                                                                                                                                                                                                                                                                                                                                                                                                                                                                                                                                                                                                                                                                                                                                                                                                                                                                                                                                                                                                                                                                                                                                                                                                                                                                                                                                                                                                                                         | Feu de navigation; traverse; balise de navigation                                                                                                                                           |
| r × £                                                                                                                                                                                                                                                                                                                                                                                                                                                                                                                                                                                                                                                                                                                                                                                                                                                                                                                                                                                                                                                                                                                                                                                                                                                                                                                                                                                                                                                                                                                                                                                                                                                                                                                      | Coast Guard station; seaplane anchorage; marina<br>Station de la garde côtière; mouillage d'hydravions; marina                                                                              |
|                                                                                                                                                                                                                                                                                                                                                                                                                                                                                                                                                                                                                                                                                                                                                                                                                                                                                                                                                                                                                                                                                                                                                                                                                                                                                                                                                                                                                                                                                                                                                                                                                                                                                                                            | Fish ladder; dam: small; large; carrying road<br>Échelle à poissons; barrage : petit; grand; portant une route                                                                              |
|                                                                                                                                                                                                                                                                                                                                                                                                                                                                                                                                                                                                                                                                                                                                                                                                                                                                                                                                                                                                                                                                                                                                                                                                                                                                                                                                                                                                                                                                                                                                                                                                                                                                                                                            | Dyke or seawall; wharf; breakwater<br>Digue ou mur de protection; quai; brise-lames                                                                                                         |
| ; ~ <b>I</b> ~ ~                                                                                                                                                                                                                                                                                                                                                                                                                                                                                                                                                                                                                                                                                                                                                                                                                                                                                                                                                                                                                                                                                                                                                                                                                                                                                                                                                                                                                                                                                                                                                                                                                                                                                                           | Boat ramp; pier or dock<br>Rampe de mise à l'eau; jetée                                                                                                                                     |
|                                                                                                                                                                                                                                                                                                                                                                                                                                                                                                                                                                                                                                                                                                                                                                                                                                                                                                                                                                                                                                                                                                                                                                                                                                                                                                                                                                                                                                                                                                                                                                                                                                                                                                                            | Drydock; slip; crib or abandoned bridge pier; ford                                                                                                                                          |
|                                                                                                                                                                                                                                                                                                                                                                                                                                                                                                                                                                                                                                                                                                                                                                                                                                                                                                                                                                                                                                                                                                                                                                                                                                                                                                                                                                                                                                                                                                                                                                                                                                                                                                                            | Cale sèche; cale; caisson ou pilier de pont abandonné; gué<br>Conduit: lock: spring                                                                                                         |
| - =0= ·                                                                                                                                                                                                                                                                                                                                                                                                                                                                                                                                                                                                                                                                                                                                                                                                                                                                                                                                                                                                                                                                                                                                                                                                                                                                                                                                                                                                                                                                                                                                                                                                                                                                                                                    | Conduit; lock; spring<br>Canalisation; écluse; source                                                                                                                                       |
| <b>•</b> []:: <b>•</b>                                                                                                                                                                                                                                                                                                                                                                                                                                                                                                                                                                                                                                                                                                                                                                                                                                                                                                                                                                                                                                                                                                                                                                                                                                                                                                                                                                                                                                                                                                                                                                                                                                                                                                     | Reservoir; underground reservoir; fish pound<br>Réservoir; réservoir souterrain; viviers dans l'eau                                                                                         |
|                                                                                                                                                                                                                                                                                                                                                                                                                                                                                                                                                                                                                                                                                                                                                                                                                                                                                                                                                                                                                                                                                                                                                                                                                                                                                                                                                                                                                                                                                                                                                                                                                                                                                                                            | Dry river bed; sand in water, foreshore flats; intermittent lake, slough<br>Lit de rivière à sec; sable dans l'eau, estrans; lac intermittent, bourbier<br>Rapids; falls<br>Rapides; chutes |
| my fing                                                                                                                                                                                                                                                                                                                                                                                                                                                                                                                                                                                                                                                                                                                                                                                                                                                                                                                                                                                                                                                                                                                                                                                                                                                                                                                                                                                                                                                                                                                                                                                                                                                                                                                    | Rocky ledge; rocky reef; rocks in water; exposed shipwreck                                                                                                                                  |
|                                                                                                                                                                                                                                                                                                                                                                                                                                                                                                                                                                                                                                                                                                                                                                                                                                                                                                                                                                                                                                                                                                                                                                                                                                                                                                                                                                                                                                                                                                                                                                                                                                                                                                                            | Barre rocheuse; récif; rochers dans l'eau; épave émergée                                                                                                                                    |
|                                                                                                                                                                                                                                                                                                                                                                                                                                                                                                                                                                                                                                                                                                                                                                                                                                                                                                                                                                                                                                                                                                                                                                                                                                                                                                                                                                                                                                                                                                                                                                                                                                                                                                                            | Moraine; glacial debris; permanent snow and ice<br>Moraine; débris glaciaires; neige et glace permanentes                                                                                   |
|                                                                                                                                                                                                                                                                                                                                                                                                                                                                                                                                                                                                                                                                                                                                                                                                                                                                                                                                                                                                                                                                                                                                                                                                                                                                                                                                                                                                                                                                                                                                                                                                                                                                                                                            | Wetlands: marsh, muskeg; swamp; marsh in water; string bog<br>Terres humides : marais, muskeg; marécage; marais dans l'eau; tourbière réticu                                                |
|                                                                                                                                                                                                                                                                                                                                                                                                                                                                                                                                                                                                                                                                                                                                                                                                                                                                                                                                                                                                                                                                                                                                                                                                                                                                                                                                                                                                                                                                                                                                                                                                                                                                                                                            | Tundra ponds; tundra polygons; palsa bog<br>Étangs de toundra; polygones de toundra; tourbière à palse                                                                                      |
|                                                                                                                                                                                                                                                                                                                                                                                                                                                                                                                                                                                                                                                                                                                                                                                                                                                                                                                                                                                                                                                                                                                                                                                                                                                                                                                                                                                                                                                                                                                                                                                                                                                                                                                            | Sand; esker; pingo; wooded area                                                                                                                                                             |
|                                                                                                                                                                                                                                                                                                                                                                                                                                                                                                                                                                                                                                                                                                                                                                                                                                                                                                                                                                                                                                                                                                                                                                                                                                                                                                                                                                                                                                                                                                                                                                                                                                                                                                                            | Sable; esker; pingo; région boisée<br>Contour: index; intermediate; approximate                                                                                                             |
|                                                                                                                                                                                                                                                                                                                                                                                                                                                                                                                                                                                                                                                                                                                                                                                                                                                                                                                                                                                                                                                                                                                                                                                                                                                                                                                                                                                                                                                                                                                                                                                                                                                                                                                            | Courbe de niveau : maîtresse; intermédiaire; approximative                                                                                                                                  |
| 22 ~                                                                                                                                                                                                                                                                                                                                                                                                                                                                                                                                                                                                                                                                                                                                                                                                                                                                                                                                                                                                                                                                                                                                                                                                                                                                                                                                                                                                                                                                                                                                                                                                                                                                                                                       | Depression contour; spot elevation; cave                                                                                                                                                    |