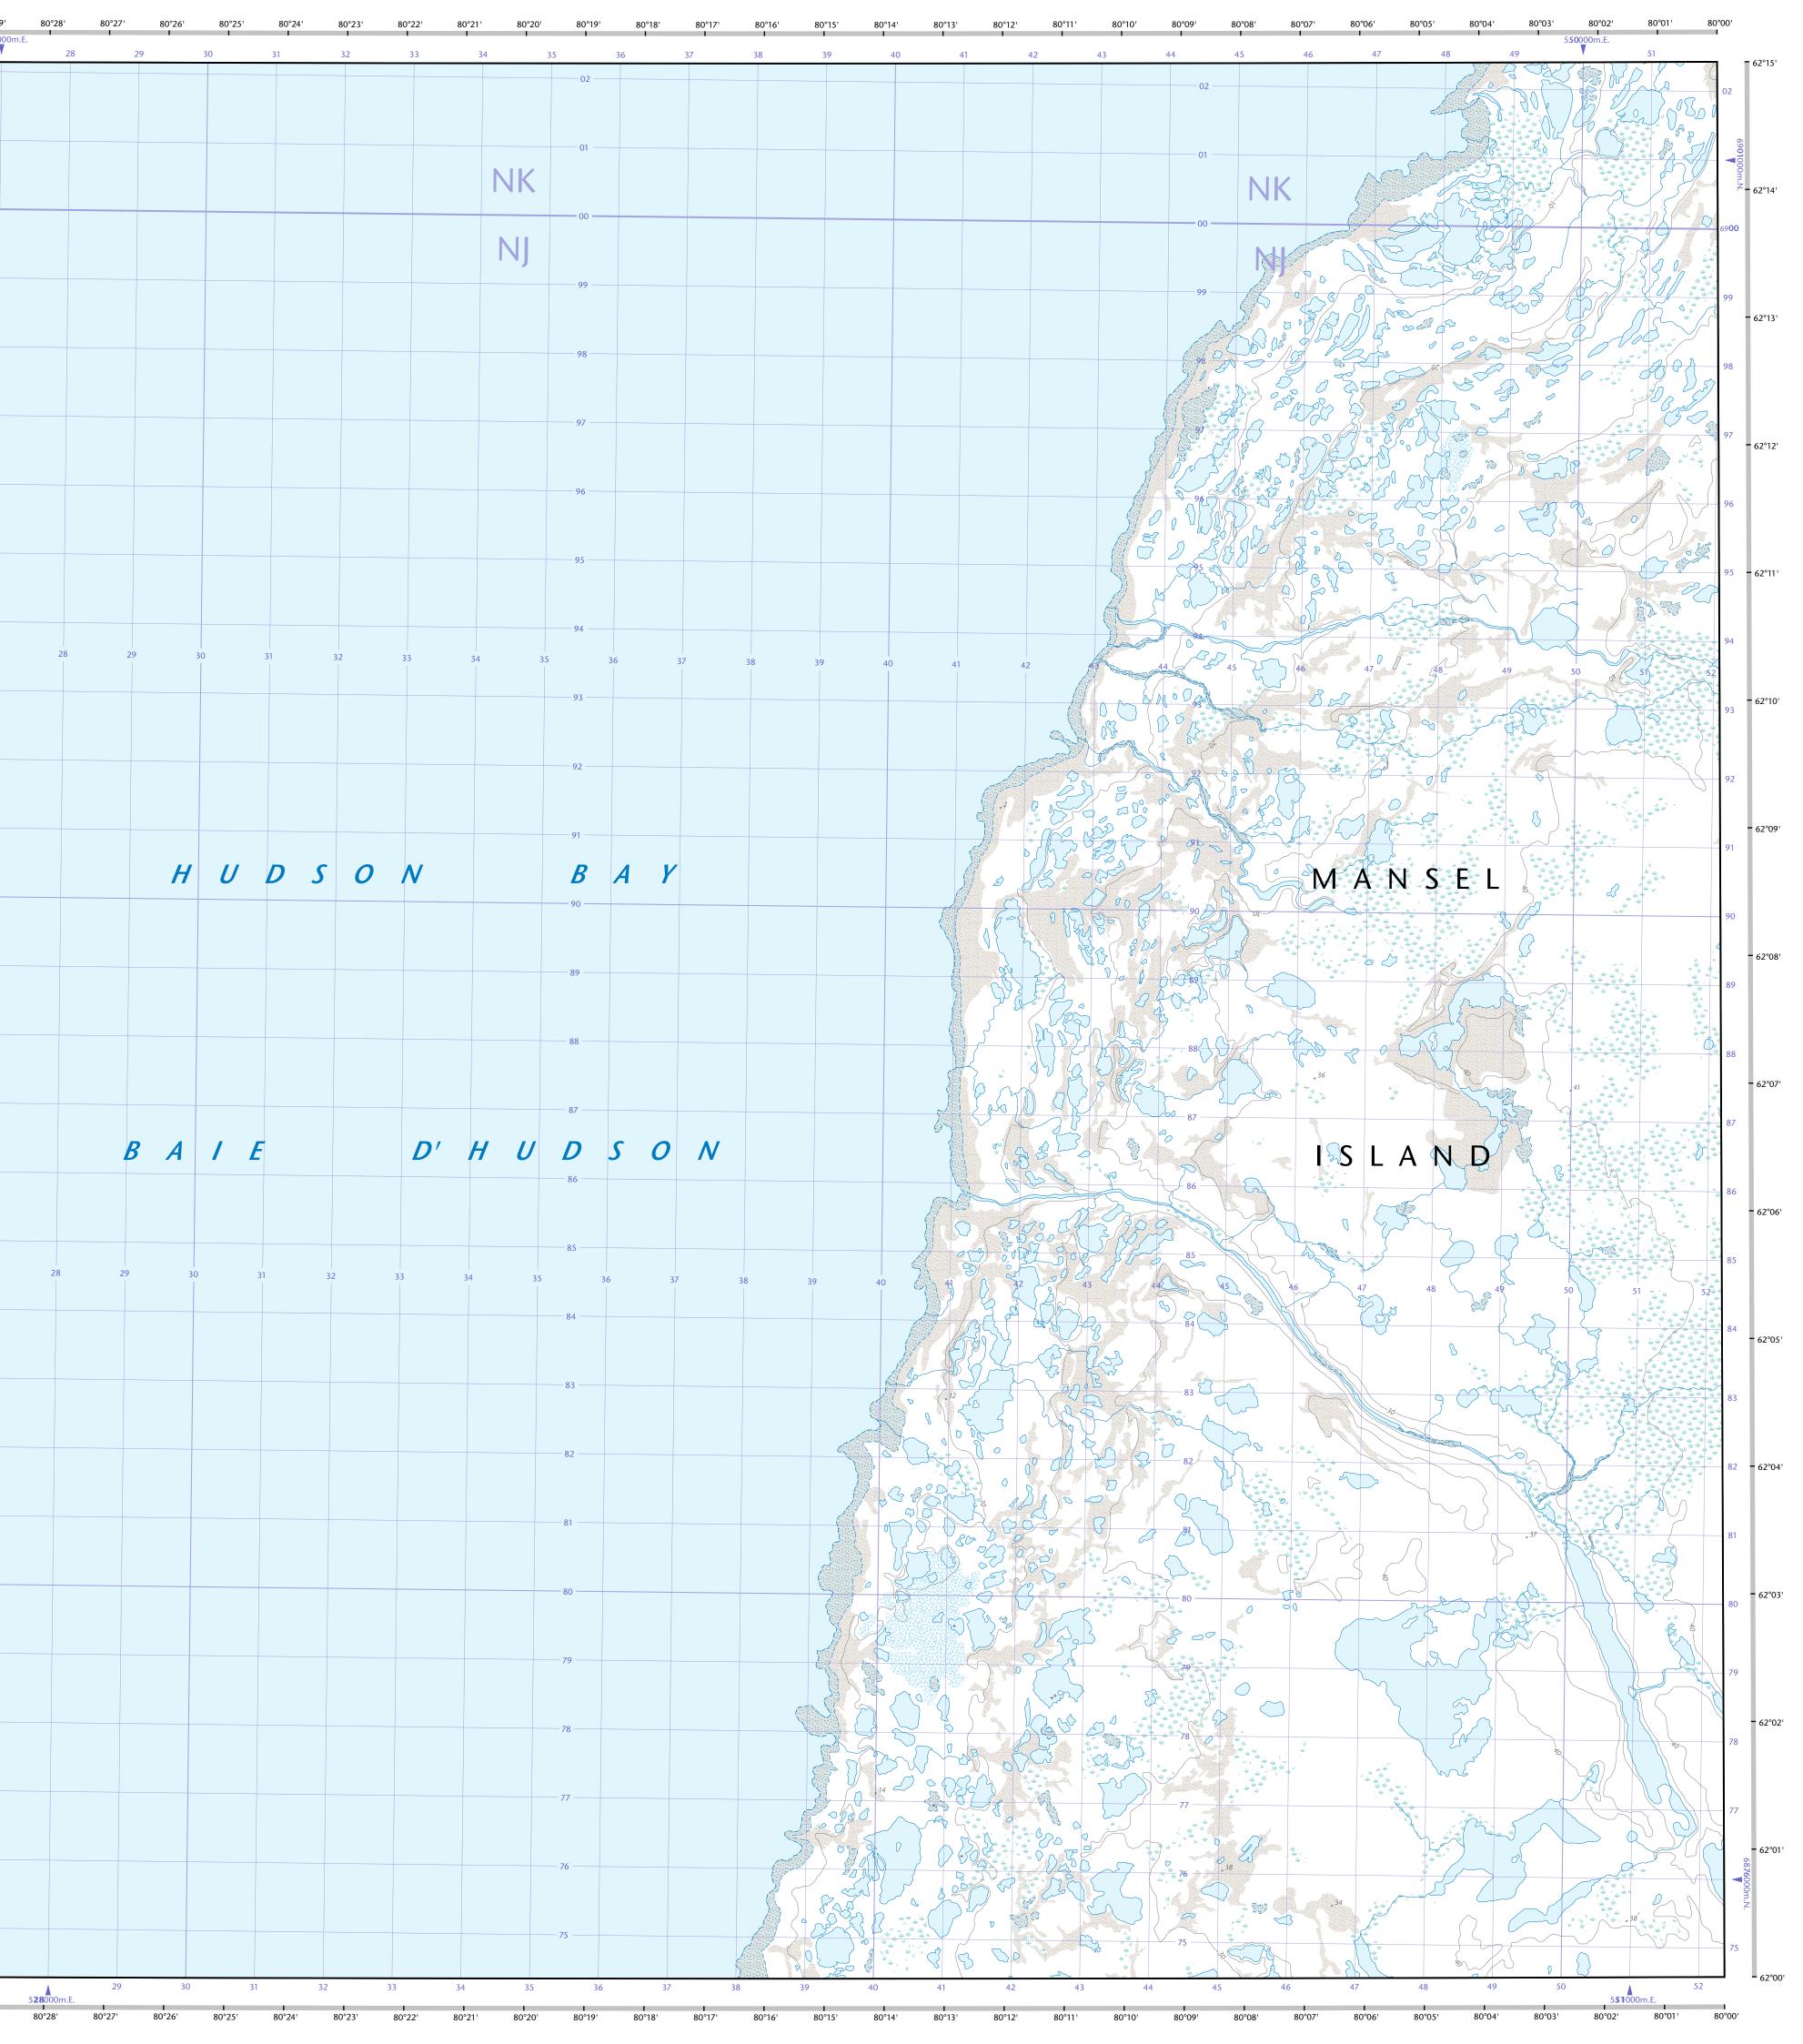

1, par le Centre d'information topographique, Ressources naturelles Canada. The paper copy of this map meets the print quality standards of Natural Resources Canada when it bears a Certified Map Printer holographic label. La copie papier de cette carte respecte les normes de qualité d'impression de Ressources naturelles Canada quand elle porte l'étiquette holographique de l'imprimeur de cartes accrédité.

# 62°10' **-**62°09' **–** 62°08' **-**62°07' -62°03' **-**62°02' **-**62°01'-62°00' **-8**0°30' 80°29' Map content validity dates Road network, Absent Hydrographic network, 1978 - 2007 Vegetation, Absent Buildings, Absent Boundaries, Absent • Toponymy, 2010

62°06'

62°15'

62°14

62°13' -

62°12' **-**

62°11' **-**

This map is not to be used for air or marine navigation.

### Canada



Detailed metadata can be found at: http://GeoGratis.gc.ca For corrections, additions or comments concerning the content of this map, please contact Natural Resources Canada at: topo.maps@NRCan.gc.ca Visit our Web site: http://maps.NRCan.gc.ca © 2011. Her Majesty the Queen in Right of Canada.

Pour toutes corrections, additions ou commentaires concernant le contenu de cette carte, veuillez contacter Ressources naturelles Canada par courrier électronique à : *cartes.topo@RNCan.gc.ca* Visitez notre site Web : http://cartes.RNCan.gc.ca © 2011. Sa Majesté la Reine du chef du Canada. Cette carte ne doit pas être utilisée pour la navigation

Consultez les métadonnées détaillées sur : http://GeoGratis.gc.ca

Dates de validité du contenu de la carte

Réseau hydrographique, 1978 - 2007
Végétation,