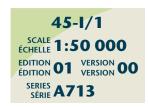

### **45-I/1**

| - Frank                                                                                                                                                                                                                                                                                                                                                                                                                                                                                                                                                                                                                                                                                                                                                                                                                                                                                                                                                                                                                                                                                                                                                                                                                                                                                                                                                                                                                                                                                                                                                                                                            |                                                                                                                                                                                             |
|----------------------------------------------------------------------------------------------------------------------------------------------------------------------------------------------------------------------------------------------------------------------------------------------------------------------------------------------------------------------------------------------------------------------------------------------------------------------------------------------------------------------------------------------------------------------------------------------------------------------------------------------------------------------------------------------------------------------------------------------------------------------------------------------------------------------------------------------------------------------------------------------------------------------------------------------------------------------------------------------------------------------------------------------------------------------------------------------------------------------------------------------------------------------------------------------------------------------------------------------------------------------------------------------------------------------------------------------------------------------------------------------------------------------------------------------------------------------------------------------------------------------------------------------------------------------------------------------------------------------------------------------------------------------------------------------------------------------------|---------------------------------------------------------------------------------------------------------------------------------------------------------------------------------------------|
| <u> </u>                                                                                                                                                                                                                                                                                                                                                                                                                                                                                                                                                                                                                                                                                                                                                                                                                                                                                                                                                                                                                                                                                                                                                                                                                                                                                                                                                                                                                                                                                                                                                                                                                                                                                                                   | Road: hard surface, more than 2 lanes; service centre                                                                                                                                       |
|                                                                                                                                                                                                                                                                                                                                                                                                                                                                                                                                                                                                                                                                                                                                                                                                                                                                                                                                                                                                                                                                                                                                                                                                                                                                                                                                                                                                                                                                                                                                                                                                                                                                                                                            | Route : revêtement dur, plus de 2 voies; centre de service<br>Road: hard surface, 2 lanes; less than 2 lanes; snowshed                                                                      |
|                                                                                                                                                                                                                                                                                                                                                                                                                                                                                                                                                                                                                                                                                                                                                                                                                                                                                                                                                                                                                                                                                                                                                                                                                                                                                                                                                                                                                                                                                                                                                                                                                                                                                                                            | Route : revêtement dur, 2 voies; moins de 2 voies; paravalanche                                                                                                                             |
| <del>_</del> <del>_</del> <del>_</del>                                                                                                                                                                                                                                                                                                                                                                                                                                                                                                                                                                                                                                                                                                                                                                                                                                                                                                                                                                                                                                                                                                                                                                                                                                                                                                                                                                                                                                                                                                                                                                                                                                                                                     | Road: hard surface, street; loose or stabilized surface, street; conduit bridge<br>Route : revêtement dur, rue; de gravier, aggloméré, rue; pont de canalisation                            |
|                                                                                                                                                                                                                                                                                                                                                                                                                                                                                                                                                                                                                                                                                                                                                                                                                                                                                                                                                                                                                                                                                                                                                                                                                                                                                                                                                                                                                                                                                                                                                                                                                                                                                                                            | Road: loose or stabilized surface, all season, 2 lanes or more; less than 2 lanes<br>Route : de gravier, aggloméré, toute saison, 2 voies ou plus; moins de 2 voies                         |
|                                                                                                                                                                                                                                                                                                                                                                                                                                                                                                                                                                                                                                                                                                                                                                                                                                                                                                                                                                                                                                                                                                                                                                                                                                                                                                                                                                                                                                                                                                                                                                                                                                                                                                                            | Road: loose surface, dry weather; vehicle track or winter road; trail; portage<br>Route : de gravier, temps sec; chemin de terre ou d'hiver; sentier; portage                               |
|                                                                                                                                                                                                                                                                                                                                                                                                                                                                                                                                                                                                                                                                                                                                                                                                                                                                                                                                                                                                                                                                                                                                                                                                                                                                                                                                                                                                                                                                                                                                                                                                                                                                                                                            | Highway interchange; highway route number; built-up area                                                                                                                                    |
| 304                                                                                                                                                                                                                                                                                                                                                                                                                                                                                                                                                                                                                                                                                                                                                                                                                                                                                                                                                                                                                                                                                                                                                                                                                                                                                                                                                                                                                                                                                                                                                                                                                                                                                                                        | Échangeur routier; numéro de route; agglomération<br>Railway, single track; railway station; trestle; multiple tracks; turntable                                                            |
| + - + - + - + - + - + - + - + - + - + -                                                                                                                                                                                                                                                                                                                                                                                                                                                                                                                                                                                                                                                                                                                                                                                                                                                                                                                                                                                                                                                                                                                                                                                                                                                                                                                                                                                                                                                                                                                                                                                                                                                                                    | Chemin de fer, voie unique; gare; chevalet; voies multiples; plaque tournante                                                                                                               |
|                                                                                                                                                                                                                                                                                                                                                                                                                                                                                                                                                                                                                                                                                                                                                                                                                                                                                                                                                                                                                                                                                                                                                                                                                                                                                                                                                                                                                                                                                                                                                                                                                                                                                                                            | Railway, abandoned; railway yard<br>Chemin de fer, abandonné; gare de triage                                                                                                                |
| ·····                                                                                                                                                                                                                                                                                                                                                                                                                                                                                                                                                                                                                                                                                                                                                                                                                                                                                                                                                                                                                                                                                                                                                                                                                                                                                                                                                                                                                                                                                                                                                                                                                                                                                                                      | Rapid transit: rail; road; footbridge<br>Transport rapide : voie ferrée; route; passerelle                                                                                                  |
|                                                                                                                                                                                                                                                                                                                                                                                                                                                                                                                                                                                                                                                                                                                                                                                                                                                                                                                                                                                                                                                                                                                                                                                                                                                                                                                                                                                                                                                                                                                                                                                                                                                                                                                            | Causeway; covered bridge; tunnel; bridge; moveable bridge<br>Chaussée; pont couvert; tunnel; pont; pont mobile                                                                              |
| +1                                                                                                                                                                                                                                                                                                                                                                                                                                                                                                                                                                                                                                                                                                                                                                                                                                                                                                                                                                                                                                                                                                                                                                                                                                                                                                                                                                                                                                                                                                                                                                                                                                                                                                                         | Boundary: international                                                                                                                                                                     |
|                                                                                                                                                                                                                                                                                                                                                                                                                                                                                                                                                                                                                                                                                                                                                                                                                                                                                                                                                                                                                                                                                                                                                                                                                                                                                                                                                                                                                                                                                                                                                                                                                                                                                                                            | Limite : internationale<br>Boundary: provincial or territorial                                                                                                                              |
|                                                                                                                                                                                                                                                                                                                                                                                                                                                                                                                                                                                                                                                                                                                                                                                                                                                                                                                                                                                                                                                                                                                                                                                                                                                                                                                                                                                                                                                                                                                                                                                                                                                                                                                            | Limite : provinciale ou territoriale                                                                                                                                                        |
|                                                                                                                                                                                                                                                                                                                                                                                                                                                                                                                                                                                                                                                                                                                                                                                                                                                                                                                                                                                                                                                                                                                                                                                                                                                                                                                                                                                                                                                                                                                                                                                                                                                                                                                            | Boundary: unsurveyed provincial or territorial; area outline<br>Limite : provinciale ou territoriale non arpentée; surface délimitée                                                        |
|                                                                                                                                                                                                                                                                                                                                                                                                                                                                                                                                                                                                                                                                                                                                                                                                                                                                                                                                                                                                                                                                                                                                                                                                                                                                                                                                                                                                                                                                                                                                                                                                                                                                                                                            | Boundary: administrative; recreational<br>Limite : administrative; récréative                                                                                                               |
|                                                                                                                                                                                                                                                                                                                                                                                                                                                                                                                                                                                                                                                                                                                                                                                                                                                                                                                                                                                                                                                                                                                                                                                                                                                                                                                                                                                                                                                                                                                                                                                                                                                                                                                            | Boundary: geographic; unsurveyed geographic                                                                                                                                                 |
|                                                                                                                                                                                                                                                                                                                                                                                                                                                                                                                                                                                                                                                                                                                                                                                                                                                                                                                                                                                                                                                                                                                                                                                                                                                                                                                                                                                                                                                                                                                                                                                                                                                                                                                            | Limite : géographique; géographique non arpentée<br>Fort, wall; fence                                                                                                                       |
| × × ×                                                                                                                                                                                                                                                                                                                                                                                                                                                                                                                                                                                                                                                                                                                                                                                                                                                                                                                                                                                                                                                                                                                                                                                                                                                                                                                                                                                                                                                                                                                                                                                                                                                                                                                      | Fort, mur; clôture<br>Power transmission line; multiple lines; submarine cable                                                                                                              |
| ~~~~                                                                                                                                                                                                                                                                                                                                                                                                                                                                                                                                                                                                                                                                                                                                                                                                                                                                                                                                                                                                                                                                                                                                                                                                                                                                                                                                                                                                                                                                                                                                                                                                                                                                                                                       | Ligne de transport d'énergie; lignes multiples; câble sous-marin                                                                                                                            |
| <b></b>                                                                                                                                                                                                                                                                                                                                                                                                                                                                                                                                                                                                                                                                                                                                                                                                                                                                                                                                                                                                                                                                                                                                                                                                                                                                                                                                                                                                                                                                                                                                                                                                                                                                                                                    | Pipeline: oil; natural gas<br>Pipeline : pétrole; gaz naturel                                                                                                                               |
|                                                                                                                                                                                                                                                                                                                                                                                                                                                                                                                                                                                                                                                                                                                                                                                                                                                                                                                                                                                                                                                                                                                                                                                                                                                                                                                                                                                                                                                                                                                                                                                                                                                                                                                            | Pipeline: multi-use; control valve; multiple lines<br>Pipeline : utilisation multiple; valve de contrôle; lignes multiples                                                                  |
|                                                                                                                                                                                                                                                                                                                                                                                                                                                                                                                                                                                                                                                                                                                                                                                                                                                                                                                                                                                                                                                                                                                                                                                                                                                                                                                                                                                                                                                                                                                                                                                                                                                                                                                            | Pipeline underground: oil; natural gas; multi-use<br>Pipeline souterrain : pétrole; gaz naturel; utilisation multiple                                                                       |
| - Europa Europa                                                                                                                                                                                                                                                                                                                                                                                                                                                                                                                                                                                                                                                                                                                                                                                                                                                                                                                                                                                                                                                                                                                                                                                                                                                                                                                                                                                                                                                                                                                                                                                                                                                                                                            | Mine; pit: sand, gravel, clay; quarry                                                                                                                                                       |
| <ul> <li>Example</li> <li>Example</li></ul> | Mine; sablière, gravière, glaisière; carrière<br>Airport or airfield: official; nonofficial; heliport                                                                                       |
| B B                                                                                                                                                                                                                                                                                                                                                                                                                                                                                                                                                                                                                                                                                                                                                                                                                                                                                                                                                                                                                                                                                                                                                                                                                                                                                                                                                                                                                                                                                                                                                                                                                                                                                                                        | Aéroport ou terrain d'aviation : officiel; non officiel; héliport                                                                                                                           |
| a) 30 Æ                                                                                                                                                                                                                                                                                                                                                                                                                                                                                                                                                                                                                                                                                                                                                                                                                                                                                                                                                                                                                                                                                                                                                                                                                                                                                                                                                                                                                                                                                                                                                                                                                                                                                                                    | Chimney: industrial, flare stack, burner; height; lumberyard<br>Cheminée : industrielle, torche, brûleur; hauteur; parc à bois débités                                                      |
| ।<br>।                                                                                                                                                                                                                                                                                                                                                                                                                                                                                                                                                                                                                                                                                                                                                                                                                                                                                                                                                                                                                                                                                                                                                                                                                                                                                                                                                                                                                                                                                                                                                                                                                                                                                                                     | Tank; water tank; radar antenna, radio telescope<br>Citerne; citerne d'eau; antenne radar, radiotélescope                                                                                   |
| ) <u>ô</u> •                                                                                                                                                                                                                                                                                                                                                                                                                                                                                                                                                                                                                                                                                                                                                                                                                                                                                                                                                                                                                                                                                                                                                                                                                                                                                                                                                                                                                                                                                                                                                                                                                                                                                                               | Silo; grain elevator; clearance tower<br>Silo; élévateur à grains; tour de dégagement                                                                                                       |
| ✓ A 1                                                                                                                                                                                                                                                                                                                                                                                                                                                                                                                                                                                                                                                                                                                                                                                                                                                                                                                                                                                                                                                                                                                                                                                                                                                                                                                                                                                                                                                                                                                                                                                                                                                                                                                      | Electric facility; oil or natural gas facility; wind-operated device                                                                                                                        |
| _                                                                                                                                                                                                                                                                                                                                                                                                                                                                                                                                                                                                                                                                                                                                                                                                                                                                                                                                                                                                                                                                                                                                                                                                                                                                                                                                                                                                                                                                                                                                                                                                                                                                                                                          | Installation électrique; installation pétrolière ou gazière; éolienne<br>Tower: communication; fire; control                                                                                |
| 9) <u>â</u> <u>I</u>                                                                                                                                                                                                                                                                                                                                                                                                                                                                                                                                                                                                                                                                                                                                                                                                                                                                                                                                                                                                                                                                                                                                                                                                                                                                                                                                                                                                                                                                                                                                                                                                                                                                                                       | Tour : communication; incendie; contrôle<br>Domestic waste; liquid waste; industrial solid depot                                                                                            |
| D D                                                                                                                                                                                                                                                                                                                                                                                                                                                                                                                                                                                                                                                                                                                                                                                                                                                                                                                                                                                                                                                                                                                                                                                                                                                                                                                                                                                                                                                                                                                                                                                                                                                                                                                        | Déchet domestique, déchet liquide, dépôt de solide industriel                                                                                                                               |
| • + •                                                                                                                                                                                                                                                                                                                                                                                                                                                                                                                                                                                                                                                                                                                                                                                                                                                                                                                                                                                                                                                                                                                                                                                                                                                                                                                                                                                                                                                                                                                                                                                                                                                                                                                      | Lookout; historic site; ruins; zoo<br>Belvédère; lieu historique; ruines; zoo                                                                                                               |
| 5 🔺 🤄 🗣                                                                                                                                                                                                                                                                                                                                                                                                                                                                                                                                                                                                                                                                                                                                                                                                                                                                                                                                                                                                                                                                                                                                                                                                                                                                                                                                                                                                                                                                                                                                                                                                                                                                                                                    | Golf course; campground; ski area; sportsplex<br>Terrain de golf; terrain de camping; station de ski; centre sportif                                                                        |
| / <b>4</b>                                                                                                                                                                                                                                                                                                                                                                                                                                                                                                                                                                                                                                                                                                                                                                                                                                                                                                                                                                                                                                                                                                                                                                                                                                                                                                                                                                                                                                                                                                                                                                                                                                                                                                                 | Aerial cableway, ski lift; sports track; arena<br>Téléphérique, remonte-pente; piste de course; aréna                                                                                       |
|                                                                                                                                                                                                                                                                                                                                                                                                                                                                                                                                                                                                                                                                                                                                                                                                                                                                                                                                                                                                                                                                                                                                                                                                                                                                                                                                                                                                                                                                                                                                                                                                                                                                                                                            | Building: unidentified buildings; religious; educational; cabin<br>Bâtiment : bâtiments non identifiés; religieux; d'enseignement; cabine                                                   |
|                                                                                                                                                                                                                                                                                                                                                                                                                                                                                                                                                                                                                                                                                                                                                                                                                                                                                                                                                                                                                                                                                                                                                                                                                                                                                                                                                                                                                                                                                                                                                                                                                                                                                                                            | Hospital; medical centre; senior citizens home; lodging                                                                                                                                     |
|                                                                                                                                                                                                                                                                                                                                                                                                                                                                                                                                                                                                                                                                                                                                                                                                                                                                                                                                                                                                                                                                                                                                                                                                                                                                                                                                                                                                                                                                                                                                                                                                                                                                                                                            | Hôpital; centre médical; résidence pour personnes âgées; gîte<br>City hall; municipal hall; community centre                                                                                |
|                                                                                                                                                                                                                                                                                                                                                                                                                                                                                                                                                                                                                                                                                                                                                                                                                                                                                                                                                                                                                                                                                                                                                                                                                                                                                                                                                                                                                                                                                                                                                                                                                                                                                                                            | Hôtel de ville; salle municipale; centre communautaire                                                                                                                                      |
| × . ©                                                                                                                                                                                                                                                                                                                                                                                                                                                                                                                                                                                                                                                                                                                                                                                                                                                                                                                                                                                                                                                                                                                                                                                                                                                                                                                                                                                                                                                                                                                                                                                                                                                                                                                      | Customs post; ranger or warden station; cemetery<br>Poste de douane; poste de garde forestier ou poste de garde de parc; cimetière                                                          |
| æ 6                                                                                                                                                                                                                                                                                                                                                                                                                                                                                                                                                                                                                                                                                                                                                                                                                                                                                                                                                                                                                                                                                                                                                                                                                                                                                                                                                                                                                                                                                                                                                                                                                                                                                                                        | Court house; correctional institute<br>Palais de justice; établissement correctionnel                                                                                                       |
| j v v                                                                                                                                                                                                                                                                                                                                                                                                                                                                                                                                                                                                                                                                                                                                                                                                                                                                                                                                                                                                                                                                                                                                                                                                                                                                                                                                                                                                                                                                                                                                                                                                                                                                                                                      | Fire station; police station; armoury<br>Caserne de pompiers; poste de police; manège militaire                                                                                             |
|                                                                                                                                                                                                                                                                                                                                                                                                                                                                                                                                                                                                                                                                                                                                                                                                                                                                                                                                                                                                                                                                                                                                                                                                                                                                                                                                                                                                                                                                                                                                                                                                                                                                                                                            | Waterbody or shoreline; watercourse; disappearing stream                                                                                                                                    |
| *                                                                                                                                                                                                                                                                                                                                                                                                                                                                                                                                                                                                                                                                                                                                                                                                                                                                                                                                                                                                                                                                                                                                                                                                                                                                                                                                                                                                                                                                                                                                                                                                                                                                                                                          | Plan d'eau ou littoral; cours d'eau; cours d'eau disparaissant<br>Navigation light; ferry route; navigation beacon                                                                          |
| **                                                                                                                                                                                                                                                                                                                                                                                                                                                                                                                                                                                                                                                                                                                                                                                                                                                                                                                                                                                                                                                                                                                                                                                                                                                                                                                                                                                                                                                                                                                                                                                                                                                                                                                         | Feu de navigation; traverse; balise de navigation                                                                                                                                           |
| r × £                                                                                                                                                                                                                                                                                                                                                                                                                                                                                                                                                                                                                                                                                                                                                                                                                                                                                                                                                                                                                                                                                                                                                                                                                                                                                                                                                                                                                                                                                                                                                                                                                                                                                                                      | Coast Guard station; seaplane anchorage; marina<br>Station de la garde côtière; mouillage d'hydravions; marina                                                                              |
|                                                                                                                                                                                                                                                                                                                                                                                                                                                                                                                                                                                                                                                                                                                                                                                                                                                                                                                                                                                                                                                                                                                                                                                                                                                                                                                                                                                                                                                                                                                                                                                                                                                                                                                            | Fish ladder; dam: small; large; carrying road<br>Échelle à poissons; barrage : petit; grand; portant une route                                                                              |
|                                                                                                                                                                                                                                                                                                                                                                                                                                                                                                                                                                                                                                                                                                                                                                                                                                                                                                                                                                                                                                                                                                                                                                                                                                                                                                                                                                                                                                                                                                                                                                                                                                                                                                                            | Dyke or seawall; wharf; breakwater<br>Digue ou mur de protection; quai; brise-lames                                                                                                         |
| ; ~ <b>I</b> ~ ~                                                                                                                                                                                                                                                                                                                                                                                                                                                                                                                                                                                                                                                                                                                                                                                                                                                                                                                                                                                                                                                                                                                                                                                                                                                                                                                                                                                                                                                                                                                                                                                                                                                                                                           | Boat ramp; pier or dock<br>Rampe de mise à l'eau; jetée                                                                                                                                     |
|                                                                                                                                                                                                                                                                                                                                                                                                                                                                                                                                                                                                                                                                                                                                                                                                                                                                                                                                                                                                                                                                                                                                                                                                                                                                                                                                                                                                                                                                                                                                                                                                                                                                                                                            | Drydock; slip; crib or abandoned bridge pier; ford                                                                                                                                          |
|                                                                                                                                                                                                                                                                                                                                                                                                                                                                                                                                                                                                                                                                                                                                                                                                                                                                                                                                                                                                                                                                                                                                                                                                                                                                                                                                                                                                                                                                                                                                                                                                                                                                                                                            | Cale sèche; cale; caisson ou pilier de pont abandonné; gué<br>Conduit: lock: spring                                                                                                         |
| - =0= ·                                                                                                                                                                                                                                                                                                                                                                                                                                                                                                                                                                                                                                                                                                                                                                                                                                                                                                                                                                                                                                                                                                                                                                                                                                                                                                                                                                                                                                                                                                                                                                                                                                                                                                                    | Conduit; lock; spring<br>Canalisation; écluse; source                                                                                                                                       |
| <b>•</b> []:: <b>•</b>                                                                                                                                                                                                                                                                                                                                                                                                                                                                                                                                                                                                                                                                                                                                                                                                                                                                                                                                                                                                                                                                                                                                                                                                                                                                                                                                                                                                                                                                                                                                                                                                                                                                                                     | Reservoir; underground reservoir; fish pound<br>Réservoir; réservoir souterrain; viviers dans l'eau                                                                                         |
|                                                                                                                                                                                                                                                                                                                                                                                                                                                                                                                                                                                                                                                                                                                                                                                                                                                                                                                                                                                                                                                                                                                                                                                                                                                                                                                                                                                                                                                                                                                                                                                                                                                                                                                            | Dry river bed; sand in water, foreshore flats; intermittent lake, slough<br>Lit de rivière à sec; sable dans l'eau, estrans; lac intermittent, bourbier<br>Rapids; falls<br>Rapides; chutes |
| my fing                                                                                                                                                                                                                                                                                                                                                                                                                                                                                                                                                                                                                                                                                                                                                                                                                                                                                                                                                                                                                                                                                                                                                                                                                                                                                                                                                                                                                                                                                                                                                                                                                                                                                                                    | Rocky ledge; rocky reef; rocks in water; exposed shipwreck                                                                                                                                  |
|                                                                                                                                                                                                                                                                                                                                                                                                                                                                                                                                                                                                                                                                                                                                                                                                                                                                                                                                                                                                                                                                                                                                                                                                                                                                                                                                                                                                                                                                                                                                                                                                                                                                                                                            | Barre rocheuse; récif; rochers dans l'eau; épave émergée                                                                                                                                    |
|                                                                                                                                                                                                                                                                                                                                                                                                                                                                                                                                                                                                                                                                                                                                                                                                                                                                                                                                                                                                                                                                                                                                                                                                                                                                                                                                                                                                                                                                                                                                                                                                                                                                                                                            | Moraine; glacial debris; permanent snow and ice<br>Moraine; débris glaciaires; neige et glace permanentes                                                                                   |
|                                                                                                                                                                                                                                                                                                                                                                                                                                                                                                                                                                                                                                                                                                                                                                                                                                                                                                                                                                                                                                                                                                                                                                                                                                                                                                                                                                                                                                                                                                                                                                                                                                                                                                                            | Wetlands: marsh, muskeg; swamp; marsh in water; string bog<br>Terres humides : marais, muskeg; marécage; marais dans l'eau; tourbière réticu                                                |
|                                                                                                                                                                                                                                                                                                                                                                                                                                                                                                                                                                                                                                                                                                                                                                                                                                                                                                                                                                                                                                                                                                                                                                                                                                                                                                                                                                                                                                                                                                                                                                                                                                                                                                                            | Tundra ponds; tundra polygons; palsa bog<br>Étangs de toundra; polygones de toundra; tourbière à palse                                                                                      |
|                                                                                                                                                                                                                                                                                                                                                                                                                                                                                                                                                                                                                                                                                                                                                                                                                                                                                                                                                                                                                                                                                                                                                                                                                                                                                                                                                                                                                                                                                                                                                                                                                                                                                                                            | Sand; esker; pingo; wooded area                                                                                                                                                             |
|                                                                                                                                                                                                                                                                                                                                                                                                                                                                                                                                                                                                                                                                                                                                                                                                                                                                                                                                                                                                                                                                                                                                                                                                                                                                                                                                                                                                                                                                                                                                                                                                                                                                                                                            | Sable; esker; pingo; région boisée<br>Contour: index; intermediate; approximate                                                                                                             |
|                                                                                                                                                                                                                                                                                                                                                                                                                                                                                                                                                                                                                                                                                                                                                                                                                                                                                                                                                                                                                                                                                                                                                                                                                                                                                                                                                                                                                                                                                                                                                                                                                                                                                                                            | Courbe de niveau : maîtresse; intermédiaire; approximative                                                                                                                                  |
| 22 ~                                                                                                                                                                                                                                                                                                                                                                                                                                                                                                                                                                                                                                                                                                                                                                                                                                                                                                                                                                                                                                                                                                                                                                                                                                                                                                                                                                                                                                                                                                                                                                                                                                                                                                                       | Depression contour; spot elevation; cave                                                                                                                                                    |