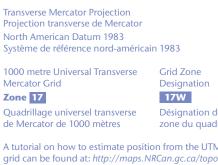

may be erratic in this region<br>La boussole sera peut-être instable dans cette région                                                                                                                                                                                                                                                                                                                                                  | have                                                                                                                             |                                                                                              | à partir d                                                                                                                                       |



illage universel transverse Désignation de la rcator de 1000 mètres zone du quadrillage orial on how to estimate position from the UTM an be found at: http://maps.NRCan.gc.ca/topo101 ultez le tutoriel sur la manière d'évaluer la position tir de la grille UTM sur : http://cartes.RNCan.gc.ca/topo101





Printed map / Carte imprimée Cat. no. / No de cat. M116-2/047A15 ISSN 1915-884X ISBN 978-0-660-65325-9

Cat. no. / No de cat. M116-2/047A15-PDF ISSN 1915-8858 ISBN 978-1-100-51427-7

| ION<br>ION | 02 |
|------------|----|
|            |    |

| 81°( | 00'                    |                 |
|------|------------------------|-----------------|
| 500  | 5.4                    | 69°00'          |
|      | 54<br>76 <b>5</b> 3(   |                 |
|      | <b>▼</b> 000m.z.<br>52 | 68°59'