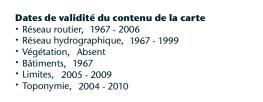

## 47-A/15 SCALE 1:50 000 EDITION 02

Depression contour; spot elevation; cave Courbe de cuvette; point coté; caverne

Contour: index; intermediate; approximate Courbe de niveau : maîtresse; intermédiaire; approximativ



47-A/15



Topographic Information, Natural Resources Canada. Établie le 27 juillet 2010, par le Centre d'information topographique, Ressources naturelles Canada. The paper copy of this map meets the print quality standards of Natural Resources Canada when it bears a Certified Map Printer holographic label. La copie papier de cette carte respecte les normes de qualité d'impression de Ressources naturelles Canada quand elle porte l'étiquette holographique de l'imprimeur de cartes accrédité.

Produced on July 27, 2010, by the Centre for



## Canada



HALL BEACH Nunavut



Consultez les métadonnées détaillées sur : http://GeoGratis.gc.ca Pour toutes corrections, additions ou commentaires concernant le contenu de cette carte, veuillez contacter Ressources naturelles Canada par courrier électronique à : *cartes.topo@RNCan.gc.ca* Visitez notre site Web : http://cartes.RNCan.gc.ca © 2010. Sa Majesté la Reine du chef du Canada.

Cette carte ne doit pas être utilisée pour la navigation aérienne ou maritime.

Scale 1:50 000 Échelle 1 centimetre on the map represents 500 metres on the ground 1 centimètre sur la carte représente 500 mètres au sol Contour Interval: 10 metres Équidistance des courbes : 10 mètres Elevations in metres above Mean Sea Level Altitudes en mètres au-dessus du niveau moyen de la mer

Kilometres Kilomètres

3 Miles

Milles



| Use diagram on