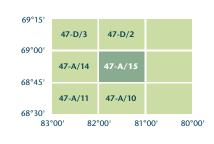

| have                                                                                                                             |                                                                                              | à partir d                                                                                                                                       |



illage universel transverse Désignation de la rcator de 1000 mètres zone du quadrillage orial on how to estimate position from the UTM an be found at: http://maps.NRCan.gc.ca/topo101 ultez le tutoriel sur la manière d'évaluer la position tir de la grille UTM sur : http://cartes.RNCan.gc.ca/topo101





Printed map / Carte imprimée Cat. no. / No de cat. M116-2/047A15 ISSN 1915-884X ISBN 978-0-660-65325-9

Cat. no. / No de cat. M116-2/047A15-PDF ISSN 1915-8858 ISBN 978-1-100-51427-7

| ION<br>ION | 02 |
|------------|----|
|            |    |

| 81°( | 00'                    |                 |
|------|------------------------|-----------------|
| 500  | 5.4                    | 69°00'          |
|      | 54<br>76 <b>5</b> 3(   |                 |
|      | <b>▼</b> 000m.z.<br>52 | 68°59'          |
|      | 51                     |                 |
|      | 50                     | • 68°58'        |
|      | 49                     |                 |
|      | 48                     | - 68°57'        |
|      | 47                     | - 68°56'        |
|      | 46