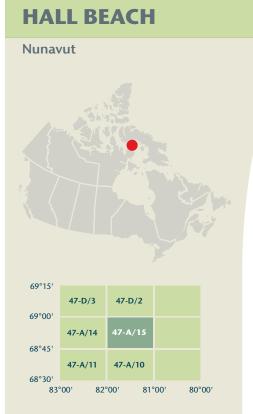

| <u> </u>                                                                    | Road: hard surface, more than 2 lanes; service centre<br>Route : revêtement dur, plus de 2 voies; centre de service                                                        |                 | 82°00'<br>461000m.E.                                                                                                                                                                                                                                                                                                                                                                                                                                                                                                                                                                                                                                                                                                                                                                                                                                                                                                                                                                                                                                                                                                                                                                                                                                                                                                                                                                                                                                                                                                                                                                                                                                                                                                                                                                                                                                                                                                                                                                                                                                                                                                           | _                                       |
|-----------------------------------------------------------------------------|----------------------------------------------------------------------------------------------------------------------------------------------------------------------------|-----------------|--------------------------------------------------------------------------------------------------------------------------------------------------------------------------------------------------------------------------------------------------------------------------------------------------------------------------------------------------------------------------------------------------------------------------------------------------------------------------------------------------------------------------------------------------------------------------------------------------------------------------------------------------------------------------------------------------------------------------------------------------------------------------------------------------------------------------------------------------------------------------------------------------------------------------------------------------------------------------------------------------------------------------------------------------------------------------------------------------------------------------------------------------------------------------------------------------------------------------------------------------------------------------------------------------------------------------------------------------------------------------------------------------------------------------------------------------------------------------------------------------------------------------------------------------------------------------------------------------------------------------------------------------------------------------------------------------------------------------------------------------------------------------------------------------------------------------------------------------------------------------------------------------------------------------------------------------------------------------------------------------------------------------------------------------------------------------------------------------------------------------------|-----------------------------------------|
|                                                                             | Road: hard surface, 2 lanes; less than 2 lanes; snowshed<br>Route : revêtement dur, 2 voies; moins de 2 voies; paravalanche                                                | 69°00' <b>-</b> |                                                                                                                                                                                                                                                                                                                                                                                                                                                                                                                                                                                                                                                                                                                                                                                                                                                                                                                                                                                                                                                                                                                                                                                                                                                                                                                                                                                                                                                                                                                                                                                                                                                                                                                                                                                                                                                                                                                                                                                                                                                                                                                                | 65                                      |
| <u> </u>                                                                    | Road: hard surface, street; loose or stabilized surface, street; conduit bridge<br>Route : revêtement dur, rue; de gravier, aggloméré, rue; pont de canalisation           |                 |                                                                                                                                                                                                                                                                                                                                                                                                                                                                                                                                                                                                                                                                                                                                                                                                                                                                                                                                                                                                                                                                                                                                                                                                                                                                                                                                                                                                                                                                                                                                                                                                                                                                                                                                                                                                                                                                                                                                                                                                                                                                                                                                |                                         |
|                                                                             | Road: loose or stabilized surface, all season, 2 lanes or more; less than 2 lanes<br>Route : de gravier, aggloméré, toute saison, 2 voies ou plus; moins de 2 voies        |                 | 54                                                                                                                                                                                                                                                                                                                                                                                                                                                                                                                                                                                                                                                                                                                                                                                                                                                                                                                                                                                                                                                                                                                                                                                                                                                                                                                                                                                                                                                                                                                                                                                                                                                                                                                                                                                                                                                                                                                                                                                                                                                                                                                             |                                         |
|                                                                             | Road: loose surface, dry weather; vehicle track or winter road; trail; portage<br>Route : de gravier, temps sec; chemin de terre ou d'hiver; sentier; portage              |                 |                                                                                                                                                                                                                                                                                                                                                                                                                                                                                                                                                                                                                                                                                                                                                                                                                                                                                                                                                                                                                                                                                                                                                                                                                                                                                                                                                                                                                                                                                                                                                                                                                                                                                                                                                                                                                                                                                                                                                                                                                                                                                                                                |                                         |
| 304                                                                         | Highway interchange; highway route number; built-up area                                                                                                                   | ż               |                                                                                                                                                                                                                                                                                                                                                                                                                                                                                                                                                                                                                                                                                                                                                                                                                                                                                                                                                                                                                                                                                                                                                                                                                                                                                                                                                                                                                                                                                                                                                                                                                                                                                                                                                                                                                                                                                                                                                                                                                                                                                                                                |                                         |
|                                                                             | Échangeur routier; numéro de route; agglomération<br>Railway, single track; railway station; trestle; multiple tracks; turntable                                           | 3000m.N.        |                                                                                                                                                                                                                                                                                                                                                                                                                                                                                                                                                                                                                                                                                                                                                                                                                                                                                                                                                                                                                                                                                                                                                                                                                                                                                                                                                                                                                                                                                                                                                                                                                                                                                                                                                                                                                                                                                                                                                                                                                                                                                                                                |                                         |
|                                                                             | Chemin de fer, voie unique; gare; chevalet; voies multiples; plaque tournante<br>Railway, abandoned; railway yard                                                          | 68°59'-50       |                                                                                                                                                                                                                                                                                                                                                                                                                                                                                                                                                                                                                                                                                                                                                                                                                                                                                                                                                                                                                                                                                                                                                                                                                                                                                                                                                                                                                                                                                                                                                                                                                                                                                                                                                                                                                                                                                                                                                                                                                                                                                                                                |                                         |
|                                                                             | Chemin de fer, abandonné; gare de triage                                                                                                                                   |                 |                                                                                                                                                                                                                                                                                                                                                                                                                                                                                                                                                                                                                                                                                                                                                                                                                                                                                                                                                                                                                                                                                                                                                                                                                                                                                                                                                                                                                                                                                                                                                                                                                                                                                                                                                                                                                                                                                                                                                                                                                                                                                                                                | $\mathbf{r}$                            |
| +++++                                                                       | Rapid transit: rail; road; footbridge<br>Transport rapide : voie ferrée; route; passerelle                                                                                 |                 | 52                                                                                                                                                                                                                                                                                                                                                                                                                                                                                                                                                                                                                                                                                                                                                                                                                                                                                                                                                                                                                                                                                                                                                                                                                                                                                                                                                                                                                                                                                                                                                                                                                                                                                                                                                                                                                                                                                                                                                                                                                                                                                                                             |                                         |
|                                                                             | Causeway; covered bridge; tunnel; bridge; moveable bridge<br>Chaussée; pont couvert; tunnel; pont; pont mobile                                                             |                 |                                                                                                                                                                                                                                                                                                                                                                                                                                                                                                                                                                                                                                                                                                                                                                                                                                                                                                                                                                                                                                                                                                                                                                                                                                                                                                                                                                                                                                                                                                                                                                                                                                                                                                                                                                                                                                                                                                                                                                                                                                                                                                                                |                                         |
|                                                                             | Boundary: international<br>Limite : internationale                                                                                                                         |                 |                                                                                                                                                                                                                                                                                                                                                                                                                                                                                                                                                                                                                                                                                                                                                                                                                                                                                                                                                                                                                                                                                                                                                                                                                                                                                                                                                                                                                                                                                                                                                                                                                                                                                                                                                                                                                                                                                                                                                                                                                                                                                                                                | 4                                       |
|                                                                             | Boundary: provincial or territorial<br>Limite : provinciale ou territoriale                                                                                                | 68°58' <b>-</b> | 51                                                                                                                                                                                                                                                                                                                                                                                                                                                                                                                                                                                                                                                                                                                                                                                                                                                                                                                                                                                                                                                                                                                                                                                                                                                                                                                                                                                                                                                                                                                                                                                                                                                                                                                                                                                                                                                                                                                                                                                                                                                                                                                             |                                         |
|                                                                             | Boundary: unsurveyed provincial or territorial; area outline<br>Limite : provinciale ou territoriale non arpentée; surface délimitée                                       | 00 50           |                                                                                                                                                                                                                                                                                                                                                                                                                                                                                                                                                                                                                                                                                                                                                                                                                                                                                                                                                                                                                                                                                                                                                                                                                                                                                                                                                                                                                                                                                                                                                                                                                                                                                                                                                                                                                                                                                                                                                                                                                                                                                                                                |                                         |
|                                                                             | Boundary: administrative; recreational<br>Limite : administrative; récréative                                                                                              |                 |                                                                                                                                                                                                                                                                                                                                                                                                                                                                                                                                                                                                                                                                                                                                                                                                                                                                                                                                                                                                                                                                                                                                                                                                                                                                                                                                                                                                                                                                                                                                                                                                                                                                                                                                                                                                                                                                                                                                                                                                                                                                                                                                |                                         |
|                                                                             | Boundary: geographic; unsurveyed geographic<br>Limite : géographique; géographique non arpentée                                                                            |                 | 50                                                                                                                                                                                                                                                                                                                                                                                                                                                                                                                                                                                                                                                                                                                                                                                                                                                                                                                                                                                                                                                                                                                                                                                                                                                                                                                                                                                                                                                                                                                                                                                                                                                                                                                                                                                                                                                                                                                                                                                                                                                                                                                             | 4                                       |
| - <u>0</u> <u>0</u> <u>x</u> <u>x</u> <u>x</u> <u>x</u> <u>x</u> <u>x</u> - | Wall; fence<br>Mur; clôture                                                                                                                                                |                 |                                                                                                                                                                                                                                                                                                                                                                                                                                                                                                                                                                                                                                                                                                                                                                                                                                                                                                                                                                                                                                                                                                                                                                                                                                                                                                                                                                                                                                                                                                                                                                                                                                                                                                                                                                                                                                                                                                                                                                                                                                                                                                                                |                                         |
| ·····                                                                       | Power transmission line; multiple lines; submarine cable                                                                                                                   |                 |                                                                                                                                                                                                                                                                                                                                                                                                                                                                                                                                                                                                                                                                                                                                                                                                                                                                                                                                                                                                                                                                                                                                                                                                                                                                                                                                                                                                                                                                                                                                                                                                                                                                                                                                                                                                                                                                                                                                                                                                                                                                                                                                |                                         |
|                                                                             | Ligne de transport d'énergie; lignes multiples; câble sous-marin<br>Pipeline: oil; natural gas<br>Pipeline : nétrole: gaz natural                                          | 68°57' -        | 49 004                                                                                                                                                                                                                                                                                                                                                                                                                                                                                                                                                                                                                                                                                                                                                                                                                                                                                                                                                                                                                                                                                                                                                                                                                                                                                                                                                                                                                                                                                                                                                                                                                                                                                                                                                                                                                                                                                                                                                                                                                                                                                                                         |                                         |
| <u> </u>                                                                    | Pipeline : pétrole; gaz naturel<br>Pipeline: multi-use; control valve; multiple lines                                                                                      |                 |                                                                                                                                                                                                                                                                                                                                                                                                                                                                                                                                                                                                                                                                                                                                                                                                                                                                                                                                                                                                                                                                                                                                                                                                                                                                                                                                                                                                                                                                                                                                                                                                                                                                                                                                                                                                                                                                                                                                                                                                                                                                                                                                | Z                                       |
| ···                                                                         | Pipeline : utilisation multiple; valve de contrôle; lignes multiples<br>Pipeline underground: oil; natural gas; multi-use                                                  |                 |                                                                                                                                                                                                                                                                                                                                                                                                                                                                                                                                                                                                                                                                                                                                                                                                                                                                                                                                                                                                                                                                                                                                                                                                                                                                                                                                                                                                                                                                                                                                                                                                                                                                                                                                                                                                                                                                                                                                                                                                                                                                                                                                | . ~>                                    |
|                                                                             | Pipeline souterrain : pétrole; gaz naturel; utilisation multiple<br>Mine; pit: sand, gravel, clay; quarry                                                                  |                 |                                                                                                                                                                                                                                                                                                                                                                                                                                                                                                                                                                                                                                                                                                                                                                                                                                                                                                                                                                                                                                                                                                                                                                                                                                                                                                                                                                                                                                                                                                                                                                                                                                                                                                                                                                                                                                                                                                                                                                                                                                                                                                                                |                                         |
| - Europe Europe                                                             | Mine; sablière, gravière, glaisière; carrière<br>Airport or airfield: official; nonofficial; heliport                                                                      |                 |                                                                                                                                                                                                                                                                                                                                                                                                                                                                                                                                                                                                                                                                                                                                                                                                                                                                                                                                                                                                                                                                                                                                                                                                                                                                                                                                                                                                                                                                                                                                                                                                                                                                                                                                                                                                                                                                                                                                                                                                                                                                                                                                |                                         |
| ►// <sup>*&gt;</sup> // ®                                                   | Aéroport ou terrain d'aviation : officiel; non officiel; héliport                                                                                                          | 68°56' <b>-</b> |                                                                                                                                                                                                                                                                                                                                                                                                                                                                                                                                                                                                                                                                                                                                                                                                                                                                                                                                                                                                                                                                                                                                                                                                                                                                                                                                                                                                                                                                                                                                                                                                                                                                                                                                                                                                                                                                                                                                                                                                                                                                                                                                |                                         |
| • 30 🕰                                                                      | Chimney: industrial, flare stack, burner; height; lumberyard<br>Cheminée : industrielle, torche, brûleur; hauteur; parc à bois débités                                     |                 |                                                                                                                                                                                                                                                                                                                                                                                                                                                                                                                                                                                                                                                                                                                                                                                                                                                                                                                                                                                                                                                                                                                                                                                                                                                                                                                                                                                                                                                                                                                                                                                                                                                                                                                                                                                                                                                                                                                                                                                                                                                                                                                                | -                                       |
| 9 <del>9</del> ¥                                                            | Tank; water tank; radar antenna, radio telescope<br>Citerne; citerne d'eau; antenne radar, radiotélescope                                                                  |                 |                                                                                                                                                                                                                                                                                                                                                                                                                                                                                                                                                                                                                                                                                                                                                                                                                                                                                                                                                                                                                                                                                                                                                                                                                                                                                                                                                                                                                                                                                                                                                                                                                                                                                                                                                                                                                                                                                                                                                                                                                                                                                                                                | ्रि                                     |
| • ô •                                                                       | Silo; grain elevator; clearance tower<br>Silo; élévateur à grains; tour de dégagement                                                                                      |                 |                                                                                                                                                                                                                                                                                                                                                                                                                                                                                                                                                                                                                                                                                                                                                                                                                                                                                                                                                                                                                                                                                                                                                                                                                                                                                                                                                                                                                                                                                                                                                                                                                                                                                                                                                                                                                                                                                                                                                                                                                                                                                                                                | 6                                       |
| <u>⊬</u> & ∤                                                                | Electric facility; oil or natural gas facility; wind-operated device<br>Installation électrique; installation pétrolière ou gazière; éolienne                              |                 | 46                                                                                                                                                                                                                                                                                                                                                                                                                                                                                                                                                                                                                                                                                                                                                                                                                                                                                                                                                                                                                                                                                                                                                                                                                                                                                                                                                                                                                                                                                                                                                                                                                                                                                                                                                                                                                                                                                                                                                                                                                                                                                                                             | +                                       |
| (o) Ê Î                                                                     | Tower: communication; fire; control<br>Tour : communication; incendie; contrôle                                                                                            |                 |                                                                                                                                                                                                                                                                                                                                                                                                                                                                                                                                                                                                                                                                                                                                                                                                                                                                                                                                                                                                                                                                                                                                                                                                                                                                                                                                                                                                                                                                                                                                                                                                                                                                                                                                                                                                                                                                                                                                                                                                                                                                                                                                |                                         |
| 0 📃 0                                                                       | Domestic waste; liquid waste; industrial solid depot<br>Déchet domestique; déchet liquide; dépôt de solide industriel                                                      | 68°55' <b>-</b> |                                                                                                                                                                                                                                                                                                                                                                                                                                                                                                                                                                                                                                                                                                                                                                                                                                                                                                                                                                                                                                                                                                                                                                                                                                                                                                                                                                                                                                                                                                                                                                                                                                                                                                                                                                                                                                                                                                                                                                                                                                                                                                                                | $\widehat{\mathcal{A}}$                 |
| • • • •                                                                     | Lookout; historic site; ruins; zoo<br>Belvédère; lieu historique; ruines; zoo                                                                                              |                 | 45                                                                                                                                                                                                                                                                                                                                                                                                                                                                                                                                                                                                                                                                                                                                                                                                                                                                                                                                                                                                                                                                                                                                                                                                                                                                                                                                                                                                                                                                                                                                                                                                                                                                                                                                                                                                                                                                                                                                                                                                                                                                                                                             | 0                                       |
| 5 🔺 4 G                                                                     | Golf course; campground; ski area; sportsplex<br>Terrain de golf; terrain de camping; station de ski; centre sportif                                                       |                 |                                                                                                                                                                                                                                                                                                                                                                                                                                                                                                                                                                                                                                                                                                                                                                                                                                                                                                                                                                                                                                                                                                                                                                                                                                                                                                                                                                                                                                                                                                                                                                                                                                                                                                                                                                                                                                                                                                                                                                                                                                                                                                                                |                                         |
|                                                                             | Aerial de gou; terrain de camping; station de ski; centre sportir<br>Aerial cableway, ski lift; sports track; arena<br>Téléphérique, remonte-pente; piste de course; aréna |                 |                                                                                                                                                                                                                                                                                                                                                                                                                                                                                                                                                                                                                                                                                                                                                                                                                                                                                                                                                                                                                                                                                                                                                                                                                                                                                                                                                                                                                                                                                                                                                                                                                                                                                                                                                                                                                                                                                                                                                                                                                                                                                                                                |                                         |
|                                                                             | Building: unidentified buildings; religious; educational; cabin                                                                                                            |                 | 44                                                                                                                                                                                                                                                                                                                                                                                                                                                                                                                                                                                                                                                                                                                                                                                                                                                                                                                                                                                                                                                                                                                                                                                                                                                                                                                                                                                                                                                                                                                                                                                                                                                                                                                                                                                                                                                                                                                                                                                                                                                                                                                             |                                         |
|                                                                             | Bâtiment : bâtiments non identifiés; religieux; d'enseignement; cabine<br>Hospital; medical centre; senior citizens home; lodging                                          | 68°54' -        |                                                                                                                                                                                                                                                                                                                                                                                                                                                                                                                                                                                                                                                                                                                                                                                                                                                                                                                                                                                                                                                                                                                                                                                                                                                                                                                                                                                                                                                                                                                                                                                                                                                                                                                                                                                                                                                                                                                                                                                                                                                                                                                                |                                         |
| • • • •                                                                     | Hôpital; centre médical; résidence pour personnes âgées; gîte                                                                                                              | 00.54           | i Vizi Man                                                                                                                                                                                                                                                                                                                                                                                                                                                                                                                                                                                                                                                                                                                                                                                                                                                                                                                                                                                                                                                                                                                                                                                                                                                                                                                                                                                                                                                                                                                                                                                                                                                                                                                                                                                                                                                                                                                                                                                                                                                                                                                     | 6                                       |
| â î <b>H</b>                                                                | City hall; municipal hall; community centre<br>Hôtel de ville; salle municipale; centre communautaire<br>Customs post; ranger or warden station; cemetery                  |                 | 43                                                                                                                                                                                                                                                                                                                                                                                                                                                                                                                                                                                                                                                                                                                                                                                                                                                                                                                                                                                                                                                                                                                                                                                                                                                                                                                                                                                                                                                                                                                                                                                                                                                                                                                                                                                                                                                                                                                                                                                                                                                                                                                             | J                                       |
| × . C                                                                       | Poste de douane; poste de garde forestier ou poste de garde de parc; cimetière                                                                                             |                 |                                                                                                                                                                                                                                                                                                                                                                                                                                                                                                                                                                                                                                                                                                                                                                                                                                                                                                                                                                                                                                                                                                                                                                                                                                                                                                                                                                                                                                                                                                                                                                                                                                                                                                                                                                                                                                                                                                                                                                                                                                                                                                                                |                                         |
| <u>a</u> <b>0</b>                                                           | Court house; correctional institute<br>Palais de justice; établissement correctionnel                                                                                      |                 | PS Colling Contraction                                                                                                                                                                                                                                                                                                                                                                                                                                                                                                                                                                                                                                                                                                                                                                                                                                                                                                                                                                                                                                                                                                                                                                                                                                                                                                                                                                                                                                                                                                                                                                                                                                                                                                                                                                                                                                                                                                                                                                                                                                                                                                         | 3                                       |
| r r s                                                                       | Fire station; police station; armoury<br>Caserne de pompiers; poste de police; manège militaire                                                                            | 4               | 42 00                                                                                                                                                                                                                                                                                                                                                                                                                                                                                                                                                                                                                                                                                                                                                                                                                                                                                                                                                                                                                                                                                                                                                                                                                                                                                                                                                                                                                                                                                                                                                                                                                                                                                                                                                                                                                                                                                                                                                                                                                                                                                                                          | $\mathcal{H}$                           |
| $\sim$                                                                      | Waterbody or shoreline; watercourse; disappearing stream<br>Plan d'eau ou littoral; cours d'eau; cours d'eau disparaissant                                                 | 68°53'-         | PARCEL<br>HB-06                                                                                                                                                                                                                                                                                                                                                                                                                                                                                                                                                                                                                                                                                                                                                                                                                                                                                                                                                                                                                                                                                                                                                                                                                                                                                                                                                                                                                                                                                                                                                                                                                                                                                                                                                                                                                                                                                                                                                                                                                                                                                                                | C                                       |
| *~~~~~~~~~~~~~~~~~~~~~~~~~~~~~~~~~                                          | Navigation light; ferry route; navigation beacon<br>Feu de navigation; traverse; balise de navigation                                                                      |                 |                                                                                                                                                                                                                                                                                                                                                                                                                                                                                                                                                                                                                                                                                                                                                                                                                                                                                                                                                                                                                                                                                                                                                                                                                                                                                                                                                                                                                                                                                                                                                                                                                                                                                                                                                                                                                                                                                                                                                                                                                                                                                                                                | 2                                       |
| E × E                                                                       | Coast Guard station; seaplane anchorage; marina<br>Station de la garde côtière; mouillage d'hydravions; marina                                                             | 4               |                                                                                                                                                                                                                                                                                                                                                                                                                                                                                                                                                                                                                                                                                                                                                                                                                                                                                                                                                                                                                                                                                                                                                                                                                                                                                                                                                                                                                                                                                                                                                                                                                                                                                                                                                                                                                                                                                                                                                                                                                                                                                                                                | Z                                       |
| early .                                                                     | Fish ladder; dam: small; large; carrying road<br>Échelle à poissons; barrage : petit; grand; portant une route                                                             |                 |                                                                                                                                                                                                                                                                                                                                                                                                                                                                                                                                                                                                                                                                                                                                                                                                                                                                                                                                                                                                                                                                                                                                                                                                                                                                                                                                                                                                                                                                                                                                                                                                                                                                                                                                                                                                                                                                                                                                                                                                                                                                                                                                | $\int$                                  |
|                                                                             | Dyke or seawall; wharf; breakwater<br>Digue ou mur de protection; quai; brise-lames                                                                                        |                 | Pob and po                                                                                                                                                                                                                                                                                                                                                                                                                                                                                                                                                                                                                                                                                                                                                                                                                                                                                                                                                                                                                                                                                                                                                                                                                                                                                                                                                                                                                                                                                                                                                                                                                                                                                                                                                                                                                                                                                                                                                                                                                                                                                                                     |                                         |
| i — T C                                                                     | Boat ramp; pier or dock                                                                                                                                                    |                 |                                                                                                                                                                                                                                                                                                                                                                                                                                                                                                                                                                                                                                                                                                                                                                                                                                                                                                                                                                                                                                                                                                                                                                                                                                                                                                                                                                                                                                                                                                                                                                                                                                                                                                                                                                                                                                                                                                                                                                                                                                                                                                                                | ß                                       |
|                                                                             | Rampe de mise à l'eau; jetée<br>Drydock; slip; crib or abandoned bridge pier; ford                                                                                         | 68°52'-         |                                                                                                                                                                                                                                                                                                                                                                                                                                                                                                                                                                                                                                                                                                                                                                                                                                                                                                                                                                                                                                                                                                                                                                                                                                                                                                                                                                                                                                                                                                                                                                                                                                                                                                                                                                                                                                                                                                                                                                                                                                                                                                                                |                                         |
|                                                                             | Cale sèche; cale; caisson ou pilier de pont abandonné; gué<br>Conduit; lock; spring                                                                                        |                 |                                                                                                                                                                                                                                                                                                                                                                                                                                                                                                                                                                                                                                                                                                                                                                                                                                                                                                                                                                                                                                                                                                                                                                                                                                                                                                                                                                                                                                                                                                                                                                                                                                                                                                                                                                                                                                                                                                                                                                                                                                                                                                                                | 5                                       |
|                                                                             | Canalisation; écluse; source<br>Reservoir; underground reservoir; fish pound                                                                                               | 3               | 39 Hold Ball of the and the an | × {                                     |
|                                                                             | Réservoir, réservoir souterrain; viviers dans l'eau<br>Dry river bed; sand in water, foreshore flats; intermittent lake, slough                                            |                 |                                                                                                                                                                                                                                                                                                                                                                                                                                                                                                                                                                                                                                                                                                                                                                                                                                                                                                                                                                                                                                                                                                                                                                                                                                                                                                                                                                                                                                                                                                                                                                                                                                                                                                                                                                                                                                                                                                                                                                                                                                                                                                                                |                                         |
|                                                                             | Lit de rivière à sec; sable dans l'eau, estrans; lac intermittent, bourbier                                                                                                |                 | Relling of the other of                                                                                                                                                                                                                                                                                                                                                                                                                                                                                                                                                                                                                                                                                                                                                                                                                                                                                                                                                                                                                                                                                                                                                                                                                                                                                                                                                                                                                                                                                                                                                                                                                                                                                                                                                                                                                                                                                                                                                                                                                                                                                                        | ~~~~~~~~~~~~~~~~~~~~~~~~~~~~~~~~~~~~~~~ |
| S S                                                                         | Rapids; falls<br>Rapides; chutes                                                                                                                                           | 68°51' - 3      |                                                                                                                                                                                                                                                                                                                                                                                                                                                                                                                                                                                                                                                                                                                                                                                                                                                                                                                                                                                                                                                                                                                                                                                                                                                                                                                                                                                                                                                                                                                                                                                                                                                                                                                                                                                                                                                                                                                                                                                                                                                                                                                                |                                         |
| ₩3 € + + +                                                                  | Rocky ledge; rocky reef; rocks in water; exposed shipwreck<br>Barre rocheuse; récif; rochers dans l'eau; épave émergée                                                     |                 |                                                                                                                                                                                                                                                                                                                                                                                                                                                                                                                                                                                                                                                                                                                                                                                                                                                                                                                                                                                                                                                                                                                                                                                                                                                                                                                                                                                                                                                                                                                                                                                                                                                                                                                                                                                                                                                                                                                                                                                                                                                                                                                                | 3 (                                     |
|                                                                             | Moraine; glacial debris; permanent snow and ice<br>Moraine; débris glaciaires; neige et glace permanentes                                                                  |                 |                                                                                                                                                                                                                                                                                                                                                                                                                                                                                                                                                                                                                                                                                                                                                                                                                                                                                                                                                                                                                                                                                                                                                                                                                                                                                                                                                                                                                                                                                                                                                                                                                                                                                                                                                                                                                                                                                                                                                                                                                                                                                                                                | v<br>C                                  |
|                                                                             | Wetlands: marsh, muskeg; swamp; marsh in water; string bog<br>Terres humides : marais, muskeg; marécage; marais dans l'eau; tourbière réticulée                            | 3.              |                                                                                                                                                                                                                                                                                                                                                                                                                                                                                                                                                                                                                                                                                                                                                                                                                                                                                                                                                                                                                                                                                                                                                                                                                                                                                                                                                                                                                                                                                                                                                                                                                                                                                                                                                                                                                                                                                                                                                                                                                                                                                                                                | $\frac{\diamond}{2}$                    |
| - w                                                                         | Tundra ponds; tundra polygons; palsa bog                                                                                                                                   |                 |                                                                                                                                                                                                                                                                                                                                                                                                                                                                                                                                                                                                                                                                                                                                                                                                                                                                                                                                                                                                                                                                                                                                                                                                                                                                                                                                                                                                                                                                                                                                                                                                                                                                                                                                                                                                                                                                                                                                                                                                                                                                                                                                | 5°6                                     |
| 18.56.00 Marine 1                                                           | Étangs de toundra; polygones de toundra; tourbière à palse<br>Sand; esker; pingo; wooded area                                                                              |                 |                                                                                                                                                                                                                                                                                                                                                                                                                                                                                                                                                                                                                                                                                                                                                                                                                                                                                                                                                                                                                                                                                                                                                                                                                                                                                                                                                                                                                                                                                                                                                                                                                                                                                                                                                                                                                                                                                                                                                                                                                                                                                                                                | $\mathbf{n}$                            |
| ******                                                                      | Sable; esker; pingo; région boisée<br>Contour: index: intermediate: approximate                                                                                            | 68°50' - 30     | 36 Lake                                                                                                                                                                                                                                                                                                                                                                                                                                                                                                                                                                                                                                                                                                                                                                                                                                                                                                                                                                                                                                                                                                                                                                                                                                                                                                                                                                                                                                                                                                                                                                                                                                                                                                                                                                                                                                                                                                                                                                                                                                                                                                                        | , ∨                                     |
|                                                                             | Contour, index, intelliguate, approximate                                                                                                                                  |                 |                                                                                                                                                                                                                                                                                                                                                                                                                                                                                                                                                                                                                                                                                                                                                                                                                                                                                                                                                                                                                                                                                                                                                                                                                                                                                                                                                                                                                                                                                                                                                                                                                                                                                                                                                                                                                                                                                                                                                                                                                                                                                                                                |                                         |