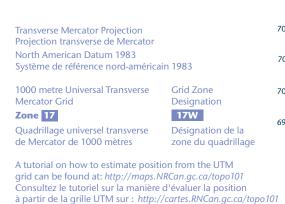

### 47-E/3

| <b>A</b>                                                                                                                                                                                                                                                                                                                                                                                                                                                                                            | Road: hard surface, more than 2 lanes; service centre                                                                                                                                                                                                                                                                                                                                                                                                                                                                                                                                                                                                                                                                                                                                                                                                                                                                                                                                                                                                                                                                                                                                                                                                                                                                                                                                                                                                                                                                                                                                                                                                                                                                                                                                                                                                                                                                                                                                                                                                                                                                                                                                                              |
|-----------------------------------------------------------------------------------------------------------------------------------------------------------------------------------------------------------------------------------------------------------------------------------------------------------------------------------------------------------------------------------------------------------------------------------------------------------------------------------------------------|--------------------------------------------------------------------------------------------------------------------------------------------------------------------------------------------------------------------------------------------------------------------------------------------------------------------------------------------------------------------------------------------------------------------------------------------------------------------------------------------------------------------------------------------------------------------------------------------------------------------------------------------------------------------------------------------------------------------------------------------------------------------------------------------------------------------------------------------------------------------------------------------------------------------------------------------------------------------------------------------------------------------------------------------------------------------------------------------------------------------------------------------------------------------------------------------------------------------------------------------------------------------------------------------------------------------------------------------------------------------------------------------------------------------------------------------------------------------------------------------------------------------------------------------------------------------------------------------------------------------------------------------------------------------------------------------------------------------------------------------------------------------------------------------------------------------------------------------------------------------------------------------------------------------------------------------------------------------------------------------------------------------------------------------------------------------------------------------------------------------------------------------------------------------------------------------------------------------|
|                                                                                                                                                                                                                                                                                                                                                                                                                                                                                                     | Route : revêtement dur, plus de 2 voies; centre de service<br>Road: hard surface, 2 lanes; less than 2 lanes; snowshed                                                                                                                                                                                                                                                                                                                                                                                                                                                                                                                                                                                                                                                                                                                                                                                                                                                                                                                                                                                                                                                                                                                                                                                                                                                                                                                                                                                                                                                                                                                                                                                                                                                                                                                                                                                                                                                                                                                                                                                                                                                                                             |
|                                                                                                                                                                                                                                                                                                                                                                                                                                                                                                     | Route : revêtement dur, 2 voies; moins de 2 voies; paravalanche<br>Road: hard surface, street; loose or stabilized surface, street; conduit bridge                                                                                                                                                                                                                                                                                                                                                                                                                                                                                                                                                                                                                                                                                                                                                                                                                                                                                                                                                                                                                                                                                                                                                                                                                                                                                                                                                                                                                                                                                                                                                                                                                                                                                                                                                                                                                                                                                                                                                                                                                                                                 |
| <del>_</del> <del>_</del>                                                                                                                                                                                                                                                                                                                                                                                                                                                                           | Route : revêtement dur, rue; de gravier, aggloméré, rue; pont de canalisation                                                                                                                                                                                                                                                                                                                                                                                                                                                                                                                                                                                                                                                                                                                                                                                                                                                                                                                                                                                                                                                                                                                                                                                                                                                                                                                                                                                                                                                                                                                                                                                                                                                                                                                                                                                                                                                                                                                                                                                                                                                                                                                                      |
|                                                                                                                                                                                                                                                                                                                                                                                                                                                                                                     | Road: loose or stabilized surface, all season, 2 lanes or more; less than 2 lanes<br>Route : de gravier, aggloméré, toute saison, 2 voies ou plus; moins de 2 voies                                                                                                                                                                                                                                                                                                                                                                                                                                                                                                                                                                                                                                                                                                                                                                                                                                                                                                                                                                                                                                                                                                                                                                                                                                                                                                                                                                                                                                                                                                                                                                                                                                                                                                                                                                                                                                                                                                                                                                                                                                                |
| <u> </u>                                                                                                                                                                                                                                                                                                                                                                                                                                                                                            | Road: loose surface, dry weather; vehicle track or winter road; trail; portage<br>Route : de gravier, temps sec; chemin de terre ou d'hiver; sentier; portage                                                                                                                                                                                                                                                                                                                                                                                                                                                                                                                                                                                                                                                                                                                                                                                                                                                                                                                                                                                                                                                                                                                                                                                                                                                                                                                                                                                                                                                                                                                                                                                                                                                                                                                                                                                                                                                                                                                                                                                                                                                      |
| 304                                                                                                                                                                                                                                                                                                                                                                                                                                                                                                 | Highway interchange; highway route number; built-up area<br>Échangeur routier; numéro de route; agglomération                                                                                                                                                                                                                                                                                                                                                                                                                                                                                                                                                                                                                                                                                                                                                                                                                                                                                                                                                                                                                                                                                                                                                                                                                                                                                                                                                                                                                                                                                                                                                                                                                                                                                                                                                                                                                                                                                                                                                                                                                                                                                                      |
| + <b>-</b> + <b>-</b> +                                                                                                                                                                                                                                                                                                                                                                                                                                                                             | Railway, single track; railway station; trestle; multiple tracks; turntable<br>Chemin de fer, voie unique; gare; chevalet; voies multiples; plaque tournante                                                                                                                                                                                                                                                                                                                                                                                                                                                                                                                                                                                                                                                                                                                                                                                                                                                                                                                                                                                                                                                                                                                                                                                                                                                                                                                                                                                                                                                                                                                                                                                                                                                                                                                                                                                                                                                                                                                                                                                                                                                       |
|                                                                                                                                                                                                                                                                                                                                                                                                                                                                                                     | Railway, abandoned; railway yard                                                                                                                                                                                                                                                                                                                                                                                                                                                                                                                                                                                                                                                                                                                                                                                                                                                                                                                                                                                                                                                                                                                                                                                                                                                                                                                                                                                                                                                                                                                                                                                                                                                                                                                                                                                                                                                                                                                                                                                                                                                                                                                                                                                   |
|                                                                                                                                                                                                                                                                                                                                                                                                                                                                                                     | Chemin de fer, abandonné; gare de triage<br>Rapid transit: rail; road; footbridge                                                                                                                                                                                                                                                                                                                                                                                                                                                                                                                                                                                                                                                                                                                                                                                                                                                                                                                                                                                                                                                                                                                                                                                                                                                                                                                                                                                                                                                                                                                                                                                                                                                                                                                                                                                                                                                                                                                                                                                                                                                                                                                                  |
| +++++                                                                                                                                                                                                                                                                                                                                                                                                                                                                                               | Transport rapide : voie ferrée; route; passerelle<br>Causeway; covered bridge; tunnel; bridge; moveable bridge                                                                                                                                                                                                                                                                                                                                                                                                                                                                                                                                                                                                                                                                                                                                                                                                                                                                                                                                                                                                                                                                                                                                                                                                                                                                                                                                                                                                                                                                                                                                                                                                                                                                                                                                                                                                                                                                                                                                                                                                                                                                                                     |
|                                                                                                                                                                                                                                                                                                                                                                                                                                                                                                     | Chaussée; pont couvert; tunnel; pont; pont mobile                                                                                                                                                                                                                                                                                                                                                                                                                                                                                                                                                                                                                                                                                                                                                                                                                                                                                                                                                                                                                                                                                                                                                                                                                                                                                                                                                                                                                                                                                                                                                                                                                                                                                                                                                                                                                                                                                                                                                                                                                                                                                                                                                                  |
|                                                                                                                                                                                                                                                                                                                                                                                                                                                                                                     | Boundary: international<br>Limite : internationale                                                                                                                                                                                                                                                                                                                                                                                                                                                                                                                                                                                                                                                                                                                                                                                                                                                                                                                                                                                                                                                                                                                                                                                                                                                                                                                                                                                                                                                                                                                                                                                                                                                                                                                                                                                                                                                                                                                                                                                                                                                                                                                                                                 |
|                                                                                                                                                                                                                                                                                                                                                                                                                                                                                                     | Boundary: provincial or territorial<br>Limite : provinciale ou territoriale                                                                                                                                                                                                                                                                                                                                                                                                                                                                                                                                                                                                                                                                                                                                                                                                                                                                                                                                                                                                                                                                                                                                                                                                                                                                                                                                                                                                                                                                                                                                                                                                                                                                                                                                                                                                                                                                                                                                                                                                                                                                                                                                        |
|                                                                                                                                                                                                                                                                                                                                                                                                                                                                                                     | Boundary: unsurveyed provincial or territorial; area outline<br>Limite : provinciale ou territoriale non arpentée; surface délimitée                                                                                                                                                                                                                                                                                                                                                                                                                                                                                                                                                                                                                                                                                                                                                                                                                                                                                                                                                                                                                                                                                                                                                                                                                                                                                                                                                                                                                                                                                                                                                                                                                                                                                                                                                                                                                                                                                                                                                                                                                                                                               |
|                                                                                                                                                                                                                                                                                                                                                                                                                                                                                                     | Boundary: administrative; recreational                                                                                                                                                                                                                                                                                                                                                                                                                                                                                                                                                                                                                                                                                                                                                                                                                                                                                                                                                                                                                                                                                                                                                                                                                                                                                                                                                                                                                                                                                                                                                                                                                                                                                                                                                                                                                                                                                                                                                                                                                                                                                                                                                                             |
|                                                                                                                                                                                                                                                                                                                                                                                                                                                                                                     | Limite : administrative; récréative<br>Boundary: geographic; unsurveyed geographic                                                                                                                                                                                                                                                                                                                                                                                                                                                                                                                                                                                                                                                                                                                                                                                                                                                                                                                                                                                                                                                                                                                                                                                                                                                                                                                                                                                                                                                                                                                                                                                                                                                                                                                                                                                                                                                                                                                                                                                                                                                                                                                                 |
|                                                                                                                                                                                                                                                                                                                                                                                                                                                                                                     | Limite : géographique; géographique non arpentée                                                                                                                                                                                                                                                                                                                                                                                                                                                                                                                                                                                                                                                                                                                                                                                                                                                                                                                                                                                                                                                                                                                                                                                                                                                                                                                                                                                                                                                                                                                                                                                                                                                                                                                                                                                                                                                                                                                                                                                                                                                                                                                                                                   |
| <u> </u>                                                                                                                                                                                                                                                                                                                                                                                                                                                                                            | Fort, wall; fence<br>Fort, mur; clôture                                                                                                                                                                                                                                                                                                                                                                                                                                                                                                                                                                                                                                                                                                                                                                                                                                                                                                                                                                                                                                                                                                                                                                                                                                                                                                                                                                                                                                                                                                                                                                                                                                                                                                                                                                                                                                                                                                                                                                                                                                                                                                                                                                            |
| ······ ··· ··· ··· ··· ··· ··· ··· ···                                                                                                                                                                                                                                                                                                                                                                                                                                                              | Power transmission line; multiple lines; submarine cable<br>Ligne de transport d'énergie; lignes multiples; câble sous-marin                                                                                                                                                                                                                                                                                                                                                                                                                                                                                                                                                                                                                                                                                                                                                                                                                                                                                                                                                                                                                                                                                                                                                                                                                                                                                                                                                                                                                                                                                                                                                                                                                                                                                                                                                                                                                                                                                                                                                                                                                                                                                       |
|                                                                                                                                                                                                                                                                                                                                                                                                                                                                                                     | Pipeline: oil; natural gas<br>Pipeline : pétrole; gaz naturel                                                                                                                                                                                                                                                                                                                                                                                                                                                                                                                                                                                                                                                                                                                                                                                                                                                                                                                                                                                                                                                                                                                                                                                                                                                                                                                                                                                                                                                                                                                                                                                                                                                                                                                                                                                                                                                                                                                                                                                                                                                                                                                                                      |
|                                                                                                                                                                                                                                                                                                                                                                                                                                                                                                     | Pipeline: multi-use; control valve; multiple lines<br>Pipeline : utilisation multiple; valve de contrôle; lignes multiples                                                                                                                                                                                                                                                                                                                                                                                                                                                                                                                                                                                                                                                                                                                                                                                                                                                                                                                                                                                                                                                                                                                                                                                                                                                                                                                                                                                                                                                                                                                                                                                                                                                                                                                                                                                                                                                                                                                                                                                                                                                                                         |
| <u></u>                                                                                                                                                                                                                                                                                                                                                                                                                                                                                             | Pipeline underground: oil; natural gas; multi-use<br>Pipeline souterrain : pétrole; gaz naturel; utilisation multiple                                                                                                                                                                                                                                                                                                                                                                                                                                                                                                                                                                                                                                                                                                                                                                                                                                                                                                                                                                                                                                                                                                                                                                                                                                                                                                                                                                                                                                                                                                                                                                                                                                                                                                                                                                                                                                                                                                                                                                                                                                                                                              |
| د                                                                                                                                                                                                                                                                                                                                                                                                                                                                                                   | Mine; pit: sand, gravel, clay; quarry                                                                                                                                                                                                                                                                                                                                                                                                                                                                                                                                                                                                                                                                                                                                                                                                                                                                                                                                                                                                                                                                                                                                                                                                                                                                                                                                                                                                                                                                                                                                                                                                                                                                                                                                                                                                                                                                                                                                                                                                                                                                                                                                                                              |
| - Exampler Exampler                                                                                                                                                                                                                                                                                                                                                                                                                                                                                 | Mine; sablière, gravière, glaisière; carrière<br>Airport or airfield: official; nonofficial; heliport                                                                                                                                                                                                                                                                                                                                                                                                                                                                                                                                                                                                                                                                                                                                                                                                                                                                                                                                                                                                                                                                                                                                                                                                                                                                                                                                                                                                                                                                                                                                                                                                                                                                                                                                                                                                                                                                                                                                                                                                                                                                                                              |
| •// •// •                                                                                                                                                                                                                                                                                                                                                                                                                                                                                           | Aéroport ou terrain d'aviation : officiel; non officiel; héliport                                                                                                                                                                                                                                                                                                                                                                                                                                                                                                                                                                                                                                                                                                                                                                                                                                                                                                                                                                                                                                                                                                                                                                                                                                                                                                                                                                                                                                                                                                                                                                                                                                                                                                                                                                                                                                                                                                                                                                                                                                                                                                                                                  |
| • 30 <del>E</del>                                                                                                                                                                                                                                                                                                                                                                                                                                                                                   | Chimney: industrial, flare stack, burner; height; lumberyard<br>Cheminée : industrielle, torche, brûleur; hauteur; parc à bois débités                                                                                                                                                                                                                                                                                                                                                                                                                                                                                                                                                                                                                                                                                                                                                                                                                                                                                                                                                                                                                                                                                                                                                                                                                                                                                                                                                                                                                                                                                                                                                                                                                                                                                                                                                                                                                                                                                                                                                                                                                                                                             |
| 9 <del>9</del> ¥                                                                                                                                                                                                                                                                                                                                                                                                                                                                                    | Tank; water tank; radar antenna, radio telescope<br>Citerne; citerne d'eau; antenne radar, radiotélescope                                                                                                                                                                                                                                                                                                                                                                                                                                                                                                                                                                                                                                                                                                                                                                                                                                                                                                                                                                                                                                                                                                                                                                                                                                                                                                                                                                                                                                                                                                                                                                                                                                                                                                                                                                                                                                                                                                                                                                                                                                                                                                          |
| <ul><li>•</li></ul>                                                                                                                                                                                                                                                                                                                                                                                                                                                                                 | Silo; grain elevator; clearance tower<br>Silo; élévateur à grains; tour de dégagement                                                                                                                                                                                                                                                                                                                                                                                                                                                                                                                                                                                                                                                                                                                                                                                                                                                                                                                                                                                                                                                                                                                                                                                                                                                                                                                                                                                                                                                                                                                                                                                                                                                                                                                                                                                                                                                                                                                                                                                                                                                                                                                              |
| × & t                                                                                                                                                                                                                                                                                                                                                                                                                                                                                               | Electric facility; oil or natural gas facility; wind-operated device<br>Installation électrique; installation pétrolière ou gazière; éolienne                                                                                                                                                                                                                                                                                                                                                                                                                                                                                                                                                                                                                                                                                                                                                                                                                                                                                                                                                                                                                                                                                                                                                                                                                                                                                                                                                                                                                                                                                                                                                                                                                                                                                                                                                                                                                                                                                                                                                                                                                                                                      |
| (o) <u>â</u> ]                                                                                                                                                                                                                                                                                                                                                                                                                                                                                      | Tower: communication; fire; control                                                                                                                                                                                                                                                                                                                                                                                                                                                                                                                                                                                                                                                                                                                                                                                                                                                                                                                                                                                                                                                                                                                                                                                                                                                                                                                                                                                                                                                                                                                                                                                                                                                                                                                                                                                                                                                                                                                                                                                                                                                                                                                                                                                |
|                                                                                                                                                                                                                                                                                                                                                                                                                                                                                                     | Tour : communication; incendie; contrôle<br>Domestic waste; liquid waste; industrial solid depot                                                                                                                                                                                                                                                                                                                                                                                                                                                                                                                                                                                                                                                                                                                                                                                                                                                                                                                                                                                                                                                                                                                                                                                                                                                                                                                                                                                                                                                                                                                                                                                                                                                                                                                                                                                                                                                                                                                                                                                                                                                                                                                   |
|                                                                                                                                                                                                                                                                                                                                                                                                                                                                                                     | Déchet domestique; déchet liquide; dépôt de solide industriel<br>Lookout; historic site; ruins; zoo                                                                                                                                                                                                                                                                                                                                                                                                                                                                                                                                                                                                                                                                                                                                                                                                                                                                                                                                                                                                                                                                                                                                                                                                                                                                                                                                                                                                                                                                                                                                                                                                                                                                                                                                                                                                                                                                                                                                                                                                                                                                                                                |
| d 🔶 🕨 🚱                                                                                                                                                                                                                                                                                                                                                                                                                                                                                             | Belvédère; lieu historique; ruines; zoo                                                                                                                                                                                                                                                                                                                                                                                                                                                                                                                                                                                                                                                                                                                                                                                                                                                                                                                                                                                                                                                                                                                                                                                                                                                                                                                                                                                                                                                                                                                                                                                                                                                                                                                                                                                                                                                                                                                                                                                                                                                                                                                                                                            |
| 5 A S ©                                                                                                                                                                                                                                                                                                                                                                                                                                                                                             | Golf course; campground; ski area; sportsplex<br>Terrain de golf; terrain de camping; station de ski; centre sportif                                                                                                                                                                                                                                                                                                                                                                                                                                                                                                                                                                                                                                                                                                                                                                                                                                                                                                                                                                                                                                                                                                                                                                                                                                                                                                                                                                                                                                                                                                                                                                                                                                                                                                                                                                                                                                                                                                                                                                                                                                                                                               |
| ŏŏ 🖉 🛥                                                                                                                                                                                                                                                                                                                                                                                                                                                                                              | Aerial cableway, ski lift; sports track; arena<br>Téléphérique, remonte-pente; piste de course; aréna                                                                                                                                                                                                                                                                                                                                                                                                                                                                                                                                                                                                                                                                                                                                                                                                                                                                                                                                                                                                                                                                                                                                                                                                                                                                                                                                                                                                                                                                                                                                                                                                                                                                                                                                                                                                                                                                                                                                                                                                                                                                                                              |
|                                                                                                                                                                                                                                                                                                                                                                                                                                                                                                     | Building: unidentified buildings; religious; educational; cabin<br>Bâtiment : bâtiments non identifiés; religieux; d'enseignement; cabine                                                                                                                                                                                                                                                                                                                                                                                                                                                                                                                                                                                                                                                                                                                                                                                                                                                                                                                                                                                                                                                                                                                                                                                                                                                                                                                                                                                                                                                                                                                                                                                                                                                                                                                                                                                                                                                                                                                                                                                                                                                                          |
|                                                                                                                                                                                                                                                                                                                                                                                                                                                                                                     |                                                                                                                                                                                                                                                                                                                                                                                                                                                                                                                                                                                                                                                                                                                                                                                                                                                                                                                                                                                                                                                                                                                                                                                                                                                                                                                                                                                                                                                                                                                                                                                                                                                                                                                                                                                                                                                                                                                                                                                                                                                                                                                                                                                                                    |
| • • • •                                                                                                                                                                                                                                                                                                                                                                                                                                                                                             | Hospital; medical centre; senior citizens home; lodging<br>Hôpital; centre médical; résidence pour personnes âgées; gîte                                                                                                                                                                                                                                                                                                                                                                                                                                                                                                                                                                                                                                                                                                                                                                                                                                                                                                                                                                                                                                                                                                                                                                                                                                                                                                                                                                                                                                                                                                                                                                                                                                                                                                                                                                                                                                                                                                                                                                                                                                                                                           |
|                                                                                                                                                                                                                                                                                                                                                                                                                                                                                                     | Hôpital; centre médical; résidence pour personnes âgées; gîte<br>City hall; municipal hall; community centre                                                                                                                                                                                                                                                                                                                                                                                                                                                                                                                                                                                                                                                                                                                                                                                                                                                                                                                                                                                                                                                                                                                                                                                                                                                                                                                                                                                                                                                                                                                                                                                                                                                                                                                                                                                                                                                                                                                                                                                                                                                                                                       |
| ± ± ₩                                                                                                                                                                                                                                                                                                                                                                                                                                                                                               | Hôpital; centre médical; résidence pour personnes âgées; gîte<br>City hall; municipal hall; community centre<br>Hôtel de ville; salle municipale; centre communautaire<br>Customs post; ranger or warden station; cemetery                                                                                                                                                                                                                                                                                                                                                                                                                                                                                                                                                                                                                                                                                                                                                                                                                                                                                                                                                                                                                                                                                                                                                                                                                                                                                                                                                                                                                                                                                                                                                                                                                                                                                                                                                                                                                                                                                                                                                                                         |
| <b>п̂ т̂ ;;</b><br>,, с                                                                                                                                                                                                                                                                                                                                                                                                                                                                             | Hôpital; centre médical; résidence pour personnes âgées; gîte<br>City hall; municipal hall; community centre<br>Hôtel de ville; salle municipale; centre communautaire                                                                                                                                                                                                                                                                                                                                                                                                                                                                                                                                                                                                                                                                                                                                                                                                                                                                                                                                                                                                                                                                                                                                                                                                                                                                                                                                                                                                                                                                                                                                                                                                                                                                                                                                                                                                                                                                                                                                                                                                                                             |
| ± ± ₩                                                                                                                                                                                                                                                                                                                                                                                                                                                                                               | Hôpital; centre médical; résidence pour personnes âgées; gîte<br>City hall; municipal hall; community centre<br>Hôtel de ville; salle municipale; centre communautaire<br>Customs post; ranger or warden station; cemetery<br>Poste de douane; poste de garde forestier ou poste de garde de parc; cimetière<br>Court house; correctional institute<br>Palais de justice; établissement correctionnel                                                                                                                                                                                                                                                                                                                                                                                                                                                                                                                                                                                                                                                                                                                                                                                                                                                                                                                                                                                                                                                                                                                                                                                                                                                                                                                                                                                                                                                                                                                                                                                                                                                                                                                                                                                                              |
| ±±±±±±±±±±±±±±±±±±±±±±±±±±±±±±±±±±±±±                                                                                                                                                                                                                                                                                                                                                                                                                                                               | Hôpital; centre médical; résidence pour personnes âgées; gîte<br>City hall; municipal hall; community centre<br>Hôtel de ville; salle municipale; centre communautaire<br>Customs post; ranger or warden station; cemetery<br>Poste de douane; poste de garde forestier ou poste de garde de parc; cimetière<br>Court house; correctional institute<br>Palais de justice; établissement correctionnel<br>Fire station; police station; armoury<br>Caserne de pompiers; poste de police; manège militaire                                                                                                                                                                                                                                                                                                                                                                                                                                                                                                                                                                                                                                                                                                                                                                                                                                                                                                                                                                                                                                                                                                                                                                                                                                                                                                                                                                                                                                                                                                                                                                                                                                                                                                           |
| ± ± ±<br>↔ .■ ©<br>@ ∂                                                                                                                                                                                                                                                                                                                                                                                                                                                                              | Hôpital; centre médical; résidence pour personnes âgées; gîte<br>City hall; municipal hall; community centre<br>Hôtel de ville; salle municipale; centre communautaire<br>Customs post; ranger or warden station; cemetery<br>Poste de douane; poste de garde forestier ou poste de garde de parc; cimetière<br>Court house; correctional institute<br>Palais de justice; établissement correctionnel<br>Fire station; police station; armoury                                                                                                                                                                                                                                                                                                                                                                                                                                                                                                                                                                                                                                                                                                                                                                                                                                                                                                                                                                                                                                                                                                                                                                                                                                                                                                                                                                                                                                                                                                                                                                                                                                                                                                                                                                     |
| ± ± ±<br>↔ .■ ©<br>@ ∂                                                                                                                                                                                                                                                                                                                                                                                                                                                                              | Hôpital; centre médical; résidence pour personnes âgées; gîte<br>City hall; municipal hall; community centre<br>Hôtel de ville; salle municipale; centre communautaire<br>Customs post; ranger or warden station; cemetery<br>Poste de douane; poste de garde forestier ou poste de garde de parc; cimetière<br>Court house; correctional institute<br>Palais de justice; établissement correctionnel<br>Fire station; police station; armoury<br>Caserne de pompiers; poste de police; manège militaire<br>Waterbody or shoreline; watercourse; disappearing stream                                                                                                                                                                                                                                                                                                                                                                                                                                                                                                                                                                                                                                                                                                                                                                                                                                                                                                                                                                                                                                                                                                                                                                                                                                                                                                                                                                                                                                                                                                                                                                                                                                               |
| ± ± ±<br>↔ .■ ©<br>@ ∂                                                                                                                                                                                                                                                                                                                                                                                                                                                                              | Hôpital; centre médical; résidence pour personnes âgées; gîte<br>City hall; municipal hall; community centre<br>Hôtel de ville; salle municipale; centre communautaire<br>Customs post; ranger or warden station; cemetery<br>Poste de douane; poste de garde forestier ou poste de garde de parc; cimetière<br>Court house; correctional institute<br>Palais de justice; établissement correctionnel<br>Fire station; police station; armoury<br>Caserne de pompiers; poste de police; manège militaire<br>Waterbody or shoreline; watercourse; disappearing stream<br>Plan d'eau ou littoral; cours d'eau; cours d'eau disparaissant<br>Navigation light; ferry route; navigation beacon                                                                                                                                                                                                                                                                                                                                                                                                                                                                                                                                                                                                                                                                                                                                                                                                                                                                                                                                                                                                                                                                                                                                                                                                                                                                                                                                                                                                                                                                                                                         |
| <ul> <li> Î Î Î II </li> <li> ☆ Ĩ 0 </li> <li> Ø  </li> <li> Ø  </li> <li> Ø  </li> <li> Ø  </li> <li> Ø  </li> <li> Ø  </li> <li> Ø  </li> </ul> | Hôpital; centre médical; résidence pour personnes âgées; gîte<br>City hall; municipal hall; community centre<br>Hôtel de ville; salle municipale; centre communautaire<br>Customs post; ranger or warden station; cemetery<br>Poste de douane; poste de garde forestier ou poste de garde de parc; cimetière<br>Court house; correctional institute<br>Palais de justice; établissement correctionnel<br>Fire station; police station; armoury<br>Caserne de pompiers; poste de police; manège militaire<br>Waterbody or shoreline; watercourse; disappearing stream<br>Plan d'eau ou littoral; cours d'eau; cours d'eau disparaissant<br>Navigation light; ferry route; navigation beacon<br>Feu de navigation; traverse; balise de navigation<br>Coast Guard station; seaplane anchorage; marina<br>Station de la garde côtière; mouillage d'hydravions; marina<br>Fish ladder; dam: small; large; carrying road                                                                                                                                                                                                                                                                                                                                                                                                                                                                                                                                                                                                                                                                                                                                                                                                                                                                                                                                                                                                                                                                                                                                                                                                                                                                                                 |
|                                                                                                                                                                                                                                                                                                                                                                                                                                                                                                     | Hôpital; centre médical; résidence pour personnes âgées; gîte<br>City hall; municipal hall; community centre<br>Hôtel de ville; salle municipale; centre communautaire<br>Customs post; ranger or warden station; cemetery<br>Poste de douane; poste de garde forestier ou poste de garde de parc; cimetière<br>Court house; correctional institute<br>Palais de justice; établissement correctionnel<br>Fire station; police station; armoury<br>Caserne de pompiers; poste de police; manège militaire<br>Waterbody or shoreline; watercourse; disappearing stream<br>Plan d'eau ou littoral; cours d'eau; cours d'eau disparaissant<br>Navigation light; ferry route; navigation beacon<br>Feu de navigation; traverse; balise de navigation<br>Coast Guard station; seaplane anchorage; marina<br>Station de la garde côtière; mouillage d'hydravions; marina<br>Fish ladder; dam: small; large; carrying road<br>Échelle à poissons; barrage : petit; grand; portant une route<br>Dyke or seawall; wharf; breakwater                                                                                                                                                                                                                                                                                                                                                                                                                                                                                                                                                                                                                                                                                                                                                                                                                                                                                                                                                                                                                                                                                                                                                                                          |
|                                                                                                                                                                                                                                                                                                                                                                                                                                                                                                     | Hôpital; centre médical; résidence pour personnes âgées; gîte<br>City hall; municipal hall; community centre<br>Hôtel de ville; salle municipale; centre communautaire<br>Customs post; ranger or warden station; cemetery<br>Poste de douane; poste de garde forestier ou poste de garde de parc; cimetière<br>Court house; correctional institute<br>Palais de justice; établissement correctionnel<br>Fire station; police station; armoury<br>Caserne de pompiers; poste de police; manège militaire<br>Waterbody or shoreline; watercourse; disappearing stream<br>Plan d'eau ou littoral; cours d'eau; cours d'eau disparaissant<br>Navigation light; ferry route; navigation beacon<br>Feu de navigation; traverse; balise de navigation<br>Coast Guard station; seaplane anchorage; marina<br>Station de la garde côtière; mouillage d'hydravions; marina<br>Fish ladder; dam: small; large; carrying road<br>Échelle à poissons; barrage : petit; grand; portant une route<br>Dyke or seawall; wharf; breakwater<br>Digue ou mur de protection; quai; brise-lames<br>Boat ramp; pier or dock                                                                                                                                                                                                                                                                                                                                                                                                                                                                                                                                                                                                                                                                                                                                                                                                                                                                                                                                                                                                                                                                                                              |
|                                                                                                                                                                                                                                                                                                                                                                                                                                                                                                     | Hópital; centre médical; résidence pour personnes âgées; gîte<br>City hall; municipal hall; community centre<br>Hótel de ville; salle municipale; centre communautaire<br>Customs post; ranger or warden station; cemetery<br>Poste de douane; poste de garde forestier ou poste de garde de parc; cimetière<br>Court house; correctional institute<br>Palais de justice; établissement correctionnel<br>Fire station; police station; armoury<br>Caserne de pompiers; poste de police; manège militaire<br>Waterbody or shoreline; watercourse; disappearing stream<br>Plan d'eau ou littoral; cours d'eau; cours d'eau disparaissant<br>Navigation light; ferry route; navigation beacon<br>Feu de navigation; traverse; balise de navigation<br>Coast Guard station; seaplane anchorage; marina<br>Station de la garde côtière; mouillage d'hydravions; marina<br>Fish ladder; dam: small; large; carrying road<br>Échelle à poissons; barrage : petit; grand; portant une route<br>Dyke or seawall; wharf; breakwater<br>Digue ou mur de protection; quai; brise-lames<br>Boat ramp; pier or dock<br>Rampe de mise à l'eau; jetée                                                                                                                                                                                                                                                                                                                                                                                                                                                                                                                                                                                                                                                                                                                                                                                                                                                                                                                                                                                                                                                                              |
|                                                                                                                                                                                                                                                                                                                                                                                                                                                                                                     | Hópital; centre médical; résidence pour personnes âgées; gîte<br>City hall; municipal hall; community centre<br>Hótel de ville; salle municipale; centre communautaire<br>Customs post; ranger or warden station; cemetery<br>Poste de douane; poste de garde forestier ou poste de garde de parc; cimetière<br>Court house; correctional institute<br>Palais de justice; établissement correctionnel<br>Fire station; police station; armoury<br>Caserne de pompiers; poste de police; manège militaire<br>Waterbody or shoreline; watercourse; disappearing stream<br>Plan d'eau ou littoral; cours d'eau; cours d'eau disparaissant<br>Navigation light; ferry route; navigation beacon<br>Feu de navigation; traverse; balise de navigation<br>Coast Guard station; seaplane anchorage; marina<br>Station de la garde côtière; mouillage d'hydravions; marina<br>Fish ladder; dam: small; large; carrying road<br>Échelle à poissons; barrage : petit; grand; portant une route<br>Dyke or seawall; wharf; breakwater<br>Digue ou mur de protection; quai; brise-lames<br>Boat ramp; pier or dock<br>Rampe de mise à l'eau; jetée<br>Drydock; slip; crib or abandoned bridge pier; ford<br>Cale sèche; cale; caisson ou pilier de pont abandonné; gué                                                                                                                                                                                                                                                                                                                                                                                                                                                                                                                                                                                                                                                                                                                                                                                                                                                                                                                                                          |
|                                                                                                                                                                                                                                                                                                                                                                                                                                                                                                     | Hópital; centre médical; résidence pour personnes âgées; gîte<br>City hall; municipal hall; community centre<br>Hótel de ville; salle municipale; centre communautaire<br>Customs post; ranger or warden station; cemetery<br>Poste de douane; poste de garde forestier ou poste de garde de parc; cimetière<br>Court house; correctional institute<br>Palais de justice; établissement correctionnel<br>Fire station; police station; armoury<br>Caserne de pompiers; poste de police; manège militaire<br>Waterbody or shoreline; watercourse; disappearing stream<br>Plan d'eau ou littoral; cours d'eau; cours d'eau disparaissant<br>Navigation light; ferry route; navigation beacon<br>Feu de navigation; reaverse; balise de navigation<br>Coast Guard station; seaplane anchorage; marina<br>Station de la garde côtière; mouillage d'hydravions; marina<br>Fish ladder; dam: small; large; carrying road<br>Échelle à poissons; barrage : petit; grand; portant une route<br>Dyke or seawall; wharf; breakwater<br>Digue ou mur de protection; quai; brise-lames<br>Boat ramp; pier or dock<br>Rampe de mise à l'eau; jetée<br>Drydock; slip; crib or abandoned bridge pier; ford<br>Cale sèche; cale; caisson ou pilier de pont abandonné; gué                                                                                                                                                                                                                                                                                                                                                                                                                                                                                                                                                                                                                                                                                                                                                                                                                                                                                                                                                          |
|                                                                                                                                                                                                                                                                                                                                                                                                                                                                                                     | Hópital; centre médical; résidence pour personnes âgées; gîte<br>City hall; municipal hall; community centre<br>Hótel de ville; salle municipale; centre communautaire<br>Customs post; ranger or warden station; cemetery<br>Poste de douane; poste de garde forestier ou poste de garde de parc; cimetière<br>Court house; correctional institute<br>Palais de justice; établissement correctionnel<br>Fire station; police station; armoury<br>Caserne de pompiers; poste de police; manège militaire<br>Waterbody or shoreline; watercourse; disappearing stream<br>Plan d'eau ou littoral; cours d'eau; cours d'eau disparaissant<br>Navigation light; ferry route; navigation beacon<br>Feu de navigation; traverse; balise de navigation<br>Coast Guard station; seaplane anchorage; marina<br>Station de la garde côtière; mouillage d'hydravions; marina<br>Fish ladder; dam: small; large; carrying road<br>Échelle à poissons; barrage : petit; grand; portant une route<br>Dyke or seawall; wharf; breakwater<br>Digue ou mur de protection; quai; brise-lames<br>Boat ramp; pier or dock<br>Rampe de mise à l'eau; jetée<br>Drydock; slip; crib or abandoned bridge pier; ford<br>Cale sèche; cale; caisson ou pilier de pont abandonné; gué                                                                                                                                                                                                                                                                                                                                                                                                                                                                                                                                                                                                                                                                                                                                                                                                                                                                                                                                                          |
|                                                                                                                                                                                                                                                                                                                                                                                                                                                                                                     | <ul> <li>Hópital; centre médical; résidence pour personnes âgées; gîte</li> <li>City hall; municipal hall; community centre</li> <li>Hótel de ville; salle municipale; centre communautaire</li> <li>Customs post; ranger or warden station; cemetery</li> <li>Poste de douane; poste de garde forestier ou poste de garde de parc; cimetière</li> <li>Court house; correctional institute</li> <li>Palais de justice; établissement correctionnel</li> <li>Fire station; police station; armoury</li> <li>Caserne de pompiers; poste de police; manège militaire</li> <li>Waterbody or shoreline; watercourse; disappearing stream</li> <li>Plan d'eau ou littoral; cours d'eau; cours d'eau disparaissant</li> <li>Navigation light; ferry route; navigation beacon</li> <li>Feu de navigation; seaplane anchorage; marina</li> <li>Station de la garde côtière; mouillage d'hydravions; marina</li> <li>Fish ladder; dam: small; large; carrying road</li> <li>Échelle à poissons; barrage : petit; grand; portant une route</li> <li>Dyke or seawall; wharf; breakwater</li> <li>Digue ou mur de protection; quai; brise-lames</li> <li>Boat ramp; pier or dock</li> <li>Rampe de mise à l'eau; jetée</li> <li>Drydock; slip; crib or abandoned bridge pier; ford</li> <li>Cale sèche; cale; caisson ou pilier de pont abandonné; gué</li> <li>Conduit; lock; spring</li> <li>Canalisation; écluse; source</li> <li>Reservoir; underground reservoir; fish pound</li> </ul>                                                                                                                                                                                                                                                                                                                                                                                                                                                                                                                                                                                                                                                                                                                                    |
|                                                                                                                                                                                                                                                                                                                                                                                                                                                                                                     | Hôpital; centre médical; résidence pour personnes àgées; gîte<br>City hall; municipal hall; community centre<br>Hôtel de ville; salle municipale; centre communautaire<br>Customs post; ranger or warden station; cemetery<br>Poste de douane; poste de garde forestier ou poste de garde de parc; cimetière<br>Court house; correctional institute<br>Palais de justice; établissement correctionnel<br>Fire station; police station; armoury<br>Caserne de pompiers; poste de police; manège militaire<br>Waterbody or shoreline; watercourse; disappearing stream<br>Plan d'eau ou littoral; cours d'eau; cours d'eau disparaissant<br>Navigation light; ferry route; navigation beacon<br>Feu de navigation; traverse; balise de navigation<br>Coast Guard station; seaplane anchorage; marina<br>Station de la garde côtière; mouillage d'hydravions; marina<br>Fish ladder; dam: small; large; carrying road<br>Échelle à poissons; barrage : petit; grand; portant une route<br>Dyke or seawall; wharf; breakwater<br>Digue ou mur de protection; quai; brise-lames<br>Boat ramp; pier or dock<br>Rampe de mise à l'eau; jetée<br>Drydock; slip; crib or abandoned bridge pier; ford<br>Cale sèche; cale; caisson ou pilier de pont abandonné; gué<br>Conduit; lock; spring<br>Canalisation; écluse; source<br>Reservoir; underground reservoir; fish pound<br>Réservoir; réservoir souterrain; viviers dans l'eau<br>Dry river bed; sand in water, foreshore flats; intermittent lake, slough                                                                                                                                                                                                                                                                                                                                                                                                                                                                                                                                                                                                                                                                                                              |
|                                                                                                                                                                                                                                                                                                                                                                                                                                                                                                     | Hópital; centre médical; résidence pour personnes ågées; gíte<br>City hall; municipal hall; community centre<br>Hótel de ville; salle municipale; centre communautaire<br>Customs post; ranger or warden station; cemetery<br>Poste de douane; poste de garde forestier ou poste de garde de parc; cimetière<br>Court house; correctional institute<br>Palais de justice; établissement correctionnel<br>Fire station; police station; armoury<br>Caserne de pompiers; poste de police; manège militaire<br>Waterbody or shoreline; watercourse; disappearing stream<br>Plan d'eau ou littoral; cours d'eau; cours d'eau disparaissant<br>Navigation light; ferry route; navigation beacon<br>Feu de navigation; traverse; balise de navigation<br>Coast Guard station; seaplane anchorage; marina<br>Station de la garde côtière; mouillage d'hydravions; marina<br>Fish ladder; dam: small; large; carrying road<br>Échelle à poissons; barrage : petit; grand; portant une route<br>Dyke or seawall; wharf; breakwater<br>Digue ou mur de protection; quai; brise-lames<br>Boat ramp; pier or dock<br>Rampe de mise à l'eau; jetée<br>Drydock; slip; crib or abandoned bridge pier; ford<br>Cale sèche; cale; caisson ou pilier de pont abandonné; gué<br>Conduit; lock; spring<br>Canalisation; écluse; source<br>Reservoir; underground reservoir; fish pound<br>Réservoir; sable dans l'eau, estrans; lac intermittent lake, slough<br>Lit de rivière à sec; sable dans l'eau; estrans; lac intermittent, bourbier<br>Rapids; falls<br>Rapides; chutes<br>Rocky ledge; rocky reef; rocks in water; exposed shipwreck                                         |
|                                                                                                                                                                                                                                                                                                                                                                                                                                                                                                     | Hôpital; centre médical; résidence pour personnes âgées; gîte<br>City hall; municipal hall; community centre<br>Hôtel de ville; salle municipale; centre communautaire<br>Customs post; ranger or warden station; cemetery<br>Poste de douane; poste de garde forestier ou poste de garde de parc; cimetière<br>Court house; correctional institute<br>Palais de justice; établissement correctionnel<br>Fire station; police station; armoury<br>Caseme de pompiers; poste de police; manège militaire<br>Waterbody or shoreline; watercourse; disappearing stream<br>Plan d'eau ou littoral; cours d'eau; cours d'eau disparaissant<br>Navigation light; ferry route; navigation beacon<br>Feu de navigation; traverse; balise de navigation<br>Coast Guard station; seplane anchorage; marina<br>Station de la garde côtière; mouillage d'hydravions; marina<br>Fish ladder; dam: small; large; carrying road<br>Échelle à poissons; barage : petit; grand; portant une route<br>Dyke or seawall; wharf; breakwater<br>Digue ou mur de protection; quai; brise-lames<br>Boat ramp; pier or dock<br>Rampe de mise à l'eau; jetée<br>Drydock; slip; crib or abandoned bridge pier; ford<br>Cale sèche; cale; caisson ou pilier de pont abandonné; gué<br>Conduit; lock; spring<br>Canalisation; écluse; source<br>Reservoir; inderground reservoir; fish pound<br>Réservoir; réservoir souterrain; viviers dans l'eau<br>Dry river bed; sand in water, foreshore flats; intermittent lake, slough<br>Lit de rivière à sec; sable dans l'eau, estrans; lac intermittent, bourbier<br>Rapids; falls<br>Rapides; chutes<br>Rocky ledge; rocky reef; rocks in water; exposed shipwreck<br>Bare rocheuse; récif; rochers dans l'eau; épave émergée                                                                                                                                                                                                                                                                                                                                                                                                                                                                     |
|                                                                                                                                                                                                                                                                                                                                                                                                                                                                                                     | Höpital; centre médical; résidence pour personnes âgées; gîte<br>City hall; municipal hall; community centre<br>Hötel de ville; salle municipale; centre communautaire<br>Customs post; ranger or warden station; cemetery<br>Poste de douane; poste de garde forestier ou poste de garde de parc; cimetière<br>Court house; correctional institute<br>Palais de justice; établissement correctionnel<br>Fire station; police station; armoury<br>Caserne de pompiers; poste de police; manège militaire<br>Waterbody or shoreline; watercourse; disappearing stream<br>Plan d'eau ou littoral; cours d'eau; cours d'eau disparaissant<br>Navigation light; ferry route; navigation beacon<br>Feu de navigation; seaplane anchorage; marina<br>Station de la garde côtière; mouillage d'hydravions; marina<br>Fish ladder; dam: small; large; carrying road<br>Échelle à poissons; barrage : petit; grand; portant une route<br>Dyke or seawall; wharf; breakwater<br>Digue ou mur de protection; quai; brise-lames<br>Boat ramp; pier or dock<br>Rampe de mise à l'eau; jetée<br>Drydock; slip; crib or abandonneb bridge pier; ford<br>Cale sèche; cale; caison ou pilier de pont abandonné; gué<br>Conduit; lock; spring<br>Canalisation; écluse; source<br>Reservoir; underground reservoir, fish pound<br>Réservoir; reservoir souterrain; viviers dans l'eau<br>Dry niver bed; sand in water, foreshore flats; intermittent lake, slough<br>Lit de rivière à sec; sable dans l'eau, extrans; lac intermittent, bourbier<br>Rapids; falls<br>Rapids; falls<br>Rapides; chutes<br>Rocky ledge; rocky reef; rocks in water; exposed shipwreck<br>Barre rocheuse; récif; rochers dans l'eau; épave émergée<br>Moraine; glacial debris; permanent snow and ice<br>Moraine; glacial debris; permanent snow and ice                                                                                                                                                                                                                                                                                                                                                                                                 |
|                                                                                                                                                                                                                                                                                                                                                                                                                                                                                                     | Hôpital; centre médical; résidence pour personnes âgées; gîte<br>City hall; municipal hall; community centre<br>Hôtel de ville; salle municipale; centre communautaire<br>Customs post; ranger or warden station; cemetery<br>Poste de douane; poste de garde forestier ou poste de garde de parc; cimetière<br>Court house; correctional institute<br>Palais de justice; établissement correctionnel<br>Fire station; police station; armoury<br>Caserne de pompiers; poste de police; manège militaire<br>Waterbody or shoreline; watercourse; disappearing stream<br>Plan d'eau ou litoral; cours d'eau; cours d'eau disparaissant<br>Navigation light; ferry route; navigation beacon<br>Feu de navigation; traverse; balise de navigation<br>Coast Guard station; seaplane anchorage; marina<br>Station de la garde côtière; mouillage d'hydravions; marina<br>Fish ladder; dam: small; large; carrying road<br>Échelle à poissons; barrage : petit; grand; portant une route<br>Dyke or seawall; wharf; breakwater<br>Digue ou mur de protection; quai; brise-lames<br>Boat ramp; pier or dock<br>Rampe de mise à l'eau; jetée<br>Drydock; slip; crib or abandoned bridge pier; ford<br>Cale sèche; cale; caisson ou piller de pont abandonné; gué<br>Conduit; lock; spring<br>Canalisation; écluse; source<br>Reservoir; underground reservoir; fish pound<br>Réservoir; réservoir souterrain; viviers dans l'eau<br>Dry river bed; sand in water, foreshore flats; intermittent lake, slough<br>Lit de rivière à sec; sable dans l'eau, estrans; lac intermittent, bourbier<br>Rapids; falls<br>Rapides; chutes<br>Rocky ledge; rocky reef; rocks in water; exposed shipwreck<br>Barre rocheuse; récif; rochers dans l'eau; épave émergée<br>Moraine; glacial debris; permanent snow and ice                                                                                                                                                                                                                                                                                                                                                                                                               |
|                                                                                                                                                                                                                                                                                                                                                                                                                                                                                                     | Höpital; centre médical; résidence pour personnes âgées; gîte<br>City hall; municipal hall; community centre<br>Hötel de ville; salle municipale; centre communautaire<br>Customs post; ranger or warden station; cemetery<br>Poste de douane; poste de garde forestier ou poste de garde de parc; cimetière<br>Court house; correctional institute<br>Palais de justice; établissement correctionnel<br>Fire station; police station; armoury<br>Caserne de pompiers; poste de police; manège militaire<br>Waterbody or shoreline; watercourse; disappearing stream<br>Plan d'eau ou littoral; cours d'eau; cours d'eau disparaissant<br>Navigation light; ferry route; navigation beacon<br>Feu de navigation; seaplane anchorage; marina<br>Station de la garde côtière; mouillage d'hydravions; marina<br>Station de la garde côtière; mouillage d'hydravions; marina<br>Fish ladder; dam: small; large; carrying road<br>Échelle à poissons; barrage : petit; grand; portant une route<br>Dyke or seawall; wharf; breakwater<br>Digue ou mur de protection; quai; brise-lames<br>Boat ram; pier or dock<br>Rampe de mise à l'eau; jetée<br>Drydock; slip; crib or abandoned bridge pier; ford<br>Cale sèche; cale; caisson ou pilier de pont abandonné; gué<br>Condui; lock; spring<br>Canalisation; écluse; source<br>Reservoir; underground reservoir; fish pound<br>Réservoir; réservoir souterrain; viviers dans l'eau<br>Dry river bed; sand in water, foreshore flats; intermittent lake, slough<br>Lit de rivière à sec; sable dans l'eau, estrans; lac intermittent, bourbier<br>Rapids; falls<br>Rapids; falls<br>Rapides; chutes<br>Rocky ledge; rocky reef; rocks in water; exposed shipwreck<br>Barre rocheuse; récif; rochers dans l'eau; épave émergée<br>Moraine; glacial debris; permanent snow and ice<br>Moraine; glacial debris; permanent snow and ice<br>Moraine; debris glaciatires; neige et glace permanentes<br>Wetlands: marsh, muskeg; swamp; marsh in water; string bog                                                                                                                                                                                                           |
|                                                                                                                                                                                                                                                                                                                                                                                                                                                                                                     | Höpital; centre médical; résidence pour personnes âgées; gite<br>City hal; municipal hall; community centre<br>Hôtel de ville; salle municipale; centre communautaire<br>Customs post; ranger or warden station; cemetery<br>Poste de douane; poste de garde forestier ou poste de garde de parc; cimetière<br>Court house; correctional institute<br>Palais de justice; établissement correctionnel<br>Fire station; police station; armoury<br>Caserne de pompiers; poste de police; manège militaire<br>Waterbody or shoreline; watercourse; disappearing stream<br>Plan d'eau ou littoral; cours d'eau; cours d'eau disparaissant<br>Navigation light; ferry route; navigation beacon<br>Feu de navigation; traverse; balise de navigation<br>Coast Guard station; seaplane anchorage; marina<br>Station de la garde côtière; mouillage d'hydravions; marina<br>Fish ladder; dam: small; large; carrying road<br>Échelle à poissons; barrage : petit; grand; portant une route<br>Dyke or seawall; wharf; breakwater<br>Digue ou mur de protection; quai; brise-lames<br>Boat ramp; pier or dock<br>Rampe de mise à l'eau; jetée<br>Drydock; slip; crib or abandoned bridge pier; ford<br>Cale sèche; cale; caisson ou pilier de pont abandonné; gué<br>Condui; lock; spring<br>Canalisation; écluse; source<br>Reservoir; underground reservoir; fish pound<br>Réservoir; roterground reservoir; fish pound<br>Réservoir; rote; sable dans l'eau, estrans; lac intermittent lake, slough<br>Lit de rivière à sec; sable dans l'eau, estrans; lac intermittent, bourbier<br>Rapids; falls<br>Rapide; chutes<br>Rocky ledge; rocky reef; rocks in water; exposed shipwreck<br>Barre rocheuse; récif; nochers dans l'eau; épave émergée<br>Moraine; glacial debris; permanent snow and ice<br>Moraine; glacial debris; permanent snow and ice<br>Moraine; debris glaciaires; neige et glace permanentes<br>Wetlands: marsh, muskeg; marécage; marais dans l'eau; tourbière réticulée<br>Tundra ponds; tundra polygons; palsa bog                                                                                                                                                                                 |
|                                                                                                                                                                                                                                                                                                                                                                                                                                                                                                     | Höpital; centre médical; résidence pour personnes âgées; gite<br>City hall; municipal hall; community centre<br>Hötel de ville; salle municipale; centre communautaire<br>Customs post; ranger or warden station; cemetery<br>Poste de douane; poste de garde forestier ou poste de garde de parc; cimetière<br>Court house; correctional institute<br>Palais de justice; établissement correctionnel<br>Fire station; police station; armoury<br>Caserne de pompiers; poste de police; manège militaire<br>Waterbody or shoreline; watercourse; disappearing stream<br>Plan d'eau ou littoral; cours d'eau; cours d'eau disparaissant<br>Navigation light; ferry route; navigation beacon<br>Feu de navigation; traverse; balise de navigation<br>Coast Guard station; seaplane anchorage; marina<br>Station de la garde côtifer; mouillage d'hydravions; marina<br>Fish ladder; dam: small; large; carrying road<br>Échelle à poissons; barrage : petit; grand; portant une route<br>Dyke or seawall; wharf; breakwater<br>Digue ou mur de protection; quai; brise-lames<br>Boat ramp; pier or dock<br>Rampe de mise à l'eau; jetée<br>Drydock; slip; crib or abandoned bridge pier; ford<br>Cale séche; cale; caisson ou pilier de pont abandonné; gué<br>Conduit; lock; spring<br>Canalisation; ecluse; source<br>Reservoir; underground reservoir; fish pound<br>Réservoir; rotervoin souterrain; viviers dans l'eau<br>Dry river bed; sand in water, foreshore flats; intermittent lake, slough<br>Lit de rivière à sec; sable dans l'eau; etae é<br>Arrains; falls<br>Rapides; chutes<br>Rocky ledge; rocky reef; rocks in water; exposed shipwreck<br>Barre rocheuse; récif, rockes dans l'eau; épave émergée<br>Moraine; glacial debris; permanent snow and ice<br>Moraine; glaci |
|                                                                                                                                                                                                                                                                                                                                                                                                                                                                                                     | Höpital; centre médical; résidence pour personnes âgées; gite<br>City hall; municipal hall; community centre<br>Hötel de ville; salle municipale; centre communautaire<br>Customs post; ranger or warden station; cemetery<br>Poste de douane; poste de garde forestier ou poste de garde de parc; cimetière<br>Court house; correctional institute<br>Palais de justice; établissement correctionnel<br>Fire station; police station; armoury<br>Caserne de pompiers; poste de police; manège militaire<br>Waterbody or shoreline; watercourse; disappearing stream<br>Plan d'eau ou littoral; cours d'eau; cours d'eau disparaissant<br>Navigation light; ferry route; navigation beacon<br>Feu de navigation; traverse; balise de navigation<br>Coast Guard station; seaplane anchorage; marina<br>Station de la garde côtifer; mouitlage d'hydravions; marina<br>Fish ladder; dam: small; large; carrying road<br>Échelle à poissons; barrage : petit; grand; portant une route<br>Dyke or seawall; wharf; breakwater<br>Digue ou mur de protection; quai; brise-lames<br>Boat ramp; pier or dock<br>Rampe de mise à l'eau; jetée<br>Drydock; slip; crib or abandoned bridge pier; ford<br>Cale sèche; cale; caisson ou pilier de pont abandonné; gué<br>Conduit; lock; spring<br>Canalisation; écluse; source<br>Reservoir; underground reservoir; fish pound<br>Réservoir; riservoir souterrain; viviers dans l'eau<br>Dry river bed; sand in water, foreshore flats; intermittent lake, slough<br>Lit de rivière à sec; sable dans l'eau, estrans; lac intermittent, bourbier<br>Rapids; falls<br>Rapides; futues<br>Rocky ledge; rocky reef; rocks in water; exposed shipwreck<br>Barre rocheuse; récif; rochers dans l'eau; jeave émergée<br>Moraine; débris glaciaires; neige et glace permanentes<br>Wetlands: marsh, muskeg; swamp; marsh in water; string bog<br>Terres humides : marais, muskeg; marécage; marais dans l'eau; tourbière réticulée<br>Tundra ponds; tundra polygons; palsa bog<br>Etarsg de toundra; rolygons; palsa bog<br>Etarsg de toundra; polygones de toundra; tourbière à palse<br>Sand; esker; pingo; wooded area<br>Sable; esker; pingo; woded area                          |