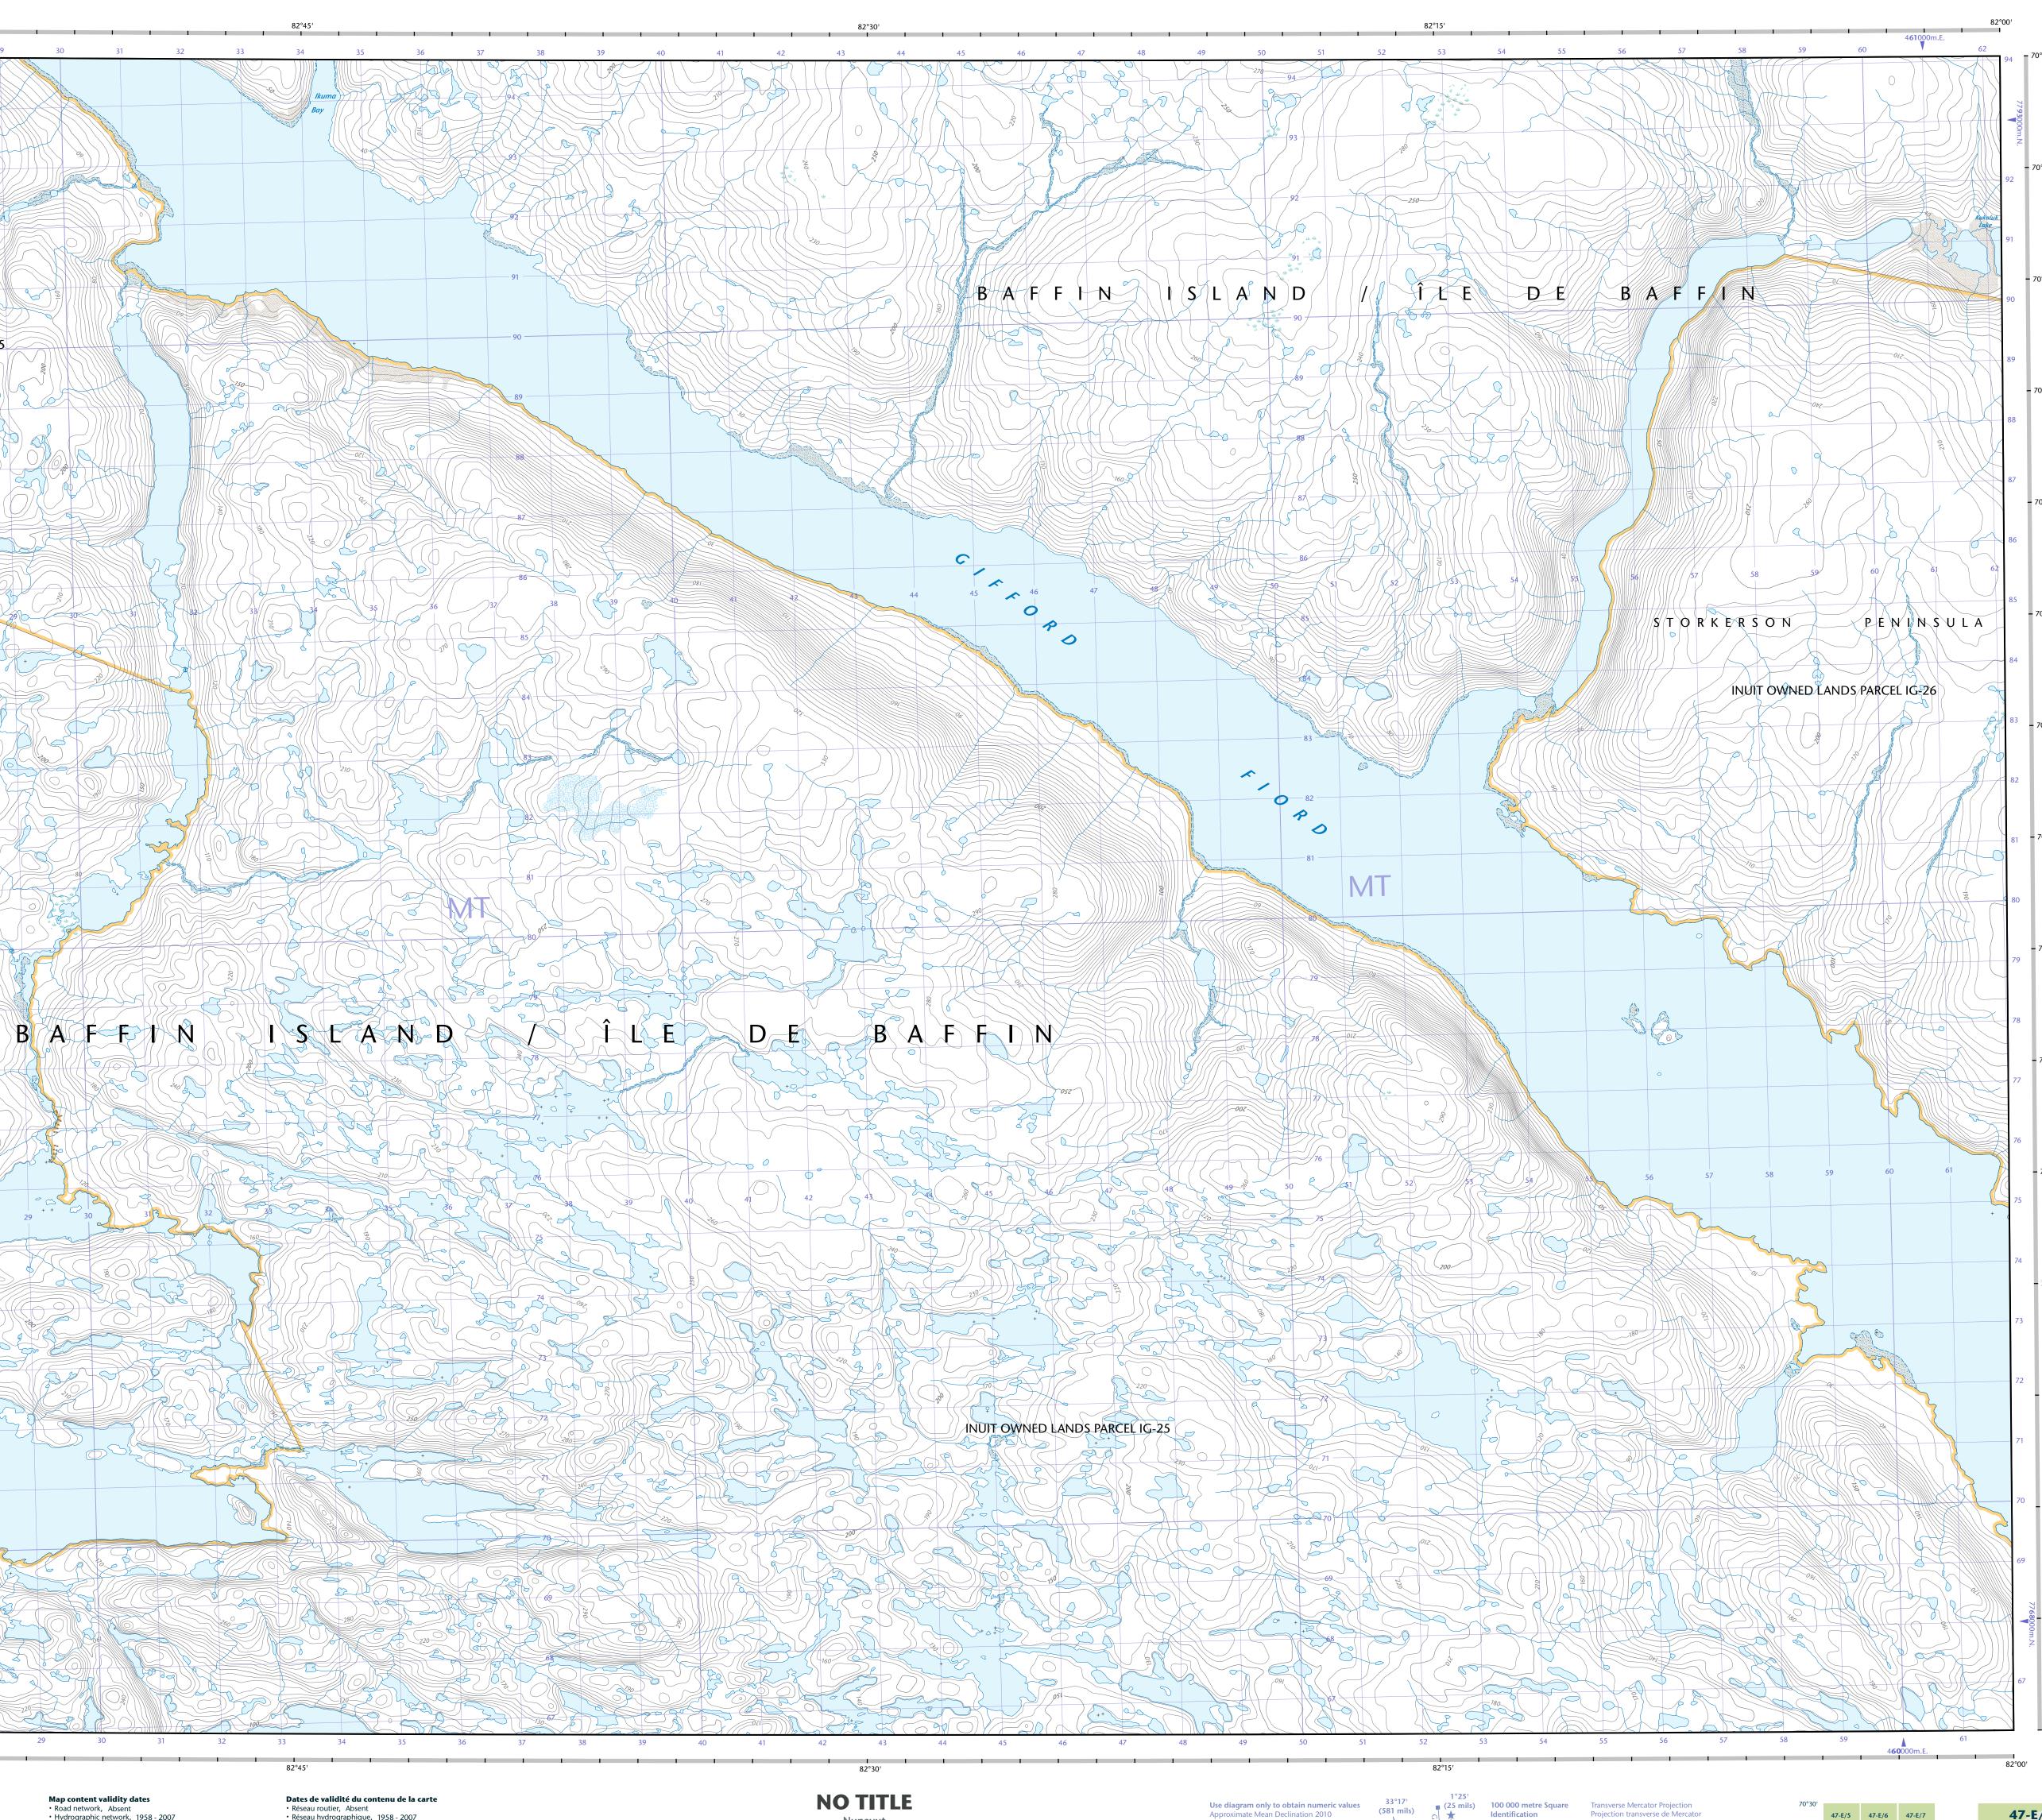

### 47-E/3

| <b>A</b>                                                                                                                                                                                                                                                                                                                                                                                                                                                                                            | Road: hard surface, more than 2 lanes; service centre                                                                                                                                                                                                                                                                                                                                                                                                                                                                                                                                                                                                                                                                                                                                                                                                                                                                                                                                                                                                                                                                                                                                                                                                                                                                                                                                                                                                                                                                                                                                                                                                                                                                                                                                                                                                                                                                                                                                                                                                                                                                                                                                                              |
|-----------------------------------------------------------------------------------------------------------------------------------------------------------------------------------------------------------------------------------------------------------------------------------------------------------------------------------------------------------------------------------------------------------------------------------------------------------------------------------------------------|--------------------------------------------------------------------------------------------------------------------------------------------------------------------------------------------------------------------------------------------------------------------------------------------------------------------------------------------------------------------------------------------------------------------------------------------------------------------------------------------------------------------------------------------------------------------------------------------------------------------------------------------------------------------------------------------------------------------------------------------------------------------------------------------------------------------------------------------------------------------------------------------------------------------------------------------------------------------------------------------------------------------------------------------------------------------------------------------------------------------------------------------------------------------------------------------------------------------------------------------------------------------------------------------------------------------------------------------------------------------------------------------------------------------------------------------------------------------------------------------------------------------------------------------------------------------------------------------------------------------------------------------------------------------------------------------------------------------------------------------------------------------------------------------------------------------------------------------------------------------------------------------------------------------------------------------------------------------------------------------------------------------------------------------------------------------------------------------------------------------------------------------------------------------------------------------------------------------|
|                                                                                                                                                                                                                                                                                                                                                                                                                                                                                                     | Route : revêtement dur, plus de 2 voies; centre de service<br>Road: hard surface, 2 lanes; less than 2 lanes; snowshed                                                                                                                                                                                                                                                                                                                                                                                                                                                                                                                                                                                                                                                                                                                                                                                                                                                                                                                                                                                                                                                                                                                                                                                                                                                                                                                                                                                                                                                                                                                                                                                                                                                                                                                                                                                                                                                                                                                                                                                                                                                                                             |
|                                                                                                                                                                                                                                                                                                                                                                                                                                                                                                     | Route : revêtement dur, 2 voies; moins de 2 voies; paravalanche<br>Road: hard surface, street; loose or stabilized surface, street; conduit bridge                                                                                                                                                                                                                                                                                                                                                                                                                                                                                                                                                                                                                                                                                                                                                                                                                                                                                                                                                                                                                                                                                                                                                                                                                                                                                                                                                                                                                                                                                                                                                                                                                                                                                                                                                                                                                                                                                                                                                                                                                                                                 |
| <del>_</del> <del>_</del>                                                                                                                                                                                                                                                                                                                                                                                                                                                                           | Route : revêtement dur, rue; de gravier, aggloméré, rue; pont de canalisation                                                                                                                                                                                                                                                                                                                                                                                                                                                                                                                                                                                                                                                                                                                                                                                                                                                                                                                                                                                                                                                                                                                                                                                                                                                                                                                                                                                                                                                                                                                                                                                                                                                                                                                                                                                                                                                                                                                                                                                                                                                                                                                                      |
|                                                                                                                                                                                                                                                                                                                                                                                                                                                                                                     | Road: loose or stabilized surface, all season, 2 lanes or more; less than 2 lanes<br>Route : de gravier, aggloméré, toute saison, 2 voies ou plus; moins de 2 voies                                                                                                                                                                                                                                                                                                                                                                                                                                                                                                                                                                                                                                                                                                                                                                                                                                                                                                                                                                                                                                                                                                                                                                                                                                                                                                                                                                                                                                                                                                                                                                                                                                                                                                                                                                                                                                                                                                                                                                                                                                                |
| <u> </u>                                                                                                                                                                                                                                                                                                                                                                                                                                                                                            | Road: loose surface, dry weather; vehicle track or winter road; trail; portage<br>Route : de gravier, temps sec; chemin de terre ou d'hiver; sentier; portage                                                                                                                                                                                                                                                                                                                                                                                                                                                                                                                                                                                                                                                                                                                                                                                                                                                                                                                                                                                                                                                                                                                                                                                                                                                                                                                                                                                                                                                                                                                                                                                                                                                                                                                                                                                                                                                                                                                                                                                                                                                      |
| 304                                                                                                                                                                                                                                                                                                                                                                                                                                                                                                 | Highway interchange; highway route number; built-up area<br>Échangeur routier; numéro de route; agglomération                                                                                                                                                                                                                                                                                                                                                                                                                                                                                                                                                                                                                                                                                                                                                                                                                                                                                                                                                                                                                                                                                                                                                                                                                                                                                                                                                                                                                                                                                                                                                                                                                                                                                                                                                                                                                                                                                                                                                                                                                                                                                                      |
| + <b>-</b> + <b>-</b> +                                                                                                                                                                                                                                                                                                                                                                                                                                                                             | Railway, single track; railway station; trestle; multiple tracks; turntable<br>Chemin de fer, voie unique; gare; chevalet; voies multiples; plaque tournante                                                                                                                                                                                                                                                                                                                                                                                                                                                                                                                                                                                                                                                                                                                                                                                                                                                                                                                                                                                                                                                                                                                                                                                                                                                                                                                                                                                                                                                                                                                                                                                                                                                                                                                                                                                                                                                                                                                                                                                                                                                       |
|                                                                                                                                                                                                                                                                                                                                                                                                                                                                                                     | Railway, abandoned; railway yard                                                                                                                                                                                                                                                                                                                                                                                                                                                                                                                                                                                                                                                                                                                                                                                                                                                                                                                                                                                                                                                                                                                                                                                                                                                                                                                                                                                                                                                                                                                                                                                                                                                                                                                                                                                                                                                                                                                                                                                                                                                                                                                                                                                   |
|                                                                                                                                                                                                                                                                                                                                                                                                                                                                                                     | Chemin de fer, abandonné; gare de triage<br>Rapid transit: rail; road; footbridge                                                                                                                                                                                                                                                                                                                                                                                                                                                                                                                                                                                                                                                                                                                                                                                                                                                                                                                                                                                                                                                                                                                                                                                                                                                                                                                                                                                                                                                                                                                                                                                                                                                                                                                                                                                                                                                                                                                                                                                                                                                                                                                                  |
| +++++                                                                                                                                                                                                                                                                                                                                                                                                                                                                                               | Transport rapide : voie ferrée; route; passerelle<br>Causeway; covered bridge; tunnel; bridge; moveable bridge                                                                                                                                                                                                                                                                                                                                                                                                                                                                                                                                                                                                                                                                                                                                                                                                                                                                                                                                                                                                                                                                                                                                                                                                                                                                                                                                                                                                                                                                                                                                                                                                                                                                                                                                                                                                                                                                                                                                                                                                                                                                                                     |
|                                                                                                                                                                                                                                                                                                                                                                                                                                                                                                     | Chaussée; pont couvert; tunnel; pont; pont mobile                                                                                                                                                                                                                                                                                                                                                                                                                                                                                                                                                                                                                                                                                                                                                                                                                                                                                                                                                                                                                                                                                                                                                                                                                                                                                                                                                                                                                                                                                                                                                                                                                                                                                                                                                                                                                                                                                                                                                                                                                                                                                                                                                                  |
|                                                                                                                                                                                                                                                                                                                                                                                                                                                                                                     | Boundary: international<br>Limite : internationale                                                                                                                                                                                                                                                                                                                                                                                                                                                                                                                                                                                                                                                                                                                                                                                                                                                                                                                                                                                                                                                                                                                                                                                                                                                                                                                                                                                                                                                                                                                                                                                                                                                                                                                                                                                                                                                                                                                                                                                                                                                                                                                                                                 |
|                                                                                                                                                                                                                                                                                                                                                                                                                                                                                                     | Boundary: provincial or territorial<br>Limite : provinciale ou territoriale                                                                                                                                                                                                                                                                                                                                                                                                                                                                                                                                                                                                                                                                                                                                                                                                                                                                                                                                                                                                                                                                                                                                                                                                                                                                                                                                                                                                                                                                                                                                                                                                                                                                                                                                                                                                                                                                                                                                                                                                                                                                                                                                        |
|                                                                                                                                                                                                                                                                                                                                                                                                                                                                                                     | Boundary: unsurveyed provincial or territorial; area outline<br>Limite : provinciale ou territoriale non arpentée; surface délimitée                                                                                                                                                                                                                                                                                                                                                                                                                                                                                                                                                                                                                                                                                                                                                                                                                                                                                                                                                                                                                                                                                                                                                                                                                                                                                                                                                                                                                                                                                                                                                                                                                                                                                                                                                                                                                                                                                                                                                                                                                                                                               |
|                                                                                                                                                                                                                                                                                                                                                                                                                                                                                                     | Boundary: administrative; recreational                                                                                                                                                                                                                                                                                                                                                                                                                                                                                                                                                                                                                                                                                                                                                                                                                                                                                                                                                                                                                                                                                                                                                                                                                                                                                                                                                                                                                                                                                                                                                                                                                                                                                                                                                                                                                                                                                                                                                                                                                                                                                                                                                                             |
|                                                                                                                                                                                                                                                                                                                                                                                                                                                                                                     | Limite : administrative; récréative<br>Boundary: geographic; unsurveyed geographic                                                                                                                                                                                                                                                                                                                                                                                                                                                                                                                                                                                                                                                                                                                                                                                                                                                                                                                                                                                                                                                                                                                                                                                                                                                                                                                                                                                                                                                                                                                                                                                                                                                                                                                                                                                                                                                                                                                                                                                                                                                                                                                                 |
|                                                                                                                                                                                                                                                                                                                                                                                                                                                                                                     | Limite : géographique; géographique non arpentée                                                                                                                                                                                                                                                                                                                                                                                                                                                                                                                                                                                                                                                                                                                                                                                                                                                                                                                                                                                                                                                                                                                                                                                                                                                                                                                                                                                                                                                                                                                                                                                                                                                                                                                                                                                                                                                                                                                                                                                                                                                                                                                                                                   |
| <u> </u>                                                                                                                                                                                                                                                                                                                                                                                                                                                                                            | Fort, wall; fence<br>Fort, mur; clôture                                                                                                                                                                                                                                                                                                                                                                                                                                                                                                                                                                                                                                                                                                                                                                                                                                                                                                                                                                                                                                                                                                                                                                                                                                                                                                                                                                                                                                                                                                                                                                                                                                                                                                                                                                                                                                                                                                                                                                                                                                                                                                                                                                            |
| ······ ··· ··· ··· ··· ··· ··· ··· ···                                                                                                                                                                                                                                                                                                                                                                                                                                                              | Power transmission line; multiple lines; submarine cable<br>Ligne de transport d'énergie; lignes multiples; câble sous-marin                                                                                                                                                                                                                                                                                                                                                                                                                                                                                                                                                                                                                                                                                                                                                                                                                                                                                                                                                                                                                                                                                                                                                                                                                                                                                                                                                                                                                                                                                                                                                                                                                                                                                                                                                                                                                                                                                                                                                                                                                                                                                       |
|                                                                                                                                                                                                                                                                                                                                                                                                                                                                                                     | Pipeline: oil; natural gas<br>Pipeline : pétrole; gaz naturel                                                                                                                                                                                                                                                                                                                                                                                                                                                                                                                                                                                                                                                                                                                                                                                                                                                                                                                                                                                                                                                                                                                                                                                                                                                                                                                                                                                                                                                                                                                                                                                                                                                                                                                                                                                                                                                                                                                                                                                                                                                                                                                                                      |
|                                                                                                                                                                                                                                                                                                                                                                                                                                                                                                     | Pipeline: multi-use; control valve; multiple lines<br>Pipeline : utilisation multiple; valve de contrôle; lignes multiples                                                                                                                                                                                                                                                                                                                                                                                                                                                                                                                                                                                                                                                                                                                                                                                                                                                                                                                                                                                                                                                                                                                                                                                                                                                                                                                                                                                                                                                                                                                                                                                                                                                                                                                                                                                                                                                                                                                                                                                                                                                                                         |
| <u></u>                                                                                                                                                                                                                                                                                                                                                                                                                                                                                             | Pipeline underground: oil; natural gas; multi-use<br>Pipeline souterrain : pétrole; gaz naturel; utilisation multiple                                                                                                                                                                                                                                                                                                                                                                                                                                                                                                                                                                                                                                                                                                                                                                                                                                                                                                                                                                                                                                                                                                                                                                                                                                                                                                                                                                                                                                                                                                                                                                                                                                                                                                                                                                                                                                                                                                                                                                                                                                                                                              |
| د                                                                                                                                                                                                                                                                                                                                                                                                                                                                                                   | Mine; pit: sand, gravel, clay; quarry                                                                                                                                                                                                                                                                                                                                                                                                                                                                                                                                                                                                                                                                                                                                                                                                                                                                                                                                                                                                                                                                                                                                                                                                                                                                                                                                                                                                                                                                                                                                                                                                                                                                                                                                                                                                                                                                                                                                                                                                                                                                                                                                                                              |
| - Exampler Exampler                                                                                                                                                                                                                                                                                                                                                                                                                                                                                 | Mine; sablière, gravière, glaisière; carrière<br>Airport or airfield: official; nonofficial; heliport                                                                                                                                                                                                                                                                                                                                                                                                                                                                                                                                                                                                                                                                                                                                                                                                                                                                                                                                                                                                                                                                                                                                                                                                                                                                                                                                                                                                                                                                                                                                                                                                                                                                                                                                                                                                                                                                                                                                                                                                                                                                                                              |
| •// •// •                                                                                                                                                                                                                                                                                                                                                                                                                                                                                           | Aéroport ou terrain d'aviation : officiel; non officiel; héliport                                                                                                                                                                                                                                                                                                                                                                                                                                                                                                                                                                                                                                                                                                                                                                                                                                                                                                                                                                                                                                                                                                                                                                                                                                                                                                                                                                                                                                                                                                                                                                                                                                                                                                                                                                                                                                                                                                                                                                                                                                                                                                                                                  |
| • 30 <del>E</del>                                                                                                                                                                                                                                                                                                                                                                                                                                                                                   | Chimney: industrial, flare stack, burner; height; lumberyard<br>Cheminée : industrielle, torche, brûleur; hauteur; parc à bois débités                                                                                                                                                                                                                                                                                                                                                                                                                                                                                                                                                                                                                                                                                                                                                                                                                                                                                                                                                                                                                                                                                                                                                                                                                                                                                                                                                                                                                                                                                                                                                                                                                                                                                                                                                                                                                                                                                                                                                                                                                                                                             |
| 9 <del>9</del> ¥                                                                                                                                                                                                                                                                                                                                                                                                                                                                                    | Tank; water tank; radar antenna, radio telescope<br>Citerne; citerne d'eau; antenne radar, radiotélescope                                                                                                                                                                                                                                                                                                                                                                                                                                                                                                                                                                                                                                                                                                                                                                                                                                                                                                                                                                                                                                                                                                                                                                                                                                                                                                                                                                                                                                                                                                                                                                                                                                                                                                                                                                                                                                                                                                                                                                                                                                                                                                          |
| <ul><li>•</li></ul>                                                                                                                                                                                                                                                                                                                                                                                                                                                                                 | Silo; grain elevator; clearance tower<br>Silo; élévateur à grains; tour de dégagement                                                                                                                                                                                                                                                                                                                                                                                                                                                                                                                                                                                                                                                                                                                                                                                                                                                                                                                                                                                                                                                                                                                                                                                                                                                                                                                                                                                                                                                                                                                                                                                                                                                                                                                                                                                                                                                                                                                                                                                                                                                                                                                              |
| × & t                                                                                                                                                                                                                                                                                                                                                                                                                                                                                               | Electric facility; oil or natural gas facility; wind-operated device<br>Installation électrique; installation pétrolière ou gazière; éolienne                                                                                                                                                                                                                                                                                                                                                                                                                                                                                                                                                                                                                                                                                                                                                                                                                                                                                                                                                                                                                                                                                                                                                                                                                                                                                                                                                                                                                                                                                                                                                                                                                                                                                                                                                                                                                                                                                                                                                                                                                                                                      |
| (o) <u>â</u> ]                                                                                                                                                                                                                                                                                                                                                                                                                                                                                      | Tower: communication; fire; control                                                                                                                                                                                                                                                                                                                                                                                                                                                                                                                                                                                                                                                                                                                                                                                                                                                                                                                                                                                                                                                                                                                                                                                                                                                                                                                                                                                                                                                                                                                                                                                                                                                                                                                                                                                                                                                                                                                                                                                                                                                                                                                                                                                |
|                                                                                                                                                                                                                                                                                                                                                                                                                                                                                                     | Tour : communication; incendie; contrôle<br>Domestic waste; liquid waste; industrial solid depot                                                                                                                                                                                                                                                                                                                                                                                                                                                                                                                                                                                                                                                                                                                                                                                                                                                                                                                                                                                                                                                                                                                                                                                                                                                                                                                                                                                                                                                                                                                                                                                                                                                                                                                                                                                                                                                                                                                                                                                                                                                                                                                   |
|                                                                                                                                                                                                                                                                                                                                                                                                                                                                                                     | Déchet domestique; déchet liquide; dépôt de solide industriel<br>Lookout; historic site; ruins; zoo                                                                                                                                                                                                                                                                                                                                                                                                                                                                                                                                                                                                                                                                                                                                                                                                                                                                                                                                                                                                                                                                                                                                                                                                                                                                                                                                                                                                                                                                                                                                                                                                                                                                                                                                                                                                                                                                                                                                                                                                                                                                                                                |
| d 🔶 🕨 🚱                                                                                                                                                                                                                                                                                                                                                                                                                                                                                             | Belvédère; lieu historique; ruines; zoo                                                                                                                                                                                                                                                                                                                                                                                                                                                                                                                                                                                                                                                                                                                                                                                                                                                                                                                                                                                                                                                                                                                                                                                                                                                                                                                                                                                                                                                                                                                                                                                                                                                                                                                                                                                                                                                                                                                                                                                                                                                                                                                                                                            |
| 5 A S ©                                                                                                                                                                                                                                                                                                                                                                                                                                                                                             | Golf course; campground; ski area; sportsplex<br>Terrain de golf; terrain de camping; station de ski; centre sportif                                                                                                                                                                                                                                                                                                                                                                                                                                                                                                                                                                                                                                                                                                                                                                                                                                                                                                                                                                                                                                                                                                                                                                                                                                                                                                                                                                                                                                                                                                                                                                                                                                                                                                                                                                                                                                                                                                                                                                                                                                                                                               |
| ŏŏ 🖉 🛥                                                                                                                                                                                                                                                                                                                                                                                                                                                                                              | Aerial cableway, ski lift; sports track; arena<br>Téléphérique, remonte-pente; piste de course; aréna                                                                                                                                                                                                                                                                                                                                                                                                                                                                                                                                                                                                                                                                                                                                                                                                                                                                                                                                                                                                                                                                                                                                                                                                                                                                                                                                                                                                                                                                                                                                                                                                                                                                                                                                                                                                                                                                                                                                                                                                                                                                                                              |
|                                                                                                                                                                                                                                                                                                                                                                                                                                                                                                     | Building: unidentified buildings; religious; educational; cabin<br>Bâtiment : bâtiments non identifiés; religieux; d'enseignement; cabine                                                                                                                                                                                                                                                                                                                                                                                                                                                                                                                                                                                                                                                                                                                                                                                                                                                                                                                                                                                                                                                                                                                                                                                                                                                                                                                                                                                                                                                                                                                                                                                                                                                                                                                                                                                                                                                                                                                                                                                                                                                                          |
|                                                                                                                                                                                                                                                                                                                                                                                                                                                                                                     |                                                                                                                                                                                                                                                                                                                                                                                                                                                                                                                                                                                                                                                                                                                                                                                                                                                                                                                                                                                                                                                                                                                                                                                                                                                                                                                                                                                                                                                                                                                                                                                                                                                                                                                                                                                                                                                                                                                                                                                                                                                                                                                                                                                                                    |
| • • • •                                                                                                                                                                                                                                                                                                                                                                                                                                                                                             | Hospital; medical centre; senior citizens home; lodging<br>Hôpital; centre médical; résidence pour personnes âgées; gîte                                                                                                                                                                                                                                                                                                                                                                                                                                                                                                                                                                                                                                                                                                                                                                                                                                                                                                                                                                                                                                                                                                                                                                                                                                                                                                                                                                                                                                                                                                                                                                                                                                                                                                                                                                                                                                                                                                                                                                                                                                                                                           |
|                                                                                                                                                                                                                                                                                                                                                                                                                                                                                                     | Hôpital; centre médical; résidence pour personnes âgées; gîte<br>City hall; municipal hall; community centre                                                                                                                                                                                                                                                                                                                                                                                                                                                                                                                                                                                                                                                                                                                                                                                                                                                                                                                                                                                                                                                                                                                                                                                                                                                                                                                                                                                                                                                                                                                                                                                                                                                                                                                                                                                                                                                                                                                                                                                                                                                                                                       |
| ± ± ₩                                                                                                                                                                                                                                                                                                                                                                                                                                                                                               | Hôpital; centre médical; résidence pour personnes âgées; gîte<br>City hall; municipal hall; community centre<br>Hôtel de ville; salle municipale; centre communautaire<br>Customs post; ranger or warden station; cemetery                                                                                                                                                                                                                                                                                                                                                                                                                                                                                                                                                                                                                                                                                                                                                                                                                                                                                                                                                                                                                                                                                                                                                                                                                                                                                                                                                                                                                                                                                                                                                                                                                                                                                                                                                                                                                                                                                                                                                                                         |
| <b>п̂ т̂ ;;</b><br>,, с                                                                                                                                                                                                                                                                                                                                                                                                                                                                             | Hôpital; centre médical; résidence pour personnes âgées; gîte<br>City hall; municipal hall; community centre<br>Hôtel de ville; salle municipale; centre communautaire                                                                                                                                                                                                                                                                                                                                                                                                                                                                                                                                                                                                                                                                                                                                                                                                                                                                                                                                                                                                                                                                                                                                                                                                                                                                                                                                                                                                                                                                                                                                                                                                                                                                                                                                                                                                                                                                                                                                                                                                                                             |
| ± ± ₩                                                                                                                                                                                                                                                                                                                                                                                                                                                                                               | Hôpital; centre médical; résidence pour personnes âgées; gîte<br>City hall; municipal hall; community centre<br>Hôtel de ville; salle municipale; centre communautaire<br>Customs post; ranger or warden station; cemetery<br>Poste de douane; poste de garde forestier ou poste de garde de parc; cimetière<br>Court house; correctional institute<br>Palais de justice; établissement correctionnel                                                                                                                                                                                                                                                                                                                                                                                                                                                                                                                                                                                                                                                                                                                                                                                                                                                                                                                                                                                                                                                                                                                                                                                                                                                                                                                                                                                                                                                                                                                                                                                                                                                                                                                                                                                                              |
| ±±±±±±±±±±±±±±±±±±±±±±±±±±±±±±±±±±±±±                                                                                                                                                                                                                                                                                                                                                                                                                                                               | Hôpital; centre médical; résidence pour personnes âgées; gîte<br>City hall; municipal hall; community centre<br>Hôtel de ville; salle municipale; centre communautaire<br>Customs post; ranger or warden station; cemetery<br>Poste de douane; poste de garde forestier ou poste de garde de parc; cimetière<br>Court house; correctional institute<br>Palais de justice; établissement correctionnel<br>Fire station; police station; armoury<br>Caserne de pompiers; poste de police; manège militaire                                                                                                                                                                                                                                                                                                                                                                                                                                                                                                                                                                                                                                                                                                                                                                                                                                                                                                                                                                                                                                                                                                                                                                                                                                                                                                                                                                                                                                                                                                                                                                                                                                                                                                           |
| ± ± ±<br>↔ .■ ©<br>@ ∂                                                                                                                                                                                                                                                                                                                                                                                                                                                                              | Hôpital; centre médical; résidence pour personnes âgées; gîte<br>City hall; municipal hall; community centre<br>Hôtel de ville; salle municipale; centre communautaire<br>Customs post; ranger or warden station; cemetery<br>Poste de douane; poste de garde forestier ou poste de garde de parc; cimetière<br>Court house; correctional institute<br>Palais de justice; établissement correctionnel<br>Fire station; police station; armoury                                                                                                                                                                                                                                                                                                                                                                                                                                                                                                                                                                                                                                                                                                                                                                                                                                                                                                                                                                                                                                                                                                                                                                                                                                                                                                                                                                                                                                                                                                                                                                                                                                                                                                                                                                     |
| ± ± ±<br>↔ .■ ©<br>@ ∂                                                                                                                                                                                                                                                                                                                                                                                                                                                                              | Hôpital; centre médical; résidence pour personnes âgées; gîte<br>City hall; municipal hall; community centre<br>Hôtel de ville; salle municipale; centre communautaire<br>Customs post; ranger or warden station; cemetery<br>Poste de douane; poste de garde forestier ou poste de garde de parc; cimetière<br>Court house; correctional institute<br>Palais de justice; établissement correctionnel<br>Fire station; police station; armoury<br>Caserne de pompiers; poste de police; manège militaire<br>Waterbody or shoreline; watercourse; disappearing stream                                                                                                                                                                                                                                                                                                                                                                                                                                                                                                                                                                                                                                                                                                                                                                                                                                                                                                                                                                                                                                                                                                                                                                                                                                                                                                                                                                                                                                                                                                                                                                                                                                               |
| ± ± ±<br>↔ .■ ©<br>@ ∂                                                                                                                                                                                                                                                                                                                                                                                                                                                                              | Hôpital; centre médical; résidence pour personnes âgées; gîte<br>City hall; municipal hall; community centre<br>Hôtel de ville; salle municipale; centre communautaire<br>Customs post; ranger or warden station; cemetery<br>Poste de douane; poste de garde forestier ou poste de garde de parc; cimetière<br>Court house; correctional institute<br>Palais de justice; établissement correctionnel<br>Fire station; police station; armoury<br>Caserne de pompiers; poste de police; manège militaire<br>Waterbody or shoreline; watercourse; disappearing stream<br>Plan d'eau ou littoral; cours d'eau; cours d'eau disparaissant<br>Navigation light; ferry route; navigation beacon                                                                                                                                                                                                                                                                                                                                                                                                                                                                                                                                                                                                                                                                                                                                                                                                                                                                                                                                                                                                                                                                                                                                                                                                                                                                                                                                                                                                                                                                                                                         |
| <ul> <li> Î Î Î II </li> <li> ☆ Ĩ 0 </li> <li> Ø  </li> <li> Ø  </li> <li> Ø  </li> <li> Ø  </li> <li> Ø  </li> <li> Ø  </li> <li> Ø  </li> </ul> | Hôpital; centre médical; résidence pour personnes âgées; gîte<br>City hall; municipal hall; community centre<br>Hôtel de ville; salle municipale; centre communautaire<br>Customs post; ranger or warden station; cemetery<br>Poste de douane; poste de garde forestier ou poste de garde de parc; cimetière<br>Court house; correctional institute<br>Palais de justice; établissement correctionnel<br>Fire station; police station; armoury<br>Caserne de pompiers; poste de police; manège militaire<br>Waterbody or shoreline; watercourse; disappearing stream<br>Plan d'eau ou littoral; cours d'eau; cours d'eau disparaissant<br>Navigation light; ferry route; navigation beacon<br>Feu de navigation; traverse; balise de navigation<br>Coast Guard station; seaplane anchorage; marina<br>Station de la garde côtière; mouillage d'hydravions; marina<br>Fish ladder; dam: small; large; carrying road                                                                                                                                                                                                                                                                                                                                                                                                                                                                                                                                                                                                                                                                                                                                                                                                                                                                                                                                                                                                                                                                                                                                                                                                                                                                                                 |
|                                                                                                                                                                                                                                                                                                                                                                                                                                                                                                     | Hôpital; centre médical; résidence pour personnes âgées; gîte<br>City hall; municipal hall; community centre<br>Hôtel de ville; salle municipale; centre communautaire<br>Customs post; ranger or warden station; cemetery<br>Poste de douane; poste de garde forestier ou poste de garde de parc; cimetière<br>Court house; correctional institute<br>Palais de justice; établissement correctionnel<br>Fire station; police station; armoury<br>Caserne de pompiers; poste de police; manège militaire<br>Waterbody or shoreline; watercourse; disappearing stream<br>Plan d'eau ou littoral; cours d'eau; cours d'eau disparaissant<br>Navigation light; ferry route; navigation beacon<br>Feu de navigation; traverse; balise de navigation<br>Coast Guard station; seaplane anchorage; marina<br>Station de la garde côtière; mouillage d'hydravions; marina<br>Fish ladder; dam: small; large; carrying road<br>Échelle à poissons; barrage : petit; grand; portant une route<br>Dyke or seawall; wharf; breakwater                                                                                                                                                                                                                                                                                                                                                                                                                                                                                                                                                                                                                                                                                                                                                                                                                                                                                                                                                                                                                                                                                                                                                                                          |
|                                                                                                                                                                                                                                                                                                                                                                                                                                                                                                     | Hôpital; centre médical; résidence pour personnes âgées; gîte<br>City hall; municipal hall; community centre<br>Hôtel de ville; salle municipale; centre communautaire<br>Customs post; ranger or warden station; cemetery<br>Poste de douane; poste de garde forestier ou poste de garde de parc; cimetière<br>Court house; correctional institute<br>Palais de justice; établissement correctionnel<br>Fire station; police station; armoury<br>Caserne de pompiers; poste de police; manège militaire<br>Waterbody or shoreline; watercourse; disappearing stream<br>Plan d'eau ou littoral; cours d'eau; cours d'eau disparaissant<br>Navigation light; ferry route; navigation beacon<br>Feu de navigation; traverse; balise de navigation<br>Coast Guard station; seaplane anchorage; marina<br>Station de la garde côtière; mouillage d'hydravions; marina<br>Fish ladder; dam: small; large; carrying road<br>Échelle à poissons; barrage : petit; grand; portant une route<br>Dyke or seawall; wharf; breakwater<br>Digue ou mur de protection; quai; brise-lames<br>Boat ramp; pier or dock                                                                                                                                                                                                                                                                                                                                                                                                                                                                                                                                                                                                                                                                                                                                                                                                                                                                                                                                                                                                                                                                                                              |
|                                                                                                                                                                                                                                                                                                                                                                                                                                                                                                     | Hópital; centre médical; résidence pour personnes âgées; gîte<br>City hall; municipal hall; community centre<br>Hótel de ville; salle municipale; centre communautaire<br>Customs post; ranger or warden station; cemetery<br>Poste de douane; poste de garde forestier ou poste de garde de parc; cimetière<br>Court house; correctional institute<br>Palais de justice; établissement correctionnel<br>Fire station; police station; armoury<br>Caserne de pompiers; poste de police; manège militaire<br>Waterbody or shoreline; watercourse; disappearing stream<br>Plan d'eau ou littoral; cours d'eau; cours d'eau disparaissant<br>Navigation light; ferry route; navigation beacon<br>Feu de navigation; traverse; balise de navigation<br>Coast Guard station; seaplane anchorage; marina<br>Station de la garde côtière; mouillage d'hydravions; marina<br>Fish ladder; dam: small; large; carrying road<br>Échelle à poissons; barrage : petit; grand; portant une route<br>Dyke or seawall; wharf; breakwater<br>Digue ou mur de protection; quai; brise-lames<br>Boat ramp; pier or dock<br>Rampe de mise à l'eau; jetée                                                                                                                                                                                                                                                                                                                                                                                                                                                                                                                                                                                                                                                                                                                                                                                                                                                                                                                                                                                                                                                                              |
|                                                                                                                                                                                                                                                                                                                                                                                                                                                                                                     | Hópital; centre médical; résidence pour personnes âgées; gîte<br>City hall; municipal hall; community centre<br>Hótel de ville; salle municipale; centre communautaire<br>Customs post; ranger or warden station; cemetery<br>Poste de douane; poste de garde forestier ou poste de garde de parc; cimetière<br>Court house; correctional institute<br>Palais de justice; établissement correctionnel<br>Fire station; police station; armoury<br>Caserne de pompiers; poste de police; manège militaire<br>Waterbody or shoreline; watercourse; disappearing stream<br>Plan d'eau ou littoral; cours d'eau; cours d'eau disparaissant<br>Navigation light; ferry route; navigation beacon<br>Feu de navigation; traverse; balise de navigation<br>Coast Guard station; seaplane anchorage; marina<br>Station de la garde côtière; mouillage d'hydravions; marina<br>Fish ladder; dam: small; large; carrying road<br>Échelle à poissons; barrage : petit; grand; portant une route<br>Dyke or seawall; wharf; breakwater<br>Digue ou mur de protection; quai; brise-lames<br>Boat ramp; pier or dock<br>Rampe de mise à l'eau; jetée<br>Drydock; slip; crib or abandoned bridge pier; ford<br>Cale sèche; cale; caisson ou pilier de pont abandonné; gué                                                                                                                                                                                                                                                                                                                                                                                                                                                                                                                                                                                                                                                                                                                                                                                                                                                                                                                                                          |
|                                                                                                                                                                                                                                                                                                                                                                                                                                                                                                     | Hópital; centre médical; résidence pour personnes âgées; gîte<br>City hall; municipal hall; community centre<br>Hótel de ville; salle municipale; centre communautaire<br>Customs post; ranger or warden station; cemetery<br>Poste de douane; poste de garde forestier ou poste de garde de parc; cimetière<br>Court house; correctional institute<br>Palais de justice; établissement correctionnel<br>Fire station; police station; armoury<br>Caserne de pompiers; poste de police; manège militaire<br>Waterbody or shoreline; watercourse; disappearing stream<br>Plan d'eau ou littoral; cours d'eau; cours d'eau disparaissant<br>Navigation light; ferry route; navigation beacon<br>Feu de navigation; reaverse; balise de navigation<br>Coast Guard station; seaplane anchorage; marina<br>Station de la garde côtière; mouillage d'hydravions; marina<br>Fish ladder; dam: small; large; carrying road<br>Échelle à poissons; barrage : petit; grand; portant une route<br>Dyke or seawall; wharf; breakwater<br>Digue ou mur de protection; quai; brise-lames<br>Boat ramp; pier or dock<br>Rampe de mise à l'eau; jetée<br>Drydock; slip; crib or abandoned bridge pier; ford<br>Cale sèche; cale; caisson ou pilier de pont abandonné; gué                                                                                                                                                                                                                                                                                                                                                                                                                                                                                                                                                                                                                                                                                                                                                                                                                                                                                                                                                          |
|                                                                                                                                                                                                                                                                                                                                                                                                                                                                                                     | Hópital; centre médical; résidence pour personnes âgées; gîte<br>City hall; municipal hall; community centre<br>Hótel de ville; salle municipale; centre communautaire<br>Customs post; ranger or warden station; cemetery<br>Poste de douane; poste de garde forestier ou poste de garde de parc; cimetière<br>Court house; correctional institute<br>Palais de justice; établissement correctionnel<br>Fire station; police station; armoury<br>Caserne de pompiers; poste de police; manège militaire<br>Waterbody or shoreline; watercourse; disappearing stream<br>Plan d'eau ou littoral; cours d'eau; cours d'eau disparaissant<br>Navigation light; ferry route; navigation beacon<br>Feu de navigation; traverse; balise de navigation<br>Coast Guard station; seaplane anchorage; marina<br>Station de la garde côtière; mouillage d'hydravions; marina<br>Fish ladder; dam: small; large; carrying road<br>Échelle à poissons; barrage : petit; grand; portant une route<br>Dyke or seawall; wharf; breakwater<br>Digue ou mur de protection; quai; brise-lames<br>Boat ramp; pier or dock<br>Rampe de mise à l'eau; jetée<br>Drydock; slip; crib or abandoned bridge pier; ford<br>Cale sèche; cale; caisson ou pilier de pont abandonné; gué                                                                                                                                                                                                                                                                                                                                                                                                                                                                                                                                                                                                                                                                                                                                                                                                                                                                                                                                                          |
|                                                                                                                                                                                                                                                                                                                                                                                                                                                                                                     | <ul> <li>Hópital; centre médical; résidence pour personnes âgées; gîte</li> <li>City hall; municipal hall; community centre</li> <li>Hótel de ville; salle municipale; centre communautaire</li> <li>Customs post; ranger or warden station; cemetery</li> <li>Poste de douane; poste de garde forestier ou poste de garde de parc; cimetière</li> <li>Court house; correctional institute</li> <li>Palais de justice; établissement correctionnel</li> <li>Fire station; police station; armoury</li> <li>Caserne de pompiers; poste de police; manège militaire</li> <li>Waterbody or shoreline; watercourse; disappearing stream</li> <li>Plan d'eau ou littoral; cours d'eau; cours d'eau disparaissant</li> <li>Navigation light; ferry route; navigation beacon</li> <li>Feu de navigation; seaplane anchorage; marina</li> <li>Station de la garde côtière; mouillage d'hydravions; marina</li> <li>Fish ladder; dam: small; large; carrying road</li> <li>Échelle à poissons; barrage : petit; grand; portant une route</li> <li>Dyke or seawall; wharf; breakwater</li> <li>Digue ou mur de protection; quai; brise-lames</li> <li>Boat ramp; pier or dock</li> <li>Rampe de mise à l'eau; jetée</li> <li>Drydock; slip; crib or abandoned bridge pier; ford</li> <li>Cale sèche; cale; caisson ou pilier de pont abandonné; gué</li> <li>Conduit; lock; spring</li> <li>Canalisation; écluse; source</li> <li>Reservoir; underground reservoir; fish pound</li> </ul>                                                                                                                                                                                                                                                                                                                                                                                                                                                                                                                                                                                                                                                                                                                                    |
|                                                                                                                                                                                                                                                                                                                                                                                                                                                                                                     | Hôpital; centre médical; résidence pour personnes àgées; gîte<br>City hall; municipal hall; community centre<br>Hôtel de ville; salle municipale; centre communautaire<br>Customs post; ranger or warden station; cemetery<br>Poste de douane; poste de garde forestier ou poste de garde de parc; cimetière<br>Court house; correctional institute<br>Palais de justice; établissement correctionnel<br>Fire station; police station; armoury<br>Caserne de pompiers; poste de police; manège militaire<br>Waterbody or shoreline; watercourse; disappearing stream<br>Plan d'eau ou littoral; cours d'eau; cours d'eau disparaissant<br>Navigation light; ferry route; navigation beacon<br>Feu de navigation; traverse; balise de navigation<br>Coast Guard station; seaplane anchorage; marina<br>Station de la garde côtière; mouillage d'hydravions; marina<br>Fish ladder; dam: small; large; carrying road<br>Échelle à poissons; barrage : petit; grand; portant une route<br>Dyke or seawall; wharf; breakwater<br>Digue ou mur de protection; quai; brise-lames<br>Boat ramp; pier or dock<br>Rampe de mise à l'eau; jetée<br>Drydock; slip; crib or abandoned bridge pier; ford<br>Cale sèche; cale; caisson ou pilier de pont abandonné; gué<br>Conduit; lock; spring<br>Canalisation; écluse; source<br>Reservoir; underground reservoir; fish pound<br>Réservoir; réservoir souterrain; viviers dans l'eau<br>Dry river bed; sand in water, foreshore flats; intermittent lake, slough                                                                                                                                                                                                                                                                                                                                                                                                                                                                                                                                                                                                                                                                                                              |
|                                                                                                                                                                                                                                                                                                                                                                                                                                                                                                     | Hópital; centre médical; résidence pour personnes ågées; gíte<br>City hall; municipal hall; community centre<br>Hótel de ville; salle municipale; centre communautaire<br>Customs post; ranger or warden station; cemetery<br>Poste de douane; poste de garde forestier ou poste de garde de parc; cimetière<br>Court house; correctional institute<br>Palais de justice; établissement correctionnel<br>Fire station; police station; armoury<br>Caserne de pompiers; poste de police; manège militaire<br>Waterbody or shoreline; watercourse; disappearing stream<br>Plan d'eau ou littoral; cours d'eau; cours d'eau disparaissant<br>Navigation light; ferry route; navigation beacon<br>Feu de navigation; traverse; balise de navigation<br>Coast Guard station; seaplane anchorage; marina<br>Station de la garde côtière; mouillage d'hydravions; marina<br>Fish ladder; dam: small; large; carrying road<br>Échelle à poissons; barrage : petit; grand; portant une route<br>Dyke or seawall; wharf; breakwater<br>Digue ou mur de protection; quai; brise-lames<br>Boat ramp; pier or dock<br>Rampe de mise à l'eau; jetée<br>Drydock; slip; crib or abandoned bridge pier; ford<br>Cale sèche; cale; caisson ou pilier de pont abandonné; gué<br>Conduit; lock; spring<br>Canalisation; écluse; source<br>Reservoir; underground reservoir; fish pound<br>Réservoir; sable dans l'eau, estrans; lac intermittent lake, slough<br>Lit de rivière à sec; sable dans l'eau; estrans; lac intermittent, bourbier<br>Rapids; falls<br>Rapides; chutes<br>Rocky ledge; rocky reef; rocks in water; exposed shipwreck                                         |
|                                                                                                                                                                                                                                                                                                                                                                                                                                                                                                     | Hôpital; centre médical; résidence pour personnes âgées; gîte<br>City hall; municipal hall; community centre<br>Hôtel de ville; salle municipale; centre communautaire<br>Customs post; ranger or warden station; cemetery<br>Poste de douane; poste de garde forestier ou poste de garde de parc; cimetière<br>Court house; correctional institute<br>Palais de justice; établissement correctionnel<br>Fire station; police station; armoury<br>Caseme de pompiers; poste de police; manège militaire<br>Waterbody or shoreline; watercourse; disappearing stream<br>Plan d'eau ou littoral; cours d'eau; cours d'eau disparaissant<br>Navigation light; ferry route; navigation beacon<br>Feu de navigation; traverse; balise de navigation<br>Coast Guard station; seplane anchorage; marina<br>Station de la garde côtière; mouillage d'hydravions; marina<br>Fish ladder; dam: small; large; carrying road<br>Échelle à poissons; barage : petit; grand; portant une route<br>Dyke or seawall; wharf; breakwater<br>Digue ou mur de protection; quai; brise-lames<br>Boat ramp; pier or dock<br>Rampe de mise à l'eau; jetée<br>Drydock; slip; crib or abandoned bridge pier; ford<br>Cale sèche; cale; caisson ou pilier de pont abandonné; gué<br>Conduit; lock; spring<br>Canalisation; écluse; source<br>Reservoir; inderground reservoir; fish pound<br>Réservoir; réservoir souterrain; viviers dans l'eau<br>Dry river bed; sand in water, foreshore flats; intermittent lake, slough<br>Lit de rivière à sec; sable dans l'eau, estrans; lac intermittent, bourbier<br>Rapids; falls<br>Rapides; chutes<br>Rocky ledge; rocky reef; rocks in water; exposed shipwreck<br>Bare rocheuse; récif; rochers dans l'eau; épave émergée                                                                                                                                                                                                                                                                                                                                                                                                                                                                     |
|                                                                                                                                                                                                                                                                                                                                                                                                                                                                                                     | Höpital; centre médical; résidence pour personnes âgées; gîte<br>City hall; municipal hall; community centre<br>Hötel de ville; salle municipale; centre communautaire<br>Customs post; ranger or warden station; cemetery<br>Poste de douane; poste de garde forestier ou poste de garde de parc; cimetière<br>Court house; correctional institute<br>Palais de justice; établissement correctionnel<br>Fire station; police station; armoury<br>Caserne de pompiers; poste de police; manège militaire<br>Waterbody or shoreline; watercourse; disappearing stream<br>Plan d'eau ou littoral; cours d'eau; cours d'eau disparaissant<br>Navigation light; ferry route; navigation beacon<br>Feu de navigation; seaplane anchorage; marina<br>Station de la garde côtière; mouillage d'hydravions; marina<br>Fish ladder; dam: small; large; carrying road<br>Échelle à poissons; barrage : petit; grand; portant une route<br>Dyke or seawall; wharf; breakwater<br>Digue ou mur de protection; quai; brise-lames<br>Boat ramp; pier or dock<br>Rampe de mise à l'eau; jetée<br>Drydock; slip; crib or abandonneb bridge pier; ford<br>Cale sèche; cale; caison ou pilier de pont abandonné; gué<br>Conduit; lock; spring<br>Canalisation; écluse; source<br>Reservoir; underground reservoir, fish pound<br>Réservoir; reservoir souterrain; viviers dans l'eau<br>Dry niver bed; sand in water, foreshore flats; intermittent lake, slough<br>Lit de rivière à sec; sable dans l'eau, extrans; lac intermittent, bourbier<br>Rapids; falls<br>Rapids; falls<br>Rapides; chutes<br>Rocky ledge; rocky reef; rocks in water; exposed shipwreck<br>Barre rocheuse; récif; rochers dans l'eau; épave émergée<br>Moraine; glacial debris; permanent snow and ice<br>Moraine; glacial debris; permanent snow and ice                                                                                                                                                                                                                                                                                                                                                                                                 |
|                                                                                                                                                                                                                                                                                                                                                                                                                                                                                                     | Hôpital; centre médical; résidence pour personnes âgées; gîte<br>City hall; municipal hall; community centre<br>Hôtel de ville; salle municipale; centre communautaire<br>Customs post; ranger or warden station; cemetery<br>Poste de douane; poste de garde forestier ou poste de garde de parc; cimetière<br>Court house; correctional institute<br>Palais de justice; établissement correctionnel<br>Fire station; police station; armoury<br>Caserne de pompiers; poste de police; manège militaire<br>Waterbody or shoreline; watercourse; disappearing stream<br>Plan d'eau ou litoral; cours d'eau; cours d'eau disparaissant<br>Navigation light; ferry route; navigation beacon<br>Feu de navigation; traverse; balise de navigation<br>Coast Guard station; seaplane anchorage; marina<br>Station de la garde côtière; mouillage d'hydravions; marina<br>Fish ladder; dam: small; large; carrying road<br>Échelle à poissons; barrage : petit; grand; portant une route<br>Dyke or seawall; wharf; breakwater<br>Digue ou mur de protection; quai; brise-lames<br>Boat ramp; pier or dock<br>Rampe de mise à l'eau; jetée<br>Drydock; slip; crib or abandoned bridge pier; ford<br>Cale sèche; cale; caisson ou piller de pont abandonné; gué<br>Conduit; lock; spring<br>Canalisation; écluse; source<br>Reservoir; underground reservoir; fish pound<br>Réservoir; réservoir souterrain; viviers dans l'eau<br>Dry river bed; sand in water, foreshore flats; intermittent lake, slough<br>Lit de rivière à sec; sable dans l'eau, estrans; lac intermittent, bourbier<br>Rapids; falls<br>Rapides; chutes<br>Rocky ledge; rocky reef; rocks in water; exposed shipwreck<br>Barre rocheuse; récif; rochers dans l'eau; épave émergée<br>Moraine; glacial debris; permanent snow and ice                                                                                                                                                                                                                                                                                                                                                                                                               |
|                                                                                                                                                                                                                                                                                                                                                                                                                                                                                                     | Höpital; centre médical; résidence pour personnes âgées; gîte<br>City hall; municipal hall; community centre<br>Hötel de ville; salle municipale; centre communautaire<br>Customs post; ranger or warden station; cemetery<br>Poste de douane; poste de garde forestier ou poste de garde de parc; cimetière<br>Court house; correctional institute<br>Palais de justice; établissement correctionnel<br>Fire station; police station; armoury<br>Caserne de pompiers; poste de police; manège militaire<br>Waterbody or shoreline; watercourse; disappearing stream<br>Plan d'eau ou littoral; cours d'eau; cours d'eau disparaissant<br>Navigation light; ferry route; navigation beacon<br>Feu de navigation; seaplane anchorage; marina<br>Station de la garde côtière; mouillage d'hydravions; marina<br>Station de la garde côtière; mouillage d'hydravions; marina<br>Fish ladder; dam: small; large; carrying road<br>Échelle à poissons; barrage : petit; grand; portant une route<br>Dyke or seawall; wharf; breakwater<br>Digue ou mur de protection; quai; brise-lames<br>Boat ram; pier or dock<br>Rampe de mise à l'eau; jetée<br>Drydock; slip; crib or abandoned bridge pier; ford<br>Cale sèche; cale; caisson ou pilier de pont abandonné; gué<br>Condui; lock; spring<br>Canalisation; écluse; source<br>Reservoir; underground reservoir; fish pound<br>Réservoir; réservoir souterrain; viviers dans l'eau<br>Dry river bed; sand in water, foreshore flats; intermittent lake, slough<br>Lit de rivière à sec; sable dans l'eau, estrans; lac intermittent, bourbier<br>Rapids; falls<br>Rapids; falls<br>Rapides; chutes<br>Rocky ledge; rocky reef; rocks in water; exposed shipwreck<br>Barre rocheuse; récif; rochers dans l'eau; épave émergée<br>Moraine; glacial debris; permanent snow and ice<br>Moraine; glacial debris; permanent snow and ice<br>Moraine; debris glaciatires; neige et glace permanentes<br>Wetlands: marsh, muskeg; swamp; marsh in water; string bog                                                                                                                                                                                                           |
|                                                                                                                                                                                                                                                                                                                                                                                                                                                                                                     | Höpital; centre médical; résidence pour personnes âgées; gite<br>City hal; municipal hall; community centre<br>Hôtel de ville; salle municipale; centre communautaire<br>Customs post; ranger or warden station; cemetery<br>Poste de douane; poste de garde forestier ou poste de garde de parc; cimetière<br>Court house; correctional institute<br>Palais de justice; établissement correctionnel<br>Fire station; police station; armoury<br>Caserne de pompiers; poste de police; manège militaire<br>Waterbody or shoreline; watercourse; disappearing stream<br>Plan d'eau ou littoral; cours d'eau; cours d'eau disparaissant<br>Navigation light; ferry route; navigation beacon<br>Feu de navigation; traverse; balise de navigation<br>Coast Guard station; seaplane anchorage; marina<br>Station de la garde côtière; mouillage d'hydravions; marina<br>Fish ladder; dam: small; large; carrying road<br>Échelle à poissons; barrage : petit; grand; portant une route<br>Dyke or seawall; wharf; breakwater<br>Digue ou mur de protection; quai; brise-lames<br>Boat ramp; pier or dock<br>Rampe de mise à l'eau; jetée<br>Drydock; slip; crib or abandoned bridge pier; ford<br>Cale sèche; cale; caisson ou pilier de pont abandonné; gué<br>Condui; lock; spring<br>Canalisation; écluse; source<br>Reservoir; underground reservoir; fish pound<br>Réservoir; roterground reservoir; fish pound<br>Réservoir; rote; sable dans l'eau, estrans; lac intermittent lake, slough<br>Lit de rivière à sec; sable dans l'eau, estrans; lac intermittent, bourbier<br>Rapids; falls<br>Rapide; chutes<br>Rocky ledge; rocky reef; rocks in water; exposed shipwreck<br>Barre rocheuse; récif; nochers dans l'eau; épave émergée<br>Moraine; glacial debris; permanent snow and ice<br>Moraine; glacial debris; permanent snow and ice<br>Moraine; debris glaciaires; neige et glace permanentes<br>Wetlands: marsh, muskeg; marécage; marais dans l'eau; tourbière réticulée<br>Tundra ponds; tundra polygons; palsa bog                                                                                                                                                                                 |
|                                                                                                                                                                                                                                                                                                                                                                                                                                                                                                     | Höpital; centre médical; résidence pour personnes âgées; gite<br>City hall; municipal hall; community centre<br>Hötel de ville; salle municipale; centre communautaire<br>Customs post; ranger or warden station; cemetery<br>Poste de douane; poste de garde forestier ou poste de garde de parc; cimetière<br>Court house; correctional institute<br>Palais de justice; établissement correctionnel<br>Fire station; police station; armoury<br>Caserne de pompiers; poste de police; manège militaire<br>Waterbody or shoreline; watercourse; disappearing stream<br>Plan d'eau ou littoral; cours d'eau; cours d'eau disparaissant<br>Navigation light; ferry route; navigation beacon<br>Feu de navigation; traverse; balise de navigation<br>Coast Guard station; seaplane anchorage; marina<br>Station de la garde côtifer; mouillage d'hydravions; marina<br>Fish ladder; dam: small; large; carrying road<br>Échelle à poissons; barrage : petit; grand; portant une route<br>Dyke or seawall; wharf; breakwater<br>Digue ou mur de protection; quai; brise-lames<br>Boat ramp; pier or dock<br>Rampe de mise à l'eau; jetée<br>Drydock; slip; crib or abandoned bridge pier; ford<br>Cale séche; cale; caisson ou pilier de pont abandonné; gué<br>Conduit; lock; spring<br>Canalisation; ecluse; source<br>Reservoir; underground reservoir; fish pound<br>Réservoir; rotervoin souterrain; viviers dans l'eau<br>Dry river bed; sand in water, foreshore flats; intermittent lake, slough<br>Lit de rivière à sec; sable dans l'eau; etae é<br>Arrains; falls<br>Rapides; chutes<br>Rocky ledge; rocky reef; rocks in water; exposed shipwreck<br>Barre rocheuse; récif, rockes dans l'eau; épave émergée<br>Moraine; glacial debris; permanent snow and ice<br>Moraine; glaci |
|                                                                                                                                                                                                                                                                                                                                                                                                                                                                                                     | Höpital; centre médical; résidence pour personnes âgées; gite<br>City hall; municipal hall; community centre<br>Hötel de ville; salle municipale; centre communautaire<br>Customs post; ranger or warden station; cemetery<br>Poste de douane; poste de garde forestier ou poste de garde de parc; cimetière<br>Court house; correctional institute<br>Palais de justice; établissement correctionnel<br>Fire station; police station; armoury<br>Caserne de pompiers; poste de police; manège militaire<br>Waterbody or shoreline; watercourse; disappearing stream<br>Plan d'eau ou littoral; cours d'eau; cours d'eau disparaissant<br>Navigation light; ferry route; navigation beacon<br>Feu de navigation; traverse; balise de navigation<br>Coast Guard station; seaplane anchorage; marina<br>Station de la garde côtifer; mouitlage d'hydravions; marina<br>Fish ladder; dam: small; large; carrying road<br>Échelle à poissons; barrage : petit; grand; portant une route<br>Dyke or seawall; wharf; breakwater<br>Digue ou mur de protection; quai; brise-lames<br>Boat ramp; pier or dock<br>Rampe de mise à l'eau; jetée<br>Drydock; slip; crib or abandoned bridge pier; ford<br>Cale sèche; cale; caisson ou pilier de pont abandonné; gué<br>Conduit; lock; spring<br>Canalisation; écluse; source<br>Reservoir; underground reservoir; fish pound<br>Réservoir; riservoir souterrain; viviers dans l'eau<br>Dry river bed; sand in water, foreshore flats; intermittent lake, slough<br>Lit de rivière à sec; sable dans l'eau, estrans; lac intermittent, bourbier<br>Rapids; falls<br>Rapides; futues<br>Rocky ledge; rocky reef; rocks in water; exposed shipwreck<br>Barre rocheuse; récif; rochers dans l'eau; jeave émergée<br>Moraine; débris glaciaires; neige et glace permanentes<br>Wetlands: marsh, muskeg; swamp; marsh in water; string bog<br>Terres humides : marais, muskeg; marécage; marais dans l'eau; tourbière réticulée<br>Tundra ponds; tundra polygons; palsa bog<br>Etarsg de toundra; rolygons; palsa bog<br>Etarsg de toundra; polygones de toundra; tourbière à palse<br>Sand; esker; pingo; wooded area<br>Sable; esker; pingo; woded area                          |