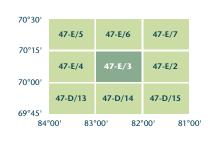

### 47-E/3

| <b>A</b>                                                                                                                                                                                                                                                                                                                                                                                                                                                                                            | Road: hard surface, more than 2 lanes; service centre                                                                                                                                                                                                                                                                                                                                                                                                                                                                                                                                                                                                                                                                                                                                                                                                                                                                                                                                                                                                                                                                                                                                                                                                                                                                                                                                                                                                                                                                                                                                                                                                                                                                                                                                                                                                                                                                                                                                                                                                                                                                                                                                                              |
|-----------------------------------------------------------------------------------------------------------------------------------------------------------------------------------------------------------------------------------------------------------------------------------------------------------------------------------------------------------------------------------------------------------------------------------------------------------------------------------------------------|--------------------------------------------------------------------------------------------------------------------------------------------------------------------------------------------------------------------------------------------------------------------------------------------------------------------------------------------------------------------------------------------------------------------------------------------------------------------------------------------------------------------------------------------------------------------------------------------------------------------------------------------------------------------------------------------------------------------------------------------------------------------------------------------------------------------------------------------------------------------------------------------------------------------------------------------------------------------------------------------------------------------------------------------------------------------------------------------------------------------------------------------------------------------------------------------------------------------------------------------------------------------------------------------------------------------------------------------------------------------------------------------------------------------------------------------------------------------------------------------------------------------------------------------------------------------------------------------------------------------------------------------------------------------------------------------------------------------------------------------------------------------------------------------------------------------------------------------------------------------------------------------------------------------------------------------------------------------------------------------------------------------------------------------------------------------------------------------------------------------------------------------------------------------------------------------------------------------|
|                                                                                                                                                                                                                                                                                                                                                                                                                                                                                                     | Route : revêtement dur, plus de 2 voies; centre de service<br>Road: hard surface, 2 lanes; less than 2 lanes; snowshed                                                                                                                                                                                                                                                                                                                                                                                                                                                                                                                                                                                                                                                                                                                                                                                                                                                                                                                                                                                                                                                                                                                                                                                                                                                                                                                                                                                                                                                                                                                                                                                                                                                                                                                                                                                                                                                                                                                                                                                                                                                                                             |
|                                                                                                                                                                                                                                                                                                                                                                                                                                                                                                     | Route : revêtement dur, 2 voies; moins de 2 voies; paravalanche<br>Road: hard surface, street; loose or stabilized surface, street; conduit bridge                                                                                                                                                                                                                                                                                                                                                                                                                                                                                                                                                                                                                                                                                                                                                                                                                                                                                                                                                                                                                                                                                                                                                                                                                                                                                                                                                                                                                                                                                                                                                                                                                                                                                                                                                                                                                                                                                                                                                                                                                                                                 |
| <del>_</del> <del>_</del>                                                                                                                                                                                                                                                                                                                                                                                                                                                                           | Route : revêtement dur, rue; de gravier, aggloméré, rue; pont de canalisation                                                                                                                                                                                                                                                                                                                                                                                                                                                                                                                                                                                                                                                                                                                                                                                                                                                                                                                                                                                                                                                                                                                                                                                                                                                                                                                                                                                                                                                                                                                                                                                                                                                                                                                                                                                                                                                                                                                                                                                                                                                                                                                                      |
|                                                                                                                                                                                                                                                                                                                                                                                                                                                                                                     | Road: loose or stabilized surface, all season, 2 lanes or more; less than 2 lanes<br>Route : de gravier, aggloméré, toute saison, 2 voies ou plus; moins de 2 voies                                                                                                                                                                                                                                                                                                                                                                                                                                                                                                                                                                                                                                                                                                                                                                                                                                                                                                                                                                                                                                                                                                                                                                                                                                                                                                                                                                                                                                                                                                                                                                                                                                                                                                                                                                                                                                                                                                                                                                                                                                                |
| <u> </u>                                                                                                                                                                                                                                                                                                                                                                                                                                                                                            | Road: loose surface, dry weather; vehicle track or winter road; trail; portage<br>Route : de gravier, temps sec; chemin de terre ou d'hiver; sentier; portage                                                                                                                                                                                                                                                                                                                                                                                                                                                                                                                                                                                                                                                                                                                                                                                                                                                                                                                                                                                                                                                                                                                                                                                                                                                                                                                                                                                                                                                                                                                                                                                                                                                                                                                                                                                                                                                                                                                                                                                                                                                      |
| 304                                                                                                                                                                                                                                                                                                                                                                                                                                                                                                 | Highway interchange; highway route number; built-up area<br>Échangeur routier; numéro de route; agglomération                                                                                                                                                                                                                                                                                                                                                                                                                                                                                                                                                                                                                                                                                                                                                                                                                                                                                                                                                                                                                                                                                                                                                                                                                                                                                                                                                                                                                                                                                                                                                                                                                                                                                                                                                                                                                                                                                                                                                                                                                                                                                                      |
| + <b>-</b> + <b>-</b> +                                                                                                                                                                                                                                                                                                                                                                                                                                                                             | Railway, single track; railway station; trestle; multiple tracks; turntable<br>Chemin de fer, voie unique; gare; chevalet; voies multiples; plaque tournante                                                                                                                                                                                                                                                                                                                                                                                                                                                                                                                                                                                                                                                                                                                                                                                                                                                                                                                                                                                                                                                                                                                                                                                                                                                                                                                                                                                                                                                                                                                                                                                                                                                                                                                                                                                                                                                                                                                                                                                                                                                       |
|                                                                                                                                                                                                                                                                                                                                                                                                                                                                                                     | Railway, abandoned; railway yard                                                                                                                                                                                                                                                                                                                                                                                                                                                                                                                                                                                                                                                                                                                                                                                                                                                                                                                                                                                                                                                                                                                                                                                                                                                                                                                                                                                                                                                                                                                                                                                                                                                                                                                                                                                                                                                                                                                                                                                                                                                                                                                                                                                   |
|                                                                                                                                                                                                                                                                                                                                                                                                                                                                                                     | Chemin de fer, abandonné; gare de triage<br>Rapid transit: rail; road; footbridge                                                                                                                                                                                                                                                                                                                                                                                                                                                                                                                                                                                                                                                                                                                                                                                                                                                                                                                                                                                                                                                                                                                                                                                                                                                                                                                                                                                                                                                                                                                                                                                                                                                                                                                                                                                                                                                                                                                                                                                                                                                                                                                                  |
| +++++                                                                                                                                                                                                                                                                                                                                                                                                                                                                                               | Transport rapide : voie ferrée; route; passerelle<br>Causeway; covered bridge; tunnel; bridge; moveable bridge                                                                                                                                                                                                                                                                                                                                                                                                                                                                                                                                                                                                                                                                                                                                                                                                                                                                                                                                                                                                                                                                                                                                                                                                                                                                                                                                                                                                                                                                                                                                                                                                                                                                                                                                                                                                                                                                                                                                                                                                                                                                                                     |
|                                                                                                                                                                                                                                                                                                                                                                                                                                                                                                     | Chaussée; pont couvert; tunnel; pont; pont mobile                                                                                                                                                                                                                                                                                                                                                                                                                                                                                                                                                                                                                                                                                                                                                                                                                                                                                                                                                                                                                                                                                                                                                                                                                                                                                                                                                                                                                                                                                                                                                                                                                                                                                                                                                                                                                                                                                                                                                                                                                                                                                                                                                                  |
|                                                                                                                                                                                                                                                                                                                                                                                                                                                                                                     | Boundary: international<br>Limite : internationale                                                                                                                                                                                                                                                                                                                                                                                                                                                                                                                                                                                                                                                                                                                                                                                                                                                                                                                                                                                                                                                                                                                                                                                                                                                                                                                                                                                                                                                                                                                                                                                                                                                                                                                                                                                                                                                                                                                                                                                                                                                                                                                                                                 |
|                                                                                                                                                                                                                                                                                                                                                                                                                                                                                                     | Boundary: provincial or territorial<br>Limite : provinciale ou territoriale                                                                                                                                                                                                                                                                                                                                                                                                                                                                                                                                                                                                                                                                                                                                                                                                                                                                                                                                                                                                                                                                                                                                                                                                                                                                                                                                                                                                                                                                                                                                                                                                                                                                                                                                                                                                                                                                                                                                                                                                                                                                                                                                        |
|                                                                                                                                                                                                                                                                                                                                                                                                                                                                                                     | Boundary: unsurveyed provincial or territorial; area outline<br>Limite : provinciale ou territoriale non arpentée; surface délimitée                                                                                                                                                                                                                                                                                                                                                                                                                                                                                                                                                                                                                                                                                                                                                                                                                                                                                                                                                                                                                                                                                                                                                                                                                                                                                                                                                                                                                                                                                                                                                                                                                                                                                                                                                                                                                                                                                                                                                                                                                                                                               |
|                                                                                                                                                                                                                                                                                                                                                                                                                                                                                                     | Boundary: administrative; recreational                                                                                                                                                                                                                                                                                                                                                                                                                                                                                                                                                                                                                                                                                                                                                                                                                                                                                                                                                                                                                                                                                                                                                                                                                                                                                                                                                                                                                                                                                                                                                                                                                                                                                                                                                                                                                                                                                                                                                                                                                                                                                                                                                                             |
|                                                                                                                                                                                                                                                                                                                                                                                                                                                                                                     | Limite : administrative; récréative<br>Boundary: geographic; unsurveyed geographic                                                                                                                                                                                                                                                                                                                                                                                                                                                                                                                                                                                                                                                                                                                                                                                                                                                                                                                                                                                                                                                                                                                                                                                                                                                                                                                                                                                                                                                                                                                                                                                                                                                                                                                                                                                                                                                                                                                                                                                                                                                                                                                                 |
|                                                                                                                                                                                                                                                                                                                                                                                                                                                                                                     | Limite : géographique; géographique non arpentée                                                                                                                                                                                                                                                                                                                                                                                                                                                                                                                                                                                                                                                                                                                                                                                                                                                                                                                                                                                                                                                                                                                                                                                                                                                                                                                                                                                                                                                                                                                                                                                                                                                                                                                                                                                                                                                                                                                                                                                                                                                                                                                                                                   |
| <u> </u>                                                                                                                                                                                                                                                                                                                                                                                                                                                                                            | Fort, wall; fence<br>Fort, mur; clôture                                                                                                                                                                                                                                                                                                                                                                                                                                                                                                                                                                                                                                                                                                                                                                                                                                                                                                                                                                                                                                                                                                                                                                                                                                                                                                                                                                                                                                                                                                                                                                                                                                                                                                                                                                                                                                                                                                                                                                                                                                                                                                                                                                            |
| ······ ··· ··· ··· ··· ··· ··· ··· ···                                                                                                                                                                                                                                                                                                                                                                                                                                                              | Power transmission line; multiple lines; submarine cable<br>Ligne de transport d'énergie; lignes multiples; câble sous-marin                                                                                                                                                                                                                                                                                                                                                                                                                                                                                                                                                                                                                                                                                                                                                                                                                                                                                                                                                                                                                                                                                                                                                                                                                                                                                                                                                                                                                                                                                                                                                                                                                                                                                                                                                                                                                                                                                                                                                                                                                                                                                       |
|                                                                                                                                                                                                                                                                                                                                                                                                                                                                                                     | Pipeline: oil; natural gas<br>Pipeline : pétrole; gaz naturel                                                                                                                                                                                                                                                                                                                                                                                                                                                                                                                                                                                                                                                                                                                                                                                                                                                                                                                                                                                                                                                                                                                                                                                                                                                                                                                                                                                                                                                                                                                                                                                                                                                                                                                                                                                                                                                                                                                                                                                                                                                                                                                                                      |
|                                                                                                                                                                                                                                                                                                                                                                                                                                                                                                     | Pipeline: multi-use; control valve; multiple lines<br>Pipeline : utilisation multiple; valve de contrôle; lignes multiples                                                                                                                                                                                                                                                                                                                                                                                                                                                                                                                                                                                                                                                                                                                                                                                                                                                                                                                                                                                                                                                                                                                                                                                                                                                                                                                                                                                                                                                                                                                                                                                                                                                                                                                                                                                                                                                                                                                                                                                                                                                                                         |
| <u></u>                                                                                                                                                                                                                                                                                                                                                                                                                                                                                             | Pipeline underground: oil; natural gas; multi-use<br>Pipeline souterrain : pétrole; gaz naturel; utilisation multiple                                                                                                                                                                                                                                                                                                                                                                                                                                                                                                                                                                                                                                                                                                                                                                                                                                                                                                                                                                                                                                                                                                                                                                                                                                                                                                                                                                                                                                                                                                                                                                                                                                                                                                                                                                                                                                                                                                                                                                                                                                                                                              |
| د                                                                                                                                                                                                                                                                                                                                                                                                                                                                                                   | Mine; pit: sand, gravel, clay; quarry                                                                                                                                                                                                                                                                                                                                                                                                                                                                                                                                                                                                                                                                                                                                                                                                                                                                                                                                                                                                                                                                                                                                                                                                                                                                                                                                                                                                                                                                                                                                                                                                                                                                                                                                                                                                                                                                                                                                                                                                                                                                                                                                                                              |
| - Exampler Exampler                                                                                                                                                                                                                                                                                                                                                                                                                                                                                 | Mine; sablière, gravière, glaisière; carrière<br>Airport or airfield: official; nonofficial; heliport                                                                                                                                                                                                                                                                                                                                                                                                                                                                                                                                                                                                                                                                                                                                                                                                                                                                                                                                                                                                                                                                                                                                                                                                                                                                                                                                                                                                                                                                                                                                                                                                                                                                                                                                                                                                                                                                                                                                                                                                                                                                                                              |
| •// •// •                                                                                                                                                                                                                                                                                                                                                                                                                                                                                           | Aéroport ou terrain d'aviation : officiel; non officiel; héliport                                                                                                                                                                                                                                                                                                                                                                                                                                                                                                                                                                                                                                                                                                                                                                                                                                                                                                                                                                                                                                                                                                                                                                                                                                                                                                                                                                                                                                                                                                                                                                                                                                                                                                                                                                                                                                                                                                                                                                                                                                                                                                                                                  |
| • 30 <del>E</del>                                                                                                                                                                                                                                                                                                                                                                                                                                                                                   | Chimney: industrial, flare stack, burner; height; lumberyard<br>Cheminée : industrielle, torche, brûleur; hauteur; parc à bois débités                                                                                                                                                                                                                                                                                                                                                                                                                                                                                                                                                                                                                                                                                                                                                                                                                                                                                                                                                                                                                                                                                                                                                                                                                                                                                                                                                                                                                                                                                                                                                                                                                                                                                                                                                                                                                                                                                                                                                                                                                                                                             |
| 9 <del>9</del> ¥                                                                                                                                                                                                                                                                                                                                                                                                                                                                                    | Tank; water tank; radar antenna, radio telescope<br>Citerne; citerne d'eau; antenne radar, radiotélescope                                                                                                                                                                                                                                                                                                                                                                                                                                                                                                                                                                                                                                                                                                                                                                                                                                                                                                                                                                                                                                                                                                                                                                                                                                                                                                                                                                                                                                                                                                                                                                                                                                                                                                                                                                                                                                                                                                                                                                                                                                                                                                          |
| <ul><li>•</li></ul>                                                                                                                                                                                                                                                                                                                                                                                                                                                                                 | Silo; grain elevator; clearance tower<br>Silo; élévateur à grains; tour de dégagement                                                                                                                                                                                                                                                                                                                                                                                                                                                                                                                                                                                                                                                                                                                                                                                                                                                                                                                                                                                                                                                                                                                                                                                                                                                                                                                                                                                                                                                                                                                                                                                                                                                                                                                                                                                                                                                                                                                                                                                                                                                                                                                              |
| × & t                                                                                                                                                                                                                                                                                                                                                                                                                                                                                               | Electric facility; oil or natural gas facility; wind-operated device<br>Installation électrique; installation pétrolière ou gazière; éolienne                                                                                                                                                                                                                                                                                                                                                                                                                                                                                                                                                                                                                                                                                                                                                                                                                                                                                                                                                                                                                                                                                                                                                                                                                                                                                                                                                                                                                                                                                                                                                                                                                                                                                                                                                                                                                                                                                                                                                                                                                                                                      |
| (o) <u>â</u> ]                                                                                                                                                                                                                                                                                                                                                                                                                                                                                      | Tower: communication; fire; control                                                                                                                                                                                                                                                                                                                                                                                                                                                                                                                                                                                                                                                                                                                                                                                                                                                                                                                                                                                                                                                                                                                                                                                                                                                                                                                                                                                                                                                                                                                                                                                                                                                                                                                                                                                                                                                                                                                                                                                                                                                                                                                                                                                |
|                                                                                                                                                                                                                                                                                                                                                                                                                                                                                                     | Tour : communication; incendie; contrôle<br>Domestic waste; liquid waste; industrial solid depot                                                                                                                                                                                                                                                                                                                                                                                                                                                                                                                                                                                                                                                                                                                                                                                                                                                                                                                                                                                                                                                                                                                                                                                                                                                                                                                                                                                                                                                                                                                                                                                                                                                                                                                                                                                                                                                                                                                                                                                                                                                                                                                   |
|                                                                                                                                                                                                                                                                                                                                                                                                                                                                                                     | Déchet domestique; déchet liquide; dépôt de solide industriel<br>Lookout; historic site; ruins; zoo                                                                                                                                                                                                                                                                                                                                                                                                                                                                                                                                                                                                                                                                                                                                                                                                                                                                                                                                                                                                                                                                                                                                                                                                                                                                                                                                                                                                                                                                                                                                                                                                                                                                                                                                                                                                                                                                                                                                                                                                                                                                                                                |
| d 🔶 🕨 🚱                                                                                                                                                                                                                                                                                                                                                                                                                                                                                             | Belvédère; lieu historique; ruines; zoo                                                                                                                                                                                                                                                                                                                                                                                                                                                                                                                                                                                                                                                                                                                                                                                                                                                                                                                                                                                                                                                                                                                                                                                                                                                                                                                                                                                                                                                                                                                                                                                                                                                                                                                                                                                                                                                                                                                                                                                                                                                                                                                                                                            |
| 5 A S ©                                                                                                                                                                                                                                                                                                                                                                                                                                                                                             | Golf course; campground; ski area; sportsplex<br>Terrain de golf; terrain de camping; station de ski; centre sportif                                                                                                                                                                                                                                                                                                                                                                                                                                                                                                                                                                                                                                                                                                                                                                                                                                                                                                                                                                                                                                                                                                                                                                                                                                                                                                                                                                                                                                                                                                                                                                                                                                                                                                                                                                                                                                                                                                                                                                                                                                                                                               |
| ŏŏ 🖉 🛥                                                                                                                                                                                                                                                                                                                                                                                                                                                                                              | Aerial cableway, ski lift; sports track; arena<br>Téléphérique, remonte-pente; piste de course; aréna                                                                                                                                                                                                                                                                                                                                                                                                                                                                                                                                                                                                                                                                                                                                                                                                                                                                                                                                                                                                                                                                                                                                                                                                                                                                                                                                                                                                                                                                                                                                                                                                                                                                                                                                                                                                                                                                                                                                                                                                                                                                                                              |
|                                                                                                                                                                                                                                                                                                                                                                                                                                                                                                     | Building: unidentified buildings; religious; educational; cabin<br>Bâtiment : bâtiments non identifiés; religieux; d'enseignement; cabine                                                                                                                                                                                                                                                                                                                                                                                                                                                                                                                                                                                                                                                                                                                                                                                                                                                                                                                                                                                                                                                                                                                                                                                                                                                                                                                                                                                                                                                                                                                                                                                                                                                                                                                                                                                                                                                                                                                                                                                                                                                                          |
|                                                                                                                                                                                                                                                                                                                                                                                                                                                                                                     |                                                                                                                                                                                                                                                                                                                                                                                                                                                                                                                                                                                                                                                                                                                                                                                                                                                                                                                                                                                                                                                                                                                                                                                                                                                                                                                                                                                                                                                                                                                                                                                                                                                                                                                                                                                                                                                                                                                                                                                                                                                                                                                                                                                                                    |
| • • • •                                                                                                                                                                                                                                                                                                                                                                                                                                                                                             | Hospital; medical centre; senior citizens home; lodging<br>Hôpital; centre médical; résidence pour personnes âgées; gîte                                                                                                                                                                                                                                                                                                                                                                                                                                                                                                                                                                                                                                                                                                                                                                                                                                                                                                                                                                                                                                                                                                                                                                                                                                                                                                                                                                                                                                                                                                                                                                                                                                                                                                                                                                                                                                                                                                                                                                                                                                                                                           |
|                                                                                                                                                                                                                                                                                                                                                                                                                                                                                                     | Hôpital; centre médical; résidence pour personnes âgées; gîte<br>City hall; municipal hall; community centre                                                                                                                                                                                                                                                                                                                                                                                                                                                                                                                                                                                                                                                                                                                                                                                                                                                                                                                                                                                                                                                                                                                                                                                                                                                                                                                                                                                                                                                                                                                                                                                                                                                                                                                                                                                                                                                                                                                                                                                                                                                                                                       |
| ± ± ₩                                                                                                                                                                                                                                                                                                                                                                                                                                                                                               | Hôpital; centre médical; résidence pour personnes âgées; gîte<br>City hall; municipal hall; community centre<br>Hôtel de ville; salle municipale; centre communautaire<br>Customs post; ranger or warden station; cemetery                                                                                                                                                                                                                                                                                                                                                                                                                                                                                                                                                                                                                                                                                                                                                                                                                                                                                                                                                                                                                                                                                                                                                                                                                                                                                                                                                                                                                                                                                                                                                                                                                                                                                                                                                                                                                                                                                                                                                                                         |
| <b>п̂ т̂ ;;</b><br>,, с                                                                                                                                                                                                                                                                                                                                                                                                                                                                             | Hôpital; centre médical; résidence pour personnes âgées; gîte<br>City hall; municipal hall; community centre<br>Hôtel de ville; salle municipale; centre communautaire                                                                                                                                                                                                                                                                                                                                                                                                                                                                                                                                                                                                                                                                                                                                                                                                                                                                                                                                                                                                                                                                                                                                                                                                                                                                                                                                                                                                                                                                                                                                                                                                                                                                                                                                                                                                                                                                                                                                                                                                                                             |
| ± ± ₩                                                                                                                                                                                                                                                                                                                                                                                                                                                                                               | Hôpital; centre médical; résidence pour personnes âgées; gîte<br>City hall; municipal hall; community centre<br>Hôtel de ville; salle municipale; centre communautaire<br>Customs post; ranger or warden station; cemetery<br>Poste de douane; poste de garde forestier ou poste de garde de parc; cimetière<br>Court house; correctional institute<br>Palais de justice; établissement correctionnel                                                                                                                                                                                                                                                                                                                                                                                                                                                                                                                                                                                                                                                                                                                                                                                                                                                                                                                                                                                                                                                                                                                                                                                                                                                                                                                                                                                                                                                                                                                                                                                                                                                                                                                                                                                                              |
| ±±±±±±±±±±±±±±±±±±±±±±±±±±±±±±±±±±±±±                                                                                                                                                                                                                                                                                                                                                                                                                                                               | Hôpital; centre médical; résidence pour personnes âgées; gîte<br>City hall; municipal hall; community centre<br>Hôtel de ville; salle municipale; centre communautaire<br>Customs post; ranger or warden station; cemetery<br>Poste de douane; poste de garde forestier ou poste de garde de parc; cimetière<br>Court house; correctional institute<br>Palais de justice; établissement correctionnel<br>Fire station; police station; armoury<br>Caserne de pompiers; poste de police; manège militaire                                                                                                                                                                                                                                                                                                                                                                                                                                                                                                                                                                                                                                                                                                                                                                                                                                                                                                                                                                                                                                                                                                                                                                                                                                                                                                                                                                                                                                                                                                                                                                                                                                                                                                           |
| ± ± ±<br>↔ .■ ©<br>@ ∂                                                                                                                                                                                                                                                                                                                                                                                                                                                                              | Hôpital; centre médical; résidence pour personnes âgées; gîte<br>City hall; municipal hall; community centre<br>Hôtel de ville; salle municipale; centre communautaire<br>Customs post; ranger or warden station; cemetery<br>Poste de douane; poste de garde forestier ou poste de garde de parc; cimetière<br>Court house; correctional institute<br>Palais de justice; établissement correctionnel<br>Fire station; police station; armoury                                                                                                                                                                                                                                                                                                                                                                                                                                                                                                                                                                                                                                                                                                                                                                                                                                                                                                                                                                                                                                                                                                                                                                                                                                                                                                                                                                                                                                                                                                                                                                                                                                                                                                                                                                     |
| ± ± ±<br>↔ .■ ©<br>@ ∂                                                                                                                                                                                                                                                                                                                                                                                                                                                                              | Hôpital; centre médical; résidence pour personnes âgées; gîte<br>City hall; municipal hall; community centre<br>Hôtel de ville; salle municipale; centre communautaire<br>Customs post; ranger or warden station; cemetery<br>Poste de douane; poste de garde forestier ou poste de garde de parc; cimetière<br>Court house; correctional institute<br>Palais de justice; établissement correctionnel<br>Fire station; police station; armoury<br>Caserne de pompiers; poste de police; manège militaire<br>Waterbody or shoreline; watercourse; disappearing stream                                                                                                                                                                                                                                                                                                                                                                                                                                                                                                                                                                                                                                                                                                                                                                                                                                                                                                                                                                                                                                                                                                                                                                                                                                                                                                                                                                                                                                                                                                                                                                                                                                               |
| ± ± ±<br>↔ .■ ©<br>@ ∂                                                                                                                                                                                                                                                                                                                                                                                                                                                                              | Hôpital; centre médical; résidence pour personnes âgées; gîte<br>City hall; municipal hall; community centre<br>Hôtel de ville; salle municipale; centre communautaire<br>Customs post; ranger or warden station; cemetery<br>Poste de douane; poste de garde forestier ou poste de garde de parc; cimetière<br>Court house; correctional institute<br>Palais de justice; établissement correctionnel<br>Fire station; police station; armoury<br>Caserne de pompiers; poste de police; manège militaire<br>Waterbody or shoreline; watercourse; disappearing stream<br>Plan d'eau ou littoral; cours d'eau; cours d'eau disparaissant<br>Navigation light; ferry route; navigation beacon                                                                                                                                                                                                                                                                                                                                                                                                                                                                                                                                                                                                                                                                                                                                                                                                                                                                                                                                                                                                                                                                                                                                                                                                                                                                                                                                                                                                                                                                                                                         |
| <ul> <li> Î Î Î II </li> <li> ☆ Ĩ 0 </li> <li> Ø  </li> <li> Ø  </li> <li> Ø  </li> <li> Ø  </li> <li> Ø  </li> <li> Ø  </li> <li> Ø  </li> </ul> | Hôpital; centre médical; résidence pour personnes âgées; gîte<br>City hall; municipal hall; community centre<br>Hôtel de ville; salle municipale; centre communautaire<br>Customs post; ranger or warden station; cemetery<br>Poste de douane; poste de garde forestier ou poste de garde de parc; cimetière<br>Court house; correctional institute<br>Palais de justice; établissement correctionnel<br>Fire station; police station; armoury<br>Caserne de pompiers; poste de police; manège militaire<br>Waterbody or shoreline; watercourse; disappearing stream<br>Plan d'eau ou littoral; cours d'eau; cours d'eau disparaissant<br>Navigation light; ferry route; navigation beacon<br>Feu de navigation; traverse; balise de navigation<br>Coast Guard station; seaplane anchorage; marina<br>Station de la garde côtière; mouillage d'hydravions; marina<br>Fish ladder; dam: small; large; carrying road                                                                                                                                                                                                                                                                                                                                                                                                                                                                                                                                                                                                                                                                                                                                                                                                                                                                                                                                                                                                                                                                                                                                                                                                                                                                                                 |
|                                                                                                                                                                                                                                                                                                                                                                                                                                                                                                     | Hôpital; centre médical; résidence pour personnes âgées; gîte<br>City hall; municipal hall; community centre<br>Hôtel de ville; salle municipale; centre communautaire<br>Customs post; ranger or warden station; cemetery<br>Poste de douane; poste de garde forestier ou poste de garde de parc; cimetière<br>Court house; correctional institute<br>Palais de justice; établissement correctionnel<br>Fire station; police station; armoury<br>Caserne de pompiers; poste de police; manège militaire<br>Waterbody or shoreline; watercourse; disappearing stream<br>Plan d'eau ou littoral; cours d'eau; cours d'eau disparaissant<br>Navigation light; ferry route; navigation beacon<br>Feu de navigation; traverse; balise de navigation<br>Coast Guard station; seaplane anchorage; marina<br>Station de la garde côtière; mouillage d'hydravions; marina<br>Fish ladder; dam: small; large; carrying road<br>Échelle à poissons; barrage : petit; grand; portant une route<br>Dyke or seawall; wharf; breakwater                                                                                                                                                                                                                                                                                                                                                                                                                                                                                                                                                                                                                                                                                                                                                                                                                                                                                                                                                                                                                                                                                                                                                                                          |
|                                                                                                                                                                                                                                                                                                                                                                                                                                                                                                     | Hôpital; centre médical; résidence pour personnes âgées; gîte<br>City hall; municipal hall; community centre<br>Hôtel de ville; salle municipale; centre communautaire<br>Customs post; ranger or warden station; cemetery<br>Poste de douane; poste de garde forestier ou poste de garde de parc; cimetière<br>Court house; correctional institute<br>Palais de justice; établissement correctionnel<br>Fire station; police station; armoury<br>Caserne de pompiers; poste de police; manège militaire<br>Waterbody or shoreline; watercourse; disappearing stream<br>Plan d'eau ou littoral; cours d'eau; cours d'eau disparaissant<br>Navigation light; ferry route; navigation beacon<br>Feu de navigation; traverse; balise de navigation<br>Coast Guard station; seaplane anchorage; marina<br>Station de la garde côtière; mouillage d'hydravions; marina<br>Fish ladder; dam: small; large; carrying road<br>Échelle à poissons; barrage : petit; grand; portant une route<br>Dyke or seawall; wharf; breakwater<br>Digue ou mur de protection; quai; brise-lames<br>Boat ramp; pier or dock                                                                                                                                                                                                                                                                                                                                                                                                                                                                                                                                                                                                                                                                                                                                                                                                                                                                                                                                                                                                                                                                                                              |
|                                                                                                                                                                                                                                                                                                                                                                                                                                                                                                     | Hópital; centre médical; résidence pour personnes âgées; gîte<br>City hall; municipal hall; community centre<br>Hótel de ville; salle municipale; centre communautaire<br>Customs post; ranger or warden station; cemetery<br>Poste de douane; poste de garde forestier ou poste de garde de parc; cimetière<br>Court house; correctional institute<br>Palais de justice; établissement correctionnel<br>Fire station; police station; armoury<br>Caserne de pompiers; poste de police; manège militaire<br>Waterbody or shoreline; watercourse; disappearing stream<br>Plan d'eau ou littoral; cours d'eau; cours d'eau disparaissant<br>Navigation light; ferry route; navigation beacon<br>Feu de navigation; traverse; balise de navigation<br>Coast Guard station; seaplane anchorage; marina<br>Station de la garde côtière; mouillage d'hydravions; marina<br>Fish ladder; dam: small; large; carrying road<br>Échelle à poissons; barrage : petit; grand; portant une route<br>Dyke or seawall; wharf; breakwater<br>Digue ou mur de protection; quai; brise-lames<br>Boat ramp; pier or dock<br>Rampe de mise à l'eau; jetée                                                                                                                                                                                                                                                                                                                                                                                                                                                                                                                                                                                                                                                                                                                                                                                                                                                                                                                                                                                                                                                                              |
|                                                                                                                                                                                                                                                                                                                                                                                                                                                                                                     | Hópital; centre médical; résidence pour personnes âgées; gîte<br>City hall; municipal hall; community centre<br>Hótel de ville; salle municipale; centre communautaire<br>Customs post; ranger or warden station; cemetery<br>Poste de douane; poste de garde forestier ou poste de garde de parc; cimetière<br>Court house; correctional institute<br>Palais de justice; établissement correctionnel<br>Fire station; police station; armoury<br>Caserne de pompiers; poste de police; manège militaire<br>Waterbody or shoreline; watercourse; disappearing stream<br>Plan d'eau ou littoral; cours d'eau; cours d'eau disparaissant<br>Navigation light; ferry route; navigation beacon<br>Feu de navigation; traverse; balise de navigation<br>Coast Guard station; seaplane anchorage; marina<br>Station de la garde côtière; mouillage d'hydravions; marina<br>Fish ladder; dam: small; large; carrying road<br>Échelle à poissons; barrage : petit; grand; portant une route<br>Dyke or seawall; wharf; breakwater<br>Digue ou mur de protection; quai; brise-lames<br>Boat ramp; pier or dock<br>Rampe de mise à l'eau; jetée<br>Drydock; slip; crib or abandoned bridge pier; ford<br>Cale sèche; cale; caisson ou pilier de pont abandonné; gué                                                                                                                                                                                                                                                                                                                                                                                                                                                                                                                                                                                                                                                                                                                                                                                                                                                                                                                                                          |
|                                                                                                                                                                                                                                                                                                                                                                                                                                                                                                     | Hópital; centre médical; résidence pour personnes âgées; gîte<br>City hall; municipal hall; community centre<br>Hótel de ville; salle municipale; centre communautaire<br>Customs post; ranger or warden station; cemetery<br>Poste de douane; poste de garde forestier ou poste de garde de parc; cimetière<br>Court house; correctional institute<br>Palais de justice; établissement correctionnel<br>Fire station; police station; armoury<br>Caserne de pompiers; poste de police; manège militaire<br>Waterbody or shoreline; watercourse; disappearing stream<br>Plan d'eau ou littoral; cours d'eau; cours d'eau disparaissant<br>Navigation light; ferry route; navigation beacon<br>Feu de navigation; reaverse; balise de navigation<br>Coast Guard station; seaplane anchorage; marina<br>Station de la garde côtière; mouillage d'hydravions; marina<br>Fish ladder; dam: small; large; carrying road<br>Échelle à poissons; barrage : petit; grand; portant une route<br>Dyke or seawall; wharf; breakwater<br>Digue ou mur de protection; quai; brise-lames<br>Boat ramp; pier or dock<br>Rampe de mise à l'eau; jetée<br>Drydock; slip; crib or abandoned bridge pier; ford<br>Cale sèche; cale; caisson ou pilier de pont abandonné; gué                                                                                                                                                                                                                                                                                                                                                                                                                                                                                                                                                                                                                                                                                                                                                                                                                                                                                                                                                          |
|                                                                                                                                                                                                                                                                                                                                                                                                                                                                                                     | Hópital; centre médical; résidence pour personnes âgées; gîte<br>City hall; municipal hall; community centre<br>Hótel de ville; salle municipale; centre communautaire<br>Customs post; ranger or warden station; cemetery<br>Poste de douane; poste de garde forestier ou poste de garde de parc; cimetière<br>Court house; correctional institute<br>Palais de justice; établissement correctionnel<br>Fire station; police station; armoury<br>Caserne de pompiers; poste de police; manège militaire<br>Waterbody or shoreline; watercourse; disappearing stream<br>Plan d'eau ou littoral; cours d'eau; cours d'eau disparaissant<br>Navigation light; ferry route; navigation beacon<br>Feu de navigation; traverse; balise de navigation<br>Coast Guard station; seaplane anchorage; marina<br>Station de la garde côtière; mouillage d'hydravions; marina<br>Fish ladder; dam: small; large; carrying road<br>Échelle à poissons; barrage : petit; grand; portant une route<br>Dyke or seawall; wharf; breakwater<br>Digue ou mur de protection; quai; brise-lames<br>Boat ramp; pier or dock<br>Rampe de mise à l'eau; jetée<br>Drydock; slip; crib or abandoned bridge pier; ford<br>Cale sèche; cale; caisson ou pilier de pont abandonné; gué                                                                                                                                                                                                                                                                                                                                                                                                                                                                                                                                                                                                                                                                                                                                                                                                                                                                                                                                                          |
|                                                                                                                                                                                                                                                                                                                                                                                                                                                                                                     | <ul> <li>Hópital; centre médical; résidence pour personnes âgées; gîte</li> <li>City hall; municipal hall; community centre</li> <li>Hótel de ville; salle municipale; centre communautaire</li> <li>Customs post; ranger or warden station; cemetery</li> <li>Poste de douane; poste de garde forestier ou poste de garde de parc; cimetière</li> <li>Court house; correctional institute</li> <li>Palais de justice; établissement correctionnel</li> <li>Fire station; police station; armoury</li> <li>Caserne de pompiers; poste de police; manège militaire</li> <li>Waterbody or shoreline; watercourse; disappearing stream</li> <li>Plan d'eau ou littoral; cours d'eau; cours d'eau disparaissant</li> <li>Navigation light; ferry route; navigation beacon</li> <li>Feu de navigation; seaplane anchorage; marina</li> <li>Station de la garde côtière; mouillage d'hydravions; marina</li> <li>Fish ladder; dam: small; large; carrying road</li> <li>Échelle à poissons; barrage : petit; grand; portant une route</li> <li>Dyke or seawall; wharf; breakwater</li> <li>Digue ou mur de protection; quai; brise-lames</li> <li>Boat ramp; pier or dock</li> <li>Rampe de mise à l'eau; jetée</li> <li>Drydock; slip; crib or abandoned bridge pier; ford</li> <li>Cale sèche; cale; caisson ou pilier de pont abandonné; gué</li> <li>Conduit; lock; spring</li> <li>Canalisation; écluse; source</li> <li>Reservoir; underground reservoir; fish pound</li> </ul>                                                                                                                                                                                                                                                                                                                                                                                                                                                                                                                                                                                                                                                                                                                                    |
|                                                                                                                                                                                                                                                                                                                                                                                                                                                                                                     | Hôpital; centre médical; résidence pour personnes àgées; gîte<br>City hall; municipal hall; community centre<br>Hôtel de ville; salle municipale; centre communautaire<br>Customs post; ranger or warden station; cemetery<br>Poste de douane; poste de garde forestier ou poste de garde de parc; cimetière<br>Court house; correctional institute<br>Palais de justice; établissement correctionnel<br>Fire station; police station; armoury<br>Caserne de pompiers; poste de police; manège militaire<br>Waterbody or shoreline; watercourse; disappearing stream<br>Plan d'eau ou littoral; cours d'eau; cours d'eau disparaissant<br>Navigation light; ferry route; navigation beacon<br>Feu de navigation; traverse; balise de navigation<br>Coast Guard station; seaplane anchorage; marina<br>Station de la garde côtière; mouillage d'hydravions; marina<br>Fish ladder; dam: small; large; carrying road<br>Échelle à poissons; barrage : petit; grand; portant une route<br>Dyke or seawall; wharf; breakwater<br>Digue ou mur de protection; quai; brise-lames<br>Boat ramp; pier or dock<br>Rampe de mise à l'eau; jetée<br>Drydock; slip; crib or abandoned bridge pier; ford<br>Cale sèche; cale; caisson ou pilier de pont abandonné; gué<br>Conduit; lock; spring<br>Canalisation; écluse; source<br>Reservoir; underground reservoir; fish pound<br>Réservoir; réservoir souterrain; viviers dans l'eau<br>Dry river bed; sand in water, foreshore flats; intermittent lake, slough                                                                                                                                                                                                                                                                                                                                                                                                                                                                                                                                                                                                                                                                                                              |
|                                                                                                                                                                                                                                                                                                                                                                                                                                                                                                     | Hópital; centre médical; résidence pour personnes ågées; gíte<br>City hall; municipal hall; community centre<br>Hótel de ville; salle municipale; centre communautaire<br>Customs post; ranger or warden station; cemetery<br>Poste de douane; poste de garde forestier ou poste de garde de parc; cimetière<br>Court house; correctional institute<br>Palais de justice; établissement correctionnel<br>Fire station; police station; armoury<br>Caserne de pompiers; poste de police; manège militaire<br>Waterbody or shoreline; watercourse; disappearing stream<br>Plan d'eau ou littoral; cours d'eau; cours d'eau disparaissant<br>Navigation light; ferry route; navigation beacon<br>Feu de navigation; traverse; balise de navigation<br>Coast Guard station; seaplane anchorage; marina<br>Station de la garde côtière; mouillage d'hydravions; marina<br>Fish ladder; dam: small; large; carrying road<br>Échelle à poissons; barrage : petit; grand; portant une route<br>Dyke or seawall; wharf; breakwater<br>Digue ou mur de protection; quai; brise-lames<br>Boat ramp; pier or dock<br>Rampe de mise à l'eau; jetée<br>Drydock; slip; crib or abandoned bridge pier; ford<br>Cale sèche; cale; caisson ou pilier de pont abandonné; gué<br>Conduit; lock; spring<br>Canalisation; écluse; source<br>Reservoir; underground reservoir; fish pound<br>Réservoir; sable dans l'eau, estrans; lac intermittent lake, slough<br>Lit de rivière à sec; sable dans l'eau; estrans; lac intermittent, bourbier<br>Rapids; falls<br>Rapides; chutes<br>Rocky ledge; rocky reef; rocks in water; exposed shipwreck                                         |
|                                                                                                                                                                                                                                                                                                                                                                                                                                                                                                     | Hôpital; centre médical; résidence pour personnes âgées; gîte<br>City hall; municipal hall; community centre<br>Hôtel de ville; salle municipale; centre communautaire<br>Customs post; ranger or warden station; cemetery<br>Poste de douane; poste de garde forestier ou poste de garde de parc; cimetière<br>Court house; correctional institute<br>Palais de justice; établissement correctionnel<br>Fire station; police station; armoury<br>Caseme de pompiers; poste de police; manège militaire<br>Waterbody or shoreline; watercourse; disappearing stream<br>Plan d'eau ou littoral; cours d'eau; cours d'eau disparaissant<br>Navigation light; ferry route; navigation beacon<br>Feu de navigation; traverse; balise de navigation<br>Coast Guard station; seplane anchorage; marina<br>Station de la garde côtière; mouillage d'hydravions; marina<br>Fish ladder; dam: small; large; carrying road<br>Échelle à poissons; barage : petit; grand; portant une route<br>Dyke or seawall; wharf; breakwater<br>Digue ou mur de protection; quai; brise-lames<br>Boat ramp; pier or dock<br>Rampe de mise à l'eau; jetée<br>Drydock; slip; crib or abandoned bridge pier; ford<br>Cale sèche; cale; caisson ou pilier de pont abandonné; gué<br>Conduit; lock; spring<br>Canalisation; écluse; source<br>Reservoir; inderground reservoir; fish pound<br>Réservoir; réservoir souterrain; viviers dans l'eau<br>Dry river bed; sand in water, foreshore flats; intermittent lake, slough<br>Lit de rivière à sec; sable dans l'eau, estrans; lac intermittent, bourbier<br>Rapids; falls<br>Rapides; chutes<br>Rocky ledge; rocky reef; rocks in water; exposed shipwreck<br>Bare rocheuse; récif; rochers dans l'eau; épave émergée                                                                                                                                                                                                                                                                                                                                                                                                                                                                     |
|                                                                                                                                                                                                                                                                                                                                                                                                                                                                                                     | Höpital; centre médical; résidence pour personnes âgées; gîte<br>City hall; municipal hall; community centre<br>Hötel de ville; salle municipale; centre communautaire<br>Customs post; ranger or warden station; cemetery<br>Poste de douane; poste de garde forestier ou poste de garde de parc; cimetière<br>Court house; correctional institute<br>Palais de justice; établissement correctionnel<br>Fire station; police station; armoury<br>Caserne de pompiers; poste de police; manège militaire<br>Waterbody or shoreline; watercourse; disappearing stream<br>Plan d'eau ou littoral; cours d'eau; cours d'eau disparaissant<br>Navigation light; ferry route; navigation beacon<br>Feu de navigation; seaplane anchorage; marina<br>Station de la garde côtière; mouillage d'hydravions; marina<br>Fish ladder; dam: small; large; carrying road<br>Échelle à poissons; barrage : petit; grand; portant une route<br>Dyke or seawall; wharf; breakwater<br>Digue ou mur de protection; quai; brise-lames<br>Boat ramp; pier or dock<br>Rampe de mise à l'eau; jetée<br>Drydock; slip; crib or abandonneb bridge pier; ford<br>Cale sèche; cale; caison ou pilier de pont abandonné; gué<br>Conduit; lock; spring<br>Canalisation; écluse; source<br>Reservoir; underground reservoir, fish pound<br>Réservoir; reservoir souterrain; viviers dans l'eau<br>Dry niver bed; sand in water, foreshore flats; intermittent lake, slough<br>Lit de rivière à sec; sable dans l'eau, extrans; lac intermittent, bourbier<br>Rapids; falls<br>Rapids; falls<br>Rapides; chutes<br>Rocky ledge; rocky reef; rocks in water; exposed shipwreck<br>Barre rocheuse; récif; rochers dans l'eau; épave émergée<br>Moraine; glacial debris; permanent snow and ice<br>Moraine; glacial debris; permanent snow and ice                                                                                                                                                                                                                                                                                                                                                                                                 |
|                                                                                                                                                                                                                                                                                                                                                                                                                                                                                                     | Hôpital; centre médical; résidence pour personnes âgées; gîte<br>City hall; municipal hall; community centre<br>Hôtel de ville; salle municipale; centre communautaire<br>Customs post; ranger or warden station; cemetery<br>Poste de douane; poste de garde forestier ou poste de garde de parc; cimetière<br>Court house; correctional institute<br>Palais de justice; établissement correctionnel<br>Fire station; police station; armoury<br>Caserne de pompiers; poste de police; manège militaire<br>Waterbody or shoreline; watercourse; disappearing stream<br>Plan d'eau ou litoral; cours d'eau; cours d'eau disparaissant<br>Navigation light; ferry route; navigation beacon<br>Feu de navigation; traverse; balise de navigation<br>Coast Guard station; seaplane anchorage; marina<br>Station de la garde côtière; mouillage d'hydravions; marina<br>Fish ladder; dam: small; large; carrying road<br>Échelle à poissons; barrage : petit; grand; portant une route<br>Dyke or seawall; wharf; breakwater<br>Digue ou mur de protection; quai; brise-lames<br>Boat ramp; pier or dock<br>Rampe de mise à l'eau; jetée<br>Drydock; slip; crib or abandoned bridge pier; ford<br>Cale sèche; cale; caisson ou piller de pont abandonné; gué<br>Conduit; lock; spring<br>Canalisation; écluse; source<br>Reservoir; underground reservoir; fish pound<br>Réservoir; réservoir souterrain; viviers dans l'eau<br>Dry river bed; sand in water, foreshore flats; intermittent lake, slough<br>Lit de rivière à sec; sable dans l'eau, estrans; lac intermittent, bourbier<br>Rapids; falls<br>Rapides; chutes<br>Rocky ledge; rocky reef; rocks in water; exposed shipwreck<br>Barre rocheuse; récif; rochers dans l'eau; épave émergée<br>Moraine; glacial debris; permanent snow and ice                                                                                                                                                                                                                                                                                                                                                                                                               |
|                                                                                                                                                                                                                                                                                                                                                                                                                                                                                                     | Höpital; centre médical; résidence pour personnes âgées; gîte<br>City hall; municipal hall; community centre<br>Hötel de ville; salle municipale; centre communautaire<br>Customs post; ranger or warden station; cemetery<br>Poste de douane; poste de garde forestier ou poste de garde de parc; cimetière<br>Court house; correctional institute<br>Palais de justice; établissement correctionnel<br>Fire station; police station; armoury<br>Caserne de pompiers; poste de police; manège militaire<br>Waterbody or shoreline; watercourse; disappearing stream<br>Plan d'eau ou littoral; cours d'eau; cours d'eau disparaissant<br>Navigation light; ferry route; navigation beacon<br>Feu de navigation; seaplane anchorage; marina<br>Station de la garde côtière; mouillage d'hydravions; marina<br>Station de la garde côtière; mouillage d'hydravions; marina<br>Fish ladder; dam: small; large; carrying road<br>Échelle à poissons; barrage : petit; grand; portant une route<br>Dyke or seawall; wharf; breakwater<br>Digue ou mur de protection; quai; brise-lames<br>Boat ram; pier or dock<br>Rampe de mise à l'eau; jetée<br>Drydock; slip; crib or abandoned bridge pier; ford<br>Cale sèche; cale; caisson ou pilier de pont abandonné; gué<br>Condui; lock; spring<br>Canalisation; écluse; source<br>Reservoir; underground reservoir; fish pound<br>Réservoir; réservoir souterrain; viviers dans l'eau<br>Dry river bed; sand in water, foreshore flats; intermittent lake, slough<br>Lit de rivière à sec; sable dans l'eau, estrans; lac intermittent, bourbier<br>Rapids; falls<br>Rapids; falls<br>Rapides; chutes<br>Rocky ledge; rocky reef; rocks in water; exposed shipwreck<br>Barre rocheuse; récif; rochers dans l'eau; épave émergée<br>Moraine; glacial debris; permanent snow and ice<br>Moraine; glacial debris; permanent snow and ice<br>Moraine; debris glaciatires; neige et glace permanentes<br>Wetlands: marsh, muskeg; swamp; marsh in water; string bog                                                                                                                                                                                                           |
|                                                                                                                                                                                                                                                                                                                                                                                                                                                                                                     | Höpital; centre médical; résidence pour personnes âgées; gite<br>City hal; municipal hall; community centre<br>Hôtel de ville; salle municipale; centre communautaire<br>Customs post; ranger or warden station; cemetery<br>Poste de douane; poste de garde forestier ou poste de garde de parc; cimetière<br>Court house; correctional institute<br>Palais de justice; établissement correctionnel<br>Fire station; police station; armoury<br>Caserne de pompiers; poste de police; manège militaire<br>Waterbody or shoreline; watercourse; disappearing stream<br>Plan d'eau ou littoral; cours d'eau; cours d'eau disparaissant<br>Navigation light; ferry route; navigation beacon<br>Feu de navigation; traverse; balise de navigation<br>Coast Guard station; seaplane anchorage; marina<br>Station de la garde côtière; mouillage d'hydravions; marina<br>Fish ladder; dam: small; large; carrying road<br>Échelle à poissons; barrage : petit; grand; portant une route<br>Dyke or seawall; wharf; breakwater<br>Digue ou mur de protection; quai; brise-lames<br>Boat ramp; pier or dock<br>Rampe de mise à l'eau; jetée<br>Drydock; slip; crib or abandoned bridge pier; ford<br>Cale sèche; cale; caisson ou pilier de pont abandonné; gué<br>Condui; lock; spring<br>Canalisation; écluse; source<br>Reservoir; underground reservoir; fish pound<br>Réservoir; roterground reservoir; fish pound<br>Réservoir; rote; sable dans l'eau, estrans; lac intermittent lake, slough<br>Lit de rivière à sec; sable dans l'eau, estrans; lac intermittent, bourbier<br>Rapids; falls<br>Rapide; chutes<br>Rocky ledge; rocky reef; rocks in water; exposed shipwreck<br>Barre rocheuse; récif; nochers dans l'eau; épave émergée<br>Moraine; glacial debris; permanent snow and ice<br>Moraine; glacial debris; permanent snow and ice<br>Moraine; debris glaciaires; neige et glace permanentes<br>Wetlands: marsh, muskeg; marécage; marais dans l'eau; tourbière réticulée<br>Tundra ponds; tundra polygons; palsa bog                                                                                                                                                                                 |
|                                                                                                                                                                                                                                                                                                                                                                                                                                                                                                     | Höpital; centre médical; résidence pour personnes âgées; gite<br>City hall; municipal hall; community centre<br>Hötel de ville; salle municipale; centre communautaire<br>Customs post; ranger or warden station; cemetery<br>Poste de douane; poste de garde forestier ou poste de garde de parc; cimetière<br>Court house; correctional institute<br>Palais de justice; établissement correctionnel<br>Fire station; police station; armoury<br>Caserne de pompiers; poste de police; manège militaire<br>Waterbody or shoreline; watercourse; disappearing stream<br>Plan d'eau ou littoral; cours d'eau; cours d'eau disparaissant<br>Navigation light; ferry route; navigation beacon<br>Feu de navigation; traverse; balise de navigation<br>Coast Guard station; seaplane anchorage; marina<br>Station de la garde côtifer; mouillage d'hydravions; marina<br>Fish ladder; dam: small; large; carrying road<br>Échelle à poissons; barrage : petit; grand; portant une route<br>Dyke or seawall; wharf; breakwater<br>Digue ou mur de protection; quai; brise-lames<br>Boat ramp; pier or dock<br>Rampe de mise à l'eau; jetée<br>Drydock; slip; crib or abandoned bridge pier; ford<br>Cale séche; cale; caisson ou pilier de pont abandonné; gué<br>Conduit; lock; spring<br>Canalisation; ecluse; source<br>Reservoir; underground reservoir; fish pound<br>Réservoir; rotervoin souterrain; viviers dans l'eau<br>Dry river bed; sand in water, foreshore flats; intermittent lake, slough<br>Lit de rivière à sec; sable dans l'eau; etae é<br>Arrains; falls<br>Rapides; chutes<br>Rocky ledge; rocky reef; rocks in water; exposed shipwreck<br>Barre rocheuse; récif, rockes dans l'eau; épave émergée<br>Moraine; glacial debris; permanent snow and ice<br>Moraine; glaci |
|                                                                                                                                                                                                                                                                                                                                                                                                                                                                                                     | Höpital; centre médical; résidence pour personnes âgées; gite<br>City hall; municipal hall; community centre<br>Hötel de ville; salle municipale; centre communautaire<br>Customs post; ranger or warden station; cemetery<br>Poste de douane; poste de garde forestier ou poste de garde de parc; cimetière<br>Court house; correctional institute<br>Palais de justice; établissement correctionnel<br>Fire station; police station; armoury<br>Caserne de pompiers; poste de police; manège militaire<br>Waterbody or shoreline; watercourse; disappearing stream<br>Plan d'eau ou littoral; cours d'eau; cours d'eau disparaissant<br>Navigation light; ferry route; navigation beacon<br>Feu de navigation; traverse; balise de navigation<br>Coast Guard station; seaplane anchorage; marina<br>Station de la garde côtifer; mouitlage d'hydravions; marina<br>Fish ladder; dam: small; large; carrying road<br>Échelle à poissons; barrage : petit; grand; portant une route<br>Dyke or seawall; wharf; breakwater<br>Digue ou mur de protection; quai; brise-lames<br>Boat ramp; pier or dock<br>Rampe de mise à l'eau; jetée<br>Drydock; slip; crib or abandoned bridge pier; ford<br>Cale sèche; cale; caisson ou pilier de pont abandonné; gué<br>Conduit; lock; spring<br>Canalisation; écluse; source<br>Reservoir; underground reservoir; fish pound<br>Réservoir; riservoir souterrain; viviers dans l'eau<br>Dry river bed; sand in water, foreshore flats; intermittent lake, slough<br>Lit de rivière à sec; sable dans l'eau, estrans; lac intermittent, bourbier<br>Rapids; falls<br>Rapides; futues<br>Rocky ledge; rocky reef; rocks in water; exposed shipwreck<br>Barre rocheuse; récif; rochers dans l'eau; jeave émergée<br>Moraine; débris glaciaires; neige et glace permanentes<br>Wetlands: marsh, muskeg; swamp; marsh in water; string bog<br>Terres humides : marais, muskeg; marécage; marais dans l'eau; tourbière réticulée<br>Tundra ponds; tundra polygons; palsa bog<br>Etarsg de toundra; rolygons; palsa bog<br>Etarsg de toundra; polygones de toundra; tourbière à palse<br>Sand; esker; pingo; wooded area<br>Sable; esker; pingo; woded area                          |