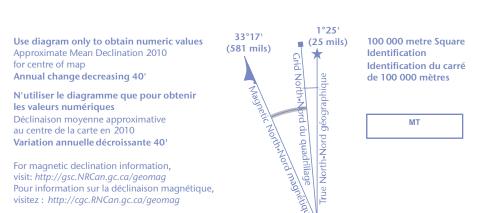

### 47-E/3

| <b>A</b>                                                                                                                                                                                                                                                                                                                                                                                                                                                                                            | Road: hard surface, more than 2 lanes; service centre                                                                                                                                                                                                                                                                                                                                                                                                                                                                                                                                                                                                                                                                                                                                                                                                                                                                                                                                                                                                                                                                                                                                                                                                                                                                                                                                                                                                                                                                                                                                                                                                                                                                                                                                                                                                                                                                                                                                                                                                                                                                                                                                                              |
|-----------------------------------------------------------------------------------------------------------------------------------------------------------------------------------------------------------------------------------------------------------------------------------------------------------------------------------------------------------------------------------------------------------------------------------------------------------------------------------------------------|--------------------------------------------------------------------------------------------------------------------------------------------------------------------------------------------------------------------------------------------------------------------------------------------------------------------------------------------------------------------------------------------------------------------------------------------------------------------------------------------------------------------------------------------------------------------------------------------------------------------------------------------------------------------------------------------------------------------------------------------------------------------------------------------------------------------------------------------------------------------------------------------------------------------------------------------------------------------------------------------------------------------------------------------------------------------------------------------------------------------------------------------------------------------------------------------------------------------------------------------------------------------------------------------------------------------------------------------------------------------------------------------------------------------------------------------------------------------------------------------------------------------------------------------------------------------------------------------------------------------------------------------------------------------------------------------------------------------------------------------------------------------------------------------------------------------------------------------------------------------------------------------------------------------------------------------------------------------------------------------------------------------------------------------------------------------------------------------------------------------------------------------------------------------------------------------------------------------|
|                                                                                                                                                                                                                                                                                                                                                                                                                                                                                                     | Route : revêtement dur, plus de 2 voies; centre de service<br>Road: hard surface, 2 lanes; less than 2 lanes; snowshed                                                                                                                                                                                                                                                                                                                                                                                                                                                                                                                                                                                                                                                                                                                                                                                                                                                                                                                                                                                                                                                                                                                                                                                                                                                                                                                                                                                                                                                                                                                                                                                                                                                                                                                                                                                                                                                                                                                                                                                                                                                                                             |
|                                                                                                                                                                                                                                                                                                                                                                                                                                                                                                     | Route : revêtement dur, 2 voies; moins de 2 voies; paravalanche<br>Road: hard surface, street; loose or stabilized surface, street; conduit bridge                                                                                                                                                                                                                                                                                                                                                                                                                                                                                                                                                                                                                                                                                                                                                                                                                                                                                                                                                                                                                                                                                                                                                                                                                                                                                                                                                                                                                                                                                                                                                                                                                                                                                                                                                                                                                                                                                                                                                                                                                                                                 |
| <del>_</del> <del>_</del>                                                                                                                                                                                                                                                                                                                                                                                                                                                                           | Route : revêtement dur, rue; de gravier, aggloméré, rue; pont de canalisation                                                                                                                                                                                                                                                                                                                                                                                                                                                                                                                                                                                                                                                                                                                                                                                                                                                                                                                                                                                                                                                                                                                                                                                                                                                                                                                                                                                                                                                                                                                                                                                                                                                                                                                                                                                                                                                                                                                                                                                                                                                                                                                                      |
|                                                                                                                                                                                                                                                                                                                                                                                                                                                                                                     | Road: loose or stabilized surface, all season, 2 lanes or more; less than 2 lanes<br>Route : de gravier, aggloméré, toute saison, 2 voies ou plus; moins de 2 voies                                                                                                                                                                                                                                                                                                                                                                                                                                                                                                                                                                                                                                                                                                                                                                                                                                                                                                                                                                                                                                                                                                                                                                                                                                                                                                                                                                                                                                                                                                                                                                                                                                                                                                                                                                                                                                                                                                                                                                                                                                                |
| <u> </u>                                                                                                                                                                                                                                                                                                                                                                                                                                                                                            | Road: loose surface, dry weather; vehicle track or winter road; trail; portage<br>Route : de gravier, temps sec; chemin de terre ou d'hiver; sentier; portage                                                                                                                                                                                                                                                                                                                                                                                                                                                                                                                                                                                                                                                                                                                                                                                                                                                                                                                                                                                                                                                                                                                                                                                                                                                                                                                                                                                                                                                                                                                                                                                                                                                                                                                                                                                                                                                                                                                                                                                                                                                      |
| 304                                                                                                                                                                                                                                                                                                                                                                                                                                                                                                 | Highway interchange; highway route number; built-up area<br>Échangeur routier; numéro de route; agglomération                                                                                                                                                                                                                                                                                                                                                                                                                                                                                                                                                                                                                                                                                                                                                                                                                                                                                                                                                                                                                                                                                                                                                                                                                                                                                                                                                                                                                                                                                                                                                                                                                                                                                                                                                                                                                                                                                                                                                                                                                                                                                                      |
| + <b>-</b> + <b>-</b> +                                                                                                                                                                                                                                                                                                                                                                                                                                                                             | Railway, single track; railway station; trestle; multiple tracks; turntable<br>Chemin de fer, voie unique; gare; chevalet; voies multiples; plaque tournante                                                                                                                                                                                                                                                                                                                                                                                                                                                                                                                                                                                                                                                                                                                                                                                                                                                                                                                                                                                                                                                                                                                                                                                                                                                                                                                                                                                                                                                                                                                                                                                                                                                                                                                                                                                                                                                                                                                                                                                                                                                       |
|                                                                                                                                                                                                                                                                                                                                                                                                                                                                                                     | Railway, abandoned; railway yard                                                                                                                                                                                                                                                                                                                                                                                                                                                                                                                                                                                                                                                                                                                                                                                                                                                                                                                                                                                                                                                                                                                                                                                                                                                                                                                                                                                                                                                                                                                                                                                                                                                                                                                                                                                                                                                                                                                                                                                                                                                                                                                                                                                   |
|                                                                                                                                                                                                                                                                                                                                                                                                                                                                                                     | Chemin de fer, abandonné; gare de triage<br>Rapid transit: rail; road; footbridge                                                                                                                                                                                                                                                                                                                                                                                                                                                                                                                                                                                                                                                                                                                                                                                                                                                                                                                                                                                                                                                                                                                                                                                                                                                                                                                                                                                                                                                                                                                                                                                                                                                                                                                                                                                                                                                                                                                                                                                                                                                                                                                                  |
| +++++                                                                                                                                                                                                                                                                                                                                                                                                                                                                                               | Transport rapide : voie ferrée; route; passerelle<br>Causeway; covered bridge; tunnel; bridge; moveable bridge                                                                                                                                                                                                                                                                                                                                                                                                                                                                                                                                                                                                                                                                                                                                                                                                                                                                                                                                                                                                                                                                                                                                                                                                                                                                                                                                                                                                                                                                                                                                                                                                                                                                                                                                                                                                                                                                                                                                                                                                                                                                                                     |
|                                                                                                                                                                                                                                                                                                                                                                                                                                                                                                     | Chaussée; pont couvert; tunnel; pont; pont mobile                                                                                                                                                                                                                                                                                                                                                                                                                                                                                                                                                                                                                                                                                                                                                                                                                                                                                                                                                                                                                                                                                                                                                                                                                                                                                                                                                                                                                                                                                                                                                                                                                                                                                                                                                                                                                                                                                                                                                                                                                                                                                                                                                                  |
|                                                                                                                                                                                                                                                                                                                                                                                                                                                                                                     | Boundary: international<br>Limite : internationale                                                                                                                                                                                                                                                                                                                                                                                                                                                                                                                                                                                                                                                                                                                                                                                                                                                                                                                                                                                                                                                                                                                                                                                                                                                                                                                                                                                                                                                                                                                                                                                                                                                                                                                                                                                                                                                                                                                                                                                                                                                                                                                                                                 |
|                                                                                                                                                                                                                                                                                                                                                                                                                                                                                                     | Boundary: provincial or territorial<br>Limite : provinciale ou territoriale                                                                                                                                                                                                                                                                                                                                                                                                                                                                                                                                                                                                                                                                                                                                                                                                                                                                                                                                                                                                                                                                                                                                                                                                                                                                                                                                                                                                                                                                                                                                                                                                                                                                                                                                                                                                                                                                                                                                                                                                                                                                                                                                        |
|                                                                                                                                                                                                                                                                                                                                                                                                                                                                                                     | Boundary: unsurveyed provincial or territorial; area outline<br>Limite : provinciale ou territoriale non arpentée; surface délimitée                                                                                                                                                                                                                                                                                                                                                                                                                                                                                                                                                                                                                                                                                                                                                                                                                                                                                                                                                                                                                                                                                                                                                                                                                                                                                                                                                                                                                                                                                                                                                                                                                                                                                                                                                                                                                                                                                                                                                                                                                                                                               |
|                                                                                                                                                                                                                                                                                                                                                                                                                                                                                                     | Boundary: administrative; recreational                                                                                                                                                                                                                                                                                                                                                                                                                                                                                                                                                                                                                                                                                                                                                                                                                                                                                                                                                                                                                                                                                                                                                                                                                                                                                                                                                                                                                                                                                                                                                                                                                                                                                                                                                                                                                                                                                                                                                                                                                                                                                                                                                                             |
|                                                                                                                                                                                                                                                                                                                                                                                                                                                                                                     | Limite : administrative; récréative<br>Boundary: geographic; unsurveyed geographic                                                                                                                                                                                                                                                                                                                                                                                                                                                                                                                                                                                                                                                                                                                                                                                                                                                                                                                                                                                                                                                                                                                                                                                                                                                                                                                                                                                                                                                                                                                                                                                                                                                                                                                                                                                                                                                                                                                                                                                                                                                                                                                                 |
|                                                                                                                                                                                                                                                                                                                                                                                                                                                                                                     | Limite : géographique; géographique non arpentée                                                                                                                                                                                                                                                                                                                                                                                                                                                                                                                                                                                                                                                                                                                                                                                                                                                                                                                                                                                                                                                                                                                                                                                                                                                                                                                                                                                                                                                                                                                                                                                                                                                                                                                                                                                                                                                                                                                                                                                                                                                                                                                                                                   |
| <u> </u>                                                                                                                                                                                                                                                                                                                                                                                                                                                                                            | Fort, wall; fence<br>Fort, mur; clôture                                                                                                                                                                                                                                                                                                                                                                                                                                                                                                                                                                                                                                                                                                                                                                                                                                                                                                                                                                                                                                                                                                                                                                                                                                                                                                                                                                                                                                                                                                                                                                                                                                                                                                                                                                                                                                                                                                                                                                                                                                                                                                                                                                            |
| ······ ··· ··· ··· ··· ··· ··· ··· ···                                                                                                                                                                                                                                                                                                                                                                                                                                                              | Power transmission line; multiple lines; submarine cable<br>Ligne de transport d'énergie; lignes multiples; câble sous-marin                                                                                                                                                                                                                                                                                                                                                                                                                                                                                                                                                                                                                                                                                                                                                                                                                                                                                                                                                                                                                                                                                                                                                                                                                                                                                                                                                                                                                                                                                                                                                                                                                                                                                                                                                                                                                                                                                                                                                                                                                                                                                       |
|                                                                                                                                                                                                                                                                                                                                                                                                                                                                                                     | Pipeline: oil; natural gas<br>Pipeline : pétrole; gaz naturel                                                                                                                                                                                                                                                                                                                                                                                                                                                                                                                                                                                                                                                                                                                                                                                                                                                                                                                                                                                                                                                                                                                                                                                                                                                                                                                                                                                                                                                                                                                                                                                                                                                                                                                                                                                                                                                                                                                                                                                                                                                                                                                                                      |
|                                                                                                                                                                                                                                                                                                                                                                                                                                                                                                     | Pipeline: multi-use; control valve; multiple lines<br>Pipeline : utilisation multiple; valve de contrôle; lignes multiples                                                                                                                                                                                                                                                                                                                                                                                                                                                                                                                                                                                                                                                                                                                                                                                                                                                                                                                                                                                                                                                                                                                                                                                                                                                                                                                                                                                                                                                                                                                                                                                                                                                                                                                                                                                                                                                                                                                                                                                                                                                                                         |
| <u></u>                                                                                                                                                                                                                                                                                                                                                                                                                                                                                             | Pipeline underground: oil; natural gas; multi-use<br>Pipeline souterrain : pétrole; gaz naturel; utilisation multiple                                                                                                                                                                                                                                                                                                                                                                                                                                                                                                                                                                                                                                                                                                                                                                                                                                                                                                                                                                                                                                                                                                                                                                                                                                                                                                                                                                                                                                                                                                                                                                                                                                                                                                                                                                                                                                                                                                                                                                                                                                                                                              |
| د                                                                                                                                                                                                                                                                                                                                                                                                                                                                                                   | Mine; pit: sand, gravel, clay; quarry                                                                                                                                                                                                                                                                                                                                                                                                                                                                                                                                                                                                                                                                                                                                                                                                                                                                                                                                                                                                                                                                                                                                                                                                                                                                                                                                                                                                                                                                                                                                                                                                                                                                                                                                                                                                                                                                                                                                                                                                                                                                                                                                                                              |
| - Exampler Exampler                                                                                                                                                                                                                                                                                                                                                                                                                                                                                 | Mine; sablière, gravière, glaisière; carrière<br>Airport or airfield: official; nonofficial; heliport                                                                                                                                                                                                                                                                                                                                                                                                                                                                                                                                                                                                                                                                                                                                                                                                                                                                                                                                                                                                                                                                                                                                                                                                                                                                                                                                                                                                                                                                                                                                                                                                                                                                                                                                                                                                                                                                                                                                                                                                                                                                                                              |
| •// •// •                                                                                                                                                                                                                                                                                                                                                                                                                                                                                           | Aéroport ou terrain d'aviation : officiel; non officiel; héliport                                                                                                                                                                                                                                                                                                                                                                                                                                                                                                                                                                                                                                                                                                                                                                                                                                                                                                                                                                                                                                                                                                                                                                                                                                                                                                                                                                                                                                                                                                                                                                                                                                                                                                                                                                                                                                                                                                                                                                                                                                                                                                                                                  |
| • 30 <del>E</del>                                                                                                                                                                                                                                                                                                                                                                                                                                                                                   | Chimney: industrial, flare stack, burner; height; lumberyard<br>Cheminée : industrielle, torche, brûleur; hauteur; parc à bois débités                                                                                                                                                                                                                                                                                                                                                                                                                                                                                                                                                                                                                                                                                                                                                                                                                                                                                                                                                                                                                                                                                                                                                                                                                                                                                                                                                                                                                                                                                                                                                                                                                                                                                                                                                                                                                                                                                                                                                                                                                                                                             |
| 9 <del>9</del> ¥                                                                                                                                                                                                                                                                                                                                                                                                                                                                                    | Tank; water tank; radar antenna, radio telescope<br>Citerne; citerne d'eau; antenne radar, radiotélescope                                                                                                                                                                                                                                                                                                                                                                                                                                                                                                                                                                                                                                                                                                                                                                                                                                                                                                                                                                                                                                                                                                                                                                                                                                                                                                                                                                                                                                                                                                                                                                                                                                                                                                                                                                                                                                                                                                                                                                                                                                                                                                          |
| <ul><li>•</li></ul>                                                                                                                                                                                                                                                                                                                                                                                                                                                                                 | Silo; grain elevator; clearance tower<br>Silo; élévateur à grains; tour de dégagement                                                                                                                                                                                                                                                                                                                                                                                                                                                                                                                                                                                                                                                                                                                                                                                                                                                                                                                                                                                                                                                                                                                                                                                                                                                                                                                                                                                                                                                                                                                                                                                                                                                                                                                                                                                                                                                                                                                                                                                                                                                                                                                              |
| × & t                                                                                                                                                                                                                                                                                                                                                                                                                                                                                               | Electric facility; oil or natural gas facility; wind-operated device<br>Installation électrique; installation pétrolière ou gazière; éolienne                                                                                                                                                                                                                                                                                                                                                                                                                                                                                                                                                                                                                                                                                                                                                                                                                                                                                                                                                                                                                                                                                                                                                                                                                                                                                                                                                                                                                                                                                                                                                                                                                                                                                                                                                                                                                                                                                                                                                                                                                                                                      |
| (o) <u>â</u> ]                                                                                                                                                                                                                                                                                                                                                                                                                                                                                      | Tower: communication; fire; control                                                                                                                                                                                                                                                                                                                                                                                                                                                                                                                                                                                                                                                                                                                                                                                                                                                                                                                                                                                                                                                                                                                                                                                                                                                                                                                                                                                                                                                                                                                                                                                                                                                                                                                                                                                                                                                                                                                                                                                                                                                                                                                                                                                |
|                                                                                                                                                                                                                                                                                                                                                                                                                                                                                                     | Tour : communication; incendie; contrôle<br>Domestic waste; liquid waste; industrial solid depot                                                                                                                                                                                                                                                                                                                                                                                                                                                                                                                                                                                                                                                                                                                                                                                                                                                                                                                                                                                                                                                                                                                                                                                                                                                                                                                                                                                                                                                                                                                                                                                                                                                                                                                                                                                                                                                                                                                                                                                                                                                                                                                   |
|                                                                                                                                                                                                                                                                                                                                                                                                                                                                                                     | Déchet domestique; déchet liquide; dépôt de solide industriel<br>Lookout; historic site; ruins; zoo                                                                                                                                                                                                                                                                                                                                                                                                                                                                                                                                                                                                                                                                                                                                                                                                                                                                                                                                                                                                                                                                                                                                                                                                                                                                                                                                                                                                                                                                                                                                                                                                                                                                                                                                                                                                                                                                                                                                                                                                                                                                                                                |
| d 🔶 🕨 🚱                                                                                                                                                                                                                                                                                                                                                                                                                                                                                             | Belvédère; lieu historique; ruines; zoo                                                                                                                                                                                                                                                                                                                                                                                                                                                                                                                                                                                                                                                                                                                                                                                                                                                                                                                                                                                                                                                                                                                                                                                                                                                                                                                                                                                                                                                                                                                                                                                                                                                                                                                                                                                                                                                                                                                                                                                                                                                                                                                                                                            |
| 5 A S ©                                                                                                                                                                                                                                                                                                                                                                                                                                                                                             | Golf course; campground; ski area; sportsplex<br>Terrain de golf; terrain de camping; station de ski; centre sportif                                                                                                                                                                                                                                                                                                                                                                                                                                                                                                                                                                                                                                                                                                                                                                                                                                                                                                                                                                                                                                                                                                                                                                                                                                                                                                                                                                                                                                                                                                                                                                                                                                                                                                                                                                                                                                                                                                                                                                                                                                                                                               |
| ŏŏ 🖉 🛥                                                                                                                                                                                                                                                                                                                                                                                                                                                                                              | Aerial cableway, ski lift; sports track; arena<br>Téléphérique, remonte-pente; piste de course; aréna                                                                                                                                                                                                                                                                                                                                                                                                                                                                                                                                                                                                                                                                                                                                                                                                                                                                                                                                                                                                                                                                                                                                                                                                                                                                                                                                                                                                                                                                                                                                                                                                                                                                                                                                                                                                                                                                                                                                                                                                                                                                                                              |
|                                                                                                                                                                                                                                                                                                                                                                                                                                                                                                     | Building: unidentified buildings; religious; educational; cabin<br>Bâtiment : bâtiments non identifiés; religieux; d'enseignement; cabine                                                                                                                                                                                                                                                                                                                                                                                                                                                                                                                                                                                                                                                                                                                                                                                                                                                                                                                                                                                                                                                                                                                                                                                                                                                                                                                                                                                                                                                                                                                                                                                                                                                                                                                                                                                                                                                                                                                                                                                                                                                                          |
|                                                                                                                                                                                                                                                                                                                                                                                                                                                                                                     |                                                                                                                                                                                                                                                                                                                                                                                                                                                                                                                                                                                                                                                                                                                                                                                                                                                                                                                                                                                                                                                                                                                                                                                                                                                                                                                                                                                                                                                                                                                                                                                                                                                                                                                                                                                                                                                                                                                                                                                                                                                                                                                                                                                                                    |
| • • • •                                                                                                                                                                                                                                                                                                                                                                                                                                                                                             | Hospital; medical centre; senior citizens home; lodging<br>Hôpital; centre médical; résidence pour personnes âgées; gîte                                                                                                                                                                                                                                                                                                                                                                                                                                                                                                                                                                                                                                                                                                                                                                                                                                                                                                                                                                                                                                                                                                                                                                                                                                                                                                                                                                                                                                                                                                                                                                                                                                                                                                                                                                                                                                                                                                                                                                                                                                                                                           |
|                                                                                                                                                                                                                                                                                                                                                                                                                                                                                                     | Hôpital; centre médical; résidence pour personnes âgées; gîte<br>City hall; municipal hall; community centre                                                                                                                                                                                                                                                                                                                                                                                                                                                                                                                                                                                                                                                                                                                                                                                                                                                                                                                                                                                                                                                                                                                                                                                                                                                                                                                                                                                                                                                                                                                                                                                                                                                                                                                                                                                                                                                                                                                                                                                                                                                                                                       |
| ± ± ₩                                                                                                                                                                                                                                                                                                                                                                                                                                                                                               | Hôpital; centre médical; résidence pour personnes âgées; gîte<br>City hall; municipal hall; community centre<br>Hôtel de ville; salle municipale; centre communautaire<br>Customs post; ranger or warden station; cemetery                                                                                                                                                                                                                                                                                                                                                                                                                                                                                                                                                                                                                                                                                                                                                                                                                                                                                                                                                                                                                                                                                                                                                                                                                                                                                                                                                                                                                                                                                                                                                                                                                                                                                                                                                                                                                                                                                                                                                                                         |
| <b>п̂ т̂ ;;</b><br>,, с                                                                                                                                                                                                                                                                                                                                                                                                                                                                             | Hôpital; centre médical; résidence pour personnes âgées; gîte<br>City hall; municipal hall; community centre<br>Hôtel de ville; salle municipale; centre communautaire                                                                                                                                                                                                                                                                                                                                                                                                                                                                                                                                                                                                                                                                                                                                                                                                                                                                                                                                                                                                                                                                                                                                                                                                                                                                                                                                                                                                                                                                                                                                                                                                                                                                                                                                                                                                                                                                                                                                                                                                                                             |
| ± ± ₩                                                                                                                                                                                                                                                                                                                                                                                                                                                                                               | Hôpital; centre médical; résidence pour personnes âgées; gîte<br>City hall; municipal hall; community centre<br>Hôtel de ville; salle municipale; centre communautaire<br>Customs post; ranger or warden station; cemetery<br>Poste de douane; poste de garde forestier ou poste de garde de parc; cimetière<br>Court house; correctional institute<br>Palais de justice; établissement correctionnel                                                                                                                                                                                                                                                                                                                                                                                                                                                                                                                                                                                                                                                                                                                                                                                                                                                                                                                                                                                                                                                                                                                                                                                                                                                                                                                                                                                                                                                                                                                                                                                                                                                                                                                                                                                                              |
| ±±±±±±±±±±±±±±±±±±±±±±±±±±±±±±±±±±±±±                                                                                                                                                                                                                                                                                                                                                                                                                                                               | Hôpital; centre médical; résidence pour personnes âgées; gîte<br>City hall; municipal hall; community centre<br>Hôtel de ville; salle municipale; centre communautaire<br>Customs post; ranger or warden station; cemetery<br>Poste de douane; poste de garde forestier ou poste de garde de parc; cimetière<br>Court house; correctional institute<br>Palais de justice; établissement correctionnel<br>Fire station; police station; armoury<br>Caserne de pompiers; poste de police; manège militaire                                                                                                                                                                                                                                                                                                                                                                                                                                                                                                                                                                                                                                                                                                                                                                                                                                                                                                                                                                                                                                                                                                                                                                                                                                                                                                                                                                                                                                                                                                                                                                                                                                                                                                           |
| ± ± ±<br>↔ .■ ©<br>@ ∂                                                                                                                                                                                                                                                                                                                                                                                                                                                                              | Hôpital; centre médical; résidence pour personnes âgées; gîte<br>City hall; municipal hall; community centre<br>Hôtel de ville; salle municipale; centre communautaire<br>Customs post; ranger or warden station; cemetery<br>Poste de douane; poste de garde forestier ou poste de garde de parc; cimetière<br>Court house; correctional institute<br>Palais de justice; établissement correctionnel<br>Fire station; police station; armoury                                                                                                                                                                                                                                                                                                                                                                                                                                                                                                                                                                                                                                                                                                                                                                                                                                                                                                                                                                                                                                                                                                                                                                                                                                                                                                                                                                                                                                                                                                                                                                                                                                                                                                                                                                     |
| ± ± ±<br>↔ .■ ©<br>@ ∂                                                                                                                                                                                                                                                                                                                                                                                                                                                                              | Hôpital; centre médical; résidence pour personnes âgées; gîte<br>City hall; municipal hall; community centre<br>Hôtel de ville; salle municipale; centre communautaire<br>Customs post; ranger or warden station; cemetery<br>Poste de douane; poste de garde forestier ou poste de garde de parc; cimetière<br>Court house; correctional institute<br>Palais de justice; établissement correctionnel<br>Fire station; police station; armoury<br>Caserne de pompiers; poste de police; manège militaire<br>Waterbody or shoreline; watercourse; disappearing stream                                                                                                                                                                                                                                                                                                                                                                                                                                                                                                                                                                                                                                                                                                                                                                                                                                                                                                                                                                                                                                                                                                                                                                                                                                                                                                                                                                                                                                                                                                                                                                                                                                               |
| ± ± ±<br>↔ .■ ©<br>@ ∂                                                                                                                                                                                                                                                                                                                                                                                                                                                                              | Hôpital; centre médical; résidence pour personnes âgées; gîte<br>City hall; municipal hall; community centre<br>Hôtel de ville; salle municipale; centre communautaire<br>Customs post; ranger or warden station; cemetery<br>Poste de douane; poste de garde forestier ou poste de garde de parc; cimetière<br>Court house; correctional institute<br>Palais de justice; établissement correctionnel<br>Fire station; police station; armoury<br>Caserne de pompiers; poste de police; manège militaire<br>Waterbody or shoreline; watercourse; disappearing stream<br>Plan d'eau ou littoral; cours d'eau; cours d'eau disparaissant<br>Navigation light; ferry route; navigation beacon                                                                                                                                                                                                                                                                                                                                                                                                                                                                                                                                                                                                                                                                                                                                                                                                                                                                                                                                                                                                                                                                                                                                                                                                                                                                                                                                                                                                                                                                                                                         |
| <ul> <li> Î Î Î II </li> <li> ☆ Ĩ 0 </li> <li> Ø  </li> <li> Ø  </li> <li> Ø  </li> <li> Ø  </li> <li> Ø  </li> <li> Ø  </li> <li> Ø  </li> </ul> | Hôpital; centre médical; résidence pour personnes âgées; gîte<br>City hall; municipal hall; community centre<br>Hôtel de ville; salle municipale; centre communautaire<br>Customs post; ranger or warden station; cemetery<br>Poste de douane; poste de garde forestier ou poste de garde de parc; cimetière<br>Court house; correctional institute<br>Palais de justice; établissement correctionnel<br>Fire station; police station; armoury<br>Caserne de pompiers; poste de police; manège militaire<br>Waterbody or shoreline; watercourse; disappearing stream<br>Plan d'eau ou littoral; cours d'eau; cours d'eau disparaissant<br>Navigation light; ferry route; navigation beacon<br>Feu de navigation; traverse; balise de navigation<br>Coast Guard station; seaplane anchorage; marina<br>Station de la garde côtière; mouillage d'hydravions; marina<br>Fish ladder; dam: small; large; carrying road                                                                                                                                                                                                                                                                                                                                                                                                                                                                                                                                                                                                                                                                                                                                                                                                                                                                                                                                                                                                                                                                                                                                                                                                                                                                                                 |
|                                                                                                                                                                                                                                                                                                                                                                                                                                                                                                     | Hôpital; centre médical; résidence pour personnes âgées; gîte<br>City hall; municipal hall; community centre<br>Hôtel de ville; salle municipale; centre communautaire<br>Customs post; ranger or warden station; cemetery<br>Poste de douane; poste de garde forestier ou poste de garde de parc; cimetière<br>Court house; correctional institute<br>Palais de justice; établissement correctionnel<br>Fire station; police station; armoury<br>Caserne de pompiers; poste de police; manège militaire<br>Waterbody or shoreline; watercourse; disappearing stream<br>Plan d'eau ou littoral; cours d'eau; cours d'eau disparaissant<br>Navigation light; ferry route; navigation beacon<br>Feu de navigation; traverse; balise de navigation<br>Coast Guard station; seaplane anchorage; marina<br>Station de la garde côtière; mouillage d'hydravions; marina<br>Fish ladder; dam: small; large; carrying road<br>Échelle à poissons; barrage : petit; grand; portant une route<br>Dyke or seawall; wharf; breakwater                                                                                                                                                                                                                                                                                                                                                                                                                                                                                                                                                                                                                                                                                                                                                                                                                                                                                                                                                                                                                                                                                                                                                                                          |
|                                                                                                                                                                                                                                                                                                                                                                                                                                                                                                     | Hôpital; centre médical; résidence pour personnes âgées; gîte<br>City hall; municipal hall; community centre<br>Hôtel de ville; salle municipale; centre communautaire<br>Customs post; ranger or warden station; cemetery<br>Poste de douane; poste de garde forestier ou poste de garde de parc; cimetière<br>Court house; correctional institute<br>Palais de justice; établissement correctionnel<br>Fire station; police station; armoury<br>Caserne de pompiers; poste de police; manège militaire<br>Waterbody or shoreline; watercourse; disappearing stream<br>Plan d'eau ou littoral; cours d'eau; cours d'eau disparaissant<br>Navigation light; ferry route; navigation beacon<br>Feu de navigation; traverse; balise de navigation<br>Coast Guard station; seaplane anchorage; marina<br>Station de la garde côtière; mouillage d'hydravions; marina<br>Fish ladder; dam: small; large; carrying road<br>Échelle à poissons; barrage : petit; grand; portant une route<br>Dyke or seawall; wharf; breakwater<br>Digue ou mur de protection; quai; brise-lames<br>Boat ramp; pier or dock                                                                                                                                                                                                                                                                                                                                                                                                                                                                                                                                                                                                                                                                                                                                                                                                                                                                                                                                                                                                                                                                                                              |
|                                                                                                                                                                                                                                                                                                                                                                                                                                                                                                     | Hópital; centre médical; résidence pour personnes âgées; gîte<br>City hall; municipal hall; community centre<br>Hótel de ville; salle municipale; centre communautaire<br>Customs post; ranger or warden station; cemetery<br>Poste de douane; poste de garde forestier ou poste de garde de parc; cimetière<br>Court house; correctional institute<br>Palais de justice; établissement correctionnel<br>Fire station; police station; armoury<br>Caserne de pompiers; poste de police; manège militaire<br>Waterbody or shoreline; watercourse; disappearing stream<br>Plan d'eau ou littoral; cours d'eau; cours d'eau disparaissant<br>Navigation light; ferry route; navigation beacon<br>Feu de navigation; traverse; balise de navigation<br>Coast Guard station; seaplane anchorage; marina<br>Station de la garde côtière; mouillage d'hydravions; marina<br>Fish ladder; dam: small; large; carrying road<br>Échelle à poissons; barrage : petit; grand; portant une route<br>Dyke or seawall; wharf; breakwater<br>Digue ou mur de protection; quai; brise-lames<br>Boat ramp; pier or dock<br>Rampe de mise à l'eau; jetée                                                                                                                                                                                                                                                                                                                                                                                                                                                                                                                                                                                                                                                                                                                                                                                                                                                                                                                                                                                                                                                                              |
|                                                                                                                                                                                                                                                                                                                                                                                                                                                                                                     | Hópital; centre médical; résidence pour personnes âgées; gîte<br>City hall; municipal hall; community centre<br>Hótel de ville; salle municipale; centre communautaire<br>Customs post; ranger or warden station; cemetery<br>Poste de douane; poste de garde forestier ou poste de garde de parc; cimetière<br>Court house; correctional institute<br>Palais de justice; établissement correctionnel<br>Fire station; police station; armoury<br>Caserne de pompiers; poste de police; manège militaire<br>Waterbody or shoreline; watercourse; disappearing stream<br>Plan d'eau ou littoral; cours d'eau; cours d'eau disparaissant<br>Navigation light; ferry route; navigation beacon<br>Feu de navigation; traverse; balise de navigation<br>Coast Guard station; seaplane anchorage; marina<br>Station de la garde côtière; mouillage d'hydravions; marina<br>Fish ladder; dam: small; large; carrying road<br>Échelle à poissons; barrage : petit; grand; portant une route<br>Dyke or seawall; wharf; breakwater<br>Digue ou mur de protection; quai; brise-lames<br>Boat ramp; pier or dock<br>Rampe de mise à l'eau; jetée<br>Drydock; slip; crib or abandoned bridge pier; ford<br>Cale sèche; cale; caisson ou pilier de pont abandonné; gué                                                                                                                                                                                                                                                                                                                                                                                                                                                                                                                                                                                                                                                                                                                                                                                                                                                                                                                                                          |
|                                                                                                                                                                                                                                                                                                                                                                                                                                                                                                     | Hópital; centre médical; résidence pour personnes âgées; gîte<br>City hall; municipal hall; community centre<br>Hótel de ville; salle municipale; centre communautaire<br>Customs post; ranger or warden station; cemetery<br>Poste de douane; poste de garde forestier ou poste de garde de parc; cimetière<br>Court house; correctional institute<br>Palais de justice; établissement correctionnel<br>Fire station; police station; armoury<br>Caserne de pompiers; poste de police; manège militaire<br>Waterbody or shoreline; watercourse; disappearing stream<br>Plan d'eau ou littoral; cours d'eau; cours d'eau disparaissant<br>Navigation light; ferry route; navigation beacon<br>Feu de navigation; reaverse; balise de navigation<br>Coast Guard station; seaplane anchorage; marina<br>Station de la garde côtière; mouillage d'hydravions; marina<br>Fish ladder; dam: small; large; carrying road<br>Échelle à poissons; barrage : petit; grand; portant une route<br>Dyke or seawall; wharf; breakwater<br>Digue ou mur de protection; quai; brise-lames<br>Boat ramp; pier or dock<br>Rampe de mise à l'eau; jetée<br>Drydock; slip; crib or abandoned bridge pier; ford<br>Cale sèche; cale; caisson ou pilier de pont abandonné; gué                                                                                                                                                                                                                                                                                                                                                                                                                                                                                                                                                                                                                                                                                                                                                                                                                                                                                                                                                          |
|                                                                                                                                                                                                                                                                                                                                                                                                                                                                                                     | Hópital; centre médical; résidence pour personnes âgées; gîte<br>City hall; municipal hall; community centre<br>Hótel de ville; salle municipale; centre communautaire<br>Customs post; ranger or warden station; cemetery<br>Poste de douane; poste de garde forestier ou poste de garde de parc; cimetière<br>Court house; correctional institute<br>Palais de justice; établissement correctionnel<br>Fire station; police station; armoury<br>Caserne de pompiers; poste de police; manège militaire<br>Waterbody or shoreline; watercourse; disappearing stream<br>Plan d'eau ou littoral; cours d'eau; cours d'eau disparaissant<br>Navigation light; ferry route; navigation beacon<br>Feu de navigation; traverse; balise de navigation<br>Coast Guard station; seaplane anchorage; marina<br>Station de la garde côtière; mouillage d'hydravions; marina<br>Fish ladder; dam: small; large; carrying road<br>Échelle à poissons; barrage : petit; grand; portant une route<br>Dyke or seawall; wharf; breakwater<br>Digue ou mur de protection; quai; brise-lames<br>Boat ramp; pier or dock<br>Rampe de mise à l'eau; jetée<br>Drydock; slip; crib or abandoned bridge pier; ford<br>Cale sèche; cale; caisson ou pilier de pont abandonné; gué                                                                                                                                                                                                                                                                                                                                                                                                                                                                                                                                                                                                                                                                                                                                                                                                                                                                                                                                                          |
|                                                                                                                                                                                                                                                                                                                                                                                                                                                                                                     | <ul> <li>Hópital; centre médical; résidence pour personnes âgées; gîte</li> <li>City hall; municipal hall; community centre</li> <li>Hótel de ville; salle municipale; centre communautaire</li> <li>Customs post; ranger or warden station; cemetery</li> <li>Poste de douane; poste de garde forestier ou poste de garde de parc; cimetière</li> <li>Court house; correctional institute</li> <li>Palais de justice; établissement correctionnel</li> <li>Fire station; police station; armoury</li> <li>Caserne de pompiers; poste de police; manège militaire</li> <li>Waterbody or shoreline; watercourse; disappearing stream</li> <li>Plan d'eau ou littoral; cours d'eau; cours d'eau disparaissant</li> <li>Navigation light; ferry route; navigation beacon</li> <li>Feu de navigation; seaplane anchorage; marina</li> <li>Station de la garde côtière; mouillage d'hydravions; marina</li> <li>Fish ladder; dam: small; large; carrying road</li> <li>Échelle à poissons; barrage : petit; grand; portant une route</li> <li>Dyke or seawall; wharf; breakwater</li> <li>Digue ou mur de protection; quai; brise-lames</li> <li>Boat ramp; pier or dock</li> <li>Rampe de mise à l'eau; jetée</li> <li>Drydock; slip; crib or abandoned bridge pier; ford</li> <li>Cale sèche; cale; caisson ou pilier de pont abandonné; gué</li> <li>Conduit; lock; spring</li> <li>Canalisation; écluse; source</li> <li>Reservoir; underground reservoir; fish pound</li> </ul>                                                                                                                                                                                                                                                                                                                                                                                                                                                                                                                                                                                                                                                                                                                                    |
|                                                                                                                                                                                                                                                                                                                                                                                                                                                                                                     | Hôpital; centre médical; résidence pour personnes àgées; gîte<br>City hall; municipal hall; community centre<br>Hôtel de ville; salle municipale; centre communautaire<br>Customs post; ranger or warden station; cemetery<br>Poste de douane; poste de garde forestier ou poste de garde de parc; cimetière<br>Court house; correctional institute<br>Palais de justice; établissement correctionnel<br>Fire station; police station; armoury<br>Caserne de pompiers; poste de police; manège militaire<br>Waterbody or shoreline; watercourse; disappearing stream<br>Plan d'eau ou littoral; cours d'eau; cours d'eau disparaissant<br>Navigation light; ferry route; navigation beacon<br>Feu de navigation; traverse; balise de navigation<br>Coast Guard station; seaplane anchorage; marina<br>Station de la garde côtière; mouillage d'hydravions; marina<br>Fish ladder; dam: small; large; carrying road<br>Échelle à poissons; barrage : petit; grand; portant une route<br>Dyke or seawall; wharf; breakwater<br>Digue ou mur de protection; quai; brise-lames<br>Boat ramp; pier or dock<br>Rampe de mise à l'eau; jetée<br>Drydock; slip; crib or abandoned bridge pier; ford<br>Cale sèche; cale; caisson ou pilier de pont abandonné; gué<br>Conduit; lock; spring<br>Canalisation; écluse; source<br>Reservoir; underground reservoir; fish pound<br>Réservoir; réservoir souterrain; viviers dans l'eau<br>Dry river bed; sand in water, foreshore flats; intermittent lake, slough                                                                                                                                                                                                                                                                                                                                                                                                                                                                                                                                                                                                                                                                                                              |
|                                                                                                                                                                                                                                                                                                                                                                                                                                                                                                     | Hópital; centre médical; résidence pour personnes ågées; gíte<br>City hall; municipal hall; community centre<br>Hótel de ville; salle municipale; centre communautaire<br>Customs post; ranger or warden station; cemetery<br>Poste de douane; poste de garde forestier ou poste de garde de parc; cimetière<br>Court house; correctional institute<br>Palais de justice; établissement correctionnel<br>Fire station; police station; armoury<br>Caserne de pompiers; poste de police; manège militaire<br>Waterbody or shoreline; watercourse; disappearing stream<br>Plan d'eau ou littoral; cours d'eau; cours d'eau disparaissant<br>Navigation light; ferry route; navigation beacon<br>Feu de navigation; traverse; balise de navigation<br>Coast Guard station; seaplane anchorage; marina<br>Station de la garde côtière; mouillage d'hydravions; marina<br>Fish ladder; dam: small; large; carrying road<br>Échelle à poissons; barrage : petit; grand; portant une route<br>Dyke or seawall; wharf; breakwater<br>Digue ou mur de protection; quai; brise-lames<br>Boat ramp; pier or dock<br>Rampe de mise à l'eau; jetée<br>Drydock; slip; crib or abandoned bridge pier; ford<br>Cale sèche; cale; caisson ou pilier de pont abandonné; gué<br>Conduit; lock; spring<br>Canalisation; écluse; source<br>Reservoir; underground reservoir; fish pound<br>Réservoir; sable dans l'eau, estrans; lac intermittent lake, slough<br>Lit de rivière à sec; sable dans l'eau; estrans; lac intermittent, bourbier<br>Rapids; falls<br>Rapides; chutes<br>Rocky ledge; rocky reef; rocks in water; exposed shipwreck                                         |
|                                                                                                                                                                                                                                                                                                                                                                                                                                                                                                     | Hôpital; centre médical; résidence pour personnes âgées; gîte<br>City hall; municipal hall; community centre<br>Hôtel de ville; salle municipale; centre communautaire<br>Customs post; ranger or warden station; cemetery<br>Poste de douane; poste de garde forestier ou poste de garde de parc; cimetière<br>Court house; correctional institute<br>Palais de justice; établissement correctionnel<br>Fire station; police station; armoury<br>Caseme de pompiers; poste de police; manège militaire<br>Waterbody or shoreline; watercourse; disappearing stream<br>Plan d'eau ou littoral; cours d'eau; cours d'eau disparaissant<br>Navigation light; ferry route; navigation beacon<br>Feu de navigation; traverse; balise de navigation<br>Coast Guard station; seplane anchorage; marina<br>Station de la garde côtière; mouillage d'hydravions; marina<br>Fish ladder; dam: small; large; carrying road<br>Échelle à poissons; barage : petit; grand; portant une route<br>Dyke or seawall; wharf; breakwater<br>Digue ou mur de protection; quai; brise-lames<br>Boat ramp; pier or dock<br>Rampe de mise à l'eau; jetée<br>Drydock; slip; crib or abandoned bridge pier; ford<br>Cale sèche; cale; caisson ou pilier de pont abandonné; gué<br>Conduit; lock; spring<br>Canalisation; écluse; source<br>Reservoir; inderground reservoir; fish pound<br>Réservoir; réservoir souterrain; viviers dans l'eau<br>Dry river bed; sand in water, foreshore flats; intermittent lake, slough<br>Lit de rivière à sec; sable dans l'eau, estrans; lac intermittent, bourbier<br>Rapids; falls<br>Rapides; chutes<br>Rocky ledge; rocky reef; rocks in water; exposed shipwreck<br>Bare rocheuse; récif; rochers dans l'eau; épave émergée                                                                                                                                                                                                                                                                                                                                                                                                                                                                     |
|                                                                                                                                                                                                                                                                                                                                                                                                                                                                                                     | Höpital; centre médical; résidence pour personnes âgées; gîte<br>City hall; municipal hall; community centre<br>Hötel de ville; salle municipale; centre communautaire<br>Customs post; ranger or warden station; cemetery<br>Poste de douane; poste de garde forestier ou poste de garde de parc; cimetière<br>Court house; correctional institute<br>Palais de justice; établissement correctionnel<br>Fire station; police station; armoury<br>Caserne de pompiers; poste de police; manège militaire<br>Waterbody or shoreline; watercourse; disappearing stream<br>Plan d'eau ou littoral; cours d'eau; cours d'eau disparaissant<br>Navigation light; ferry route; navigation beacon<br>Feu de navigation; seaplane anchorage; marina<br>Station de la garde côtière; mouillage d'hydravions; marina<br>Fish ladder; dam: small; large; carrying road<br>Échelle à poissons; barrage : petit; grand; portant une route<br>Dyke or seawall; wharf; breakwater<br>Digue ou mur de protection; quai; brise-lames<br>Boat ramp; pier or dock<br>Rampe de mise à l'eau; jetée<br>Drydock; slip; crib or abandonneb bridge pier; ford<br>Cale sèche; cale; caison ou pilier de pont abandonné; gué<br>Conduit; lock; spring<br>Canalisation; écluse; source<br>Reservoir; underground reservoir, fish pound<br>Réservoir; reservoir souterrain; viviers dans l'eau<br>Dry niver bed; sand in water, foreshore flats; intermittent lake, slough<br>Lit de rivière à sec; sable dans l'eau, extrans; lac intermittent, bourbier<br>Rapids; falls<br>Rapids; falls<br>Rapides; chutes<br>Rocky ledge; rocky reef; rocks in water; exposed shipwreck<br>Barre rocheuse; récif; rochers dans l'eau; épave émergée<br>Moraine; glacial debris; permanent snow and ice<br>Moraine; glacial debris; permanent snow and ice                                                                                                                                                                                                                                                                                                                                                                                                 |
|                                                                                                                                                                                                                                                                                                                                                                                                                                                                                                     | Hôpital; centre médical; résidence pour personnes âgées; gîte<br>City hall; municipal hall; community centre<br>Hôtel de ville; salle municipale; centre communautaire<br>Customs post; ranger or warden station; cemetery<br>Poste de douane; poste de garde forestier ou poste de garde de parc; cimetière<br>Court house; correctional institute<br>Palais de justice; établissement correctionnel<br>Fire station; police station; armoury<br>Caserne de pompiers; poste de police; manège militaire<br>Waterbody or shoreline; watercourse; disappearing stream<br>Plan d'eau ou litoral; cours d'eau; cours d'eau disparaissant<br>Navigation light; ferry route; navigation beacon<br>Feu de navigation; traverse; balise de navigation<br>Coast Guard station; seaplane anchorage; marina<br>Station de la garde côtière; mouillage d'hydravions; marina<br>Fish ladder; dam: small; large; carrying road<br>Échelle à poissons; barrage : petit; grand; portant une route<br>Dyke or seawall; wharf; breakwater<br>Digue ou mur de protection; quai; brise-lames<br>Boat ramp; pier or dock<br>Rampe de mise à l'eau; jetée<br>Drydock; slip; crib or abandoned bridge pier; ford<br>Cale sèche; cale; caisson ou piller de pont abandonné; gué<br>Conduit; lock; spring<br>Canalisation; écluse; source<br>Reservoir; underground reservoir; fish pound<br>Réservoir; réservoir souterrain; viviers dans l'eau<br>Dry river bed; sand in water, foreshore flats; intermittent lake, slough<br>Lit de rivière à sec; sable dans l'eau, estrans; lac intermittent, bourbier<br>Rapids; falls<br>Rapides; chutes<br>Rocky ledge; rocky reef; rocks in water; exposed shipwreck<br>Barre rocheuse; récif; rochers dans l'eau; épave émergée<br>Moraine; glacial debris; permanent snow and ice                                                                                                                                                                                                                                                                                                                                                                                                               |
|                                                                                                                                                                                                                                                                                                                                                                                                                                                                                                     | Höpital; centre médical; résidence pour personnes âgées; gîte<br>City hall; municipal hall; community centre<br>Hötel de ville; salle municipale; centre communautaire<br>Customs post; ranger or warden station; cemetery<br>Poste de douane; poste de garde forestier ou poste de garde de parc; cimetière<br>Court house; correctional institute<br>Palais de justice; établissement correctionnel<br>Fire station; police station; armoury<br>Caserne de pompiers; poste de police; manège militaire<br>Waterbody or shoreline; watercourse; disappearing stream<br>Plan d'eau ou littoral; cours d'eau; cours d'eau disparaissant<br>Navigation light; ferry route; navigation beacon<br>Feu de navigation; seaplane anchorage; marina<br>Station de la garde côtière; mouillage d'hydravions; marina<br>Station de la garde côtière; mouillage d'hydravions; marina<br>Fish ladder; dam: small; large; carrying road<br>Échelle à poissons; barrage : petit; grand; portant une route<br>Dyke or seawall; wharf; breakwater<br>Digue ou mur de protection; quai; brise-lames<br>Boat ram; pier or dock<br>Rampe de mise à l'eau; jetée<br>Drydock; slip; crib or abandoned bridge pier; ford<br>Cale sèche; cale; caisson ou pilier de pont abandonné; gué<br>Condui; lock; spring<br>Canalisation; écluse; source<br>Reservoir; underground reservoir; fish pound<br>Réservoir; réservoir souterrain; viviers dans l'eau<br>Dry river bed; sand in water, foreshore flats; intermittent lake, slough<br>Lit de rivière à sec; sable dans l'eau, estrans; lac intermittent, bourbier<br>Rapids; falls<br>Rapids; falls<br>Rapides; chutes<br>Rocky ledge; rocky reef; rocks in water; exposed shipwreck<br>Barre rocheuse; récif; rochers dans l'eau; épave émergée<br>Moraine; glacial debris; permanent snow and ice<br>Moraine; glacial debris; permanent snow and ice<br>Moraine; debris glaciatires; neige et glace permanentes<br>Wetlands: marsh, muskeg; swamp; marsh in water; string bog                                                                                                                                                                                                           |
|                                                                                                                                                                                                                                                                                                                                                                                                                                                                                                     | Höpital; centre médical; résidence pour personnes âgées; gite<br>City hal; municipal hall; community centre<br>Hôtel de ville; salle municipale; centre communautaire<br>Customs post; ranger or warden station; cemetery<br>Poste de douane; poste de garde forestier ou poste de garde de parc; cimetière<br>Court house; correctional institute<br>Palais de justice; établissement correctionnel<br>Fire station; police station; armoury<br>Caserne de pompiers; poste de police; manège militaire<br>Waterbody or shoreline; watercourse; disappearing stream<br>Plan d'eau ou littoral; cours d'eau; cours d'eau disparaissant<br>Navigation light; ferry route; navigation beacon<br>Feu de navigation; traverse; balise de navigation<br>Coast Guard station; seaplane anchorage; marina<br>Station de la garde côtière; mouillage d'hydravions; marina<br>Fish ladder; dam: small; large; carrying road<br>Échelle à poissons; barrage : petit; grand; portant une route<br>Dyke or seawall; wharf; breakwater<br>Digue ou mur de protection; quai; brise-lames<br>Boat ramp; pier or dock<br>Rampe de mise à l'eau; jetée<br>Drydock; slip; crib or abandoned bridge pier; ford<br>Cale sèche; cale; caisson ou pilier de pont abandonné; gué<br>Condui; lock; spring<br>Canalisation; écluse; source<br>Reservoir; underground reservoir; fish pound<br>Réservoir; roterground reservoir; fish pound<br>Réservoir; rote; sable dans l'eau, estrans; lac intermittent lake, slough<br>Lit de rivière à sec; sable dans l'eau, estrans; lac intermittent, bourbier<br>Rapids; falls<br>Rapide; chutes<br>Rocky ledge; rocky reef; rocks in water; exposed shipwreck<br>Barre rocheuse; récif; nochers dans l'eau; épave émergée<br>Moraine; glacial debris; permanent snow and ice<br>Moraine; glacial debris; permanent snow and ice<br>Moraine; debris glaciaires; neige et glace permanentes<br>Wetlands: marsh, muskeg; marécage; marais dans l'eau; tourbière réticulée<br>Tundra ponds; tundra polygons; palsa bog                                                                                                                                                                                 |
|                                                                                                                                                                                                                                                                                                                                                                                                                                                                                                     | Höpital; centre médical; résidence pour personnes âgées; gite<br>City hall; municipal hall; community centre<br>Hötel de ville; salle municipale; centre communautaire<br>Customs post; ranger or warden station; cemetery<br>Poste de douane; poste de garde forestier ou poste de garde de parc; cimetière<br>Court house; correctional institute<br>Palais de justice; établissement correctionnel<br>Fire station; police station; armoury<br>Caserne de pompiers; poste de police; manège militaire<br>Waterbody or shoreline; watercourse; disappearing stream<br>Plan d'eau ou littoral; cours d'eau; cours d'eau disparaissant<br>Navigation light; ferry route; navigation beacon<br>Feu de navigation; traverse; balise de navigation<br>Coast Guard station; seaplane anchorage; marina<br>Station de la garde côtifer; mouillage d'hydravions; marina<br>Fish ladder; dam: small; large; carrying road<br>Échelle à poissons; barrage : petit; grand; portant une route<br>Dyke or seawall; wharf; breakwater<br>Digue ou mur de protection; quai; brise-lames<br>Boat ramp; pier or dock<br>Rampe de mise à l'eau; jetée<br>Drydock; slip; crib or abandoned bridge pier; ford<br>Cale séche; cale; caisson ou pilier de pont abandonné; gué<br>Conduit; lock; spring<br>Canalisation; ecluse; source<br>Reservoir; underground reservoir; fish pound<br>Réservoir; rotervoin souterrain; viviers dans l'eau<br>Dry river bed; sand in water, foreshore flats; intermittent lake, slough<br>Lit de rivière à sec; sable dans l'eau; etae é<br>Arrains; falls<br>Rapides; chutes<br>Rocky ledge; rocky reef; rocks in water; exposed shipwreck<br>Barre rocheuse; récif, rockes dans l'eau; épave émergée<br>Moraine; glacial debris; permanent snow and ice<br>Moraine; glaci |
|                                                                                                                                                                                                                                                                                                                                                                                                                                                                                                     | Höpital; centre médical; résidence pour personnes âgées; gite<br>City hall; municipal hall; community centre<br>Hötel de ville; salle municipale; centre communautaire<br>Customs post; ranger or warden station; cemetery<br>Poste de douane; poste de garde forestier ou poste de garde de parc; cimetière<br>Court house; correctional institute<br>Palais de justice; établissement correctionnel<br>Fire station; police station; armoury<br>Caserne de pompiers; poste de police; manège militaire<br>Waterbody or shoreline; watercourse; disappearing stream<br>Plan d'eau ou littoral; cours d'eau; cours d'eau disparaissant<br>Navigation light; ferry route; navigation beacon<br>Feu de navigation; traverse; balise de navigation<br>Coast Guard station; seaplane anchorage; marina<br>Station de la garde côtifer; mouitlage d'hydravions; marina<br>Fish ladder; dam: small; large; carrying road<br>Échelle à poissons; barrage : petit; grand; portant une route<br>Dyke or seawall; wharf; breakwater<br>Digue ou mur de protection; quai; brise-lames<br>Boat ramp; pier or dock<br>Rampe de mise à l'eau; jetée<br>Drydock; slip; crib or abandoned bridge pier; ford<br>Cale sèche; cale; caisson ou pilier de pont abandonné; gué<br>Conduit; lock; spring<br>Canalisation; écluse; source<br>Reservoir; underground reservoir; fish pound<br>Réservoir; riservoir souterrain; viviers dans l'eau<br>Dry river bed; sand in water, foreshore flats; intermittent lake, slough<br>Lit de rivière à sec; sable dans l'eau, estrans; lac intermittent, bourbier<br>Rapids; falls<br>Rapides; futues<br>Rocky ledge; rocky reef; rocks in water; exposed shipwreck<br>Barre rocheuse; récif; rochers dans l'eau; jeave émergée<br>Moraine; débris glaciaires; neige et glace permanentes<br>Wetlands: marsh, muskeg; swamp; marsh in water; string bog<br>Terres humides : marais, muskeg; marécage; marais dans l'eau; tourbière réticulée<br>Tundra ponds; tundra polygons; palsa bog<br>Etarsg de toundra; rolygons; palsa bog<br>Etarsg de toundra; polygones de toundra; tourbière à palse<br>Sand; esker; pingo; wooded area<br>Sable; esker; pingo; woded area                          |