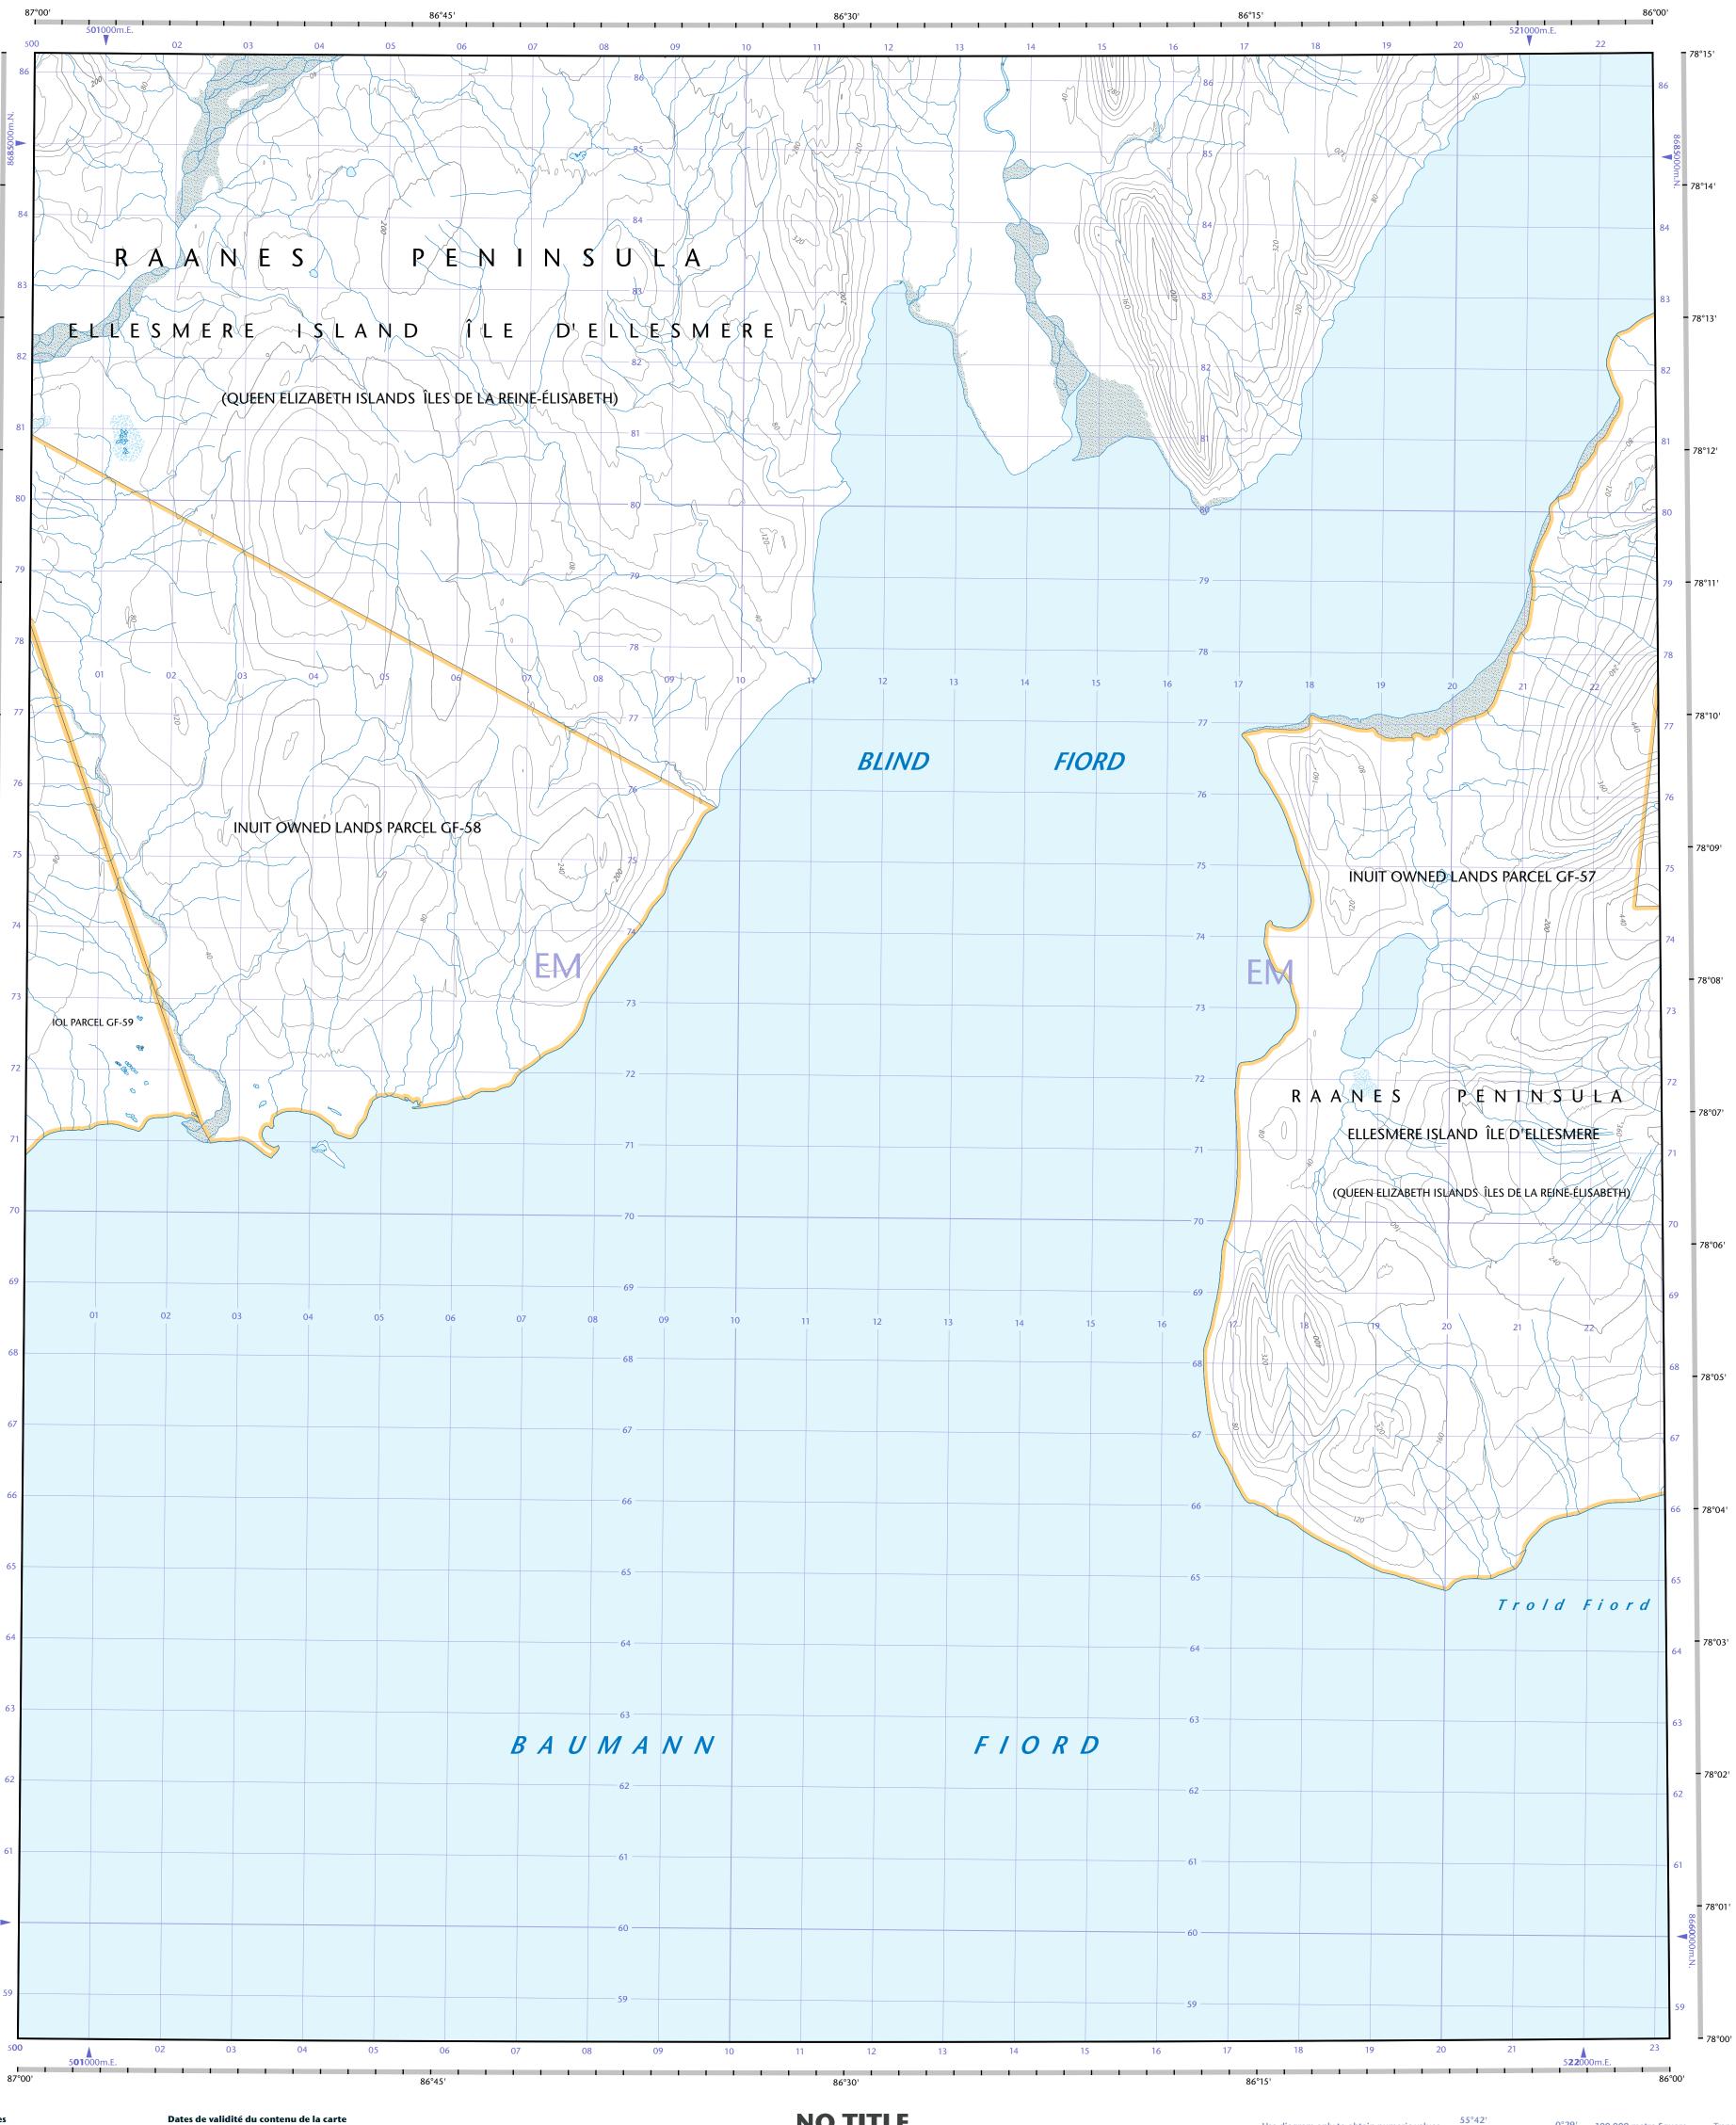

|

# 49-F/3 SCALE 1:50 000 EDITION 01

# **NO TITLE** 88°00' 87°00' 86°00' 85°00



Produced on February 25, 2010, by the Centre for Topographic Information, Natural Resources Canada. Établie le 25 février 2010, par le Centre d'information topographique, Ressources naturelles Canada. The paper copy of this map meets the print quality standards of Natural Resources Canada when it bears a Certified Map Printer holographic label. La copie papier de cette carte respecte les normes de qualité d'impression de Ressources naturelles Canada quand elle porte l'étiquette holographique de l'imprimeur

de cartes accrédité.



Provisional

78°14

78°13'

78°12'

78°1

78°09' -

78°08' -

78°07'

78°06' <del>-</del>

78°0

78°02'

78°01'

# Canada



**NO TITLE** Nunavut

 Réseau routier, Absent • Réseau hydrographique, 1959 - 1999 Végétation, Absent
Bâtiments, Absent
Limites, 2009 • Toponymie, 2005 - 2008 Consultez les métadonnées détaillées sur : http://GeoGratis.gc.ca

Pour toutes corrections, additions ou commentaires concernant le contenu de cette carte, veuillez contacter Ressources naturelles Canada par courrier électronique à : cartes.topo@RNCan.gc.ca Visitez notre site Web : http://cartes.RNCan.gc.ca © 2010. Sa Majesté la Reine du chef du Canada.

> Cette carte ne doit pas être utilisée pour la navigation aérienne ou maritime. Cette carte est provisoire. Elle contient des courbes de niveau non-éditées.

Scale 1:50 000 Échelle 1 centimetre on the map represents 500 metres on the ground 1 centimètre sur la carte représente 500