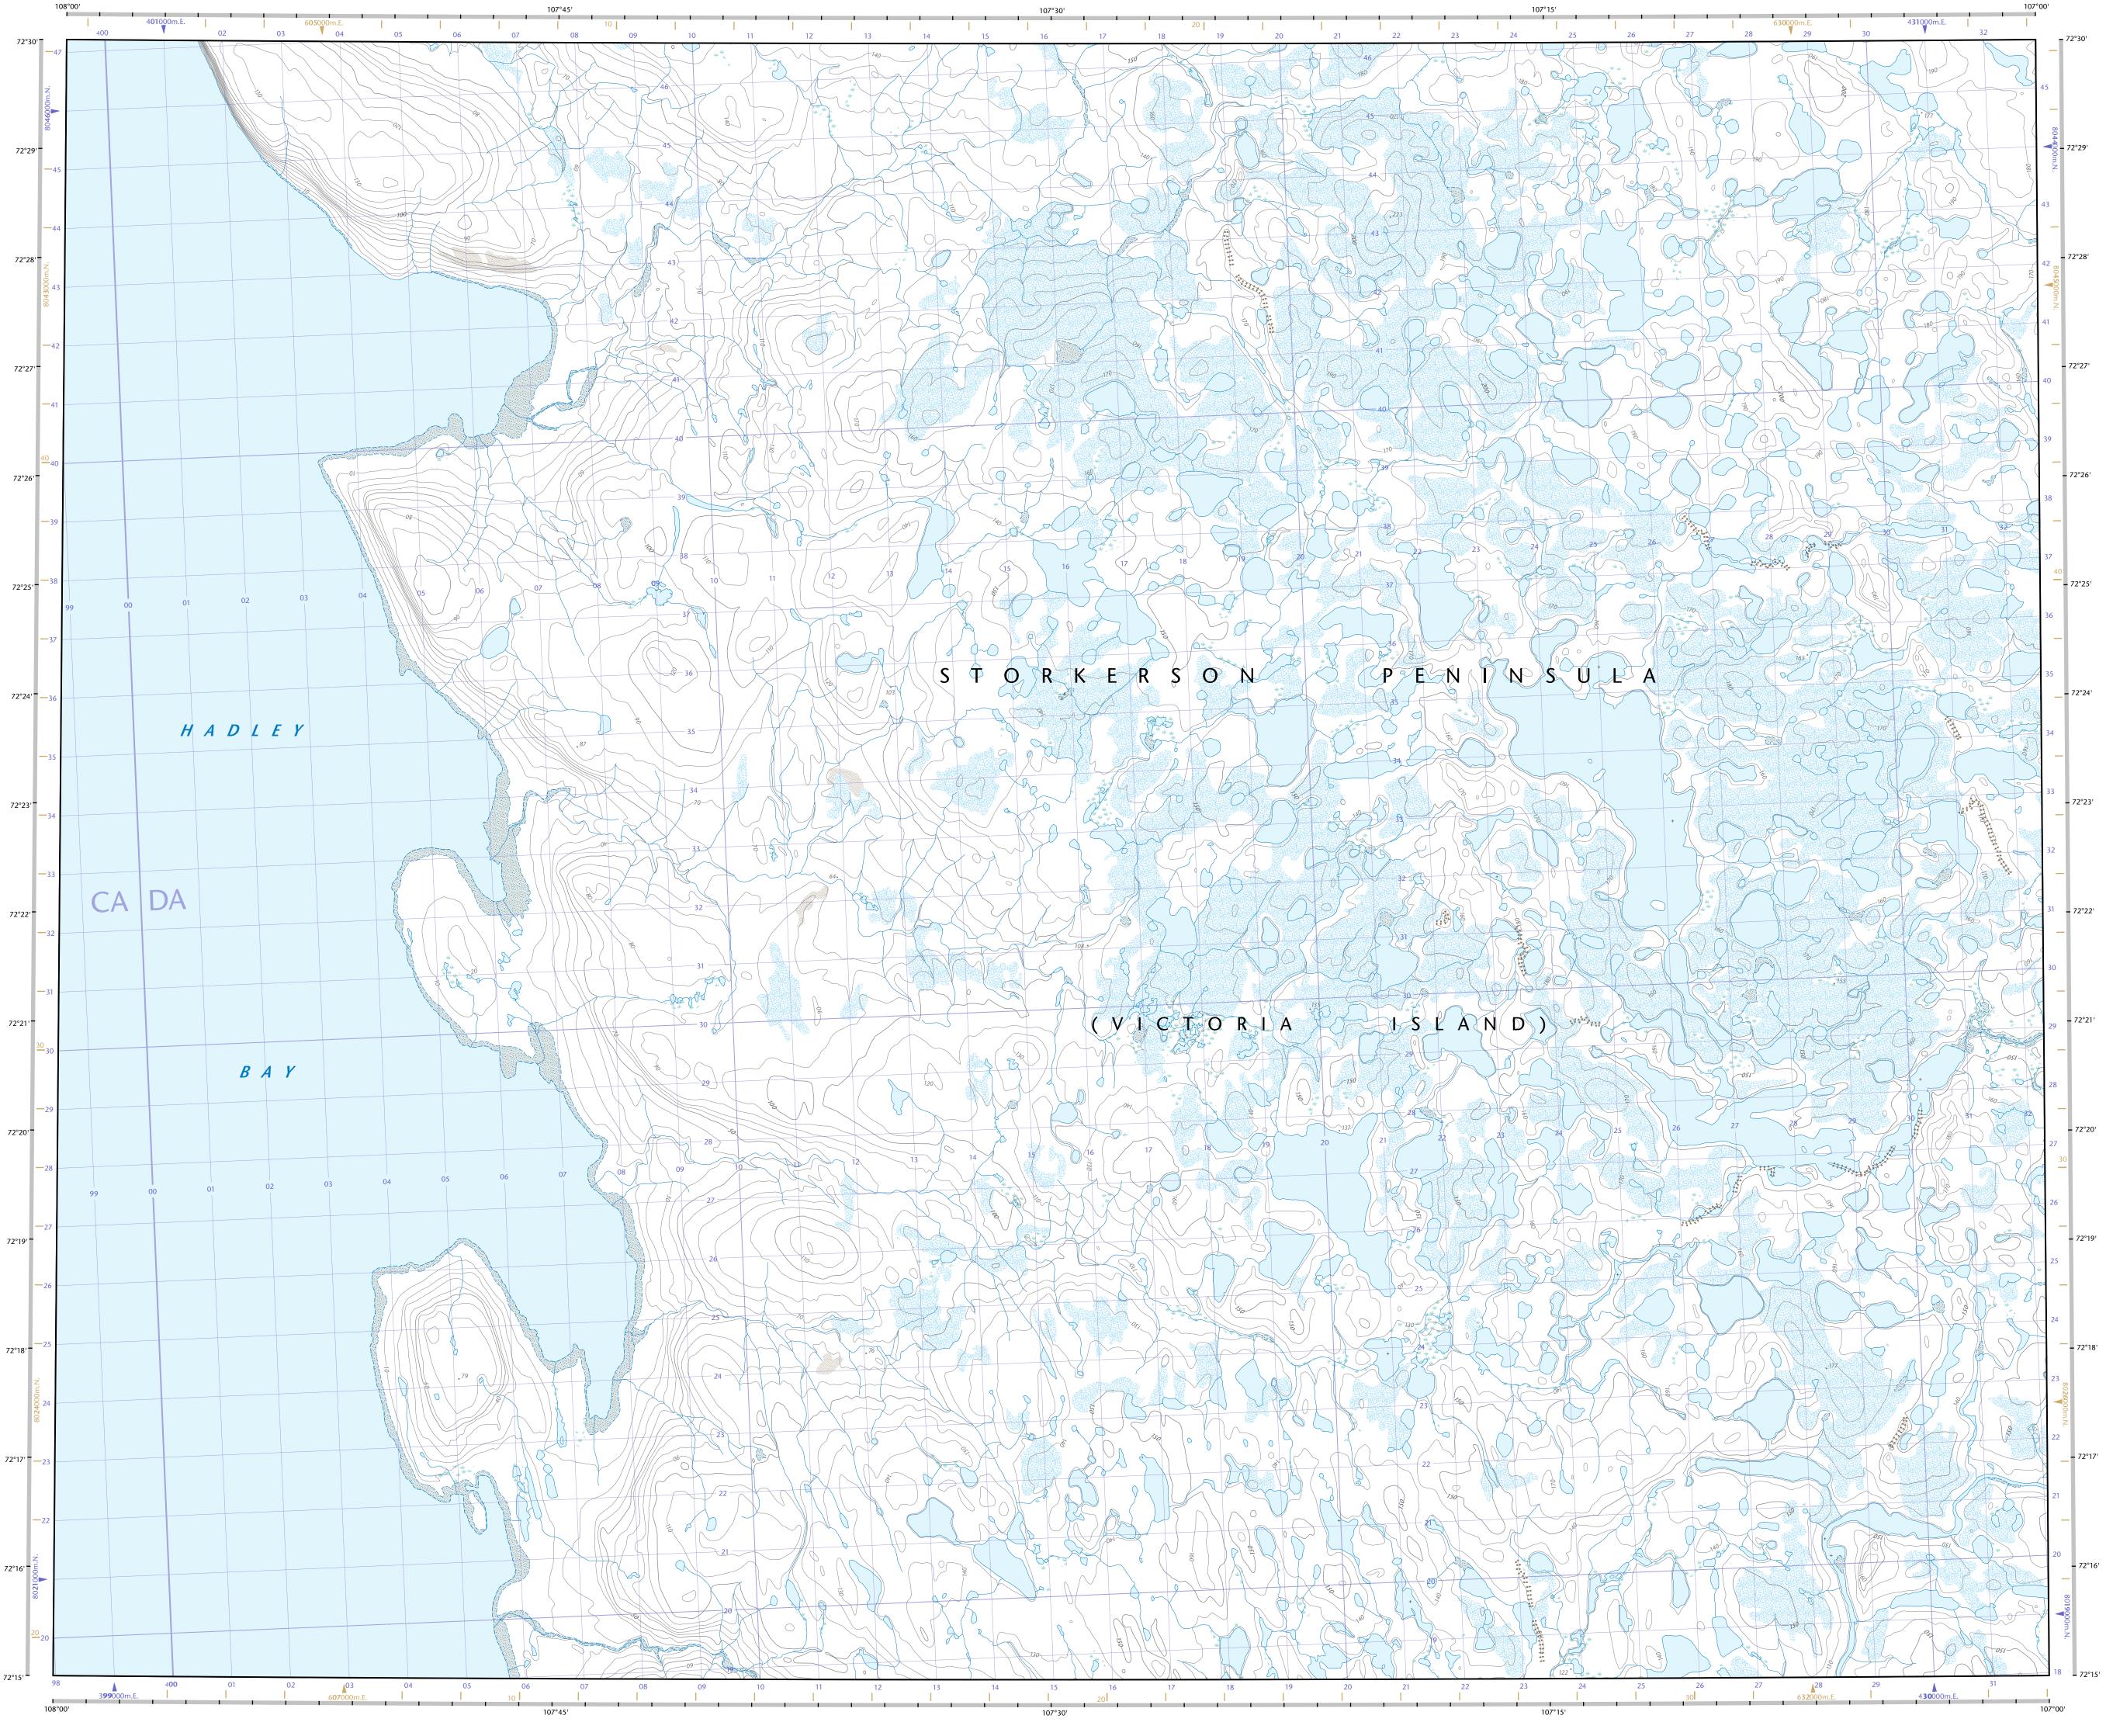

## 78-A/5

| , -                                                                                                                                                                                                                                                                                                                                                                                                                                                                                                                                                                                                                                                                                                                                                                                                                                                                                                                                                                                                                                                                                                                                                                                                                                                                                                                                                                                                                                                                                                                                                                                                                                                                                                                                                                                                                                                                                                                                                                                                                                                                                                                            |                                                                                                                                                                                 |
|--------------------------------------------------------------------------------------------------------------------------------------------------------------------------------------------------------------------------------------------------------------------------------------------------------------------------------------------------------------------------------------------------------------------------------------------------------------------------------------------------------------------------------------------------------------------------------------------------------------------------------------------------------------------------------------------------------------------------------------------------------------------------------------------------------------------------------------------------------------------------------------------------------------------------------------------------------------------------------------------------------------------------------------------------------------------------------------------------------------------------------------------------------------------------------------------------------------------------------------------------------------------------------------------------------------------------------------------------------------------------------------------------------------------------------------------------------------------------------------------------------------------------------------------------------------------------------------------------------------------------------------------------------------------------------------------------------------------------------------------------------------------------------------------------------------------------------------------------------------------------------------------------------------------------------------------------------------------------------------------------------------------------------------------------------------------------------------------------------------------------------|---------------------------------------------------------------------------------------------------------------------------------------------------------------------------------|
| -                                                                                                                                                                                                                                                                                                                                                                                                                                                                                                                                                                                                                                                                                                                                                                                                                                                                                                                                                                                                                                                                                                                                                                                                                                                                                                                                                                                                                                                                                                                                                                                                                                                                                                                                                                                                                                                                                                                                                                                                                                                                                                                              | Road: hard surface, more than 2 lanes; service centre                                                                                                                           |
| <b>A</b>                                                                                                                                                                                                                                                                                                                                                                                                                                                                                                                                                                                                                                                                                                                                                                                                                                                                                                                                                                                                                                                                                                                                                                                                                                                                                                                                                                                                                                                                                                                                                                                                                                                                                                                                                                                                                                                                                                                                                                                                                                                                                                                       | Road: hard surface, more than 2 tanes; service centre<br>Route : revêtement dur, plus de 2 voies; centre de service<br>Road: hard surface, 2 lanes; less than 2 lanes; snowshed |
|                                                                                                                                                                                                                                                                                                                                                                                                                                                                                                                                                                                                                                                                                                                                                                                                                                                                                                                                                                                                                                                                                                                                                                                                                                                                                                                                                                                                                                                                                                                                                                                                                                                                                                                                                                                                                                                                                                                                                                                                                                                                                                                                | Route : revêtement dur, 2 voies; moins de 2 voies; paravalanche                                                                                                                 |
| <u> </u>                                                                                                                                                                                                                                                                                                                                                                                                                                                                                                                                                                                                                                                                                                                                                                                                                                                                                                                                                                                                                                                                                                                                                                                                                                                                                                                                                                                                                                                                                                                                                                                                                                                                                                                                                                                                                                                                                                                                                                                                                                                                                                                       | Road: hard surface, street; loose or stabilized surface, street; conduit bridge<br>Route : revêtement dur, rue; de gravier, aggloméré, rue; pont de canalisation                |
|                                                                                                                                                                                                                                                                                                                                                                                                                                                                                                                                                                                                                                                                                                                                                                                                                                                                                                                                                                                                                                                                                                                                                                                                                                                                                                                                                                                                                                                                                                                                                                                                                                                                                                                                                                                                                                                                                                                                                                                                                                                                                                                                | Road: loose or stabilized surface, all season, 2 lanes or more; less than 2 lanes<br>Route : de gravier, aggloméré, toute saison, 2 voies ou plus; moins de 2 voies             |
|                                                                                                                                                                                                                                                                                                                                                                                                                                                                                                                                                                                                                                                                                                                                                                                                                                                                                                                                                                                                                                                                                                                                                                                                                                                                                                                                                                                                                                                                                                                                                                                                                                                                                                                                                                                                                                                                                                                                                                                                                                                                                                                                | Road: loose surface, dry weather; vehicle track or winter road; trail; portage<br>Route : de gravier, temps sec; chemin de terre ou d'hiver; sentier; portage                   |
| 304                                                                                                                                                                                                                                                                                                                                                                                                                                                                                                                                                                                                                                                                                                                                                                                                                                                                                                                                                                                                                                                                                                                                                                                                                                                                                                                                                                                                                                                                                                                                                                                                                                                                                                                                                                                                                                                                                                                                                                                                                                                                                                                            | Highway interchange; highway route number; built-up area<br>Échangeur routier; numéro de route; agglomération                                                                   |
|                                                                                                                                                                                                                                                                                                                                                                                                                                                                                                                                                                                                                                                                                                                                                                                                                                                                                                                                                                                                                                                                                                                                                                                                                                                                                                                                                                                                                                                                                                                                                                                                                                                                                                                                                                                                                                                                                                                                                                                                                                                                                                                                | Railway, single track; railway station; trestle; multiple tracks; turntable                                                                                                     |
|                                                                                                                                                                                                                                                                                                                                                                                                                                                                                                                                                                                                                                                                                                                                                                                                                                                                                                                                                                                                                                                                                                                                                                                                                                                                                                                                                                                                                                                                                                                                                                                                                                                                                                                                                                                                                                                                                                                                                                                                                                                                                                                                | Chemin de fer, voie unique; gare; chevalet; voies multiples; plaque tournante<br>Railway, abandoned; railway yard                                                               |
|                                                                                                                                                                                                                                                                                                                                                                                                                                                                                                                                                                                                                                                                                                                                                                                                                                                                                                                                                                                                                                                                                                                                                                                                                                                                                                                                                                                                                                                                                                                                                                                                                                                                                                                                                                                                                                                                                                                                                                                                                                                                                                                                | Chemin de fer, abandonné; gare de triage<br>Rapid transit: rail; road; footbridge                                                                                               |
|                                                                                                                                                                                                                                                                                                                                                                                                                                                                                                                                                                                                                                                                                                                                                                                                                                                                                                                                                                                                                                                                                                                                                                                                                                                                                                                                                                                                                                                                                                                                                                                                                                                                                                                                                                                                                                                                                                                                                                                                                                                                                                                                | Transport rapide : voie ferrée; route; passerelle<br>Causeway; covered bridge; tunnel; bridge; moveable bridge                                                                  |
|                                                                                                                                                                                                                                                                                                                                                                                                                                                                                                                                                                                                                                                                                                                                                                                                                                                                                                                                                                                                                                                                                                                                                                                                                                                                                                                                                                                                                                                                                                                                                                                                                                                                                                                                                                                                                                                                                                                                                                                                                                                                                                                                | Chaussée; pont couvert; tunnel; pont; pont mobile                                                                                                                               |
| —                                                                                                                                                                                                                                                                                                                                                                                                                                                                                                                                                                                                                                                                                                                                                                                                                                                                                                                                                                                                                                                                                                                                                                                                                                                                                                                                                                                                                                                                                                                                                                                                                                                                                                                                                                                                                                                                                                                                                                                                                                                                                                                              | Boundary: international<br>Limite : internationale                                                                                                                              |
|                                                                                                                                                                                                                                                                                                                                                                                                                                                                                                                                                                                                                                                                                                                                                                                                                                                                                                                                                                                                                                                                                                                                                                                                                                                                                                                                                                                                                                                                                                                                                                                                                                                                                                                                                                                                                                                                                                                                                                                                                                                                                                                                | Boundary: provincial or territorial<br>Limite : provinciale ou territoriale                                                                                                     |
|                                                                                                                                                                                                                                                                                                                                                                                                                                                                                                                                                                                                                                                                                                                                                                                                                                                                                                                                                                                                                                                                                                                                                                                                                                                                                                                                                                                                                                                                                                                                                                                                                                                                                                                                                                                                                                                                                                                                                                                                                                                                                                                                | Boundary: unsurveyed provincial or territorial; area outline<br>Limite : provinciale ou territoriale non arpentée; surface délimitée                                            |
|                                                                                                                                                                                                                                                                                                                                                                                                                                                                                                                                                                                                                                                                                                                                                                                                                                                                                                                                                                                                                                                                                                                                                                                                                                                                                                                                                                                                                                                                                                                                                                                                                                                                                                                                                                                                                                                                                                                                                                                                                                                                                                                                | Boundary: administrative; recreational<br>Limite : administrative; récréative                                                                                                   |
|                                                                                                                                                                                                                                                                                                                                                                                                                                                                                                                                                                                                                                                                                                                                                                                                                                                                                                                                                                                                                                                                                                                                                                                                                                                                                                                                                                                                                                                                                                                                                                                                                                                                                                                                                                                                                                                                                                                                                                                                                                                                                                                                | Boundary: geographic; unsurveyed geographic<br>Limite : géographique; géographique non arpentée                                                                                 |
| <u> </u>                                                                                                                                                                                                                                                                                                                                                                                                                                                                                                                                                                                                                                                                                                                                                                                                                                                                                                                                                                                                                                                                                                                                                                                                                                                                                                                                                                                                                                                                                                                                                                                                                                                                                                                                                                                                                                                                                                                                                                                                                                                                                                                       | Fort, wall; fence<br>Fort, mur; clôture                                                                                                                                         |
| ~~~~~~~~~~~~~~~~~~~~~~~~~~~~~~~~~~~~~~~                                                                                                                                                                                                                                                                                                                                                                                                                                                                                                                                                                                                                                                                                                                                                                                                                                                                                                                                                                                                                                                                                                                                                                                                                                                                                                                                                                                                                                                                                                                                                                                                                                                                                                                                                                                                                                                                                                                                                                                                                                                                                        | Power transmission line; multiple lines; submarine cable                                                                                                                        |
|                                                                                                                                                                                                                                                                                                                                                                                                                                                                                                                                                                                                                                                                                                                                                                                                                                                                                                                                                                                                                                                                                                                                                                                                                                                                                                                                                                                                                                                                                                                                                                                                                                                                                                                                                                                                                                                                                                                                                                                                                                                                                                                                | Ligne de transport d'énergie; lignes multiples; câble sous-marin<br>Pipeline: oil; natural gas                                                                                  |
|                                                                                                                                                                                                                                                                                                                                                                                                                                                                                                                                                                                                                                                                                                                                                                                                                                                                                                                                                                                                                                                                                                                                                                                                                                                                                                                                                                                                                                                                                                                                                                                                                                                                                                                                                                                                                                                                                                                                                                                                                                                                                                                                | Pipeline : pétrole; gaz naturel<br>Pipeline: multi-use; control valve; multiple lines                                                                                           |
|                                                                                                                                                                                                                                                                                                                                                                                                                                                                                                                                                                                                                                                                                                                                                                                                                                                                                                                                                                                                                                                                                                                                                                                                                                                                                                                                                                                                                                                                                                                                                                                                                                                                                                                                                                                                                                                                                                                                                                                                                                                                                                                                | Pipeline : utilisation multiple; valve de contrôle; lignes multiples<br>Pipeline underground: oil; natural gas; multi-use                                                       |
|                                                                                                                                                                                                                                                                                                                                                                                                                                                                                                                                                                                                                                                                                                                                                                                                                                                                                                                                                                                                                                                                                                                                                                                                                                                                                                                                                                                                                                                                                                                                                                                                                                                                                                                                                                                                                                                                                                                                                                                                                                                                                                                                | Pipeline souterrain : pétrole; gaz naturel; utilisation multiple<br>Mine; pit: sand, gravel, clay; quarry                                                                       |
| E Cause                                                                                                                                                                                                                                                                                                                                                                                                                                                                                                                                                                                                                                                                                                                                                                                                                                                                                                                                                                                                                                                                                                                                                                                                                                                                                                                                                                                                                                                                                                                                                                                                                                                                                                                                                                                                                                                                                                                                                                                                                                                                                                                        | Mine; sablière, gravière, glaisière; carrière                                                                                                                                   |
| B A                                                                                                                                                                                                                                                                                                                                                                                                                                                                                                                                                                                                                                                                                                                                                                                                                                                                                                                                                                                                                                                                                                                                                                                                                                                                                                                                                                                                                                                                                                                                                                                                                                                                                                                                                                                                                                                                                                                                                                                                                                                                                                                            | Airport or airfield: official; nonofficial; heliport<br>Aéroport ou terrain d'aviation : officiel; non officiel; héliport                                                       |
| 30                                                                                                                                                                                                                                                                                                                                                                                                                                                                                                                                                                                                                                                                                                                                                                                                                                                                                                                                                                                                                                                                                                                                                                                                                                                                                                                                                                                                                                                                                                                                                                                                                                                                                                                                                                                                                                                                                                                                                                                                                                                                                                                             | Chimney: industrial, flare stack, burner; height; lumberyard<br>Cheminée : industrielle, torche, brûleur; hauteur; parc à bois débités                                          |
| <b>e</b> *                                                                                                                                                                                                                                                                                                                                                                                                                                                                                                                                                                                                                                                                                                                                                                                                                                                                                                                                                                                                                                                                                                                                                                                                                                                                                                                                                                                                                                                                                                                                                                                                                                                                                                                                                                                                                                                                                                                                                                                                                                                                                                                     | Tank; water tank; radar antenna, radio telescope<br>Citerne; citerne d'eau; antenne radar, radiotélescope                                                                       |
| ô •                                                                                                                                                                                                                                                                                                                                                                                                                                                                                                                                                                                                                                                                                                                                                                                                                                                                                                                                                                                                                                                                                                                                                                                                                                                                                                                                                                                                                                                                                                                                                                                                                                                                                                                                                                                                                                                                                                                                                                                                                                                                                                                            | Silo; grain elevator; clearance tower<br>Silo; élévateur à grains; tour de dégagement                                                                                           |
| ±<br>                                                                                                                                                                                                                                                                                                                                                                                                                                                                                                                                                                                                                                                                                                                                                                                                                                                                                                                                                                                                                                                                                                                                                                                                                                                                                                                                                                                                                                                                                                                                                                                                                                                                                                                                                                                                                                                                                                                                                                                                                                                                                                                          | Electric facility; oil or natural gas facility; wind-operated device                                                                                                            |
|                                                                                                                                                                                                                                                                                                                                                                                                                                                                                                                                                                                                                                                                                                                                                                                                                                                                                                                                                                                                                                                                                                                                                                                                                                                                                                                                                                                                                                                                                                                                                                                                                                                                                                                                                                                                                                                                                                                                                                                                                                                                                                                                | Installation électrique; installation pétrolière ou gazière; éolienne<br>Tower: communication; fire; control                                                                    |
|                                                                                                                                                                                                                                                                                                                                                                                                                                                                                                                                                                                                                                                                                                                                                                                                                                                                                                                                                                                                                                                                                                                                                                                                                                                                                                                                                                                                                                                                                                                                                                                                                                                                                                                                                                                                                                                                                                                                                                                                                                                                                                                                | Tour : communication; incendie; contrôle<br>Domestic waste; liquid waste; industrial solid depot                                                                                |
|                                                                                                                                                                                                                                                                                                                                                                                                                                                                                                                                                                                                                                                                                                                                                                                                                                                                                                                                                                                                                                                                                                                                                                                                                                                                                                                                                                                                                                                                                                                                                                                                                                                                                                                                                                                                                                                                                                                                                                                                                                                                                                                                | Déchet domestique; déchet liquide; dépôt de solide industriel                                                                                                                   |
| 0 L                                                                                                                                                                                                                                                                                                                                                                                                                                                                                                                                                                                                                                                                                                                                                                                                                                                                                                                                                                                                                                                                                                                                                                                                                                                                                                                                                                                                                                                                                                                                                                                                                                                                                                                                                                                                                                                                                                                                                                                                                                                                                                                            | Lookout; historic site; ruins; zoo<br>Belvédère; lieu historique; ruines; zoo                                                                                                   |
| 5 A E ©                                                                                                                                                                                                                                                                                                                                                                                                                                                                                                                                                                                                                                                                                                                                                                                                                                                                                                                                                                                                                                                                                                                                                                                                                                                                                                                                                                                                                                                                                                                                                                                                                                                                                                                                                                                                                                                                                                                                                                                                                                                                                                                        | Golf course; campground; ski area; sportsplex<br>Terrain de golf; terrain de camping; station de ski; centre sportif                                                            |
| -ŏŏ <i>O</i> 4                                                                                                                                                                                                                                                                                                                                                                                                                                                                                                                                                                                                                                                                                                                                                                                                                                                                                                                                                                                                                                                                                                                                                                                                                                                                                                                                                                                                                                                                                                                                                                                                                                                                                                                                                                                                                                                                                                                                                                                                                                                                                                                 | Aerial cableway, ski lift; sports track; arena<br>Téléphérique, remonte-pente; piste de course; aréna                                                                           |
| l i i î                                                                                                                                                                                                                                                                                                                                                                                                                                                                                                                                                                                                                                                                                                                                                                                                                                                                                                                                                                                                                                                                                                                                                                                                                                                                                                                                                                                                                                                                                                                                                                                                                                                                                                                                                                                                                                                                                                                                                                                                                                                                                                                        | Building: unidentified buildings; religious; educational; cabin<br>Båtiment : båtiments non identifiés; religieux; d'enseignement; cabine                                       |
| ) • F H                                                                                                                                                                                                                                                                                                                                                                                                                                                                                                                                                                                                                                                                                                                                                                                                                                                                                                                                                                                                                                                                                                                                                                                                                                                                                                                                                                                                                                                                                                                                                                                                                                                                                                                                                                                                                                                                                                                                                                                                                                                                                                                        | Hospital; medical centre; senior citizens home; lodging<br>Hôpital; centre médical; résidence pour personnes âgées; gîte                                                        |
| t 🛱 👭                                                                                                                                                                                                                                                                                                                                                                                                                                                                                                                                                                                                                                                                                                                                                                                                                                                                                                                                                                                                                                                                                                                                                                                                                                                                                                                                                                                                                                                                                                                                                                                                                                                                                                                                                                                                                                                                                                                                                                                                                                                                                                                          | City hall; municipal hall; community centre<br>Hôtel de ville; salle municipale; centre communautaire                                                                           |
| • <b>F</b> ©                                                                                                                                                                                                                                                                                                                                                                                                                                                                                                                                                                                                                                                                                                                                                                                                                                                                                                                                                                                                                                                                                                                                                                                                                                                                                                                                                                                                                                                                                                                                                                                                                                                                                                                                                                                                                                                                                                                                                                                                                                                                                                                   | Customs post; ranger or warden station; cemetery                                                                                                                                |
|                                                                                                                                                                                                                                                                                                                                                                                                                                                                                                                                                                                                                                                                                                                                                                                                                                                                                                                                                                                                                                                                                                                                                                                                                                                                                                                                                                                                                                                                                                                                                                                                                                                                                                                                                                                                                                                                                                                                                                                                                                                                                                                                | Poste de douane; poste de garde forestier ou poste de garde de parc; cimetière<br>Court house; correctional institute                                                           |
|                                                                                                                                                                                                                                                                                                                                                                                                                                                                                                                                                                                                                                                                                                                                                                                                                                                                                                                                                                                                                                                                                                                                                                                                                                                                                                                                                                                                                                                                                                                                                                                                                                                                                                                                                                                                                                                                                                                                                                                                                                                                                                                                | Palais de justice; établissement correctionnel<br>Fire station; police station; armoury                                                                                         |
|                                                                                                                                                                                                                                                                                                                                                                                                                                                                                                                                                                                                                                                                                                                                                                                                                                                                                                                                                                                                                                                                                                                                                                                                                                                                                                                                                                                                                                                                                                                                                                                                                                                                                                                                                                                                                                                                                                                                                                                                                                                                                                                                | Caserne de pompiers; poste de police; manège militaire<br>Waterbody or shoreline; watercourse; disappearing stream                                                              |
|                                                                                                                                                                                                                                                                                                                                                                                                                                                                                                                                                                                                                                                                                                                                                                                                                                                                                                                                                                                                                                                                                                                                                                                                                                                                                                                                                                                                                                                                                                                                                                                                                                                                                                                                                                                                                                                                                                                                                                                                                                                                                                                                | Plan d'eau ou littoral; cours d'eau; cours d'eau disparaissant<br>Navigation light; ferry route; navigation beacon                                                              |
| ₩                                                                                                                                                                                                                                                                                                                                                                                                                                                                                                                                                                                                                                                                                                                                                                                                                                                                                                                                                                                                                                                                                                                                                                                                                                                                                                                                                                                                                                                                                                                                                                                                                                                                                                                                                                                                                                                                                                                                                                                                                                                                                                                              | Feu de navigation; traverse; balise de navigation                                                                                                                               |
| £ %                                                                                                                                                                                                                                                                                                                                                                                                                                                                                                                                                                                                                                                                                                                                                                                                                                                                                                                                                                                                                                                                                                                                                                                                                                                                                                                                                                                                                                                                                                                                                                                                                                                                                                                                                                                                                                                                                                                                                                                                                                                                                                                            | Coast Guard station; seaplane anchorage; marina<br>Station de la garde côtière; mouillage d'hydravions; marina                                                                  |
|                                                                                                                                                                                                                                                                                                                                                                                                                                                                                                                                                                                                                                                                                                                                                                                                                                                                                                                                                                                                                                                                                                                                                                                                                                                                                                                                                                                                                                                                                                                                                                                                                                                                                                                                                                                                                                                                                                                                                                                                                                                                                                                                | Fish ladder; dam: small; large; carrying road<br>Échelle à poissons; barrage : petit; grand; portant une route                                                                  |
| E                                                                                                                                                                                                                                                                                                                                                                                                                                                                                                                                                                                                                                                                                                                                                                                                                                                                                                                                                                                                                                                                                                                                                                                                                                                                                                                                                                                                                                                                                                                                                                                                                                                                                                                                                                                                                                                                                                                                                                                                                                                                                                                              | Dyke or seawall; wharf; breakwater<br>Digue ou mur de protection; quai; brise-lames                                                                                             |
| j. In                                                                                                                                                                                                                                                                                                                                                                                                                                                                                                                                                                                                                                                                                                                                                                                                                                                                                                                                                                                                                                                                                                                                                                                                                                                                                                                                                                                                                                                                                                                                                                                                                                                                                                                                                                                                                                                                                                                                                                                                                                                                                                                          | Boat ramp; pier or dock<br>Rampe de mise à l'eau; jetée                                                                                                                         |
|                                                                                                                                                                                                                                                                                                                                                                                                                                                                                                                                                                                                                                                                                                                                                                                                                                                                                                                                                                                                                                                                                                                                                                                                                                                                                                                                                                                                                                                                                                                                                                                                                                                                                                                                                                                                                                                                                                                                                                                                                                                                                                                                | Drydock; slip; crib or abandoned bridge pier; ford<br>Cale sèche; cale; caisson ou pilier de pont abandonné; gué                                                                |
| - == :                                                                                                                                                                                                                                                                                                                                                                                                                                                                                                                                                                                                                                                                                                                                                                                                                                                                                                                                                                                                                                                                                                                                                                                                                                                                                                                                                                                                                                                                                                                                                                                                                                                                                                                                                                                                                                                                                                                                                                                                                                                                                                                         | Conduit; lock; spring<br>Canalisation; écluse; source                                                                                                                           |
|                                                                                                                                                                                                                                                                                                                                                                                                                                                                                                                                                                                                                                                                                                                                                                                                                                                                                                                                                                                                                                                                                                                                                                                                                                                                                                                                                                                                                                                                                                                                                                                                                                                                                                                                                                                                                                                                                                                                                                                                                                                                                                                                | Canalisation; ecluse; source<br>Reservoir; underground reservoir; fish pound<br>Réservoir; réservoir souterrain; viviers dans l'eau                                             |
|                                                                                                                                                                                                                                                                                                                                                                                                                                                                                                                                                                                                                                                                                                                                                                                                                                                                                                                                                                                                                                                                                                                                                                                                                                                                                                                                                                                                                                                                                                                                                                                                                                                                                                                                                                                                                                                                                                                                                                                                                                                                                                                                | Dry river bed; sand in water, foreshore flats; intermittent lake, slough                                                                                                        |
|                                                                                                                                                                                                                                                                                                                                                                                                                                                                                                                                                                                                                                                                                                                                                                                                                                                                                                                                                                                                                                                                                                                                                                                                                                                                                                                                                                                                                                                                                                                                                                                                                                                                                                                                                                                                                                                                                                                                                                                                                                                                                                                                | Lit de rivière à sec; sable dans l'eau, estrans; lac intermittent, bourbier<br>Rapids; falls                                                                                    |
| in the second se | Rapides; chutes                                                                                                                                                                 |
| → + + +                                                                                                                                                                                                                                                                                                                                                                                                                                                                                                                                                                                                                                                                                                                                                                                                                                                                                                                                                                                                                                                                                                                                                                                                                                                                                                                                                                                                                                                                                                                                                                                                                                                                                                                                                                                                                                                                                                                                                                                                                                                                                                                        | Rocky ledge; rocky reef; rocks in water; exposed shipwreck<br>Barre rocheuse; récif; rochers dans l'eau; épave émergée                                                          |
|                                                                                                                                                                                                                                                                                                                                                                                                                                                                                                                                                                                                                                                                                                                                                                                                                                                                                                                                                                                                                                                                                                                                                                                                                                                                                                                                                                                                                                                                                                                                                                                                                                                                                                                                                                                                                                                                                                                                                                                                                                                                                                                                | Moraine; glacial debris; permanent snow and ice<br>Moraine; débris glaciaires; neige et glace permanentes                                                                       |
|                                                                                                                                                                                                                                                                                                                                                                                                                                                                                                                                                                                                                                                                                                                                                                                                                                                                                                                                                                                                                                                                                                                                                                                                                                                                                                                                                                                                                                                                                                                                                                                                                                                                                                                                                                                                                                                                                                                                                                                                                                                                                                                                | Wetlands: marsh, muskeg; swamp; marsh in water; string bog<br>Terres humides : marais, muskeg; marécage; marais dans l'eau; tourbière réticulée                                 |
|                                                                                                                                                                                                                                                                                                                                                                                                                                                                                                                                                                                                                                                                                                                                                                                                                                                                                                                                                                                                                                                                                                                                                                                                                                                                                                                                                                                                                                                                                                                                                                                                                                                                                                                                                                                                                                                                                                                                                                                                                                                                                                                                | Tundra ponds; tundra polygons; palsa bog<br>Étangs de toundra; polygones de toundra; tourbière à palse                                                                          |
| *****                                                                                                                                                                                                                                                                                                                                                                                                                                                                                                                                                                                                                                                                                                                                                                                                                                                                                                                                                                                                                                                                                                                                                                                                                                                                                                                                                                                                                                                                                                                                                                                                                                                                                                                                                                                                                                                                                                                                                                                                                                                                                                                          | Sand; esker; pingo; wooded area                                                                                                                                                 |
|                                                                                                                                                                                                                                                                                                                                                                                                                                                                                                                                                                                                                                                                                                                                                                                                                                                                                                                                                                                                                                                                                                                                                                                                                                                                                                                                                                                                                                                                                                                                                                                                                                                                                                                                                                                                                                                                                                                                                                                                                                                                                                                                | Sable; esker; pingo; région boisée<br>Contour: index; intermediate; approximate                                                                                                 |
| 32 Q                                                                                                                                                                                                                                                                                                                                                                                                                                                                                                                                                                                                                                                                                                                                                                                                                                                                                                                                                                                                                                                                                                                                                                                                                                                                                                                                                                                                                                                                                                                                                                                                                                                                                                                                                                                                                                                                                                                                                                                                                                                                                                                           | Courbe de niveau : maîtresse; intermédiaire; approximative<br>Depression contour; spot elevation; cave                                                                          |
| · · 52 🛛                                                                                                                                                                                                                                                                                                                                                                                                                                                                                                                                                                                                                                                                                                                                                                                                                                                                                                                                                                                                                                                                                                                                                                                                                                                                                                                                                                                                                                                                                                                                                                                                                                                                                                                                                                                                                                                                                                                                                                                                                                                                                                                       | Courbe de cuvette; point coté; caverne                                                                                                                                          |
|                                                                                                                                                                                                                                                                                                                                                                                                                                                                                                                                                                                                                                                                                                                                                                                                                                                                                                                                                                                                                                                                                                                                                                                                                                                                                                                                                                                                                                                                                                                                                                                                                                                                                                                                                                                                                                                                                                                                                                                                                                                                                                                                |                                                                                                                                                                                 |