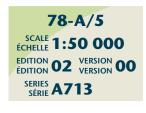

## 78-A/5

| , -                                                                                                                                                                                                                                                                                                                                                                                                                                                                                                                                                                                                                                                                                                                                                                                                                                                                                                                                                                                                                                                                                                                                                                                                                                                                                                                                                                                                                                                                                                                                                                                                                                                                                                                                                                                                                                                                                                                                                                                                                                                                                                                            |                                                                                                                                                                                 |
|--------------------------------------------------------------------------------------------------------------------------------------------------------------------------------------------------------------------------------------------------------------------------------------------------------------------------------------------------------------------------------------------------------------------------------------------------------------------------------------------------------------------------------------------------------------------------------------------------------------------------------------------------------------------------------------------------------------------------------------------------------------------------------------------------------------------------------------------------------------------------------------------------------------------------------------------------------------------------------------------------------------------------------------------------------------------------------------------------------------------------------------------------------------------------------------------------------------------------------------------------------------------------------------------------------------------------------------------------------------------------------------------------------------------------------------------------------------------------------------------------------------------------------------------------------------------------------------------------------------------------------------------------------------------------------------------------------------------------------------------------------------------------------------------------------------------------------------------------------------------------------------------------------------------------------------------------------------------------------------------------------------------------------------------------------------------------------------------------------------------------------|---------------------------------------------------------------------------------------------------------------------------------------------------------------------------------|
| -                                                                                                                                                                                                                                                                                                                                                                                                                                                                                                                                                                                                                                                                                                                                                                                                                                                                                                                                                                                                                                                                                                                                                                                                                                                                                                                                                                                                                                                                                                                                                                                                                                                                                                                                                                                                                                                                                                                                                                                                                                                                                                                              | Road: hard surface, more than 2 lanes; service centre                                                                                                                           |
| <b>A</b>                                                                                                                                                                                                                                                                                                                                                                                                                                                                                                                                                                                                                                                                                                                                                                                                                                                                                                                                                                                                                                                                                                                                                                                                                                                                                                                                                                                                                                                                                                                                                                                                                                                                                                                                                                                                                                                                                                                                                                                                                                                                                                                       | Road: hard surface, more than 2 tanes; service centre<br>Route : revêtement dur, plus de 2 voies; centre de service<br>Road: hard surface, 2 lanes; less than 2 lanes; snowshed |
|                                                                                                                                                                                                                                                                                                                                                                                                                                                                                                                                                                                                                                                                                                                                                                                                                                                                                                                                                                                                                                                                                                                                                                                                                                                                                                                                                                                                                                                                                                                                                                                                                                                                                                                                                                                                                                                                                                                                                                                                                                                                                                                                | Route : revêtement dur, 2 voies; moins de 2 voies; paravalanche                                                                                                                 |
| <u> </u>                                                                                                                                                                                                                                                                                                                                                                                                                                                                                                                                                                                                                                                                                                                                                                                                                                                                                                                                                                                                                                                                                                                                                                                                                                                                                                                                                                                                                                                                                                                                                                                                                                                                                                                                                                                                                                                                                                                                                                                                                                                                                                                       | Road: hard surface, street; loose or stabilized surface, street; conduit bridge<br>Route : revêtement dur, rue; de gravier, aggloméré, rue; pont de canalisation                |
|                                                                                                                                                                                                                                                                                                                                                                                                                                                                                                                                                                                                                                                                                                                                                                                                                                                                                                                                                                                                                                                                                                                                                                                                                                                                                                                                                                                                                                                                                                                                                                                                                                                                                                                                                                                                                                                                                                                                                                                                                                                                                                                                | Road: loose or stabilized surface, all season, 2 lanes or more; less than 2 lanes<br>Route : de gravier, aggloméré, toute saison, 2 voies ou plus; moins de 2 voies             |
|                                                                                                                                                                                                                                                                                                                                                                                                                                                                                                                                                                                                                                                                                                                                                                                                                                                                                                                                                                                                                                                                                                                                                                                                                                                                                                                                                                                                                                                                                                                                                                                                                                                                                                                                                                                                                                                                                                                                                                                                                                                                                                                                | Road: loose surface, dry weather; vehicle track or winter road; trail; portage<br>Route : de gravier, temps sec; chemin de terre ou d'hiver; sentier; portage                   |
| 304                                                                                                                                                                                                                                                                                                                                                                                                                                                                                                                                                                                                                                                                                                                                                                                                                                                                                                                                                                                                                                                                                                                                                                                                                                                                                                                                                                                                                                                                                                                                                                                                                                                                                                                                                                                                                                                                                                                                                                                                                                                                                                                            | Highway interchange; highway route number; built-up area<br>Échangeur routier; numéro de route; agglomération                                                                   |
|                                                                                                                                                                                                                                                                                                                                                                                                                                                                                                                                                                                                                                                                                                                                                                                                                                                                                                                                                                                                                                                                                                                                                                                                                                                                                                                                                                                                                                                                                                                                                                                                                                                                                                                                                                                                                                                                                                                                                                                                                                                                                                                                | Railway, single track; railway station; trestle; multiple tracks; turntable                                                                                                     |
|                                                                                                                                                                                                                                                                                                                                                                                                                                                                                                                                                                                                                                                                                                                                                                                                                                                                                                                                                                                                                                                                                                                                                                                                                                                                                                                                                                                                                                                                                                                                                                                                                                                                                                                                                                                                                                                                                                                                                                                                                                                                                                                                | Chemin de fer, voie unique; gare; chevalet; voies multiples; plaque tournante<br>Railway, abandoned; railway yard                                                               |
|                                                                                                                                                                                                                                                                                                                                                                                                                                                                                                                                                                                                                                                                                                                                                                                                                                                                                                                                                                                                                                                                                                                                                                                                                                                                                                                                                                                                                                                                                                                                                                                                                                                                                                                                                                                                                                                                                                                                                                                                                                                                                                                                | Chemin de fer, abandonné; gare de triage<br>Rapid transit: rail; road; footbridge                                                                                               |
|                                                                                                                                                                                                                                                                                                                                                                                                                                                                                                                                                                                                                                                                                                                                                                                                                                                                                                                                                                                                                                                                                                                                                                                                                                                                                                                                                                                                                                                                                                                                                                                                                                                                                                                                                                                                                                                                                                                                                                                                                                                                                                                                | Transport rapide : voie ferrée; route; passerelle<br>Causeway; covered bridge; tunnel; bridge; moveable bridge                                                                  |
|                                                                                                                                                                                                                                                                                                                                                                                                                                                                                                                                                                                                                                                                                                                                                                                                                                                                                                                                                                                                                                                                                                                                                                                                                                                                                                                                                                                                                                                                                                                                                                                                                                                                                                                                                                                                                                                                                                                                                                                                                                                                                                                                | Chaussée; pont couvert; tunnel; pont; pont mobile                                                                                                                               |
| —                                                                                                                                                                                                                                                                                                                                                                                                                                                                                                                                                                                                                                                                                                                                                                                                                                                                                                                                                                                                                                                                                                                                                                                                                                                                                                                                                                                                                                                                                                                                                                                                                                                                                                                                                                                                                                                                                                                                                                                                                                                                                                                              | Boundary: international<br>Limite : internationale                                                                                                                              |
|                                                                                                                                                                                                                                                                                                                                                                                                                                                                                                                                                                                                                                                                                                                                                                                                                                                                                                                                                                                                                                                                                                                                                                                                                                                                                                                                                                                                                                                                                                                                                                                                                                                                                                                                                                                                                                                                                                                                                                                                                                                                                                                                | Boundary: provincial or territorial<br>Limite : provinciale ou territoriale                                                                                                     |
|                                                                                                                                                                                                                                                                                                                                                                                                                                                                                                                                                                                                                                                                                                                                                                                                                                                                                                                                                                                                                                                                                                                                                                                                                                                                                                                                                                                                                                                                                                                                                                                                                                                                                                                                                                                                                                                                                                                                                                                                                                                                                                                                | Boundary: unsurveyed provincial or territorial; area outline<br>Limite : provinciale ou territoriale non arpentée; surface délimitée                                            |
|                                                                                                                                                                                                                                                                                                                                                                                                                                                                                                                                                                                                                                                                                                                                                                                                                                                                                                                                                                                                                                                                                                                                                                                                                                                                                                                                                                                                                                                                                                                                                                                                                                                                                                                                                                                                                                                                                                                                                                                                                                                                                                                                | Boundary: administrative; recreational<br>Limite : administrative; récréative                                                                                                   |
|                                                                                                                                                                                                                                                                                                                                                                                                                                                                                                                                                                                                                                                                                                                                                                                                                                                                                                                                                                                                                                                                                                                                                                                                                                                                                                                                                                                                                                                                                                                                                                                                                                                                                                                                                                                                                                                                                                                                                                                                                                                                                                                                | Boundary: geographic; unsurveyed geographic<br>Limite : géographique; géographique non arpentée                                                                                 |
| <u> </u>                                                                                                                                                                                                                                                                                                                                                                                                                                                                                                                                                                                                                                                                                                                                                                                                                                                                                                                                                                                                                                                                                                                                                                                                                                                                                                                                                                                                                                                                                                                                                                                                                                                                                                                                                                                                                                                                                                                                                                                                                                                                                                                       | Fort, wall; fence<br>Fort, mur; clôture                                                                                                                                         |
| ~~~~~~~~~~~~~~~~~~~~~~~~~~~~~~~~~~~~~~~                                                                                                                                                                                                                                                                                                                                                                                                                                                                                                                                                                                                                                                                                                                                                                                                                                                                                                                                                                                                                                                                                                                                                                                                                                                                                                                                                                                                                                                                                                                                                                                                                                                                                                                                                                                                                                                                                                                                                                                                                                                                                        | Power transmission line; multiple lines; submarine cable                                                                                                                        |
|                                                                                                                                                                                                                                                                                                                                                                                                                                                                                                                                                                                                                                                                                                                                                                                                                                                                                                                                                                                                                                                                                                                                                                                                                                                                                                                                                                                                                                                                                                                                                                                                                                                                                                                                                                                                                                                                                                                                                                                                                                                                                                                                | Ligne de transport d'énergie; lignes multiples; câble sous-marin<br>Pipeline: oil; natural gas                                                                                  |
|                                                                                                                                                                                                                                                                                                                                                                                                                                                                                                                                                                                                                                                                                                                                                                                                                                                                                                                                                                                                                                                                                                                                                                                                                                                                                                                                                                                                                                                                                                                                                                                                                                                                                                                                                                                                                                                                                                                                                                                                                                                                                                                                | Pipeline : pétrole; gaz naturel<br>Pipeline: multi-use; control valve; multiple lines                                                                                           |
|                                                                                                                                                                                                                                                                                                                                                                                                                                                                                                                                                                                                                                                                                                                                                                                                                                                                                                                                                                                                                                                                                                                                                                                                                                                                                                                                                                                                                                                                                                                                                                                                                                                                                                                                                                                                                                                                                                                                                                                                                                                                                                                                | Pipeline : utilisation multiple; valve de contrôle; lignes multiples<br>Pipeline underground: oil; natural gas; multi-use                                                       |
|                                                                                                                                                                                                                                                                                                                                                                                                                                                                                                                                                                                                                                                                                                                                                                                                                                                                                                                                                                                                                                                                                                                                                                                                                                                                                                                                                                                                                                                                                                                                                                                                                                                                                                                                                                                                                                                                                                                                                                                                                                                                                                                                | Pipeline souterrain : pétrole; gaz naturel; utilisation multiple<br>Mine; pit: sand, gravel, clay; quarry                                                                       |
| E Cause                                                                                                                                                                                                                                                                                                                                                                                                                                                                                                                                                                                                                                                                                                                                                                                                                                                                                                                                                                                                                                                                                                                                                                                                                                                                                                                                                                                                                                                                                                                                                                                                                                                                                                                                                                                                                                                                                                                                                                                                                                                                                                                        | Mine; sablière, gravière, glaisière; carrière                                                                                                                                   |
| B A                                                                                                                                                                                                                                                                                                                                                                                                                                                                                                                                                                                                                                                                                                                                                                                                                                                                                                                                                                                                                                                                                                                                                                                                                                                                                                                                                                                                                                                                                                                                                                                                                                                                                                                                                                                                                                                                                                                                                                                                                                                                                                                            | Airport or airfield: official; nonofficial; heliport<br>Aéroport ou terrain d'aviation : officiel; non officiel; héliport                                                       |
| 30                                                                                                                                                                                                                                                                                                                                                                                                                                                                                                                                                                                                                                                                                                                                                                                                                                                                                                                                                                                                                                                                                                                                                                                                                                                                                                                                                                                                                                                                                                                                                                                                                                                                                                                                                                                                                                                                                                                                                                                                                                                                                                                             | Chimney: industrial, flare stack, burner; height; lumberyard<br>Cheminée : industrielle, torche, brûleur; hauteur; parc à bois débités                                          |
| <b>e</b> *                                                                                                                                                                                                                                                                                                                                                                                                                                                                                                                                                                                                                                                                                                                                                                                                                                                                                                                                                                                                                                                                                                                                                                                                                                                                                                                                                                                                                                                                                                                                                                                                                                                                                                                                                                                                                                                                                                                                                                                                                                                                                                                     | Tank; water tank; radar antenna, radio telescope<br>Citerne; citerne d'eau; antenne radar, radiotélescope                                                                       |
| ô •                                                                                                                                                                                                                                                                                                                                                                                                                                                                                                                                                                                                                                                                                                                                                                                                                                                                                                                                                                                                                                                                                                                                                                                                                                                                                                                                                                                                                                                                                                                                                                                                                                                                                                                                                                                                                                                                                                                                                                                                                                                                                                                            | Silo; grain elevator; clearance tower<br>Silo; élévateur à grains; tour de dégagement                                                                                           |
| ±<br>                                                                                                                                                                                                                                                                                                                                                                                                                                                                                                                                                                                                                                                                                                                                                                                                                                                                                                                                                                                                                                                                                                                                                                                                                                                                                                                                                                                                                                                                                                                                                                                                                                                                                                                                                                                                                                                                                                                                                                                                                                                                                                                          | Electric facility; oil or natural gas facility; wind-operated device                                                                                                            |
|                                                                                                                                                                                                                                                                                                                                                                                                                                                                                                                                                                                                                                                                                                                                                                                                                                                                                                                                                                                                                                                                                                                                                                                                                                                                                                                                                                                                                                                                                                                                                                                                                                                                                                                                                                                                                                                                                                                                                                                                                                                                                                                                | Installation électrique; installation pétrolière ou gazière; éolienne<br>Tower: communication; fire; control                                                                    |
|                                                                                                                                                                                                                                                                                                                                                                                                                                                                                                                                                                                                                                                                                                                                                                                                                                                                                                                                                                                                                                                                                                                                                                                                                                                                                                                                                                                                                                                                                                                                                                                                                                                                                                                                                                                                                                                                                                                                                                                                                                                                                                                                | Tour : communication; incendie; contrôle<br>Domestic waste; liquid waste; industrial solid depot                                                                                |
|                                                                                                                                                                                                                                                                                                                                                                                                                                                                                                                                                                                                                                                                                                                                                                                                                                                                                                                                                                                                                                                                                                                                                                                                                                                                                                                                                                                                                                                                                                                                                                                                                                                                                                                                                                                                                                                                                                                                                                                                                                                                                                                                | Déchet domestique; déchet liquide; dépôt de solide industriel                                                                                                                   |
| 0 L                                                                                                                                                                                                                                                                                                                                                                                                                                                                                                                                                                                                                                                                                                                                                                                                                                                                                                                                                                                                                                                                                                                                                                                                                                                                                                                                                                                                                                                                                                                                                                                                                                                                                                                                                                                                                                                                                                                                                                                                                                                                                                                            | Lookout; historic site; ruins; zoo<br>Belvédère; lieu historique; ruines; zoo                                                                                                   |
| 5 A E ©                                                                                                                                                                                                                                                                                                                                                                                                                                                                                                                                                                                                                                                                                                                                                                                                                                                                                                                                                                                                                                                                                                                                                                                                                                                                                                                                                                                                                                                                                                                                                                                                                                                                                                                                                                                                                                                                                                                                                                                                                                                                                                                        | Golf course; campground; ski area; sportsplex<br>Terrain de golf; terrain de camping; station de ski; centre sportif                                                            |
| -ŏŏ <i>O</i> 4                                                                                                                                                                                                                                                                                                                                                                                                                                                                                                                                                                                                                                                                                                                                                                                                                                                                                                                                                                                                                                                                                                                                                                                                                                                                                                                                                                                                                                                                                                                                                                                                                                                                                                                                                                                                                                                                                                                                                                                                                                                                                                                 | Aerial cableway, ski lift; sports track; arena<br>Téléphérique, remonte-pente; piste de course; aréna                                                                           |
| l i i î                                                                                                                                                                                                                                                                                                                                                                                                                                                                                                                                                                                                                                                                                                                                                                                                                                                                                                                                                                                                                                                                                                                                                                                                                                                                                                                                                                                                                                                                                                                                                                                                                                                                                                                                                                                                                                                                                                                                                                                                                                                                                                                        | Building: unidentified buildings; religious; educational; cabin<br>Båtiment : båtiments non identifiés; religieux; d'enseignement; cabine                                       |
| ) • F H                                                                                                                                                                                                                                                                                                                                                                                                                                                                                                                                                                                                                                                                                                                                                                                                                                                                                                                                                                                                                                                                                                                                                                                                                                                                                                                                                                                                                                                                                                                                                                                                                                                                                                                                                                                                                                                                                                                                                                                                                                                                                                                        | Hospital; medical centre; senior citizens home; lodging<br>Hôpital; centre médical; résidence pour personnes âgées; gîte                                                        |
| t 🛱 👭                                                                                                                                                                                                                                                                                                                                                                                                                                                                                                                                                                                                                                                                                                                                                                                                                                                                                                                                                                                                                                                                                                                                                                                                                                                                                                                                                                                                                                                                                                                                                                                                                                                                                                                                                                                                                                                                                                                                                                                                                                                                                                                          | City hall; municipal hall; community centre<br>Hôtel de ville; salle municipale; centre communautaire                                                                           |
| • <b>F</b> ©                                                                                                                                                                                                                                                                                                                                                                                                                                                                                                                                                                                                                                                                                                                                                                                                                                                                                                                                                                                                                                                                                                                                                                                                                                                                                                                                                                                                                                                                                                                                                                                                                                                                                                                                                                                                                                                                                                                                                                                                                                                                                                                   | Customs post; ranger or warden station; cemetery                                                                                                                                |
|                                                                                                                                                                                                                                                                                                                                                                                                                                                                                                                                                                                                                                                                                                                                                                                                                                                                                                                                                                                                                                                                                                                                                                                                                                                                                                                                                                                                                                                                                                                                                                                                                                                                                                                                                                                                                                                                                                                                                                                                                                                                                                                                | Poste de douane; poste de garde forestier ou poste de garde de parc; cimetière<br>Court house; correctional institute                                                           |
|                                                                                                                                                                                                                                                                                                                                                                                                                                                                                                                                                                                                                                                                                                                                                                                                                                                                                                                                                                                                                                                                                                                                                                                                                                                                                                                                                                                                                                                                                                                                                                                                                                                                                                                                                                                                                                                                                                                                                                                                                                                                                                                                | Palais de justice; établissement correctionnel<br>Fire station; police station; armoury                                                                                         |
|                                                                                                                                                                                                                                                                                                                                                                                                                                                                                                                                                                                                                                                                                                                                                                                                                                                                                                                                                                                                                                                                                                                                                                                                                                                                                                                                                                                                                                                                                                                                                                                                                                                                                                                                                                                                                                                                                                                                                                                                                                                                                                                                | Caserne de pompiers; poste de police; manège militaire<br>Waterbody or shoreline; watercourse; disappearing stream                                                              |
|                                                                                                                                                                                                                                                                                                                                                                                                                                                                                                                                                                                                                                                                                                                                                                                                                                                                                                                                                                                                                                                                                                                                                                                                                                                                                                                                                                                                                                                                                                                                                                                                                                                                                                                                                                                                                                                                                                                                                                                                                                                                                                                                | Plan d'eau ou littoral; cours d'eau; cours d'eau disparaissant<br>Navigation light; ferry route; navigation beacon                                                              |
| ₩                                                                                                                                                                                                                                                                                                                                                                                                                                                                                                                                                                                                                                                                                                                                                                                                                                                                                                                                                                                                                                                                                                                                                                                                                                                                                                                                                                                                                                                                                                                                                                                                                                                                                                                                                                                                                                                                                                                                                                                                                                                                                                                              | Feu de navigation; traverse; balise de navigation                                                                                                                               |
| £ %                                                                                                                                                                                                                                                                                                                                                                                                                                                                                                                                                                                                                                                                                                                                                                                                                                                                                                                                                                                                                                                                                                                                                                                                                                                                                                                                                                                                                                                                                                                                                                                                                                                                                                                                                                                                                                                                                                                                                                                                                                                                                                                            | Coast Guard station; seaplane anchorage; marina<br>Station de la garde côtière; mouillage d'hydravions; marina                                                                  |
|                                                                                                                                                                                                                                                                                                                                                                                                                                                                                                                                                                                                                                                                                                                                                                                                                                                                                                                                                                                                                                                                                                                                                                                                                                                                                                                                                                                                                                                                                                                                                                                                                                                                                                                                                                                                                                                                                                                                                                                                                                                                                                                                | Fish ladder; dam: small; large; carrying road<br>Échelle à poissons; barrage : petit; grand; portant une route                                                                  |
| E                                                                                                                                                                                                                                                                                                                                                                                                                                                                                                                                                                                                                                                                                                                                                                                                                                                                                                                                                                                                                                                                                                                                                                                                                                                                                                                                                                                                                                                                                                                                                                                                                                                                                                                                                                                                                                                                                                                                                                                                                                                                                                                              | Dyke or seawall; wharf; breakwater<br>Digue ou mur de protection; quai; brise-lames                                                                                             |
| j. In                                                                                                                                                                                                                                                                                                                                                                                                                                                                                                                                                                                                                                                                                                                                                                                                                                                                                                                                                                                                                                                                                                                                                                                                                                                                                                                                                                                                                                                                                                                                                                                                                                                                                                                                                                                                                                                                                                                                                                                                                                                                                                                          | Boat ramp; pier or dock<br>Rampe de mise à l'eau; jetée                                                                                                                         |
|                                                                                                                                                                                                                                                                                                                                                                                                                                                                                                                                                                                                                                                                                                                                                                                                                                                                                                                                                                                                                                                                                                                                                                                                                                                                                                                                                                                                                                                                                                                                                                                                                                                                                                                                                                                                                                                                                                                                                                                                                                                                                                                                | Drydock; slip; crib or abandoned bridge pier; ford<br>Cale sèche; cale; caisson ou pilier de pont abandonné; gué                                                                |
| - == :                                                                                                                                                                                                                                                                                                                                                                                                                                                                                                                                                                                                                                                                                                                                                                                                                                                                                                                                                                                                                                                                                                                                                                                                                                                                                                                                                                                                                                                                                                                                                                                                                                                                                                                                                                                                                                                                                                                                                                                                                                                                                                                         | Conduit; lock; spring<br>Canalisation; écluse; source                                                                                                                           |
|                                                                                                                                                                                                                                                                                                                                                                                                                                                                                                                                                                                                                                                                                                                                                                                                                                                                                                                                                                                                                                                                                                                                                                                                                                                                                                                                                                                                                                                                                                                                                                                                                                                                                                                                                                                                                                                                                                                                                                                                                                                                                                                                | Canalisation; ecluse; source<br>Reservoir; underground reservoir; fish pound<br>Réservoir; réservoir souterrain; viviers dans l'eau                                             |
|                                                                                                                                                                                                                                                                                                                                                                                                                                                                                                                                                                                                                                                                                                                                                                                                                                                                                                                                                                                                                                                                                                                                                                                                                                                                                                                                                                                                                                                                                                                                                                                                                                                                                                                                                                                                                                                                                                                                                                                                                                                                                                                                | Dry river bed; sand in water, foreshore flats; intermittent lake, slough                                                                                                        |
|                                                                                                                                                                                                                                                                                                                                                                                                                                                                                                                                                                                                                                                                                                                                                                                                                                                                                                                                                                                                                                                                                                                                                                                                                                                                                                                                                                                                                                                                                                                                                                                                                                                                                                                                                                                                                                                                                                                                                                                                                                                                                                                                | Lit de rivière à sec; sable dans l'eau, estrans; lac intermittent, bourbier<br>Rapids; falls                                                                                    |
| in the second se | Rapides; chutes                                                                                                                                                                 |
| → + + +                                                                                                                                                                                                                                                                                                                                                                                                                                                                                                                                                                                                                                                                                                                                                                                                                                                                                                                                                                                                                                                                                                                                                                                                                                                                                                                                                                                                                                                                                                                                                                                                                                                                                                                                                                                                                                                                                                                                                                                                                                                                                                                        | Rocky ledge; rocky reef; rocks in water; exposed shipwreck<br>Barre rocheuse; récif; rochers dans l'eau; épave émergée                                                          |
|                                                                                                                                                                                                                                                                                                                                                                                                                                                                                                                                                                                                                                                                                                                                                                                                                                                                                                                                                                                                                                                                                                                                                                                                                                                                                                                                                                                                                                                                                                                                                                                                                                                                                                                                                                                                                                                                                                                                                                                                                                                                                                                                | Moraine; glacial debris; permanent snow and ice<br>Moraine; débris glaciaires; neige et glace permanentes                                                                       |
|                                                                                                                                                                                                                                                                                                                                                                                                                                                                                                                                                                                                                                                                                                                                                                                                                                                                                                                                                                                                                                                                                                                                                                                                                                                                                                                                                                                                                                                                                                                                                                                                                                                                                                                                                                                                                                                                                                                                                                                                                                                                                                                                | Wetlands: marsh, muskeg; swamp; marsh in water; string bog<br>Terres humides : marais, muskeg; marécage; marais dans l'eau; tourbière réticulée                                 |
|                                                                                                                                                                                                                                                                                                                                                                                                                                                                                                                                                                                                                                                                                                                                                                                                                                                                                                                                                                                                                                                                                                                                                                                                                                                                                                                                                                                                                                                                                                                                                                                                                                                                                                                                                                                                                                                                                                                                                                                                                                                                                                                                | Tundra ponds; tundra polygons; palsa bog<br>Étangs de toundra; polygones de toundra; tourbière à palse                                                                          |
| *****                                                                                                                                                                                                                                                                                                                                                                                                                                                                                                                                                                                                                                                                                                                                                                                                                                                                                                                                                                                                                                                                                                                                                                                                                                                                                                                                                                                                                                                                                                                                                                                                                                                                                                                                                                                                                                                                                                                                                                                                                                                                                                                          | Sand; esker; pingo; wooded area                                                                                                                                                 |
|                                                                                                                                                                                                                                                                                                                                                                                                                                                                                                                                                                                                                                                                                                                                                                                                                                                                                                                                                                                                                                                                                                                                                                                                                                                                                                                                                                                                                                                                                                                                                                                                                                                                                                                                                                                                                                                                                                                                                                                                                                                                                                                                | Sable; esker; pingo; région boisée<br>Contour: index; intermediate; approximate                                                                                                 |
| 32 Q                                                                                                                                                                                                                                                                                                                                                                                                                                                                                                                                                                                                                                                                                                                                                                                                                                                                                                                                                                                                                                                                                                                                                                                                                                                                                                                                                                                                                                                                                                                                                                                                                                                                                                                                                                                                                                                                                                                                                                                                                                                                                                                           | Courbe de niveau : maîtresse; intermédiaire; approximative<br>Depression contour; spot elevation; cave                                                                          |
| · · 52 🛛                                                                                                                                                                                                                                                                                                                                                                                                                                                                                                                                                                                                                                                                                                                                                                                                                                                                                                                                                                                                                                                                                                                                                                                                                                                                                                                                                                                                                                                                                                                                                                                                                                                                                                                                                                                                                                                                                                                                                                                                                                                                                                                       | Courbe de cuvette; point coté; caverne                                                                                                                                          |
|                                                                                                                                                                                                                                                                                                                                                                                                                                                                                                                                                                                                                                                                                                                                                                                                                                                                                                                                                                                                                                                                                                                                                                                                                                                                                                                                                                                                                                                                                                                                                                                                                                                                                                                                                                                                                                                                                                                                                                                                                                                                                                                                |                                                                                                                                                                                 |