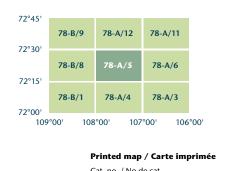

## 78-A/5

| , -                                                                                                                                                                                                                                                                                                                                                                                                                                                                                                                                                                                                                                                                                                                                                                                                                                                                                                                                                                                                                                                                                                                                                                                                                                                                                                                                                                                                                                                                                                                                                                                                                                                                                                                                                                                                                                                                                                                                                                                                                                                                                                                            |                                                                                                                                                                                 |
|--------------------------------------------------------------------------------------------------------------------------------------------------------------------------------------------------------------------------------------------------------------------------------------------------------------------------------------------------------------------------------------------------------------------------------------------------------------------------------------------------------------------------------------------------------------------------------------------------------------------------------------------------------------------------------------------------------------------------------------------------------------------------------------------------------------------------------------------------------------------------------------------------------------------------------------------------------------------------------------------------------------------------------------------------------------------------------------------------------------------------------------------------------------------------------------------------------------------------------------------------------------------------------------------------------------------------------------------------------------------------------------------------------------------------------------------------------------------------------------------------------------------------------------------------------------------------------------------------------------------------------------------------------------------------------------------------------------------------------------------------------------------------------------------------------------------------------------------------------------------------------------------------------------------------------------------------------------------------------------------------------------------------------------------------------------------------------------------------------------------------------|---------------------------------------------------------------------------------------------------------------------------------------------------------------------------------|
| -                                                                                                                                                                                                                                                                                                                                                                                                                                                                                                                                                                                                                                                                                                                                                                                                                                                                                                                                                                                                                                                                                                                                                                                                                                                                                                                                                                                                                                                                                                                                                                                                                                                                                                                                                                                                                                                                                                                                                                                                                                                                                                                              | Road: hard surface, more than 2 lanes; service centre                                                                                                                           |
| <b>A</b>                                                                                                                                                                                                                                                                                                                                                                                                                                                                                                                                                                                                                                                                                                                                                                                                                                                                                                                                                                                                                                                                                                                                                                                                                                                                                                                                                                                                                                                                                                                                                                                                                                                                                                                                                                                                                                                                                                                                                                                                                                                                                                                       | Road: hard surface, more than 2 tanes; service centre<br>Route : revêtement dur, plus de 2 voies; centre de service<br>Road: hard surface, 2 lanes; less than 2 lanes; snowshed |
|                                                                                                                                                                                                                                                                                                                                                                                                                                                                                                                                                                                                                                                                                                                                                                                                                                                                                                                                                                                                                                                                                                                                                                                                                                                                                                                                                                                                                                                                                                                                                                                                                                                                                                                                                                                                                                                                                                                                                                                                                                                                                                                                | Route : revêtement dur, 2 voies; moins de 2 voies; paravalanche                                                                                                                 |
| <u> </u>                                                                                                                                                                                                                                                                                                                                                                                                                                                                                                                                                                                                                                                                                                                                                                                                                                                                                                                                                                                                                                                                                                                                                                                                                                                                                                                                                                                                                                                                                                                                                                                                                                                                                                                                                                                                                                                                                                                                                                                                                                                                                                                       | Road: hard surface, street; loose or stabilized surface, street; conduit bridge<br>Route : revêtement dur, rue; de gravier, aggloméré, rue; pont de canalisation                |
|                                                                                                                                                                                                                                                                                                                                                                                                                                                                                                                                                                                                                                                                                                                                                                                                                                                                                                                                                                                                                                                                                                                                                                                                                                                                                                                                                                                                                                                                                                                                                                                                                                                                                                                                                                                                                                                                                                                                                                                                                                                                                                                                | Road: loose or stabilized surface, all season, 2 lanes or more; less than 2 lanes<br>Route : de gravier, aggloméré, toute saison, 2 voies ou plus; moins de 2 voies             |
|                                                                                                                                                                                                                                                                                                                                                                                                                                                                                                                                                                                                                                                                                                                                                                                                                                                                                                                                                                                                                                                                                                                                                                                                                                                                                                                                                                                                                                                                                                                                                                                                                                                                                                                                                                                                                                                                                                                                                                                                                                                                                                                                | Road: loose surface, dry weather; vehicle track or winter road; trail; portage<br>Route : de gravier, temps sec; chemin de terre ou d'hiver; sentier; portage                   |
| 304                                                                                                                                                                                                                                                                                                                                                                                                                                                                                                                                                                                                                                                                                                                                                                                                                                                                                                                                                                                                                                                                                                                                                                                                                                                                                                                                                                                                                                                                                                                                                                                                                                                                                                                                                                                                                                                                                                                                                                                                                                                                                                                            | Highway interchange; highway route number; built-up area<br>Échangeur routier; numéro de route; agglomération                                                                   |
|                                                                                                                                                                                                                                                                                                                                                                                                                                                                                                                                                                                                                                                                                                                                                                                                                                                                                                                                                                                                                                                                                                                                                                                                                                                                                                                                                                                                                                                                                                                                                                                                                                                                                                                                                                                                                                                                                                                                                                                                                                                                                                                                | Railway, single track; railway station; trestle; multiple tracks; turntable                                                                                                     |
|                                                                                                                                                                                                                                                                                                                                                                                                                                                                                                                                                                                                                                                                                                                                                                                                                                                                                                                                                                                                                                                                                                                                                                                                                                                                                                                                                                                                                                                                                                                                                                                                                                                                                                                                                                                                                                                                                                                                                                                                                                                                                                                                | Chemin de fer, voie unique; gare; chevalet; voies multiples; plaque tournante<br>Railway, abandoned; railway yard                                                               |
|                                                                                                                                                                                                                                                                                                                                                                                                                                                                                                                                                                                                                                                                                                                                                                                                                                                                                                                                                                                                                                                                                                                                                                                                                                                                                                                                                                                                                                                                                                                                                                                                                                                                                                                                                                                                                                                                                                                                                                                                                                                                                                                                | Chemin de fer, abandonné; gare de triage<br>Rapid transit: rail; road; footbridge                                                                                               |
|                                                                                                                                                                                                                                                                                                                                                                                                                                                                                                                                                                                                                                                                                                                                                                                                                                                                                                                                                                                                                                                                                                                                                                                                                                                                                                                                                                                                                                                                                                                                                                                                                                                                                                                                                                                                                                                                                                                                                                                                                                                                                                                                | Transport rapide : voie ferrée; route; passerelle<br>Causeway; covered bridge; tunnel; bridge; moveable bridge                                                                  |
|                                                                                                                                                                                                                                                                                                                                                                                                                                                                                                                                                                                                                                                                                                                                                                                                                                                                                                                                                                                                                                                                                                                                                                                                                                                                                                                                                                                                                                                                                                                                                                                                                                                                                                                                                                                                                                                                                                                                                                                                                                                                                                                                | Chaussée; pont couvert; tunnel; pont; pont mobile                                                                                                                               |
| —                                                                                                                                                                                                                                                                                                                                                                                                                                                                                                                                                                                                                                                                                                                                                                                                                                                                                                                                                                                                                                                                                                                                                                                                                                                                                                                                                                                                                                                                                                                                                                                                                                                                                                                                                                                                                                                                                                                                                                                                                                                                                                                              | Boundary: international<br>Limite : internationale                                                                                                                              |
|                                                                                                                                                                                                                                                                                                                                                                                                                                                                                                                                                                                                                                                                                                                                                                                                                                                                                                                                                                                                                                                                                                                                                                                                                                                                                                                                                                                                                                                                                                                                                                                                                                                                                                                                                                                                                                                                                                                                                                                                                                                                                                                                | Boundary: provincial or territorial<br>Limite : provinciale ou territoriale                                                                                                     |
|                                                                                                                                                                                                                                                                                                                                                                                                                                                                                                                                                                                                                                                                                                                                                                                                                                                                                                                                                                                                                                                                                                                                                                                                                                                                                                                                                                                                                                                                                                                                                                                                                                                                                                                                                                                                                                                                                                                                                                                                                                                                                                                                | Boundary: unsurveyed provincial or territorial; area outline<br>Limite : provinciale ou territoriale non arpentée; surface délimitée                                            |
|                                                                                                                                                                                                                                                                                                                                                                                                                                                                                                                                                                                                                                                                                                                                                                                                                                                                                                                                                                                                                                                                                                                                                                                                                                                                                                                                                                                                                                                                                                                                                                                                                                                                                                                                                                                                                                                                                                                                                                                                                                                                                                                                | Boundary: administrative; recreational<br>Limite : administrative; récréative                                                                                                   |
|                                                                                                                                                                                                                                                                                                                                                                                                                                                                                                                                                                                                                                                                                                                                                                                                                                                                                                                                                                                                                                                                                                                                                                                                                                                                                                                                                                                                                                                                                                                                                                                                                                                                                                                                                                                                                                                                                                                                                                                                                                                                                                                                | Boundary: geographic; unsurveyed geographic<br>Limite : géographique; géographique non arpentée                                                                                 |
| <u> </u>                                                                                                                                                                                                                                                                                                                                                                                                                                                                                                                                                                                                                                                                                                                                                                                                                                                                                                                                                                                                                                                                                                                                                                                                                                                                                                                                                                                                                                                                                                                                                                                                                                                                                                                                                                                                                                                                                                                                                                                                                                                                                                                       | Fort, wall; fence<br>Fort, mur; clôture                                                                                                                                         |
| ~~~~~~~~~~~~~~~~~~~~~~~~~~~~~~~~~~~~~~~                                                                                                                                                                                                                                                                                                                                                                                                                                                                                                                                                                                                                                                                                                                                                                                                                                                                                                                                                                                                                                                                                                                                                                                                                                                                                                                                                                                                                                                                                                                                                                                                                                                                                                                                                                                                                                                                                                                                                                                                                                                                                        | Power transmission line; multiple lines; submarine cable                                                                                                                        |
|                                                                                                                                                                                                                                                                                                                                                                                                                                                                                                                                                                                                                                                                                                                                                                                                                                                                                                                                                                                                                                                                                                                                                                                                                                                                                                                                                                                                                                                                                                                                                                                                                                                                                                                                                                                                                                                                                                                                                                                                                                                                                                                                | Ligne de transport d'énergie; lignes multiples; câble sous-marin<br>Pipeline: oil; natural gas                                                                                  |
|                                                                                                                                                                                                                                                                                                                                                                                                                                                                                                                                                                                                                                                                                                                                                                                                                                                                                                                                                                                                                                                                                                                                                                                                                                                                                                                                                                                                                                                                                                                                                                                                                                                                                                                                                                                                                                                                                                                                                                                                                                                                                                                                | Pipeline : pétrole; gaz naturel<br>Pipeline: multi-use; control valve; multiple lines                                                                                           |
|                                                                                                                                                                                                                                                                                                                                                                                                                                                                                                                                                                                                                                                                                                                                                                                                                                                                                                                                                                                                                                                                                                                                                                                                                                                                                                                                                                                                                                                                                                                                                                                                                                                                                                                                                                                                                                                                                                                                                                                                                                                                                                                                | Pipeline : utilisation multiple; valve de contrôle; lignes multiples<br>Pipeline underground: oil; natural gas; multi-use                                                       |
|                                                                                                                                                                                                                                                                                                                                                                                                                                                                                                                                                                                                                                                                                                                                                                                                                                                                                                                                                                                                                                                                                                                                                                                                                                                                                                                                                                                                                                                                                                                                                                                                                                                                                                                                                                                                                                                                                                                                                                                                                                                                                                                                | Pipeline souterrain : pétrole; gaz naturel; utilisation multiple<br>Mine; pit: sand, gravel, clay; quarry                                                                       |
| E Cause                                                                                                                                                                                                                                                                                                                                                                                                                                                                                                                                                                                                                                                                                                                                                                                                                                                                                                                                                                                                                                                                                                                                                                                                                                                                                                                                                                                                                                                                                                                                                                                                                                                                                                                                                                                                                                                                                                                                                                                                                                                                                                                        | Mine; sablière, gravière, glaisière; carrière                                                                                                                                   |
| B A                                                                                                                                                                                                                                                                                                                                                                                                                                                                                                                                                                                                                                                                                                                                                                                                                                                                                                                                                                                                                                                                                                                                                                                                                                                                                                                                                                                                                                                                                                                                                                                                                                                                                                                                                                                                                                                                                                                                                                                                                                                                                                                            | Airport or airfield: official; nonofficial; heliport<br>Aéroport ou terrain d'aviation : officiel; non officiel; héliport                                                       |
| 30                                                                                                                                                                                                                                                                                                                                                                                                                                                                                                                                                                                                                                                                                                                                                                                                                                                                                                                                                                                                                                                                                                                                                                                                                                                                                                                                                                                                                                                                                                                                                                                                                                                                                                                                                                                                                                                                                                                                                                                                                                                                                                                             | Chimney: industrial, flare stack, burner; height; lumberyard<br>Cheminée : industrielle, torche, brûleur; hauteur; parc à bois débités                                          |
| <b>e</b> *                                                                                                                                                                                                                                                                                                                                                                                                                                                                                                                                                                                                                                                                                                                                                                                                                                                                                                                                                                                                                                                                                                                                                                                                                                                                                                                                                                                                                                                                                                                                                                                                                                                                                                                                                                                                                                                                                                                                                                                                                                                                                                                     | Tank; water tank; radar antenna, radio telescope<br>Citerne; citerne d'eau; antenne radar, radiotélescope                                                                       |
| ô •                                                                                                                                                                                                                                                                                                                                                                                                                                                                                                                                                                                                                                                                                                                                                                                                                                                                                                                                                                                                                                                                                                                                                                                                                                                                                                                                                                                                                                                                                                                                                                                                                                                                                                                                                                                                                                                                                                                                                                                                                                                                                                                            | Silo; grain elevator; clearance tower<br>Silo; élévateur à grains; tour de dégagement                                                                                           |
| ±<br>                                                                                                                                                                                                                                                                                                                                                                                                                                                                                                                                                                                                                                                                                                                                                                                                                                                                                                                                                                                                                                                                                                                                                                                                                                                                                                                                                                                                                                                                                                                                                                                                                                                                                                                                                                                                                                                                                                                                                                                                                                                                                                                          | Electric facility; oil or natural gas facility; wind-operated device                                                                                                            |
|                                                                                                                                                                                                                                                                                                                                                                                                                                                                                                                                                                                                                                                                                                                                                                                                                                                                                                                                                                                                                                                                                                                                                                                                                                                                                                                                                                                                                                                                                                                                                                                                                                                                                                                                                                                                                                                                                                                                                                                                                                                                                                                                | Installation électrique; installation pétrolière ou gazière; éolienne<br>Tower: communication; fire; control                                                                    |
|                                                                                                                                                                                                                                                                                                                                                                                                                                                                                                                                                                                                                                                                                                                                                                                                                                                                                                                                                                                                                                                                                                                                                                                                                                                                                                                                                                                                                                                                                                                                                                                                                                                                                                                                                                                                                                                                                                                                                                                                                                                                                                                                | Tour : communication; incendie; contrôle<br>Domestic waste; liquid waste; industrial solid depot                                                                                |
|                                                                                                                                                                                                                                                                                                                                                                                                                                                                                                                                                                                                                                                                                                                                                                                                                                                                                                                                                                                                                                                                                                                                                                                                                                                                                                                                                                                                                                                                                                                                                                                                                                                                                                                                                                                                                                                                                                                                                                                                                                                                                                                                | Déchet domestique; déchet liquide; dépôt de solide industriel                                                                                                                   |
| 0 L                                                                                                                                                                                                                                                                                                                                                                                                                                                                                                                                                                                                                                                                                                                                                                                                                                                                                                                                                                                                                                                                                                                                                                                                                                                                                                                                                                                                                                                                                                                                                                                                                                                                                                                                                                                                                                                                                                                                                                                                                                                                                                                            | Lookout; historic site; ruins; zoo<br>Belvédère; lieu historique; ruines; zoo                                                                                                   |
| 5 A E ©                                                                                                                                                                                                                                                                                                                                                                                                                                                                                                                                                                                                                                                                                                                                                                                                                                                                                                                                                                                                                                                                                                                                                                                                                                                                                                                                                                                                                                                                                                                                                                                                                                                                                                                                                                                                                                                                                                                                                                                                                                                                                                                        | Golf course; campground; ski area; sportsplex<br>Terrain de golf; terrain de camping; station de ski; centre sportif                                                            |
| -ŏŏ <i>O</i> 4                                                                                                                                                                                                                                                                                                                                                                                                                                                                                                                                                                                                                                                                                                                                                                                                                                                                                                                                                                                                                                                                                                                                                                                                                                                                                                                                                                                                                                                                                                                                                                                                                                                                                                                                                                                                                                                                                                                                                                                                                                                                                                                 | Aerial cableway, ski lift; sports track; arena<br>Téléphérique, remonte-pente; piste de course; aréna                                                                           |
| l i i î                                                                                                                                                                                                                                                                                                                                                                                                                                                                                                                                                                                                                                                                                                                                                                                                                                                                                                                                                                                                                                                                                                                                                                                                                                                                                                                                                                                                                                                                                                                                                                                                                                                                                                                                                                                                                                                                                                                                                                                                                                                                                                                        | Building: unidentified buildings; religious; educational; cabin<br>Båtiment : båtiments non identifiés; religieux; d'enseignement; cabine                                       |
| ) • F H                                                                                                                                                                                                                                                                                                                                                                                                                                                                                                                                                                                                                                                                                                                                                                                                                                                                                                                                                                                                                                                                                                                                                                                                                                                                                                                                                                                                                                                                                                                                                                                                                                                                                                                                                                                                                                                                                                                                                                                                                                                                                                                        | Hospital; medical centre; senior citizens home; lodging<br>Hôpital; centre médical; résidence pour personnes âgées; gîte                                                        |
| t 🛱 👭                                                                                                                                                                                                                                                                                                                                                                                                                                                                                                                                                                                                                                                                                                                                                                                                                                                                                                                                                                                                                                                                                                                                                                                                                                                                                                                                                                                                                                                                                                                                                                                                                                                                                                                                                                                                                                                                                                                                                                                                                                                                                                                          | City hall; municipal hall; community centre<br>Hôtel de ville; salle municipale; centre communautaire                                                                           |
| • <b>F</b> ©                                                                                                                                                                                                                                                                                                                                                                                                                                                                                                                                                                                                                                                                                                                                                                                                                                                                                                                                                                                                                                                                                                                                                                                                                                                                                                                                                                                                                                                                                                                                                                                                                                                                                                                                                                                                                                                                                                                                                                                                                                                                                                                   | Customs post; ranger or warden station; cemetery                                                                                                                                |
|                                                                                                                                                                                                                                                                                                                                                                                                                                                                                                                                                                                                                                                                                                                                                                                                                                                                                                                                                                                                                                                                                                                                                                                                                                                                                                                                                                                                                                                                                                                                                                                                                                                                                                                                                                                                                                                                                                                                                                                                                                                                                                                                | Poste de douane; poste de garde forestier ou poste de garde de parc; cimetière<br>Court house; correctional institute                                                           |
|                                                                                                                                                                                                                                                                                                                                                                                                                                                                                                                                                                                                                                                                                                                                                                                                                                                                                                                                                                                                                                                                                                                                                                                                                                                                                                                                                                                                                                                                                                                                                                                                                                                                                                                                                                                                                                                                                                                                                                                                                                                                                                                                | Palais de justice; établissement correctionnel<br>Fire station; police station; armoury                                                                                         |
|                                                                                                                                                                                                                                                                                                                                                                                                                                                                                                                                                                                                                                                                                                                                                                                                                                                                                                                                                                                                                                                                                                                                                                                                                                                                                                                                                                                                                                                                                                                                                                                                                                                                                                                                                                                                                                                                                                                                                                                                                                                                                                                                | Caserne de pompiers; poste de police; manège militaire<br>Waterbody or shoreline; watercourse; disappearing stream                                                              |
|                                                                                                                                                                                                                                                                                                                                                                                                                                                                                                                                                                                                                                                                                                                                                                                                                                                                                                                                                                                                                                                                                                                                                                                                                                                                                                                                                                                                                                                                                                                                                                                                                                                                                                                                                                                                                                                                                                                                                                                                                                                                                                                                | Plan d'eau ou littoral; cours d'eau; cours d'eau disparaissant<br>Navigation light; ferry route; navigation beacon                                                              |
| ₩                                                                                                                                                                                                                                                                                                                                                                                                                                                                                                                                                                                                                                                                                                                                                                                                                                                                                                                                                                                                                                                                                                                                                                                                                                                                                                                                                                                                                                                                                                                                                                                                                                                                                                                                                                                                                                                                                                                                                                                                                                                                                                                              | Feu de navigation; traverse; balise de navigation                                                                                                                               |
| £ %                                                                                                                                                                                                                                                                                                                                                                                                                                                                                                                                                                                                                                                                                                                                                                                                                                                                                                                                                                                                                                                                                                                                                                                                                                                                                                                                                                                                                                                                                                                                                                                                                                                                                                                                                                                                                                                                                                                                                                                                                                                                                                                            | Coast Guard station; seaplane anchorage; marina<br>Station de la garde côtière; mouillage d'hydravions; marina                                                                  |
|                                                                                                                                                                                                                                                                                                                                                                                                                                                                                                                                                                                                                                                                                                                                                                                                                                                                                                                                                                                                                                                                                                                                                                                                                                                                                                                                                                                                                                                                                                                                                                                                                                                                                                                                                                                                                                                                                                                                                                                                                                                                                                                                | Fish ladder; dam: small; large; carrying road<br>Échelle à poissons; barrage : petit; grand; portant une route                                                                  |
| E                                                                                                                                                                                                                                                                                                                                                                                                                                                                                                                                                                                                                                                                                                                                                                                                                                                                                                                                                                                                                                                                                                                                                                                                                                                                                                                                                                                                                                                                                                                                                                                                                                                                                                                                                                                                                                                                                                                                                                                                                                                                                                                              | Dyke or seawall; wharf; breakwater<br>Digue ou mur de protection; quai; brise-lames                                                                                             |
| j. In                                                                                                                                                                                                                                                                                                                                                                                                                                                                                                                                                                                                                                                                                                                                                                                                                                                                                                                                                                                                                                                                                                                                                                                                                                                                                                                                                                                                                                                                                                                                                                                                                                                                                                                                                                                                                                                                                                                                                                                                                                                                                                                          | Boat ramp; pier or dock<br>Rampe de mise à l'eau; jetée                                                                                                                         |
|                                                                                                                                                                                                                                                                                                                                                                                                                                                                                                                                                                                                                                                                                                                                                                                                                                                                                                                                                                                                                                                                                                                                                                                                                                                                                                                                                                                                                                                                                                                                                                                                                                                                                                                                                                                                                                                                                                                                                                                                                                                                                                                                | Drydock; slip; crib or abandoned bridge pier; ford<br>Cale sèche; cale; caisson ou pilier de pont abandonné; gué                                                                |
| - == :                                                                                                                                                                                                                                                                                                                                                                                                                                                                                                                                                                                                                                                                                                                                                                                                                                                                                                                                                                                                                                                                                                                                                                                                                                                                                                                                                                                                                                                                                                                                                                                                                                                                                                                                                                                                                                                                                                                                                                                                                                                                                                                         | Conduit; lock; spring<br>Canalisation; écluse; source                                                                                                                           |
|                                                                                                                                                                                                                                                                                                                                                                                                                                                                                                                                                                                                                                                                                                                                                                                                                                                                                                                                                                                                                                                                                                                                                                                                                                                                                                                                                                                                                                                                                                                                                                                                                                                                                                                                                                                                                                                                                                                                                                                                                                                                                                                                | Canalisation; ecluse; source<br>Reservoir; underground reservoir; fish pound<br>Réservoir; réservoir souterrain; viviers dans l'eau                                             |
|                                                                                                                                                                                                                                                                                                                                                                                                                                                                                                                                                                                                                                                                                                                                                                                                                                                                                                                                                                                                                                                                                                                                                                                                                                                                                                                                                                                                                                                                                                                                                                                                                                                                                                                                                                                                                                                                                                                                                                                                                                                                                                                                | Dry river bed; sand in water, foreshore flats; intermittent lake, slough                                                                                                        |
|                                                                                                                                                                                                                                                                                                                                                                                                                                                                                                                                                                                                                                                                                                                                                                                                                                                                                                                                                                                                                                                                                                                                                                                                                                                                                                                                                                                                                                                                                                                                                                                                                                                                                                                                                                                                                                                                                                                                                                                                                                                                                                                                | Lit de rivière à sec; sable dans l'eau, estrans; lac intermittent, bourbier<br>Rapids; falls                                                                                    |
| in the second se | Rapides; chutes                                                                                                                                                                 |
| → + + +                                                                                                                                                                                                                                                                                                                                                                                                                                                                                                                                                                                                                                                                                                                                                                                                                                                                                                                                                                                                                                                                                                                                                                                                                                                                                                                                                                                                                                                                                                                                                                                                                                                                                                                                                                                                                                                                                                                                                                                                                                                                                                                        | Rocky ledge; rocky reef; rocks in water; exposed shipwreck<br>Barre rocheuse; récif; rochers dans l'eau; épave émergée                                                          |
|                                                                                                                                                                                                                                                                                                                                                                                                                                                                                                                                                                                                                                                                                                                                                                                                                                                                                                                                                                                                                                                                                                                                                                                                                                                                                                                                                                                                                                                                                                                                                                                                                                                                                                                                                                                                                                                                                                                                                                                                                                                                                                                                | Moraine; glacial debris; permanent snow and ice<br>Moraine; débris glaciaires; neige et glace permanentes                                                                       |
|                                                                                                                                                                                                                                                                                                                                                                                                                                                                                                                                                                                                                                                                                                                                                                                                                                                                                                                                                                                                                                                                                                                                                                                                                                                                                                                                                                                                                                                                                                                                                                                                                                                                                                                                                                                                                                                                                                                                                                                                                                                                                                                                | Wetlands: marsh, muskeg; swamp; marsh in water; string bog<br>Terres humides : marais, muskeg; marécage; marais dans l'eau; tourbière réticulée                                 |
|                                                                                                                                                                                                                                                                                                                                                                                                                                                                                                                                                                                                                                                                                                                                                                                                                                                                                                                                                                                                                                                                                                                                                                                                                                                                                                                                                                                                                                                                                                                                                                                                                                                                                                                                                                                                                                                                                                                                                                                                                                                                                                                                | Tundra ponds; tundra polygons; palsa bog<br>Étangs de toundra; polygones de toundra; tourbière à palse                                                                          |
| *****                                                                                                                                                                                                                                                                                                                                                                                                                                                                                                                                                                                                                                                                                                                                                                                                                                                                                                                                                                                                                                                                                                                                                                                                                                                                                                                                                                                                                                                                                                                                                                                                                                                                                                                                                                                                                                                                                                                                                                                                                                                                                                                          | Sand; esker; pingo; wooded area                                                                                                                                                 |
|                                                                                                                                                                                                                                                                                                                                                                                                                                                                                                                                                                                                                                                                                                                                                                                                                                                                                                                                                                                                                                                                                                                                                                                                                                                                                                                                                                                                                                                                                                                                                                                                                                                                                                                                                                                                                                                                                                                                                                                                                                                                                                                                | Sable; esker; pingo; région boisée<br>Contour: index; intermediate; approximate                                                                                                 |
| 32 Q                                                                                                                                                                                                                                                                                                                                                                                                                                                                                                                                                                                                                                                                                                                                                                                                                                                                                                                                                                                                                                                                                                                                                                                                                                                                                                                                                                                                                                                                                                                                                                                                                                                                                                                                                                                                                                                                                                                                                                                                                                                                                                                           | Courbe de niveau : maîtresse; intermédiaire; approximative<br>Depression contour; spot elevation; cave                                                                          |
| · · 52 🛛                                                                                                                                                                                                                                                                                                                                                                                                                                                                                                                                                                                                                                                                                                                                                                                                                                                                                                                                                                                                                                                                                                                                                                                                                                                                                                                                                                                                                                                                                                                                                                                                                                                                                                                                                                                                                                                                                                                                                                                                                                                                                                                       | Courbe de cuvette; point coté; caverne                                                                                                                                          |
|                                                                                                                                                                                                                                                                                                                                                                                                                                                                                                                                                                                                                                                                                                                                                                                                                                                                                                                                                                                                                                                                                                                                                                                                                                                                                                                                                                                                                                                                                                                                                                                                                                                                                                                                                                                                                                                                                                                                                                                                                                                                                                                                |                                                                                                                                                                                 |