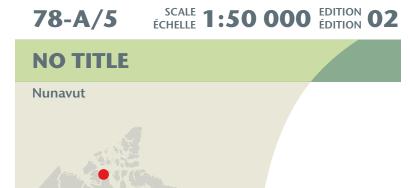

## 78-A/5

| , -                                                                                                                                                                                                                                                                                                                                                                                                                                                                                                                                                                                                                                                                                                                                                                                                                                                                                                                                                                                                                                                                                                                                                                                                                                                                                                                                                                                                                                                                                                                                                                                                                                                                                                                                                                                                                                                                                                                                                                                                                                                                                                                            |                                                                                                                                                                                 |
|--------------------------------------------------------------------------------------------------------------------------------------------------------------------------------------------------------------------------------------------------------------------------------------------------------------------------------------------------------------------------------------------------------------------------------------------------------------------------------------------------------------------------------------------------------------------------------------------------------------------------------------------------------------------------------------------------------------------------------------------------------------------------------------------------------------------------------------------------------------------------------------------------------------------------------------------------------------------------------------------------------------------------------------------------------------------------------------------------------------------------------------------------------------------------------------------------------------------------------------------------------------------------------------------------------------------------------------------------------------------------------------------------------------------------------------------------------------------------------------------------------------------------------------------------------------------------------------------------------------------------------------------------------------------------------------------------------------------------------------------------------------------------------------------------------------------------------------------------------------------------------------------------------------------------------------------------------------------------------------------------------------------------------------------------------------------------------------------------------------------------------|---------------------------------------------------------------------------------------------------------------------------------------------------------------------------------|
| -                                                                                                                                                                                                                                                                                                                                                                                                                                                                                                                                                                                                                                                                                                                                                                                                                                                                                                                                                                                                                                                                                                                                                                                                                                                                                                                                                                                                                                                                                                                                                                                                                                                                                                                                                                                                                                                                                                                                                                                                                                                                                                                              | Road: hard surface, more than 2 lanes; service centre                                                                                                                           |
| <b>A</b>                                                                                                                                                                                                                                                                                                                                                                                                                                                                                                                                                                                                                                                                                                                                                                                                                                                                                                                                                                                                                                                                                                                                                                                                                                                                                                                                                                                                                                                                                                                                                                                                                                                                                                                                                                                                                                                                                                                                                                                                                                                                                                                       | Road: hard surface, more than 2 tanes; service centre<br>Route : revêtement dur, plus de 2 voies; centre de service<br>Road: hard surface, 2 lanes; less than 2 lanes; snowshed |
|                                                                                                                                                                                                                                                                                                                                                                                                                                                                                                                                                                                                                                                                                                                                                                                                                                                                                                                                                                                                                                                                                                                                                                                                                                                                                                                                                                                                                                                                                                                                                                                                                                                                                                                                                                                                                                                                                                                                                                                                                                                                                                                                | Route : revêtement dur, 2 voies; moins de 2 voies; paravalanche                                                                                                                 |
| <u> </u>                                                                                                                                                                                                                                                                                                                                                                                                                                                                                                                                                                                                                                                                                                                                                                                                                                                                                                                                                                                                                                                                                                                                                                                                                                                                                                                                                                                                                                                                                                                                                                                                                                                                                                                                                                                                                                                                                                                                                                                                                                                                                                                       | Road: hard surface, street; loose or stabilized surface, street; conduit bridge<br>Route : revêtement dur, rue; de gravier, aggloméré, rue; pont de canalisation                |
|                                                                                                                                                                                                                                                                                                                                                                                                                                                                                                                                                                                                                                                                                                                                                                                                                                                                                                                                                                                                                                                                                                                                                                                                                                                                                                                                                                                                                                                                                                                                                                                                                                                                                                                                                                                                                                                                                                                                                                                                                                                                                                                                | Road: loose or stabilized surface, all season, 2 lanes or more; less than 2 lanes<br>Route : de gravier, aggloméré, toute saison, 2 voies ou plus; moins de 2 voies             |
|                                                                                                                                                                                                                                                                                                                                                                                                                                                                                                                                                                                                                                                                                                                                                                                                                                                                                                                                                                                                                                                                                                                                                                                                                                                                                                                                                                                                                                                                                                                                                                                                                                                                                                                                                                                                                                                                                                                                                                                                                                                                                                                                | Road: loose surface, dry weather; vehicle track or winter road; trail; portage<br>Route : de gravier, temps sec; chemin de terre ou d'hiver; sentier; portage                   |
| 304                                                                                                                                                                                                                                                                                                                                                                                                                                                                                                                                                                                                                                                                                                                                                                                                                                                                                                                                                                                                                                                                                                                                                                                                                                                                                                                                                                                                                                                                                                                                                                                                                                                                                                                                                                                                                                                                                                                                                                                                                                                                                                                            | Highway interchange; highway route number; built-up area<br>Échangeur routier; numéro de route; agglomération                                                                   |
|                                                                                                                                                                                                                                                                                                                                                                                                                                                                                                                                                                                                                                                                                                                                                                                                                                                                                                                                                                                                                                                                                                                                                                                                                                                                                                                                                                                                                                                                                                                                                                                                                                                                                                                                                                                                                                                                                                                                                                                                                                                                                                                                | Railway, single track; railway station; trestle; multiple tracks; turntable                                                                                                     |
|                                                                                                                                                                                                                                                                                                                                                                                                                                                                                                                                                                                                                                                                                                                                                                                                                                                                                                                                                                                                                                                                                                                                                                                                                                                                                                                                                                                                                                                                                                                                                                                                                                                                                                                                                                                                                                                                                                                                                                                                                                                                                                                                | Chemin de fer, voie unique; gare; chevalet; voies multiples; plaque tournante<br>Railway, abandoned; railway yard                                                               |
|                                                                                                                                                                                                                                                                                                                                                                                                                                                                                                                                                                                                                                                                                                                                                                                                                                                                                                                                                                                                                                                                                                                                                                                                                                                                                                                                                                                                                                                                                                                                                                                                                                                                                                                                                                                                                                                                                                                                                                                                                                                                                                                                | Chemin de fer, abandonné; gare de triage<br>Rapid transit: rail; road; footbridge                                                                                               |
|                                                                                                                                                                                                                                                                                                                                                                                                                                                                                                                                                                                                                                                                                                                                                                                                                                                                                                                                                                                                                                                                                                                                                                                                                                                                                                                                                                                                                                                                                                                                                                                                                                                                                                                                                                                                                                                                                                                                                                                                                                                                                                                                | Transport rapide : voie ferrée; route; passerelle<br>Causeway; covered bridge; tunnel; bridge; moveable bridge                                                                  |
|                                                                                                                                                                                                                                                                                                                                                                                                                                                                                                                                                                                                                                                                                                                                                                                                                                                                                                                                                                                                                                                                                                                                                                                                                                                                                                                                                                                                                                                                                                                                                                                                                                                                                                                                                                                                                                                                                                                                                                                                                                                                                                                                | Chaussée; pont couvert; tunnel; pont; pont mobile                                                                                                                               |
| —                                                                                                                                                                                                                                                                                                                                                                                                                                                                                                                                                                                                                                                                                                                                                                                                                                                                                                                                                                                                                                                                                                                                                                                                                                                                                                                                                                                                                                                                                                                                                                                                                                                                                                                                                                                                                                                                                                                                                                                                                                                                                                                              | Boundary: international<br>Limite : internationale                                                                                                                              |
|                                                                                                                                                                                                                                                                                                                                                                                                                                                                                                                                                                                                                                                                                                                                                                                                                                                                                                                                                                                                                                                                                                                                                                                                                                                                                                                                                                                                                                                                                                                                                                                                                                                                                                                                                                                                                                                                                                                                                                                                                                                                                                                                | Boundary: provincial or territorial<br>Limite : provinciale ou territoriale                                                                                                     |
|                                                                                                                                                                                                                                                                                                                                                                                                                                                                                                                                                                                                                                                                                                                                                                                                                                                                                                                                                                                                                                                                                                                                                                                                                                                                                                                                                                                                                                                                                                                                                                                                                                                                                                                                                                                                                                                                                                                                                                                                                                                                                                                                | Boundary: unsurveyed provincial or territorial; area outline<br>Limite : provinciale ou territoriale non arpentée; surface délimitée                                            |
|                                                                                                                                                                                                                                                                                                                                                                                                                                                                                                                                                                                                                                                                                                                                                                                                                                                                                                                                                                                                                                                                                                                                                                                                                                                                                                                                                                                                                                                                                                                                                                                                                                                                                                                                                                                                                                                                                                                                                                                                                                                                                                                                | Boundary: administrative; recreational<br>Limite : administrative; récréative                                                                                                   |
|                                                                                                                                                                                                                                                                                                                                                                                                                                                                                                                                                                                                                                                                                                                                                                                                                                                                                                                                                                                                                                                                                                                                                                                                                                                                                                                                                                                                                                                                                                                                                                                                                                                                                                                                                                                                                                                                                                                                                                                                                                                                                                                                | Boundary: geographic; unsurveyed geographic<br>Limite : géographique; géographique non arpentée                                                                                 |
| <u> </u>                                                                                                                                                                                                                                                                                                                                                                                                                                                                                                                                                                                                                                                                                                                                                                                                                                                                                                                                                                                                                                                                                                                                                                                                                                                                                                                                                                                                                                                                                                                                                                                                                                                                                                                                                                                                                                                                                                                                                                                                                                                                                                                       | Fort, wall; fence<br>Fort, mur; clôture                                                                                                                                         |
| ~~~~~~~~~~~~~~~~~~~~~~~~~~~~~~~~~~~~~~~                                                                                                                                                                                                                                                                                                                                                                                                                                                                                                                                                                                                                                                                                                                                                                                                                                                                                                                                                                                                                                                                                                                                                                                                                                                                                                                                                                                                                                                                                                                                                                                                                                                                                                                                                                                                                                                                                                                                                                                                                                                                                        | Power transmission line; multiple lines; submarine cable                                                                                                                        |
|                                                                                                                                                                                                                                                                                                                                                                                                                                                                                                                                                                                                                                                                                                                                                                                                                                                                                                                                                                                                                                                                                                                                                                                                                                                                                                                                                                                                                                                                                                                                                                                                                                                                                                                                                                                                                                                                                                                                                                                                                                                                                                                                | Ligne de transport d'énergie; lignes multiples; câble sous-marin<br>Pipeline: oil; natural gas                                                                                  |
|                                                                                                                                                                                                                                                                                                                                                                                                                                                                                                                                                                                                                                                                                                                                                                                                                                                                                                                                                                                                                                                                                                                                                                                                                                                                                                                                                                                                                                                                                                                                                                                                                                                                                                                                                                                                                                                                                                                                                                                                                                                                                                                                | Pipeline : pétrole; gaz naturel<br>Pipeline: multi-use; control valve; multiple lines                                                                                           |
|                                                                                                                                                                                                                                                                                                                                                                                                                                                                                                                                                                                                                                                                                                                                                                                                                                                                                                                                                                                                                                                                                                                                                                                                                                                                                                                                                                                                                                                                                                                                                                                                                                                                                                                                                                                                                                                                                                                                                                                                                                                                                                                                | Pipeline : utilisation multiple; valve de contrôle; lignes multiples<br>Pipeline underground: oil; natural gas; multi-use                                                       |
|                                                                                                                                                                                                                                                                                                                                                                                                                                                                                                                                                                                                                                                                                                                                                                                                                                                                                                                                                                                                                                                                                                                                                                                                                                                                                                                                                                                                                                                                                                                                                                                                                                                                                                                                                                                                                                                                                                                                                                                                                                                                                                                                | Pipeline souterrain : pétrole; gaz naturel; utilisation multiple<br>Mine; pit: sand, gravel, clay; quarry                                                                       |
| E Cause                                                                                                                                                                                                                                                                                                                                                                                                                                                                                                                                                                                                                                                                                                                                                                                                                                                                                                                                                                                                                                                                                                                                                                                                                                                                                                                                                                                                                                                                                                                                                                                                                                                                                                                                                                                                                                                                                                                                                                                                                                                                                                                        | Mine; sablière, gravière, glaisière; carrière                                                                                                                                   |
| B A                                                                                                                                                                                                                                                                                                                                                                                                                                                                                                                                                                                                                                                                                                                                                                                                                                                                                                                                                                                                                                                                                                                                                                                                                                                                                                                                                                                                                                                                                                                                                                                                                                                                                                                                                                                                                                                                                                                                                                                                                                                                                                                            | Airport or airfield: official; nonofficial; heliport<br>Aéroport ou terrain d'aviation : officiel; non officiel; héliport                                                       |
| 30                                                                                                                                                                                                                                                                                                                                                                                                                                                                                                                                                                                                                                                                                                                                                                                                                                                                                                                                                                                                                                                                                                                                                                                                                                                                                                                                                                                                                                                                                                                                                                                                                                                                                                                                                                                                                                                                                                                                                                                                                                                                                                                             | Chimney: industrial, flare stack, burner; height; lumberyard<br>Cheminée : industrielle, torche, brûleur; hauteur; parc à bois débités                                          |
| <b>e</b> *                                                                                                                                                                                                                                                                                                                                                                                                                                                                                                                                                                                                                                                                                                                                                                                                                                                                                                                                                                                                                                                                                                                                                                                                                                                                                                                                                                                                                                                                                                                                                                                                                                                                                                                                                                                                                                                                                                                                                                                                                                                                                                                     | Tank; water tank; radar antenna, radio telescope<br>Citerne; citerne d'eau; antenne radar, radiotélescope                                                                       |
| ô •                                                                                                                                                                                                                                                                                                                                                                                                                                                                                                                                                                                                                                                                                                                                                                                                                                                                                                                                                                                                                                                                                                                                                                                                                                                                                                                                                                                                                                                                                                                                                                                                                                                                                                                                                                                                                                                                                                                                                                                                                                                                                                                            | Silo; grain elevator; clearance tower<br>Silo; élévateur à grains; tour de dégagement                                                                                           |
| ±<br>                                                                                                                                                                                                                                                                                                                                                                                                                                                                                                                                                                                                                                                                                                                                                                                                                                                                                                                                                                                                                                                                                                                                                                                                                                                                                                                                                                                                                                                                                                                                                                                                                                                                                                                                                                                                                                                                                                                                                                                                                                                                                                                          | Electric facility; oil or natural gas facility; wind-operated device                                                                                                            |
|                                                                                                                                                                                                                                                                                                                                                                                                                                                                                                                                                                                                                                                                                                                                                                                                                                                                                                                                                                                                                                                                                                                                                                                                                                                                                                                                                                                                                                                                                                                                                                                                                                                                                                                                                                                                                                                                                                                                                                                                                                                                                                                                | Installation électrique; installation pétrolière ou gazière; éolienne<br>Tower: communication; fire; control                                                                    |
|                                                                                                                                                                                                                                                                                                                                                                                                                                                                                                                                                                                                                                                                                                                                                                                                                                                                                                                                                                                                                                                                                                                                                                                                                                                                                                                                                                                                                                                                                                                                                                                                                                                                                                                                                                                                                                                                                                                                                                                                                                                                                                                                | Tour : communication; incendie; contrôle<br>Domestic waste; liquid waste; industrial solid depot                                                                                |
|                                                                                                                                                                                                                                                                                                                                                                                                                                                                                                                                                                                                                                                                                                                                                                                                                                                                                                                                                                                                                                                                                                                                                                                                                                                                                                                                                                                                                                                                                                                                                                                                                                                                                                                                                                                                                                                                                                                                                                                                                                                                                                                                | Déchet domestique; déchet liquide; dépôt de solide industriel                                                                                                                   |
| 0 L                                                                                                                                                                                                                                                                                                                                                                                                                                                                                                                                                                                                                                                                                                                                                                                                                                                                                                                                                                                                                                                                                                                                                                                                                                                                                                                                                                                                                                                                                                                                                                                                                                                                                                                                                                                                                                                                                                                                                                                                                                                                                                                            | Lookout; historic site; ruins; zoo<br>Belvédère; lieu historique; ruines; zoo                                                                                                   |
| 5 A E ©                                                                                                                                                                                                                                                                                                                                                                                                                                                                                                                                                                                                                                                                                                                                                                                                                                                                                                                                                                                                                                                                                                                                                                                                                                                                                                                                                                                                                                                                                                                                                                                                                                                                                                                                                                                                                                                                                                                                                                                                                                                                                                                        | Golf course; campground; ski area; sportsplex<br>Terrain de golf; terrain de camping; station de ski; centre sportif                                                            |
| -ŏŏ <i>O</i> 4                                                                                                                                                                                                                                                                                                                                                                                                                                                                                                                                                                                                                                                                                                                                                                                                                                                                                                                                                                                                                                                                                                                                                                                                                                                                                                                                                                                                                                                                                                                                                                                                                                                                                                                                                                                                                                                                                                                                                                                                                                                                                                                 | Aerial cableway, ski lift; sports track; arena<br>Téléphérique, remonte-pente; piste de course; aréna                                                                           |
| l i i î                                                                                                                                                                                                                                                                                                                                                                                                                                                                                                                                                                                                                                                                                                                                                                                                                                                                                                                                                                                                                                                                                                                                                                                                                                                                                                                                                                                                                                                                                                                                                                                                                                                                                                                                                                                                                                                                                                                                                                                                                                                                                                                        | Building: unidentified buildings; religious; educational; cabin<br>Båtiment : båtiments non identifiés; religieux; d'enseignement; cabine                                       |
| ) • F H                                                                                                                                                                                                                                                                                                                                                                                                                                                                                                                                                                                                                                                                                                                                                                                                                                                                                                                                                                                                                                                                                                                                                                                                                                                                                                                                                                                                                                                                                                                                                                                                                                                                                                                                                                                                                                                                                                                                                                                                                                                                                                                        | Hospital; medical centre; senior citizens home; lodging<br>Hôpital; centre médical; résidence pour personnes âgées; gîte                                                        |
| t 🛱 👭                                                                                                                                                                                                                                                                                                                                                                                                                                                                                                                                                                                                                                                                                                                                                                                                                                                                                                                                                                                                                                                                                                                                                                                                                                                                                                                                                                                                                                                                                                                                                                                                                                                                                                                                                                                                                                                                                                                                                                                                                                                                                                                          | City hall; municipal hall; community centre<br>Hôtel de ville; salle municipale; centre communautaire                                                                           |
| • <b>F</b> ©                                                                                                                                                                                                                                                                                                                                                                                                                                                                                                                                                                                                                                                                                                                                                                                                                                                                                                                                                                                                                                                                                                                                                                                                                                                                                                                                                                                                                                                                                                                                                                                                                                                                                                                                                                                                                                                                                                                                                                                                                                                                                                                   | Customs post; ranger or warden station; cemetery                                                                                                                                |
|                                                                                                                                                                                                                                                                                                                                                                                                                                                                                                                                                                                                                                                                                                                                                                                                                                                                                                                                                                                                                                                                                                                                                                                                                                                                                                                                                                                                                                                                                                                                                                                                                                                                                                                                                                                                                                                                                                                                                                                                                                                                                                                                | Poste de douane; poste de garde forestier ou poste de garde de parc; cimetière<br>Court house; correctional institute                                                           |
|                                                                                                                                                                                                                                                                                                                                                                                                                                                                                                                                                                                                                                                                                                                                                                                                                                                                                                                                                                                                                                                                                                                                                                                                                                                                                                                                                                                                                                                                                                                                                                                                                                                                                                                                                                                                                                                                                                                                                                                                                                                                                                                                | Palais de justice; établissement correctionnel<br>Fire station; police station; armoury                                                                                         |
|                                                                                                                                                                                                                                                                                                                                                                                                                                                                                                                                                                                                                                                                                                                                                                                                                                                                                                                                                                                                                                                                                                                                                                                                                                                                                                                                                                                                                                                                                                                                                                                                                                                                                                                                                                                                                                                                                                                                                                                                                                                                                                                                | Caserne de pompiers; poste de police; manège militaire<br>Waterbody or shoreline; watercourse; disappearing stream                                                              |
|                                                                                                                                                                                                                                                                                                                                                                                                                                                                                                                                                                                                                                                                                                                                                                                                                                                                                                                                                                                                                                                                                                                                                                                                                                                                                                                                                                                                                                                                                                                                                                                                                                                                                                                                                                                                                                                                                                                                                                                                                                                                                                                                | Plan d'eau ou littoral; cours d'eau; cours d'eau disparaissant<br>Navigation light; ferry route; navigation beacon                                                              |
| ₩                                                                                                                                                                                                                                                                                                                                                                                                                                                                                                                                                                                                                                                                                                                                                                                                                                                                                                                                                                                                                                                                                                                                                                                                                                                                                                                                                                                                                                                                                                                                                                                                                                                                                                                                                                                                                                                                                                                                                                                                                                                                                                                              | Feu de navigation; traverse; balise de navigation                                                                                                                               |
| £ %                                                                                                                                                                                                                                                                                                                                                                                                                                                                                                                                                                                                                                                                                                                                                                                                                                                                                                                                                                                                                                                                                                                                                                                                                                                                                                                                                                                                                                                                                                                                                                                                                                                                                                                                                                                                                                                                                                                                                                                                                                                                                                                            | Coast Guard station; seaplane anchorage; marina<br>Station de la garde côtière; mouillage d'hydravions; marina                                                                  |
|                                                                                                                                                                                                                                                                                                                                                                                                                                                                                                                                                                                                                                                                                                                                                                                                                                                                                                                                                                                                                                                                                                                                                                                                                                                                                                                                                                                                                                                                                                                                                                                                                                                                                                                                                                                                                                                                                                                                                                                                                                                                                                                                | Fish ladder; dam: small; large; carrying road<br>Échelle à poissons; barrage : petit; grand; portant une route                                                                  |
| E                                                                                                                                                                                                                                                                                                                                                                                                                                                                                                                                                                                                                                                                                                                                                                                                                                                                                                                                                                                                                                                                                                                                                                                                                                                                                                                                                                                                                                                                                                                                                                                                                                                                                                                                                                                                                                                                                                                                                                                                                                                                                                                              | Dyke or seawall; wharf; breakwater<br>Digue ou mur de protection; quai; brise-lames                                                                                             |
| j. In                                                                                                                                                                                                                                                                                                                                                                                                                                                                                                                                                                                                                                                                                                                                                                                                                                                                                                                                                                                                                                                                                                                                                                                                                                                                                                                                                                                                                                                                                                                                                                                                                                                                                                                                                                                                                                                                                                                                                                                                                                                                                                                          | Boat ramp; pier or dock<br>Rampe de mise à l'eau; jetée                                                                                                                         |
|                                                                                                                                                                                                                                                                                                                                                                                                                                                                                                                                                                                                                                                                                                                                                                                                                                                                                                                                                                                                                                                                                                                                                                                                                                                                                                                                                                                                                                                                                                                                                                                                                                                                                                                                                                                                                                                                                                                                                                                                                                                                                                                                | Drydock; slip; crib or abandoned bridge pier; ford<br>Cale sèche; cale; caisson ou pilier de pont abandonné; gué                                                                |
| - == :                                                                                                                                                                                                                                                                                                                                                                                                                                                                                                                                                                                                                                                                                                                                                                                                                                                                                                                                                                                                                                                                                                                                                                                                                                                                                                                                                                                                                                                                                                                                                                                                                                                                                                                                                                                                                                                                                                                                                                                                                                                                                                                         | Conduit; lock; spring<br>Canalisation; écluse; source                                                                                                                           |
|                                                                                                                                                                                                                                                                                                                                                                                                                                                                                                                                                                                                                                                                                                                                                                                                                                                                                                                                                                                                                                                                                                                                                                                                                                                                                                                                                                                                                                                                                                                                                                                                                                                                                                                                                                                                                                                                                                                                                                                                                                                                                                                                | Canalisation; ecluse; source<br>Reservoir; underground reservoir; fish pound<br>Réservoir; réservoir souterrain; viviers dans l'eau                                             |
|                                                                                                                                                                                                                                                                                                                                                                                                                                                                                                                                                                                                                                                                                                                                                                                                                                                                                                                                                                                                                                                                                                                                                                                                                                                                                                                                                                                                                                                                                                                                                                                                                                                                                                                                                                                                                                                                                                                                                                                                                                                                                                                                | Dry river bed; sand in water, foreshore flats; intermittent lake, slough                                                                                                        |
|                                                                                                                                                                                                                                                                                                                                                                                                                                                                                                                                                                                                                                                                                                                                                                                                                                                                                                                                                                                                                                                                                                                                                                                                                                                                                                                                                                                                                                                                                                                                                                                                                                                                                                                                                                                                                                                                                                                                                                                                                                                                                                                                | Lit de rivière à sec; sable dans l'eau, estrans; lac intermittent, bourbier<br>Rapids; falls                                                                                    |
| in the second se | Rapides; chutes                                                                                                                                                                 |
| → + + +                                                                                                                                                                                                                                                                                                                                                                                                                                                                                                                                                                                                                                                                                                                                                                                                                                                                                                                                                                                                                                                                                                                                                                                                                                                                                                                                                                                                                                                                                                                                                                                                                                                                                                                                                                                                                                                                                                                                                                                                                                                                                                                        | Rocky ledge; rocky reef; rocks in water; exposed shipwreck<br>Barre rocheuse; récif; rochers dans l'eau; épave émergée                                                          |
|                                                                                                                                                                                                                                                                                                                                                                                                                                                                                                                                                                                                                                                                                                                                                                                                                                                                                                                                                                                                                                                                                                                                                                                                                                                                                                                                                                                                                                                                                                                                                                                                                                                                                                                                                                                                                                                                                                                                                                                                                                                                                                                                | Moraine; glacial debris; permanent snow and ice<br>Moraine; débris glaciaires; neige et glace permanentes                                                                       |
|                                                                                                                                                                                                                                                                                                                                                                                                                                                                                                                                                                                                                                                                                                                                                                                                                                                                                                                                                                                                                                                                                                                                                                                                                                                                                                                                                                                                                                                                                                                                                                                                                                                                                                                                                                                                                                                                                                                                                                                                                                                                                                                                | Wetlands: marsh, muskeg; swamp; marsh in water; string bog<br>Terres humides : marais, muskeg; marécage; marais dans l'eau; tourbière réticulée                                 |
|                                                                                                                                                                                                                                                                                                                                                                                                                                                                                                                                                                                                                                                                                                                                                                                                                                                                                                                                                                                                                                                                                                                                                                                                                                                                                                                                                                                                                                                                                                                                                                                                                                                                                                                                                                                                                                                                                                                                                                                                                                                                                                                                | Tundra ponds; tundra polygons; palsa bog<br>Étangs de toundra; polygones de toundra; tourbière à palse                                                                          |
| *****                                                                                                                                                                                                                                                                                                                                                                                                                                                                                                                                                                                                                                                                                                                                                                                                                                                                                                                                                                                                                                                                                                                                                                                                                                                                                                                                                                                                                                                                                                                                                                                                                                                                                                                                                                                                                                                                                                                                                                                                                                                                                                                          | Sand; esker; pingo; wooded area                                                                                                                                                 |
|                                                                                                                                                                                                                                                                                                                                                                                                                                                                                                                                                                                                                                                                                                                                                                                                                                                                                                                                                                                                                                                                                                                                                                                                                                                                                                                                                                                                                                                                                                                                                                                                                                                                                                                                                                                                                                                                                                                                                                                                                                                                                                                                | Sable; esker; pingo; région boisée<br>Contour: index; intermediate; approximate                                                                                                 |
| 32 Q                                                                                                                                                                                                                                                                                                                                                                                                                                                                                                                                                                                                                                                                                                                                                                                                                                                                                                                                                                                                                                                                                                                                                                                                                                                                                                                                                                                                                                                                                                                                                                                                                                                                                                                                                                                                                                                                                                                                                                                                                                                                                                                           | Courbe de niveau : maîtresse; intermédiaire; approximative<br>Depression contour; spot elevation; cave                                                                          |
| · · 52 🛛                                                                                                                                                                                                                                                                                                                                                                                                                                                                                                                                                                                                                                                                                                                                                                                                                                                                                                                                                                                                                                                                                                                                                                                                                                                                                                                                                                                                                                                                                                                                                                                                                                                                                                                                                                                                                                                                                                                                                                                                                                                                                                                       | Courbe de cuvette; point coté; caverne                                                                                                                                          |
|                                                                                                                                                                                                                                                                                                                                                                                                                                                                                                                                                                                                                                                                                                                                                                                                                                                                                                                                                                                                                                                                                                                                                                                                                                                                                                                                                                                                                                                                                                                                                                                                                                                                                                                                                                                                                                                                                                                                                                                                                                                                                                                                |                                                                                                                                                                                 |