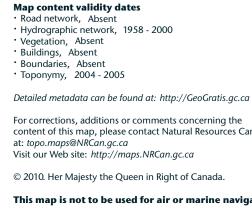

----|----------|------|
| 72°30'         |          |          |          |      |
| 7004.51        | 78-B/8   | 78-A/5   | 78-A/6   |      |
| 72°15'         | 78-B/1   | 78-A/4   | 78-A/3   |      |
| 72°00'<br>109' | °00' 108 | °00' 107 | °00' 106 | °00' |





Produced on November 03, 2010, by the Centre for Topographic Information, Natural Resources Canada. Établie le 3 novembre 2010, par le Centre d'information topographique, Ressources naturelles Canada. The paper copy of this map meets the print quality standards of Natural Resources Canada when it bears a Certified Map Printer holographic label. La copie papier de cette carte respecte les normes de qualité d'impression de Ressources naturelles Canada quand elle porte l'étiquette holographique de l'imprimeur

de cartes accrédité.



## Canada

Detailed metadata can be found at: http://GeoGratis.gc.ca content of this map, please contact Natural Resources Canada

This map is not to be used for air or marine navigation.



aérienne ou maritime.

Consultez les métadonnées détaillées sur : http://GeoGratis.gc.ca Pour toutes corrections, additions ou commentaires concernant le contenu de cette carte, veuillez contacter Ressources naturelles Canada par courrier électronique à : cartes.topo@RNCan.gc.ca Visitez notre site Web : http://cartes.RNCan.gc.ca © 2010. Sa Majesté la Reine du chef du Canada. Cette carte ne doit pas être utilisée pour la navigation

**NO TITLE** Nunavut





The magnetic compass may be erratic in this region La boussole sera peut-être instable dans cette région









Cat. no. / No de cat. M116-2/07