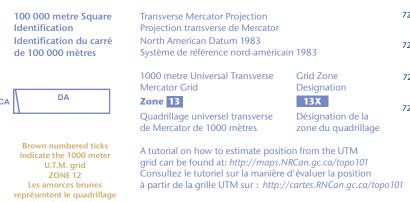

## 78-A/5

| , -                                                                                                                                                                                                                                                                                                                                                                                                                                                                                                                                                                                                                                                                                                                                                                                                                                                                                                                                                                                                                                                                                                                                                                                                                                                                                                                                                                                                                                                                                                                                                                                                                                                                                                                                                                                                                                                                                                                                                                                                                                                                                                                            |                                                                                                                                                                                 |
|--------------------------------------------------------------------------------------------------------------------------------------------------------------------------------------------------------------------------------------------------------------------------------------------------------------------------------------------------------------------------------------------------------------------------------------------------------------------------------------------------------------------------------------------------------------------------------------------------------------------------------------------------------------------------------------------------------------------------------------------------------------------------------------------------------------------------------------------------------------------------------------------------------------------------------------------------------------------------------------------------------------------------------------------------------------------------------------------------------------------------------------------------------------------------------------------------------------------------------------------------------------------------------------------------------------------------------------------------------------------------------------------------------------------------------------------------------------------------------------------------------------------------------------------------------------------------------------------------------------------------------------------------------------------------------------------------------------------------------------------------------------------------------------------------------------------------------------------------------------------------------------------------------------------------------------------------------------------------------------------------------------------------------------------------------------------------------------------------------------------------------|---------------------------------------------------------------------------------------------------------------------------------------------------------------------------------|
| -                                                                                                                                                                                                                                                                                                                                                                                                                                                                                                                                                                                                                                                                                                                                                                                                                                                                                                                                                                                                                                                                                                                                                                                                                                                                                                                                                                                                                                                                                                                                                                                                                                                                                                                                                                                                                                                                                                                                                                                                                                                                                                                              | Road: hard surface, more than 2 lanes; service centre                                                                                                                           |
| <b>A</b>                                                                                                                                                                                                                                                                                                                                                                                                                                                                                                                                                                                                                                                                                                                                                                                                                                                                                                                                                                                                                                                                                                                                                                                                                                                                                                                                                                                                                                                                                                                                                                                                                                                                                                                                                                                                                                                                                                                                                                                                                                                                                                                       | Road: hard surface, more than 2 tanes; service centre<br>Route : revêtement dur, plus de 2 voies; centre de service<br>Road: hard surface, 2 lanes; less than 2 lanes; snowshed |
|                                                                                                                                                                                                                                                                                                                                                                                                                                                                                                                                                                                                                                                                                                                                                                                                                                                                                                                                                                                                                                                                                                                                                                                                                                                                                                                                                                                                                                                                                                                                                                                                                                                                                                                                                                                                                                                                                                                                                                                                                                                                                                                                | Route : revêtement dur, 2 voies; moins de 2 voies; paravalanche                                                                                                                 |
| <u> </u>                                                                                                                                                                                                                                                                                                                                                                                                                                                                                                                                                                                                                                                                                                                                                                                                                                                                                                                                                                                                                                                                                                                                                                                                                                                                                                                                                                                                                                                                                                                                                                                                                                                                                                                                                                                                                                                                                                                                                                                                                                                                                                                       | Road: hard surface, street; loose or stabilized surface, street; conduit bridge<br>Route : revêtement dur, rue; de gravier, aggloméré, rue; pont de canalisation                |
|                                                                                                                                                                                                                                                                                                                                                                                                                                                                                                                                                                                                                                                                                                                                                                                                                                                                                                                                                                                                                                                                                                                                                                                                                                                                                                                                                                                                                                                                                                                                                                                                                                                                                                                                                                                                                                                                                                                                                                                                                                                                                                                                | Road: loose or stabilized surface, all season, 2 lanes or more; less than 2 lanes<br>Route : de gravier, aggloméré, toute saison, 2 voies ou plus; moins de 2 voies             |
|                                                                                                                                                                                                                                                                                                                                                                                                                                                                                                                                                                                                                                                                                                                                                                                                                                                                                                                                                                                                                                                                                                                                                                                                                                                                                                                                                                                                                                                                                                                                                                                                                                                                                                                                                                                                                                                                                                                                                                                                                                                                                                                                | Road: loose surface, dry weather; vehicle track or winter road; trail; portage<br>Route : de gravier, temps sec; chemin de terre ou d'hiver; sentier; portage                   |
| 304                                                                                                                                                                                                                                                                                                                                                                                                                                                                                                                                                                                                                                                                                                                                                                                                                                                                                                                                                                                                                                                                                                                                                                                                                                                                                                                                                                                                                                                                                                                                                                                                                                                                                                                                                                                                                                                                                                                                                                                                                                                                                                                            | Highway interchange; highway route number; built-up area<br>Échangeur routier; numéro de route; agglomération                                                                   |
|                                                                                                                                                                                                                                                                                                                                                                                                                                                                                                                                                                                                                                                                                                                                                                                                                                                                                                                                                                                                                                                                                                                                                                                                                                                                                                                                                                                                                                                                                                                                                                                                                                                                                                                                                                                                                                                                                                                                                                                                                                                                                                                                | Railway, single track; railway station; trestle; multiple tracks; turntable                                                                                                     |
|                                                                                                                                                                                                                                                                                                                                                                                                                                                                                                                                                                                                                                                                                                                                                                                                                                                                                                                                                                                                                                                                                                                                                                                                                                                                                                                                                                                                                                                                                                                                                                                                                                                                                                                                                                                                                                                                                                                                                                                                                                                                                                                                | Chemin de fer, voie unique; gare; chevalet; voies multiples; plaque tournante<br>Railway, abandoned; railway yard                                                               |
|                                                                                                                                                                                                                                                                                                                                                                                                                                                                                                                                                                                                                                                                                                                                                                                                                                                                                                                                                                                                                                                                                                                                                                                                                                                                                                                                                                                                                                                                                                                                                                                                                                                                                                                                                                                                                                                                                                                                                                                                                                                                                                                                | Chemin de fer, abandonné; gare de triage<br>Rapid transit: rail; road; footbridge                                                                                               |
|                                                                                                                                                                                                                                                                                                                                                                                                                                                                                                                                                                                                                                                                                                                                                                                                                                                                                                                                                                                                                                                                                                                                                                                                                                                                                                                                                                                                                                                                                                                                                                                                                                                                                                                                                                                                                                                                                                                                                                                                                                                                                                                                | Transport rapide : voie ferrée; route; passerelle<br>Causeway; covered bridge; tunnel; bridge; moveable bridge                                                                  |
|                                                                                                                                                                                                                                                                                                                                                                                                                                                                                                                                                                                                                                                                                                                                                                                                                                                                                                                                                                                                                                                                                                                                                                                                                                                                                                                                                                                                                                                                                                                                                                                                                                                                                                                                                                                                                                                                                                                                                                                                                                                                                                                                | Chaussée; pont couvert; tunnel; pont; pont mobile                                                                                                                               |
| —                                                                                                                                                                                                                                                                                                                                                                                                                                                                                                                                                                                                                                                                                                                                                                                                                                                                                                                                                                                                                                                                                                                                                                                                                                                                                                                                                                                                                                                                                                                                                                                                                                                                                                                                                                                                                                                                                                                                                                                                                                                                                                                              | Boundary: international<br>Limite : internationale                                                                                                                              |
|                                                                                                                                                                                                                                                                                                                                                                                                                                                                                                                                                                                                                                                                                                                                                                                                                                                                                                                                                                                                                                                                                                                                                                                                                                                                                                                                                                                                                                                                                                                                                                                                                                                                                                                                                                                                                                                                                                                                                                                                                                                                                                                                | Boundary: provincial or territorial<br>Limite : provinciale ou territoriale                                                                                                     |
|                                                                                                                                                                                                                                                                                                                                                                                                                                                                                                                                                                                                                                                                                                                                                                                                                                                                                                                                                                                                                                                                                                                                                                                                                                                                                                                                                                                                                                                                                                                                                                                                                                                                                                                                                                                                                                                                                                                                                                                                                                                                                                                                | Boundary: unsurveyed provincial or territorial; area outline<br>Limite : provinciale ou territoriale non arpentée; surface délimitée                                            |
|                                                                                                                                                                                                                                                                                                                                                                                                                                                                                                                                                                                                                                                                                                                                                                                                                                                                                                                                                                                                                                                                                                                                                                                                                                                                                                                                                                                                                                                                                                                                                                                                                                                                                                                                                                                                                                                                                                                                                                                                                                                                                                                                | Boundary: administrative; recreational<br>Limite : administrative; récréative                                                                                                   |
|                                                                                                                                                                                                                                                                                                                                                                                                                                                                                                                                                                                                                                                                                                                                                                                                                                                                                                                                                                                                                                                                                                                                                                                                                                                                                                                                                                                                                                                                                                                                                                                                                                                                                                                                                                                                                                                                                                                                                                                                                                                                                                                                | Boundary: geographic; unsurveyed geographic<br>Limite : géographique; géographique non arpentée                                                                                 |
| <u> </u>                                                                                                                                                                                                                                                                                                                                                                                                                                                                                                                                                                                                                                                                                                                                                                                                                                                                                                                                                                                                                                                                                                                                                                                                                                                                                                                                                                                                                                                                                                                                                                                                                                                                                                                                                                                                                                                                                                                                                                                                                                                                                                                       | Fort, wall; fence<br>Fort, mur; clôture                                                                                                                                         |
| ~~~~~~~~~~~~~~~~~~~~~~~~~~~~~~~~~~~~~~~                                                                                                                                                                                                                                                                                                                                                                                                                                                                                                                                                                                                                                                                                                                                                                                                                                                                                                                                                                                                                                                                                                                                                                                                                                                                                                                                                                                                                                                                                                                                                                                                                                                                                                                                                                                                                                                                                                                                                                                                                                                                                        | Power transmission line; multiple lines; submarine cable                                                                                                                        |
|                                                                                                                                                                                                                                                                                                                                                                                                                                                                                                                                                                                                                                                                                                                                                                                                                                                                                                                                                                                                                                                                                                                                                                                                                                                                                                                                                                                                                                                                                                                                                                                                                                                                                                                                                                                                                                                                                                                                                                                                                                                                                                                                | Ligne de transport d'énergie; lignes multiples; câble sous-marin<br>Pipeline: oil; natural gas                                                                                  |
|                                                                                                                                                                                                                                                                                                                                                                                                                                                                                                                                                                                                                                                                                                                                                                                                                                                                                                                                                                                                                                                                                                                                                                                                                                                                                                                                                                                                                                                                                                                                                                                                                                                                                                                                                                                                                                                                                                                                                                                                                                                                                                                                | Pipeline : pétrole; gaz naturel<br>Pipeline: multi-use; control valve; multiple lines                                                                                           |
|                                                                                                                                                                                                                                                                                                                                                                                                                                                                                                                                                                                                                                                                                                                                                                                                                                                                                                                                                                                                                                                                                                                                                                                                                                                                                                                                                                                                                                                                                                                                                                                                                                                                                                                                                                                                                                                                                                                                                                                                                                                                                                                                | Pipeline : utilisation multiple; valve de contrôle; lignes multiples<br>Pipeline underground: oil; natural gas; multi-use                                                       |
|                                                                                                                                                                                                                                                                                                                                                                                                                                                                                                                                                                                                                                                                                                                                                                                                                                                                                                                                                                                                                                                                                                                                                                                                                                                                                                                                                                                                                                                                                                                                                                                                                                                                                                                                                                                                                                                                                                                                                                                                                                                                                                                                | Pipeline souterrain : pétrole; gaz naturel; utilisation multiple<br>Mine; pit: sand, gravel, clay; quarry                                                                       |
| E Cause                                                                                                                                                                                                                                                                                                                                                                                                                                                                                                                                                                                                                                                                                                                                                                                                                                                                                                                                                                                                                                                                                                                                                                                                                                                                                                                                                                                                                                                                                                                                                                                                                                                                                                                                                                                                                                                                                                                                                                                                                                                                                                                        | Mine; sablière, gravière, glaisière; carrière                                                                                                                                   |
| B A                                                                                                                                                                                                                                                                                                                                                                                                                                                                                                                                                                                                                                                                                                                                                                                                                                                                                                                                                                                                                                                                                                                                                                                                                                                                                                                                                                                                                                                                                                                                                                                                                                                                                                                                                                                                                                                                                                                                                                                                                                                                                                                            | Airport or airfield: official; nonofficial; heliport<br>Aéroport ou terrain d'aviation : officiel; non officiel; héliport                                                       |
| 30                                                                                                                                                                                                                                                                                                                                                                                                                                                                                                                                                                                                                                                                                                                                                                                                                                                                                                                                                                                                                                                                                                                                                                                                                                                                                                                                                                                                                                                                                                                                                                                                                                                                                                                                                                                                                                                                                                                                                                                                                                                                                                                             | Chimney: industrial, flare stack, burner; height; lumberyard<br>Cheminée : industrielle, torche, brûleur; hauteur; parc à bois débités                                          |
| <b>e</b> *                                                                                                                                                                                                                                                                                                                                                                                                                                                                                                                                                                                                                                                                                                                                                                                                                                                                                                                                                                                                                                                                                                                                                                                                                                                                                                                                                                                                                                                                                                                                                                                                                                                                                                                                                                                                                                                                                                                                                                                                                                                                                                                     | Tank; water tank; radar antenna, radio telescope<br>Citerne; citerne d'eau; antenne radar, radiotélescope                                                                       |
| ô •                                                                                                                                                                                                                                                                                                                                                                                                                                                                                                                                                                                                                                                                                                                                                                                                                                                                                                                                                                                                                                                                                                                                                                                                                                                                                                                                                                                                                                                                                                                                                                                                                                                                                                                                                                                                                                                                                                                                                                                                                                                                                                                            | Silo; grain elevator; clearance tower<br>Silo; élévateur à grains; tour de dégagement                                                                                           |
| ±<br>                                                                                                                                                                                                                                                                                                                                                                                                                                                                                                                                                                                                                                                                                                                                                                                                                                                                                                                                                                                                                                                                                                                                                                                                                                                                                                                                                                                                                                                                                                                                                                                                                                                                                                                                                                                                                                                                                                                                                                                                                                                                                                                          | Electric facility; oil or natural gas facility; wind-operated device                                                                                                            |
|                                                                                                                                                                                                                                                                                                                                                                                                                                                                                                                                                                                                                                                                                                                                                                                                                                                                                                                                                                                                                                                                                                                                                                                                                                                                                                                                                                                                                                                                                                                                                                                                                                                                                                                                                                                                                                                                                                                                                                                                                                                                                                                                | Installation électrique; installation pétrolière ou gazière; éolienne<br>Tower: communication; fire; control                                                                    |
|                                                                                                                                                                                                                                                                                                                                                                                                                                                                                                                                                                                                                                                                                                                                                                                                                                                                                                                                                                                                                                                                                                                                                                                                                                                                                                                                                                                                                                                                                                                                                                                                                                                                                                                                                                                                                                                                                                                                                                                                                                                                                                                                | Tour : communication; incendie; contrôle<br>Domestic waste; liquid waste; industrial solid depot                                                                                |
|                                                                                                                                                                                                                                                                                                                                                                                                                                                                                                                                                                                                                                                                                                                                                                                                                                                                                                                                                                                                                                                                                                                                                                                                                                                                                                                                                                                                                                                                                                                                                                                                                                                                                                                                                                                                                                                                                                                                                                                                                                                                                                                                | Déchet domestique; déchet liquide; dépôt de solide industriel                                                                                                                   |
| 0 L                                                                                                                                                                                                                                                                                                                                                                                                                                                                                                                                                                                                                                                                                                                                                                                                                                                                                                                                                                                                                                                                                                                                                                                                                                                                                                                                                                                                                                                                                                                                                                                                                                                                                                                                                                                                                                                                                                                                                                                                                                                                                                                            | Lookout; historic site; ruins; zoo<br>Belvédère; lieu historique; ruines; zoo                                                                                                   |
| 5 A E ©                                                                                                                                                                                                                                                                                                                                                                                                                                                                                                                                                                                                                                                                                                                                                                                                                                                                                                                                                                                                                                                                                                                                                                                                                                                                                                                                                                                                                                                                                                                                                                                                                                                                                                                                                                                                                                                                                                                                                                                                                                                                                                                        | Golf course; campground; ski area; sportsplex<br>Terrain de golf; terrain de camping; station de ski; centre sportif                                                            |
| -ŏŏ <i>O</i> 4                                                                                                                                                                                                                                                                                                                                                                                                                                                                                                                                                                                                                                                                                                                                                                                                                                                                                                                                                                                                                                                                                                                                                                                                                                                                                                                                                                                                                                                                                                                                                                                                                                                                                                                                                                                                                                                                                                                                                                                                                                                                                                                 | Aerial cableway, ski lift; sports track; arena<br>Téléphérique, remonte-pente; piste de course; aréna                                                                           |
| l i i î                                                                                                                                                                                                                                                                                                                                                                                                                                                                                                                                                                                                                                                                                                                                                                                                                                                                                                                                                                                                                                                                                                                                                                                                                                                                                                                                                                                                                                                                                                                                                                                                                                                                                                                                                                                                                                                                                                                                                                                                                                                                                                                        | Building: unidentified buildings; religious; educational; cabin<br>Båtiment : båtiments non identifiés; religieux; d'enseignement; cabine                                       |
| ) • F H                                                                                                                                                                                                                                                                                                                                                                                                                                                                                                                                                                                                                                                                                                                                                                                                                                                                                                                                                                                                                                                                                                                                                                                                                                                                                                                                                                                                                                                                                                                                                                                                                                                                                                                                                                                                                                                                                                                                                                                                                                                                                                                        | Hospital; medical centre; senior citizens home; lodging<br>Hôpital; centre médical; résidence pour personnes âgées; gîte                                                        |
| t 🛱 👭                                                                                                                                                                                                                                                                                                                                                                                                                                                                                                                                                                                                                                                                                                                                                                                                                                                                                                                                                                                                                                                                                                                                                                                                                                                                                                                                                                                                                                                                                                                                                                                                                                                                                                                                                                                                                                                                                                                                                                                                                                                                                                                          | City hall; municipal hall; community centre<br>Hôtel de ville; salle municipale; centre communautaire                                                                           |
| • <b>F</b> ©                                                                                                                                                                                                                                                                                                                                                                                                                                                                                                                                                                                                                                                                                                                                                                                                                                                                                                                                                                                                                                                                                                                                                                                                                                                                                                                                                                                                                                                                                                                                                                                                                                                                                                                                                                                                                                                                                                                                                                                                                                                                                                                   | Customs post; ranger or warden station; cemetery                                                                                                                                |
|                                                                                                                                                                                                                                                                                                                                                                                                                                                                                                                                                                                                                                                                                                                                                                                                                                                                                                                                                                                                                                                                                                                                                                                                                                                                                                                                                                                                                                                                                                                                                                                                                                                                                                                                                                                                                                                                                                                                                                                                                                                                                                                                | Poste de douane; poste de garde forestier ou poste de garde de parc; cimetière<br>Court house; correctional institute                                                           |
|                                                                                                                                                                                                                                                                                                                                                                                                                                                                                                                                                                                                                                                                                                                                                                                                                                                                                                                                                                                                                                                                                                                                                                                                                                                                                                                                                                                                                                                                                                                                                                                                                                                                                                                                                                                                                                                                                                                                                                                                                                                                                                                                | Palais de justice; établissement correctionnel<br>Fire station; police station; armoury                                                                                         |
|                                                                                                                                                                                                                                                                                                                                                                                                                                                                                                                                                                                                                                                                                                                                                                                                                                                                                                                                                                                                                                                                                                                                                                                                                                                                                                                                                                                                                                                                                                                                                                                                                                                                                                                                                                                                                                                                                                                                                                                                                                                                                                                                | Caserne de pompiers; poste de police; manège militaire<br>Waterbody or shoreline; watercourse; disappearing stream                                                              |
|                                                                                                                                                                                                                                                                                                                                                                                                                                                                                                                                                                                                                                                                                                                                                                                                                                                                                                                                                                                                                                                                                                                                                                                                                                                                                                                                                                                                                                                                                                                                                                                                                                                                                                                                                                                                                                                                                                                                                                                                                                                                                                                                | Plan d'eau ou littoral; cours d'eau; cours d'eau disparaissant<br>Navigation light; ferry route; navigation beacon                                                              |
| ₩                                                                                                                                                                                                                                                                                                                                                                                                                                                                                                                                                                                                                                                                                                                                                                                                                                                                                                                                                                                                                                                                                                                                                                                                                                                                                                                                                                                                                                                                                                                                                                                                                                                                                                                                                                                                                                                                                                                                                                                                                                                                                                                              | Feu de navigation; traverse; balise de navigation                                                                                                                               |
| £ %                                                                                                                                                                                                                                                                                                                                                                                                                                                                                                                                                                                                                                                                                                                                                                                                                                                                                                                                                                                                                                                                                                                                                                                                                                                                                                                                                                                                                                                                                                                                                                                                                                                                                                                                                                                                                                                                                                                                                                                                                                                                                                                            | Coast Guard station; seaplane anchorage; marina<br>Station de la garde côtière; mouillage d'hydravions; marina                                                                  |
|                                                                                                                                                                                                                                                                                                                                                                                                                                                                                                                                                                                                                                                                                                                                                                                                                                                                                                                                                                                                                                                                                                                                                                                                                                                                                                                                                                                                                                                                                                                                                                                                                                                                                                                                                                                                                                                                                                                                                                                                                                                                                                                                | Fish ladder; dam: small; large; carrying road<br>Échelle à poissons; barrage : petit; grand; portant une route                                                                  |
| E                                                                                                                                                                                                                                                                                                                                                                                                                                                                                                                                                                                                                                                                                                                                                                                                                                                                                                                                                                                                                                                                                                                                                                                                                                                                                                                                                                                                                                                                                                                                                                                                                                                                                                                                                                                                                                                                                                                                                                                                                                                                                                                              | Dyke or seawall; wharf; breakwater<br>Digue ou mur de protection; quai; brise-lames                                                                                             |
| j. In                                                                                                                                                                                                                                                                                                                                                                                                                                                                                                                                                                                                                                                                                                                                                                                                                                                                                                                                                                                                                                                                                                                                                                                                                                                                                                                                                                                                                                                                                                                                                                                                                                                                                                                                                                                                                                                                                                                                                                                                                                                                                                                          | Boat ramp; pier or dock<br>Rampe de mise à l'eau; jetée                                                                                                                         |
|                                                                                                                                                                                                                                                                                                                                                                                                                                                                                                                                                                                                                                                                                                                                                                                                                                                                                                                                                                                                                                                                                                                                                                                                                                                                                                                                                                                                                                                                                                                                                                                                                                                                                                                                                                                                                                                                                                                                                                                                                                                                                                                                | Drydock; slip; crib or abandoned bridge pier; ford<br>Cale sèche; cale; caisson ou pilier de pont abandonné; gué                                                                |
| - == :                                                                                                                                                                                                                                                                                                                                                                                                                                                                                                                                                                                                                                                                                                                                                                                                                                                                                                                                                                                                                                                                                                                                                                                                                                                                                                                                                                                                                                                                                                                                                                                                                                                                                                                                                                                                                                                                                                                                                                                                                                                                                                                         | Conduit; lock; spring<br>Canalisation; écluse; source                                                                                                                           |
|                                                                                                                                                                                                                                                                                                                                                                                                                                                                                                                                                                                                                                                                                                                                                                                                                                                                                                                                                                                                                                                                                                                                                                                                                                                                                                                                                                                                                                                                                                                                                                                                                                                                                                                                                                                                                                                                                                                                                                                                                                                                                                                                | Canalisation; ecluse; source<br>Reservoir; underground reservoir; fish pound<br>Réservoir; réservoir souterrain; viviers dans l'eau                                             |
|                                                                                                                                                                                                                                                                                                                                                                                                                                                                                                                                                                                                                                                                                                                                                                                                                                                                                                                                                                                                                                                                                                                                                                                                                                                                                                                                                                                                                                                                                                                                                                                                                                                                                                                                                                                                                                                                                                                                                                                                                                                                                                                                | Dry river bed; sand in water, foreshore flats; intermittent lake, slough                                                                                                        |
|                                                                                                                                                                                                                                                                                                                                                                                                                                                                                                                                                                                                                                                                                                                                                                                                                                                                                                                                                                                                                                                                                                                                                                                                                                                                                                                                                                                                                                                                                                                                                                                                                                                                                                                                                                                                                                                                                                                                                                                                                                                                                                                                | Lit de rivière à sec; sable dans l'eau, estrans; lac intermittent, bourbier<br>Rapids; falls                                                                                    |
| in the second se | Rapides; chutes                                                                                                                                                                 |
| → + + +                                                                                                                                                                                                                                                                                                                                                                                                                                                                                                                                                                                                                                                                                                                                                                                                                                                                                                                                                                                                                                                                                                                                                                                                                                                                                                                                                                                                                                                                                                                                                                                                                                                                                                                                                                                                                                                                                                                                                                                                                                                                                                                        | Rocky ledge; rocky reef; rocks in water; exposed shipwreck<br>Barre rocheuse; récif; rochers dans l'eau; épave émergée                                                          |
|                                                                                                                                                                                                                                                                                                                                                                                                                                                                                                                                                                                                                                                                                                                                                                                                                                                                                                                                                                                                                                                                                                                                                                                                                                                                                                                                                                                                                                                                                                                                                                                                                                                                                                                                                                                                                                                                                                                                                                                                                                                                                                                                | Moraine; glacial debris; permanent snow and ice<br>Moraine; débris glaciaires; neige et glace permanentes                                                                       |
|                                                                                                                                                                                                                                                                                                                                                                                                                                                                                                                                                                                                                                                                                                                                                                                                                                                                                                                                                                                                                                                                                                                                                                                                                                                                                                                                                                                                                                                                                                                                                                                                                                                                                                                                                                                                                                                                                                                                                                                                                                                                                                                                | Wetlands: marsh, muskeg; swamp; marsh in water; string bog<br>Terres humides : marais, muskeg; marécage; marais dans l'eau; tourbière réticulée                                 |
|                                                                                                                                                                                                                                                                                                                                                                                                                                                                                                                                                                                                                                                                                                                                                                                                                                                                                                                                                                                                                                                                                                                                                                                                                                                                                                                                                                                                                                                                                                                                                                                                                                                                                                                                                                                                                                                                                                                                                                                                                                                                                                                                | Tundra ponds; tundra polygons; palsa bog<br>Étangs de toundra; polygones de toundra; tourbière à palse                                                                          |
| *****                                                                                                                                                                                                                                                                                                                                                                                                                                                                                                                                                                                                                                                                                                                                                                                                                                                                                                                                                                                                                                                                                                                                                                                                                                                                                                                                                                                                                                                                                                                                                                                                                                                                                                                                                                                                                                                                                                                                                                                                                                                                                                                          | Sand; esker; pingo; wooded area                                                                                                                                                 |
|                                                                                                                                                                                                                                                                                                                                                                                                                                                                                                                                                                                                                                                                                                                                                                                                                                                                                                                                                                                                                                                                                                                                                                                                                                                                                                                                                                                                                                                                                                                                                                                                                                                                                                                                                                                                                                                                                                                                                                                                                                                                                                                                | Sable; esker; pingo; région boisée<br>Contour: index; intermediate; approximate                                                                                                 |
| 32 Q                                                                                                                                                                                                                                                                                                                                                                                                                                                                                                                                                                                                                                                                                                                                                                                                                                                                                                                                                                                                                                                                                                                                                                                                                                                                                                                                                                                                                                                                                                                                                                                                                                                                                                                                                                                                                                                                                                                                                                                                                                                                                                                           | Courbe de niveau : maîtresse; intermédiaire; approximative<br>Depression contour; spot elevation; cave                                                                          |
| · · 52 🛛                                                                                                                                                                                                                                                                                                                                                                                                                                                                                                                                                                                                                                                                                                                                                                                                                                                                                                                                                                                                                                                                                                                                                                                                                                                                                                                                                                                                                                                                                                                                                                                                                                                                                                                                                                                                                                                                                                                                                                                                                                                                                                                       | Courbe de cuvette; point coté; caverne                                                                                                                                          |
|                                                                                                                                                                                                                                                                                                                                                                                                                                                                                                                                                                                                                                                                                                                                                                                                                                                                                                                                                                                                                                                                                                                                                                                                                                                                                                                                                                                                                                                                                                                                                                                                                                                                                                                                                                                                                                                                                                                                                                                                                                                                                                                                |                                                                                                                                                                                 |