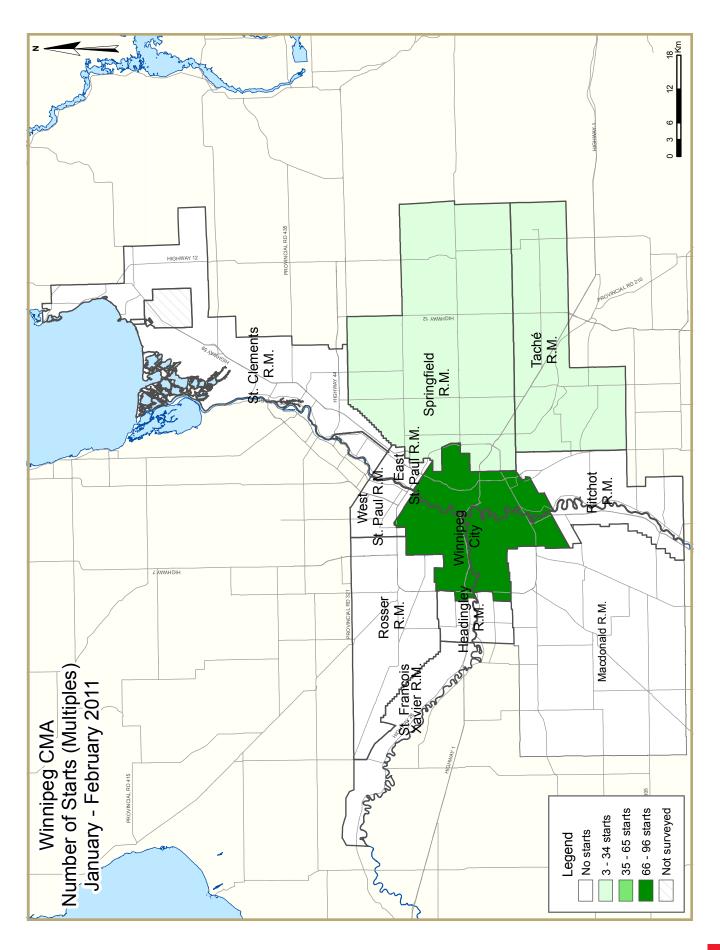

The multi-family sector, which includes semi-detached units, rows, and apartments, saw 96 units break ground in February. This was not enough, however, to outpace the 151 starts recorded one year earlier. A total of 103 multiple-family units were started in the first two months of 2011, less than half the 283 units initiated a year earlier. It is important to note, however, that multi-family starts for

the first two months of 2010 were the highest in 23 years, a pace that is very hard to surpass. The year-to-date multi-family starts for 2011 are still in line with the five-year average of just under 100 units. The total number of multi-family units under construction was 1,361 in February, up 73 per cent from the corresponding period last year.