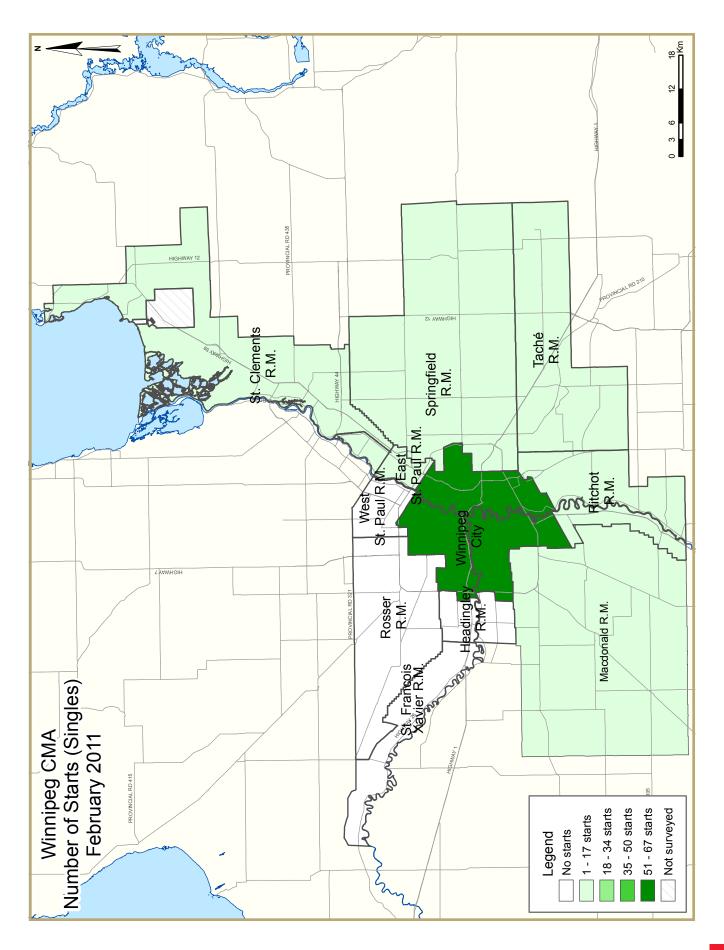

The Winnipeg CMA recorded 84 single-detached starts last month, 17 per cent lower than the 101 units started in February 2010. Builders concentrated on units started in the previous months as there were 23 per cent more units under construction at the end of February compared to the same time last year. Through the first two months of the year, single-

Source: CMHC

detached starts numbered 199 units, 18 fewer units than were started during the same period one year earlier. So far this year, starts continue to lag within the City of Winnipeg limits where year-to-date, there were 13 per cent fewer starts compared to the same period in 2010. Starts outside the city limits were up however as the other municipalities outside of Winnipeg that comprise the CMA saw a 16 per cent increase in starts activity under the same comparison; this translates to a difference of six units.