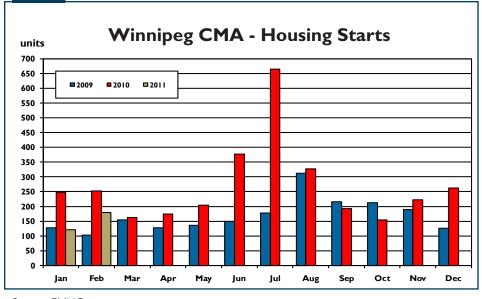

## February housing starts in Winnipeg down from last year

Home builders in the Winnipeg Census Metropolitan Area (CMA) began construction on 180 units in February, down from 252 in February 2010. The decrease occurred in both multiple and single-detached starts. After two months of activity, total starts for 2011 reached 302 units, a decline from the 500 units started over the same period in 2010.

The Winnipeg CMA recorded 84 single-detached starts last month, 17 per cent lower than the 101 units started in February 2010. Builders concentrated on units started in the previous months as there were 23 per cent more units under construction at the end of February compared to the same time last year. Through the first two months of the year, single-

#### Figure I

Source: CMHC