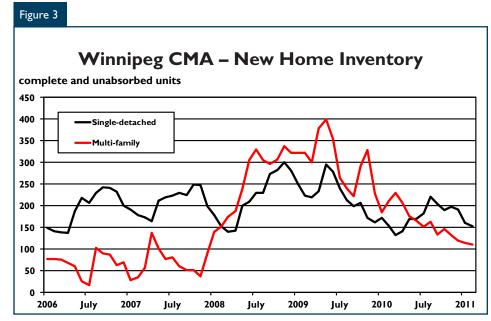

Across the CMA, single-detached completions in February numbered 44 units, a modest increase over the 41 units completed during the corresponding period of last year. However, year to date completions are down 41 per cent compared to 2010. Meanwhile, absorptions declined 20 per cent year-over-year in February, and now stand at 139 year-to-date, representing a decline of 21 per cent over the first two months of 2010. The inventory of completed and unoccupied single-detached homes remains virtually unchanged,

numbering 153 units in February 2011 compared to 155 units in the second month of 2010, this remains below the five year average inventory of around 200 units.

The average price of a new singledetached home absorbed in February in the Winnipeg CMA was \$355,026, down 13 per cent from the corresponding period in 2010. The average price decrease appears to be largely compositional as 54 per cent of homes absorbed in February of 2011 were priced under \$325,000, compared to 24 per cent one year earlier. Year-to-date, market share of homes priced below \$325,000 is 45 per cent, compared to 37 per cent in 2010. Meanwhile, the median price of all absorbed single-detached homes in February was \$320,929, also 13 per cent less than it was at the same time last year.

Meanwhile, there were 12 multi-family units absorbed during the month of February, less than half the 26 that were absorbed in February of last year. This brought the inventory of multi-family units completed and not absorbed in February to 111 units, down 47 per cent from February of 2010 and below the five year average of 175 units. There remains one rental unit within this inventory; the remainder are intended for the ownership market.