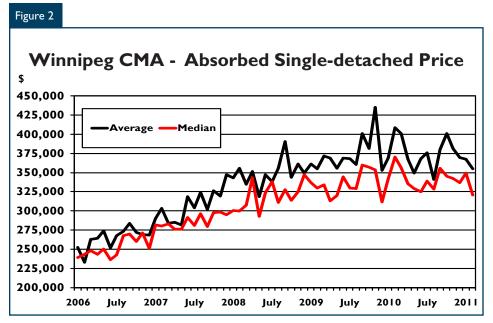

numbering 153 units in February 2011 compared to 155 units in the second month of 2010, this remains below the five year average inventory of around 200 units.

The average price of a new singledetached home absorbed in February in the Winnipeg CMA was \$355,026, down 13 per cent from the corresponding period in 2010. The average price decrease appears to be largely compositional as 54 per cent of homes absorbed in February of 2011 were priced under \$325,000, compared to 24 per cent one year earlier. Year-to-date, market share of homes priced below \$325,000 is 45 per cent, compared to 37 per cent in 2010. Meanwhile, the median price of all absorbed single-detached homes in February was \$320,929, also 13 per cent less than it was at the same time last year.