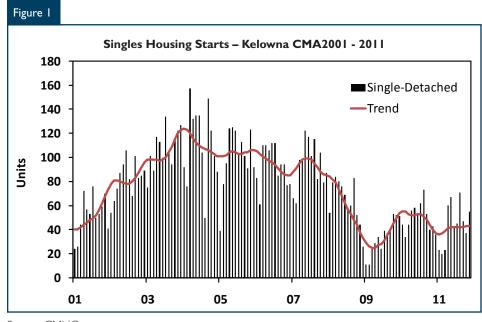

# November New Home Construction

Kelowna area housing starts decreased to 67 homes in November 2011 compared to 94 starts the same month in 2010.

Detached homes were the focus of new home construction in November. Despite fewer starts overall, Kelowna recorded higher levels of detached home construction than in November 2010. Demand for new single-detached homes has shifted away from higher priced to less costly homes in 2011. Lower lot prices and construction costs have enabled builders to better compete with the existing home market and attract price sensitive buyers. Reduced demand for resort homes and second residences has contributed to lower levels of multi-family construction during the past several years.