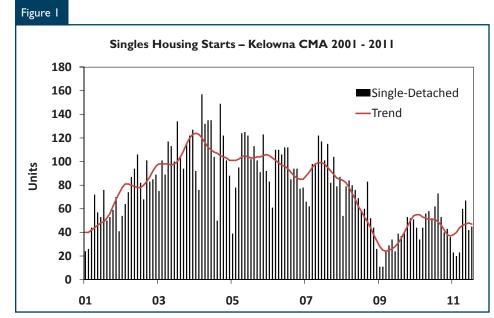

g Starts

Kelowna area housing starts totalled 173 homes in July 2011 compared to 64 homes the same month a year ago.

Multi-family construction, including townhouses and apartment condominiums, boosted July housing starts to the highest monthly level this year. Builders of multi-family housing have, with few exceptions, focused on smaller attached housing projects during the past three years. Demand for multi-family homes has shifted to local buyers from investors and those seeking resort homes and second residences resulting in fewer condominium starts.

Detached home starts were lower than in July 2010.

#### **Table of Contents**

- I New Home Construction
- 2 Map Kelowna CMA
- 4 Tables I 4: New Home Market
- 14 Table 5: MLS Activity
- 15 Table 6: Economic Indicators
- 16 Methodology



Source: CMHC.

## SUBSCRIBE NOW!

Access CMHC's Market Analysis Centre publications quickly and conveniently on the Order Desk at www.cmhc.ca/housingmarketinformation. View, print, download or subscribe to get market information e-mailed to you on the day it is released. CMHC's electronic suite of national standardized products is available for free.



# Canada

Housing market intelligence you can count on



### HOUSING NOW REPORT TABLES

#### Available in ALL reports:

- I Housing Activity Summary of CMA
- 2 Starts by Submarket and by Dwelling Type Current Month or Quarter
- 2.1 Starts by Submarket and by Dwelling Type Year-to-Date
- 3 Completions by Submarket and by Dwelling Type Current Month or Quarter
- 3.1 Completions by Submarket and by Dwelling Type Year-to-Date
- 4 Absorbed Si