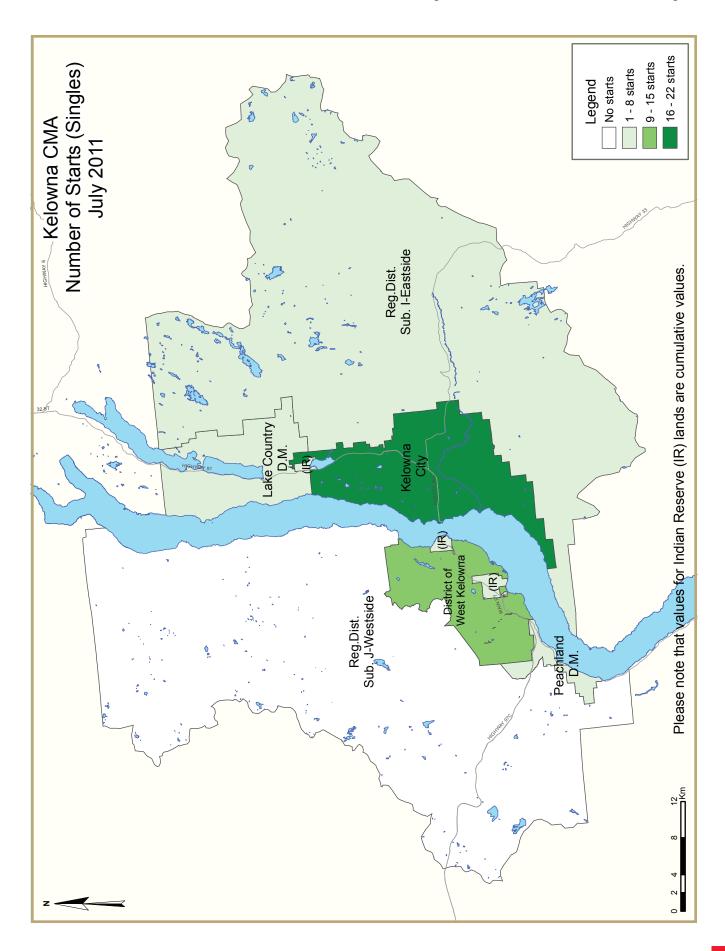

|                   | Table 2: Starts by Submarket and by Dwelling Type |           |           |           |           |           |           |           |            |           |             |  |  |  |
|-------------------|---------------------------------------------------|-----------|-----------|-----------|-----------|-----------|-----------|-----------|------------|-----------|-------------|--|--|--|
|                   |                                                   |           | J         | uly 201   | ]         |           |           |           |            |           |             |  |  |  |
|                   | Sir                                               | ngle      | Se        | emi       | Ro        | w         | Apt. &    | Other     |            | Total     |             |  |  |  |
| Submarket         | July 2011                                         | July 2010 | July 2011 | July 2010 | July 2011 | July 2010 | July 2011 | July 2010 | July 201 I | July 2010 | %<br>Change |  |  |  |
| Black Mountain    | 3                                                 | 8         | 0         | 0         | 0         | 0         | 0         | 0         | 3          | 8         | -62.5       |  |  |  |
| Dilworth Mountain | 1                                                 | 2         | 2         | 2         | 0         | 0         | 0         | 0         | 3          | 4         | -25.0       |  |  |  |
| Ellison/Joe Rich  | 1                                                 | 0         | 2         | 0         | 0         | 0         | 0         | 0         | 3          | 0         | n/a         |  |  |  |
| Glenrosa          | 0                                                 | 0         | 0         | 0         | 0         | 0         | 0         | 0         | 0          | 0         | n/a         |  |  |  |
| Glenmore          | 4                                                 | 4         | 0         | 0         | 0         | 0         | 0         | 0         | 4          | 4         | 0.0         |  |  |  |
| Kelowna Core Area | 2                                                 | 2         | 3         | 0         | 12        | 0         | 96        | 0         | 113        | 2         | **          |  |  |  |
| Lake Country      | 6                                                 | 8         | 2         | 0         | 0         | 0         | 0         | 0         | 8          | 8         | 0.0         |  |  |  |
| Lakeview Heights  | 5                                                 | 6         | 0         | 0         | 0         | 0         | 0         | 0         | 5          | 6         | -16.7       |  |  |  |
| Lower Mission     | 3                                                 | 7         | 0         | 0         | 0         | 0         | 0         | 0         | 3          | 7         | -57.1       |  |  |  |
| North Glenmore    | 1                                                 | 2         | 0         | 0         | 0         | 0         | I         | 0         | 2          | 2         | 0.0         |  |  |  |
| Peachland         | 1                                                 | I         | 0         | 0         | 0         | 0         | 0         | 0         | I          | 1         | 0.0         |  |  |  |
| Rutland           | 3                                                 | 0         | 2         | 0         | 0         | 0         | 1         | 0         | 6          | 0         | n/a         |  |  |  |
| Southeast Kelowna | 0                                                 | 6         | 0         | 0         | 0         | 0         | 0         | 0         | 0          | 6         | -100.0      |  |  |  |
| Shannon Lake      | 5                                                 | 6         | 0         | 0         | 0         | 0         | 0         | 0         | 5          | 6         | -16.7       |  |  |  |
| Upper Mission     | 5                                                 | 9         | 0         | 0         | 0         | 0         | 0         | 0         | 5          | 9         | -44.4       |  |  |  |
| Westbank          | 1                                                 | I         | 0         | 0         | 0         | 0         | 0         | 0         | 1          | 1         | 0.0         |  |  |  |
| West Kelowna      | 1                                                 | 0         | 0         | 0         | 3         | 0         | 0         | 0         | 4          | 0         | n/a         |  |  |  |
| Westside          | 0                                                 | 0         | 0         | 0         | 0         | 0         | 0         | 0         | 0          | 0         | n/a         |  |  |  |
| Indian Reserves   | 3                                                 | 0         | 4         | 0         | 0         | 0         | 0         | 0         | 7          | 0         | n/a         |  |  |  |
| Kelowna CMA       | 45                                                | 62        | 15        | 2         | 15        | 0         | 98        | 0         | 173        | 64        | 170.3       |  |  |  |