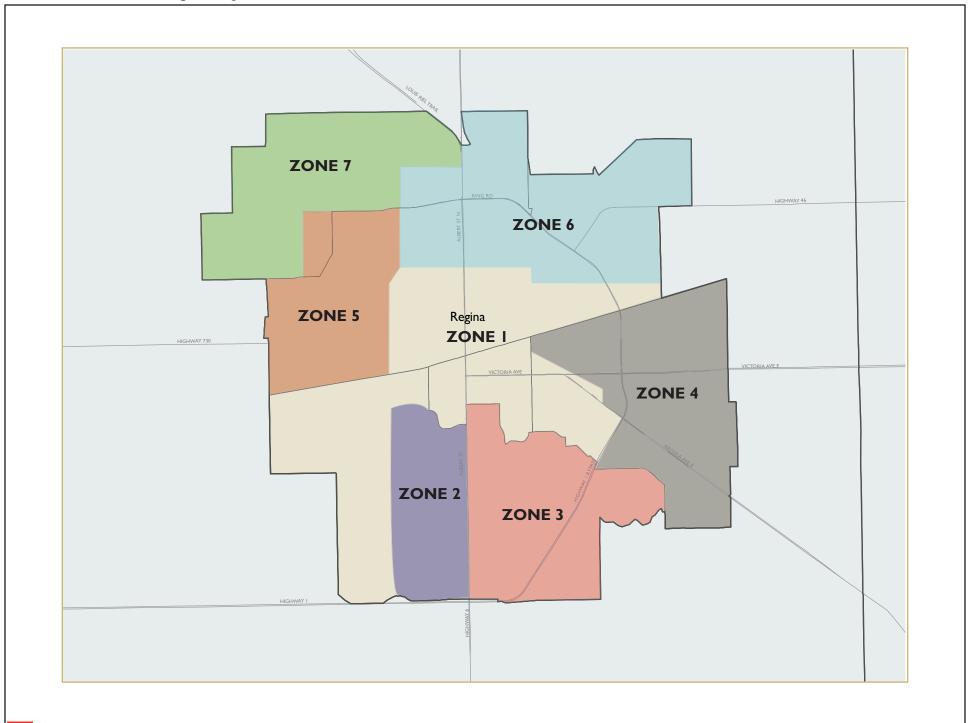

#### Zone Map

Table 1a - Regina Metropolitan Area Housing Starts for the Month of: NOV 2010

| Area                        | Singles<br>2010 | Singles<br>2009 | %<br>Change<br>2010 to<br>2009 |     | Multiples<br>2009 | %<br>Change<br>2010 to<br>2009 | Total<br>2010 | Total<br>2009 | %<br>Change<br>2010 to<br>2009 |
|-----------------------------|-----------------|-----------------|--------------------------------|-----|-------------------|--------------------------------|---------------|---------------|--------------------------------|
| 7                           |                 | _               |                                |     |                   |                                |               |               |                                |
| Zone Not Coded              | 0               | 0               |                                | 0   | 0                 |                                | 0             | 0             |                                |
| Central                     | 9               | 8               | 12.5                           | 116 | 0                 |                                | 125           | 8             | 1462.5                         |
| South: Lakeview/Albert Park | 1               | 0               | •                              | 0   | 0                 |                                | 1             | 0             | · ·                            |
| South: Wascana/University   | 0               | 0               |                                | 0   | 4                 | -100.0                         | 0             | 4             | -100.0                         |
| East                        | 24              | 6               | 300.0                          | 0   | 70                | -100.0                         | 24            | 76            | -68.4                          |
| West                        | 1               | 0               | •                              | 14  | 0                 |                                | 15            | 0             |                                |
| Northeast                   | 6               | 1               | 500.0                          | 0   | 0                 |                                | 6             | 1             | 500.0                          |
| Northwest                   | 5               | 18              | -72.2                          | 0   | 3                 | -100.0                         | 5             | 21            | -76.2                          |
| Miscoded                    | 0               | 0               |                                | 0   | 0                 |                                | 0             | 0             |                                |
| Total Regina City           | 46              | 33              | 39.4                           | 130 | 77                | 68.8                           | 176           | 110           | 60.0                           |
|                             |                 |                 |                                |     |                   |                                |               |               |                                |
| Balgonie Town               | 1               | 0               |                                | 0   | 0                 |                                | 1             | 0             |                                |
| Bell Plaine Village         | 0               | 0               |                                | 0   | 0                 |                                | 0             | 0             |                                |
| Buena Vista Village         | 0               | 2               | -100.0                         | 0   | 0                 |                                | 0             | 2             | -100.0                         |
| Disley Village              | 0               | 0               |                                | 0   | 0                 |                                | 0             | 0             |                                |
| Edenwold No. 158 R.M.       | 2               | 2               | 0.0                            | 0   | 0                 |                                | 2             | 2             | 0.0                            |
| Edenwold Village            | 0               | 0               |                                | 0   | 0                 |                                | 0             | 0             | .                              |
| Grand Coulee                | 0               | 1               | -100.0                         | 0   | 0                 |                                | 0             | 1             | -100.0                         |
| Lumsden Beach, R.V.         | 0               | 0               |                                | 0   | 0                 |                                | 0             | 0             |                                |
| Lumsden No. 189 R.M.        | 0               | 2               | -100.0                         | 0   | 0                 |                                | 0             | 2             | -100.0                         |
| Lumsden Town                | 1               | 2               | -50.0                          | 0   | 0                 |                                | 1             | 2             | -50.0                          |
| Pense No. 160 R.M.          | 0               | 0               |                                | 0   | 0                 |                                | 0             | 0             | l . I                          |
| Pense Village               | 0               | 0               |                                | 0   | 0                 |                                | 0             | 0             | l . I                          |
| Pilot Butte Town            | 1               | 1               | 0.0                            | 0   | 0                 |                                | 1             | 1             | 0.0                            |
| Regina Beach Town           | 2               | 3               | -33.3                          | 0   | 0                 | .                              | 2             | 3             | -33.3                          |
| Sherwood No. 159 R.M.       | 0               | 0               |                                | 0   | 0                 | .                              | 0             | 0             | .                              |
| White City Village          | 7               | 2               | 250.0                          | 0   | 0                 |                                | 7             | 2             | 250.0                          |
| Total Rural Municipalities  | 14              | 15              | -6.7                           | 0   | 0                 |                                | 14            | 15            | -6.7                           |
|                             |                 |                 |                                |     |                   |                                |               |               |                                |
| Grand Total                 | 60              | 48              | 25.0                           | 130 | 77                | 68.8                           | 190           | 125           | 52.0                           |