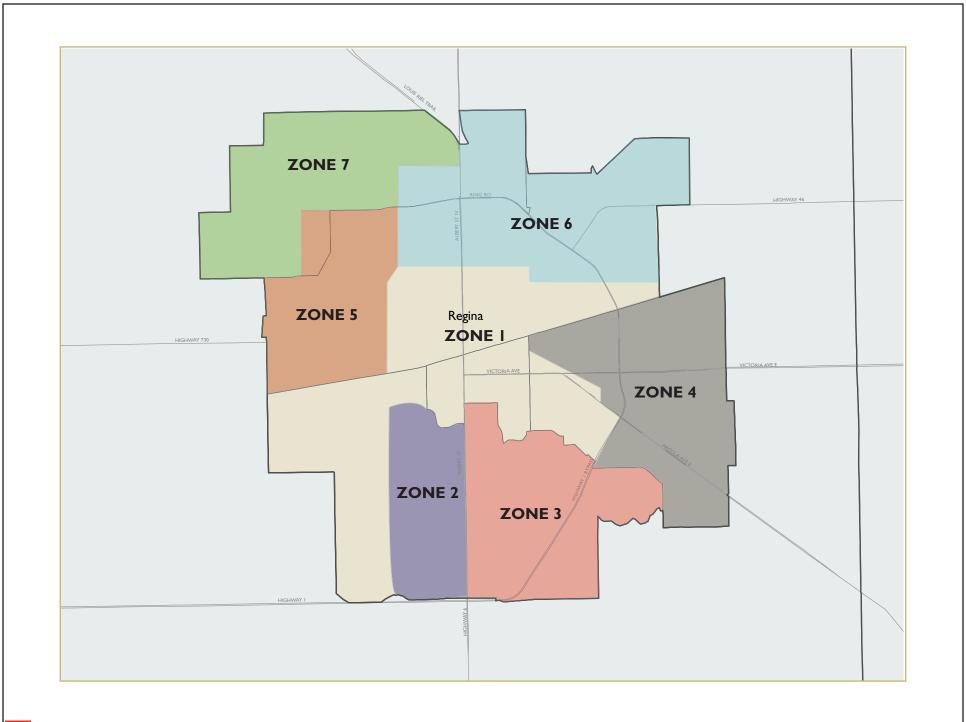

#### Zone Map

Table 1a - Regina Metropolitan Area Housing Starts for the Month of: AUGUST 2011

| Area                        | Singles<br>2011 | Singles<br>2010 | %<br>Change<br>2011 to<br>2010 | Multiples<br>2011 | Multiples<br>2010 | %<br>Change<br>2011 to<br>2010 | Total<br>2011 | Total<br>2010 | %<br>Change<br>2011 to<br>2010 |
|-----------------------------|-----------------|-----------------|--------------------------------|-------------------|-------------------|--------------------------------|---------------|---------------|--------------------------------|
| Zere Net Octob              |                 | •               |                                | •                 | •                 |                                | •             |               |                                |
| Zone Not Coded              | 0               | 0               |                                | 0                 | 0                 | 60 F                           | 0             | 0             |                                |
| Central                     | 25<br>0         | 18              | 38.9<br>-100.0                 | 15                | 38                | -60.5                          | 40            | 56            | -28.6                          |
| South: Lakeview/Albert Park |                 | 1               | -100.0                         | 0                 | 0                 | •                              | 0             | 1             | -100.0                         |
| South: Wascana/University   | 1               | 0               |                                | 0                 | 0                 |                                | 1             | 0             |                                |
| East                        | 28              | 11              | 154.6                          | 0                 | 24                | -100.0                         | 28            | 35            | -20.0                          |
| West                        | 1               | 0               |                                | 0                 | 4                 | -100.0                         | 1             | 4             | -75.0                          |
| Northeast                   | 1               | 3               | -66.7                          | 0                 | 10                | -100.0                         | 1             | 13            | -92.3                          |
| Northwest                   | 22              | 9               | 144.4                          | 0                 | 0                 | -                              | 22            | 9             | 144.4                          |
| Total Regina City           | 78              | 42              | 85.7                           | 15                | 76                | -80.3                          | 93            | 118           | -21.2                          |
|                             |                 |                 |                                |                   |                   |                                |               |               |                                |
| Balgonie Town               | 0               | 0               |                                | 0                 | 0                 |                                | 0             | 0             |                                |
| Bell Plaine Village         | 0               | 0               |                                | 0                 | 0                 |                                | 0             | 0             |                                |
| Buena Vista Village         | 0               | 0               |                                | 0                 | 0                 |                                | 0             | 0             |                                |
| Disley Village              | 0               | 0               |                                | 0                 | 0                 |                                | 0             | 0             |                                |
| Edenwold No. 158 R.M.       | 2               | 4               | -50.0                          | 0                 | 0                 |                                | 2             | 4             | -50.0                          |
| Edenwold Village            | 0               | 0               |                                | 0                 | 0                 |                                | 0             | 0             |                                |
| Grand Coulee                | 1               | 1               | 0.0                            | 0                 | 0                 |                                | 1             | 1             | 0.0                            |
| Lumsden Beach, R.V.         | 0               | 0               |                                | 0                 | 0                 |                                | 0             | 0             |                                |
| Lumsden No. 189 R.M.        | 2               | 0               |                                | 0                 | 0                 |                                | 2             | 0             |                                |
| Lumsden Town                | 0               | 2               | -100.0                         | 0                 | 0                 |                                | 0             | 2             | -100.0                         |
| Pense No. 160 R.M.          | 0               | 0               |                                | 0                 | 0                 |                                | 0             | 0             |                                |
| Pense Village               | 1               | 0               |                                | 0                 | 0                 |                                | 1             | 0             |                                |
| Pilot Butte Town            | 1               | 0               |                                | 0                 | 0                 | .                              | 1             | 0             |                                |
| Regina Beach Town           | 0               | 0               |                                | 0                 | 0                 |                                | 0             | 0             |                                |
| Sherwood No. 159 R.M.       | 0               | 2               | -100                           | 0                 | 0                 |                                | 0             | 2             | -100                           |
| White City Village          | 14              | 10              | 40.0                           | 0                 | 0                 |                                | 14            | 10            | 40.0                           |
| Total Rural Municipalities  | 21              | 19              | 10.5                           | 0                 | 0                 |                                | 21            | 19            | 10.5                           |
| Out of Tabel                | 00              | 64              | 60.0                           | 45                | 70                | 00.0                           | 444           | 407           | 40.0                           |
| Grand Total                 | 99              | 61              | 62.3                           | 15                | 76                | -80.3                          | 114           | 137           | -16.8                          |