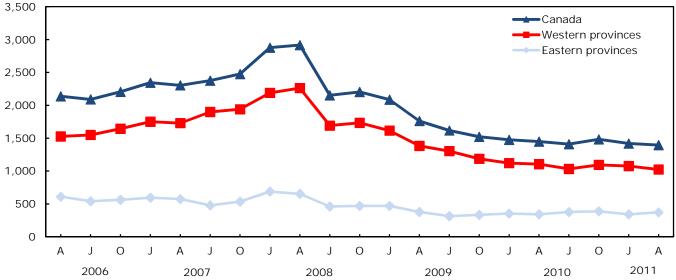

Hog exports, Canada, April 1, 2006 to April 1, 2011 2.

An estimated 1.4 million hogs were exported during the quarter, down 3.6% from the same period in 2010. Exports by the Western provinces, which accounts for about three quarters of the total Canadian hog exports, went down by 7.4%. Exports by the Eastern provinces, however, increased by 8.7%.

# Chart 2