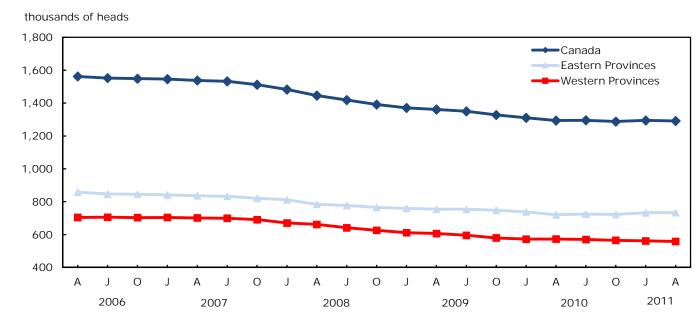

The hog breeding herd appears to have stabilized after a steady decline that began in the second quarter of 2007 and continued up to the first quarter of 2010. As of April 1, 2011, sows inventory remained virtually unchanged at 1.3 million head, down only 0.2% from a year earlier, and down 5.1% from the same date in 2009. In addition, farmers anticipated no significant changes in the number of sows expected to farrow during the second and third quarters of 2011.

#### Chart 1 Sows Inventory, Canada, April 1, 2006 to April 1, 2011

During the first quarter of 2011, approximately 5.5 million hogs were slaughtered in Canada, a decline of 2.8% from a year earlier. Slaughter in the Eastern provinces decreased by 3.3%, while that in the Western provinces went down by 2.0%.