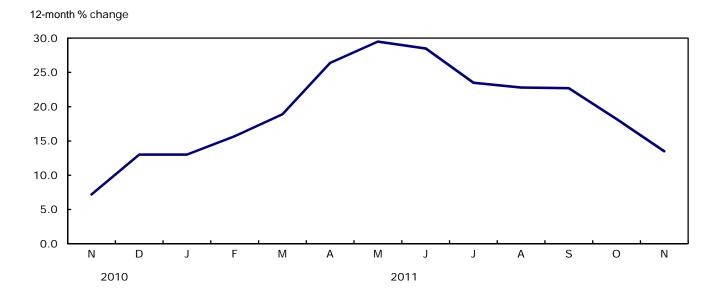

The 12-month change in the gasoline price index continues to decline

Gasoline prices rose 13.5% in the 12 months to November, after advancing 18.2% in October. The increase in November was the smallest year-over-year gain since the beginning of 2011.