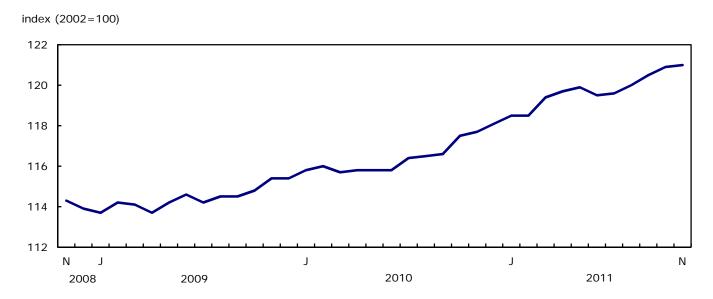

#### Seasonally adjusted monthly CPI increases

On a seasonally adjusted monthly basis, consumer prices increased 0.1% from October to November, after rising 0.3% from September to October. The transportation index went up 0.5% in November after advancing 1.3% the month before.

Chart 5
Seasonally adjusted monthly Consumer Price Index increases

The index for household operations, furnishings and equipment rose 0.3% while the food index increased 0.2%. The shelter index fell 0.2% in November following a 0.6% rise in October. The clothing and footwear index also fell 0.8%.