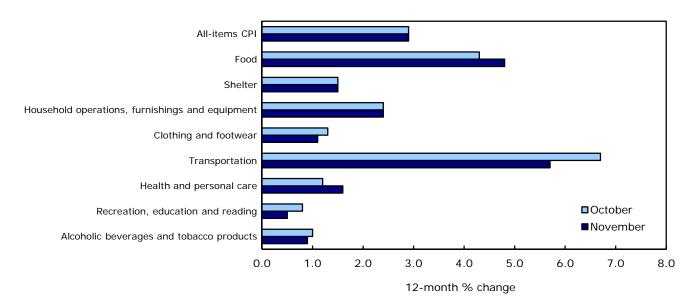

Chart 3
Transportation and food continue to post largest increases

The cost of transportation increased 5.7% in the 12 months to November, following a 6.7% gain in October. In addition to paying more for gasoline, consumers also paid more in passenger vehicle insurance premiums (+4.4%) and for the purchase of passenger vehicles (+1.8%).

Food prices rose 4.8% during the 12 months to November. Consumers paid 5.7% more for food purchased from stores as prices increased for common staples, including meat (+6.2%), fresh vegetables (+13.2%) and bread (+11.9%). Prices for food purchased from restaurants also went up.