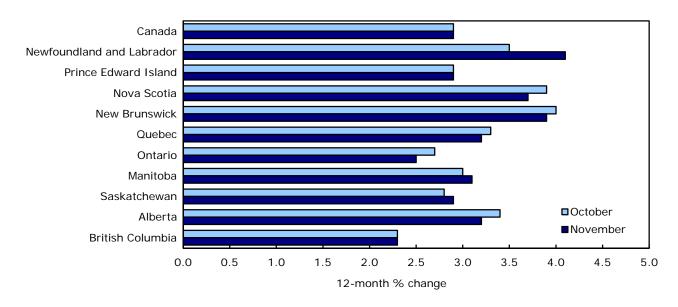

Newfoundland and Labrador posts largest price increase

Prices in Newfoundland and Labrador rose 4.1% in the 12 months to November after increasing 3.5% the month before. Consumers paid 13.6% more for gasoline. The price of fuel oil advanced 24.9% following a 21.9% rise in October.

In Ontario, prices went up 2.5% in the 12 months to November, after advancing 2.7% the previous month. Of all the provinces, Ontario posted the smallest year-over-year increase for gasoline (+11.6%) and the largest 12-month gain for food purchased from stores (+6.7%). Ontario consumers also paid more in passenger vehicle insurance premiums and for homeowners' replacement costs.