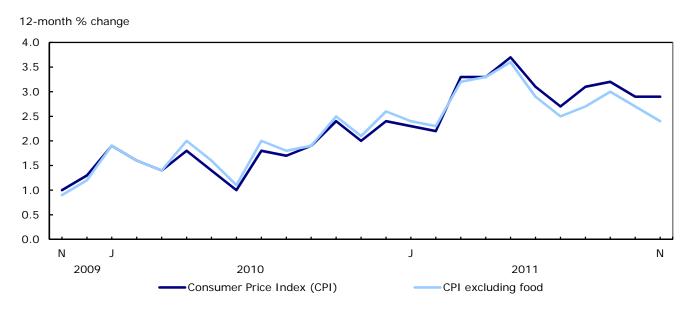

Consumers paid 4.8% more for food in the 12 months to November, the largest increase since July 2009. The November gain follows a 4.3% increase posted in October.

Chart 2
The 12-month change in the CPI and the CPI excluding food