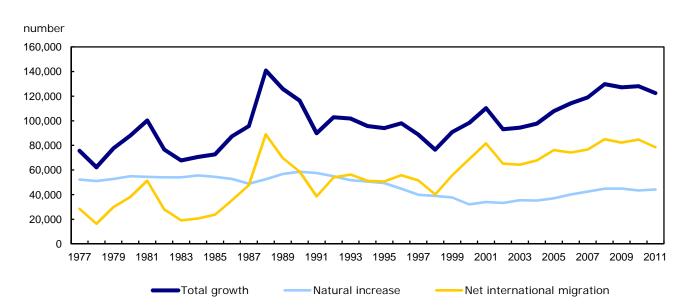

Unless otherwise indicated, all comparisons relate to third-quarter data.

Chart 2
Quarterly estimates of factors of demographic growth, July to September, 1977 to 2011, Canada

Close to 71,900 immigrants arrived in Canada in the third quarter of 2011, 12,400 fewer than in the same period in 2010. This is the smallest number of immigrants for a third quarter since 2008 (71,300). The decline was partially offset by an increase in the net flow of non-permanent residents between the third quarters of 2010 and 2011. In the third quarter of 2011, the net increase of non-permanent residents was estimated at 25,800, compared with 19,600 in 2010.

Chart 1
Quarterly variation of population estimates, Canada, provinces and territories, July to September, 2010 and 2011

National population growth is the result of two components: net international migration and natural increase. In the third quarter of 2011, net international migration accounted for about two-thirds (64%) of the country's population growth. Compared with the same quarter in 2010, net international migration declined 7.4% and natural increase was up 1.6%. In the third quarter of 2011, net international migration was estimated at 78,500, down from 84,800 in 2010.