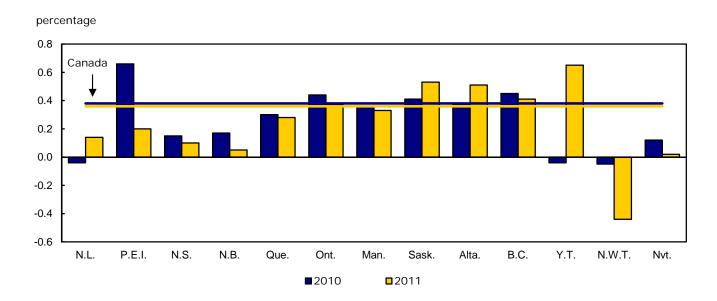

Chart 1
Quarterly variation of population estimates, Canada, provinces and territories, July to September, 2010 and 2011

National population growth is the result of two components: net international migration and natural increase. In the third quarter of 2011, net international migration accounted for about two-thirds (64%) of the country's population growth. Compared with the same quarter in 2010, net international migration declined 7.4% and natural increase was up 1.6%. In the third quarter of 2011, net international migration was estimated at 78,500, down from 84,800 in 2010.

## Population growth in the provinces and territories

Preliminary estimates show that in the third quarter of 2011, all provinces had positive population growth. Four provinces, all west of Quebec, experienced growth comparable to or above the national average: Saskatchewan (0.5%), Alberta (0.5%), British Columbia (0.4%) and Ontario (0.4%). The Northwest Territories were the only place in Canada where the population declined in the third quarter of 2011 (-0.4%).

## **Atlantic provinces**

In the Atlantic region, Prince Edward Island (0.2%), Newfoundland and Labrador (0.1%) and Nova Scotia (0.1%) had population increases in the third quarter of 2011. The population of New Brunswick remained essentially unchanged. With the exception of Newfoundland and Labrador, population growth in the Atlantic provinces was smaller than in 2010. In fact, Prince Edward Island and New Brunswick recorded their lowest third-quarter population growth since 2006. The main factor in the Atlantic provinces' population growth in the third quarter was international migration.

#### **Central Canada**

Preliminary population estimates show that in the third quarter of 2011, Ontario (0.4%) and Quebec (0.3%) experienced population growth comparable to that observed in the same period of 2010.

#### **Western Canada**

In the third quarter of 2011, all western provinces except Manitoba had population growth similar to or above the national average. Saskatchewan (0.5%) and Alberta (0.5%) posted the largest population increases among all provinces.