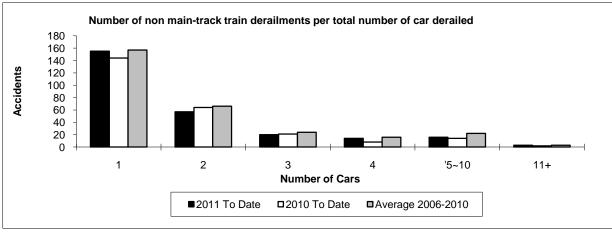

| 2                                                | 7    | 6                    |
| Saskatchewan          | 52              | 24   | 27                   | 2                                                | 2    | 3                    |
| Alberta               | 53              | 68   | 64                   | 14                                               | 11   | 10                   |
| British Columbia      | 43              | 46   | 53                   | 5                                                | 8    | 7                    |
| Northwest Territories | 0               | 0    | 0                    | 0                                                | 0    | 0                    |

\* There were no occurrences with dangerous goods release to date in 2011 and 1 in 2010.





Data extracted July 18, 2011.