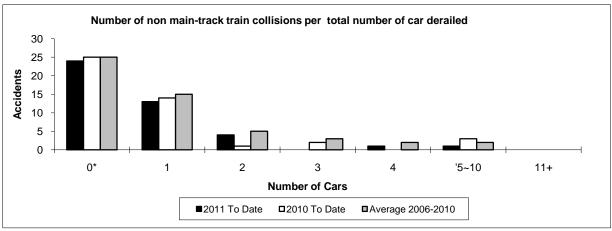

|  |
| Manitoba              | 4               | 8    | 6                    | 1                              | 0    | 2                    |  |
| Saskatchewan          | 3               | 1    | 3                    | 0                              | 0    | 1                    |  |
| Alberta               | 7               | 9    | 10                   | 1                              | 3    | 5                    |  |
| British Columbia      | 13              | 12   | 9                    | 4                              | 3    | 2                    |  |
| Northwest Territories | 0               | 0    | 0                    | 0                              | 0    | 0                    |  |

\* There were no occurrences with dangerous goods release to date in 2011 or in 2010.





Data extracted July 18, 2011.

\*Number of collisions with no derailments.

Table 5
Non main-track train derailments by province

|                       | January to June |      |                      | Derailments with DG Involvement  January to June |      |                      |
|-----------------------|-----------------|------|----------------------|--------------------------------------------------|------|----------------------|
|                       | 2011            | 2010 | 2006-2010<br>Average | 2011                                             | 2010 | 2006-2010<br>Average |
| Canada                | 265             | 253  | 288                  | 43                                               | 44   | 46                   |
| Newfoundland          | 0               | 0