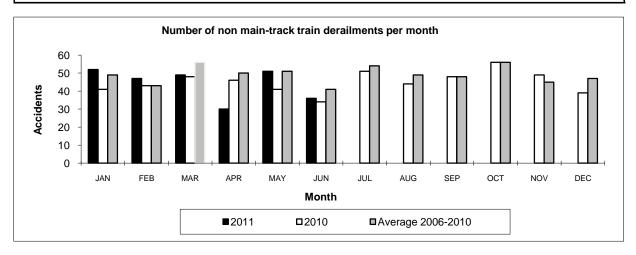

| 2                                                | 7    | 6                    |
| Saskatchewan          | 52              | 24   | 27                   | 2                                                | 2    | 3                    |
| Alberta               | 53              | 68   | 64                   | 14                                               | 11   | 10                   |
| British Columbia      | 43              | 46   | 53                   | 5                                                | 8    | 7                    |
| Northwest Territories | 0               | 0    | 0                    | 0                                                | 0    | 0                    |

\* There were no occurrences with dangerous goods release to date in 2011 and 1 in 2010.





Data extracted July 18, 2011.