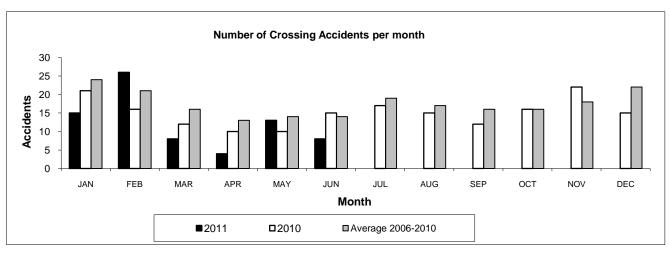

|                                   | Crossing         | All Crossings<br>Year To Date* |         | Trespasser    |         |      |      |      |
|-----------------------------------|------------------|--------------------------------|---------|---------------|---------|------|------|------|
|                                   | Public Automated | 2011                           | 2010    | Year To Date* |         |      |      |      |
|                                   | Public Automated | Public Passive                 | Private | Farm          | 2011    | 2010 | 2011 | 2010 |
| Newfoundland                      |                  |                                |         |               |         |      |      |      |
| Accidents                         | 0                | 0                              | 0       | 0             | 0       | 0    | 0    | C    |
| Fatalities                        | 0                | 0                              | 0       | 0             | 0       | 0    | 0    | (    |
| Serious Injuries                  | 0                | 0                              | 0       | 0             | 0       | 0    | 0    | (    |
| Nova Scotia                       |                  |                                |         |               |         |      |      |      |
| Accidents                         | 0                | 0                              | 1       | 0             | 1       | 2    | 0    | (    |
| Fatalities                        | 0                | 0                              | 0       | 0             | 0       | 1    | 0    | Ċ    |
| Serious Injuries                  | 0                | 0                              | 0       | 0             | 0       | 1    | 0    | (    |
| New Brunswick                     | -                | •                              |         | •             | •       | -    | •    |      |
| Accidents                         | 3                | 1                              | 0       | 0             | 4       | 4    | 1    | 1    |
| Fatalities                        | 0                | 0                              | 0       | 0             | 0       | 1    | 0    | Ċ    |
| Serious Injuries                  | 0                | 0                              | 0       | 0             | 0       | 0    | 1    | Č    |
| Quebec                            | •                |                                | J       | U             | · ·     | •    | •    | ,    |
| Accidents                         | 1                | 2                              | 1       | 2             | 6       | 11   | 1    | Ç    |
| Fatalities                        | 1                | 0                              | 0       | 1             | 2       | 1    | 1    | į    |
| Serious Injuries                  | 0                | 0                              | 0       | 0             | 0       | 0    | 0    | 3    |
| Ontario                           | ŭ                | V                              | 0       | U             | 0       | U    | 0    |      |
| Accidents                         | 10               | 3                              | 2       | 0             | 15      | 21   | 17   | 15   |
| Fatalities                        | 3                | 1                              | 1       | 0             | 5       | 1    | 12   | 12   |
| Serious Injuries                  | 1                | 0                              | 0       | 0             | 1       | 0    | 5    | 2    |
| Manitoba                          | •                | U                              | 0       | U             | '       | U    | 3    |      |
| Accidents                         | 1                | 2                              | 0       | 0             | 3       | 7    | 1    | 2    |
| Fatalities                        | 1                | 1                              | 0       | 0             | 2       | 0    | 1    | 2    |
| Serious Injuries                  | 1                | 0                              | 0       | 0             | 1       | 1    | 0    | (    |
| Saskatchewan                      | · ·              | U                              | U       | U             | '       |      | U    |      |
| Accidents                         | 5                | 5                              | 1       | 0             | 11      | 14   | 2    | 2    |
| Fatalities                        | 0                | 0                              | 0       | 0             | 0       | 4    | 1    | 1    |
| Serious Injuries                  | 1                | 1                              | 0       | 0             | 2       | 1    | 1    | 1    |
| Alberta                           |                  |                                | U       | U             | 2       |      |      |      |
|                                   | 13               | 10                             | 0       | 0             | 25      | 17   | 2    |      |
| Accidents Fatalities              | 13               | 10                             | 0       | 2             | 25<br>2 | 4    | 2    | 5    |
|                                   | 2                | 1                              | 0       | 0             | 3       | 3    | 0    | 2    |
| Serious Injuries British Columbia | 2                |                                | U       | Ü             | 3       | 3    | U    | 4    |
|                                   | F                | 2                              | 0       | 4             | 0       | 0    | 4    | 4.0  |
| Accidents                         | 5                | 3                              | 0       | 1             | 9       | 8    | 4    | 10   |
| Fatalities                        | 0                | 0                              | 0       | 1             | 1       | 0    | 0 4  | 4    |
| Serious Injuries                  | 1                | 0                              | 0       | 0             | 1       | 1    | 4    | 3    |
| Northwest Territories             | •                |                                | •       | •             | ^       | 0    | ^    | _    |
| Accidents                         | 0                | 0                              | 0       | 0             | 0       | 0    | 0    | C    |
| Fatalities                        | 0                | 0                              | 0       | 0             | 0       | 0    | 0    | C    |
| Serious Injuries                  | 0                | 0                              | 0       | 0             | 0       | 0    | 0    | C    |
| Canada                            | 22               |                                | _       | _             |         | ^4   |      | , .  |
| Accidents                         | 38               | 26                             | 5       | 5             | 74      | 84   | 28   | 44   |
| Fatalities                        | 6                | 3                              | 1       | 2             | 12      | 12   | 16   | 27   |
| Serious Injuries                  | 6                | 2                              | 0       | 0             | 8       | 7    | 11   | 11   |

Data extracted July 18, 2011.

<sup>\*</sup>Year to date is from January to June.

Table 3
Main-track train derailments by province

|                       |                 |      |                      | Derailments with DG Involvement |      |                      |  |
|-----------------------|-----------------|------|----------------------|---------------------------------|------|----------------------|--|
|                       | January to June |      |                      | January to June                 |      |                      |  |
|                       | 2011            | 2010 | 2006-2010<br>Average | 2011                            | 2010 | 2006-2010<br>Average |  |
| Canada                | 67              | 35   | 58                   | 15                              | 5    | 11                   |  |
| Newfoundland          | 1               | 3    | 1                    | 0                               | 0    | 0                    |  |
| Nova Scotia           | 0               | 0    | 1                    | 0                               | 0    | 0                    |  |
| New Brunswick         | 0               | 0    | 1                    | 0                               | 0    | 1                    |  |
| Quebec                | 6               | 3    | 6                    | 1                               | 0    | 1                    |  |
| Ontario               | 12              | 12   | 17                   | 4                               | 2    | 4                    |  |
| Manitoba              | 6               | 3    | 4                    | 0                               | 0    | 0                    |  |
| Saskatchewan          | 10              | 3    | 6                    | 0                               | 1    | 1                    |  |
| Alberta               | 16              | 4    | 9                    | 6                               | 0    | 2                    |  |
| British Columbia      | 16              | 7    | 13                   | 4                               | 2    | 2                    |  |
| Northwest Territories | 0               | 0    | 0                    | 0                               | 0    | 0                    |  |