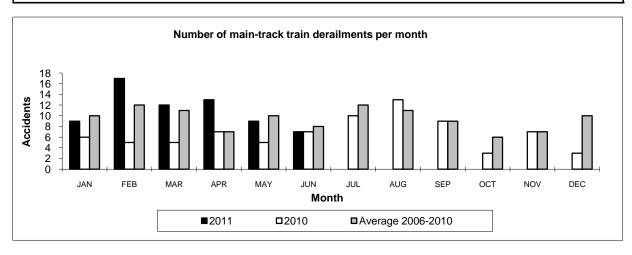

\* There were no occurrences with dangerous goods release to date in 2011 or in 2010.

Data extracted July 18, 2011.

Table 4
Non main-track train collisions by province

|                       |                 |      |                      | Collisions with DG Involvement |      |                      |  |
|-----------------------|-----------------|------|----------------------|--------------------------------|------|----------------------|--|
|                       | January to June |      |                      | January to June                |      |                      |  |
|                       | 2011            | 2010 | 2006-2010<br>Average | 2011                           | 2010 | 2006-2010<br>Average |  |
| Canada                | 43              | 45   | 53                   | 12                             | 13   | 19                   |  |
| Newfoundland          | 0               | 0    | 0                    | 0                              | 0    | 0                    |  |
| Nova Scotia           | 0               | 0    | 0                    | 0                              | 0    | 0                    |  |
| New Brunswick         | 1               | 0    | 1                    | 0                              | 0    | 0                    |  |
| Quebec                | 7               | 8    | 7                    | 1                              | 3    | 2                    |  |
| Ontario               | 8               | 7    | 15                   | 5                              | 4    | 6                    |  |
| Manitoba              | 4               | 8    | 6                    | 1                              | 0    | 2                    |  |
| Saskatchewan          | 3               | 1    | 3                    | 0                              | 0    | 1                    |  |
| Alberta               | 7               | 9    | 10                   | 1                              | 3    | 5                    |  |
| British Columbia      | 13              | 12   | 9                    | 4                              | 3    | 2                    |  |
| Northwest Territories | 0               | 0    | 0                    | 0                              | 0    | 0                    |  |