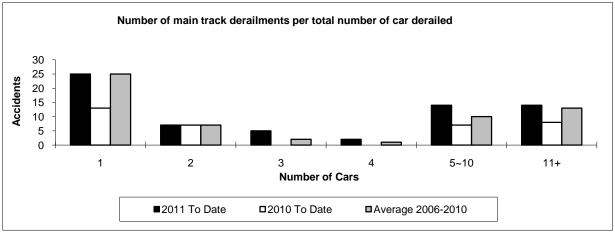

\* There were no occurrences with dangerous goods release to date in 2011 or in 2010.

Data extracted July 18, 2011.

Table 4
Non main-track train collisions by province

|                       |                 |      |                      | Collisions with DG Involvement |      |                      |  |
|-----------------------|-----------------|------|----------------------|--------------------------------|------|----------------------|--|
|                       | January to June |      |                      | January to June                |      |                      |  |
|                       | 2011            | 2010 | 2006-2010<br>Average | 2011                           | 2010 | 2006-2010<br>Average |  |
| Canada                | 43              | 45   | 53                   | 12                             | 13   | 19                   |  |
| Newfoundland          | 0               | 0    | 0                    | 0                              | 0    | 0                    |  |
| Nova Scotia           | 0               | 0    | 0                    | 0                              | 0    | 0                    |  |
| New Brunswick         | 1               | 0    | 1                    | 0                              | 0    | 0                    |  |
| Quebec                | 7               | 8    | 7                    | 1                              | 3    | 2                    |  |
| Ontario               | 8               | 7    | 15                   | 5                              | 4    | 6                    |  |
| Manitoba              | 4               | 8    | 6                    | 1                              | 0    | 2                    |  |
| Saskatchewan          | 3               | 1    | 3                    | 0                              | 0    | 1                    |  |
| Alberta               | 7               | 9    | 10                   | 1                              | 3    | 5                    |  |
| British Columbia      | 13              | 12   | 9                    | 4                              | 3    | 2                    |  |
| Northwest Territories | 0               | 0    | 0                    | 0                              | 0    | 0                    |  |