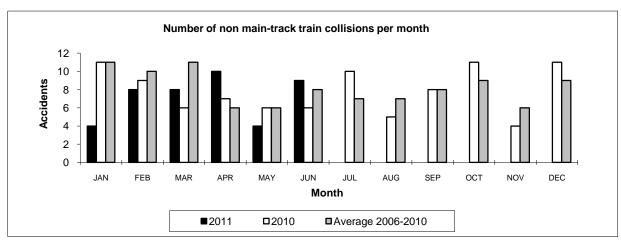

\* There were no occurrences with dangerous goods release to date in 2011 or in 2010.

Data extracted July 18, 2011.

\*Number of collisions with no derailments.

Table 5
Non main-track train derailments by province