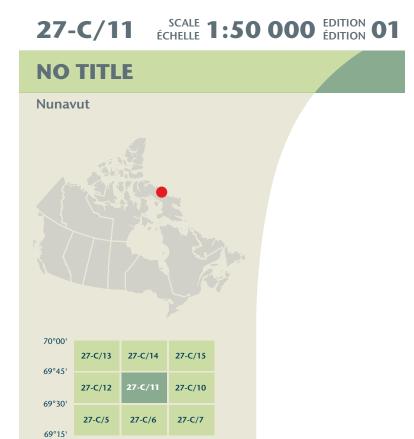

|                                                                                                                                                                    |



70°00'



SBN 978-0-660-66241-1



Produced on March 9, 2012, by the Centre for Topographic Information, Natural Resources Canada. Établie le 9 mars 2012, par le Centre d'information topographique, Ressources naturelles Canada. The paper copy of this map meets the print quality standards of Natural Resources Canada when it bears a Certified Map Printer holographic label. La copie papier de cette carte respecte les normes de

qualité d'impression de Ressources naturelles Canada

de cartes accrédité.

quand elle porte l'étiquette holographique de l'imprimeur

Map content validity dates Road network, Absent Hydrographic network, 2008
Vegetation, Absent
Buildings, Absent
Boundaries, 2010 • Toponymy, 2004 - 2012 Detailed metadata can be found at: http://GeoGratis.gc.ca For corrections, additi