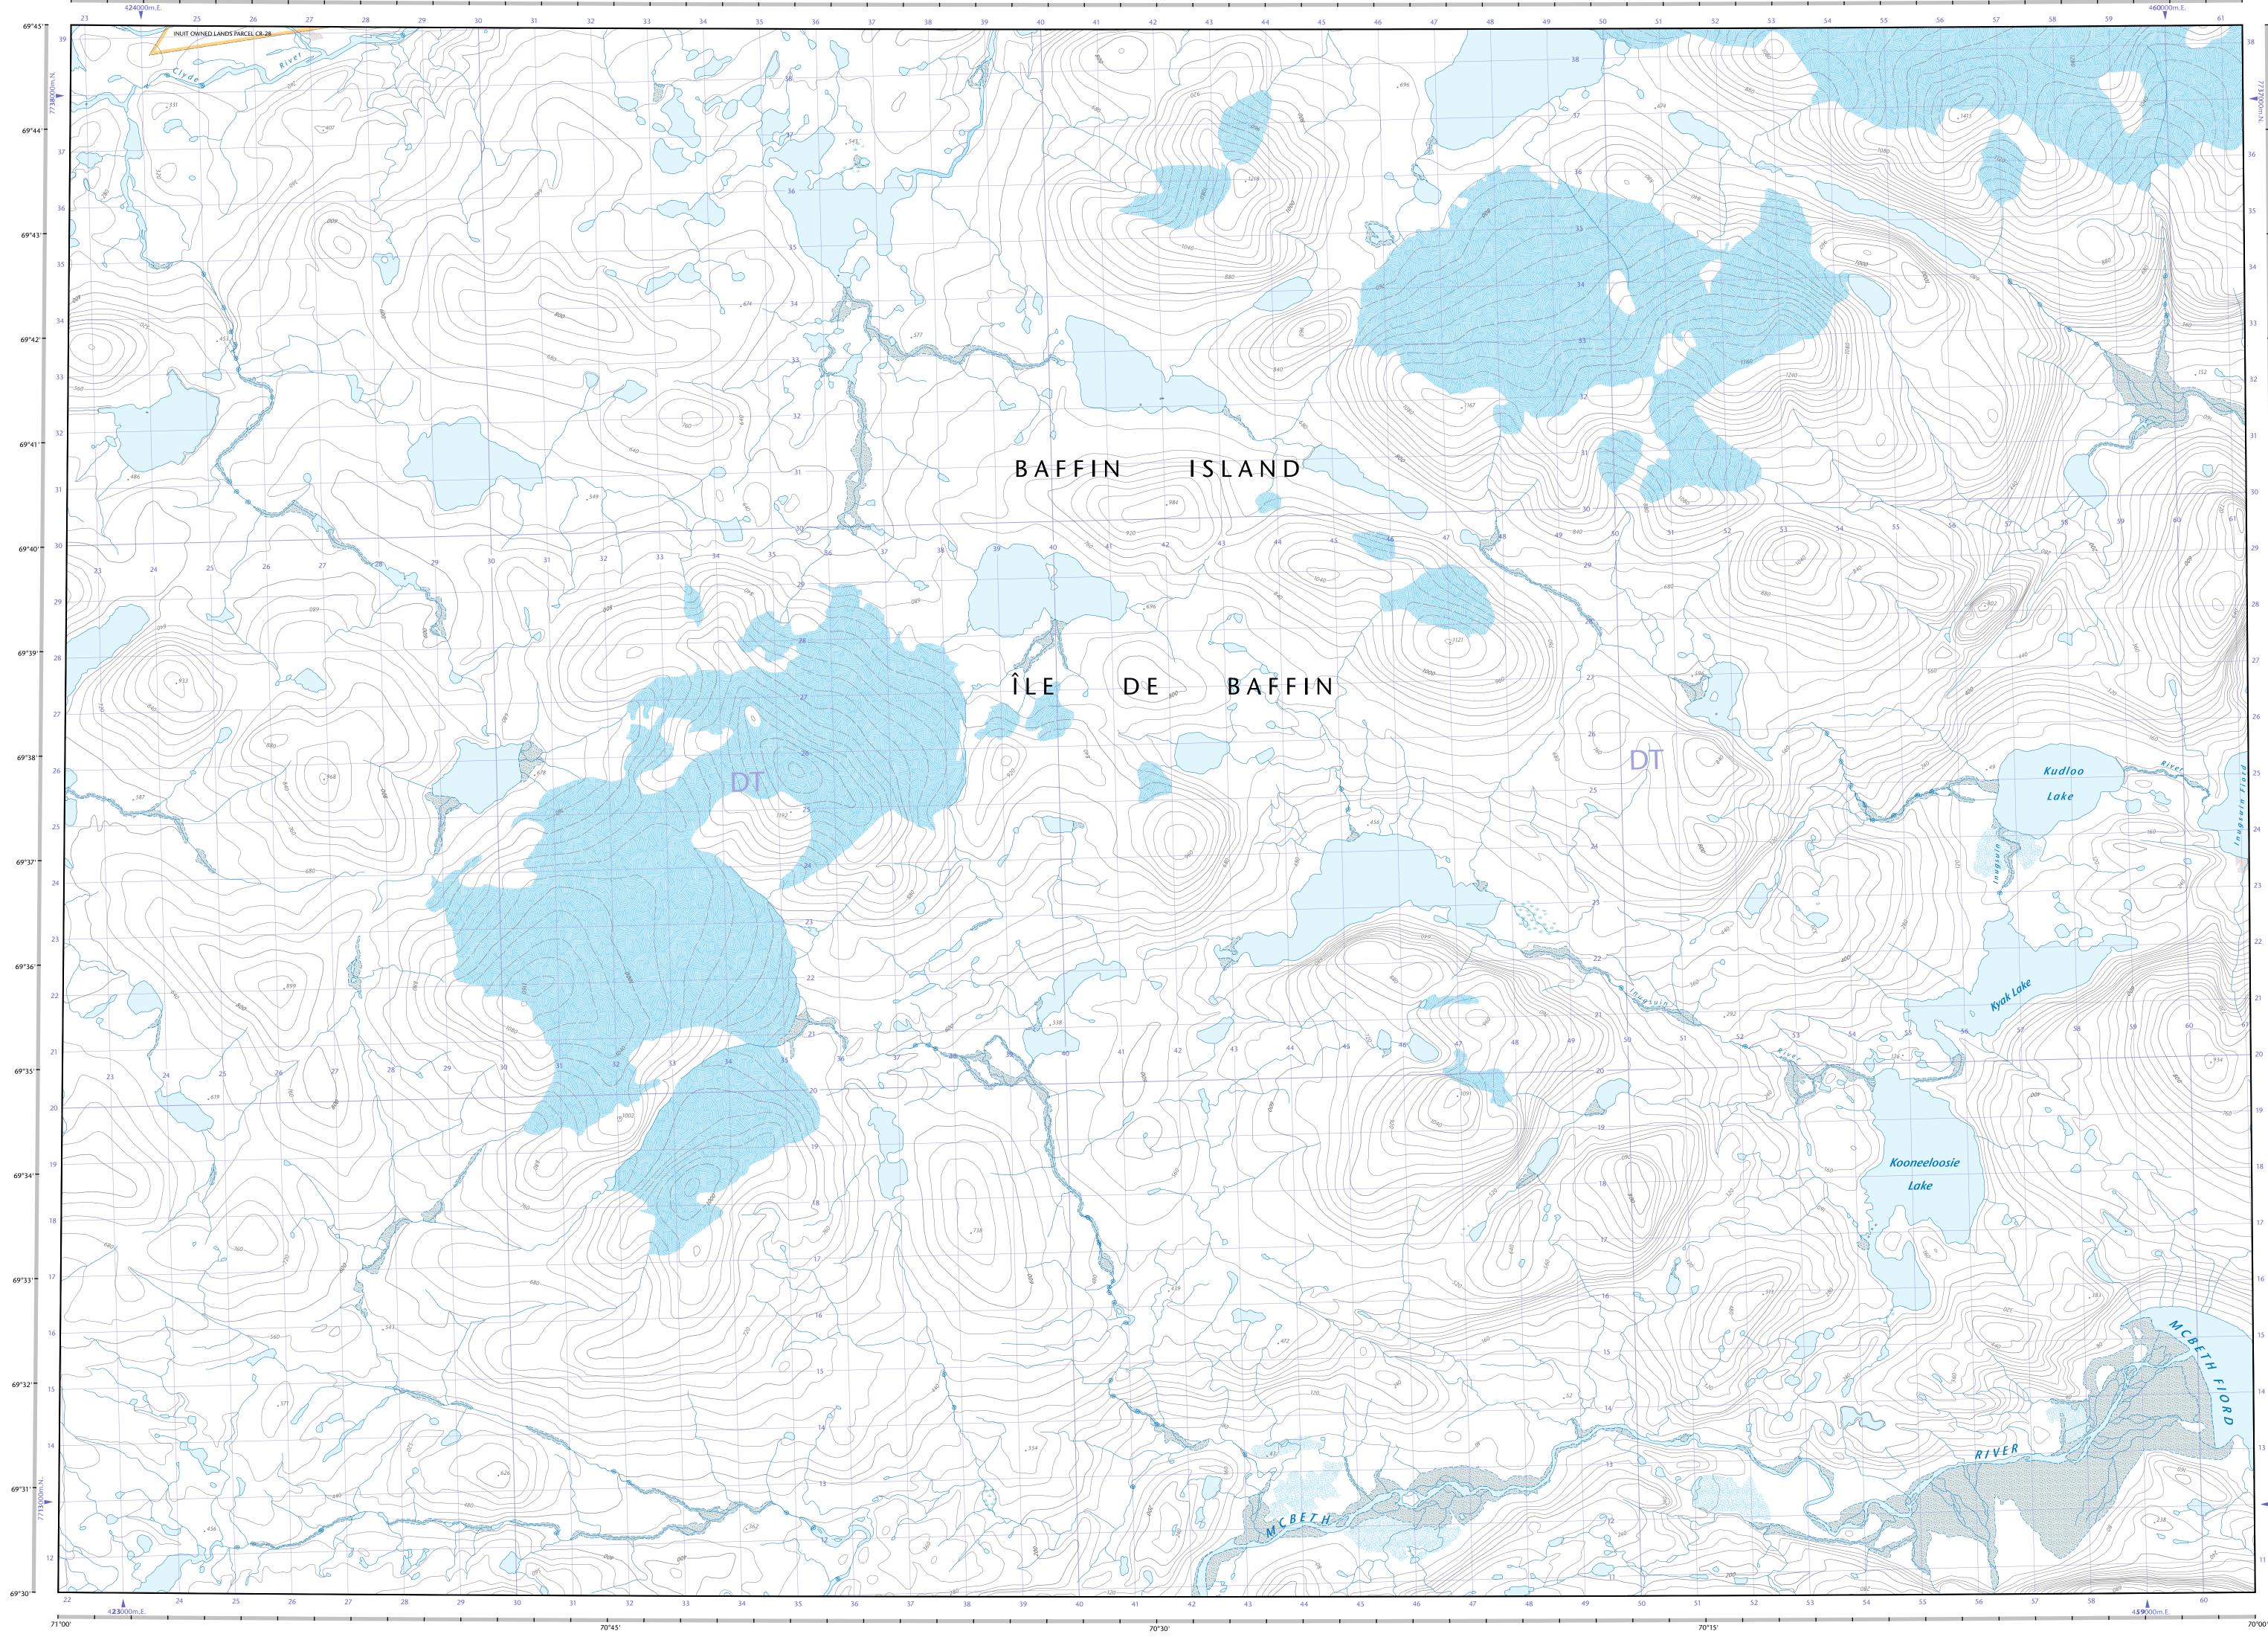

|                                                                                                                                                                    |



70°00'



SBN 978-0-660-66241-1



Produced on March 9, 2012, by the Centre for Topographic Information, Natural Resources Canada. Établie le 9 mars 2012, par le Centre d'information topographique, Ressources naturelles Canada. The paper copy of this map meets the print quality standards of Natural Resources Canada when it bears a Certified Map Printer holographic label. La copie papier de cette carte respecte les normes de

qualité d'impression de Ressources naturelles Canada

de cartes accrédité.

quand elle porte l'étiquette holographique de l'imprimeur

Map content validity dates Road network, Absent Hydrographic network, 2008
Vegetation, Absent
Buildings, Absent
Boundaries, 2010 • Toponymy, 2004 - 2012 Detailed metadata can be found at: http://GeoGratis.gc.ca For corrections, additions or comments concerning the cont