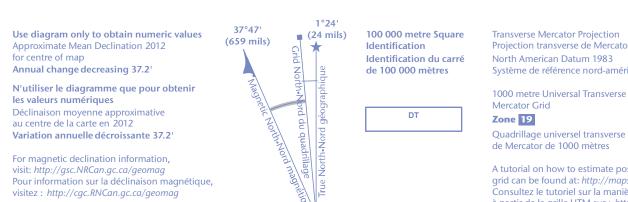

ada. The paper copy of this map meets the print quality standards of Natural Resources Canada when it bears a Certified Map Printer holographic label. La copie papier de cette carte respecte les normes de

qualité d'impression de Ressources naturelles Canada

de cartes accrédité.

quand elle porte l'étiquette holographique de l'imprimeur

Map content validity dates Road network, Absent Hydrographic network, 2008
Vegetation, Absent
Buildings, Absent
Boundaries, 2010 • Toponymy, 2004 - 2012 Detailed metadata can be found at: http://GeoGratis.gc.ca For corrections, additions or comments concerning the content of this map, please contact Natural Resources Canada at: topo.maps@NRCan.gc.ca Visit our Web site: http://maps.NRCan.gc.ca © 2012. Her Majesty the Queen in Right of Canada.

# Canada













Printed map / Carte imprimée Cat. no. / No de cat. M116-2/027C11 ISSN 1915-884X ISBN 978-0-660-66241-1

Cat. no. / No de cat. M116-2/027C11-PDF ISSN 1915-8858 ISBN 978-1-100-52591-4

Digital map / Carte numérique