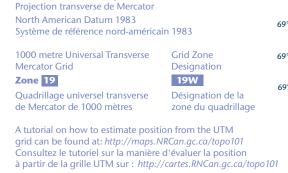

The paper copy of this map meets the print quality standards of Natural Resources Canada when it bears a Certified Map Printer holographic label. La copie papier de cette carte respecte les normes de

qualité d'impression de Ressources naturelles Canada

de cartes accrédité.

quand elle porte l'étiquette holographique de l'imprimeur

Map content validity dates Road network, Absent Hydrographic network, 2008
Vegetation, Absent
Buildings, Absent
Boundaries, 2010 • Toponymy, 2004 - 2012 Detailed metadata can be found at: http://GeoGratis.gc.ca For corrections, additions or comments concerning the content of this map, please contact Natural Resources Canada at: topo.maps@NRCan.gc.ca Visit our Web site: http://maps.NRCan.gc.ca © 2012. Her Majesty the Queen in Right of Canada.

# Canada













Printed map / Carte imprimée Cat. no. / No de cat. M116-2/027C11 ISSN 1915-884X ISBN 978-0-660-66241-1

Cat. no. / No de cat. M116-2/027C11-PDF ISSN 1915-8858 ISBN 978-1-100-52591-4

Digital map / Carte numérique