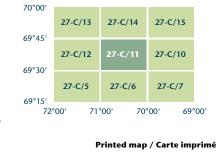

## 27-C/11

| <del>A</del>                                                                                                                                                                                                                                                                                                                                                                                                                                                                                                                                                                                                                                                                                                                                                                                                                                                                                                                                                                                                                                                                                                                                                                                                                                                                                                                                                                                                                                                                                                                                                                                                                                                                                                                                                                                                                                                                                                                                                                                                                                                                                                                   | Road: hard surface, more than 2 lanes; service centre<br>Route : revêtement dur, plus de 2 voies; centre de service                                                |
|--------------------------------------------------------------------------------------------------------------------------------------------------------------------------------------------------------------------------------------------------------------------------------------------------------------------------------------------------------------------------------------------------------------------------------------------------------------------------------------------------------------------------------------------------------------------------------------------------------------------------------------------------------------------------------------------------------------------------------------------------------------------------------------------------------------------------------------------------------------------------------------------------------------------------------------------------------------------------------------------------------------------------------------------------------------------------------------------------------------------------------------------------------------------------------------------------------------------------------------------------------------------------------------------------------------------------------------------------------------------------------------------------------------------------------------------------------------------------------------------------------------------------------------------------------------------------------------------------------------------------------------------------------------------------------------------------------------------------------------------------------------------------------------------------------------------------------------------------------------------------------------------------------------------------------------------------------------------------------------------------------------------------------------------------------------------------------------------------------------------------------|--------------------------------------------------------------------------------------------------------------------------------------------------------------------|
|                                                                                                                                                                                                                                                                                                                                                                                                                                                                                                                                                                                                                                                                                                                                                                                                                                                                                                                                                                                                                                                                                                                                                                                                                                                                                                                                                                                                                                                                                                                                                                                                                                                                                                                                                                                                                                                                                                                                                                                                                                                                                                                                | Road: hard surface, 2 lanes; less than 2 lanes; snowshed                                                                                                           |
|                                                                                                                                                                                                                                                                                                                                                                                                                                                                                                                                                                                                                                                                                                                                                                                                                                                                                                                                                                                                                                                                                                                                                                                                                                                                                                                                                                                                                                                                                                                                                                                                                                                                                                                                                                                                                                                                                                                                                                                                                                                                                                                                | Route : revêtement dur, 2 voies; moins de 2 voies; paravalanche<br>Road: hard surface, street; loose or stabilized surface, street; conduit bridge                 |
| ţ                                                                                                                                                                                                                                                                                                                                                                                                                                                                                                                                                                                                                                                                                                                                                                                                                                                                                                                                                                                                                                                                                                                                                                                                                                                                                                                                                                                                                                                                                                                                                                                                                                                                                                                                                                                                                                                                                                                                                                                                                                                                                                                              | Route : revêtement dur, rue; de gravier, aggloméré, rue; pont de canalisation<br>Road: loose or stabilized surface, all season, 2 lanes or more; less than 2 lanes |
|                                                                                                                                                                                                                                                                                                                                                                                                                                                                                                                                                                                                                                                                                                                                                                                                                                                                                                                                                                                                                                                                                                                                                                                                                                                                                                                                                                                                                                                                                                                                                                                                                                                                                                                                                                                                                                                                                                                                                                                                                                                                                                                                | Route : de gravier, aggloméré, toute saison, 2 voies ou plus; moins de 2 voies                                                                                     |
|                                                                                                                                                                                                                                                                                                                                                                                                                                                                                                                                                                                                                                                                                                                                                                                                                                                                                                                                                                                                                                                                                                                                                                                                                                                                                                                                                                                                                                                                                                                                                                                                                                                                                                                                                                                                                                                                                                                                                                                                                                                                                                                                | Road: loose surface, dry weather; vehicle track or winter road; trail; portage<br>Route : de gravier, temps sec; chemin de terre ou d'hiver; sentier; portage      |
| 304                                                                                                                                                                                                                                                                                                                                                                                                                                                                                                                                                                                                                                                                                                                                                                                                                                                                                                                                                                                                                                                                                                                                                                                                                                                                                                                                                                                                                                                                                                                                                                                                                                                                                                                                                                                                                                                                                                                                                                                                                                                                                                                            | Highway interchange; highway route number; built-up area<br>Échangeur routier; numéro de route; agglomération                                                      |
| -++                                                                                                                                                                                                                                                                                                                                                                                                                                                                                                                                                                                                                                                                                                                                                                                                                                                                                                                                                                                                                                                                                                                                                                                                                                                                                                                                                                                                                                                                                                                                                                                                                                                                                                                                                                                                                                                                                                                                                                                                                                                                                                                            | Railway, single track; railway station; trestle; multiple tracks; turntable<br>Chemin de fer, voie unique; gare; chevalet; voies multiples; plaque tournante       |
|                                                                                                                                                                                                                                                                                                                                                                                                                                                                                                                                                                                                                                                                                                                                                                                                                                                                                                                                                                                                                                                                                                                                                                                                                                                                                                                                                                                                                                                                                                                                                                                                                                                                                                                                                                                                                                                                                                                                                                                                                                                                                                                                | Railway, abandoned; railway yard                                                                                                                                   |
| +++++                                                                                                                                                                                                                                                                                                                                                                                                                                                                                                                                                                                                                                                                                                                                                                                                                                                                                                                                                                                                                                                                                                                                                                                                                                                                                                                                                                                                                                                                                                                                                                                                                                                                                                                                                                                                                                                                                                                                                                                                                                                                                                                          | Chemin de fer, abandonné; gare de triage<br>Rapid transit: rail; road; footbridge                                                                                  |
|                                                                                                                                                                                                                                                                                                                                                                                                                                                                                                                                                                                                                                                                                                                                                                                                                                                                                                                                                                                                                                                                                                                                                                                                                                                                                                                                                                                                                                                                                                                                                                                                                                                                                                                                                                                                                                                                                                                                                                                                                                                                                                                                | Transport rapide : voie ferrée; route; passerelle<br>Causeway; covered bridge; tunnel; bridge; moveable bridge                                                     |
| - HA                                                                                                                                                                                                                                                                                                                                                                                                                                                                                                                                                                                                                                                                                                                                                                                                                                                                                                                                                                                                                                                                                                                                                                                                                                                                                                                                                                                                                                                                                                                                                                                                                                                                                                                                                                                                                                                                                                                                                                                                                                                                                                                           | Chaussée; pont couvert; tunnel; pont; pont mobile<br>Boundary: international                                                                                       |
|                                                                                                                                                                                                                                                                                                                                                                                                                                                                                                                                                                                                                                                                                                                                                                                                                                                                                                                                                                                                                                                                                                                                                                                                                                                                                                                                                                                                                                                                                                                                                                                                                                                                                                                                                                                                                                                                                                                                                                                                                                                                                                                                | Limite : internationale                                                                                                                                            |
|                                                                                                                                                                                                                                                                                                                                                                                                                                                                                                                                                                                                                                                                                                                                                                                                                                                                                                                                                                                                                                                                                                                                                                                                                                                                                                                                                                                                                                                                                                                                                                                                                                                                                                                                                                                                                                                                                                                                                                                                                                                                                                                                | Boundary: provincial or territorial<br>Limite : provinciale ou territoriale                                                                                        |
|                                                                                                                                                                                                                                                                                                                                                                                                                                                                                                                                                                                                                                                                                                                                                                                                                                                                                                                                                                                                                                                                                                                                                                                                                                                                                                                                                                                                                                                                                                                                                                                                                                                                                                                                                                                                                                                                                                                                                                                                                                                                                                                                | Boundary: unsurveyed provincial or territorial; area outline<br>Limite : provinciale ou territoriale non arpentée; surface délimitée                               |
|                                                                                                                                                                                                                                                                                                                                                                                                                                                                                                                                                                                                                                                                                                                                                                                                                                                                                                                                                                                                                                                                                                                                                                                                                                                                                                                                                                                                                                                                                                                                                                                                                                                                                                                                                                                                                                                                                                                                                                                                                                                                                                                                | Boundary: administrative; recreational<br>Limite : administrative; récréative                                                                                      |
|                                                                                                                                                                                                                                                                                                                                                                                                                                                                                                                                                                                                                                                                                                                                                                                                                                                                                                                                                                                                                                                                                                                                                                                                                                                                                                                                                                                                                                                                                                                                                                                                                                                                                                                                                                                                                                                                                                                                                                                                                                                                                                                                | Boundary: geographic; unsurveyed geographic<br>Limite : géographique; géographique non arpentée                                                                    |
| <u> </u>                                                                                                                                                                                                                                                                                                                                                                                                                                                                                                                                                                                                                                                                                                                                                                                                                                                                                                                                                                                                                                                                                                                                                                                                                                                                                                                                                                                                                                                                                                                                                                                                                                                                                                                                                                                                                                                                                                                                                                                                                                                                                                                       | Fort, wall; fence                                                                                                                                                  |
| ······                                                                                                                                                                                                                                                                                                                                                                                                                                                                                                                                                                                                                                                                                                                                                                                                                                                                                                                                                                                                                                                                                                                                                                                                                                                                                                                                                                                                                                                                                                                                                                                                                                                                                                                                                                                                                                                                                                                                                                                                                                                                                                                         | Fort, mur; clôture<br>Power transmission line; multiple lines; submarine cable                                                                                     |
| ~                                                                                                                                                                                                                                                                                                                                                                                                                                                                                                                                                                                                                                                                                                                                                                                                                                                                                                                                                                                                                                                                                                                                                                                                                                                                                                                                                                                                                                                                                                                                                                                                                                                                                                                                                                                                                                                                                                                                                                                                                                                                                                                              | Ligne de transport d'énergie; lignes multiples; câble sous-marin<br>Pipeline: oil; natural gas                                                                     |
|                                                                                                                                                                                                                                                                                                                                                                                                                                                                                                                                                                                                                                                                                                                                                                                                                                                                                                                                                                                                                                                                                                                                                                                                                                                                                                                                                                                                                                                                                                                                                                                                                                                                                                                                                                                                                                                                                                                                                                                                                                                                                                                                | Pipeline : pétrole; gaz naturel<br>Pipeline: multi-use; control valve; multiple lines                                                                              |
| <u> </u>                                                                                                                                                                                                                                                                                                                                                                                                                                                                                                                                                                                                                                                                                                                                                                                                                                                                                                                                                                                                                                                                                                                                                                                                                                                                                                                                                                                                                                                                                                                                                                                                                                                                                                                                                                                                                                                                                                                                                                                                                                                                                                                       | Pipeline : utilisation multiple; valve de contrôle; lignes multiples<br>Pipeline : utilisation multiple; valve de contrôle; lignes multiples                       |
|                                                                                                                                                                                                                                                                                                                                                                                                                                                                                                                                                                                                                                                                                                                                                                                                                                                                                                                                                                                                                                                                                                                                                                                                                                                                                                                                                                                                                                                                                                                                                                                                                                                                                                                                                                                                                                                                                                                                                                                                                                                                                                                                | Pipeline souterrain : pétrole; gaz naturel; utilisation multiple                                                                                                   |
| 5 Europe Europe                                                                                                                                                                                                                                                                                                                                                                                                                                                                                                                                                                                                                                                                                                                                                                                                                                                                                                                                                                                                                                                                                                                                                                                                                                                                                                                                                                                                                                                                                                                                                                                                                                                                                                                                                                                                                                                                                                                                                                                                                                                                                                                | Mine; pit: sand, gravel, clay; quarry<br>Mine; sablière, gravière, glaisière; carrière                                                                             |
| * / (Р                                                                                                                                                                                                                                                                                                                                                                                                                                                                                                                                                                                                                                                                                                                                                                                                                                                                                                                                                                                                                                                                                                                                                                                                                                                                                                                                                                                                                                                                                                                                                                                                                                                                                                                                                                                                                                                                                                                                                                                                                                                                                                                         | Airport or airfield; runway: hard surface; loose surface; heliport<br>Aéroport ou terrain d'aviation; piste d'envol : revêtement dur; de gravier; héliport         |
| • 30 <del>E</del>                                                                                                                                                                                                                                                                                                                                                                                                                                                                                                                                                                                                                                                                                                                                                                                                                                                                                                                                                                                                                                                                                                                                                                                                                                                                                                                                                                                                                                                                                                                                                                                                                                                                                                                                                                                                                                                                                                                                                                                                                                                                                                              | Chimney: industrial, flare stack, burner; height; lumberyard<br>Cheminée : industrielle, torche, brûleur; hauteur; parc à bois débités                             |
| • • ×                                                                                                                                                                                                                                                                                                                                                                                                                                                                                                                                                                                                                                                                                                                                                                                                                                                                                                                                                                                                                                                                                                                                                                                                                                                                                                                                                                                                                                                                                                                                                                                                                                                                                                                                                                                                                                                                                                                                                                                                                                                                                                                          | Tank; water tank; radar antenna, radio telescope<br>Citerne; citerne d'eau; antenne radar, radiotélescope                                                          |
| ● <sup>2</sup> •                                                                                                                                                                                                                                                                                                                                                                                                                                                                                                                                                                                                                                                                                                                                                                                                                                                                                                                                                                                                                                                                                                                                                                                                                                                                                                                                                                                                                                                                                                                                                                                                                                                                                                                                                                                                                                                                                                                                                                                                                                                                                                               | Silo; grain elevator; clearance tower                                                                                                                              |
| -<br>★ 盘 才                                                                                                                                                                                                                                                                                                                                                                                                                                                                                                                                                                                                                                                                                                                                                                                                                                                                                                                                                                                                                                                                                                                                                                                                                                                                                                                                                                                                                                                                                                                                                                                                                                                                                                                                                                                                                                                                                                                                                                                                                                                                                                                     | Silo; élévateur à grains; tour de dégagement<br>Electric facility; oil or natural gas facility; wind-operated device                                               |
|                                                                                                                                                                                                                                                                                                                                                                                                                                                                                                                                                                                                                                                                                                                                                                                                                                                                                                                                                                                                                                                                                                                                                                                                                                                                                                                                                                                                                                                                                                                                                                                                                                                                                                                                                                                                                                                                                                                                                                                                                                                                                                                                | Installation électrique; installation pétrolière ou gazière; éolienne<br>Tower: communication; fire; control                                                       |
| (©) <u>à</u> <u>I</u>                                                                                                                                                                                                                                                                                                                                                                                                                                                                                                                                                                                                                                                                                                                                                                                                                                                                                                                                                                                                                                                                                                                                                                                                                                                                                                                                                                                                                                                                                                                                                                                                                                                                                                                                                                                                                                                                                                                                                                                                                                                                                                          | Tour : communication; incendie; contrôle                                                                                                                           |
| D D                                                                                                                                                                                                                                                                                                                                                                                                                                                                                                                                                                                                                                                                                                                                                                                                                                                                                                                                                                                                                                                                                                                                                                                                                                                                                                                                                                                                                                                                                                                                                                                                                                                                                                                                                                                                                                                                                                                                                                                                                                                                                                                            | Domestic waste; liquid waste; industrial solid depot<br>Déchet domestique; déchet liquide; dépôt de solide industriel                                              |
| d 🔶 🖣 🔅                                                                                                                                                                                                                                                                                                                                                                                                                                                                                                                                                                                                                                                                                                                                                                                                                                                                                                                                                                                                                                                                                                                                                                                                                                                                                                                                                                                                                                                                                                                                                                                                                                                                                                                                                                                                                                                                                                                                                                                                                                                                                                                        | Lookout; historic site; ruins; zoo<br>Belvédère; lieu historique; ruines; zoo                                                                                      |
| 5 A E O                                                                                                                                                                                                                                                                                                                                                                                                                                                                                                                                                                                                                                                                                                                                                                                                                                                                                                                                                                                                                                                                                                                                                                                                                                                                                                                                                                                                                                                                                                                                                                                                                                                                                                                                                                                                                                                                                                                                                                                                                                                                                                                        | Golf course; campground; ski area; sportsplex<br>Terrain de golf; terrain de camping; station de ski; centre sportif                                               |
| ůů- d                                                                                                                                                                                                                                                                                                                                                                                                                                                                                                                                                                                                                                                                                                                                                                                                                                                                                                                                                                                                                                                                                                                                                                                                                                                                                                                                                                                                                                                                                                                                                                                                                                                                                                                                                                                                                                                                                                                                                                                                                                                                                                                          | Aerial cableway, ski lift; sports track; arena<br>Téléphérique, remonte-pente; piste de course; aréna                                                              |
| <b>d!:</b> : .                                                                                                                                                                                                                                                                                                                                                                                                                                                                                                                                                                                                                                                                                                                                                                                                                                                                                                                                                                                                                                                                                                                                                                                                                                                                                                                                                                                                                                                                                                                                                                                                                                                                                                                                                                                                                                                                                                                                                                                                                                                                                                                 | Building: unidentified buildings; religious; educational; cabin<br>Bâtiment : bâtiments non identifiés; religieux; d'enseignement; cabine                          |
| • • • •                                                                                                                                                                                                                                                                                                                                                                                                                                                                                                                                                                                                                                                                                                                                                                                                                                                                                                                                                                                                                                                                                                                                                                                                                                                                                                                                                                                                                                                                                                                                                                                                                                                                                                                                                                                                                                                                                                                                                                                                                                                                                                                        | Hospital; medical centre; senior citizens home; lodging                                                                                                            |
| 血 <u> </u>                                                                                                                                                                                                                                                                                                                                                                                                                                                                                                                                                                                                                                                                                                                                                                                                                                                                                                                                                                                                                                                                                                                                                                                                                                                                                                                                                                                                                                                                                                                                                                                                                                                                                                                                                                                                                                                                                                                                                                                                                                                                                                                     | Hôpital; centre médical; résidence pour personnes âgées; gîte<br>City hall; municipal hall; community centre                                                       |
|                                                                                                                                                                                                                                                                                                                                                                                                                                                                                                                                                                                                                                                                                                                                                                                                                                                                                                                                                                                                                                                                                                                                                                                                                                                                                                                                                                                                                                                                                                                                                                                                                                                                                                                                                                                                                                                                                                                                                                                                                                                                                                                                | Hôtel de ville; salle municipale; centre communautaire<br>Customs post; ranger or warden station; cemetery                                                         |
| × F ©                                                                                                                                                                                                                                                                                                                                                                                                                                                                                                                                                                                                                                                                                                                                                                                                                                                                                                                                                                                                                                                                                                                                                                                                                                                                                                                                                                                                                                                                                                                                                                                                                                                                                                                                                                                                                                                                                                                                                                                                                                                                                                                          | Poste de douane; poste de garde forestier ou poste de garde de parc; cimetière<br>Court house; correctional institute                                              |
| <b>r b</b>                                                                                                                                                                                                                                                                                                                                                                                                                                                                                                                                                                                                                                                                                                                                                                                                                                                                                                                                                                                                                                                                                                                                                                                                                                                                                                                                                                                                                                                                                                                                                                                                                                                                                                                                                                                                                                                                                                                                                                                                                                                                                                                     | Palais de justice; établissement correctionnel                                                                                                                     |
| t t s                                                                                                                                                                                                                                                                                                                                                                                                                                                                                                                                                                                                                                                                                                                                                                                                                                                                                                                                                                                                                                                                                                                                                                                                                                                                                                                                                                                                                                                                                                                                                                                                                                                                                                                                                                                                                                                                                                                                                                                                                                                                                                                          | Fire station; police station; armoury<br>Caserne de pompiers; poste de police; manège militaire                                                                    |
|                                                                                                                                                                                                                                                                                                                                                                                                                                                                                                                                                                                                                                                                                                                                                                                                                                                                                                                                                                                                                                                                                                                                                                                                                                                                                                                                                                                                                                                                                                                                                                                                                                                                                                                                                                                                                                                                                                                                                                                                                                                                                                                                | Waterbody or shoreline; watercourse; disappearing stream<br>Plan d'eau ou littoral; cours d'eau; cours d'eau disparaissant                                         |
| *00, *                                                                                                                                                                                                                                                                                                                                                                                                                                                                                                                                                                                                                                                                                                                                                                                                                                                                                                                                                                                                                                                                                                                                                                                                                                                                                                                                                                                                                                                                                                                                                                                                                                                                                                                                                                                                                                                                                                                                                                                                                                                                                                                         | Navigation light; ferry route; navigation beacon<br>Feu de navigation; traverse; balise de navigation                                                              |
| € ≈ £                                                                                                                                                                                                                                                                                                                                                                                                                                                                                                                                                                                                                                                                                                                                                                                                                                                                                                                                                                                                                                                                                                                                                                                                                                                                                                                                                                                                                                                                                                                                                                                                                                                                                                                                                                                                                                                                                                                                                                                                                                                                                                                          | Coast Guard station; seaplane anchorage; marina<br>Station de la garde côtière; mouillage d'hydravions; marina                                                     |
| e ort                                                                                                                                                                                                                                                                                                                                                                                                                                                                                                                                                                                                                                                                                                                                                                                                                                                                                                                                                                                                                                                                                                                                                                                                                                                                                                                                                                                                                                                                                                                                                                                                                                                                                                                                                                                                                                                                                                                                                                                                                                                                                                                          | Fish ladder; dam: small; large; carrying road<br>Échelle à poissons; barrage : petit; grand; portant une route                                                     |
|                                                                                                                                                                                                                                                                                                                                                                                                                                                                                                                                                                                                                                                                                                                                                                                                                                                                                                                                                                                                                                                                                                                                                                                                                                                                                                                                                                                                                                                                                                                                                                                                                                                                                                                                                                                                                                                                                                                                                                                                                                                                                                                                | Dyke or seawall; wharf; breakwater<br>Digue ou mur de protection; quai; brise-lames                                                                                |
|                                                                                                                                                                                                                                                                                                                                                                                                                                                                                                                                                                                                                                                                                                                                                                                                                                                                                                                                                                                                                                                                                                                                                                                                                                                                                                                                                                                                                                                                                                                                                                                                                                                                                                                                                                                                                                                                                                                                                                                                                                                                                                                                | Boat ramp; pier or dock                                                                                                                                            |
|                                                                                                                                                                                                                                                                                                                                                                                                                                                                                                                                                                                                                                                                                                                                                                                                                                                                                                                                                                                                                                                                                                                                                                                                                                                                                                                                                                                                                                                                                                                                                                                                                                                                                                                                                                                                                                                                                                                                                                                                                                                                                                                                | Rampe de mise à l'eau; jetée<br>Drydock; slip; crib or abandoned bridge pier; ford                                                                                 |
|                                                                                                                                                                                                                                                                                                                                                                                                                                                                                                                                                                                                                                                                                                                                                                                                                                                                                                                                                                                                                                                                                                                                                                                                                                                                                                                                                                                                                                                                                                                                                                                                                                                                                                                                                                                                                                                                                                                                                                                                                                                                                                                                | Cale sèche; cale; caisson ou pilier de pont abandonné; gué<br>Conduit; lock; spring                                                                                |
|                                                                                                                                                                                                                                                                                                                                                                                                                                                                                                                                                                                                                                                                                                                                                                                                                                                                                                                                                                                                                                                                                                                                                                                                                                                                                                                                                                                                                                                                                                                                                                                                                                                                                                                                                                                                                                                                                                                                                                                                                                                                                                                                | Canalisation; écluse; source<br>Reservoir; underground reservoir; fish pound                                                                                       |
|                                                                                                                                                                                                                                                                                                                                                                                                                                                                                                                                                                                                                                                                                                                                                                                                                                                                                                                                                                                                                                                                                                                                                                                                                                                                                                                                                                                                                                                                                                                                                                                                                                                                                                                                                                                                                                                                                                                                                                                                                                                                                                                                | Réservoir; réservoir souterrain; viviers dans l'eau                                                                                                                |
|                                                                                                                                                                                                                                                                                                                                                                                                                                                                                                                                                                                                                                                                                                                                                                                                                                                                                                                                                                                                                                                                                                                                                                                                                                                                                                                                                                                                                                                                                                                                                                                                                                                                                                                                                                                                                                                                                                                                                                                                                                                                                                                                | Dry river bed; sand in water, foreshore flats; intermittent lake, slough<br>Lit de rivière à sec; sable dans l'eau, estrans; lac intermittent, bourbier            |
| e e 2                                                                                                                                                                                                                                                                                                                                                                                                                                                                                                                                                                                                                                                                                                                                                                                                                                                                                                                                                                                                                                                                                                                                                                                                                                                                                                                                                                                                                                                                                                                                                                                                                                                                                                                                                                                                                                                                                                                                                                                                                                                                                                                          | Rapids; falls<br>Rapides; chutes                                                                                                                                   |
| time the the the the terms | Rocky ledge; rocky reef; rocks in water; exposed shipwreck<br>Barre rocheuse; récif; rochers dans l'eau; épave émergée                                             |
|                                                                                                                                                                                                                                                                                                                                                                                                                                                                                                                                                                                                                                                                                                                                                                                                                                                                                                                                                                                                                                                                                                                                                                                                                                                                                                                                                                                                                                                                                                                                                                                                                                                                                                                                                                                                                                                                                                                                                                                                                                                                                                                                | Moraine; glacial debris; permanent snow and ice<br>Moraine; débris glaciaires; neige et glace permanentes                                                          |
|                                                                                                                                                                                                                                                                                                                                                                                                                                                                                                                                                                                                                                                                                                                                                                                                                                                                                                                                                                                                                                                                                                                                                                                                                                                                                                                                                                                                                                                                                                                                                                                                                                                                                                                                                                                                                                                                                                                                                                                                                                                                                                                                | Wetlands: marsh, muskeg; swamp; marsh in water; string bog                                                                                                         |
| " W THE WO                                                                                                                                                                                                                                                                                                                                                                                                                                                                                                                                                                                                                                                                                                                                                                                                                                                                                                                                                                                                                                                                                                                                                                                                                                                                                                                                                                                                                                                                                                                                                                                                                                                                                                                                                                                                                                                                                                                                                                                                                                                                                                                     | Terres humides : marais, muskeg; marécage; marais dans l'eau; tourbière réticulée<br>Tundra ponds; tundra polygons; palsa bog                                      |
| 18,58.00 Martin                                                                                                                                                                                                                                                                                                                                                                                                                                                                                                                                                                                                                                                                                                                                                                                                                                                                                                                                                                                                                                                                                                                                                                                                                                                                                                                                                                                                                                                                                                                                                                                                                                                                                                                                                                                                                                                                                                                                                                                                                                                                                                                | Étangs de toundra; polygones de toundra; tourbière à palse<br>Sand; esker; pingo; wooded area                                                                      |
| •••••••••                                                                                                                                                                                                                                                                                                                                                                                                                                                                                                                                                                                                                                                                                                                                                                                                                                                                                                                                                                                                                                                                                                                                                                                                                                                                                                                                                                                                                                                                                                                                                                                                                                                                                                                                                                                                                                                                                                                                                                                                                                                                                                                      | Sable; esker; pingo; région boisée                                                                                                                                 |
|                                                                                                                                                                                                                                                                                                                                                                                                                                                                                                                                                                                                                                                                                                                                                                                                                                                                                                                                                                                                                                                                                                                                                                                                                                                                                                                                                                                                                                                                                                                                                                                                                                                                                                                                                                                                                                                                                                                                                                                                                                                                                                                                | Contour: index; intermediate; approximate<br>Courbe de niveau : maîtresse; intermédiaire; approximative                                                            |
| ······································                                                                                                                                                                                                                                                                                                                                                                                                                                                                                                                                                                                                                                                                                                                                                                                                                                                                                                                                                                                                                                                                                                                                                                                                                                                                                                                                                                                                                                                                                                                                                                                                                                                                                                                                                                                                                                                                                                                                                                                                                                                                                         | Depression contour; spot elevation; cave<br>Courbe de cuvette; point coté; caverne                                                                                 |
|                                                                                                                                                                                                                                                                                                                                                                                                                                                                                                                                                                                                                                                                                                                                                                                                                                                                                                                                                                                                                                                                                                                                                                                                                                                                                                                                                                                                                                                                                                                                                                                                                                                                                                                                                                                                                                                                                                                                                                                                                                                                                                                                |                                                                                                                                                                    |