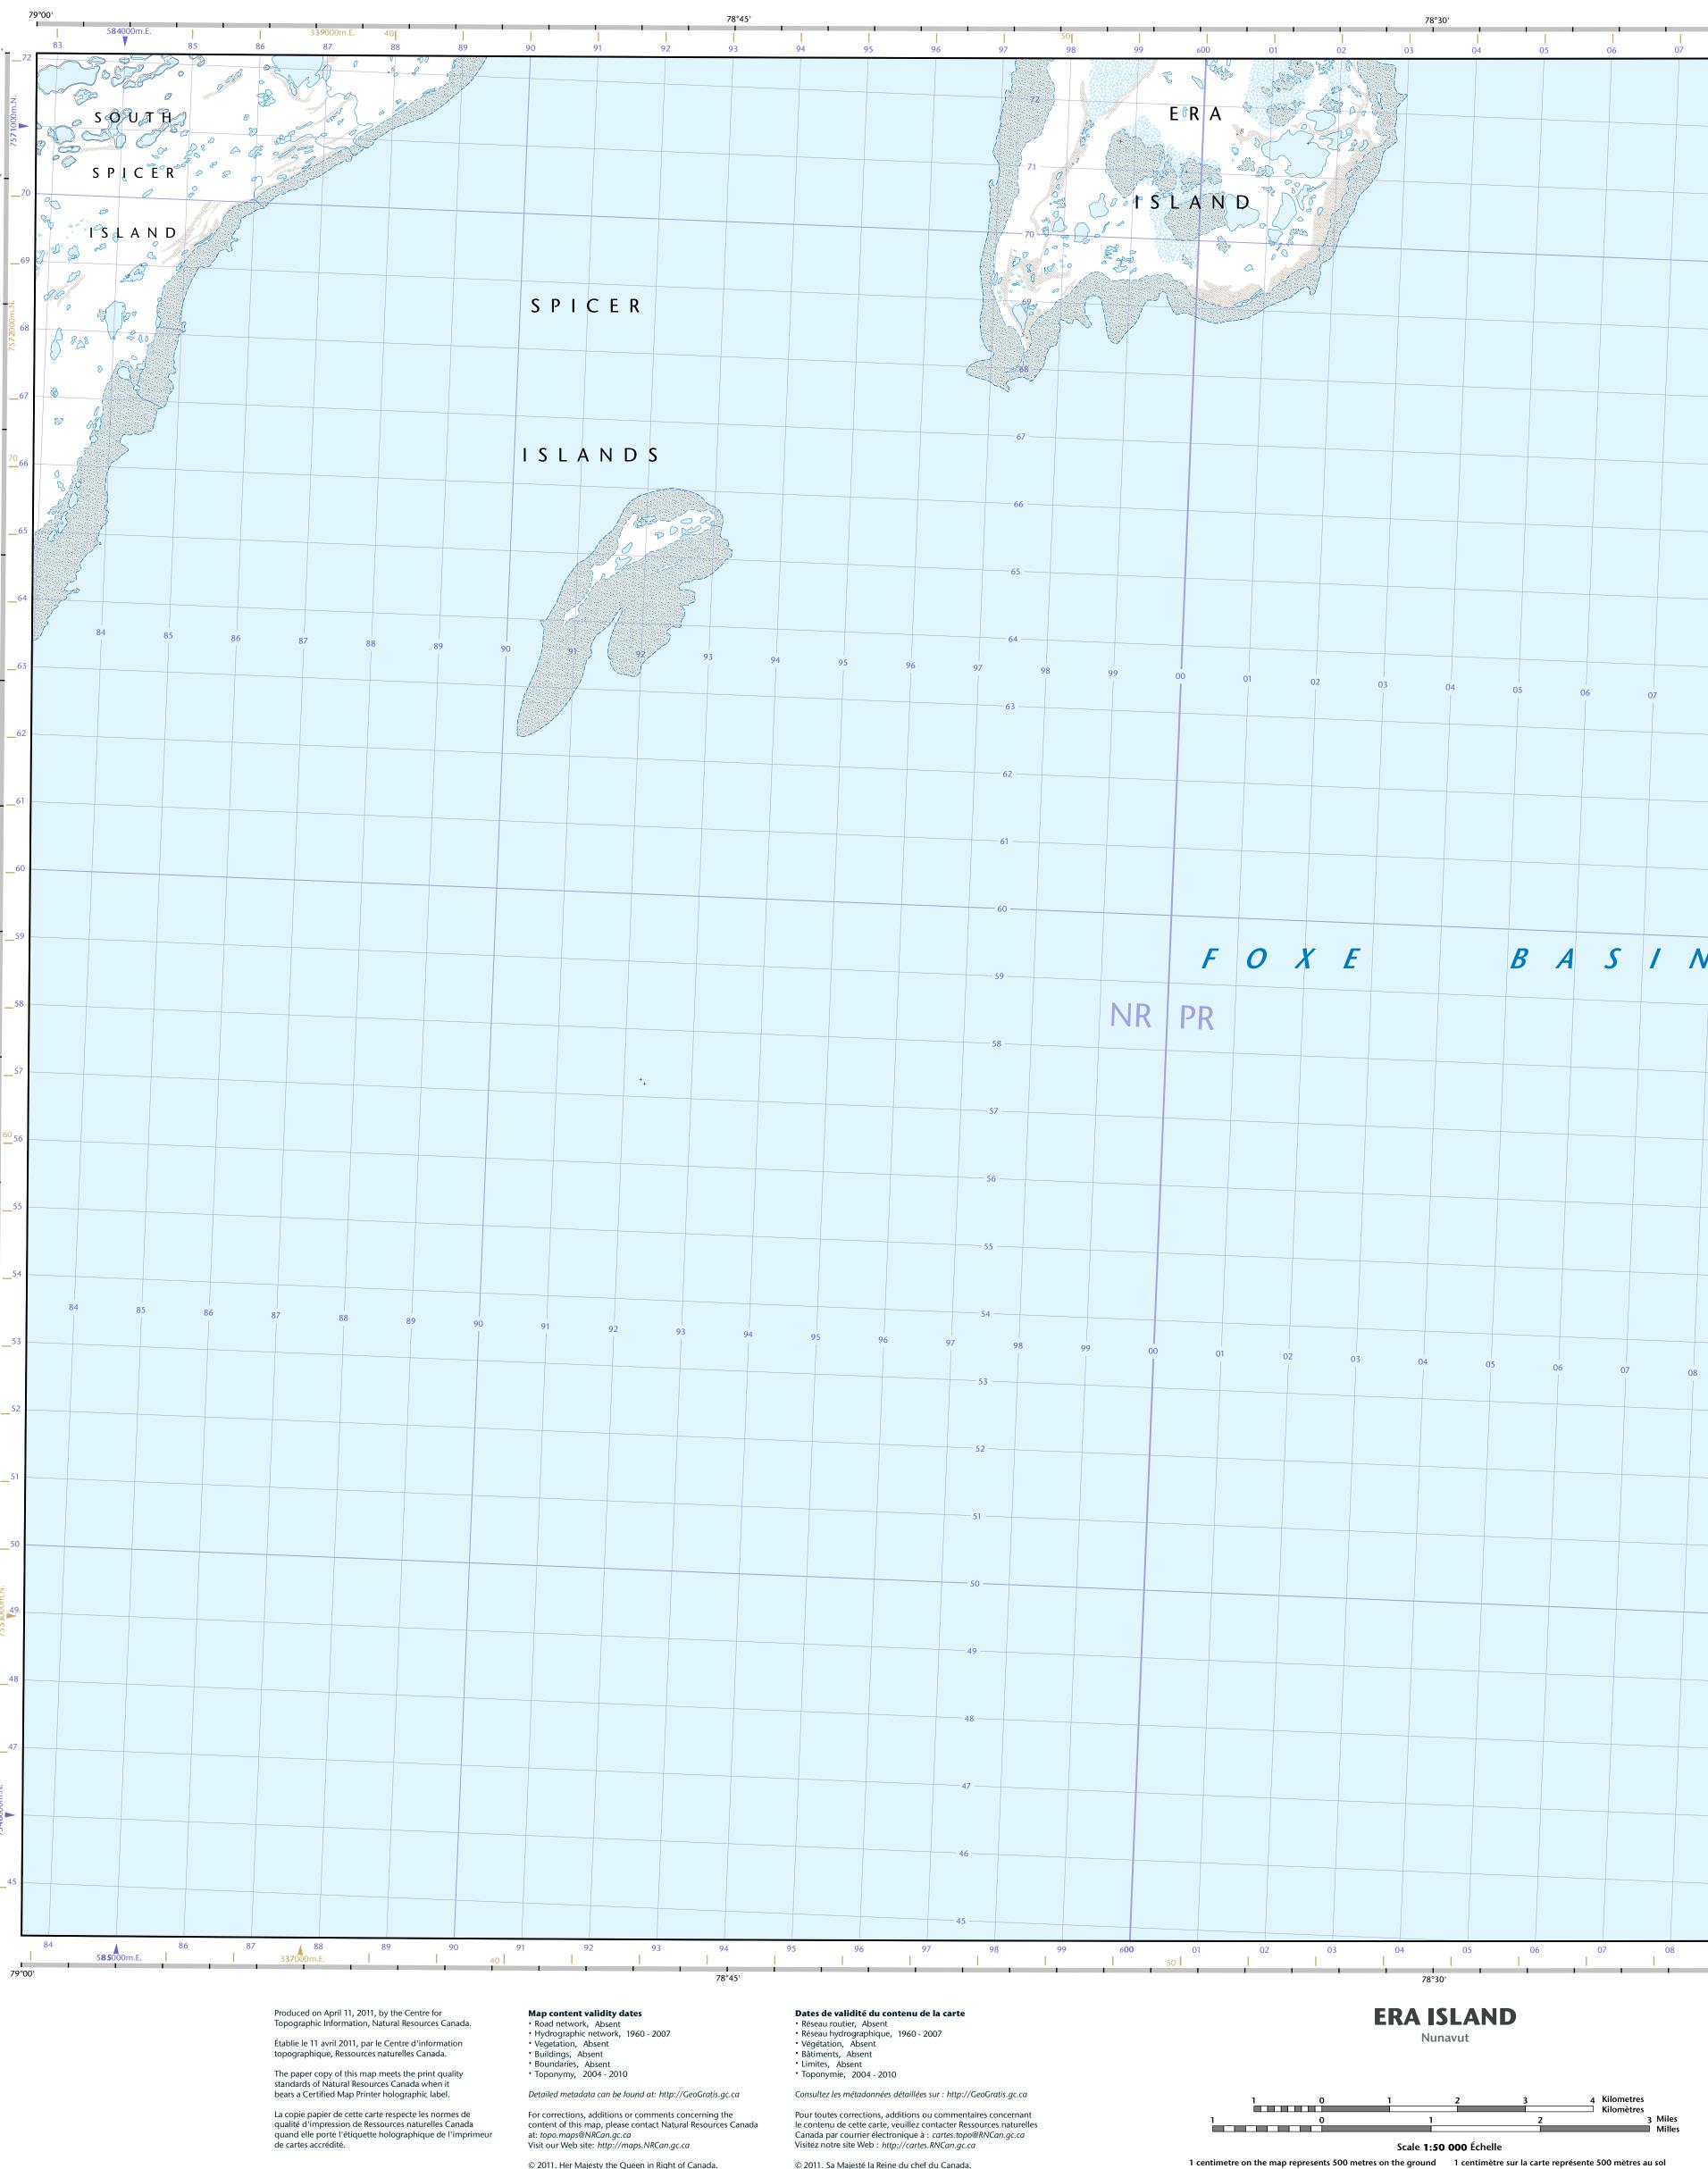

## 37-B/3

| -                                       | Road: hard surface, more than 2 lanes; service centre                                                                                                               |                                 | 79°00'                                                                                                                                                                                                                                                                                                                                                                                                                                                                                                                                                                                                                                                                                                                                                                                                                                                                                                                                                                                                                                                                                                                                                                                                                                                                                                                                                                                                                                                                                                                                                                                   |                       |                  |                     |            |    |               |      |
|-----------------------------------------|---------------------------------------------------------------------------------------------------------------------------------------------------------------------|---------------------------------|------------------------------------------------------------------------------------------------------------------------------------------------------------------------------------------------------------------------------------------------------------------------------------------------------------------------------------------------------------------------------------------------------------------------------------------------------------------------------------------------------------------------------------------------------------------------------------------------------------------------------------------------------------------------------------------------------------------------------------------------------------------------------------------------------------------------------------------------------------------------------------------------------------------------------------------------------------------------------------------------------------------------------------------------------------------------------------------------------------------------------------------------------------------------------------------------------------------------------------------------------------------------------------------------------------------------------------------------------------------------------------------------------------------------------------------------------------------------------------------------------------------------------------------------------------------------------------------|-----------------------|------------------|---------------------|------------|----|---------------|------|
|                                         | Route : revêtement dur, plus de 2 voies; centre de service<br>Road: hard surface, 2 lanes; less than 2 lanes; snowshed                                              |                                 |                                                                                                                                                                                                                                                                                                                                                                                                                                                                                                                                                                                                                                                                                                                                                                                                                                                                                                                                                                                                                                                                                                                                                                                                                                                                                                                                                                                                                                                                                                                                                                                          | 584000m.E.            |                  | 3 <b>39</b> 000m.E. | 40         |    |               |      |
|                                         | Route : revêtement dur, 2 voies; moins de 2 voies; paravalanche                                                                                                     | 68°15'                          | 83                                                                                                                                                                                                                                                                                                                                                                                                                                                                                                                                                                                                                                                                                                                                                                                                                                                                                                                                                                                                                                                                                                                                                                                                                                                                                                                                                                                                                                                                                                                                                                                       | 0000                  | 85               | 86 87               | 88<br>V VV | 89 | 90            | 91   |
| <del>_</del>                            | Road: hard surface, street; loose or stabilized surface, street; conduit bridge<br>Route : revêtement dur, rue; de gravier, aggloméré, rue; pont de canalisation    |                                 |                                                                                                                                                                                                                                                                                                                                                                                                                                                                                                                                                                                                                                                                                                                                                                                                                                                                                                                                                                                                                                                                                                                                                                                                                                                                                                                                                                                                                                                                                                                                                                                          | Josza.                | , t <sup>ĝ</sup> | and a set           | .6 8       |    |               |      |
|                                         | Road: loose or stabilized surface, all season, 2 lanes or more; less than 2 lanes<br>Route : de gravier, aggloméré, toute saison, 2 voies ou plus; moins de 2 voies | i<br>z                          | 200                                                                                                                                                                                                                                                                                                                                                                                                                                                                                                                                                                                                                                                                                                                                                                                                                                                                                                                                                                                                                                                                                                                                                                                                                                                                                                                                                                                                                                                                                                                                                                                      | 50 0                  |                  | B Cro               | PR P       |    |               |      |
| <b></b>                                 | Road: loose surface, dry weather; vehicle track or winter road; trail; portage<br>Route : de gravier, temps sec; chemin de terre ou d'hiver; sentier; portage       | 7571000m.N.                     |                                                                                                                                                                                                                                                                                                                                                                                                                                                                                                                                                                                                                                                                                                                                                                                                                                                                                                                                                                                                                                                                                                                                                                                                                                                                                                                                                                                                                                                                                                                                                                                          | SOUTH                 | B                | ET AL               |            |    |               |      |
| 304                                     | Highway interchange; highway route number; built-up area<br>Échangeur routier; numéro de route; agglomération                                                       | 7571                            |                                                                                                                                                                                                                                                                                                                                                                                                                                                                                                                                                                                                                                                                                                                                                                                                                                                                                                                                                                                                                                                                                                                                                                                                                                                                                                                                                                                                                                                                                                                                                                                          | $ \simeq 0 0 \circ c$ |                  |                     |            |    |               |      |
| ······································  | Railway, single track: railway station: trestle: multiple tracks: turntable                                                                                         |                                 | 2 00                                                                                                                                                                                                                                                                                                                                                                                                                                                                                                                                                                                                                                                                                                                                                                                                                                                                                                                                                                                                                                                                                                                                                                                                                                                                                                                                                                                                                                                                                                                                                                                     |                       |                  |                     |            |    |               |      |
|                                         | Chemin de fer, voie unique; gare; chevalet; voies multiples; plaque tournante<br>Railway, abandoned; railway yard                                                   | 68°14' <b>-</b> 7               | 70                                                                                                                                                                                                                                                                                                                                                                                                                                                                                                                                                                                                                                                                                                                                                                                                                                                                                                                                                                                                                                                                                                                                                                                                                                                                                                                                                                                                                                                                                                                                                                                       | SPĮCĒR                | 0 8 0            |                     |            |    |               |      |
|                                         | Chemin de fer, abandonné; gare de triage                                                                                                                            |                                 | 20                                                                                                                                                                                                                                                                                                                                                                                                                                                                                                                                                                                                                                                                                                                                                                                                                                                                                                                                                                                                                                                                                                                                                                                                                                                                                                                                                                                                                                                                                                                                                                                       | 529                   | e<br>/////       |                     |            |    |               |      |
| +++++ <del>×</del>                      | Rapid transit: rail; road; footbridge<br>Transport rapide : voie ferrée; route; passerelle                                                                          | _                               | <u>به</u>                                                                                                                                                                                                                                                                                                                                                                                                                                                                                                                                                                                                                                                                                                                                                                                                                                                                                                                                                                                                                                                                                                                                                                                                                                                                                                                                                                                                                                                                                                                                                                                |                       | 1 ST             |                     |            |    |               |      |
|                                         | Causeway; covered bridge; tunnel; bridge; moveable bridge<br>Chaussée; pont couvert; tunnel; pont; pont mobile                                                      |                                 |                                                                                                                                                                                                                                                                                                                                                                                                                                                                                                                                                                                                                                                                                                                                                                                                                                                                                                                                                                                                                                                                                                                                                                                                                                                                                                                                                                                                                                                                                                                                                                                          |                       | A S              |                     |            |    |               |      |
|                                         | Boundary: international<br>Limite : internationale                                                                                                                  | _6                              |                                                                                                                                                                                                                                                                                                                                                                                                                                                                                                                                                                                                                                                                                                                                                                                                                                                                                                                                                                                                                                                                                                                                                                                                                                                                                                                                                                                                                                                                                                                                                                                          |                       |                  |                     |            |    |               |      |
|                                         | Boundary: provincial or territorial<br>Limite : provinciale ou territoriale                                                                                         |                                 | 28                                                                                                                                                                                                                                                                                                                                                                                                                                                                                                                                                                                                                                                                                                                                                                                                                                                                                                                                                                                                                                                                                                                                                                                                                                                                                                                                                                                                                                                                                                                                                                                       | the (                 | /                |                     |            |    |               |      |
|                                         | Boundary: unsurveyed provincial or territorial; area outline                                                                                                        | 68°13' – Z                      | 0                                                                                                                                                                                                                                                                                                                                                                                                                                                                                                                                                                                                                                                                                                                                                                                                                                                                                                                                                                                                                                                                                                                                                                                                                                                                                                                                                                                                                                                                                                                                                                                        | 1 20                  |                  |                     |            |    | SP            | ICER |
|                                         | Limite : provinciale ou territoriale non arpentée; surface délimitée<br>Boundary: administrative; recreational                                                      | 72000<br>9                      | 8                                                                                                                                                                                                                                                                                                                                                                                                                                                                                                                                                                                                                                                                                                                                                                                                                                                                                                                                                                                                                                                                                                                                                                                                                                                                                                                                                                                                                                                                                                                                                                                        | N8 200                |                  |                     |            |    |               |      |
|                                         | Limite : administrative; récréative<br>Boundary: geographic; unsurveyed geographic                                                                                  | 75                              |                                                                                                                                                                                                                                                                                                                                                                                                                                                                                                                                                                                                                                                                                                                                                                                                                                                                                                                                                                                                                                                                                                                                                                                                                                                                                                                                                                                                                                                                                                                                                                                          |                       |                  |                     |            |    |               |      |
|                                         | Limite : géographique; géographique non arpentée                                                                                                                    |                                 |                                                                                                                                                                                                                                                                                                                                                                                                                                                                                                                                                                                                                                                                                                                                                                                                                                                                                                                                                                                                                                                                                                                                                                                                                                                                                                                                                                                                                                                                                                                                                                                          | 8 707 S               |                  |                     |            |    |               |      |
| <u> </u>                                | Fort, wall; fence<br>Fort, mur; clôture                                                                                                                             | _6                              | 7 - 3                                                                                                                                                                                                                                                                                                                                                                                                                                                                                                                                                                                                                                                                                                                                                                                                                                                                                                                                                                                                                                                                                                                                                                                                                                                                                                                                                                                                                                                                                                                                                                                    |                       |                  |                     |            |    |               |      |
| ·····                                   | Power transmission line; multiple lines; submarine cable<br>Ligne de transport d'énergie; lignes multiples; câble sous-marin                                        | 68°12' <b>–</b>                 | 87                                                                                                                                                                                                                                                                                                                                                                                                                                                                                                                                                                                                                                                                                                                                                                                                                                                                                                                                                                                                                                                                                                                                                                                                                                                                                                                                                                                                                                                                                                                                                                                       | 081 T                 |                  |                     |            |    |               |      |
|                                         | Pipeline: oil; natural gas<br>Pipeline : pétrole; gaz naturel                                                                                                       | 50 IZ -                         |                                                                                                                                                                                                                                                                                                                                                                                                                                                                                                                                                                                                                                                                                                                                                                                                                                                                                                                                                                                                                                                                                                                                                                                                                                                                                                                                                                                                                                                                                                                                                                                          | 55                    |                  |                     |            |    |               |      |
|                                         | Pipeline: multi-use; control valve; multiple lines<br>Pipeline : utilisation multiple; valve de contrôle; lignes multiples                                          | <mark>70</mark> 6               |                                                                                                                                                                                                                                                                                                                                                                                                                                                                                                                                                                                                                                                                                                                                                                                                                                                                                                                                                                                                                                                                                                                                                                                                                                                                                                                                                                                                                                                                                                                                                                                          | $\langle - \rangle$   |                  |                     |            |    | ISL           | AND  |
| ····=···                                | Pipeline underground: oil; natural gas; multi-use<br>Pipeline souterrain : pétrole; gaz naturel; utilisation multiple                                               |                                 | 8                                                                                                                                                                                                                                                                                                                                                                                                                                                                                                                                                                                                                                                                                                                                                                                                                                                                                                                                                                                                                                                                                                                                                                                                                                                                                                                                                                                                                                                                                                                                                                                        | 0                     |                  |                     |            |    |               |      |
| د الم                                   | Mine; pit: sand, gravel, clay; quarry                                                                                                                               |                                 | 53/7                                                                                                                                                                                                                                                                                                                                                                                                                                                                                                                                                                                                                                                                                                                                                                                                                                                                                                                                                                                                                                                                                                                                                                                                                                                                                                                                                                                                                                                                                                                                                                                     | r - {                 |                  |                     |            |    |               |      |
| Canner Canner                           | Mine; sablière, gravière, glaisière; carrière<br>Airport or airfield; runway: hard surface; loose surface; heliport                                                 | 6                               | 5                                                                                                                                                                                                                                                                                                                                                                                                                                                                                                                                                                                                                                                                                                                                                                                                                                                                                                                                                                                                                                                                                                                                                                                                                                                                                                                                                                                                                                                                                                                                                                                        | 1                     |                  |                     |            |    |               | // E |
| × // ®                                  | Aéroport ou terrain d'aviation; piste d'envol : revêtement dur; de gravier; hélij<br>Chimney: industrial, flare stack, burner; height; lumberyard                   | port<br>68°11 ' <b>-</b>        |                                                                                                                                                                                                                                                                                                                                                                                                                                                                                                                                                                                                                                                                                                                                                                                                                                                                                                                                                                                                                                                                                                                                                                                                                                                                                                                                                                                                                                                                                                                                                                                          | $\rightarrow$         |                  |                     |            |    |               | 10   |
| • 30 <del>E</del>                       | Cheminée : industrielle, torche, brûleur; hauteur; parc à bois débités                                                                                              |                                 |                                                                                                                                                                                                                                                                                                                                                                                                                                                                                                                                                                                                                                                                                                                                                                                                                                                                                                                                                                                                                                                                                                                                                                                                                                                                                                                                                                                                                                                                                                                                                                                          | <u>}</u>              |                  |                     |            |    |               | 15R  |
| 9 <del>9</del> ¥                        | Tank; water tank; radar antenna, radio telescope<br>Citerne; citerne d'eau; antenne radar, radiotélescope                                                           | 6                               | 4                                                                                                                                                                                                                                                                                                                                                                                                                                                                                                                                                                                                                                                                                                                                                                                                                                                                                                                                                                                                                                                                                                                                                                                                                                                                                                                                                                                                                                                                                                                                                                                        | D                     |                  |                     |            |    |               |      |
| • ô •                                   | Silo; grain elevator; clearance tower<br>Silo; élévateur à grains; tour de dégagement                                                                               |                                 | e de la companya de la compa |                       |                  |                     |            |    |               | 1    |
| ★ 赴                                     | Electric facility; oil or natural gas facility; wind-operated device<br>Installation électrique; installation pétrolière ou gazière; éolienne                       |                                 | J                                                                                                                                                                                                                                                                                                                                                                                                                                                                                                                                                                                                                                                                                                                                                                                                                                                                                                                                                                                                                                                                                                                                                                                                                                                                                                                                                                                                                                                                                                                                                                                        | 84 85                 | 86               | 87                  | 88 89      |    |               |      |
| (o) Â Î                                 | Tower: communication; fire; control<br>Tour : communication; incendie; contrôle                                                                                     | 63                              | 3                                                                                                                                                                                                                                                                                                                                                                                                                                                                                                                                                                                                                                                                                                                                                                                                                                                                                                                                                                                                                                                                                                                                                                                                                                                                                                                                                                                                                                                                                                                                                                                        |                       |                  |                     | 09         |    | 90 / 9<br>  / | 92   |
| 0 0                                     | Domestic waste; liquid waste; industrial solid depot<br>Déchet domestique; déchet liquide; dépôt de solide industriel                                               | 68°10' -                        |                                                                                                                                                                                                                                                                                                                                                                                                                                                                                                                                                                                                                                                                                                                                                                                                                                                                                                                                                                                                                                                                                                                                                                                                                                                                                                                                                                                                                                                                                                                                                                                          |                       |                  |                     |            |    |               |      |
| <b>→</b> ▲ Ø                            | Lookout; historic site; ruins; zoo                                                                                                                                  |                                 |                                                                                                                                                                                                                                                                                                                                                                                                                                                                                                                                                                                                                                                                                                                                                                                                                                                                                                                                                                                                                                                                                                                                                                                                                                                                                                                                                                                                                                                                                                                                                                                          |                       |                  |                     |            |    |               | 1    |
|                                         | Belvédère; lieu historique; ruines; zoo<br>Golf course; campground; ski area; sportsplex                                                                            | 62                              | ,                                                                                                                                                                                                                                                                                                                                                                                                                                                                                                                                                                                                                                                                                                                                                                                                                                                                                                                                                                                                                                                                                                                                                                                                                                                                                                                                                                                                                                                                                                                                                                                        |                       |                  |                     |            |    |               |      |
|                                         | Terrain de golf; terrain de camping; station de ski; centre sportif<br>Aerial cableway, ski lift; sports track; arena                                               | _02                             |                                                                                                                                                                                                                                                                                                                                                                                                                                                                                                                                                                                                                                                                                                                                                                                                                                                                                                                                                                                                                                                                                                                                                                                                                                                                                                                                                                                                                                                                                                                                                                                          |                       |                  |                     |            |    |               |      |
| ùù d                                    | Téléphérique, remonte-pente; piste de course; aréna                                                                                                                 |                                 |                                                                                                                                                                                                                                                                                                                                                                                                                                                                                                                                                                                                                                                                                                                                                                                                                                                                                                                                                                                                                                                                                                                                                                                                                                                                                                                                                                                                                                                                                                                                                                                          |                       |                  |                     |            |    |               |      |
|                                         | Building: unidentified buildings; religious; educational; cabin<br>Bâtiment : bâtiments non identifiés; religieux; d'enseignement; cabine                           |                                 |                                                                                                                                                                                                                                                                                                                                                                                                                                                                                                                                                                                                                                                                                                                                                                                                                                                                                                                                                                                                                                                                                                                                                                                                                                                                                                                                                                                                                                                                                                                                                                                          |                       |                  |                     |            |    |               |      |
| • • F H                                 | Hospital; medical centre; senior citizens home; lodging<br>Hôpital; centre médical; résidence pour personnes âgées; gîte                                            | 68°09' <b>-</b> — <sup>61</sup> |                                                                                                                                                                                                                                                                                                                                                                                                                                                                                                                                                                                                                                                                                                                                                                                                                                                                                                                                                                                                                                                                                                                                                                                                                                                                                                                                                                                                                                                                                                                                                                                          |                       |                  |                     |            |    |               |      |
| 血 ① ₩                                   | City hall; municipal hall; community centre<br>Hôtel de ville; salle municipale; centre communautaire                                                               |                                 |                                                                                                                                                                                                                                                                                                                                                                                                                                                                                                                                                                                                                                                                                                                                                                                                                                                                                                                                                                                                                                                                                                                                                                                                                                                                                                                                                                                                                                                                                                                                                                                          |                       |                  |                     |            |    |               |      |
| A 🖌 G                                   | Customs post; ranger or warden station; cemetery<br>Poste de douane; poste de garde forestier ou poste de garde de parc; cimetièr                                   | e                               |                                                                                                                                                                                                                                                                                                                                                                                                                                                                                                                                                                                                                                                                                                                                                                                                                                                                                                                                                                                                                                                                                                                                                                                                                                                                                                                                                                                                                                                                                                                                                                                          |                       |                  |                     |            |    |               |      |
| <b>r b</b>                              | Court house; correctional institute                                                                                                                                 | 60                              |                                                                                                                                                                                                                                                                                                                                                                                                                                                                                                                                                                                                                                                                                                                                                                                                                                                                                                                                                                                                                                                                                                                                                                                                                                                                                                                                                                                                                                                                                                                                                                                          |                       |                  |                     |            |    |               |      |
|                                         | Palais de justice; établissement correctionnel<br>Fire station; police station; armoury                                                                             |                                 |                                                                                                                                                                                                                                                                                                                                                                                                                                                                                                                                                                                                                                                                                                                                                                                                                                                                                                                                                                                                                                                                                                                                                                                                                                                                                                                                                                                                                                                                                                                                                                                          |                       |                  |                     |            |    |               |      |
|                                         | Caserne de pompiers; poste de police; manège militaire<br>Waterbody or shoreline; watercourse; disappearing stream                                                  | 68°08' –                        |                                                                                                                                                                                                                                                                                                                                                                                                                                                                                                                                                                                                                                                                                                                                                                                                                                                                                                                                                                                                                                                                                                                                                                                                                                                                                                                                                                                                                                                                                                                                                                                          |                       |                  |                     |            |    |               |      |
|                                         | Plan d'eau ou littoral; cours d'eau; cours d'eau disparaissant<br>Navigation light; ferry route; navigation beacon                                                  | -59                             |                                                                                                                                                                                                                                                                                                                                                                                                                                                                                                                                                                                                                                                                                                                                                                                                                                                                                                                                                                                                                                                                                                                                                                                                                                                                                                                                                                                                                                                                                                                                                                                          |                       |                  |                     |            |    |               |      |
| × · · · · · · · · · · · · · · · · · · · | Feu de navigation; traverse; balise de navigation                                                                                                                   |                                 |                                                                                                                                                                                                                                                                                                                                                                                                                                                                                                                                                                                                                                                                                                                                                                                                                                                                                                                                                                                                                                                                                                                                                                                                                                                                                                                                                                                                                                                                                                                                                                                          |                       |                  |                     |            |    |               |      |
| € ≈ £                                   | Coast Guard station; seaplane anchorage; marina<br>Station de la garde côtière; mouillage d'hydravions; marina                                                      |                                 |                                                                                                                                                                                                                                                                                                                                                                                                                                                                                                                                                                                                                                                                                                                                                                                                                                                                                                                                                                                                                                                                                                                                                                                                                                                                                                                                                                                                                                                                                                                                                                                          |                       |                  |                     |            |    |               |      |
|                                         | Fish ladder; dam: small; large; carrying road<br>Échelle à poissons; barrage : petit; grand; portant une route                                                      | 58                              |                                                                                                                                                                                                                                                                                                                                                                                                                                                                                                                                                                                                                                                                                                                                                                                                                                                                                                                                                                                                                                                                                                                                                                                                                                                                                                                                                                                                                                                                                                                                                                                          |                       |                  |                     |            |    |               |      |
| and P                                   | Dyke or seawall; wharf; breakwater<br>Digue ou mur de protection; quai; brise-lames                                                                                 |                                 |                                                                                                                                                                                                                                                                                                                                                                                                                                                                                                                                                                                                                                                                                                                                                                                                                                                                                                                                                                                                                                                                                                                                                                                                                                                                                                                                                                                                                                                                                                                                                                                          |                       |                  |                     |            |    |               |      |
| in In                                   | Boat ramp; pier or dock                                                                                                                                             | 68°07' –                        |                                                                                                                                                                                                                                                                                                                                                                                                                                                                                                                                                                                                                                                                                                                                                                                                                                                                                                                                                                                                                                                                                                                                                                                                                                                                                                                                                                                                                                                                                                                                                                                          |                       |                  |                     |            |    |               |      |
|                                         | Drydock; slip; crib or abandoned bridge pier; ford<br>Cale sèche; cale; caisson ou pilier de pont abandonné; gué                                                    | 57                              |                                                                                                                                                                                                                                                                                                                                                                                                                                                                                                                                                                                                                                                                                                                                                                                                                                                                                                                                                                                                                                                                                                                                                                                                                                                                                                                                                                                                                                                                                                                                                                                          |                       |                  |                     |            |    |               | +    |
|                                         | Conduit; lock; spring                                                                                                                                               |                                 |                                                                                                                                                                                                                                                                                                                                                                                                                                                                                                                                                                                                                                                                                                                                                                                                                                                                                                                                                                                                                                                                                                                                                                                                                                                                                                                                                                                                                                                                                                                                                                                          |                       |                  |                     |            |    |               | +    |
|                                         | Canalisation; écluse; source<br>Reservoir; underground reservoir; fish pound                                                                                        |                                 |                                                                                                                                                                                                                                                                                                                                                                                                                                                                                                                                                                                                                                                                                                                                                                                                                                                                                                                                                                                                                                                                                                                                                                                                                                                                                                                                                                                                                                                                                                                                                                                          |                       |                  |                     |            |    |               |      |
|                                         | Réservoir; réservoir souterrain; viviers dans l'eau<br>Dry river bed; sand in water, foreshore flats; intermittent lake, slough                                     | <sup>60</sup> 56                |                                                                                                                                                                                                                                                                                                                                                                                                                                                                                                                                                                                                                                                                                                                                                                                                                                                                                                                                                                                                                                                                                                                                                                                                                                                                                                                                                                                                                                                                                                                                                                                          |                       |                  |                     |            |    |               |      |
|                                         | Lit de rivière à sec; sable dans l'eau, estrans; lac intermittent, bourbier<br>Rapids; falls                                                                        |                                 |                                                                                                                                                                                                                                                                                                                                                                                                                                                                                                                                                                                                                                                                                                                                                                                                                                                                                                                                                                                                                                                                                                                                                                                                                                                                                                                                                                                                                                                                                                                                                                                          |                       |                  |                     |            |    |               |      |
| e e z                                   | Rapides; chutes                                                                                                                                                     | 68°06' <b>-</b>                 |                                                                                                                                                                                                                                                                                                                                                                                                                                                                                                                                                                                                                                                                                                                                                                                                                                                                                                                                                                                                                                                                                                                                                                                                                                                                                                                                                                                                                                                                                                                                                                                          |                       |                  |                     |            |    |               |      |
| Anna the + +                            | Rocky ledge; rocky reef; rocks in water; exposed shipwreck<br>Barre rocheuse; récif; rochers dans l'eau; épave émergée                                              | _55                             |                                                                                                                                                                                                                                                                                                                                                                                                                                                                                                                                                                                                                                                                                                                                                                                                                                                                                                                                                                                                                                                                                                                                                                                                                                                                                                                                                                                                                                                                                                                                                                                          |                       |                  |                     |            |    |               |      |
|                                         | Moraine; glacial debris; permanent snow and ice<br>Moraine; débris glaciaires; neige et glace permanentes                                                           |                                 |                                                                                                                                                                                                                                                                                                                                                                                                                                                                                                                                                                                                                                                                                                                                                                                                                                                                                                                                                                                                                                                                                                                                                                                                                                                                                                                                                                                                                                                                                                                                                                                          |                       |                  |                     |            |    |               |      |
|                                         | Wetlands: marsh, muskeg; swamp; marsh in water; string bog<br>Terres humides : marais, muskeg; marécage; marais dans l'eau; tourbière rétici                        | ulée                            |                                                                                                                                                                                                                                                                                                                                                                                                                                                                                                                                                                                                                                                                                                                                                                                                                                                                                                                                                                                                                                                                                                                                                                                                                                                                                                                                                                                                                                                                                                                                                                                          |                       |                  |                     |            |    |               |      |
|                                         | Tundra ponds; tundra polygons; palsa bog                                                                                                                            | 54                              |                                                                                                                                                                                                                                                                                                                                                                                                                                                                                                                                                                                                                                                                                                                                                                                                                                                                                                                                                                                                                                                                                                                                                                                                                                                                                                                                                                                                                                                                                                                                                                                          |                       |                  |                     |            |    |               |      |
|                                         | Étangs de toundra; polygones de toundra; tourbière à palse<br>Sand; esker; pingo; wooded area                                                                       |                                 |                                                                                                                                                                                                                                                                                                                                                                                                                                                                                                                                                                                                                                                                                                                                                                                                                                                                                                                                                                                                                                                                                                                                                                                                                                                                                                                                                                                                                                                                                                                                                                                          |                       |                  |                     |            |    |               |      |
| *****                                   | Sable; esker; pingo; région boisée<br>Contour: index; intermediate; approximate                                                                                     | 68°05' <b>_</b>                 | 84                                                                                                                                                                                                                                                                                                                                                                                                                                                                                                                                                                                                                                                                                                                                                                                                                                                                                                                                                                                                                                                                                                                                                                                                                                                                                                                                                                                                                                                                                                                                                                                       | 4 85                  | 86               | 87 88               | 89         | 90 |               |      |
|                                         | Courbe de niveau : maîtresse; intermédiaire; approximative                                                                                                          | _53                             |                                                                                                                                                                                                                                                                                                                                                                                                                                                                                                                                                                                                                                                                                                                                                                                                                                                                                                                                                                                                                                                                                                                                                                                                                                                                                                                                                                                                                                                                                                                                                                                          |                       |                  |                     |            | 90 | 91            | 92   |
| →→→→→→→→→→→→→→→→→→→→→→→→→→→→→→→→→→→→→→  | Depression contour; spot elevation; cave<br>Courbe de cuvette; point coté; caverne                                                                                  |                                 |                                                                                                                                                                                                                                                                                                                                                                                                                                                                                                                                                                                                                                                                                                                                                                                                                                                                                                                                                                                                                                                                                                                                                                                                                                                                                                                                                                                                                                                                                                                                                                                          |                       |                  |                     |            |    |               |      |
|                                         |                                                                                                                                                                     |                                 |                                                                                                                                                                                                                                                                                                                                                                                                                                                                                                                                                                                                                                                                                                                                                                                                                                                                                                                                                                                                                                                                                                                                                                                                                                                                                                                                                                                                                                                                                                                                                                                          |                       |                  |                     |            |    |               |      |
|                                         |                                                                                                                                                                     | _52                             |                                                                                                                                                                                                                                                                                                                                                                                                                                                                                                                                                                                                                                                                                                                                                                                                                                                                                                                                                                                                                                                                                                                                                                                                                                                                                                                                                                                                                                                                                                                                                                                          |                       |                  |                     |            |    |               |      |
|                                         | ,                                                                                                                                                                   | <br>68°04'-                     |                                                                                                                                                                                                                                                                                                                                                                                                                                                                                                                                                                                                                                                                                                                                                                                                                                                                                                                                                                                                                                                                                                                                                                                                                                                                                                                                                                                                                                                                                                                                                                                          |                       |                  |                     |            |    |               |      |
| 37-B/3                                  | SCALE 1:50 000 EDITION 01                                                                                                                                           |                                 |                                                                                                                                                                                                                                                                                                                                                                                                                                                                                                                                                                                                                                                                                                                                                                                                                                                                                                                                                                                                                                                                                                                                                                                                                                                                                                                                                                                                                                                                                                                                                                                          |                       |                  |                     |            |    |               |      |
|                                         |                                                                                                                                                                     | 51                              |                                                                                                                                                                                                                                                                                                                                                                                                                                                                                                                                                                                                                                                                                                                                                                                                                                                                                                                                                                                                                                                                                                                                                                                                                                                                                                                                                                                                                                                                                                                                                                                          |                       |                  |                     |            |    |               |      |
| ERA ISLA                                | ND                                                                                                                                                                  |                                 |                                                                                                                                                                                                                                                                                                                                                                                                                                                                                                                                                                                                                                                                                                                                                                                                                                                                                                                                                                                                                                                                                                                                                                                                                                                                                                                                                                                                                                                                                                                                                                                          |                       |                  |                     |            |    |               |      |