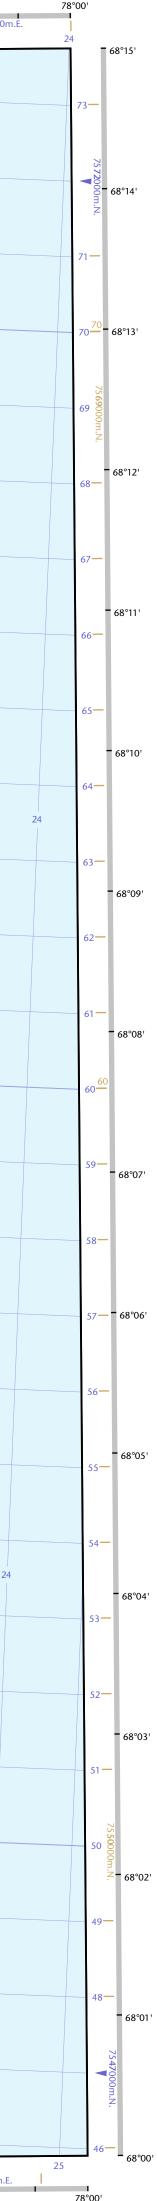

## 37-B/3

| -                                       | Road: hard surface, more than 2 lanes; service centre                                                                                                               |                                 | 79°00'                                                                                                                                                                                                                                                                                                                                                                                                                                                                                                                                                                                                                                                                                                                                                                                                                                                                                                                                                                                                                                                                                                                                                                                                                                                                                                                                                                                                                                                                                                                                                                                   |                       |                  |                     |            |    |               |      |
|-----------------------------------------|---------------------------------------------------------------------------------------------------------------------------------------------------------------------|---------------------------------|------------------------------------------------------------------------------------------------------------------------------------------------------------------------------------------------------------------------------------------------------------------------------------------------------------------------------------------------------------------------------------------------------------------------------------------------------------------------------------------------------------------------------------------------------------------------------------------------------------------------------------------------------------------------------------------------------------------------------------------------------------------------------------------------------------------------------------------------------------------------------------------------------------------------------------------------------------------------------------------------------------------------------------------------------------------------------------------------------------------------------------------------------------------------------------------------------------------------------------------------------------------------------------------------------------------------------------------------------------------------------------------------------------------------------------------------------------------------------------------------------------------------------------------------------------------------------------------|-----------------------|------------------|---------------------|------------|----|---------------|------|
|                                         | Route : revêtement dur, plus de 2 voies; centre de service<br>Road: hard surface, 2 lanes; less than 2 lanes; snowshed                                              |                                 |                                                                                                                                                                                                                                                                                                                                                                                                                                                                                                                                                                                                                                                                                                                                                                                                                                                                                                                                                                                                                                                                                                                                                                                                                                                                                                                                                                                                                                                                                                                                                                                          | 584000m.E.            |                  | 3 <b>39</b> 000m.E. | 40         |    |               |      |
|                                         | Route : revêtement dur, 2 voies; moins de 2 voies; paravalanche                                                                                                     | 68°15'                          | 83                                                                                                                                                                                                                                                                                                                                                                                                                                                                                                                                                                                                                                                                                                                                                                                                                                                                                                                                                                                                                                                                                                                                                                                                                                                                                                                                                                                                                                                                                                                                                                                       | 0000                  | 85               | 86 87               | 88<br>V VV | 89 | 90            | 91   |
| <del>_</del>                            | Road: hard surface, street; loose or stabilized surface, street; conduit bridge<br>Route : revêtement dur, rue; de gravier, aggloméré, rue; pont de canalisation    |                                 |                                                                                                                                                                                                                                                                                                                                                                                                                                                                                                                                                                                                                                                                                                                                                                                                                                                                                                                                                                                                                                                                                                                                                                                                                                                                                                                                                                                                                                                                                                                                                                                          | Josza.                | , t <sup>ĝ</sup> | and a set           | .6 8       |    |               |      |
|                                         | Road: loose or stabilized surface, all season, 2 lanes or more; less than 2 lanes<br>Route : de gravier, aggloméré, toute saison, 2 voies ou plus; moins de 2 voies | i<br>z                          | 200                                                                                                                                                                                                                                                                                                                                                                                                                                                                                                                                                                                                                                                                                                                                                                                                                                                                                                                                                                                                                                                                                                                                                                                                                                                                                                                                                                                                                                                                                                                                                                                      | 50 0                  |                  | B Cro               | PR P       |    |               |      |
| <b></b>                                 | Road: loose surface, dry weather; vehicle track or winter road; trail; portage<br>Route : de gravier, temps sec; chemin de terre ou d'hiver; sentier; portage       | 7571000m.N.                     |                                                                                                                                                                                                                                                                                                                                                                                                                                                                                                                                                                                                                                                                                                                                                                                                                                                                                                                                                                                                                                                                                                                                                                                                                                                                                                                                                                                                                                                                                                                                                                                          | SOUTH                 | B                | ET AL               |            |    |               |      |
| 304                                     | Highway interchange; highway route number; built-up area<br>Échangeur routier; numéro de route; agglomération                                                       | 7571                            |                                                                                                                                                                                                                                                                                                                                                                                                                                                                                                                                                                                                                                                                                                                                                                                                                                                                                                                                                                                                                                                                                                                                                                                                                                                                                                                                                                                                                                                                                                                                                                                          | $ \simeq 0 0 \circ c$ |                  |                     |            |    |               |      |
| ······································  | Railway, single track: railway station: trestle: multiple tracks: turntable                                                                                         |                                 | 2 00                                                                                                                                                                                                                                                                                                                                                                                                                                                                                                                                                                                                                                                                                                                                                                                                                                                                                                                                                                                                                                                                                                                                                                                                                                                                                                                                                                                                                                                                                                                                                                                     |                       |                  |                     |            |    |               |      |
|                                         | Chemin de fer, voie unique; gare; chevalet; voies multiples; plaque tournante<br>Railway, abandoned; railway yard                                                   | 68°14' <b>-</b> 7               | 70                                                                                                                                                                                                                                                                                                                                                                                                                                                                                                                                                                                                                                                                                                                                                                                                                                                                                                                                                                                                                                                                                                                                                                                                                                                                                                                                                                                                                                                                                                                                                                                       | SPĮCĒR                | 0 8 0            |                     |            |    |               |      |
|                                         | Chemin de fer, abandonné; gare de triage                                                                                                                            |                                 | 20                                                                                                                                                                                                                                                                                                                                                                                                                                                                                                                                                                                                                                                                                                                                                                                                                                                                                                                                                                                                                                                                                                                                                                                                                                                                                                                                                                                                                                                                                                                                                                                       | 529                   | e<br>/////       |                     |            |    |               |      |
| +++++ <del>×</del>                      | Rapid transit: rail; road; footbridge<br>Transport rapide : voie ferrée; route; passerelle                                                                          | _                               | <u>به</u>                                                                                                                                                                                                                                                                                                                                                                                                                                                                                                                                                                                                                                                                                                                                                                                                                                                                                                                                                                                                                                                                                                                                                                                                                                                                                                                                                                                                                                                                                                                                                                                |                       | 1 ST             |                     |            |    |               |      |
|                                         | Causeway; covered bridge; tunnel; bridge; moveable bridge<br>Chaussée; pont couvert; tunnel; pont; pont mobile                                                      |                                 |                                                                                                                                                                                                                                                                                                                                                                                                                                                                                                                                                                                                                                                                                                                                                                                                                                                                                                                                                                                                                                                                                                                                                                                                                                                                                                                                                                                                                                                                                                                                                                                          |                       | A S              |                     |            |    |               |      |
|                                         | Boundary: international<br>Limite : internationale                                                                                                                  | _6                              |                                                                                                                                                                                                                                                                                                                                                                                                                                                                                                                                                                                                                                                                                                                                                                                                                                                                                                                                                                                                                                                                                                                                                                                                                                                                                                                                                                                                                                                                                                                                                                                          |                       |                  |                     |            |    |               |      |
|                                         | Boundary: provincial or territorial<br>Limite : provinciale ou territoriale                                                                                         |                                 | 28                                                                                                                                                                                                                                                                                                                                                                                                                                                                                                                                                                                                                                                                                                                                                                                                                                                                                                                                                                                                                                                                                                                                                                                                                                                                                                                                                                                                                                                                                                                                                                                       | the (                 | /                |                     |            |    |               |      |
|                                         | Boundary: unsurveyed provincial or territorial; area outline                                                                                                        | 68°13' – Z                      | 0                                                                                                                                                                                                                                                                                                                                                                                                                                                                                                                                                                                                                                                                                                                                                                                                                                                                                                                                                                                                                                                                                                                                                                                                                                                                                                                                                                                                                                                                                                                                                                                        | 1 20                  |                  |                     |            |    | SP            | ICER |
|                                         | Limite : provinciale ou territoriale non arpentée; surface délimitée<br>Boundary: administrative; recreational                                                      | 72000<br>9                      | 8                                                                                                                                                                                                                                                                                                                                                                                                                                                                                                                                                                                                                                                                                                                                                                                                                                                                                                                                                                                                                                                                                                                                                                                                                                                                                                                                                                                                                                                                                                                                                                                        | N8 200                |                  |                     |            |    |               |      |
|                                         | Limite : administrative; récréative<br>Boundary: geographic; unsurveyed geographic                                                                                  | 75                              |                                                                                                                                                                                                                                                                                                                                                                                                                                                                                                                                                                                                                                                                                                                                                                                                                                                                                                                                                                                                                                                                                                                                                                                                                                                                                                                                                                                                                                                                                                                                                                                          |                       |                  |                     |            |    |               |      |
|                                         | Limite : géographique; géographique non arpentée                                                                                                                    |                                 |                                                                                                                                                                                                                                                                                                                                                                                                                                                                                                                                                                                                                                                                                                                                                                                                                                                                                                                                                                                                                                                                                                                                                                                                                                                                                                                                                                                                                                                                                                                                                                                          | 8 707 S               |                  |                     |            |    |               |      |
| <u> </u>                                | Fort, wall; fence<br>Fort, mur; clôture                                                                                                                             | _6                              | 7 - 3                                                                                                                                                                                                                                                                                                                                                                                                                                                                                                                                                                                                                                                                                                                                                                                                                                                                                                                                                                                                                                                                                                                                                                                                                                                                                                                                                                                                                                                                                                                                                                                    |                       |                  |                     |            |    |               |      |
| ·····                                   | Power transmission line; multiple lines; submarine cable<br>Ligne de transport d'énergie; lignes multiples; câble sous-marin                                        | 68°12' <b>–</b>                 | 87                                                                                                                                                                                                                                                                                                                                                                                                                                                                                                                                                                                                                                                                                                                                                                                                                                                                                                                                                                                                                                                                                                                                                                                                                                                                                                                                                                                                                                                                                                                                                                                       | 081 T                 |                  |                     |            |    |               |      |
|                                         | Pipeline: oil; natural gas<br>Pipeline : pétrole; gaz naturel                                                                                                       | 50 IZ -                         |                                                                                                                                                                                                                                                                                                                                                                                                                                                                                                                                                                                                                                                                                                                                                                                                                                                                                                                                                                                                                                                                                                                                                                                                                                                                                                                                                                                                                                                                                                                                                                                          | 55                    |                  |                     |            |    |               |      |
|                                         | Pipeline: multi-use; control valve; multiple lines<br>Pipeline : utilisation multiple; valve de contrôle; lignes multiples                                          | <mark>70</mark> 6               |                                                                                                                                                                                                                                                                                                                                                                                                                                                                                                                                                                                                                                                                                                                                                                                                                                                                                                                                                                                                                                                                                                                                                                                                                                                                                                                                                                                                                                                                                                                                                                                          | $\langle - \rangle$   |                  |                     |            |    | ISL           | AND  |
| ····=···                                | Pipeline underground: oil; natural gas; multi-use<br>Pipeline souterrain : pétrole; gaz naturel; utilisation multiple                                               |                                 | 8                                                                                                                                                                                                                                                                                                                                                                                                                                                                                                                                                                                                                                                                                                                                                                                                                                                                                                                                                                                                                                                                                                                                                                                                                                                                                                                                                                                                                                                                                                                                                                                        | 0                     |                  |                     |            |    |               |      |
| د الم                                   | Mine; pit: sand, gravel, clay; quarry                                                                                                                               |                                 | 53/7                                                                                                                                                                                                                                                                                                                                                                                                                                                                                                                                                                                                                                                                                                                                                                                                                                                                                                                                                                                                                                                                                                                                                                                                                                                                                                                                                                                                                                                                                                                                                                                     | r - {                 |                  |                     |            |    |               |      |
| Canner Canner                           | Mine; sablière, gravière, glaisière; carrière<br>Airport or airfield; runway: hard surface; loose surface; heliport                                                 | 6                               | 5                                                                                                                                                                                                                                                                                                                                                                                                                                                                                                                                                                                                                                                                                                                                                                                                                                                                                                                                                                                                                                                                                                                                                                                                                                                                                                                                                                                                                                                                                                                                                                                        | 1                     |                  |                     |            |    |               | // E |
| × // ®                                  | Aéroport ou terrain d'aviation; piste d'envol : revêtement dur; de gravier; hélij<br>Chimney: industrial, flare stack, burner; height; lumberyard                   | port<br>68°11 ' <b>-</b>        |                                                                                                                                                                                                                                                                                                                                                                                                                                                                                                                                                                                                                                                                                                                                                                                                                                                                                                                                                                                                                                                                                                                                                                                                                                                                                                                                                                                                                                                                                                                                                                                          | $\rightarrow$         |                  |                     |            |    |               | 10   |
| • 30 <del>E</del>                       | Cheminée : industrielle, torche, brûleur; hauteur; parc à bois débités                                                                                              |                                 |                                                                                                                                                                                                                                                                                                                                                                                                                                                                                                                                                                                                                                                                                                                                                                                                                                                                                                                                                                                                                                                                                                                                                                                                                                                                                                                                                                                                                                                                                                                                                                                          | <u>}</u>              |                  |                     |            |    |               | 15R  |
| 9 <del>9</del> ¥                        | Tank; water tank; radar antenna, radio telescope<br>Citerne; citerne d'eau; antenne radar, radiotélescope                                                           | 6                               | 4                                                                                                                                                                                                                                                                                                                                                                                                                                                                                                                                                                                                                                                                                                                                                                                                                                                                                                                                                                                                                                                                                                                                                                                                                                                                                                                                                                                                                                                                                                                                                                                        | D                     |                  |                     |            |    |               |      |
| • ô •                                   | Silo; grain elevator; clearance tower<br>Silo; élévateur à grains; tour de dégagement                                                                               |                                 | e de la companya de la compa |                       |                  |                     |            |    |               | 1    |
| ★ 赴                                     | Electric facility; oil or natural gas facility; wind-operated device<br>Installation électrique; installation pétrolière ou gazière; éolienne                       |                                 | J                                                                                                                                                                                                                                                                                                                                                                                                                                                                                                                                                                                                                                                                                                                                                                                                                                                                                                                                                                                                                                                                                                                                                                                                                                                                                                                                                                                                                                                                                                                                                                                        | 84 85                 | 86               | 87                  | 88 89      |    |               |      |
| (o) Â Î                                 | Tower: communication; fire; control<br>Tour : communication; incendie; contrôle                                                                                     | 63                              | 3                                                                                                                                                                                                                                                                                                                                                                                                                                                                                                                                                                                                                                                                                                                                                                                                                                                                                                                                                                                                                                                                                                                                                                                                                                                                                                                                                                                                                                                                                                                                                                                        |                       |                  |                     | 09         |    | 90 / 9<br>  / | 92   |
| 0 0                                     | Domestic waste; liquid waste; industrial solid depot<br>Déchet domestique; déchet liquide; dépôt de solide industriel                                               | 68°10' -                        |                                                                                                                                                                                                                                                                                                                                                                                                                                                                                                                                                                                                                                                                                                                                                                                                                                                                                                                                                                                                                                                                                                                                                                                                                                                                                                                                                                                                                                                                                                                                                                                          |                       |                  |                     |            |    |               |      |
| <b>→</b> ▲ Ø                            | Lookout; historic site; ruins; zoo                                                                                                                                  |                                 |                                                                                                                                                                                                                                                                                                                                                                                                                                                                                                                                                                                                                                                                                                                                                                                                                                                                                                                                                                                                                                                                                                                                                                                                                                                                                                                                                                                                                                                                                                                                                                                          |                       |                  |                     |            |    |               | 1    |
|                                         | Belvédère; lieu historique; ruines; zoo<br>Golf course; campground; ski area; sportsplex                                                                            | 62                              | ,                                                                                                                                                                                                                                                                                                                                                                                                                                                                                                                                                                                                                                                                                                                                                                                                                                                                                                                                                                                                                                                                                                                                                                                                                                                                                                                                                                                                                                                                                                                                                                                        |                       |                  |                     |            |    |               |      |
|                                         | Terrain de golf; terrain de camping; station de ski; centre sportif<br>Aerial cableway, ski lift; sports track; arena                                               | _02                             |                                                                                                                                                                                                                                                                                                                                                                                                                                                                                                                                                                                                                                                                                                                                                                                                                                                                                                                                                                                                                                                                                                                                                                                                                                                                                                                                                                                                                                                                                                                                                                                          |                       |                  |                     |            |    |               |      |
| ùù d                                    | Téléphérique, remonte-pente; piste de course; aréna                                                                                                                 |                                 |                                                                                                                                                                                                                                                                                                                                                                                                                                                                                                                                                                                                                                                                                                                                                                                                                                                                                                                                                                                                                                                                                                                                                                                                                                                                                                                                                                                                                                                                                                                                                                                          |                       |                  |                     |            |    |               |      |
|                                         | Building: unidentified buildings; religious; educational; cabin<br>Bâtiment : bâtiments non identifiés; religieux; d'enseignement; cabine                           |                                 |                                                                                                                                                                                                                                                                                                                                                                                                                                                                                                                                                                                                                                                                                                                                                                                                                                                                                                                                                                                                                                                                                                                                                                                                                                                                                                                                                                                                                                                                                                                                                                                          |                       |                  |                     |            |    |               |      |
| • • F H                                 | Hospital; medical centre; senior citizens home; lodging<br>Hôpital; centre médical; résidence pour personnes âgées; gîte                                            | 68°09' <b>-</b> — <sup>61</sup> |                                                                                                                                                                                                                                                                                                                                                                                                                                                                                                                                                                                                                                                                                                                                                                                                                                                                                                                                                                                                                                                                                                                                                                                                                                                                                                                                                                                                                                                                                                                                                                                          |                       |                  |                     |            |    |               |      |
| 血 ① ₩                                   | City hall; municipal hall; community centre<br>Hôtel de ville; salle municipale; centre communautaire                                                               |                                 |                                                                                                                                                                                                                                                                                                                                                                                                                                                                                                                                                                                                                                                                                                                                                                                                                                                                                                                                                                                                                                                                                                                                                                                                                                                                                                                                                                                                                                                                                                                                                                                          |                       |                  |                     |            |    |               |      |
| A 🖌 G                                   | Customs post; ranger or warden station; cemetery<br>Poste de douane; poste de garde forestier ou poste de garde de parc; cimetièr                                   | e                               |                                                                                                                                                                                                                                                                                                                                                                                                                                                                                                                                                                                                                                                                                                                                                                                                                                                                                                                                                                                                                                                                                                                                                                                                                                                                                                                                                                                                                                                                                                                                                                                          |                       |                  |                     |            |    |               |      |
| <b>r b</b>                              | Court house; correctional institute                                                                                                                                 | 60                              |                                                                                                                                                                                                                                                                                                                                                                                                                                                                                                                                                                                                                                                                                                                                                                                                                                                                                                                                                                                                                                                                                                                                                                                                                                                                                                                                                                                                                                                                                                                                                                                          |                       |                  |                     |            |    |               |      |
|                                         | Palais de justice; établissement correctionnel<br>Fire station; police station; armoury                                                                             |                                 |                                                                                                                                                                                                                                                                                                                                                                                                                                                                                                                                                                                                                                                                                                                                                                                                                                                                                                                                                                                                                                                                                                                                                                                                                                                                                                                                                                                                                                                                                                                                                                                          |                       |                  |                     |            |    |               |      |
|                                         | Caserne de pompiers; poste de police; manège militaire<br>Waterbody or shoreline; watercourse; disappearing stream                                                  | 68°08' –                        |                                                                                                                                                                                                                                                                                                                                                                                                                                                                                                                                                                                                                                                                                                                                                                                                                                                                                                                                                                                                                                                                                                                                                                                                                                                                                                                                                                                                                                                                                                                                                                                          |                       |                  |                     |            |    |               |      |
|                                         | Plan d'eau ou littoral; cours d'eau; cours d'eau disparaissant<br>Navigation light; ferry route; navigation beacon                                                  | -59                             |                                                                                                                                                                                                                                                                                                                                                                                                                                                                                                                                                                                                                                                                                                                                                                                                                                                                                                                                                                                                                                                                                                                                                                                                                                                                                                                                                                                                                                                                                                                                                                                          |                       |                  |                     |            |    |               |      |
| × · · · · · · · · · · · · · · · · · · · | Feu de navigation; traverse; balise de navigation                                                                                                                   |                                 |                                                                                                                                                                                                                                                                                                                                                                                                                                                                                                                                                                                                                                                                                                                                                                                                                                                                                                                                                                                                                                                                                                                                                                                                                                                                                                                                                                                                                                                                                                                                                                                          |                       |                  |                     |            |    |               |      |
| € ≈ £                                   | Coast Guard station; seaplane anchorage; marina<br>Station de la garde côtière; mouillage d'hydravions; marina                                                      |                                 |                                                                                                                                                                                                                                                                                                                                                                                                                                                                                                                                                                                                                                                                                                                                                                                                                                                                                                                                                                                                                                                                                                                                                                                                                                                                                                                                                                                                                                                                                                                                                                                          |                       |                  |                     |            |    |               |      |
|                                         | Fish ladder; dam: small; large; carrying road<br>Échelle à poissons; barrage : petit; grand; portant une route                                                      | 58                              |                                                                                                                                                                                                                                                                                                                                                                                                                                                                                                                                                                                                                                                                                                                                                                                                                                                                                                                                                                                                                                                                                                                                                                                                                                                                                                                                                                                                                                                                                                                                                                                          |                       |                  |                     |            |    |               |      |
| and P                                   | Dyke or seawall; wharf; breakwater<br>Digue ou mur de protection; quai; brise-lames                                                                                 |                                 |                                                                                                                                                                                                                                                                                                                                                                                                                                                                                                                                                                                                                                                                                                                                                                                                                                                                                                                                                                                                                                                                                                                                                                                                                                                                                                                                                                                                                                                                                                                                                                                          |                       |                  |                     |            |    |               |      |
| in In                                   | Boat ramp; pier or dock                                                                                                                                             | 68°07' –                        |                                                                                                                                                                                                                                                                                                                                                                                                                                                                                                                                                                                                                                                                                                                                                                                                                                                                                                                                                                                                                                                                                                                                                                                                                                                                                                                                                                                                                                                                                                                                                                                          |                       |                  |                     |            |    |               |      |
|                                         | Drydock; slip; crib or abandoned bridge pier; ford<br>Cale sèche; cale; caisson ou pilier de pont abandonné; gué                                                    | 57                              |                                                                                                                                                                                                                                                                                                                                                                                                                                                                                                                                                                                                                                                                                                                                                                                                                                                                                                                                                                                                                                                                                                                                                                                                                                                                                                                                                                                                                                                                                                                                                                                          |                       |                  |                     |            |    |               | +    |
|                                         | Conduit; lock; spring                                                                                                                                               |                                 |                                                                                                                                                                                                                                                                                                                                                                                                                                                                                                                                                                                                                                                                                                                                                                                                                                                                                                                                                                                                                                                                                                                                                                                                                                                                                                                                                                                                                                                                                                                                                                                          |                       |                  |                     |            |    |               | +    |
|                                         | Canalisation; écluse; source<br>Reservoir; underground reservoir; fish pound                                                                                        |                                 |                                                                                                                                                                                                                                                                                                                                                                                                                                                                                                                                                                                                                                                                                                                                                                                                                                                                                                                                                                                                                                                                                                                                                                                                                                                                                                                                                                                                                                                                                                                                                                                          |                       |                  |                     |            |    |               |      |
|                                         | Réservoir; réservoir souterrain; viviers dans l'eau<br>Dry river bed; sand in water, foreshore flats; intermittent lake, slough                                     | <sup>60</sup> 56                |                                                                                                                                                                                                                                                                                                                                                                                                                                                                                                                                                                                                                                                                                                                                                                                                                                                                                                                                                                                                                                                                                                                                                                                                                                                                                                                                                                                                                                                                                                                                                                                          |                       |                  |                     |            |    |               |      |
|                                         | Lit de rivière à sec; sable dans l'eau, estrans; lac intermittent, bourbier<br>Rapids; falls                                                                        |                                 |                                                                                                                                                                                                                                                                                                                                                                                                                                                                                                                                                                                                                                                                                                                                                                                                                                                                                                                                                                                                                                                                                                                                                                                                                                                                                                                                                                                                                                                                                                                                                                                          |                       |                  |                     |            |    |               |      |
| e e z                                   | Rapides; chutes                                                                                                                                                     | 68°06' <b>-</b>                 |                                                                                                                                                                                                                                                                                                                                                                                                                                                                                                                                                                                                                                                                                                                                                                                                                                                                                                                                                                                                                                                                                                                                                                                                                                                                                                                                                                                                                                                                                                                                                                                          |                       |                  |                     |            |    |               |      |
| Anna the + +                            | Rocky ledge; rocky reef; rocks in water; exposed shipwreck<br>Barre rocheuse; récif; rochers dans l'eau; épave émergée                                              | _55                             |                                                                                                                                                                                                                                                                                                                                                                                                                                                                                                                                                                                                                                                                                                                                                                                                                                                                                                                                                                                                                                                                                                                                                                                                                                                                                                                                                                                                                                                                                                                                                                                          |                       |                  |                     |            |    |               |      |
|                                         | Moraine; glacial debris; permanent snow and ice<br>Moraine; débris glaciaires; neige et glace permanentes                                                           |                                 |                                                                                                                                                                                                                                                                                                                                                                                                                                                                                                                                                                                                                                                                                                                                                                                                                                                                                                                                                                                                                                                                                                                                                                                                                                                                                                                                                                                                                                                                                                                                                                                          |                       |                  |                     |            |    |               |      |
|                                         | Wetlands: marsh, muskeg; swamp; marsh in water; string bog<br>Terres humides : marais, muskeg; marécage; marais dans l'eau; tourbière rétici                        | ulée                            |                                                                                                                                                                                                                                                                                                                                                                                                                                                                                                                                                                                                                                                                                                                                                                                                                                                                                                                                                                                                                                                                                                                                                                                                                                                                                                                                                                                                                                                                                                                                                                                          |                       |                  |                     |            |    |               |      |
|                                         | Tundra ponds; tundra polygons; palsa bog                                                                                                                            | 54                              |                                                                                                                                                                                                                                                                                                                                                                                                                                                                                                                                                                                                                                                                                                                                                                                                                                                                                                                                                                                                                                                                                                                                                                                                                                                                                                                                                                                                                                                                                                                                                                                          |                       |                  |                     |            |    |               |      |
|                                         | Étangs de toundra; polygones de toundra; tourbière à palse<br>Sand; esker; pingo; wooded area                                                                       |                                 |                                                                                                                                                                                                                                                                                                                                                                                                                                                                                                                                                                                                                                                                                                                                                                                                                                                                                                                                                                                                                                                                                                                                                                                                                                                                                                                                                                                                                                                                                                                                                                                          |                       |                  |                     |            |    |               |      |
| *****                                   | Sable; esker; pingo; région boisée<br>Contour: index; intermediate; approximate                                                                                     | 68°05' <b>_</b>                 | 84                                                                                                                                                                                                                                                                                                                                                                                                                                                                                                                                                                                                                                                                                                                                                                                                                                                                                                                                                                                                                                                                                                                                                                                                                                                                                                                                                                                                                                                                                                                                                                                       | 4 85                  | 86               | 87 88               | 89         | 90 |               |      |
|                                         | Courbe de niveau : maîtresse; intermédiaire; approximative                                                                                                          | _53                             |                                                                                                                                                                                                                                                                                                                                                                                                                                                                                                                                                                                                                                                                                                                                                                                                                                                                                                                                                                                                                                                                                                                                                                                                                                                                                                                                                                                                                                                                                                                                                                                          |                       |                  |                     |            | 90 | 91            | 92   |
| →→→→→→→→→→→→→→→→→→→→→→→→→→→→→→→→→→→→→→  | Depression contour; spot elevation; cave<br>Courbe de cuvette; point coté; caverne                                                                                  |                                 |                                                                                                                                                                                                                                                                                                                                                                                                                                                                                                                                                                                                                                                                                                                                                                                                                                                                                                                                                                                                                                                                                                                                                                                                                                                                                                                                                                                                                                                                                                                                                                                          |                       |                  |                     |            |    |               |      |
|                                         |                                                                                                                                                                     |                                 |                                                                                                                                                                                                                                                                                                                                                                                                                                                                                                                                                                                                                                                                                                                                                                                                                                                                                                                                                                                                                                                                                                                                                                                                                                                                                                                                                                                                                                                                                                                                                                                          |                       |                  |                     |            |    |               |      |
|                                         |                                                                                                                                                                     | _52                             |                                                                                                                                                                                                                                                                                                                                                                                                                                                                                                                                                                                                                                                                                                                                                                                                                                                                                                                                                                                                                                                                                                                                                                                                                                                                                                                                                                                                                                                                                                                                                                                          |                       |                  |                     |            |    |               |      |
|                                         | ,                                                                                                                                                                   | <br>68°04'-                     |                                                                                                                                                                                                                                                                                                                                                                                                                                                                                                                                                                                                                                                                                                                                                                                                                                                                                                                                                                                                                                                                                                                                                                                                                                                                                                                                                                                                                                                                                                                                                                                          |                       |                  |                     |            |    |               |      |
| 37-B/3                                  | SCALE 1:50 000 EDITION 01                                                                                                                                           |                                 |                                                                                                                                                                                                                                                                                                                                                                                                                                                                                                                                                                                                                                                                                                                                                                                                                                                                                                                                                                                                                                                                                                                                                                                                                                                                                                                                                                                                                                                                                                                                                                                          |                       |                  |                     |            |    |               |      |
|                                         |                                                                                                                                                                     | 51                              |                                                                                                                                                                                                                                                                                                                                                                                                                                                                                                                                                                                                                                                                                                                                                                                                                                                                                                                                                                                                                                                                                                                                                                                                                                                                                                                                                                                                                                                                                                                                                                                          |                       |                  |                     |            |    |               |      |
| ERA ISLA                                | ND                                                                                                                                                                  |                                 |                                                                                                                                                                                                                                                                                                                                                                                                                                                                                                                                                                                                                                                                                                                                                                                                                                                                                                                                                                                                                                                                                                                                                                                                                                                                                                                                                                                                                                                                                                                                                                                          |                       |                  |                     |            |    |               |      |