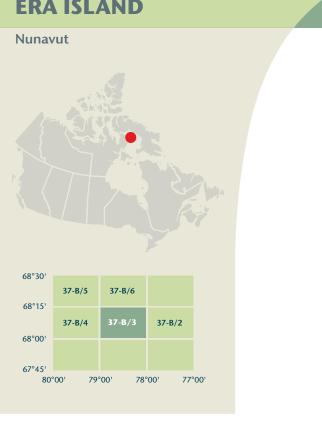

## 37-B/3

| -                                       | Road: hard surface, more than 2 lanes; service centre                                                                                                               |                                 | 79°00'                                                                                                                                                                                                                                                                                                                                                                                                                                                                                                                                                                                                                                                                                                                                                                                                                                                                                                                                                                                                                                                                                                                                                                                                                                                                                                                                                                                                                                                                                                                                                                                   |                       |                  |                     |            |    |               |      |
|-----------------------------------------|---------------------------------------------------------------------------------------------------------------------------------------------------------------------|---------------------------------|------------------------------------------------------------------------------------------------------------------------------------------------------------------------------------------------------------------------------------------------------------------------------------------------------------------------------------------------------------------------------------------------------------------------------------------------------------------------------------------------------------------------------------------------------------------------------------------------------------------------------------------------------------------------------------------------------------------------------------------------------------------------------------------------------------------------------------------------------------------------------------------------------------------------------------------------------------------------------------------------------------------------------------------------------------------------------------------------------------------------------------------------------------------------------------------------------------------------------------------------------------------------------------------------------------------------------------------------------------------------------------------------------------------------------------------------------------------------------------------------------------------------------------------------------------------------------------------|-----------------------|------------------|---------------------|------------|----|---------------|------|
|                                         | Route : revêtement dur, plus de 2 voies; centre de service<br>Road: hard surface, 2 lanes; less than 2 lanes; snowshed                                              |                                 |                                                                                                                                                                                                                                                                                                                                                                                                                                                                                                                                                                                                                                                                                                                                                                                                                                                                                                                                                                                                                                                                                                                                                                                                                                                                                                                                                                                                                                                                                                                                                                                          | 584000m.E.            |                  | 3 <b>39</b> 000m.E. | 40         |    |               |      |
|                                         | Route : revêtement dur, 2 voies; moins de 2 voies; paravalanche                                                                                                     | 68°15'                          | 83                                                                                                                                                                                                                                                                                                                                                                                                                                                                                                                                                                                                                                                                                                                                                                                                                                                                                                                                                                                                                                                                                                                                                                                                                                                                                                                                                                                                                                                                                                                                                                                       | 0000                  | 85               | 86 87               | 88<br>V VV | 89 | 90            | 91   |
| <del>_</del>                            | Road: hard surface, street; loose or stabilized surface, street; conduit bridge<br>Route : revêtement dur, rue; de gravier, aggloméré, rue; pont de canalisation    |                                 |                                                                                                                                                                                                                                                                                                                                                                                                                                                                                                                                                                                                                                                                                                                                                                                                                                                                                                                                                                                                                                                                                                                                                                                                                                                                                                                                                                                                                                                                                                                                                                                          | Josza.                | , t <sup>ĝ</sup> | and a set           | .6 8       |    |               |      |
|                                         | Road: loose or stabilized surface, all season, 2 lanes or more; less than 2 lanes<br>Route : de gravier, aggloméré, toute saison, 2 voies ou plus; moins de 2 voies | i<br>z                          | 200                                                                                                                                                                                                                                                                                                                                                                                                                                                                                                                                                                                                                                                                                                                                                                                                                                                                                                                                                                                                                                                                                                                                                                                                                                                                                                                                                                                                                                                                                                                                                                                      | 50 0                  |                  | B Cro               | PR P       |    |               |      |
| <b></b>                                 | Road: loose surface, dry weather; vehicle track or winter road; trail; portage<br>Route : de gravier, temps sec; chemin de terre ou d'hiver; sentier; portage       | 7571000m.N.                     |                                                                                                                                                                                                                                                                                                                                                                                                                                                                                                                                                                                                                                                                                                                                                                                                                                                                                                                                                                                                                                                                                                                                                                                                                                                                                                                                                                                                                                                                                                                                                                                          | SOUTH                 | B                | ET AL               |            |    |               |      |
| 304                                     | Highway interchange; highway route number; built-up area<br>Échangeur routier; numéro de route; agglomération                                                       | 7571                            |                                                                                                                                                                                                                                                                                                                                                                                                                                                                                                                                                                                                                                                                                                                                                                                                                                                                                                                                                                                                                                                                                                                                                                                                                                                                                                                                                                                                                                                                                                                                                                                          | $ \simeq 0 0 \circ c$ |                  |                     |            |    |               |      |
| ······································  | Railway, single track: railway station: trestle: multiple tracks: turntable                                                                                         |                                 | 2 00                                                                                                                                                                                                                                                                                                                                                                                                                                                                                                                                                                                                                                                                                                                                                                                                                                                                                                                                                                                                                                                                                                                                                                                                                                                                                                                                                                                                                                                                                                                                                                                     |                       |                  |                     |            |    |               |      |
|                                         | Chemin de fer, voie unique; gare; chevalet; voies multiples; plaque tournante<br>Railway, abandoned; railway yard                                                   | 68°14' <b>-</b> 7               | 70                                                                                                                                                                                                                                                                                                                                                                                                                                                                                                                                                                                                                                                                                                                                                                                                                                                                                                                                                                                                                                                                                                                                                                                                                                                                                                                                                                                                                                                                                                                                                                                       | SPĮCĒR                | 0 8 0            |                     |            |    |               |      |
|                                         | Chemin de fer, abandonné; gare de triage                                                                                                                            |                                 | 20                                                                                                                                                                                                                                                                                                                                                                                                                                                                                                                                                                                                                                                                                                                                                                                                                                                                                                                                                                                                                                                                                                                                                                                                                                                                                                                                                                                                                                                                                                                                                                                       | 529                   | e<br>/////       |                     |            |    |               |      |
| +++++ <del>×</del>                      | Rapid transit: rail; road; footbridge<br>Transport rapide : voie ferrée; route; passerelle                                                                          | _                               | <u>به</u>                                                                                                                                                                                                                                                                                                                                                                                                                                                                                                                                                                                                                                                                                                                                                                                                                                                                                                                                                                                                                                                                                                                                                                                                                                                                                                                                                                                                                                                                                                                                                                                |                       | 1 ST             |                     |            |    |               |      |
|                                         | Causeway; covered bridge; tunnel; bridge; moveable bridge<br>Chaussée; pont couvert; tunnel; pont; pont mobile                                                      |                                 |                                                                                                                                                                                                                                                                                                                                                                                                                                                                                                                                                                                                                                                                                                                                                                                                                                                                                                                                                                                                                                                                                                                                                                                                                                                                                                                                                                                                                                                                                                                                                                                          |                       | A S              |                     |            |    |               |      |
|                                         | Boundary: international<br>Limite : internationale                                                                                                                  | _6                              |                                                                                                                                                                                                                                                                                                                                                                                                                                                                                                                                                                                                                                                                                                                                                                                                                                                                                                                                                                                                                                                                                                                                                                                                                                                                                                                                                                                                                                                                                                                                                                                          |                       |                  |                     |            |    |               |      |
|                                         | Boundary: provincial or territorial<br>Limite : provinciale ou territoriale                                                                                         |                                 | 28                                                                                                                                                                                                                                                                                                                                                                                                                                                                                                                                                                                                                                                                                                                                                                                                                                                                                                                                                                                                                                                                                                                                                                                                                                                                                                                                                                                                                                                                                                                                                                                       | the (                 | /                |                     |            |    |               |      |
|                                         | Boundary: unsurveyed provincial or territorial; area outline                                                                                                        | 68°13' – Z                      | 0                                                                                                                                                                                                                                                                                                                                                                                                                                                                                                                                                                                                                                                                                                                                                                                                                                                                                                                                                                                                                                                                                                                                                                                                                                                                                                                                                                                                                                                                                                                                                                                        | 1 20                  |                  |                     |            |    | SP            | ICER |
|                                         | Limite : provinciale ou territoriale non arpentée; surface délimitée<br>Boundary: administrative; recreational                                                      | 72000<br>9                      | 8                                                                                                                                                                                                                                                                                                                                                                                                                                                                                                                                                                                                                                                                                                                                                                                                                                                                                                                                                                                                                                                                                                                                                                                                                                                                                                                                                                                                                                                                                                                                                                                        | N8 200                |                  |                     |            |    |               |      |
|                                         | Limite : administrative; récréative<br>Boundary: geographic; unsurveyed geographic                                                                                  | 75                              |                                                                                                                                                                                                                                                                                                                                                                                                                                                                                                                                                                                                                                                                                                                                                                                                                                                                                                                                                                                                                                                                                                                                                                                                                                                                                                                                                                                                                                                                                                                                                                                          |                       |                  |                     |            |    |               |      |
|                                         | Limite : géographique; géographique non arpentée                                                                                                                    |                                 |                                                                                                                                                                                                                                                                                                                                                                                                                                                                                                                                                                                                                                                                                                                                                                                                                                                                                                                                                                                                                                                                                                                                                                                                                                                                                                                                                                                                                                                                                                                                                                                          | 8 707 S               |                  |                     |            |    |               |      |
| <u> </u>                                | Fort, wall; fence<br>Fort, mur; clôture                                                                                                                             | _6                              | 7 - 3                                                                                                                                                                                                                                                                                                                                                                                                                                                                                                                                                                                                                                                                                                                                                                                                                                                                                                                                                                                                                                                                                                                                                                                                                                                                                                                                                                                                                                                                                                                                                                                    |                       |                  |                     |            |    |               |      |
| ·····                                   | Power transmission line; multiple lines; submarine cable<br>Ligne de transport d'énergie; lignes multiples; câble sous-marin                                        | 68°12' <b>–</b>                 | 87                                                                                                                                                                                                                                                                                                                                                                                                                                                                                                                                                                                                                                                                                                                                                                                                                                                                                                                                                                                                                                                                                                                                                                                                                                                                                                                                                                                                                                                                                                                                                                                       | 081 T                 |                  |                     |            |    |               |      |
|                                         | Pipeline: oil; natural gas<br>Pipeline : pétrole; gaz naturel                                                                                                       | 50 IZ -                         |                                                                                                                                                                                                                                                                                                                                                                                                                                                                                                                                                                                                                                                                                                                                                                                                                                                                                                                                                                                                                                                                                                                                                                                                                                                                                                                                                                                                                                                                                                                                                                                          | 55                    |                  |                     |            |    |               |      |
|                                         | Pipeline: multi-use; control valve; multiple lines<br>Pipeline : utilisation multiple; valve de contrôle; lignes multiples                                          | <mark>70</mark> 6               |                                                                                                                                                                                                                                                                                                                                                                                                                                                                                                                                                                                                                                                                                                                                                                                                                                                                                                                                                                                                                                                                                                                                                                                                                                                                                                                                                                                                                                                                                                                                                                                          | $\langle - \rangle$   |                  |                     |            |    | ISL           | AND  |
| ····=···                                | Pipeline underground: oil; natural gas; multi-use<br>Pipeline souterrain : pétrole; gaz naturel; utilisation multiple                                               |                                 | 8                                                                                                                                                                                                                                                                                                                                                                                                                                                                                                                                                                                                                                                                                                                                                                                                                                                                                                                                                                                                                                                                                                                                                                                                                                                                                                                                                                                                                                                                                                                                                                                        | 0                     |                  |                     |            |    |               |      |
| د الم                                   | Mine; pit: sand, gravel, clay; quarry                                                                                                                               |                                 | 53/7                                                                                                                                                                                                                                                                                                                                                                                                                                                                                                                                                                                                                                                                                                                                                                                                                                                                                                                                                                                                                                                                                                                                                                                                                                                                                                                                                                                                                                                                                                                                                                                     | r - {                 |                  |                     |            |    |               |      |
| Canner Canner                           | Mine; sablière, gravière, glaisière; carrière<br>Airport or airfield; runway: hard surface; loose surface; heliport                                                 | 6                               | 5                                                                                                                                                                                                                                                                                                                                                                                                                                                                                                                                                                                                                                                                                                                                                                                                                                                                                                                                                                                                                                                                                                                                                                                                                                                                                                                                                                                                                                                                                                                                                                                        | 1                     |                  |                     |            |    |               | // E |
| × // ®                                  | Aéroport ou terrain d'aviation; piste d'envol : revêtement dur; de gravier; hélij<br>Chimney: industrial, flare stack, burner; height; lumberyard                   | port<br>68°11 ' <b>-</b>        |                                                                                                                                                                                                                                                                                                                                                                                                                                                                                                                                                                                                                                                                                                                                                                                                                                                                                                                                                                                                                                                                                                                                                                                                                                                                                                                                                                                                                                                                                                                                                                                          | $\rightarrow$         |                  |                     |            |    |               | 10   |
| • 30 <del>E</del>                       | Cheminée : industrielle, torche, brûleur; hauteur; parc à bois débités                                                                                              |                                 |                                                                                                                                                                                                                                                                                                                                                                                                                                                                                                                                                                                                                                                                                                                                                                                                                                                                                                                                                                                                                                                                                                                                                                                                                                                                                                                                                                                                                                                                                                                                                                                          | <u>}</u>              |                  |                     |            |    |               | 15R  |
| 9 <del>9</del> ¥                        | Tank; water tank; radar antenna, radio telescope<br>Citerne; citerne d'eau; antenne radar, radiotélescope                                                           | 6                               | 4                                                                                                                                                                                                                                                                                                                                                                                                                                                                                                                                                                                                                                                                                                                                                                                                                                                                                                                                                                                                                                                                                                                                                                                                                                                                                                                                                                                                                                                                                                                                                                                        | D                     |                  |                     |            |    |               |      |
| • ô •                                   | Silo; grain elevator; clearance tower<br>Silo; élévateur à grains; tour de dégagement                                                                               |                                 | e de la companya de la compa |                       |                  |                     |            |    |               | 1    |
| ★ 赴                                     | Electric facility; oil or natural gas facility; wind-operated device<br>Installation électrique; installation pétrolière ou gazière; éolienne                       |                                 | J                                                                                                                                                                                                                                                                                                                                                                                                                                                                                                                                                                                                                                                                                                                                                                                                                                                                                                                                                                                                                                                                                                                                                                                                                                                                                                                                                                                                                                                                                                                                                                                        | 84 85                 | 86               | 87                  | 88 89      |    |               |      |
| (o) Â Î                                 | Tower: communication; fire; control<br>Tour : communication; incendie; contrôle                                                                                     | 63                              | 3                                                                                                                                                                                                                                                                                                                                                                                                                                                                                                                                                                                                                                                                                                                                                                                                                                                                                                                                                                                                                                                                                                                                                                                                                                                                                                                                                                                                                                                                                                                                                                                        |                       |                  |                     | 09         |    | 90 / 9<br>  / | 92   |
| 0 0                                     | Domestic waste; liquid waste; industrial solid depot<br>Déchet domestique; déchet liquide; dépôt de solide industriel                                               | 68°10' -                        |                                                                                                                                                                                                                                                                                                                                                                                                                                                                                                                                                                                                                                                                                                                                                                                                                                                                                                                                                                                                                                                                                                                                                                                                                                                                                                                                                                                                                                                                                                                                                                                          |                       |                  |                     |            |    |               |      |
| <b>→</b> ▲ Ø                            | Lookout; historic site; ruins; zoo                                                                                                                                  |                                 |                                                                                                                                                                                                                                                                                                                                                                                                                                                                                                                                                                                                                                                                                                                                                                                                                                                                                                                                                                                                                                                                                                                                                                                                                                                                                                                                                                                                                                                                                                                                                                                          |                       |                  |                     |            |    |               | 1    |
|                                         | Belvédère; lieu historique; ruines; zoo<br>Golf course; campground; ski area; sportsplex                                                                            | 62                              | ,                                                                                                                                                                                                                                                                                                                                                                                                                                                                                                                                                                                                                                                                                                                                                                                                                                                                                                                                                                                                                                                                                                                                                                                                                                                                                                                                                                                                                                                                                                                                                                                        |                       |                  |                     |            |    |               |      |
|                                         | Terrain de golf; terrain de camping; station de ski; centre sportif<br>Aerial cableway, ski lift; sports track; arena                                               | _02                             |                                                                                                                                                                                                                                                                                                                                                                                                                                                                                                                                                                                                                                                                                                                                                                                                                                                                                                                                                                                                                                                                                                                                                                                                                                                                                                                                                                                                                                                                                                                                                                                          |                       |                  |                     |            |    |               |      |
| ùù d                                    | Téléphérique, remonte-pente; piste de course; aréna                                                                                                                 |                                 |                                                                                                                                                                                                                                                                                                                                                                                                                                                                                                                                                                                                                                                                                                                                                                                                                                                                                                                                                                                                                                                                                                                                                                                                                                                                                                                                                                                                                                                                                                                                                                                          |                       |                  |                     |            |    |               |      |
|                                         | Building: unidentified buildings; religious; educational; cabin<br>Bâtiment : bâtiments non identifiés; religieux; d'enseignement; cabine                           |                                 |                                                                                                                                                                                                                                                                                                                                                                                                                                                                                                                                                                                                                                                                                                                                                                                                                                                                                                                                                                                                                                                                                                                                                                                                                                                                                                                                                                                                                                                                                                                                                                                          |                       |                  |                     |            |    |               |      |
| • • F H                                 | Hospital; medical centre; senior citizens home; lodging<br>Hôpital; centre médical; résidence pour personnes âgées; gîte                                            | 68°09' <b>-</b> — <sup>61</sup> |                                                                                                                                                                                                                                                                                                                                                                                                                                                                                                                                                                                                                                                                                                                                                                                                                                                                                                                                                                                                                                                                                                                                                                                                                                                                                                                                                                                                                                                                                                                                                                                          |                       |                  |                     |            |    |               |      |
| 血 ① ₩                                   | City hall; municipal hall; community centre<br>Hôtel de ville; salle municipale; centre communautaire                                                               |                                 |                                                                                                                                                                                                                                                                                                                                                                                                                                                                                                                                                                                                                                                                                                                                                                                                                                                                                                                                                                                                                                                                                                                                                                                                                                                                                                                                                                                                                                                                                                                                                                                          |                       |                  |                     |            |    |               |      |
| A 🖌 G                                   | Customs post; ranger or warden station; cemetery<br>Poste de douane; poste de garde forestier ou poste de garde de parc; cimetièr                                   | e                               |                                                                                                                                                                                                                                                                                                                                                                                                                                                                                                                                                                                                                                                                                                                                                                                                                                                                                                                                                                                                                                                                                                                                                                                                                                                                                                                                                                                                                                                                                                                                                                                          |                       |                  |                     |            |    |               |      |
| <b>r b</b>                              | Court house; correctional institute                                                                                                                                 | 60                              |                                                                                                                                                                                                                                                                                                                                                                                                                                                                                                                                                                                                                                                                                                                                                                                                                                                                                                                                                                                                                                                                                                                                                                                                                                                                                                                                                                                                                                                                                                                                                                                          |                       |                  |                     |            |    |               |      |
|                                         | Palais de justice; établissement correctionnel<br>Fire station; police station; armoury                                                                             |                                 |                                                                                                                                                                                                                                                                                                                                                                                                                                                                                                                                                                                                                                                                                                                                                                                                                                                                                                                                                                                                                                                                                                                                                                                                                                                                                                                                                                                                                                                                                                                                                                                          |                       |                  |                     |            |    |               |      |
|                                         | Caserne de pompiers; poste de police; manège militaire<br>Waterbody or shoreline; watercourse; disappearing stream                                                  | 68°08' –                        |                                                                                                                                                                                                                                                                                                                                                                                                                                                                                                                                                                                                                                                                                                                                                                                                                                                                                                                                                                                                                                                                                                                                                                                                                                                                                                                                                                                                                                                                                                                                                                                          |                       |                  |                     |            |    |               |      |
|                                         | Plan d'eau ou littoral; cours d'eau; cours d'eau disparaissant<br>Navigation light; ferry route; navigation beacon                                                  | -59                             |                                                                                                                                                                                                                                                                                                                                                                                                                                                                                                                                                                                                                                                                                                                                                                                                                                                                                                                                                                                                                                                                                                                                                                                                                                                                                                                                                                                                                                                                                                                                                                                          |                       |                  |                     |            |    |               |      |
| × · · · · · · · · · · · · · · · · · · · | Feu de navigation; traverse; balise de navigation                                                                                                                   |                                 |                                                                                                                                                                                                                                                                                                                                                                                                                                                                                                                                                                                                                                                                                                                                                                                                                                                                                                                                                                                                                                                                                                                                                                                                                                                                                                                                                                                                                                                                                                                                                                                          |                       |                  |                     |            |    |               |      |
| € ≈ £                                   | Coast Guard station; seaplane anchorage; marina<br>Station de la garde côtière; mouillage d'hydravions; marina                                                      |                                 |                                                                                                                                                                                                                                                                                                                                                                                                                                                                                                                                                                                                                                                                                                                                                                                                                                                                                                                                                                                                                                                                                                                                                                                                                                                                                                                                                                                                                                                                                                                                                                                          |                       |                  |                     |            |    |               |      |
|                                         | Fish ladder; dam: small; large; carrying road<br>Échelle à poissons; barrage : petit; grand; portant une route                                                      | 58                              |                                                                                                                                                                                                                                                                                                                                                                                                                                                                                                                                                                                                                                                                                                                                                                                                                                                                                                                                                                                                                                                                                                                                                                                                                                                                                                                                                                                                                                                                                                                                                                                          |                       |                  |                     |            |    |               |      |
| and P                                   | Dyke or seawall; wharf; breakwater<br>Digue ou mur de protection; quai; brise-lames                                                                                 |                                 |                                                                                                                                                                                                                                                                                                                                                                                                                                                                                                                                                                                                                                                                                                                                                                                                                                                                                                                                                                                                                                                                                                                                                                                                                                                                                                                                                                                                                                                                                                                                                                                          |                       |                  |                     |            |    |               |      |
| in In                                   | Boat ramp; pier or dock                                                                                                                                             | 68°07' –                        |                                                                                                                                                                                                                                                                                                                                                                                                                                                                                                                                                                                                                                                                                                                                                                                                                                                                                                                                                                                                                                                                                                                                                                                                                                                                                                                                                                                                                                                                                                                                                                                          |                       |                  |                     |            |    |               |      |
|                                         | Drydock; slip; crib or abandoned bridge pier; ford<br>Cale sèche; cale; caisson ou pilier de pont abandonné; gué                                                    | 57                              |                                                                                                                                                                                                                                                                                                                                                                                                                                                                                                                                                                                                                                                                                                                                                                                                                                                                                                                                                                                                                                                                                                                                                                                                                                                                                                                                                                                                                                                                                                                                                                                          |                       |                  |                     |            |    |               | +    |
|                                         | Conduit; lock; spring                                                                                                                                               |                                 |                                                                                                                                                                                                                                                                                                                                                                                                                                                                                                                                                                                                                                                                                                                                                                                                                                                                                                                                                                                                                                                                                                                                                                                                                                                                                                                                                                                                                                                                                                                                                                                          |                       |                  |                     |            |    |               | +    |
|                                         | Canalisation; écluse; source<br>Reservoir; underground reservoir; fish pound                                                                                        |                                 |                                                                                                                                                                                                                                                                                                                                                                                                                                                                                                                                                                                                                                                                                                                                                                                                                                                                                                                                                                                                                                                                                                                                                                                                                                                                                                                                                                                                                                                                                                                                                                                          |                       |                  |                     |            |    |               |      |
|                                         | Réservoir; réservoir souterrain; viviers dans l'eau<br>Dry river bed; sand in water, foreshore flats; intermittent lake, slough                                     | <sup>60</sup> 56                |                                                                                                                                                                                                                                                                                                                                                                                                                                                                                                                                                                                                                                                                                                                                                                                                                                                                                                                                                                                                                                                                                                                                                                                                                                                                                                                                                                                                                                                                                                                                                                                          |                       |                  |                     |            |    |               |      |
|                                         | Lit de rivière à sec; sable dans l'eau, estrans; lac intermittent, bourbier<br>Rapids; falls                                                                        |                                 |                                                                                                                                                                                                                                                                                                                                                                                                                                                                                                                                                                                                                                                                                                                                                                                                                                                                                                                                                                                                                                                                                                                                                                                                                                                                                                                                                                                                                                                                                                                                                                                          |                       |                  |                     |            |    |               |      |
| e e z                                   | Rapides; chutes                                                                                                                                                     | 68°06' <b>-</b>                 |                                                                                                                                                                                                                                                                                                                                                                                                                                                                                                                                                                                                                                                                                                                                                                                                                                                                                                                                                                                                                                                                                                                                                                                                                                                                                                                                                                                                                                                                                                                                                                                          |                       |                  |                     |            |    |               |      |
| Anna the + +                            | Rocky ledge; rocky reef; rocks in water; exposed shipwreck<br>Barre rocheuse; récif; rochers dans l'eau; épave émergée                                              | _55                             |                                                                                                                                                                                                                                                                                                                                                                                                                                                                                                                                                                                                                                                                                                                                                                                                                                                                                                                                                                                                                                                                                                                                                                                                                                                                                                                                                                                                                                                                                                                                                                                          |                       |                  |                     |            |    |               |      |
|                                         | Moraine; glacial debris; permanent snow and ice<br>Moraine; débris glaciaires; neige et glace permanentes                                                           |                                 |                                                                                                                                                                                                                                                                                                                                                                                                                                                                                                                                                                                                                                                                                                                                                                                                                                                                                                                                                                                                                                                                                                                                                                                                                                                                                                                                                                                                                                                                                                                                                                                          |                       |                  |                     |            |    |               |      |
|                                         | Wetlands: marsh, muskeg; swamp; marsh in water; string bog<br>Terres humides : marais, muskeg; marécage; marais dans l'eau; tourbière rétici                        | ulée                            |                                                                                                                                                                                                                                                                                                                                                                                                                                                                                                                                                                                                                                                                                                                                                                                                                                                                                                                                                                                                                                                                                                                                                                                                                                                                                                                                                                                                                                                                                                                                                                                          |                       |                  |                     |            |    |               |      |
|                                         | Tundra ponds; tundra polygons; palsa bog                                                                                                                            | 54                              |                                                                                                                                                                                                                                                                                                                                                                                                                                                                                                                                                                                                                                                                                                                                                                                                                                                                                                                                                                                                                                                                                                                                                                                                                                                                                                                                                                                                                                                                                                                                                                                          |                       |                  |                     |            |    |               |      |
|                                         | Étangs de toundra; polygones de toundra; tourbière à palse<br>Sand; esker; pingo; wooded area                                                                       |                                 |                                                                                                                                                                                                                                                                                                                                                                                                                                                                                                                                                                                                                                                                                                                                                                                                                                                                                                                                                                                                                                                                                                                                                                                                                                                                                                                                                                                                                                                                                                                                                                                          |                       |                  |                     |            |    |               |      |
| *****                                   | Sable; esker; pingo; région boisée<br>Contour: index; intermediate; approximate                                                                                     | 68°05' <b>_</b>                 | 84                                                                                                                                                                                                                                                                                                                                                                                                                                                                                                                                                                                                                                                                                                                                                                                                                                                                                                                                                                                                                                                                                                                                                                                                                                                                                                                                                                                                                                                                                                                                                                                       | 4 85                  | 86               | 87 88               | 89         | 90 |               |      |
|                                         | Courbe de niveau : maîtresse; intermédiaire; approximative                                                                                                          | _53                             |                                                                                                                                                                                                                                                                                                                                                                                                                                                                                                                                                                                                                                                                                                                                                                                                                                                                                                                                                                                                                                                                                                                                                                                                                                                                                                                                                                                                                                                                                                                                                                                          |                       |                  |                     |            | 90 | 91            | 92   |
| →→→→→→→→→→→→→→→→→→→→→→→→→→→→→→→→→→→→→→  | Depression contour; spot elevation; cave<br>Courbe de cuvette; point coté; caverne                                                                                  |                                 |                                                                                                                                                                                                                                                                                                                                                                                                                                                                                                                                                                                                                                                                                                                                                                                                                                                                                                                                                                                                                                                                                                                                                                                                                                                                                                                                                                                                                                                                                                                                                                                          |                       |                  |                     |            |    |               |      |
|                                         |                                                                                                                                                                     |                                 |                                                                                                                                                                                                                                                                                                                                                                                                                                                                                                                                                                                                                                                                                                                                                                                                                                                                                                                                                                                                                                                                                                                                                                                                                                                                                                                                                                                                                                                                                                                                                                                          |                       |                  |                     |            |    |               |      |
|                                         |                                                                                                                                                                     | _52                             |                                                                                                                                                                                                                                                                                                                                                                                                                                                                                                                                                                                                                                                                                                                                                                                                                                                                                                                                                                                                                                                                                                                                                                                                                                                                                                                                                                                                                                                                                                                                                                                          |                       |                  |                     |            |    |               |      |
|                                         | ,                                                                                                                                                                   | <br>68°04'-                     |                                                                                                                                                                                                                                                                                                                                                                                                                                                                                                                                                                                                                                                                                                                                                                                                                                                                                                                                                                                                                                                                                                                                                                                                                                                                                                                                                                                                                                                                                                                                                                                          |                       |                  |                     |            |    |               |      |
| 37-B/3                                  | SCALE 1:50 000 EDITION 01                                                                                                                                           |                                 |                                                                                                                                                                                                                                                                                                                                                                                                                                                                                                                                                                                                                                                                                                                                                                                                                                                                                                                                                                                                                                                                                                                                                                                                                                                                                                                                                                                                                                                                                                                                                                                          |                       |                  |                     |            |    |               |      |
|                                         |                                                                                                                                                                     | 51                              |                                                                                                                                                                                                                                                                                                                                                                                                                                                                                                                                                                                                                                                                                                                                                                                                                                                                                                                                                                                                                                                                                                                                                                                                                                                                                                                                                                                                                                                                                                                                                                                          |                       |                  |                     |            |    |               |      |
| ERA ISLA                                | ND                                                                                                                                                                  |                                 |                                                                                                                                                                                                                                                                                                                                                                                                                                                                                                                                                                                                                                                                                                                                                                                                                                                                                                                                                                                                                                                                                                                                                                                                                                                                                                                                                                                                                                                                                                                                                                                          |                       |                  |                     |            |    |               |      |