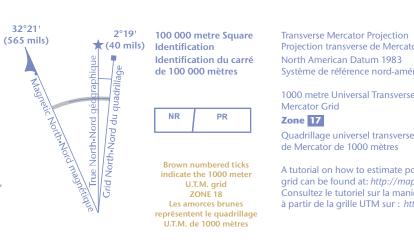

## 37-B/3

| -                                       | Road: hard surface, more than 2 lanes; service centre                                                                                                               |                                 | 79°00'                                                                                                                                                                                                                                                                                                                                                                                                                                                                                                                                                                                                                                                                                                                                                                                                                                                                                                                                                                                                                                                                                                                                                                                                                                                                                                                                                                                                                                                                                                                                                                                   |                       |                  |                     |            |    |               |      |
|-----------------------------------------|---------------------------------------------------------------------------------------------------------------------------------------------------------------------|---------------------------------|------------------------------------------------------------------------------------------------------------------------------------------------------------------------------------------------------------------------------------------------------------------------------------------------------------------------------------------------------------------------------------------------------------------------------------------------------------------------------------------------------------------------------------------------------------------------------------------------------------------------------------------------------------------------------------------------------------------------------------------------------------------------------------------------------------------------------------------------------------------------------------------------------------------------------------------------------------------------------------------------------------------------------------------------------------------------------------------------------------------------------------------------------------------------------------------------------------------------------------------------------------------------------------------------------------------------------------------------------------------------------------------------------------------------------------------------------------------------------------------------------------------------------------------------------------------------------------------|-----------------------|------------------|---------------------|------------|----|---------------|------|
|                                         | Route : revêtement dur, plus de 2 voies; centre de service<br>Road: hard surface, 2 lanes; less than 2 lanes; snowshed                                              |                                 |                                                                                                                                                                                                                                                                                                                                                                                                                                                                                                                                                                                                                                                                                                                                                                                                                                                                                                                                                                                                                                                                                                                                                                                                                                                                                                                                                                                                                                                                                                                                                                                          | 584000m.E.            |                  | 3 <b>39</b> 000m.E. | 40         |    |               |      |
|                                         | Route : revêtement dur, 2 voies; moins de 2 voies; paravalanche                                                                                                     | 68°15'                          | 83                                                                                                                                                                                                                                                                                                                                                                                                                                                                                                                                                                                                                                                                                                                                                                                                                                                                                                                                                                                                                                                                                                                                                                                                                                                                                                                                                                                                                                                                                                                                                                                       | 0000                  | 85               | 86 87               | 88<br>V VV | 89 | 90            | 91   |
| <del>_</del>                            | Road: hard surface, street; loose or stabilized surface, street; conduit bridge<br>Route : revêtement dur, rue; de gravier, aggloméré, rue; pont de canalisation    |                                 |                                                                                                                                                                                                                                                                                                                                                                                                                                                                                                                                                                                                                                                                                                                                                                                                                                                                                                                                                                                                                                                                                                                                                                                                                                                                                                                                                                                                                                                                                                                                                                                          | Josza.                | , t <sup>ĝ</sup> | and a set           | .6 8       |    |               |      |
|                                         | Road: loose or stabilized surface, all season, 2 lanes or more; less than 2 lanes<br>Route : de gravier, aggloméré, toute saison, 2 voies ou plus; moins de 2 voies | i<br>z                          | 200                                                                                                                                                                                                                                                                                                                                                                                                                                                                                                                                                                                                                                                                                                                                                                                                                                                                                                                                                                                                                                                                                                                                                                                                                                                                                                                                                                                                                                                                                                                                                                                      | 50 0                  |                  | B Cro               | PR P       |    |               |      |
| <b></b>                                 | Road: loose surface, dry weather; vehicle track or winter road; trail; portage<br>Route : de gravier, temps sec; chemin de terre ou d'hiver; sentier; portage       | 7571000m.N.                     |                                                                                                                                                                                                                                                                                                                                                                                                                                                                                                                                                                                                                                                                                                                                                                                                                                                                                                                                                                                                                                                                                                                                                                                                                                                                                                                                                                                                                                                                                                                                                                                          | SOUTH                 | B                | ET AL               |            |    |               |      |
| 304                                     | Highway interchange; highway route number; built-up area<br>Échangeur routier; numéro de route; agglomération                                                       | 7571                            |                                                                                                                                                                                                                                                                                                                                                                                                                                                                                                                                                                                                                                                                                                                                                                                                                                                                                                                                                                                                                                                                                                                                                                                                                                                                                                                                                                                                                                                                                                                                                                                          | $ \simeq 0 0 \circ c$ |                  |                     |            |    |               |      |
| ······································  | Railway, single track: railway station: trestle: multiple tracks: turntable                                                                                         |                                 | 2 00                                                                                                                                                                                                                                                                                                                                                                                                                                                                                                                                                                                                                                                                                                                                                                                                                                                                                                                                                                                                                                                                                                                                                                                                                                                                                                                                                                                                                                                                                                                                                                                     |                       |                  |                     |            |    |               |      |
|                                         | Chemin de fer, voie unique; gare; chevalet; voies multiples; plaque tournante<br>Railway, abandoned; railway yard                                                   | 68°14' <b>-</b> 7               | 70                                                                                                                                                                                                                                                                                                                                                                                                                                                                                                                                                                                                                                                                                                                                                                                                                                                                                                                                                                                                                                                                                                                                                                                                                                                                                                                                                                                                                                                                                                                                                                                       | SPĮCĒR                | 0 8 0            |                     |            |    |               |      |
|                                         | Chemin de fer, abandonné; gare de triage                                                                                                                            |                                 | 20                                                                                                                                                                                                                                                                                                                                                                                                                                                                                                                                                                                                                                                                                                                                                                                                                                                                                                                                                                                                                                                                                                                                                                                                                                                                                                                                                                                                                                                                                                                                                                                       | 529                   | e<br>/////       |                     |            |    |               |      |
| +++++ <del>×</del>                      | Rapid transit: rail; road; footbridge<br>Transport rapide : voie ferrée; route; passerelle                                                                          | _                               | <u>به</u>                                                                                                                                                                                                                                                                                                                                                                                                                                                                                                                                                                                                                                                                                                                                                                                                                                                                                                                                                                                                                                                                                                                                                                                                                                                                                                                                                                                                                                                                                                                                                                                |                       | 1 ST             |                     |            |    |               |      |
|                                         | Causeway; covered bridge; tunnel; bridge; moveable bridge<br>Chaussée; pont couvert; tunnel; pont; pont mobile                                                      |                                 |                                                                                                                                                                                                                                                                                                                                                                                                                                                                                                                                                                                                                                                                                                                                                                                                                                                                                                                                                                                                                                                                                                                                                                                                                                                                                                                                                                                                                                                                                                                                                                                          |                       | A S              |                     |            |    |               |      |
|                                         | Boundary: international<br>Limite : internationale                                                                                                                  | _6                              |                                                                                                                                                                                                                                                                                                                                                                                                                                                                                                                                                                                                                                                                                                                                                                                                                                                                                                                                                                                                                                                                                                                                                                                                                                                                                                                                                                                                                                                                                                                                                                                          |                       |                  |                     |            |    |               |      |
|                                         | Boundary: provincial or territorial<br>Limite : provinciale ou territoriale                                                                                         |                                 | 28                                                                                                                                                                                                                                                                                                                                                                                                                                                                                                                                                                                                                                                                                                                                                                                                                                                                                                                                                                                                                                                                                                                                                                                                                                                                                                                                                                                                                                                                                                                                                                                       | the (                 | /                |                     |            |    |               |      |
|                                         | Boundary: unsurveyed provincial or territorial; area outline                                                                                                        | 68°13' – Z                      | 0                                                                                                                                                                                                                                                                                                                                                                                                                                                                                                                                                                                                                                                                                                                                                                                                                                                                                                                                                                                                                                                                                                                                                                                                                                                                                                                                                                                                                                                                                                                                                                                        | 1 20                  |                  |                     |            |    | SP            | ICER |
|                                         | Limite : provinciale ou territoriale non arpentée; surface délimitée<br>Boundary: administrative; recreational                                                      | 72000<br>9                      | 8                                                                                                                                                                                                                                                                                                                                                                                                                                                                                                                                                                                                                                                                                                                                                                                                                                                                                                                                                                                                                                                                                                                                                                                                                                                                                                                                                                                                                                                                                                                                                                                        | N8 200                |                  |                     |            |    |               |      |
|                                         | Limite : administrative; récréative<br>Boundary: geographic; unsurveyed geographic                                                                                  | 75                              |                                                                                                                                                                                                                                                                                                                                                                                                                                                                                                                                                                                                                                                                                                                                                                                                                                                                                                                                                                                                                                                                                                                                                                                                                                                                                                                                                                                                                                                                                                                                                                                          |                       |                  |                     |            |    |               |      |
|                                         | Limite : géographique; géographique non arpentée                                                                                                                    |                                 |                                                                                                                                                                                                                                                                                                                                                                                                                                                                                                                                                                                                                                                                                                                                                                                                                                                                                                                                                                                                                                                                                                                                                                                                                                                                                                                                                                                                                                                                                                                                                                                          | 8 707 S               |                  |                     |            |    |               |      |
| <u> </u>                                | Fort, wall; fence<br>Fort, mur; clôture                                                                                                                             | _6                              | 7 - 3                                                                                                                                                                                                                                                                                                                                                                                                                                                                                                                                                                                                                                                                                                                                                                                                                                                                                                                                                                                                                                                                                                                                                                                                                                                                                                                                                                                                                                                                                                                                                                                    |                       |                  |                     |            |    |               |      |
| ·····                                   | Power transmission line; multiple lines; submarine cable<br>Ligne de transport d'énergie; lignes multiples; câble sous-marin                                        | 68°12' <b>–</b>                 | 87                                                                                                                                                                                                                                                                                                                                                                                                                                                                                                                                                                                                                                                                                                                                                                                                                                                                                                                                                                                                                                                                                                                                                                                                                                                                                                                                                                                                                                                                                                                                                                                       | 081 T                 |                  |                     |            |    |               |      |
|                                         | Pipeline: oil; natural gas<br>Pipeline : pétrole; gaz naturel                                                                                                       | 50 IZ -                         |                                                                                                                                                                                                                                                                                                                                                                                                                                                                                                                                                                                                                                                                                                                                                                                                                                                                                                                                                                                                                                                                                                                                                                                                                                                                                                                                                                                                                                                                                                                                                                                          | 55                    |                  |                     |            |    |               |      |
|                                         | Pipeline: multi-use; control valve; multiple lines<br>Pipeline : utilisation multiple; valve de contrôle; lignes multiples                                          | <mark>70</mark> 6               |                                                                                                                                                                                                                                                                                                                                                                                                                                                                                                                                                                                                                                                                                                                                                                                                                                                                                                                                                                                                                                                                                                                                                                                                                                                                                                                                                                                                                                                                                                                                                                                          | $\langle - \rangle$   |                  |                     |            |    | ISL           | AND  |
| ····=···                                | Pipeline underground: oil; natural gas; multi-use<br>Pipeline souterrain : pétrole; gaz naturel; utilisation multiple                                               |                                 | 8                                                                                                                                                                                                                                                                                                                                                                                                                                                                                                                                                                                                                                                                                                                                                                                                                                                                                                                                                                                                                                                                                                                                                                                                                                                                                                                                                                                                                                                                                                                                                                                        | 0                     |                  |                     |            |    |               |      |
| د الم                                   | Mine; pit: sand, gravel, clay; quarry                                                                                                                               |                                 | 53/7                                                                                                                                                                                                                                                                                                                                                                                                                                                                                                                                                                                                                                                                                                                                                                                                                                                                                                                                                                                                                                                                                                                                                                                                                                                                                                                                                                                                                                                                                                                                                                                     | r - {                 |                  |                     |            |    |               |      |
| Canner Canner                           | Mine; sablière, gravière, glaisière; carrière<br>Airport or airfield; runway: hard surface; loose surface; heliport                                                 | 6                               | 5                                                                                                                                                                                                                                                                                                                                                                                                                                                                                                                                                                                                                                                                                                                                                                                                                                                                                                                                                                                                                                                                                                                                                                                                                                                                                                                                                                                                                                                                                                                                                                                        | 1                     |                  |                     |            |    |               | // E |
| × // ®                                  | Aéroport ou terrain d'aviation; piste d'envol : revêtement dur; de gravier; hélij<br>Chimney: industrial, flare stack, burner; height; lumberyard                   | port<br>68°11 ' <b>-</b>        |                                                                                                                                                                                                                                                                                                                                                                                                                                                                                                                                                                                                                                                                                                                                                                                                                                                                                                                                                                                                                                                                                                                                                                                                                                                                                                                                                                                                                                                                                                                                                                                          | $\rightarrow$         |                  |                     |            |    |               | 10   |
| • 30 <del>E</del>                       | Cheminée : industrielle, torche, brûleur; hauteur; parc à bois débités                                                                                              |                                 |                                                                                                                                                                                                                                                                                                                                                                                                                                                                                                                                                                                                                                                                                                                                                                                                                                                                                                                                                                                                                                                                                                                                                                                                                                                                                                                                                                                                                                                                                                                                                                                          | <u>}</u>              |                  |                     |            |    |               | 15R  |
| 9 <del>9</del> ¥                        | Tank; water tank; radar antenna, radio telescope<br>Citerne; citerne d'eau; antenne radar, radiotélescope                                                           | 6                               | 4                                                                                                                                                                                                                                                                                                                                                                                                                                                                                                                                                                                                                                                                                                                                                                                                                                                                                                                                                                                                                                                                                                                                                                                                                                                                                                                                                                                                                                                                                                                                                                                        | D                     |                  |                     |            |    |               |      |
| • ô •                                   | Silo; grain elevator; clearance tower<br>Silo; élévateur à grains; tour de dégagement                                                                               |                                 | e de la companya de la compa |                       |                  |                     |            |    |               | 1    |
| ★ 赴                                     | Electric facility; oil or natural gas facility; wind-operated device<br>Installation électrique; installation pétrolière ou gazière; éolienne                       |                                 | J                                                                                                                                                                                                                                                                                                                                                                                                                                                                                                                                                                                                                                                                                                                                                                                                                                                                                                                                                                                                                                                                                                                                                                                                                                                                                                                                                                                                                                                                                                                                                                                        | 84 85                 | 86               | 87                  | 88 89      |    |               |      |
| (o) Â Î                                 | Tower: communication; fire; control<br>Tour : communication; incendie; contrôle                                                                                     | 63                              | 3                                                                                                                                                                                                                                                                                                                                                                                                                                                                                                                                                                                                                                                                                                                                                                                                                                                                                                                                                                                                                                                                                                                                                                                                                                                                                                                                                                                                                                                                                                                                                                                        |                       |                  |                     | 09         |    | 90 / 9<br>  / | 92   |
| 0 0                                     | Domestic waste; liquid waste; industrial solid depot<br>Déchet domestique; déchet liquide; dépôt de solide industriel                                               | 68°10' -                        |                                                                                                                                                                                                                                                                                                                                                                                                                                                                                                                                                                                                                                                                                                                                                                                                                                                                                                                                                                                                                                                                                                                                                                                                                                                                                                                                                                                                                                                                                                                                                                                          |                       |                  |                     |            |    |               |      |
| <b>→</b> ▲ Ø                            | Lookout; historic site; ruins; zoo                                                                                                                                  |                                 |                                                                                                                                                                                                                                                                                                                                                                                                                                                                                                                                                                                                                                                                                                                                                                                                                                                                                                                                                                                                                                                                                                                                                                                                                                                                                                                                                                                                                                                                                                                                                                                          |                       |                  |                     |            |    |               | 1    |
|                                         | Belvédère; lieu historique; ruines; zoo<br>Golf course; campground; ski area; sportsplex                                                                            | 62                              | ,                                                                                                                                                                                                                                                                                                                                                                                                                                                                                                                                                                                                                                                                                                                                                                                                                                                                                                                                                                                                                                                                                                                                                                                                                                                                                                                                                                                                                                                                                                                                                                                        |                       |                  |                     |            |    |               |      |
|                                         | Terrain de golf; terrain de camping; station de ski; centre sportif<br>Aerial cableway, ski lift; sports track; arena                                               | _02                             |                                                                                                                                                                                                                                                                                                                                                                                                                                                                                                                                                                                                                                                                                                                                                                                                                                                                                                                                                                                                                                                                                                                                                                                                                                                                                                                                                                                                                                                                                                                                                                                          |                       |                  |                     |            |    |               |      |
| ùù d                                    | Téléphérique, remonte-pente; piste de course; aréna                                                                                                                 |                                 |                                                                                                                                                                                                                                                                                                                                                                                                                                                                                                                                                                                                                                                                                                                                                                                                                                                                                                                                                                                                                                                                                                                                                                                                                                                                                                                                                                                                                                                                                                                                                                                          |                       |                  |                     |            |    |               |      |
|                                         | Building: unidentified buildings; religious; educational; cabin<br>Bâtiment : bâtiments non identifiés; religieux; d'enseignement; cabine                           |                                 |                                                                                                                                                                                                                                                                                                                                                                                                                                                                                                                                                                                                                                                                                                                                                                                                                                                                                                                                                                                                                                                                                                                                                                                                                                                                                                                                                                                                                                                                                                                                                                                          |                       |                  |                     |            |    |               |      |
| • • F H                                 | Hospital; medical centre; senior citizens home; lodging<br>Hôpital; centre médical; résidence pour personnes âgées; gîte                                            | 68°09' <b>-</b> — <sup>61</sup> |                                                                                                                                                                                                                                                                                                                                                                                                                                                                                                                                                                                                                                                                                                                                                                                                                                                                                                                                                                                                                                                                                                                                                                                                                                                                                                                                                                                                                                                                                                                                                                                          |                       |                  |                     |            |    |               |      |
| 血 ① ₩                                   | City hall; municipal hall; community centre<br>Hôtel de ville; salle municipale; centre communautaire                                                               |                                 |                                                                                                                                                                                                                                                                                                                                                                                                                                                                                                                                                                                                                                                                                                                                                                                                                                                                                                                                                                                                                                                                                                                                                                                                                                                                                                                                                                                                                                                                                                                                                                                          |                       |                  |                     |            |    |               |      |
| A 🖌 G                                   | Customs post; ranger or warden station; cemetery<br>Poste de douane; poste de garde forestier ou poste de garde de parc; cimetièr                                   | e                               |                                                                                                                                                                                                                                                                                                                                                                                                                                                                                                                                                                                                                                                                                                                                                                                                                                                                                                                                                                                                                                                                                                                                                                                                                                                                                                                                                                                                                                                                                                                                                                                          |                       |                  |                     |            |    |               |      |
| <b>r b</b>                              | Court house; correctional institute                                                                                                                                 | 60                              |                                                                                                                                                                                                                                                                                                                                                                                                                                                                                                                                                                                                                                                                                                                                                                                                                                                                                                                                                                                                                                                                                                                                                                                                                                                                                                                                                                                                                                                                                                                                                                                          |                       |                  |                     |            |    |               |      |
|                                         | Palais de justice; établissement correctionnel<br>Fire station; police station; armoury                                                                             |                                 |                                                                                                                                                                                                                                                                                                                                                                                                                                                                                                                                                                                                                                                                                                                                                                                                                                                                                                                                                                                                                                                                                                                                                                                                                                                                                                                                                                                                                                                                                                                                                                                          |                       |                  |                     |            |    |               |      |
|                                         | Caserne de pompiers; poste de police; manège militaire<br>Waterbody or shoreline; watercourse; disappearing stream                                                  | 68°08' –                        |                                                                                                                                                                                                                                                                                                                                                                                                                                                                                                                                                                                                                                                                                                                                                                                                                                                                                                                                                                                                                                                                                                                                                                                                                                                                                                                                                                                                                                                                                                                                                                                          |                       |                  |                     |            |    |               |      |
|                                         | Plan d'eau ou littoral; cours d'eau; cours d'eau disparaissant<br>Navigation light; ferry route; navigation beacon                                                  | -59                             |                                                                                                                                                                                                                                                                                                                                                                                                                                                                                                                                                                                                                                                                                                                                                                                                                                                                                                                                                                                                                                                                                                                                                                                                                                                                                                                                                                                                                                                                                                                                                                                          |                       |                  |                     |            |    |               |      |
| × · · · · · · · · · · · · · · · · · · · | Feu de navigation; traverse; balise de navigation                                                                                                                   |                                 |                                                                                                                                                                                                                                                                                                                                                                                                                                                                                                                                                                                                                                                                                                                                                                                                                                                                                                                                                                                                                                                                                                                                                                                                                                                                                                                                                                                                                                                                                                                                                                                          |                       |                  |                     |            |    |               |      |
| € ≈ £                                   | Coast Guard station; seaplane anchorage; marina<br>Station de la garde côtière; mouillage d'hydravions; marina                                                      |                                 |                                                                                                                                                                                                                                                                                                                                                                                                                                                                                                                                                                                                                                                                                                                                                                                                                                                                                                                                                                                                                                                                                                                                                                                                                                                                                                                                                                                                                                                                                                                                                                                          |                       |                  |                     |            |    |               |      |
|                                         | Fish ladder; dam: small; large; carrying road<br>Échelle à poissons; barrage : petit; grand; portant une route                                                      | 58                              |                                                                                                                                                                                                                                                                                                                                                                                                                                                                                                                                                                                                                                                                                                                                                                                                                                                                                                                                                                                                                                                                                                                                                                                                                                                                                                                                                                                                                                                                                                                                                                                          |                       |                  |                     |            |    |               |      |
| and P                                   | Dyke or seawall; wharf; breakwater<br>Digue ou mur de protection; quai; brise-lames                                                                                 |                                 |                                                                                                                                                                                                                                                                                                                                                                                                                                                                                                                                                                                                                                                                                                                                                                                                                                                                                                                                                                                                                                                                                                                                                                                                                                                                                                                                                                                                                                                                                                                                                                                          |                       |                  |                     |            |    |               |      |
| in In                                   | Boat ramp; pier or dock                                                                                                                                             | 68°07' –                        |                                                                                                                                                                                                                                                                                                                                                                                                                                                                                                                                                                                                                                                                                                                                                                                                                                                                                                                                                                                                                                                                                                                                                                                                                                                                                                                                                                                                                                                                                                                                                                                          |                       |                  |                     |            |    |               |      |
|                                         | Drydock; slip; crib or abandoned bridge pier; ford<br>Cale sèche; cale; caisson ou pilier de pont abandonné; gué                                                    | 57                              |                                                                                                                                                                                                                                                                                                                                                                                                                                                                                                                                                                                                                                                                                                                                                                                                                                                                                                                                                                                                                                                                                                                                                                                                                                                                                                                                                                                                                                                                                                                                                                                          |                       |                  |                     |            |    |               | +    |
|                                         | Conduit; lock; spring                                                                                                                                               |                                 |                                                                                                                                                                                                                                                                                                                                                                                                                                                                                                                                                                                                                                                                                                                                                                                                                                                                                                                                                                                                                                                                                                                                                                                                                                                                                                                                                                                                                                                                                                                                                                                          |                       |                  |                     |            |    |               | +    |
|                                         | Canalisation; écluse; source<br>Reservoir; underground reservoir; fish pound                                                                                        |                                 |                                                                                                                                                                                                                                                                                                                                                                                                                                                                                                                                                                                                                                                                                                                                                                                                                                                                                                                                                                                                                                                                                                                                                                                                                                                                                                                                                                                                                                                                                                                                                                                          |                       |                  |                     |            |    |               |      |
|                                         | Réservoir; réservoir souterrain; viviers dans l'eau<br>Dry river bed; sand in water, foreshore flats; intermittent lake, slough                                     | <sup>60</sup> 56                |                                                                                                                                                                                                                                                                                                                                                                                                                                                                                                                                                                                                                                                                                                                                                                                                                                                                                                                                                                                                                                                                                                                                                                                                                                                                                                                                                                                                                                                                                                                                                                                          |                       |                  |                     |            |    |               |      |
|                                         | Lit de rivière à sec; sable dans l'eau, estrans; lac intermittent, bourbier<br>Rapids; falls                                                                        |                                 |                                                                                                                                                                                                                                                                                                                                                                                                                                                                                                                                                                                                                                                                                                                                                                                                                                                                                                                                                                                                                                                                                                                                                                                                                                                                                                                                                                                                                                                                                                                                                                                          |                       |                  |                     |            |    |               |      |
| e e z                                   | Rapides; chutes                                                                                                                                                     | 68°06' <b>-</b>                 |                                                                                                                                                                                                                                                                                                                                                                                                                                                                                                                                                                                                                                                                                                                                                                                                                                                                                                                                                                                                                                                                                                                                                                                                                                                                                                                                                                                                                                                                                                                                                                                          |                       |                  |                     |            |    |               |      |
| Anna the + +                            | Rocky ledge; rocky reef; rocks in water; exposed shipwreck<br>Barre rocheuse; récif; rochers dans l'eau; épave émergée                                              | _55                             |                                                                                                                                                                                                                                                                                                                                                                                                                                                                                                                                                                                                                                                                                                                                                                                                                                                                                                                                                                                                                                                                                                                                                                                                                                                                                                                                                                                                                                                                                                                                                                                          |                       |                  |                     |            |    |               |      |
|                                         | Moraine; glacial debris; permanent snow and ice<br>Moraine; débris glaciaires; neige et glace permanentes                                                           |                                 |                                                                                                                                                                                                                                                                                                                                                                                                                                                                                                                                                                                                                                                                                                                                                                                                                                                                                                                                                                                                                                                                                                                                                                                                                                                                                                                                                                                                                                                                                                                                                                                          |                       |                  |                     |            |    |               |      |
|                                         | Wetlands: marsh, muskeg; swamp; marsh in water; string bog<br>Terres humides : marais, muskeg; marécage; marais dans l'eau; tourbière rétici                        | ulée                            |                                                                                                                                                                                                                                                                                                                                                                                                                                                                                                                                                                                                                                                                                                                                                                                                                                                                                                                                                                                                                                                                                                                                                                                                                                                                                                                                                                                                                                                                                                                                                                                          |                       |                  |                     |            |    |               |      |
|                                         | Tundra ponds; tundra polygons; palsa bog                                                                                                                            | 54                              |                                                                                                                                                                                                                                                                                                                                                                                                                                                                                                                                                                                                                                                                                                                                                                                                                                                                                                                                                                                                                                                                                                                                                                                                                                                                                                                                                                                                                                                                                                                                                                                          |                       |                  |                     |            |    |               |      |
|                                         | Étangs de toundra; polygones de toundra; tourbière à palse<br>Sand; esker; pingo; wooded area                                                                       |                                 |                                                                                                                                                                                                                                                                                                                                                                                                                                                                                                                                                                                                                                                                                                                                                                                                                                                                                                                                                                                                                                                                                                                                                                                                                                                                                                                                                                                                                                                                                                                                                                                          |                       |                  |                     |            |    |               |      |
| *****                                   | Sable; esker; pingo; région boisée<br>Contour: index; intermediate; approximate                                                                                     | 68°05' <b>_</b>                 | 84                                                                                                                                                                                                                                                                                                                                                                                                                                                                                                                                                                                                                                                                                                                                                                                                                                                                                                                                                                                                                                                                                                                                                                                                                                                                                                                                                                                                                                                                                                                                                                                       | 4 85                  | 86               | 87 88               | 89         | 90 |               |      |
|                                         | Courbe de niveau : maîtresse; intermédiaire; approximative                                                                                                          | _53                             |                                                                                                                                                                                                                                                                                                                                                                                                                                                                                                                                                                                                                                                                                                                                                                                                                                                                                                                                                                                                                                                                                                                                                                                                                                                                                                                                                                                                                                                                                                                                                                                          |                       |                  |                     |            | 90 | 91            | 92   |
| →→→→→→→→→→→→→→→→→→→→→→→→→→→→→→→→→→→→→→  | Depression contour; spot elevation; cave<br>Courbe de cuvette; point coté; caverne                                                                                  |                                 |                                                                                                                                                                                                                                                                                                                                                                                                                                                                                                                                                                                                                                                                                                                                                                                                                                                                                                                                                                                                                                                                                                                                                                                                                                                                                                                                                                                                                                                                                                                                                                                          |                       |                  |                     |            |    |               |      |
|                                         |                                                                                                                                                                     |                                 |                                                                                                                                                                                                                                                                                                                                                                                                                                                                                                                                                                                                                                                                                                                                                                                                                                                                                                                                                                                                                                                                                                                                                                                                                                                                                                                                                                                                                                                                                                                                                                                          |                       |                  |                     |            |    |               |      |
|                                         |                                                                                                                                                                     | _52                             |                                                                                                                                                                                                                                                                                                                                                                                                                                                                                                                                                                                                                                                                                                                                                                                                                                                                                                                                                                                                                                                                                                                                                                                                                                                                                                                                                                                                                                                                                                                                                                                          |                       |                  |                     |            |    |               |      |
|                                         | ,                                                                                                                                                                   | <br>68°04'-                     |                                                                                                                                                                                                                                                                                                                                                                                                                                                                                                                                                                                                                                                                                                                                                                                                                                                                                                                                                                                                                                                                                                                                                                                                                                                                                                                                                                                                                                                                                                                                                                                          |                       |                  |                     |            |    |               |      |
| 37-B/3                                  | SCALE 1:50 000 EDITION 01                                                                                                                                           |                                 |                                                                                                                                                                                                                                                                                                                                                                                                                                                                                                                                                                                                                                                                                                                                                                                                                                                                                                                                                                                                                                                                                                                                                                                                                                                                                                                                                                                                                                                                                                                                                                                          |                       |                  |                     |            |    |               |      |
|                                         |                                                                                                                                                                     | 51                              |                                                                                                                                                                                                                                                                                                                                                                                                                                                                                                                                                                                                                                                                                                                                                                                                                                                                                                                                                                                                                                                                                                                                                                                                                                                                                                                                                                                                                                                                                                                                                                                          |                       |                  |                     |            |    |               |      |
| ERA ISLA                                | ND                                                                                                                                                                  |                                 |                                                                                                                                                                                                                                                                                                                                                                                                                                                                                                                                                                                                                                                                                                                                                                                                                                                                                                                                                                                                                                                                                                                                                                                                                                                                                                                                                                                                                                                                                                                                                                                          |                       |                  |                     |            |    |               |      |