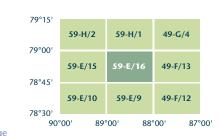

ISLAND

89°00' 88°15' 88°00'

(SVERDRUP ISLANDS)

(QUEEN ELIZABETH ISLANDS / ÎLES DE LA REINE-ÉLISABETH)

AXEL HEIBERG

59-E/16 SCALE 1:50 000 EDITION 01

.32  $\Theta$  Depression contour; spot elevation; cave Courbe de cuvette; point coté; caverne