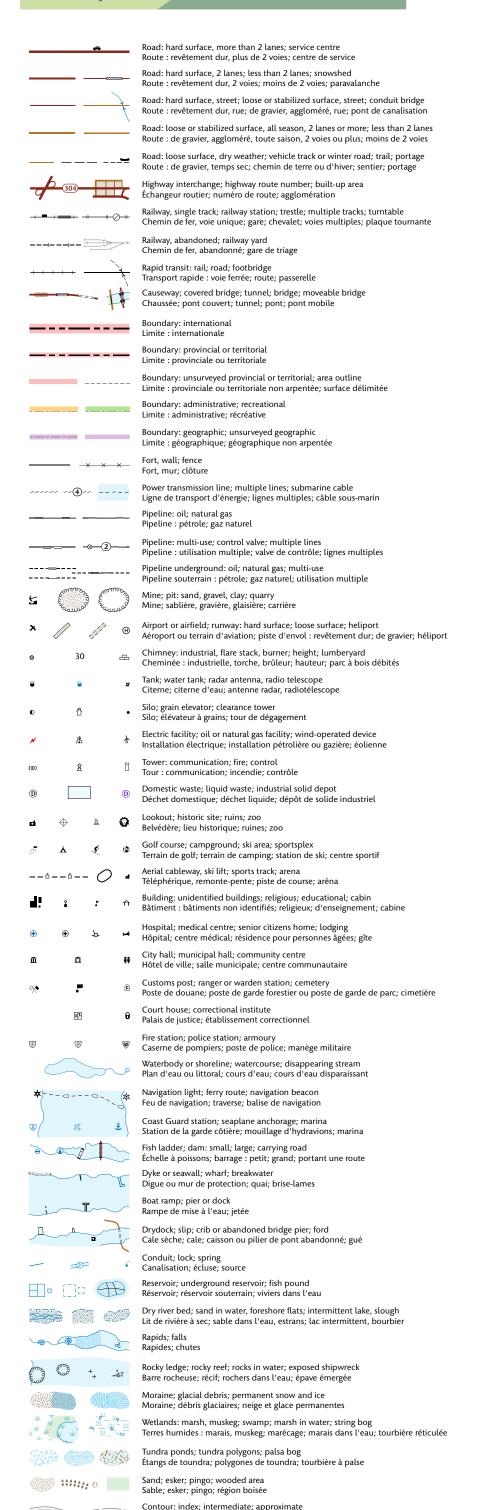

ISLAND

89°00' 88°15' 88°00'

(SVERDRUP ISLANDS)

(QUEEN ELIZABETH ISLANDS / ÎLES DE LA REINE-ÉLISABETH)

AXEL HEIBERG

59-E/16 SCALE 1:50 000 EDITION 01

.32  $\Theta$  Depression contour; spot elevation; cave Courbe de cuvette; point coté; caverne

Courbe de niveau : maîtresse; intermédiaire; approximative

aérienne ou maritime.

Cette carte ne doit pas être utilisée pour la navigation

79°00' 🗖

78°59'

78°55'

78°54'

78°49'**-**