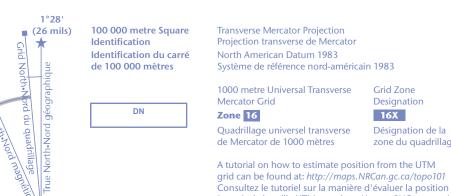

ISLAND

89°00' 88°15' 88°00'

(SVERDRUP ISLANDS)

(QUEEN ELIZABETH ISLANDS / ÎLES DE LA REINE-ÉLISABETH)

AXEL HEIBERG

59-E/16 SCALE 1:50 000 EDITION 01

.32  $\Theta$  Depression contour; spot elevation; cave Courbe de cuvette; point coté; caverne