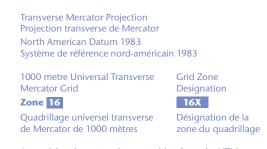

ISLAND

89°00' 88°15' 88°00'

(SVERDRUP ISLANDS)

(QUEEN ELIZABETH ISLANDS / ÎLES DE LA REINE-ÉLISABETH)

AXEL HEIBERG

59-E/16 SCALE 1:50 000 EDITION 01

.32  $\Theta$  Depression contour; spot elevation; cave Courbe de cuvette; point coté; caverne