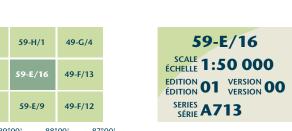

ISLAND

89°00' 88°15' 88°00'

(SVERDRUP ISLANDS)

(QUEEN ELIZABETH ISLANDS / ÎLES DE LA REINE-ÉLISABETH)

AXEL HEIBERG

59-E/16 SCALE 1:50 000 EDITION 01

.32  $\Theta$  Depression contour; spot elevation; cave Courbe de cuvette; point coté; caverne