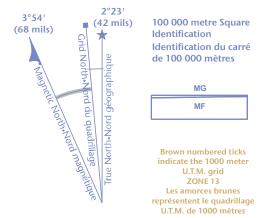

**HOLLIST POINT** Nunavut

The magnetic compass may be erratic in this region La boussole sera peut-être instable dans cette région

Projection transverse de Mercator Système de référence nord-américain 1983 1000 metre Universal Transverse Grid Zone Designation 14X Quadrillage universel transverse Désignation de la de Mercator de 1000 mètres zone du quadrillage A tutorial on how to estimate position from the UTM grid can be found at: http://maps.NRCan.gc.ca/topo101 Consultez le tutoriel sur la manière d'évaluer la position