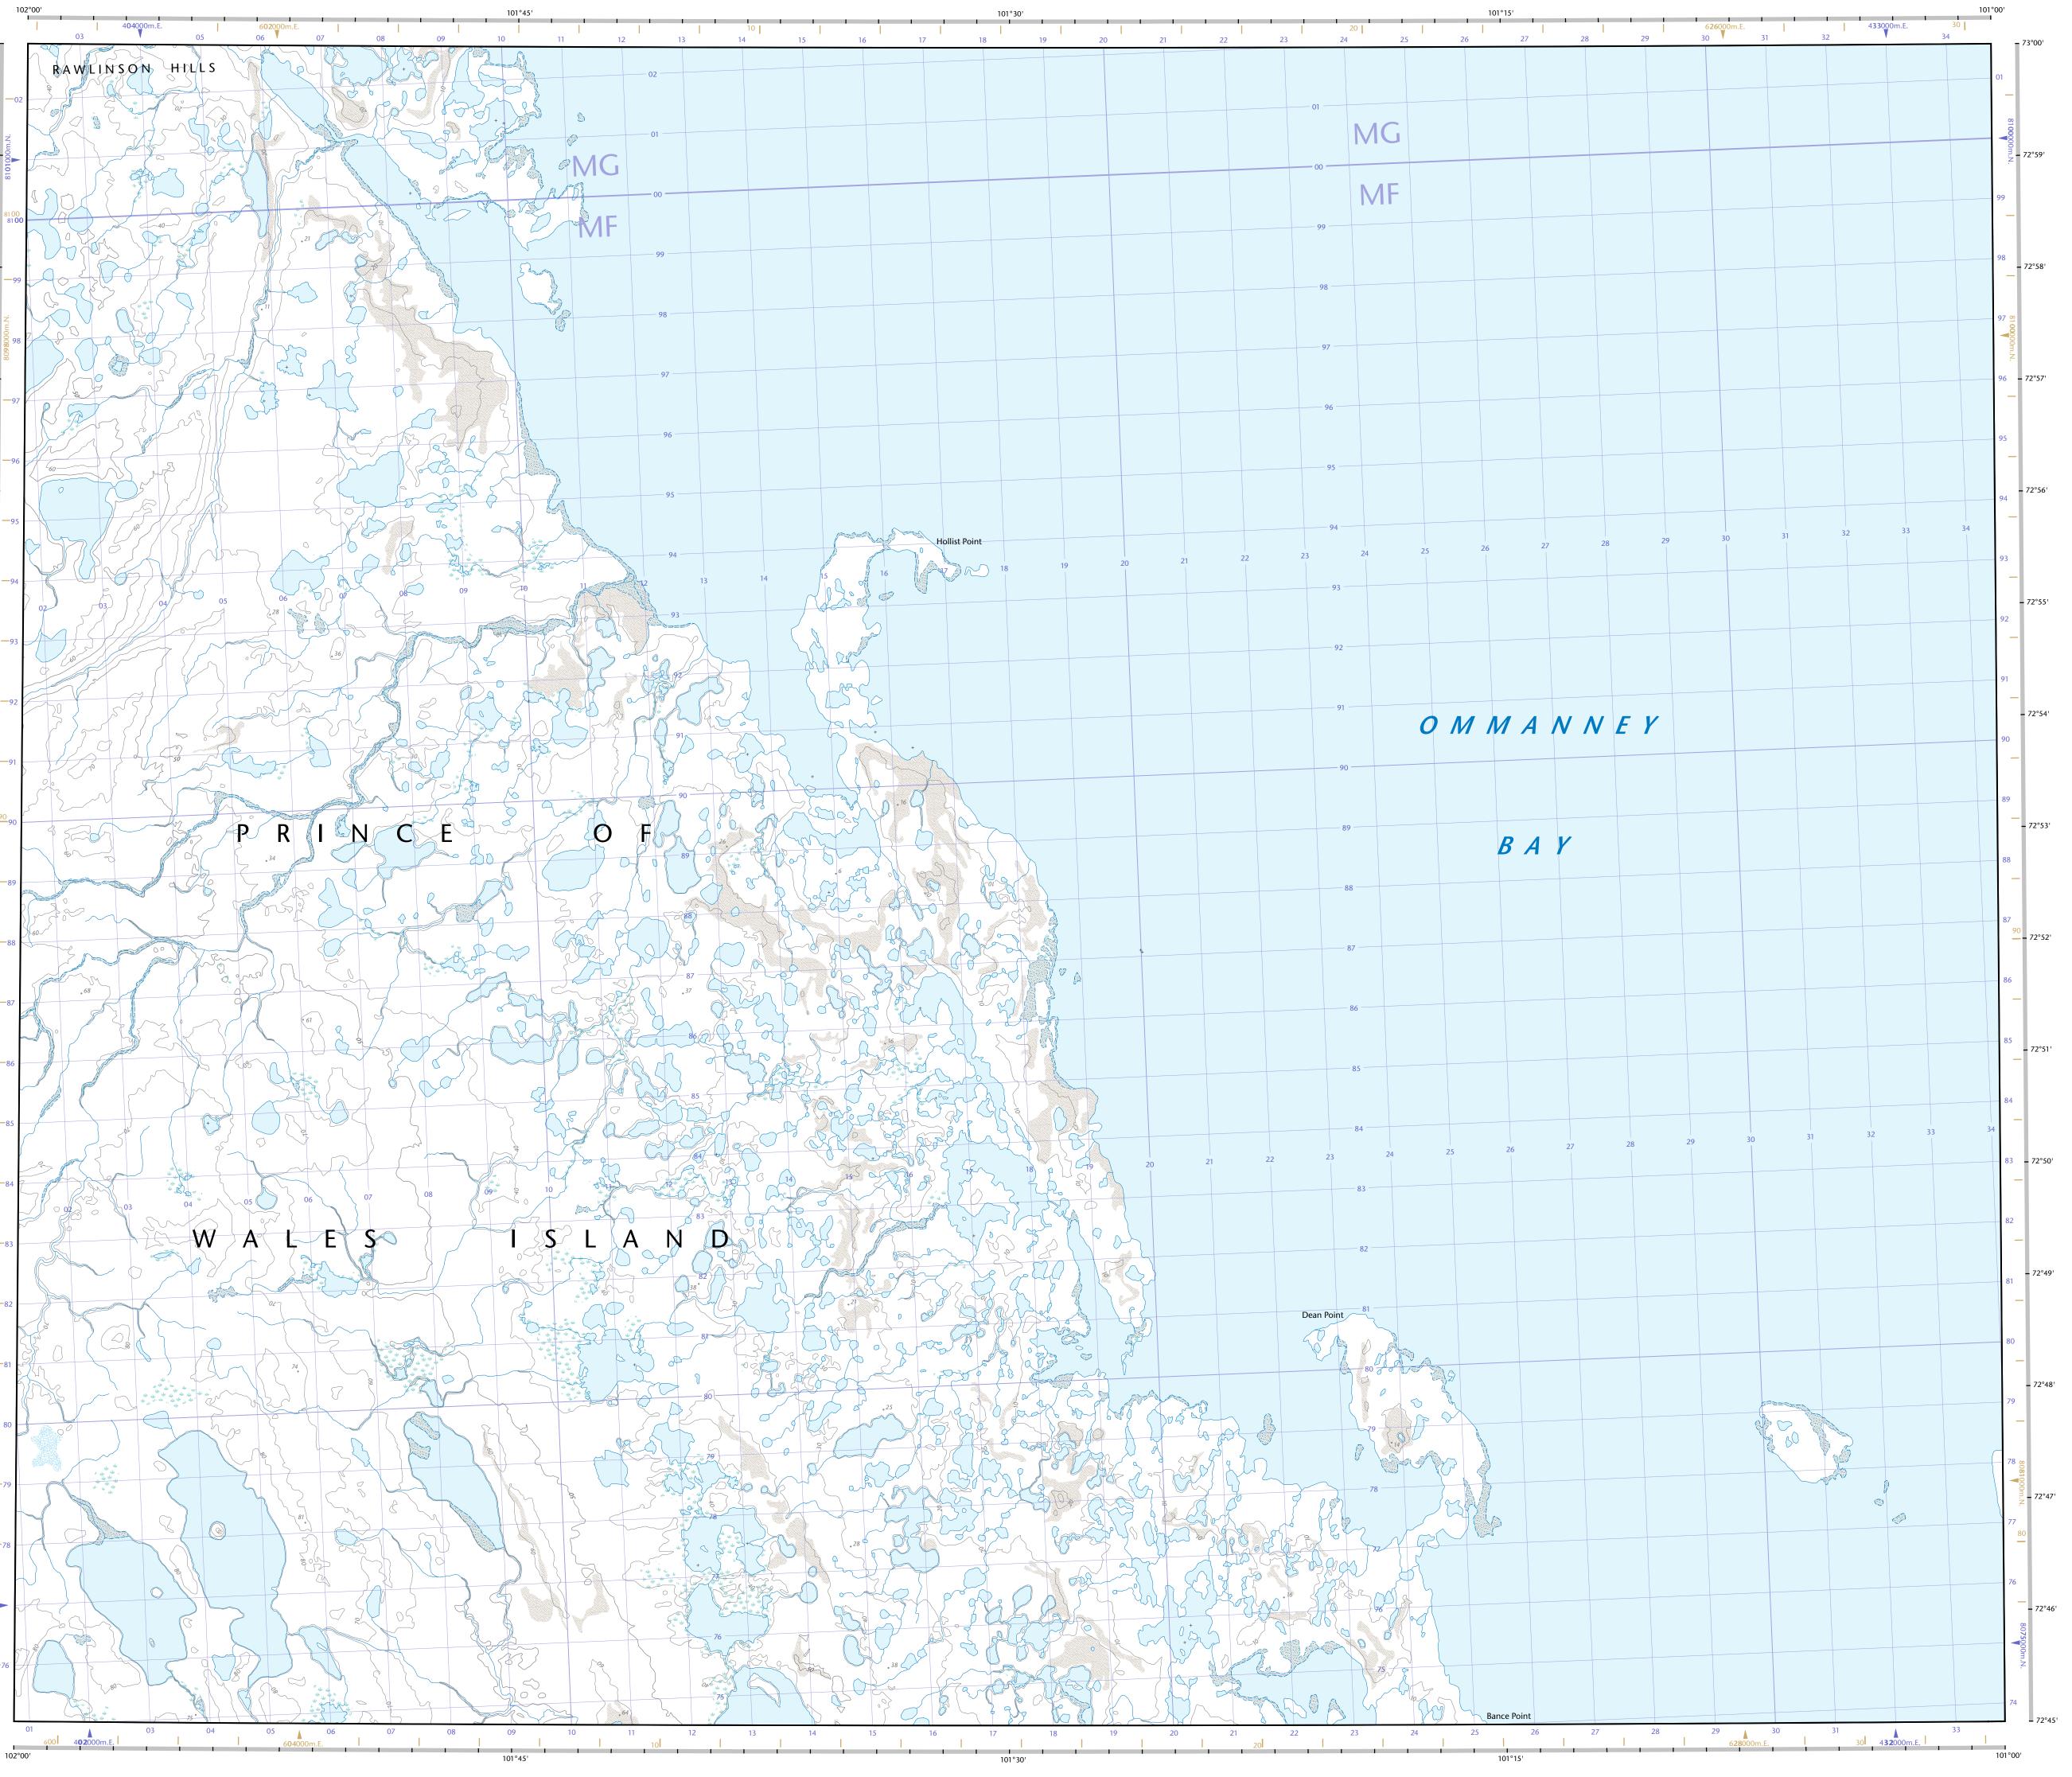

**HOLLIST POINT** Nunavut

The magnetic compass may be erratic in this region La boussole sera peut-être instable dans cette région

Projection transverse de Mercator Système de référence nord-américain 1983 1000 metre Universal Transverse Grid Zone Designation 14X Quadrillage universel transverse Désignation de la de Mercator de 1000 mètres zone du quadrillage A tutorial on how to estimate position from the UTM grid can be found at: http://maps.NRCan.gc.ca/topo101 Consultez le tutoriel sur la manière d'évaluer la position