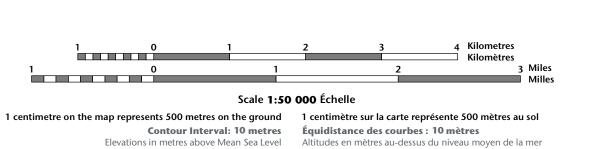

tion topographique, Ressources naturelles Canada. The paper copy of this map meets the print quality standards of Natural Resources Canada when it bears a Certified Map Printer holographic label. La copie papier de cette carte respecte les normes de qualité d'impression de Ressources naturelles Canada quand elle porte l'étiquette holographique de l'imprimeur

de cartes accrédité.



## Canada





aérienne ou maritime.

Pour toutes corrections, additions ou commentaires concernant le contenu de cette carte, veuillez contacter Ressources naturelles Canada par courrier électronique à : *cartes.topo@RNCan.gc.ca* Visitez notre site Web : http://cartes.RNCan.gc.ca © 2011. Sa Majesté la Reine du chef du Canada. Cette carte ne doit pas être utilisée pour la navigation

**HOLLIST POINT** Nunavut





The magnetic compass may be erratic in this region La boussole sera peut-être instable dans cette région





Projection transverse de Mercator Système de référence nord-américain 1983 1000 metre Universal Transverse Grid Zone Designation 14X Quadrillage universel transverse Désignation de la de Mercator de 1000 mètres zone du quadrillage A tutorial on how to estimate position from the UTM grid can be found at: http://maps.NRCan.gc.ca/topo101 Consultez le tutoriel sur la manière d'évaluer la position





Printed map / Carte imprimée Cat. no. / No de cat. M116-2/068B15 ISSN 1915-884X ISBN 978-0-660-66198-8 ISBN 978-1-100-52517-4

Digital map / Carte numérique Cat. no. / No de cat. M116-2/068B15-PDF ISSN 1915-8858