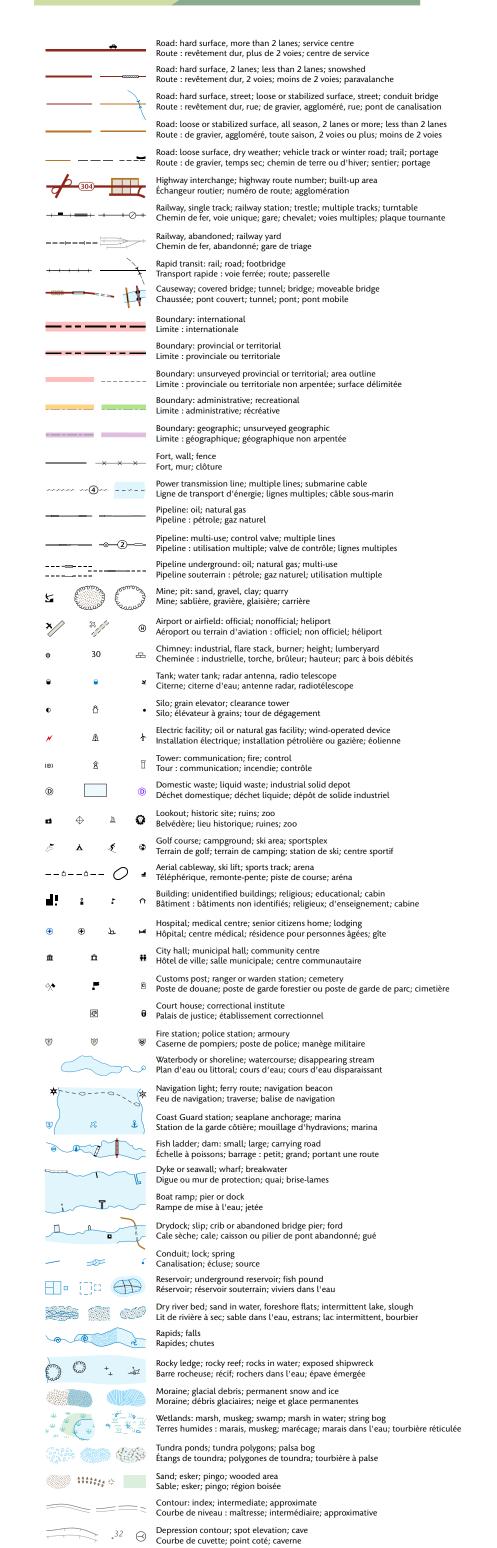

1 centimetre on the map represents 500 metres on the ground 1 centimètre sur la carte représente 500 mètres au sol

Contour Interval: 10 metres Équidistance des courbes : 10 mètres

Elevations in metres above Mean Sea Level Altitudes en mètres au-dessus du niveau moyen de la mer