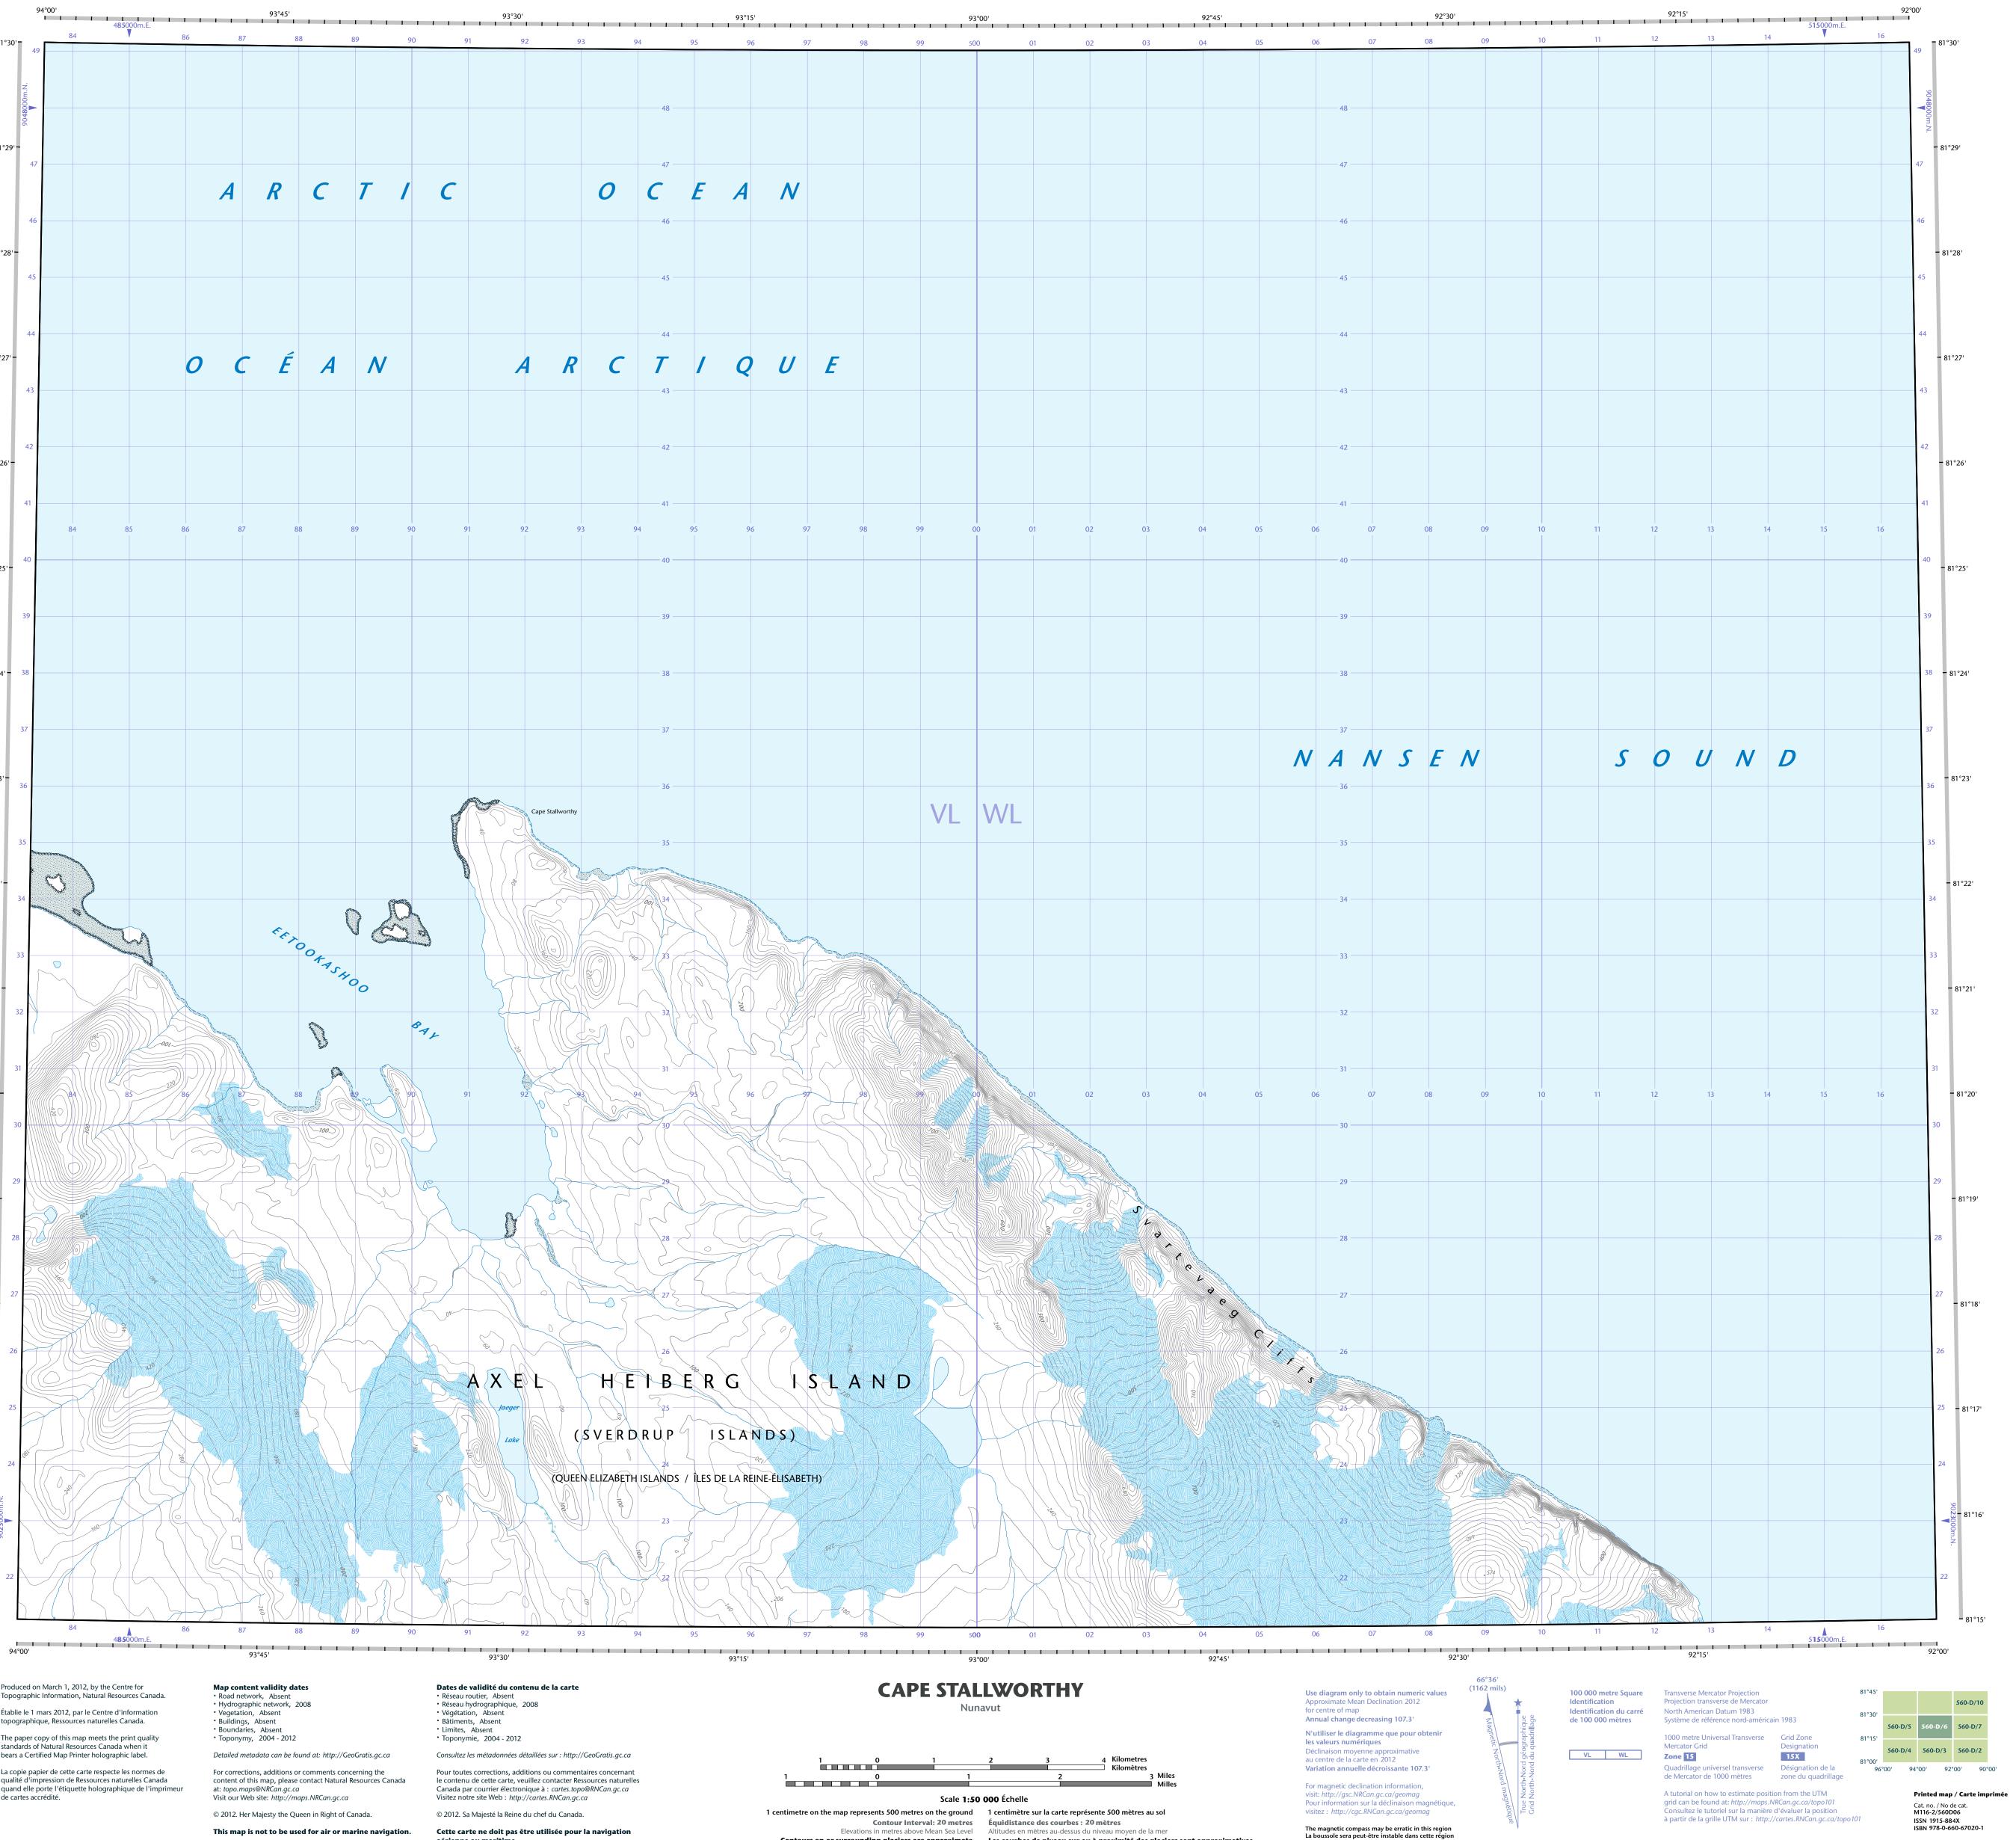

## 560-D/6

|                                       | Road: hard surface, more than 2 lanes; service centre<br>Route : revêtement dur, plus de 2 voies; centre de service                                                 |                                                                                                                                                                                                                                                                                                                                                                                                                                                                                                                                                                                                                                                                                                                                                                                                                                                                                                                                                                                                                                                                                                                                                                                                                                                                                                                                                                                                                                                                                                                                                                                                                                                                                                                                                                                                                                                                                                                                                                                                                                                                                                                                | 5000m.E.                           |
|---------------------------------------|---------------------------------------------------------------------------------------------------------------------------------------------------------------------|--------------------------------------------------------------------------------------------------------------------------------------------------------------------------------------------------------------------------------------------------------------------------------------------------------------------------------------------------------------------------------------------------------------------------------------------------------------------------------------------------------------------------------------------------------------------------------------------------------------------------------------------------------------------------------------------------------------------------------------------------------------------------------------------------------------------------------------------------------------------------------------------------------------------------------------------------------------------------------------------------------------------------------------------------------------------------------------------------------------------------------------------------------------------------------------------------------------------------------------------------------------------------------------------------------------------------------------------------------------------------------------------------------------------------------------------------------------------------------------------------------------------------------------------------------------------------------------------------------------------------------------------------------------------------------------------------------------------------------------------------------------------------------------------------------------------------------------------------------------------------------------------------------------------------------------------------------------------------------------------------------------------------------------------------------------------------------------------------------------------------------|------------------------------------|
|                                       | Road: hard surface, 2 lanes; less than 2 lanes; snowshed<br>Route : revêtement dur, 2 voies; moins de 2 voies; paravalanche                                         | 81°30' 49                                                                                                                                                                                                                                                                                                                                                                                                                                                                                                                                                                                                                                                                                                                                                                                                                                                                                                                                                                                                                                                                                                                                                                                                                                                                                                                                                                                                                                                                                                                                                                                                                                                                                                                                                                                                                                                                                                                                                                                                                                                                                                                      | 86                                 |
| <u> </u>                              | Road: hard surface, street; loose or stabilized surface, street; conduit bridge<br>Route : revêtement dur, rue; de gravier, aggloméré, rue; pont de canalisation    | 47                                                                                                                                                                                                                                                                                                                                                                                                                                                                                                                                                                                                                                                                                                                                                                                                                                                                                                                                                                                                                                                                                                                                                                                                                                                                                                                                                                                                                                                                                                                                                                                                                                                                                                                                                                                                                                                                                                                                                                                                                                                                                                                             |                                    |
|                                       | Road: loose or stabilized surface, all season, 2 lanes or more; less than 2 lanes<br>Route : de gravier, aggloméré, toute saison, 2 voies ou plus; moins de 2 voies | ż                                                                                                                                                                                                                                                                                                                                                                                                                                                                                                                                                                                                                                                                                                                                                                                                                                                                                                                                                                                                                                                                                                                                                                                                                                                                                                                                                                                                                                                                                                                                                                                                                                                                                                                                                                                                                                                                                                                                                                                                                                                                                                                              |                                    |
|                                       | Road: loose surface, dry weather; vehicle track or winter road; trail; portage<br>Route : de gravier, temps sec; chemin de terre ou d'hiver; sentier; portage       | 904 <b>8</b> 00m.N.                                                                                                                                                                                                                                                                                                                                                                                                                                                                                                                                                                                                                                                                                                                                                                                                                                                                                                                                                                                                                                                                                                                                                                                                                                                                                                                                                                                                                                                                                                                                                                                                                                                                                                                                                                                                                                                                                                                                                                                                                                                                                                            |                                    |
| 304                                   | Highway interchange; highway route number; built-up area<br>Échangeur routier; numéro de route; agglomération                                                       | 90488                                                                                                                                                                                                                                                                                                                                                                                                                                                                                                                                                                                                                                                                                                                                                                                                                                                                                                                                                                                                                                                                                                                                                                                                                                                                                                                                                                                                                                                                                                                                                                                                                                                                                                                                                                                                                                                                                                                                                                                                                                                                                                                          |                                    |
| <b>7</b>                              | Railway, single track; railway station; trestle; multiple tracks; turntable                                                                                         |                                                                                                                                                                                                                                                                                                                                                                                                                                                                                                                                                                                                                                                                                                                                                                                                                                                                                                                                                                                                                                                                                                                                                                                                                                                                                                                                                                                                                                                                                                                                                                                                                                                                                                                                                                                                                                                                                                                                                                                                                                                                                                                                |                                    |
|                                       | Chemin de fer, voie unique; gare; chevalet; voies multiples; plaque tournante<br>Railway, abandoned; railway yard                                                   | 81°29'-<br>47                                                                                                                                                                                                                                                                                                                                                                                                                                                                                                                                                                                                                                                                                                                                                                                                                                                                                                                                                                                                                                                                                                                                                                                                                                                                                                                                                                                                                                                                                                                                                                                                                                                                                                                                                                                                                                                                                                                                                                                                                                                                                                                  |                                    |
|                                       | Chemin de fer, abandonné; gare de triage<br>Rapid transit: rail; road; footbridge                                                                                   |                                                                                                                                                                                                                                                                                                                                                                                                                                                                                                                                                                                                                                                                                                                                                                                                                                                                                                                                                                                                                                                                                                                                                                                                                                                                                                                                                                                                                                                                                                                                                                                                                                                                                                                                                                                                                                                                                                                                                                                                                                                                                                                                |                                    |
|                                       | Transport rapide : voie ferrée; route; passerelle<br>Causeway; covered bridge; tunnel; bridge; moveable bridge                                                      |                                                                                                                                                                                                                                                                                                                                                                                                                                                                                                                                                                                                                                                                                                                                                                                                                                                                                                                                                                                                                                                                                                                                                                                                                                                                                                                                                                                                                                                                                                                                                                                                                                                                                                                                                                                                                                                                                                                                                                                                                                                                                                                                |                                    |
|                                       | Chaussée; pont couvert; tunnel; pont; pont mobile                                                                                                                   | 46                                                                                                                                                                                                                                                                                                                                                                                                                                                                                                                                                                                                                                                                                                                                                                                                                                                                                                                                                                                                                                                                                                                                                                                                                                                                                                                                                                                                                                                                                                                                                                                                                                                                                                                                                                                                                                                                                                                                                                                                                                                                                                                             |                                    |
|                                       | Boundary: international<br>Limite : internationale                                                                                                                  |                                                                                                                                                                                                                                                                                                                                                                                                                                                                                                                                                                                                                                                                                                                                                                                                                                                                                                                                                                                                                                                                                                                                                                                                                                                                                                                                                                                                                                                                                                                                                                                                                                                                                                                                                                                                                                                                                                                                                                                                                                                                                                                                |                                    |
|                                       | Boundary: provincial or territorial<br>Limite : provinciale ou territoriale                                                                                         | 81°28'-                                                                                                                                                                                                                                                                                                                                                                                                                                                                                                                                                                                                                                                                                                                                                                                                                                                                                                                                                                                                                                                                                                                                                                                                                                                                                                                                                                                                                                                                                                                                                                                                                                                                                                                                                                                                                                                                                                                                                                                                                                                                                                                        |                                    |
|                                       | Boundary: unsurveyed provincial or territorial; area outline<br>Limite : provinciale ou territoriale non arpentée; surface délimitée                                | 45                                                                                                                                                                                                                                                                                                                                                                                                                                                                                                                                                                                                                                                                                                                                                                                                                                                                                                                                                                                                                                                                                                                                                                                                                                                                                                                                                                                                                                                                                                                                                                                                                                                                                                                                                                                                                                                                                                                                                                                                                                                                                                                             |                                    |
|                                       | Boundary: administrative; recreational<br>Limite : administrative; récréative                                                                                       |                                                                                                                                                                                                                                                                                                                                                                                                                                                                                                                                                                                                                                                                                                                                                                                                                                                                                                                                                                                                                                                                                                                                                                                                                                                                                                                                                                                                                                                                                                                                                                                                                                                                                                                                                                                                                                                                                                                                                                                                                                                                                                                                |                                    |
|                                       | Boundary: geographic; unsurveyed geographic<br>Limite : géographique; géographique non arpentée                                                                     |                                                                                                                                                                                                                                                                                                                                                                                                                                                                                                                                                                                                                                                                                                                                                                                                                                                                                                                                                                                                                                                                                                                                                                                                                                                                                                                                                                                                                                                                                                                                                                                                                                                                                                                                                                                                                                                                                                                                                                                                                                                                                                                                |                                    |
|                                       | Fort, wall; fence<br>Fort, mur; clóture                                                                                                                             | 44                                                                                                                                                                                                                                                                                                                                                                                                                                                                                                                                                                                                                                                                                                                                                                                                                                                                                                                                                                                                                                                                                                                                                                                                                                                                                                                                                                                                                                                                                                                                                                                                                                                                                                                                                                                                                                                                                                                                                                                                                                                                                                                             |                                    |
| ······ ···•                           | Power transmission line; multiple lines; submarine cable<br>Ligne de transport d'énergie; lignes multiples; câble sous-marin                                        |                                                                                                                                                                                                                                                                                                                                                                                                                                                                                                                                                                                                                                                                                                                                                                                                                                                                                                                                                                                                                                                                                                                                                                                                                                                                                                                                                                                                                                                                                                                                                                                                                                                                                                                                                                                                                                                                                                                                                                                                                                                                                                                                |                                    |
|                                       | Pipeline: oil; natural gas<br>Pipeline: pétrole; gaz naturel                                                                                                        | 81°27' -                                                                                                                                                                                                                                                                                                                                                                                                                                                                                                                                                                                                                                                                                                                                                                                                                                                                                                                                                                                                                                                                                                                                                                                                                                                                                                                                                                                                                                                                                                                                                                                                                                                                                                                                                                                                                                                                                                                                                                                                                                                                                                                       | 0                                  |
|                                       | Pipeline: multi-use; control valve; multiple lines                                                                                                                  | 43                                                                                                                                                                                                                                                                                                                                                                                                                                                                                                                                                                                                                                                                                                                                                                                                                                                                                                                                                                                                                                                                                                                                                                                                                                                                                                                                                                                                                                                                                                                                                                                                                                                                                                                                                                                                                                                                                                                                                                                                                                                                                                                             |                                    |
| ····=····                             | Pipeline : utilisation multiple; valve de contrôle; lignes multiples<br>Pipeline underground: oil; natural gas; multi-use                                           |                                                                                                                                                                                                                                                                                                                                                                                                                                                                                                                                                                                                                                                                                                                                                                                                                                                                                                                                                                                                                                                                                                                                                                                                                                                                                                                                                                                                                                                                                                                                                                                                                                                                                                                                                                                                                                                                                                                                                                                                                                                                                                                                |                                    |
| - E                                   | Pipeline souterrain : pétrole; gaz naturel; utilisation multiple<br>Mine; pit: sand, gravel, clay; quarry                                                           |                                                                                                                                                                                                                                                                                                                                                                                                                                                                                                                                                                                                                                                                                                                                                                                                                                                                                                                                                                                                                                                                                                                                                                                                                                                                                                                                                                                                                                                                                                                                                                                                                                                                                                                                                                                                                                                                                                                                                                                                                                                                                                                                |                                    |
| Eanse Eanse                           | Mine; sablière, gravière, glaisière; carrière<br>Airport or airfield; runway: hard surface; loose surface; heliport                                                 | 42                                                                                                                                                                                                                                                                                                                                                                                                                                                                                                                                                                                                                                                                                                                                                                                                                                                                                                                                                                                                                                                                                                                                                                                                                                                                                                                                                                                                                                                                                                                                                                                                                                                                                                                                                                                                                                                                                                                                                                                                                                                                                                                             |                                    |
| в                                     | Aéroport ou terrain d'aviation; piste d'envol : revêtement dur; de gravier; héliport                                                                                | 81°26'-                                                                                                                                                                                                                                                                                                                                                                                                                                                                                                                                                                                                                                                                                                                                                                                                                                                                                                                                                                                                                                                                                                                                                                                                                                                                                                                                                                                                                                                                                                                                                                                                                                                                                                                                                                                                                                                                                                                                                                                                                                                                                                                        |                                    |
| o 30 庄                                | Chimney: industrial, flare stack, burner; height; lumberyard<br>Cheminée : industrielle, torche, brûleur; hauteur; parc à bois débités                              |                                                                                                                                                                                                                                                                                                                                                                                                                                                                                                                                                                                                                                                                                                                                                                                                                                                                                                                                                                                                                                                                                                                                                                                                                                                                                                                                                                                                                                                                                                                                                                                                                                                                                                                                                                                                                                                                                                                                                                                                                                                                                                                                |                                    |
| i 🛢 x                                 | Tank; water tank; radar antenna, radio telescope<br>Citerne; citerne d'eau; antenne radar, radiotélescope                                                           | 41                                                                                                                                                                                                                                                                                                                                                                                                                                                                                                                                                                                                                                                                                                                                                                                                                                                                                                                                                                                                                                                                                                                                                                                                                                                                                                                                                                                                                                                                                                                                                                                                                                                                                                                                                                                                                                                                                                                                                                                                                                                                                                                             |                                    |
| <u>ث</u> •                            | Silo; grain elevator; clearance tower<br>Silo; élévateur à grains; tour de dégagement                                                                               |                                                                                                                                                                                                                                                                                                                                                                                                                                                                                                                                                                                                                                                                                                                                                                                                                                                                                                                                                                                                                                                                                                                                                                                                                                                                                                                                                                                                                                                                                                                                                                                                                                                                                                                                                                                                                                                                                                                                                                                                                                                                                                                                |                                    |
| ✓ ▲ ★                                 | Electric facility; oil or natural gas facility; wind-operated device<br>Installation électrique; installation pétrolière ou gazière; éolienne                       | 84                                                                                                                                                                                                                                                                                                                                                                                                                                                                                                                                                                                                                                                                                                                                                                                                                                                                                                                                                                                                                                                                                                                                                                                                                                                                                                                                                                                                                                                                                                                                                                                                                                                                                                                                                                                                                                                                                                                                                                                                                                                                                                                             | 85 86                              |
|                                       | Tower: communication; fire; control<br>Tour : communication; incendie; contrôle                                                                                     | 40                                                                                                                                                                                                                                                                                                                                                                                                                                                                                                                                                                                                                                                                                                                                                                                                                                                                                                                                                                                                                                                                                                                                                                                                                                                                                                                                                                                                                                                                                                                                                                                                                                                                                                                                                                                                                                                                                                                                                                                                                                                                                                                             |                                    |
|                                       | Domestic waste; liquid waste; industrial solid depot<br>Déchet domestique; déchet liquide; dépôt de solide industriel                                               | 81°25'-                                                                                                                                                                                                                                                                                                                                                                                                                                                                                                                                                                                                                                                                                                                                                                                                                                                                                                                                                                                                                                                                                                                                                                                                                                                                                                                                                                                                                                                                                                                                                                                                                                                                                                                                                                                                                                                                                                                                                                                                                                                                                                                        |                                    |
| 1 + L 🗘                               | Lookout; historic site; ruins; zoo<br>Belvédère; lieu historique; ruines; zoo                                                                                       |                                                                                                                                                                                                                                                                                                                                                                                                                                                                                                                                                                                                                                                                                                                                                                                                                                                                                                                                                                                                                                                                                                                                                                                                                                                                                                                                                                                                                                                                                                                                                                                                                                                                                                                                                                                                                                                                                                                                                                                                                                                                                                                                |                                    |
| 5 Å \$ @                              | Golf course; campground; ski area; sportsplex<br>Terrain de golf; terrain de camping; station de ski; centre sportif                                                | 39                                                                                                                                                                                                                                                                                                                                                                                                                                                                                                                                                                                                                                                                                                                                                                                                                                                                                                                                                                                                                                                                                                                                                                                                                                                                                                                                                                                                                                                                                                                                                                                                                                                                                                                                                                                                                                                                                                                                                                                                                                                                                                                             |                                    |
| / #                                   | Aerial cableway, ski lift; sports track; arena                                                                                                                      |                                                                                                                                                                                                                                                                                                                                                                                                                                                                                                                                                                                                                                                                                                                                                                                                                                                                                                                                                                                                                                                                                                                                                                                                                                                                                                                                                                                                                                                                                                                                                                                                                                                                                                                                                                                                                                                                                                                                                                                                                                                                                                                                |                                    |
|                                       | Téléphérique, remonte-pente; piste de course; aréna<br>Building: unidentified buildings; religious; educational; cabin                                              |                                                                                                                                                                                                                                                                                                                                                                                                                                                                                                                                                                                                                                                                                                                                                                                                                                                                                                                                                                                                                                                                                                                                                                                                                                                                                                                                                                                                                                                                                                                                                                                                                                                                                                                                                                                                                                                                                                                                                                                                                                                                                                                                |                                    |
| -                                     | Bâtiment : bâtiments non identifiés; religieux; d'enseignement; cabine<br>Hospital; medical centre; senior citizens home; lodging                                   | 81°24' - 38                                                                                                                                                                                                                                                                                                                                                                                                                                                                                                                                                                                                                                                                                                                                                                                                                                                                                                                                                                                                                                                                                                                                                                                                                                                                                                                                                                                                                                                                                                                                                                                                                                                                                                                                                                                                                                                                                                                                                                                                                                                                                                                    |                                    |
| • • • •                               | Hôpital; centre médical; résidence pour personnes âgées; gîte<br>City hall; municipal hall; community centre                                                        |                                                                                                                                                                                                                                                                                                                                                                                                                                                                                                                                                                                                                                                                                                                                                                                                                                                                                                                                                                                                                                                                                                                                                                                                                                                                                                                                                                                                                                                                                                                                                                                                                                                                                                                                                                                                                                                                                                                                                                                                                                                                                                                                |                                    |
|                                       | Hôtel de ville; salle municipale; centre communautaire                                                                                                              |                                                                                                                                                                                                                                                                                                                                                                                                                                                                                                                                                                                                                                                                                                                                                                                                                                                                                                                                                                                                                                                                                                                                                                                                                                                                                                                                                                                                                                                                                                                                                                                                                                                                                                                                                                                                                                                                                                                                                                                                                                                                                                                                |                                    |
| × . F ©                               | Customs post; ranger or warden station; cemetery<br>Poste de douane; poste de garde forestier ou poste de garde de parc; cimetière                                  | 37                                                                                                                                                                                                                                                                                                                                                                                                                                                                                                                                                                                                                                                                                                                                                                                                                                                                                                                                                                                                                                                                                                                                                                                                                                                                                                                                                                                                                                                                                                                                                                                                                                                                                                                                                                                                                                                                                                                                                                                                                                                                                                                             |                                    |
| æ <b>0</b>                            | Court house; correctional institute<br>Palais de justice; établissement correctionnel                                                                               |                                                                                                                                                                                                                                                                                                                                                                                                                                                                                                                                                                                                                                                                                                                                                                                                                                                                                                                                                                                                                                                                                                                                                                                                                                                                                                                                                                                                                                                                                                                                                                                                                                                                                                                                                                                                                                                                                                                                                                                                                                                                                                                                |                                    |
| F &                                   | Fire station; police station; armoury<br>Caserne de pompiers; poste de police; manège militaire                                                                     |                                                                                                                                                                                                                                                                                                                                                                                                                                                                                                                                                                                                                                                                                                                                                                                                                                                                                                                                                                                                                                                                                                                                                                                                                                                                                                                                                                                                                                                                                                                                                                                                                                                                                                                                                                                                                                                                                                                                                                                                                                                                                                                                |                                    |
| $\sim$                                | Waterbody or shoreline; watercourse; disappearing stream<br>Plan d'eau ou littoral; cours d'eau; cours d'eau disparaissant                                          | 81°23'- 36                                                                                                                                                                                                                                                                                                                                                                                                                                                                                                                                                                                                                                                                                                                                                                                                                                                                                                                                                                                                                                                                                                                                                                                                                                                                                                                                                                                                                                                                                                                                                                                                                                                                                                                                                                                                                                                                                                                                                                                                                                                                                                                     |                                    |
| *~~~~~~~~~~~~~~~~~~~~~~~~~~~~~~~~~    | Navigation light; ferry route; navigation beacon<br>Feu de navigation; traverse; balise de navigation                                                               |                                                                                                                                                                                                                                                                                                                                                                                                                                                                                                                                                                                                                                                                                                                                                                                                                                                                                                                                                                                                                                                                                                                                                                                                                                                                                                                                                                                                                                                                                                                                                                                                                                                                                                                                                                                                                                                                                                                                                                                                                                                                                                                                |                                    |
| ₽/ ≈ £                                | Coast Guard station; seaplane anchorage; marina<br>Station de la garde côtière; mouillage d'hydravions; marina                                                      |                                                                                                                                                                                                                                                                                                                                                                                                                                                                                                                                                                                                                                                                                                                                                                                                                                                                                                                                                                                                                                                                                                                                                                                                                                                                                                                                                                                                                                                                                                                                                                                                                                                                                                                                                                                                                                                                                                                                                                                                                                                                                                                                |                                    |
| e ort                                 | Fish ladder; dam: small; large; carrying road<br>Échelle à poissons; barrage : petit; grand; portant une route                                                      | 35                                                                                                                                                                                                                                                                                                                                                                                                                                                                                                                                                                                                                                                                                                                                                                                                                                                                                                                                                                                                                                                                                                                                                                                                                                                                                                                                                                                                                                                                                                                                                                                                                                                                                                                                                                                                                                                                                                                                                                                                                                                                                                                             |                                    |
|                                       | Dyke or seawall; wharf; breakwater<br>Digue ou mur de protection; quai; brise-lames                                                                                 | and the second se                                                                                                                                                                                                                                                                                                                                                                                                                                                                                                                                                                                                                                                                                                                                                                                                                                                                                                                                                                                                                                                                                                                                                                                                                                                                                                                                                                                                                            |                                    |
|                                       | Boat ramp; pier or dock                                                                                                                                             | 81°22' -                                                                                                                                                                                                                                                                                                                                                                                                                                                                                                                                                                                                                                                                                                                                                                                                                                                                                                                                                                                                                                                                                                                                                                                                                                                                                                                                                                                                                                                                                                                                                                                                                                                                                                                                                                                                                                                                                                                                                                                                                                                                                                                       |                                    |
|                                       | Rampe de mise à l'eau; jetée<br>Drydock; slip; crib or abandoned bridge pier; ford                                                                                  | 34                                                                                                                                                                                                                                                                                                                                                                                                                                                                                                                                                                                                                                                                                                                                                                                                                                                                                                                                                                                                                                                                                                                                                                                                                                                                                                                                                                                                                                                                                                                                                                                                                                                                                                                                                                                                                                                                                                                                                                                                                                                                                                                             |                                    |
|                                       | Cale sèche; cale; caisson ou pilier de pont abandonné; gué<br>Conduit; lock; spring                                                                                 | and the second s |                                    |
|                                       | Canalisation; écluse; source<br>Reservoir; underground reservoir; fish pound                                                                                        | The second s                                                                                                                                                                                                                                                                                                                                                                                                                                                                                                                                                                                                                                                                                       |                                    |
|                                       | Réservoir; réservoir souterrain; viviers dans l'eau                                                                                                                 | 33                                                                                                                                                                                                                                                                                                                                                                                                                                                                                                                                                                                                                                                                                                                                                                                                                                                                                                                                                                                                                                                                                                                                                                                                                                                                                                                                                                                                                                                                                                                                                                                                                                                                                                                                                                                                                                                                                                                                                                                                                                                                                                                             | and the second second              |
|                                       | Dry river bed; sand in water, foreshore flats; intermittent lake, slough<br>Lit de rivière à sec; sable dans l'eau, estrans; lac intermittent, bourbier             |                                                                                                                                                                                                                                                                                                                                                                                                                                                                                                                                                                                                                                                                                                                                                                                                                                                                                                                                                                                                                                                                                                                                                                                                                                                                                                                                                                                                                                                                                                                                                                                                                                                                                                                                                                                                                                                                                                                                                                                                                                                                                                                                |                                    |
| e e 2                                 | Rapides; falls<br>Rapides; chutes                                                                                                                                   | 81°21'-                                                                                                                                                                                                                                                                                                                                                                                                                                                                                                                                                                                                                                                                                                                                                                                                                                                                                                                                                                                                                                                                                                                                                                                                                                                                                                                                                                                                                                                                                                                                                                                                                                                                                                                                                                                                                                                                                                                                                                                                                                                                                                                        |                                    |
| m € + + +                             | Rocky ledge; rocky reef; rocks in water; exposed shipwreck<br>Barre rocheuse; récif; rochers dans l'eau; épave émergée                                              | 32                                                                                                                                                                                                                                                                                                                                                                                                                                                                                                                                                                                                                                                                                                                                                                                                                                                                                                                                                                                                                                                                                                                                                                                                                                                                                                                                                                                                                                                                                                                                                                                                                                                                                                                                                                                                                                                                                                                                                                                                                                                                                                                             |                                    |
|                                       | Moraine; glacial debris; permanent snow and ice<br>Moraine; débris glaciaires; neige et glace permanentes                                                           |                                                                                                                                                                                                                                                                                                                                                                                                                                                                                                                                                                                                                                                                                                                                                                                                                                                                                                                                                                                                                                                                                                                                                                                                                                                                                                                                                                                                                                                                                                                                                                                                                                                                                                                                                                                                                                                                                                                                                                                                                                                                                                                                |                                    |
|                                       | Wetlands: marsh, muskeg; swamp; marsh in water; string bog<br>Terres humides : marais, muskeg; marécage; marais dans l'eau; tourbière réticulée                     |                                                                                                                                                                                                                                                                                                                                                                                                                                                                                                                                                                                                                                                                                                                                                                                                                                                                                                                                                                                                                                                                                                                                                                                                                                                                                                                                                                                                                                                                                                                                                                                                                                                                                                                                                                                                                                                                                                                                                                                                                                                                                                                                | 001                                |
| W W W W W W W W W W W W W W W W W W W | Tundra ponds; tundra polygons; palsa bog                                                                                                                            | 31                                                                                                                                                                                                                                                                                                                                                                                                                                                                                                                                                                                                                                                                                                                                                                                                                                                                                                                                                                                                                                                                                                                                                                                                                                                                                                                                                                                                                                                                                                                                                                                                                                                                                                                                                                                                                                                                                                                                                                                                                                                                                                                             |                                    |
| ····· *                               | Étangs de toundra; polygones de toundra; tourbière à palse<br>Sand; esker; pingo; wooded area                                                                       |                                                                                                                                                                                                                                                                                                                                                                                                                                                                                                                                                                                                                                                                                                                                                                                                                                                                                                                                                                                                                                                                                                                                                                                                                                                                                                                                                                                                                                                                                                                                                                                                                                                                                                                                                                                                                                                                                                                                                                                                                                                                                                                                | 220                                |
| *****                                 | Sable; esker; pingo; région boisée<br>Contour: index; intermediate; approximate                                                                                     | 81°20'-                                                                                                                                                                                                                                                                                                                                                                                                                                                                                                                                                                                                                                                                                                                                                                                                                                                                                                                                                                                                                                                                                                                                                                                                                                                                                                                                                                                                                                                                                                                                                                                                                                                                                                                                                                                                                                                                                                                                                                                                                                                                                                                        | 85 86                              |
|                                       | Courbe de niveau : maîtresse; intermédiaire; approximative<br>Depression contour; spot elevation; cave                                                              | 30                                                                                                                                                                                                                                                                                                                                                                                                                                                                                                                                                                                                                                                                                                                                                                                                                                                                                                                                                                                                                                                                                                                                                                                                                                                                                                                                                                                                                                                                                                                                                                                                                                                                                                                                                                                                                                                                                                                                                                                                                                                                                                                             |                                    |
| 32 0                                  | Depression contour, spot cicvation, cave                                                                                                                            |                                                                                                                                                                                                                                                                                                                                                                                                                                                                                                                                                                                                                                                                                                                                                                                                                                                                                                                                                                                                                                                                                                                                                                                                                                                                                                                                                                                                                                                                                                                                                                                                                                                                                                                                                                                                                                                                                                                                                                                                                                                                                                                                | $\sim$ $\sim$ $\sim$ $\sim$ $\sim$ |