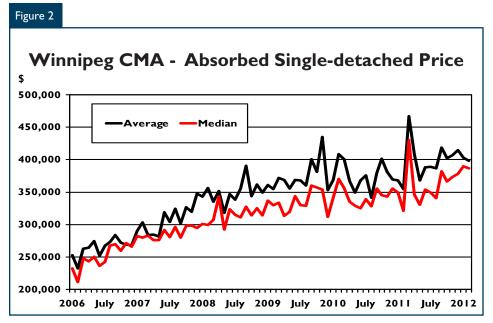

The average price of a new singledetached home absorbed in the Winnipeg CMA in February was \$398,253 up 12 per cent from the average price posted in February of 2011. The median price saw a 20 per cent increase, going from \$320,929 to \$386,407 under the same comparison. Much of these increases were due to compositional factors as the share of absorbed homes priced above \$400,000 increased year-over-year from 26 per cent to 40 per cent. The year-to-date average price was \$401,320, an increase of ten per cent from the prior year.