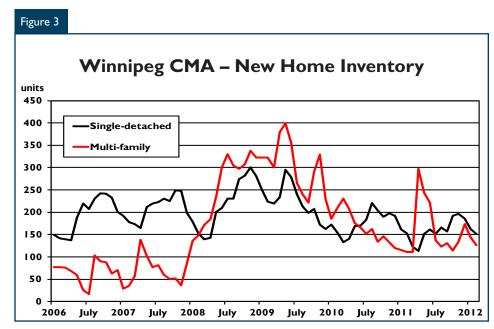

completed and unoccupied single-detached homes remains virtually unchanged, numbering 152 units in February 2012 compared to 153 units in the second month of 2011. This remains below the five-year average inventory of 198 units. Adding inventory to the number of units under construction, the total supply at the end of February stood at 1,297 units, 16 per cent more than at the end of February 2011. At the current six-month average rate of absorption, this represents nine months of supply.

There were 35 multi-family units completed in February, substantially more than the 8 units completed in February 2011. This brings the number of units finishing construction during the first two months of 2012 to 121, an increase of almost ten-fold over the corresponding period of 2011. The number of absorptions year-to-date in February was 153 units, outpacing the 22 units absorbed in the first two months of 2011. The inventory of multi-family units completed and not absorbed at the end of February was 126 units, 14 per cent more than the III units in inventory in February 2011. Total supply however, which includes units under construction, stood at 1,502 units at the end of February, two per cent higher than the previous year.