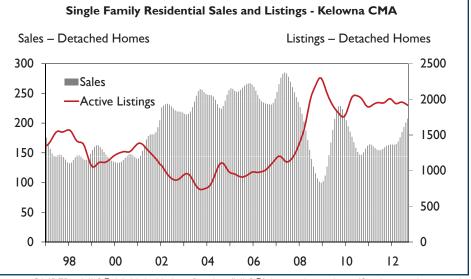

### MLS<sup>®2</sup> Home Market

Third quarter Kelowna area MLS® sales moved higher compared to the same three month period in 2011. Year-over-year gains in July and August more than offset fewer sales in September. The uptick in third quarter sales was led by the detached home sector. Total MLS® residential sales have increased eight per cent to date in 2012, with townhouse and apartment condominium sales recording the biggest percentage gains. Favourable mortgage interest rates, stable prices and an ample supply of units listed for sale contributed to higher levels of sales.

Despite a few more sales of mid and higher priced single-family homes this

year than last, the focus of demand has remained on moderately priced homes in 2012. Single-family homes (detached and semi-detached units) priced at less than \$400,000 represented 39 and 37 per cent of home sales during the first nine months of 2012 and 2011 respectively. This price range accounted for only 22 per cent of sales in 2008.

Kelowna's resale market has remained well supplied with homes listed for sale. This means that home buyers have continued to benefit from price competition among sellers. Despite rising sales, high levels of supply and flat prices have kept Kelowna's resale home market in border line buyers to balanced market position in 2012.

The average MLS<sup>®</sup> home price edged lower in the third quarter of 2012 from the previous year. An ample supply of homes listed for sale coupled with modest growth in demand has continued to dampen upward pressure on prices. Detached home prices appear to have stabilized in recent months, while apartment condominium prices have continued to trend lower.