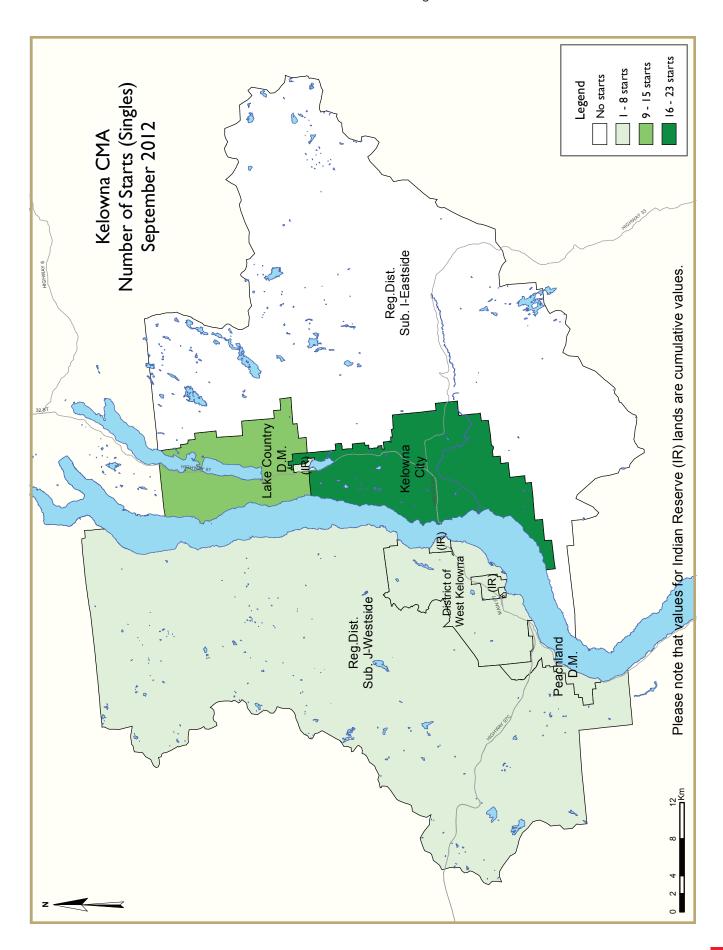

| Table 2: Starts by Submarket and by Dwelling Type                                                                                                                                                                                                                                                                                                                                                                                                                                                                                                                                                                                                                                                                                                                                             |                   |                   |              |              |              |              |              |              |              |              |             |  |  |  |
|-----------------------------------------------------------------------------------------------------------------------------------------------------------------------------------------------------------------------------------------------------------------------------------------------------------------------------------------------------------------------------------------------------------------------------------------------------------------------------------------------------------------------------------------------------------------------------------------------------------------------------------------------------------------------------------------------------------------------------------------------------------------------------------------------|-------------------|-------------------|--------------|--------------|--------------|--------------|--------------|--------------|--------------|--------------|-------------|--|--|--|
| September 2012                                                                                                                                                                                                                                                                                                                                                                                                                                                                                                                                                                                                                                                                                                                                                                                |                   |                   |              |              |              |              |              |              |              |              |             |  |  |  |
|                                                                                                                                                                                                                                                                                                                                                                                                                                                                                                                                                                                                                                                                                                                                                                                               | Sin               | gle               | Sei          | ni           | Ro           | w            | Apt. &       | Other        |              | Total        |             |  |  |  |
| Submarket                                                                                                                                                                                                                                                                                                                                                                                                                                                                                                                                                                                                                                                                                                                                                                                     | Sept<br>2012      | Sept<br>2011      | Sept<br>2012 | Sept<br>2011 | Sept<br>2012 | Sept<br>2011 | Sept<br>2012 | Sept<br>2011 | Sept<br>2012 | Sept<br>2011 | %<br>Change |  |  |  |
| Black Mountain                                                                                                                                                                                                                                                                                                                                                                                                                                                                                                                                                                                                                                                                                                                                                                                | 3                 | 12                | 0            | 0            | 0            | 0            | 0            | 0            | 3            | 12           | -75.0       |  |  |  |
| Dilworth Mountain                                                                                                                                                                                                                                                                                                                                                                                                                                                                                                                                                                                                                                                                                                                                                                             | 0                 | 0                 | 0            | 0            | 0            | 0            | 0            | 0            | 0            | 0            | n/a         |  |  |  |
| Ellison/Joe Rich                                                                                                                                                                                                                                                                                                                                                                                                                                                                                                                                                                                                                                                                                                                                                                              | 0 0 0 0 0 0 0 0 0 |                   |              |              |              |              |              |              |              |              | n/a         |  |  |  |
| Glenrosa                                                                                                                                                                                                                                                                                                                                                                                                                                                                                                                                                                                                                                                                                                                                                                                      | 0                 |                   |              |              |              |              |              |              |              |              |             |  |  |  |
| Glenmore                                                                                                                                                                                                                                                                                                                                                                                                                                                                                                                                                                                                                                                                                                                                                                                      | I 3 0 0 4 0 0 5 3 |                   |              |              |              |              |              |              |              |              |             |  |  |  |
| Interview <t< td=""></t<> |                   |                   |              |              |              |              |              |              |              |              |             |  |  |  |
| Lake Country                                                                                                                                                                                                                                                                                                                                                                                                                                                                                                                                                                                                                                                                                                                                                                                  | 9                 | 9 4 0 0 0 0 5 5 1 |              |              |              |              |              |              |              |              |             |  |  |  |
| Lakeview Heights                                                                                                                                                                                                                                                                                                                                                                                                                                                                                                                                                                                                                                                                                                                                                                              | 1                 | 2                 | 0            | 0            | 0            | 0            | 0            | 0            | I            | 2            | -50.0       |  |  |  |
| Lower Mission                                                                                                                                                                                                                                                                                                                                                                                                                                                                                                                                                                                                                                                                                                                                                                                 | 1                 | 2                 | 0            | 0            | 6            | 0            | 0            | 0            | 7            | 2            | **          |  |  |  |
| North Glenmore                                                                                                                                                                                                                                                                                                                                                                                                                                                                                                                                                                                                                                                                                                                                                                                | 8                 | 3                 | 0            | 2            | 0            | 0            | 50           | 0            | 58           | 5            | **          |  |  |  |
| Peachland                                                                                                                                                                                                                                                                                                                                                                                                                                                                                                                                                                                                                                                                                                                                                                                     | 1                 | 2                 | 0            | 0            | 0            | 0            | 0            | 0            | I            | 2            | -50.0       |  |  |  |
| Rutland                                                                                                                                                                                                                                                                                                                                                                                                                                                                                                                                                                                                                                                                                                                                                                                       | 1                 | 1                 | 0            | 2            | 0            | 0            | 0            | L            | I            | 4            | -75.0       |  |  |  |
| Southeast Kelowna                                                                                                                                                                                                                                                                                                                                                                                                                                                                                                                                                                                                                                                                                                                                                                             | 1                 | 0                 | 0            | 0            | 0            | 0            | 0            | 0            | I            | 0            | n/a         |  |  |  |
| Shannon Lake                                                                                                                                                                                                                                                                                                                                                                                                                                                                                                                                                                                                                                                                                                                                                                                  | 3                 | 3                 | 0            | 0            | 0            | 0            | 0            | 0            | 3            | 3            | 0.0         |  |  |  |
| Upper Mission                                                                                                                                                                                                                                                                                                                                                                                                                                                                                                                                                                                                                                                                                                                                                                                 | 8                 | 5                 | 0            | 0            | 0            | 0            | 0            | 0            | 8            | 5            | 60.0        |  |  |  |
| Westbank                                                                                                                                                                                                                                                                                                                                                                                                                                                                                                                                                                                                                                                                                                                                                                                      | 0                 | 0                 | 0            | 0            | 0            | 0            | 0            | 0            | 0            | 0            | n/a         |  |  |  |
| West Kelowna                                                                                                                                                                                                                                                                                                                                                                                                                                                                                                                                                                                                                                                                                                                                                                                  | 2                 | 3                 | 2            | 0            | 0            | 0            | 0            | 0            | 4            | 3            | 33.3        |  |  |  |
| Westside                                                                                                                                                                                                                                                                                                                                                                                                                                                                                                                                                                                                                                                                                                                                                                                      | 2                 | 0                 | 0            | 0            | 0            | 0            | 0            | 0            | 2            | 0            | n/a         |  |  |  |
| Indian Reserves                                                                                                                                                                                                                                                                                                                                                                                                                                                                                                                                                                                                                                                                                                                                                                               | 3                 | 5                 | 6            | 0            | 0            | 0            | 0            | 0            | 9            | 5            | 80.0        |  |  |  |
| Kelowna CMA                                                                                                                                                                                                                                                                                                                                                                                                                                                                                                                                                                                                                                                                                                                                                                                   | 44                | 47                | 8            | 4            | 10           | 0            | 55           | 6            | 117          | 57           | 105.3       |  |  |  |