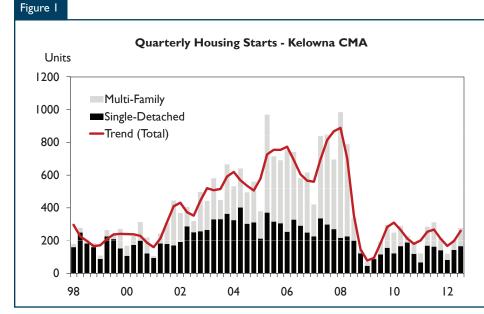

# New Home Construction

Third quarter Kelowna area housing starts were lower compared to the same three month period in 2011. Fewer multiple-family starts accounted for the decrease. Single-detached starts matched 2011 levels. Strong price competition from a well-supplied MLS<sup>®</sup> home market has remained a key factor constraining the pace of new home construction in 2012. Reduced demand for resort homes and second residences has also contributed to lower levels of multiple-family starts compared to previous years.

Single-detached homes have remained the focus of new home construction in 2012. Detached home starts totalled 391 homes in the first nine months of

# Canada

2012 compared to 398 homes in the same period last year. Lower lot prices and construction costs have enabled builders to better compete with the existing home market. Builders and home buyers have benefited from a wider selection of building lots than in recent years. The supply of active MLS® lot listings<sup>1</sup> has averaged 450 to 500 per month during the past several years compared to 200 to 300 listings per month prior to 2009. Declining inventories of new, completed and unoccupied homes have also helped sustain detached home construction this year.

Third quarter multiple-family starts were lower than in 2011.With few exceptions, builders of multiple-family housing have focused on smaller, home owner-oriented attached housing projects during the past eighteen months rather than large apartment condominiums. This type of project is more easily released to the market in phases. New projects are targeting mainly local buyers rather than out-ofregion investors and second home buyers. Demand has been strongest for moderately priced multiple-family homes.

Apartment condominium construction has been slower to rebound with only one project starting to date in 2012. The inventory of new, completed and unoccupied condominiums peaked at 420 units in 2010 and has since slowly