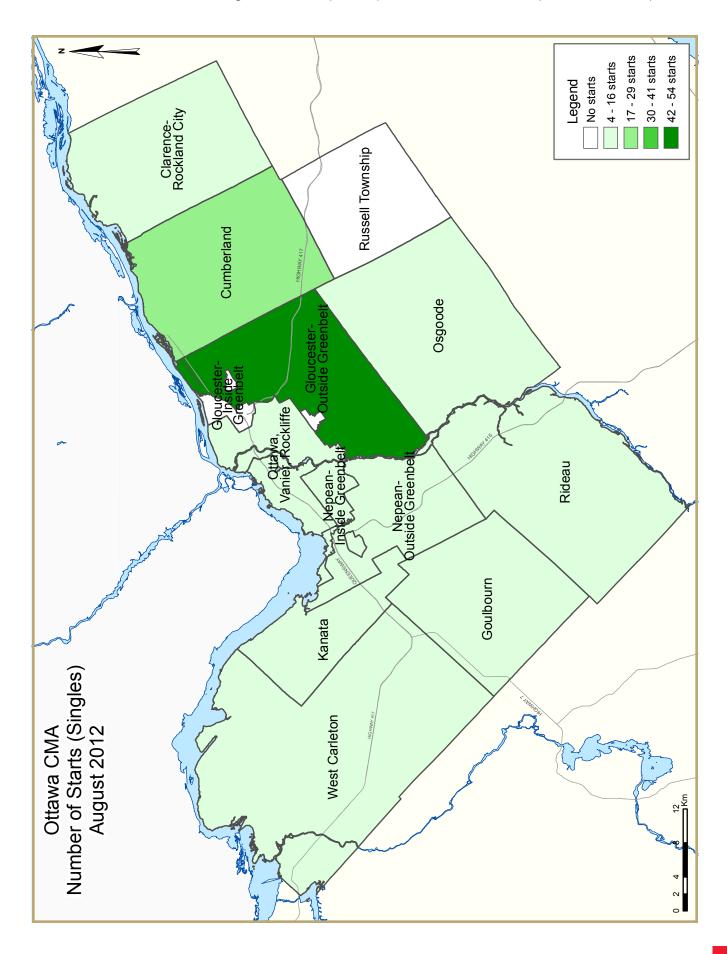

First-time buyers' purchasing intentions towards more affordable homes continues a positive trend and as a result, this month, semi-detached homes were the star. This housing type recorded a 33 per cent increase when compared to the 5-year average for the month. Half of all semi-

detached homes started in the Old City of Ottawa and almost 40 per cent in Nepean.