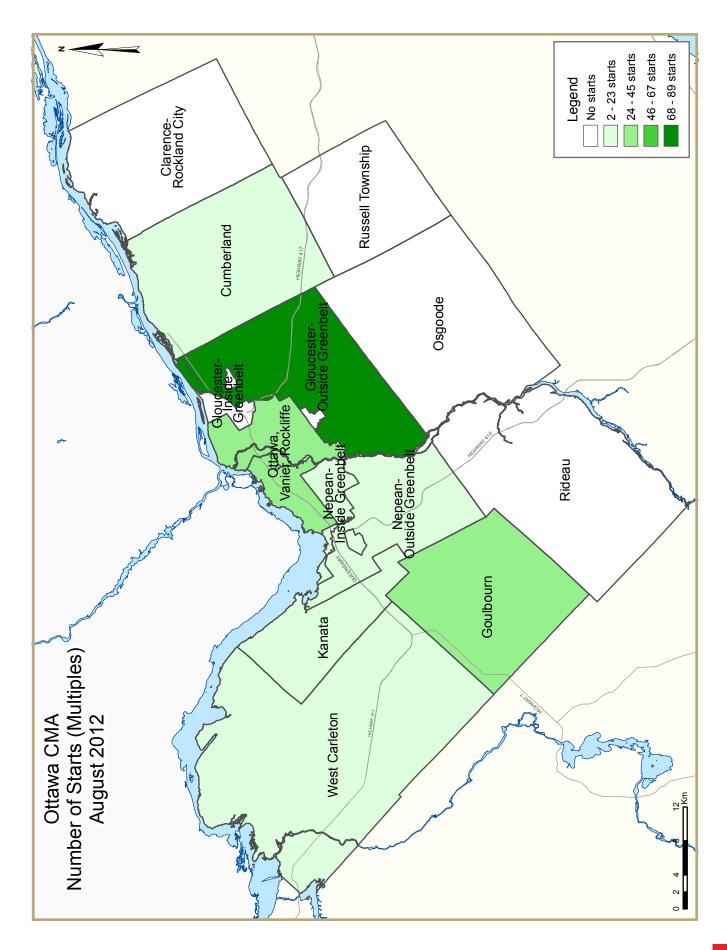

Nevertheless, in Gloucester – outside the greenbelt – construction of 54 single-detached homes and 89 row

units broke ground, which captured 38 per cent of the city's total. Worthy of note is that although all the other areas show weakness from the 5-year average for the month of August, Gloucester registered an impressive 168 per cent increase.