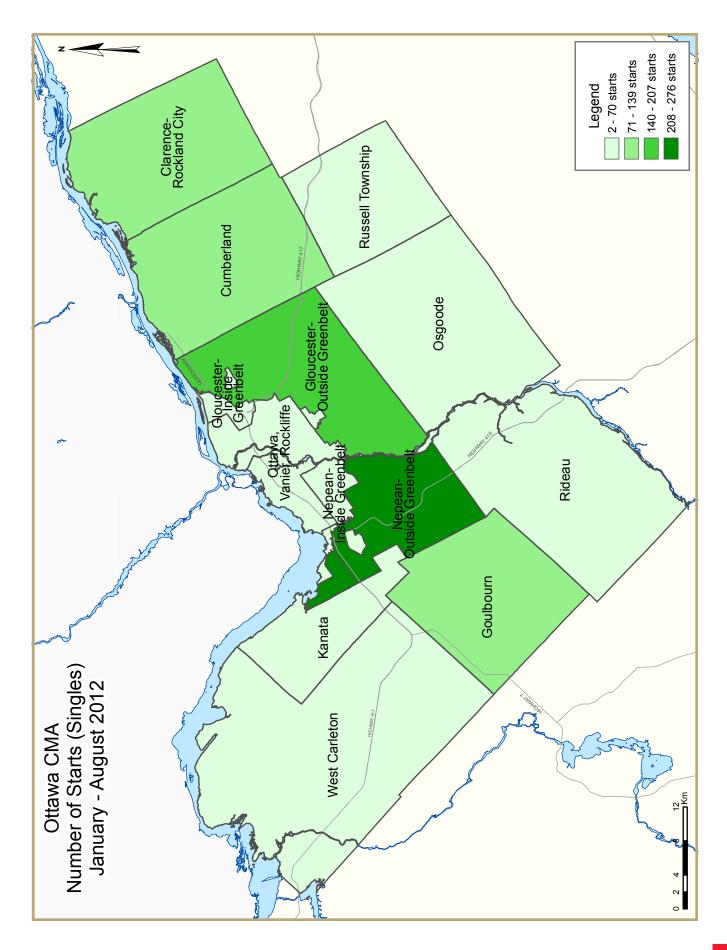

First-time buyers' purchasing intentions towards more affordable homes continues a positive trend and as a result, this month, semi-detached homes were the star. This housing type recorded a 33 per cent increase when compared to the 5-year average for the month. Half of all semi-

detached homes started in the Old City of Ottawa and almost 40 per cent in Nepean.