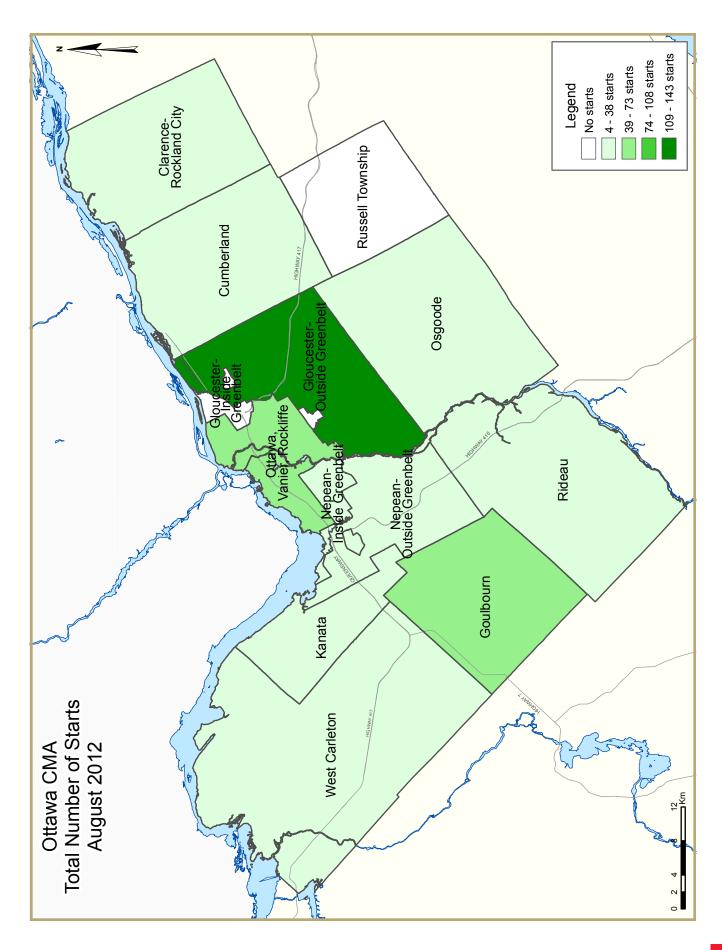

# Ottawa housing starts moderate in August

According to the latest data released by Canada Mortgage and Housing Corporation (CMHC), housing starts in the Ottawa Census Metropolitan Area (CMA) totalled 374 units in August down from 650 units started a year ago this time. Following a very strong second quarter and relatively slower demand for new homes at builders' sales office, new construction in the Ottawa CMA moderated for all housing types. Although, year-to-date numbers post a healthy 30 per cent increase when compared to last year, the decelerating trend is expected to continue until the end of year for all housing types.

Nevertheless, in Gloucester – outside the greenbelt – construction of 54 single-detached homes and 89 row

units broke ground, which captured 38 per cent of the city's total. Worthy of note is that although all the other areas show weakness from the 5-year average for the month of August, Gloucester registered an impressive 168 per cent increase.