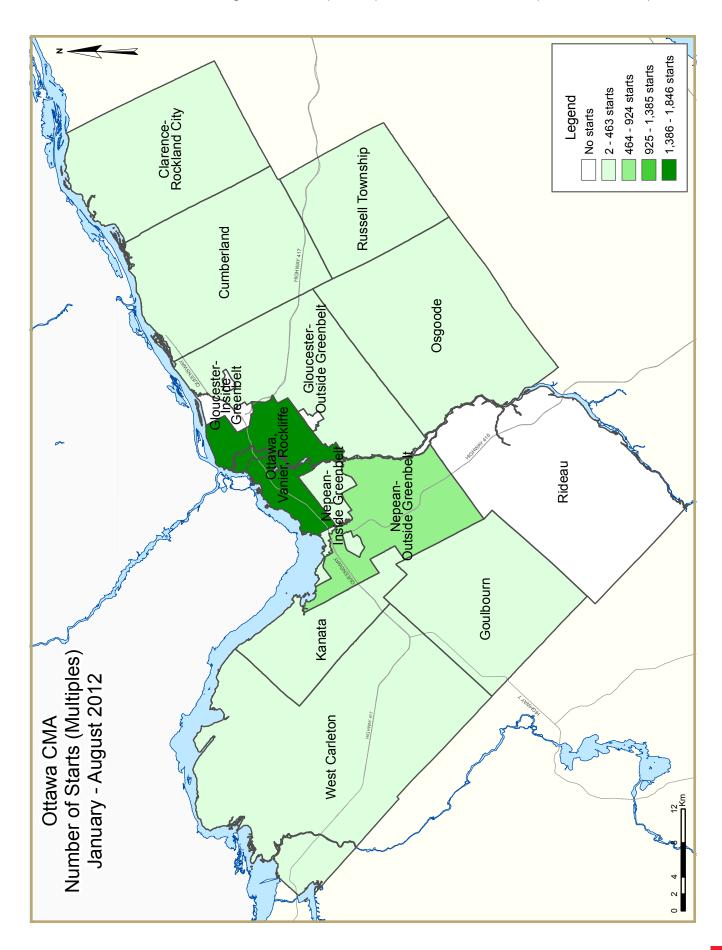

# Ottawa housing starts moderate in August

According to the latest data released by Canada Mortgage and Housing Corporation (CMHC), housing starts in the Ottawa Census Metropolitan Area (CMA) totalled 374 units in August down from 650 units started a year ago this time. Following a very strong second quarter and relatively slower demand for new homes at builders' sales office, new construction in the Ottawa CMA moderated for all housing types. Although, year-to-date numbers post a healthy 30 per cent increase when compared to last year, the decelerating trend is expected to continue until the end of year for all housing types.

Nevertheless, in Gloucester – outside the greenbelt – construction of 54 single-detached homes and 89 row

units broke ground, which captured 38 per cent of the city's total. Worthy of note is that although all the other areas show weakness from the 5-year average for the month of August, Gloucester registered an impressive 168 per cent increase.