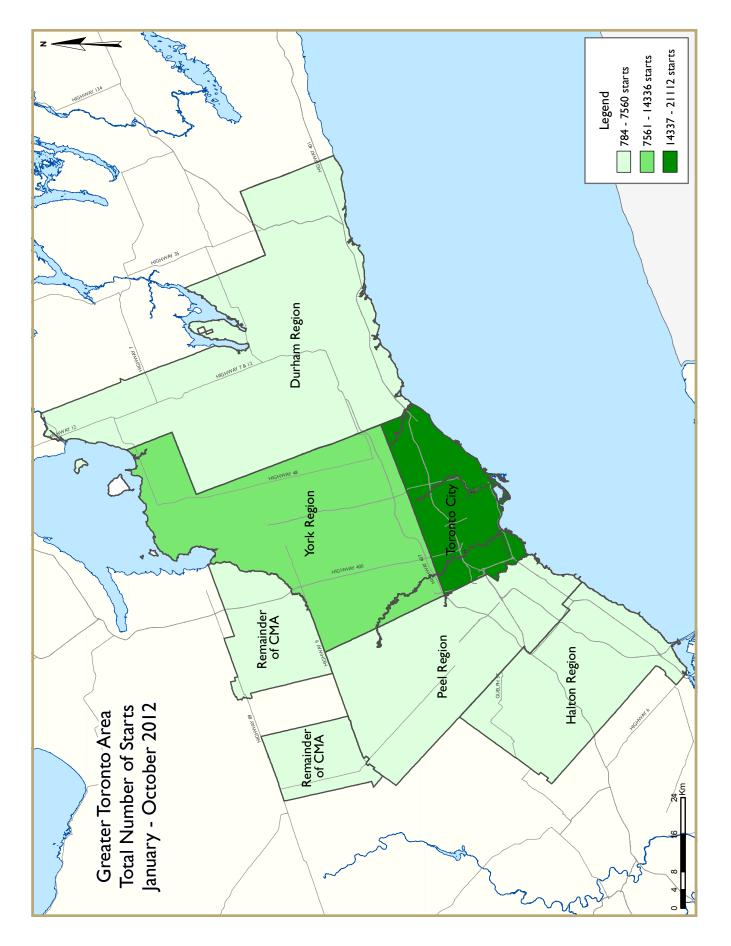

rows). Apartment starts in October were 15 per cent higher than last year.

Year-to-date, new home construction activity is up by 19 per cent. Aside from single-detached dwellings, housing starts in all other housing segments are well ahead of last year's pace. The share of construction for singles declined to 22 per cent this year. Over the course of 2012, single-detached construction has also been