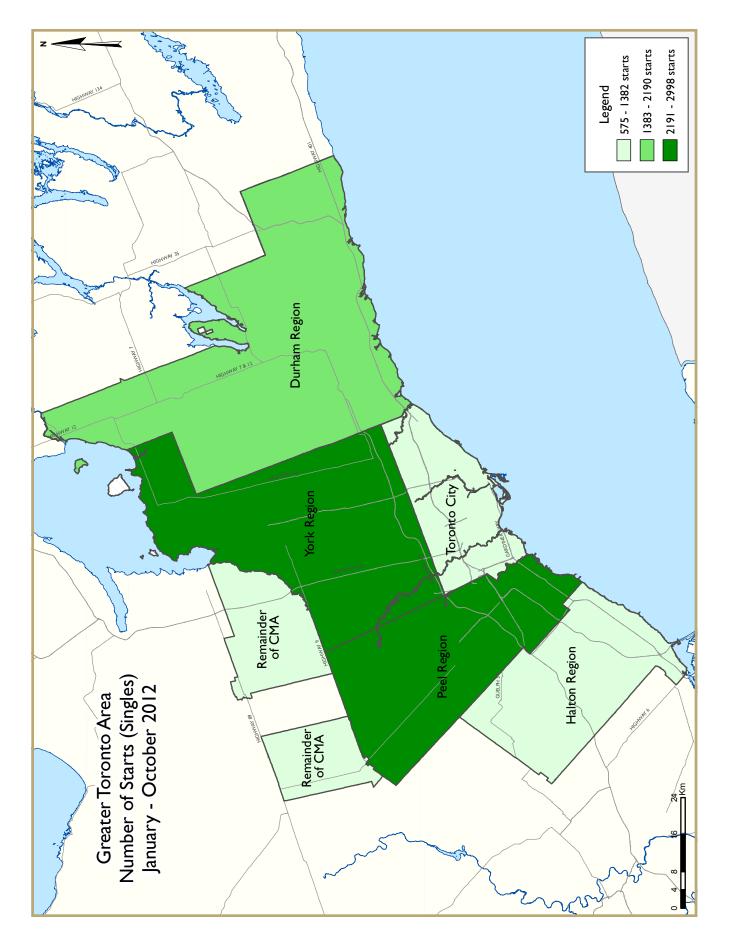

rows). Apartment starts in October were 15 per cent higher than last year.

Year-to-date, new home construction activity is up by 19 per cent. Aside from single-detached dwellings, housing starts in all other housing segments are well ahead of last year's pace. The share of construction for singles declined to 22 per cent this year. Over the course of 2012, single-detached construction has also been

shifting to the Peel region, which now produces roughly one-third of singledetached starts in the GTA.

While apartment starts have reached record levels, the pace of apartment completions has slowed noticeably this year. With these trends running in opposite directions, there was a 35 per cent increase in the number of apartment units under construction, which peaked at 51,756 units in October. About 80 per cent of these units are located in the City of Toronto.