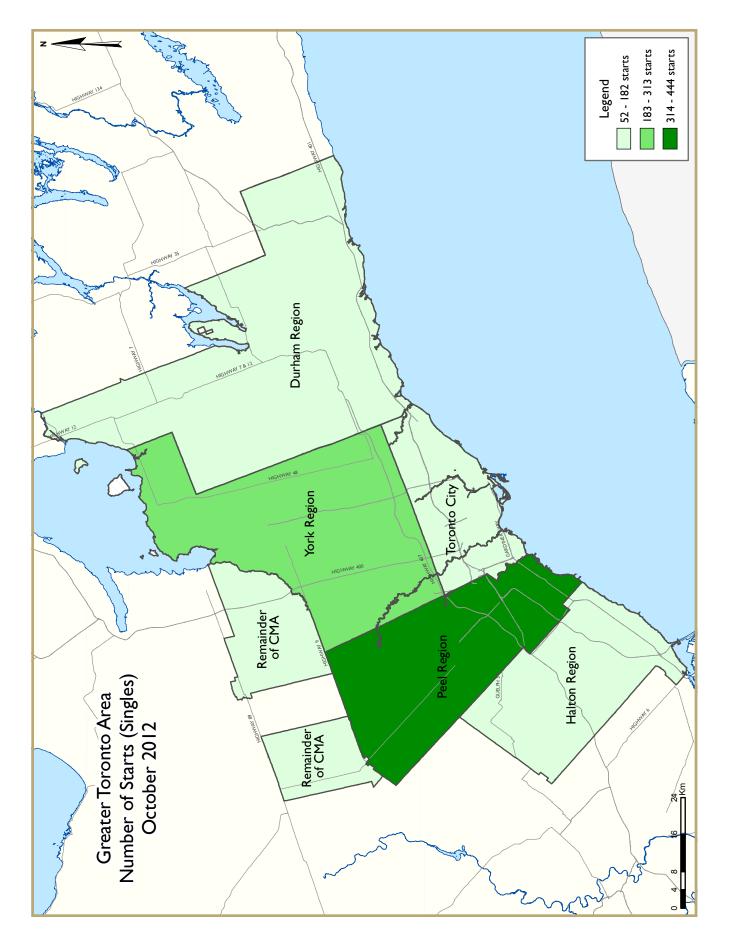

## Apartment starts continue to drive new home construction

A total of 4,014 homes were started in the Greater Toronto Area (GTA) in October 2012, down six per cent from the same period last year. The slowdown in new home construction was driven by declines in the low-rise market segment (singles, semis, and

shifting to the Peel region, which now produces roughly one-third of singledetached starts in the GTA.

While apartment starts have reached record levels, the pace of apartment completions has slowed noticeably this year. With these trends running in opposite directions, there was a 35 per cent increase in the number of apartment units under construction, which peaked at 51,756 units in October. About 80 per cent of these units are located in the City of Toronto.