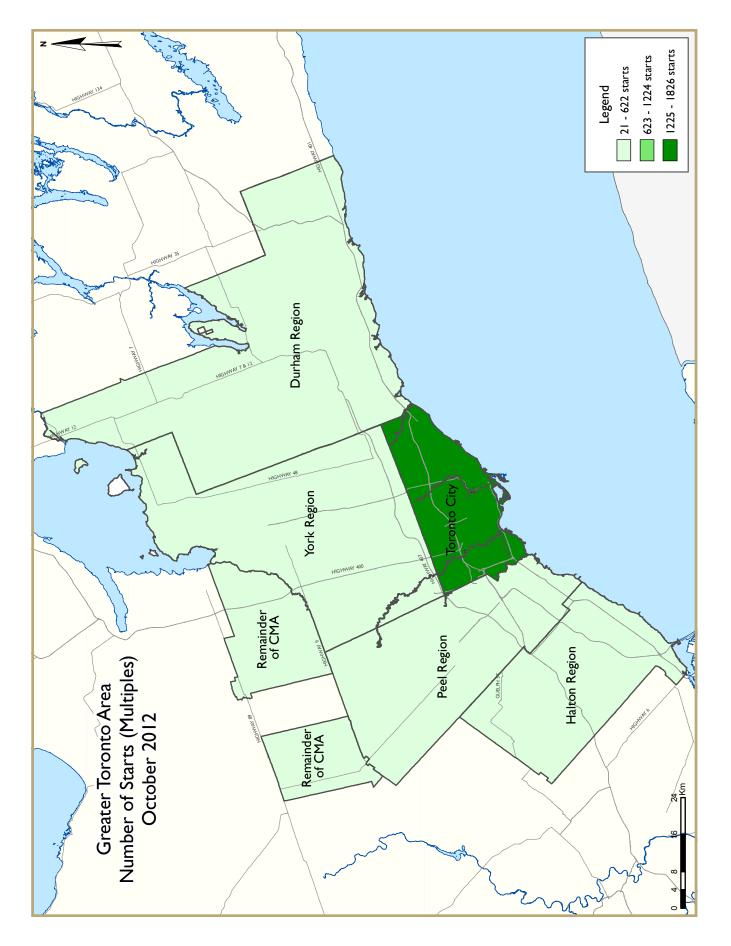

shifting to the Peel region, which now produces roughly one-third of singledetached starts in the GTA.

While apartment starts have reached record levels, the pace of apartment completions has slowed noticeably this year. With these trends running in opposite directions, there was a 35 per cent increase in the number of apartment units under construction, which peaked at 51,756 units in October. About 80 per cent of these units are located in the City of Toronto.