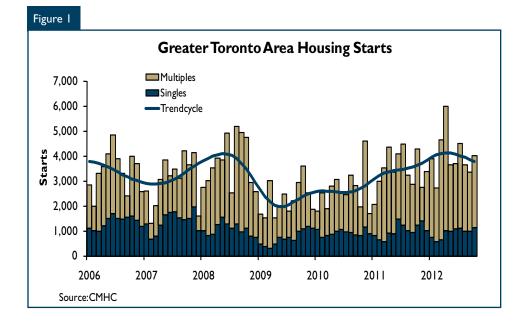

## Apartment starts continue to drive new home construction

A total of 4,014 homes were started in the Greater Toronto Area (GTA) in October 2012, down six per cent from the same period last year. The slowdown in new home construction was driven by declines in the low-rise market segment (singles, semis, and

rows). Apartment starts in October were 15 per cent higher than last year.

Year-to-date, new home construction activity is up by 19 per cent. Aside from single-detached dwellings, housing starts in all other housing segments are well ahead of last year's pace. The share of construction for singles declined to 22 per cent this year. Over the course of 2012, single-detached construction has also been

shifting to the Peel region, which now produces roughly one-third of singledetached starts in the GTA.

While apartment starts have reached record levels, the pace of apartment completions has slowed noticeably this year. With these trends running in opposite directions, there was a 35 per cent increase in the number of apartment units under construction, which peaked at 51,756 units in October. About 80 per cent of these units are located in the City of Toronto.