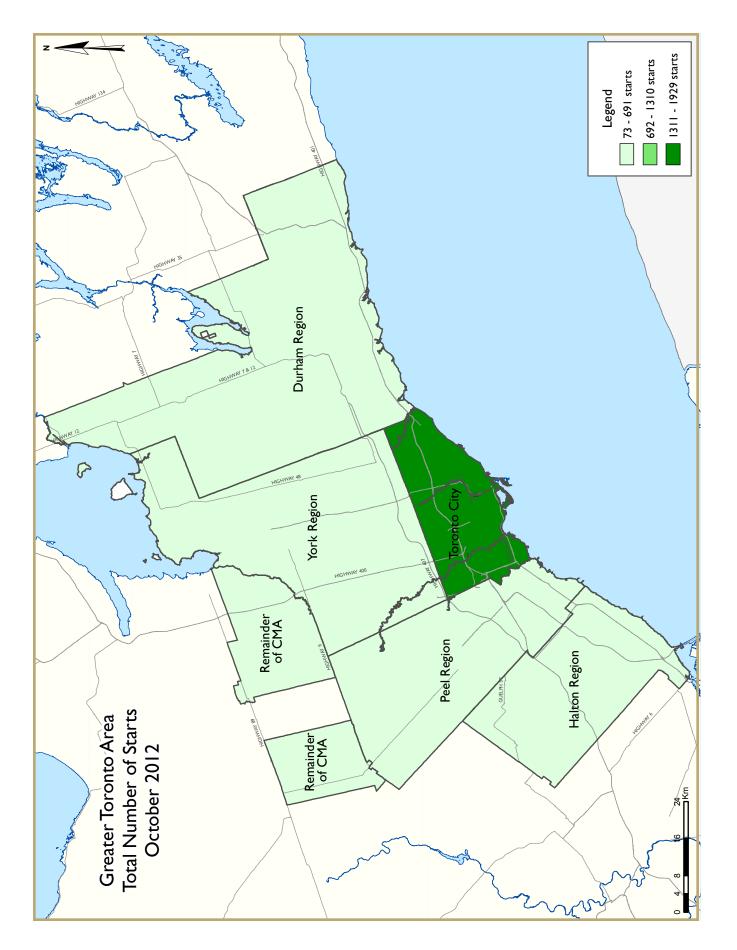

## Apartment starts continue to drive new home construction

A total of 4,014 homes were started in the Greater Toronto Area (GTA) in October 2012, down six per cent from the same period last year. The slowdown in new home construction was driven by declines in the low-rise market segment (singles, semis, and

rows). Apartment starts in October were 15 per cent higher than last year.

Year-to-date, new home construction activity is up by 19 per cent. Aside from single-detached dwellings, housing starts in all other housing segments are well ahead of last year's pace. The share of construction for singles declined to 22 per cent this year. Over the course of 2012, single-detached construction has also been