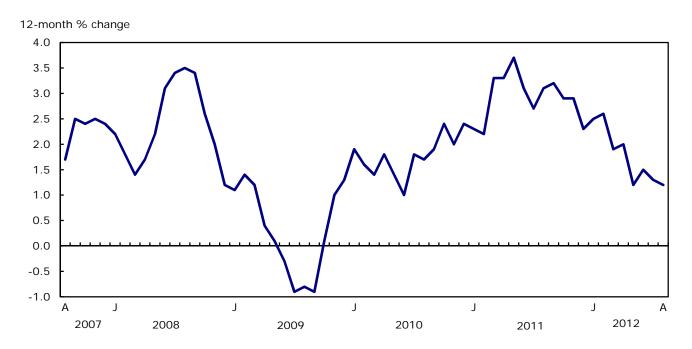

# **Analysis**

Consumer prices rose 1.2% in the 12 months to August, following a 1.3% gain in July. Higher prices for the purchase of passenger vehicles, gasoline, meat and food purchased from restaurants were major factors in the year-over-year increase of the August Consumer Price Index (CPI).

Chart 1
The 12-month change in the Consumer Price Index (CPI)