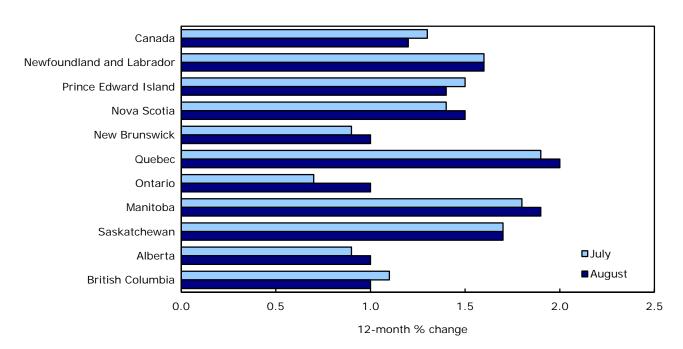

# 12-month change in the provinces

Consumer prices in six of ten provinces grew at a larger year-over-year rate compared with Canada. The largest increase was recorded in Quebec's CPI.

Chart 4 Consumer Prices in Quebec grow at the fastest rate

Consumer prices in Quebec increased 2.0% in the 12 months to August, after rising 1.9% in July. Prices for gasoline rose 4.6%, more than twice the pace of the national average. This was one of the main factors pushing Quebec's CPI higher in comparison to other provinces. In addition to price gains for gasoline, price increases for food purchased from restaurants, and the purchase of passenger vehicles were main contributors to the August rise in the Quebec CPI.

In Ontario, consumer prices rose 1.0% in the 12 months to August, following a 0.7% increase in July. Higher homeowners' replacement cost and electricity prices led the increase in the provincial CPI, while natural gas prices declined.

In British Columbia, prices increased 1.0% on a year-over-year basis in August after rising 1.1% in July. Prices rose for gasoline, food purchased from restaurants, and electricity.

Prices in Alberta rose 1.0% year over year in August, following a 0.9% gain the previous month. Higher prices for gasoline, property taxes, and the purchase of passenger vehicles were main factors in the August increase in the Alberta CPI.