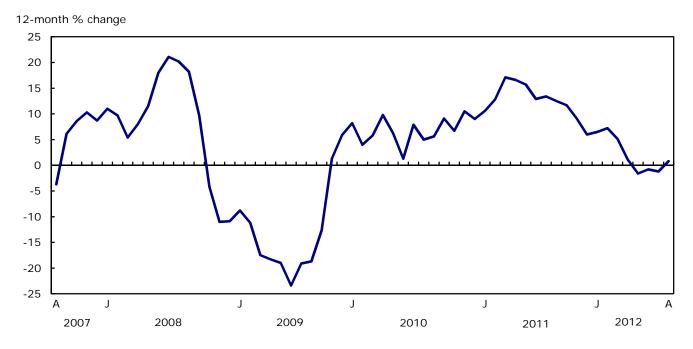

Chart 1
The 12-month change in the Consumer Price Index (CPI)

# **Analysis**

Consumer prices rose 1.2% in the 12 months to August, following a 1.3% gain in July. Higher prices for the purchase of passenger vehicles, gasoline, meat and food purchased from restaurants were major factors in the year-over-year increase of the August Consumer Price Index (CPI).

## 12-month change:

- Consumer prices rose 1.2% in the 12 months to August, following a 1.3% gain in July. Higher prices for the
  purchase of passenger vehicles, gasoline, meat and food purchased from restaurants were major factors in the
  year-over-year increase of the August Consumer Price Index (CPI).
- Energy prices rose 0.8% in the 12 months to August after posting three consecutive months of year-over-year declines. Gasoline prices rose 2.2% in the 12 months to August, after declining 1.3% in July. The cost of electricity increased 3.4% year over year in August, after a 3.7% rise the month before. In contrast, natural gas prices dropped 13.9% in the 12 months to August, continuing a pattern of decreases observed since January 2011.
- Consumer prices in six of ten provinces grew at a larger year-over-year rate compared with Canada. The largest increase was recorded in Quebec's CPI.