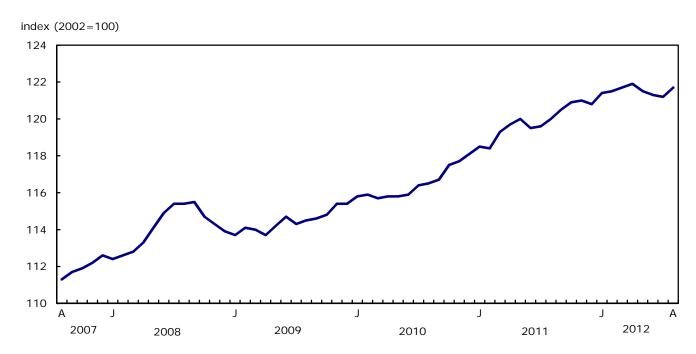

## Seasonally adjusted monthly CPI increases

On a seasonally adjusted monthly basis, the CPI increased 0.4% in August, after decreasing for three consecutive months. Prices rose in August for every major component except for clothing and footwear, and household operations, furnishings and equipment.

Chart 5
Seasonally adjusted Consumer Price Index increases

The seasonally adjusted index for transportation rose 1.3% in August, following a 0.5% decline in July. The food index rose 0.4% in August, matching the increase recorded the previous month. The index for shelter increased 0.2%, after rising at the same rate in July.