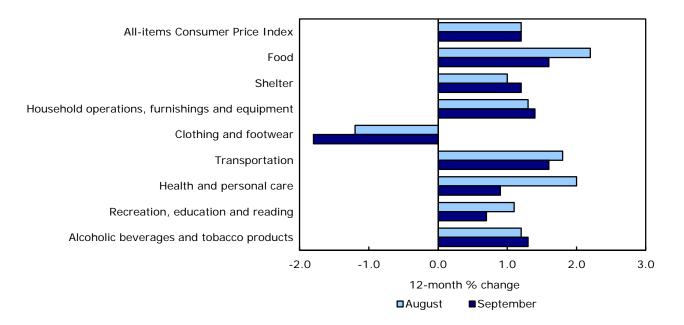

### 12-month change in the major components

Consumer prices rose in every major component in the 12 months to September, except for clothing and footwear.

#### Chart 3 Prices rise in every major component except clothing and footwear

Prices for transportation rose 1.6% in the 12 months to September, after rising 1.8% in August. The increase in the transportation component in September was led by price gains for gasoline. This was tempered by lower year-over-year price increases for the purchase of passenger vehicles.

Shelter costs increased 1.2% in the 12 months to September, following a 1.0% rise in August. In addition to higher electricity prices, increases were recorded for homeowners' replacement cost and rent. Natural gas prices and mortgage interest cost declined on a year-over-year basis.

Food prices rose 1.6% in the 12 months to September, following a 2.2% increase in August. This slower year-over-year increase was attributable to monthly price decreases in September for food purchased from stores. Notable declines were recorded for fresh vegetables, fresh fruit, meat (particularly fresh or frozen pork) and cereal products.

Tuition fees rose 3.7% in September 2012. This figure reflects the recent decision to freeze tuition fees in Quebec.