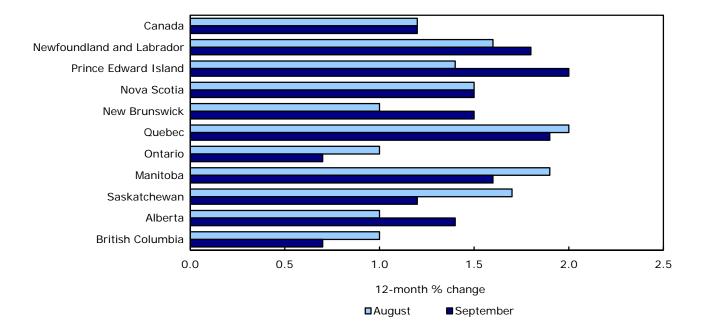

### 12-month change in the provinces

Consumer prices in Newfoundland and Labrador, Prince Edward Island, New Brunswick, and Alberta rose at a faster year-over-year rate in September compared with August, led by higher price increases for gasoline.

#### Chart 4 Consumer prices grow at the slowest rate in Ontario and British Columbia

Prices in Ontario and British Columbia increased the least (+0.7%) of all provinces in the 12-months to September.

In Ontario, gasoline prices advanced 3.6% in the 12 months to September after rising 0.3% in August. Despite this acceleration in gasoline prices, the year-over-year increase in the Ontario All-items CPI slowed from a 1.0% rise in August to a 0.7% increase in September. This slower pace was primarily the result of smaller monthly price gains in September 2012 compared with September 2011 for both the purchase of passenger vehicles and women's clothing.

Consumer prices in British Columbia increased 0.7% in the 12 months to September, after rising 1.0% in August. British Columbia was the only province in which gasoline prices fell (-0.8%) on a year-over-year basis in September.