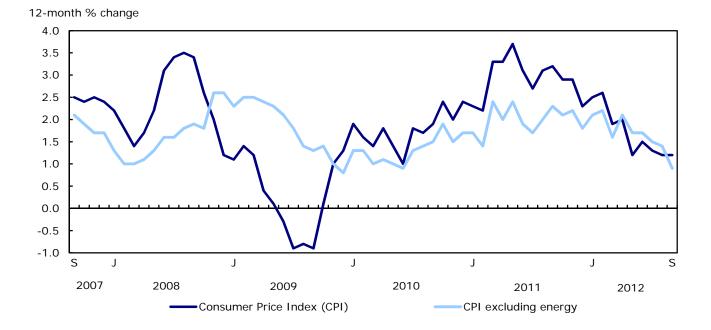

Excluding energy, the CPI rose 0.9% in the 12 months to September, after rising 1.4% in August. This slower rate of change in the CPI excluding energy indicates that energy prices were the main upward contributor to the All-items CPI in September.

### 12-month change in the major components

Consumer prices rose in every major component in the 12 months to September, except for clothing and footwear.

#### Chart 3 Prices rise in every major component except clothing and footwear

Prices for transportation rose 1.6% in the 12 months to September, after rising 1.8% in August. The increase in the transportation component in September was led by price gains for gasoline. This was tempered by lower year-over-year price increases for the purchase of passenger vehicles.

Shelter costs increased 1.2% in the 12 months to September, following a 1.0% rise in August. In addition to higher electricity prices, increases were recorded for homeowners' replacement cost and rent. Natural gas prices and mortgage interest cost declined on a year-over-year basis.

Food prices rose 1.6% in the 12 months to September, following a 2.2% increase in August. This slower year-over-year increase was attributable to monthly price decreases in September for food purchased from stores. Notable declines were recorded for fresh vegetables, fresh fruit, meat (particularly fresh or frozen pork) and cereal products.