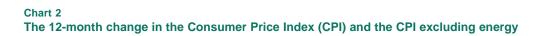

### Chart 1

#### The 12-month change in the energy index

Gasoline prices rose 4.7% in the 12 months to September, following a 2.2% increase the previous month. Compared with August, higher year-over-year price increases for gasoline were recorded in eight provinces, most notably in the Atlantic region.

The cost of electricity rose 6.0% year over year in September after rising 3.4% in August. Increases in Ontario and Alberta continued to lead the rise at the national level.

In contrast, natural gas prices declined 14.2% in the 12 months to September, continuing a pattern of year-over-year declines observed since January 2011.

Excluding energy, the CPI rose 0.9% in the 12 months to September, after rising 1.4% in August. This slower rate of change in the CPI excluding energy indicates that energy prices were the main upward contributor to the All-items CPI in September.