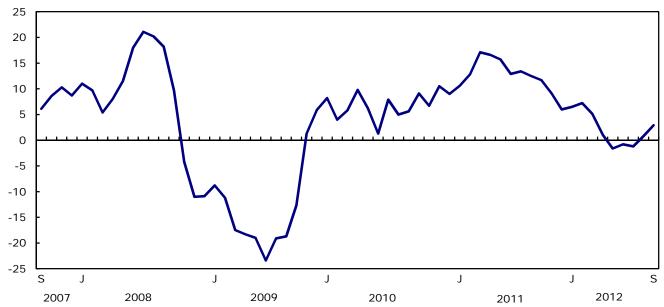

### Chart 1

#### The 12-month change in the energy index

Gasoline prices rose 4.7% in the 12 months to September, following a 2.2% increase the previous month. Compared with August, higher year-over-year price increases for gasoline were recorded in eight provinces, most notably in the Atlantic region.

The cost of electricity rose 6.0% year over year in September after rising 3.4% in August. Increases in Ontario and Alberta continued to lead the rise at the national level.

In contrast, natural gas prices declined 14.2% in the 12 months to September, continuing a pattern of year-over-year declines observed since January 2011.

Excluding energy, the CPI rose 0.9% in the 12 months to September, after rising 1.4% in August. This slower rate of change in the CPI excluding energy indicates that energy prices were the main upward contributor to the All-items CPI in September.