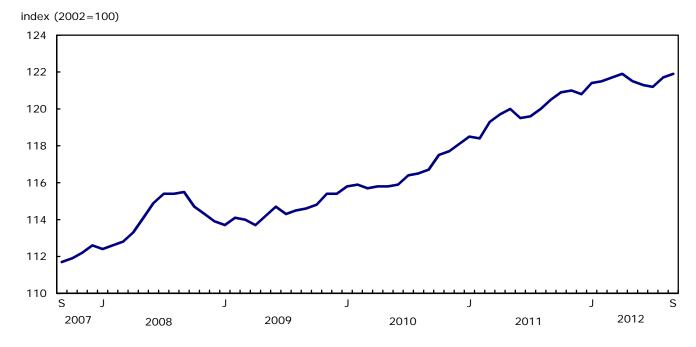

### Seasonally adjusted monthly CPI increases

On a seasonally adjusted monthly basis, the CPI increased 0.2% in September after rising 0.4% in August.

#### Chart 5 Seasonally adjusted Consumer Price Index increases

The seasonally adjusted index for transportation rose 0.9% while the clothing and footwear index went up 0.1%. The food index fell 0.2% in September, following a 0.3% increase in August.