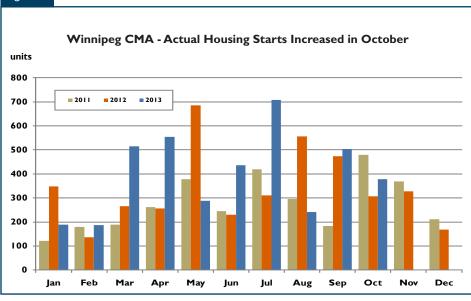

Actual housing starts totalled 379 units in October, 24 per cent more than the 306 units started in October 2012. Gains recorded in the multifamily sector offset a decline in the single-detached sector. This brought the number of homes started in the first ten months of 2013 to 4.002 units an increase of 12 per cent over the 3,569 recorded in the corresponding period of 2012.

Multi-family starts, which include semidetached units, rows, and apartments, totalled 230 units in October. substantially more than the 131 units started during October 2012. As a result, the year-to-date total was 2,160 units, 22 per cent higher than it was during the corresponding period of 2012. All but 13 of the units started in October were for the ownership market, bringing the total number of units started year-to-date for this segment to 1,432, an increase of 50 per cent over the number started in the corresponding period of 2012. This represents two-thirds of all multifamily units started in the first ten months of 2013. There have been 728 multi-family starts destined for rental tenure to the end of October, II per cent fewer than for the same period of 2012.

available for ownership at the end of October 2013 was 143 units, 12 per cent higher than one year prior.

In the single-detached market, a total of 149 units were started in October, 15 per cent fewer than the 175 started in October of 2012. This brought the number of single-family homes started year-to-date to 1,842, 2.3 per cent more than in the same period