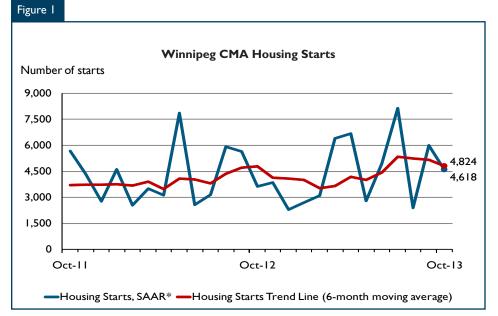

### **Housing Market Overview**

The trend in total housing starts in the Winnipeg Census Metropolitan Area (CMA) moderated to 4,824 units in October compared to 5,169 in September. The trend is a six month moving average of the monthly seasonally adjusted annual rates (SAAR) of total housing starts. Despite the moderation, the trend remains at an elevated level based on strength in the multi-family sector. Overall housing starts in Winnipeg remain on track to surpass 2012 levels.

#### SYMBOLS

- n/a Not applicable
- \* Totals may not add up due to co-operatives and unknown market types
- \*\* Percent change > 200%
- Nil
- -- Amount too small to be expressed

| Table I: Housing Starts (SAAR and Trend)<br>October 2013 |                |              |  |  |  |  |  |  |  |  |
|----------------------------------------------------------|----------------|--------------|--|--|--|--|--|--|--|--|
| Winnipeg CMA <sup>1</sup>                                | September 2013 | October 2013 |  |  |  |  |  |  |  |  |
| Trend <sup>2</sup>                                       | 5,169          | 4,824        |  |  |  |  |  |  |  |  |
| SAAR                                                     | 5,996          | 4,618        |  |  |  |  |  |  |  |  |
|                                                          | October 2012   | October 2013 |  |  |  |  |  |  |  |  |
| Actual                                                   |                |              |  |  |  |  |  |  |  |  |
| October - Single-Detached                                | 175            | 149          |  |  |  |  |  |  |  |  |
| October - Multiples                                      | 131            | 230          |  |  |  |  |  |  |  |  |
| October - Total                                          | 306            | 379          |  |  |  |  |  |  |  |  |
| January to October - Single-Detached                     | I,800          | 1,842        |  |  |  |  |  |  |  |  |
| January to October - Multiples                           | ١,769          | 2,160        |  |  |  |  |  |  |  |  |
| January to October - Total                               | 3,569          | 4,002        |  |  |  |  |  |  |  |  |
|                                                          |                |              |  |  |  |  |  |  |  |  |