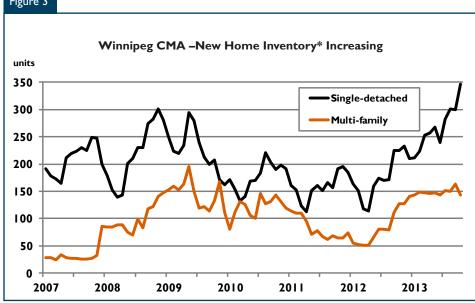

available for ownership at the end of October 2013 was 143 units, 12 per cent higher than one year prior.

In the single-detached market, a total of 149 units were started in October, 15 per cent fewer than the 175 started in October of 2012. This brought the number of single-family homes started year-to-date to 1,842, 2.3 per cent more than in the same period

Source: CMHC (\*excludes rental)

one year earlier. Meanwhile, builders completed 2,015 single-detached units in the first ten months of 2013, 21 per cent more than in the same period last year. Under the same comparison, the number of units absorbed totalled 1,875, 17 per cent more than one year prior. This brought the inventory of complete and unabsorbed singledetached homes available at the end of October to 346 units, 54 per cent higher than in October one year ago and the highest level on record.