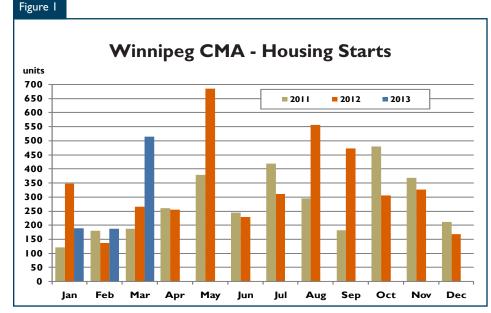

## Winnipeg Housing Starts Increase in March

Home builders in the Winnipeg Census Metropolitan Area (CMA) began construction on 515 units in March 2013, up strongly from 266 units in March 2012. There were increases in both the single-detached and multi-family sectors. This brought year-to-date total starts to 891 units, 19 per cent more than the 751 units recorded in the first quarter of 2012.

Foundations were poured on 192 single-detached homes in March, 48 per cent more than the 130 initiated in March 2012. After lagging in the first two months of 2013, the number of single-family homes started in the first quarter now numbered 408 units, surpassing last year's first

# Canada

Source: CMHC

quarter total by almost four per cent. Despite the increase in the number of single-detached starts, the under construction count at the end of March 2013 decreased by five per cent to 1,179 units compared to March of 2012. This decrease was a result of a substantial increase in the number of homes completed in March when finishing touches were put on 217 homes compared to only 36 one year earlier.

The multi-family sector, which includes semi-detached units, rows, and apartments, saw 323 units break ground in March 2013, more than double the 136 units started during the same month one year earlier. Of these, 234 units were rental apartments, 79 were condominium apartments, while the remaining 10 were lower density semi-detached and row units intended for ownership. To the end of March, multi-family starts numbered 483 units, 35 per cent more than were started during the first three months of 2012.