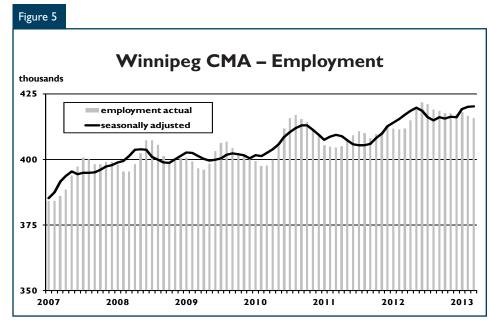

# Job creation slows in first quarter

After posting an increase of 2.1 per cent in 2012, job creation in the Winnipeg CMA slowed in the first quarter of 2013, recording a yearover-year increase of one per cent or 4,000 jobs. Gains in full-time employment of 4,100 positions more than offset the loss of 100 part-time jobs. Most of the jobs gained in the first three months of this year came in the construction sector where there were 4,500 more people employed than in the first guarter of 2012. In contrast, the manufacturing and public administration sectors both recorded job losses over the same period.

Winnipeg's labour force saw an increase of 0.7 per cent in the first quarter of 2013 compared to the first quarter of 2012. As this increase was slightly less than the rate of job growth, the unemployment rate decreased from 5.9 per cent in the first quarter of 2012 to 5.6 per cent in the first quarter of 2013. Despite job gains being concentrated in full-time employment and in the construction sector, average weekly earnings saw only modest increases in the first quarter of 2013, rising 0.6 per cent over the first quarter of 2012 and less than the rate of inflation.