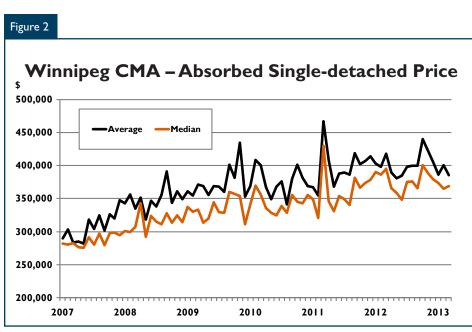

double the 118 units in inventory at the end of March 2012. Total supply, which includes the number of units under construction and inventory, stood at 1,432 units at the end of March and was six per cent higher than one year earlier. At the current 12-month average rate of absorption, this represents eight months of supply. The average absorbed price of a new single-detached home in the Winnipeg CMA in March 2013 was \$385,485, eight per cent lower than in March of 2012. As a result, the year-to-date average absorbed price was \$391,300, representing a decline of four per cent compared to the previous year. The decline in the average price was largely compositional as the market share of homes selling below \$400,000 increased from 54 per cent in first quarter of 2012 to 63 per cent in the first quarter of 2013.