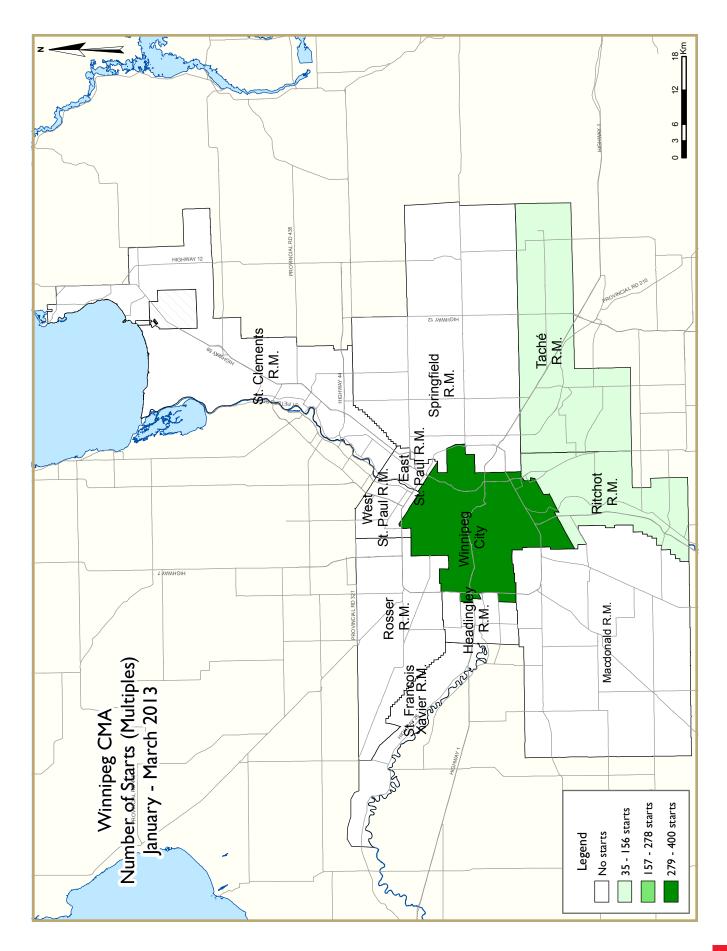

## Winnipeg Housing Starts Increase in March

Home builders in the Winnipeg Census Metropolitan Area (CMA) began construction on 515 units in March 2013, up strongly from 266 units in March 2012. There were increases in both the single-detached and multi-family sectors. This brought year-to-date total starts to 891 units, 19 per cent more than the 751 units recorded in the first quarter of 2012.

The multi-family sector, which includes semi-detached units, rows, and apartments, saw 323 units break ground in March 2013, more than double the 136 units started during the same month one year earlier. Of these, 234 units were rental apartments, 79 were condominium apartments, while the remaining 10 were lower density semi-detached and row units intended for ownership. To the end of March, multi-family starts numbered 483 units, 35 per cent more than were started during the first three months of 2012.