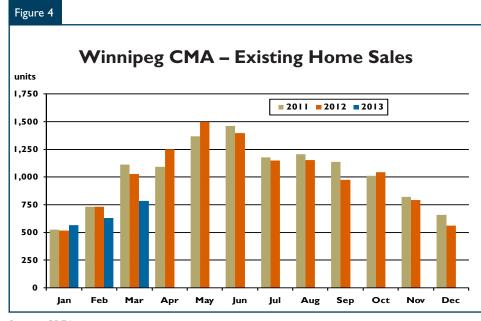

# Sales continued to weaken in early 2013

Following two quarters of decline in the latter half of 2012, sales of existing homes continued to moderate in the first guarter of 2013. Sales in the first three months of the year totalled 1,979, 13 per cent less than the number of sales during the same period of 2012 and the lowest first guarter total since 1999. In concert with fewer sales, the number of homeowners looking to sell their existing home also declined as the number of new listings in the first quarter was 3,410, a decrease of five per cent compared to the previous year. On balance, the sales-to-newlistings ratio declined from 63 per

Source: CREA

cent in the first quarter of 2012 to 58 per cent in this latest quarter. This is the lowest it has been since the first quarter of 2009, indicative of a move towards more balanced conditions.

In addition to sales declining at a greater rate than new listings, Winnipeg Realtors<sup>®</sup> have indicated properties were taking longer to sell in the first three months of 2013 compared to the same period last year. As a result, average quarterly active listings during the first quarter increased 13 per cent compared to the average for the first quarter of 2012. This brought the sales-to-active listings ratio to 61 per cent in the first quarter of 2013, down 18 percentage points from the first quarter of last year. Despite a more balanced relationship between sales and listings, the average price in the first quarter rose 7.4 per cent year-over-year to \$264,546. Some of this increase may be compositional as the Winnipeg Realtors<sup>®</sup> report a slight increase in market share of homes priced over \$400,000.