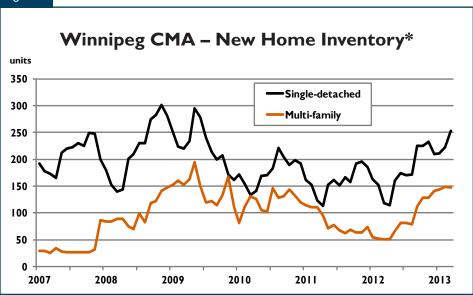

double the 118 units in inventory at the end of March 2012. Total supply, which includes the number of units under construction and inventory, stood at 1,432 units at the end of March and was six per cent higher than one year earlier. At the current 12-month average rate of absorption, this represents eight months of supply. The average absorbed price of a new single-detached home in the Winnipeg CMA in March 2013 was \$385,485, eight per cent lower than in March of 2012. As a result, the year-to-date average absorbed price was \$391,300, representing a decline of four per cent compared to the previous year. The decline in the average price was largely compositional as the market share of homes selling below \$400,000 increased from 54 per cent in first quarter of 2012 to 63 per cent in the first quarter of 2013.

#### Figure 3

Source: CMHC (\*excludes rental)

These latest starts helped bring the number of multi-family units under construction at the end of March 2013 to 2,207, an increase of 50 per cent compared to the 1,476 units under construction at the end of March 2012. There were 12 multi-family units completed in March compared to 36 one year earlier. This brought the number of completions during the first three months of 2013 to 142, 10 per cent fewer than during the same period of 2012. There were three multi-family units in the ownership market absorbed in March, compared to five units absorbed during the same month one year earlier. Yearto-date, absorptions in this market now number 121 units, three per cent fewer units than were absorbed during the first three months of 2012. The inventory of multi-family units available for ownership at the end of March 2013 stood at 148 units, almost triple the 51 units in inventory at the end of March 2012.