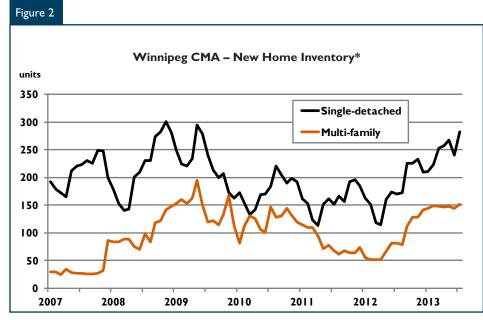

Source: CMHC (\*excludes rental)

2013, the inventory of completed and unoccupied single-detached homes available at the end of July stood at 282 units, up 67 per cent from the prior year and 17 per cent higher than the 240 units in inventory at the end of June 2013.

As a result of elevated starts, there were 2,740 multi-family units under construction at the end of July 2013, an increase of 76 per cent compared to July 2012 and the highest number since 1988. The inventory of multifamily units available for ownership at the end of July 2013 climbed to 152 units, compared to 81 units in inventory during the same month one year earlier. Nevertheless, this was only eight units more than were in the ownership market inventory at the end of June 2013.