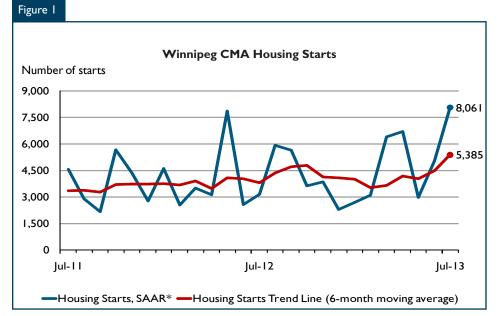

## Housing Market Overview

Housing starts in the Winnipeg Census Metropolitan Area (CMA) were trending at 5,385 units in July compared to 4,491 in June. The trend is a six month moving average of the monthly seasonally adjusted annual rates (SAAR) of total housing starts.

#### SYMBOLS

- n/a Not applicable
- \* Totals may not add up due to co-operatives and unknown market types
- \*\* Percent change > 200%
- Nil
- -- Amount too small to be expressed

| Table I: Housing Starts (SAAR and Trend)<br>July 2013 |           |           |  |  |  |  |  |  |  |  |
|-------------------------------------------------------|-----------|-----------|--|--|--|--|--|--|--|--|
| Winnipeg CMA <sup>1</sup>                             | June 2013 | July 2013 |  |  |  |  |  |  |  |  |
| Trend <sup>2</sup>                                    | 4,491     | 5,385     |  |  |  |  |  |  |  |  |
| SAAR                                                  | 5,045     | 8,061     |  |  |  |  |  |  |  |  |
|                                                       | July 2012 | July 2013 |  |  |  |  |  |  |  |  |
| Actual                                                |           |           |  |  |  |  |  |  |  |  |
| July - Single-Detached                                | 234       | 182       |  |  |  |  |  |  |  |  |
| July - Multiples                                      | 77        | 525       |  |  |  |  |  |  |  |  |
| July - Total                                          | 311       | 707       |  |  |  |  |  |  |  |  |
| January to July - Single-Detached                     | 1,179     | 1,315     |  |  |  |  |  |  |  |  |
| January to July - Multiples                           | I,054     | ١,563     |  |  |  |  |  |  |  |  |
| January to July - Total                               | 2,233     | 2,878     |  |  |  |  |  |  |  |  |
|                                                       |           |           |  |  |  |  |  |  |  |  |