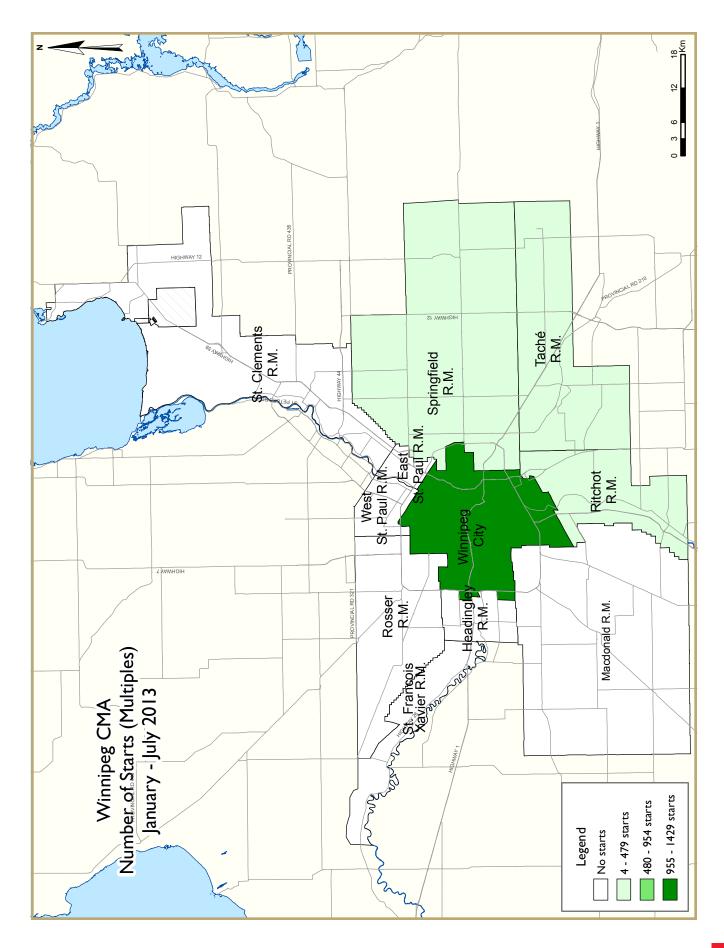

## Housing Market Overview

Housing starts in the Winnipeg Census Metropolitan Area (CMA) were trending at 5,385 units in July compared to 4,491 in June. The trend is a six month moving average of the monthly seasonally adjusted annual rates (SAAR) of total housing starts.

|                          | Table 1.2: | Housing  |                      |        | y by Subn       | narket          |                             |                 |        |
|--------------------------|------------|----------|----------------------|--------|-----------------|-----------------|-----------------------------|-----------------|--------|
|                          |            |          | July 20              |        |                 |                 |                             |                 |        |
|                          |            |          | Owne                 | rship  |                 |                 | Ren                         |                 |        |
|                          |            | Freehold |                      | C      | Condominium     |                 | Ken                         | cai             |        |
|                          | Single     | Semi     | Row, Apt.<br>& Other | Single | Row and<br>Semi | Apt. &<br>Other | Single,<br>Semi, and<br>Row | Apt. &<br>Other | Total* |
| STARTS                   |            |          |                      |        |                 |                 |                             |                 |        |
| Winnipeg City            |            |          |                      |        |                 |                 |                             |                 |        |
| July 2013                | 139        | 14       | 0                    | 3      | 45              | 444             | 0                           | 6               | 651    |
| July 2012                | 186        | 12       | 0                    | 0      | 2               | 47              | 0                           | 0               | 247    |
| East St. Paul R.M.       |            |          |                      |        |                 |                 |                             |                 |        |
| July 2013                | 14         | 0        | 0                    | 0      | 0               | 0               | 0                           | 0               | 14     |
| July 2012                | 0          | 0        | 0                    | 0      | 0               | 0               | 0                           | 0               | 0      |
| Headingley R.M.          |            |          |                      |        |                 |                 |                             |                 |        |
| July 2013                | 0          | 0        | 0                    | 0      | 0               | 0               | 0                           | 0               | 0      |
| July 2012                | 0          | 0        | 0                    | 0      | 0               | 0               | 0                           | 0               | 0      |
| MacDonald R.M.           |            |          |                      |        |                 |                 |                             |                 |        |
| July 2013                | 2          | 0        | 0                    | 0      | 0               | 0               | 0                           | 0               | 2      |
| July 2012                | 2          | 0        | 0                    | 0      | 0               | 0               | 0                           | 0               | 2      |
| Ritchot R.M.             |            |          |                      |        |                 |                 |                             |                 |        |
| July 2013                | 3          | 0        | 0                    | 0      | 0               | 16              | 0                           | 0               | 19     |
| July 2012                | 7          | 4        | 0                    | 0      | 0               | 12              | 0                           | 0               | 23     |
| Rosser R.M.              |            |          |                      |        |                 |                 |                             |                 |        |
| July 2013                | 2          | 0        | 0                    | 0      | 0               | 0               | 0                           | 0               | 2      |
| July 2012                | 1          | 0        | 0                    | 0      | 0               | 0               | 0                           | 0               | I      |
| St. Clements R.M.        |            |          |                      |        |                 |                 |                             |                 |        |
| July 2013                | 7          | 0        | 0                    | 0      | 0               | 0               | 0                           | 0               | 7      |
| July 2012                | 6          | 0        | 0                    | 0      | 0               | 0               | 0                           | 0               | 6      |
| St. Francois Xavier R.M. |            |          |                      |        |                 |                 |                             |                 |        |
| July 2013                | 3          | 0        | 0                    | 0      | 0               | 0               | 0                           | 0               | 3      |
| July 2012                | 0          | 0        | 0                    | 0      | 0               | 0               | 0                           | 0               | 0      |
| Springfield R.M.         |            |          |                      |        |                 |                 |                             |                 |        |
| July 2013                | 1          | 0        | 0                    | 0      | 0               | 0               | 0                           | 0               | I      |
| July 2012                | 19         | 0        | 0                    | 4      | 0               | 0               | 0                           | 0               | 23     |
| Tache R.M.               |            |          |                      |        |                 |                 |                             |                 |        |
| July 2013                | 7          | 0        | 0                    | 0      | 0               | 0               | 0                           | 0               | 7      |
| July 2012                | 9          | 0        | 0                    | 0      | 0               | 0               | 0                           | 0               | 9      |
| West St. Paul R.M.       |            |          |                      |        |                 |                 |                             |                 |        |
| July 2013                | 1          | 0        | 0                    | 0      | 0               | 0               | 0                           | 0               | I      |
| July 2012                | 0          | 0        | 0                    | 0      | 0               | 0               | 0                           | 0               | 0      |
| Winnipeg CMA             |            |          |                      |        |                 |                 |                             |                 |        |
| July 2013                | 179        | 14       | 0                    | 3      | 45              | 460             | 0                           | 6               | 707    |
| July 2012                | 230        | 16       |                      |        | 2               | 59              |                             | 0               |        |