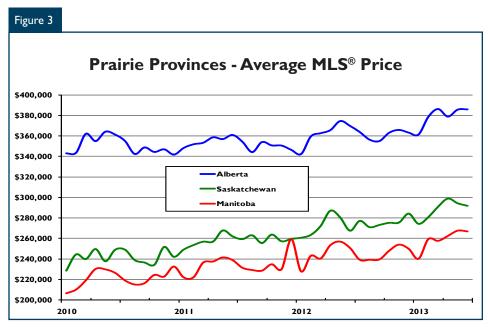

Saskatchewan are not expected to be surpassed this year, but activity is expected to remain elevated.

The average MLS® price continued to trend higher in all three Prairie Provinces during the second quarter of 2013. In Alberta, the average resale price in the second quarter of 2013 was \$383,630, up 3.6 per cent from

a year earlier. In Saskatchewan, the average resale price increased 6.0 per cent to \$295,034. In Manitoba, the average MLS® price was \$265,899 in the second quarter, up 4.7 per cent from a year earlier.