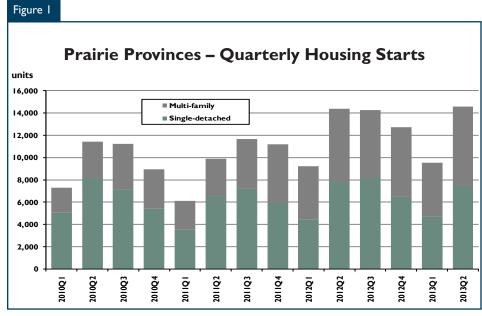

# Housing starts higher in Alberta but moderate in Manitoba and Saskatchewan in Q2 2013

Housing starts in the Prairie Provinces totalled 14,573 units during the second quarter of 2013, up 1.4 per cent from 14,365 a year earlier. There

were 7,442 single-detached starts in the second quarter of 2013, down 4.7 per cent compared to 7,806 units in the same period of 2012. Multi-family starts, which consist of semi-detached, row, and apartment units, amounted to 7,131 units, up 8.7 per cent from the second quarter of 2012. Through six months of 2013, Prairie housing starts have reached 24,108 units, 2.1 per cent higher than the first half of 2012.

In Alberta, there were 10,435 housing starts during the second quarter of 2013, up 10.6 per cent from a year earlier. Single-detached starts increased 5.2 per cent to 5,108 units while multi-family starts increased 16.3 per cent to 5,327 units. Housing starts in June were not impacted by the flooding in Alberta as all enumerators had completed their field work prior to the June flooding. Temporary housing created for families displaced by the flood will not be counted as a housing start in the coming months, provided they are not constructed on permanent foundations. After two quarters of 2013, housing starts in Alberta totalled 17,424 units, up 9.4 per cent from the first six months of 2012.

In Saskatchewan, housing starts of 2,157 in the second quarter of 2013 represented a 22 per cent reduction from 2,766 in the second quarter of 2012. There were 1,219 singledetached starts and 938 multi-family starts, representing decreases of 29 per cent and II per cent, respectively. Year-to-date, housing starts in Saskatchewan amounted to 3,406 units, down 22 per cent from the same period in 2012. Year-to-date single-detached starts decreased 27 per cent to 1,809 units. Meanwhile, multi-family starts totalled 1,597 units, down 15.3 per cent. In 2012, housing starts in Saskatchewan increased 41.8 per cent to the highest level since 1979. A pullback in housing starts this year was expected, however activity will remain above the preceding fiveyear average.

In Manitoba, the 1,981 housing starts in the second quarter of 2013 represented a decline of 8.4 per cent from 2,163 units last year. There were 1,115 single-detached starts and 866 multi-family starts in the second quarter, representing decreases of 10 per cent and seven per cent, respectively. At mid-year, housing starts in Manitoba reached 3,278 units, down 1.2 per cent from 3,319 in 2012. Year-to date, there have been 1,670 single-detached starts, a decrease of 8.7 per cent from 1,829 last year. Multi-family starts in Manitoba after two quarters amounted to 1,608 units, an increase of 7.9 per cent from a year earlier.