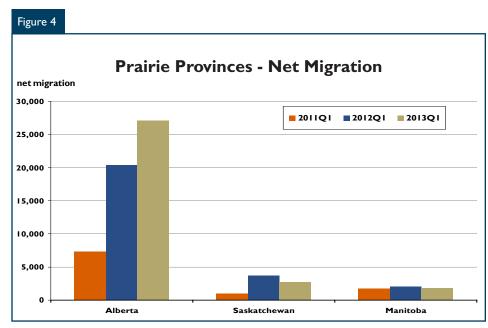

# Migration continues to support housing demand

Net migration to the Prairie region amounted to 31,652 people during the first quarter of 2013, up 21 per cent from a year earlier. In Alberta, first quarter 2013 net migration increased 33 per cent to 27,112 people, helping propel housing demand. In Saskatchewan, net migration amounted to 2,738 in the first quarter of 2013, down from 3,688 a year earlier. In Manitoba, net migration amounted to 1,802, down from 2,096 in the first quarter of 2012. Despite reductions of net migration to Saskatchewan and Manitoba, net inflows will continue to support housing demand.