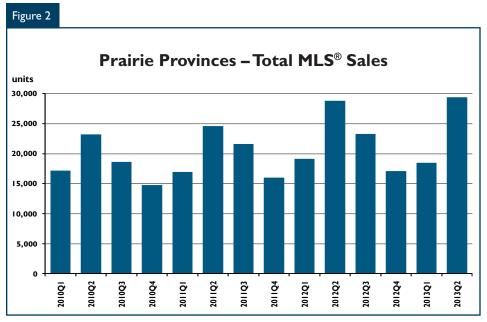

# Second quarter 2013 MLS<sup>®</sup> sales higher in the Prairie Region

In the Prairie Region, resale transactions amounted to 29,358 units in the second quarter of 2013, up 1.9 per cent from the second quarter of 2012. This brought year-to-date MLS® sales to 47,798, down fractionally by 0.3 per cent from mid-year 2012. In Alberta, second quarter MLS® sales amounted to 20,520, up 4.8 per cent from the same period in 2012. In Saskatchewan and Manitoba, resale transactions declined by four per cent and 4.7 per cent respectively, to 4,246 and 4,592 units. The record levels of MLS® sales in 2012 in Manitoba and

Saskatchewan are not expected to be surpassed this year, but activity is expected to remain elevated.

The average MLS® price continued to trend higher in all three Prairie Provinces during the second quarter of 2013. In Alberta, the average resale price in the second quarter of 2013 was \$383,630, up 3.6 per cent from