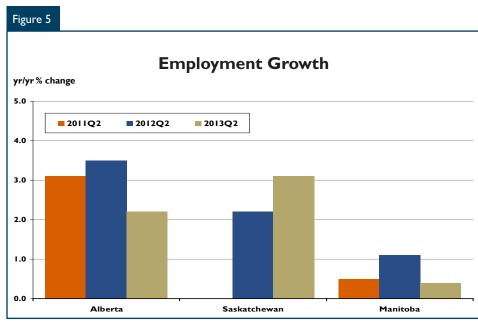

Source: CREA (Raw)

Migrants will continue to be drawn to the Prairie region as economic growth translates to favourable labour market conditions. At mid-year 2013, full-time employment in Alberta was higher by 66,200 positions from midyear 2012. In Saskatchewan, full-time employment rose by 17,200 positions year-over-year while Manitoba fulltime employment increased by 5,000. Employment growth continued to keep the unemployment rates relatively low in the Prairie Provinces. In the second quarter of 2013, the seasonally adjusted unemployment rate was lowest in Saskatchewan at 4. I per cent, while Manitoba's was the highest in the region at 5.5 per cent. In Alberta, the comparable unemployment rate was 4.7 per cent, well below the national average of 7.1 per cent.