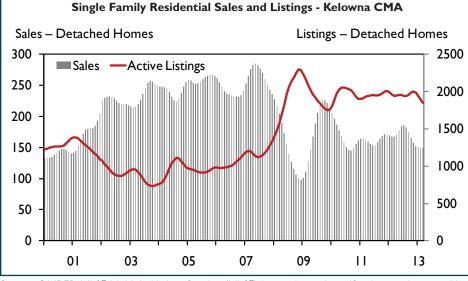

### MLS<sup>®I</sup> Home Market

First quarter Kelowna area MLS<sup>®</sup> home sales were lower compared to the same three month period in 2012. Fewer sales of single-detached homes and apartment condominiums accounted for most of the decline. Townhouse sales were on par with 2012 levels. MLS<sup>®</sup> home sales trended lower during the second half of 2012. Moderating employment was a contributing factor. The downward trend has flattened out in recent months.

The focus of demand has remained on moderately priced homes in 2013, with single-family homes (detached and semi-detached units) priced at less than \$400,000 representing 51 per cent of first quarter sales compared to 46 per cent last year.

Home buyers have continued to benefit from an ample choice of homes listed for sale and price competition among sellers. New listing activity and the supply of detached homes listed for sale, though trending lower, have remained at high levels. The apartment condominium and townhouse sectors experienced a more marked decline in supply and listing activity with some sellers choosing not to relist until demand improves and prices begin to show

#### Figure 2

Source: OMREB. MLS® Multiple Listing Service (MLS®) is a registered certification mark owned by the Canadian Real Estate Association. Data is seasonally adjusted.

upward movement. Kelowna's resale market remains in a buyers' market position.

Fewer sales coupled with elevated levels of supply have dampened upward pressure on prices. The average MLS<sup>®</sup> sale price for singledetached homes, townhouses and apartment condominiums edged lower in the first quarter of 2013 compared to a year ago, reflecting both price depreciation and stronger demand for modestly priced homes