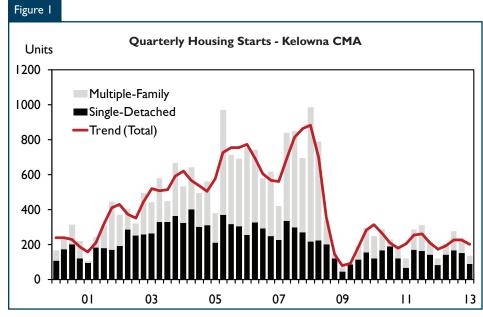

## New Home Construction

Kelowna's new home construction sector began 2013 on a positive note with both single-detached and multiple-family starts increasing slightly compared to the same three month period in 2012.

Single-detached homes remained the focus of new home construction

in 2013. Lower lot prices and construction costs compared to just a few years ago enabled builders to better compete with the existing home market. Builders and home buyers have also benefited from a wider selection of building lots than in recent years. The inventory of new, completed and unoccupied singledetached homes has moved lower, dropping to 100 units in March 2013 from 129 units the previous year.

## Canada

25 years of housing market intelligence you can count on

Lower inventories of new, completed and unoccupied homes have helped sustain the level of single-detached home construction.

In the first quarter there were fewer sales of new detached homes priced at more than \$600,000 than in 2012. Despite some increase in demand for moderately priced new detached homes during the past several years, the \$600,000 plus price category remains a key market for builders of custom homes. This price segment accounted for almost half of first quarter new home sales.

With few exceptions, builders of multiple-family housing focused on smaller, home owner-oriented attached housing projects in 2012 rather than larger apartment condominiums. This trend has carried over into 2013 with first quarter starts of ownership semi-detached and townhouse units totalling 45 homes, up from thirty six homes last year. This type of project is more easily released to the market in phases. New projects are targeting mainly local buyers rather than outof-region investors and second home buyers. Demand has been strongest for moderately priced multiple-family homes.

Apartment condominium construction has been slower to rebound with only one larger project starting in 2012 and no apartment condominium starts recorded to date this year. As in the detached home sector, new condominiums have continued to face price competition from the existing home market. Lower MLS® home prices together with high levels of supply available for sale has also resulted in competition from townhouses and single and semidetached homes. Reduced demand for resort homes and second residences has contributed to lower levels of apartment condominium starts compared to previous years.

The inventory of new, completed and unoccupied apartment condominium units has come down, declining to 64 units in March 2013 from 230 units one year ago. Although condominium absorption has picked up in response to price reductions and other builder incentives, several auctions of buildings in receivership and conversions of condominium buildings to rental tenure were also factors contributing to lower inventories. Recent condominium development proposals have targeted niche market locations and buyer groups rather than the broader marketplace.