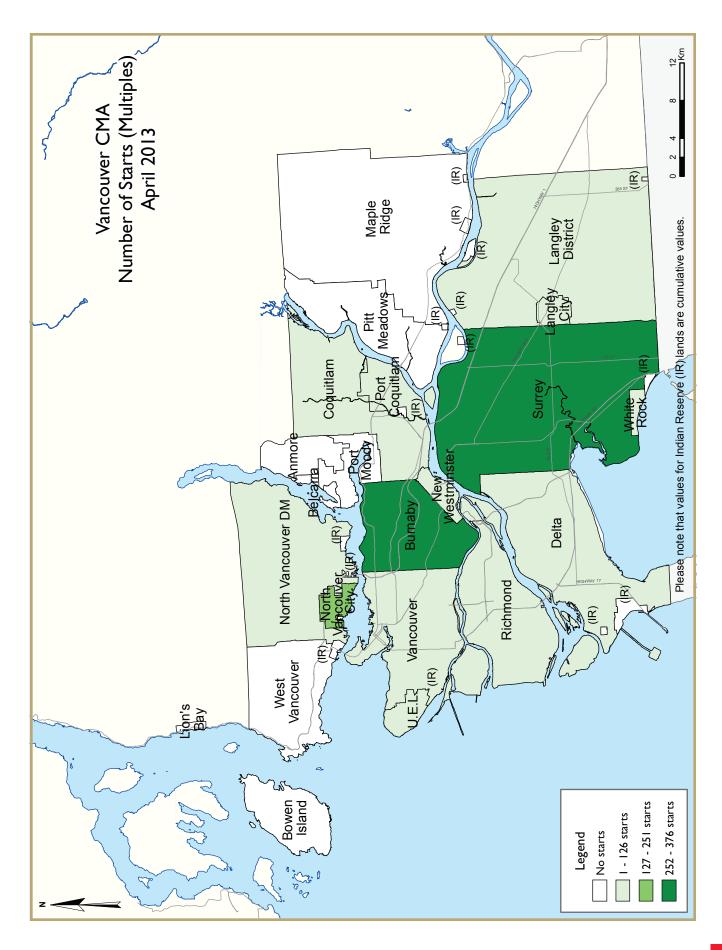

# New Home Construction

The Vancouver Census Metropolitan Area (CMA) recorded 1,504 housing starts in April 2013, compared to 1,332 units for the same month one year ago. Housing starts increased for single-detached and multiple-family homes in April 2013 compared to the same month last year. In the CMA, close to 59 per cent of all housing starts were recorded in the

municipalities of Burnaby, Surrey and North Vancouver City. Overall, housing starts for April 2013 was above the ten year average of 1,487 home starts for the month.

In the Abbotsford-Mission CMA, construction started on 12 new homes, down from the 60 starts recorded in April 2012. Abbotsford City recorded drops in both single detached and multiple-family housing starts while Mission remained the same during this period.