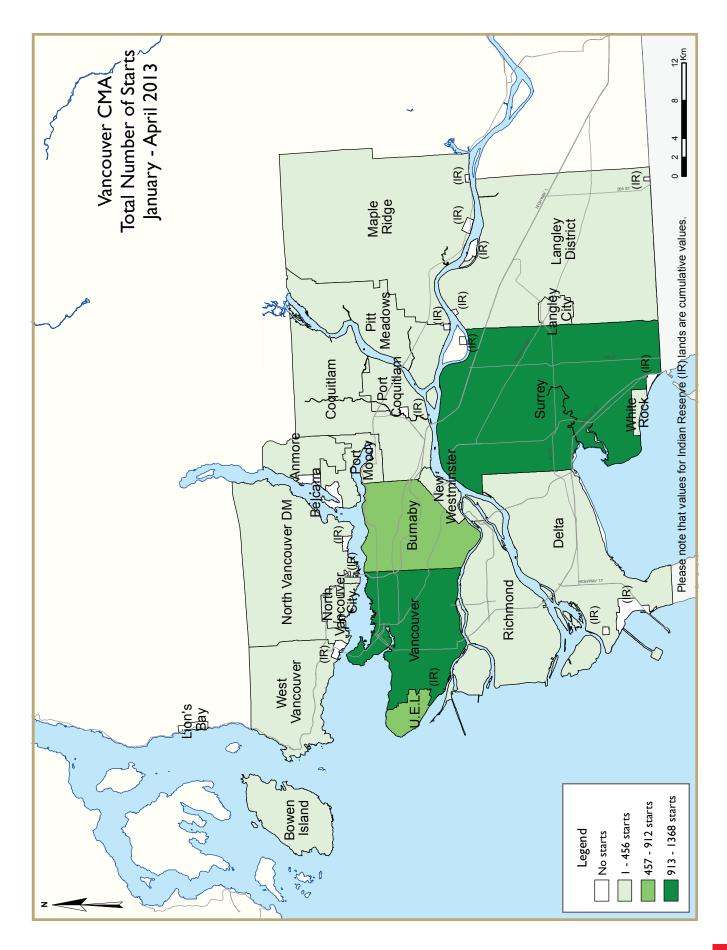

# New Home Construction

The Vancouver Census Metropolitan Area (CMA) recorded 1,504 housing starts in April 2013, compared to 1,332 units for the same month one year ago. Housing starts increased for single-detached and multiple-family homes in April 2013 compared to the same month last year. In the CMA, close to 59 per cent of all housing starts were recorded in the

municipalities of Burnaby, Surrey and North Vancouver City. Overall, housing starts for April 2013 was above the ten year average of 1,487 home starts for the month.

In the Abbotsford-Mission CMA, construction started on 12 new homes, down from the 60 starts recorded in April 2012. Abbotsford City recorded drops in both single detached and multiple-family housing starts while Mission remained the same during this period.