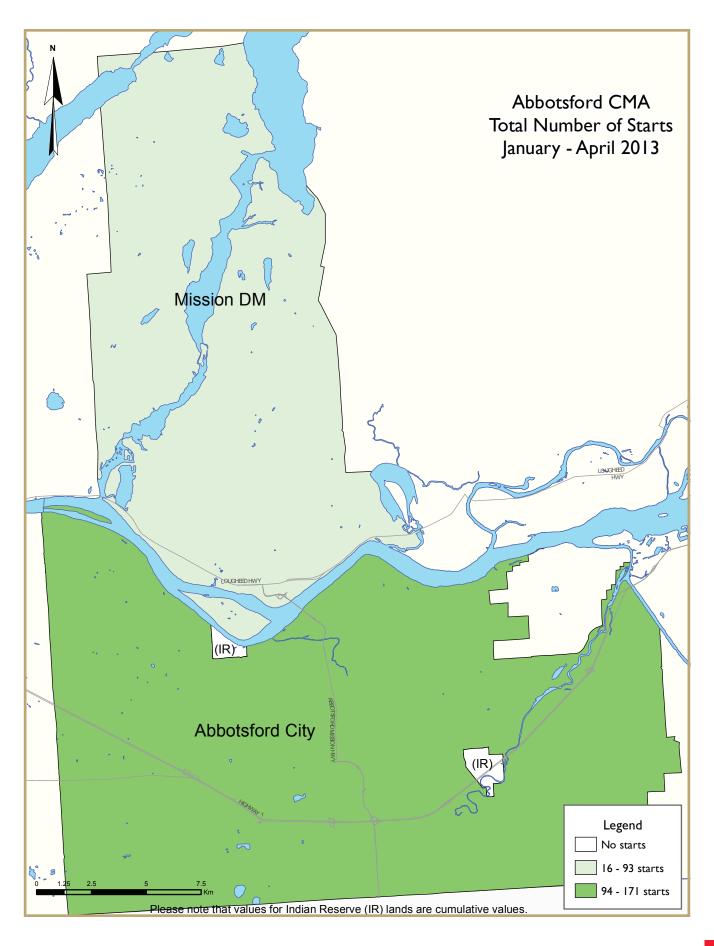

e detached and multiple-family housing starts while Mission remained the same during this period.

# April 2013 Housing Starts Above 10-Year Average Monthly Average Units 3,000 2,000 4pr. 2003 Apr. 2005 Apr. 2007 Apr. 2009 Apr. 2011 Apr. 2013 Vancouver CMA —10 Year Avg. (Month of April)

Source: CMHC Starts and Completions Survey

### **Table of Contents**

- New Home Construction
- 2 Maps
- 14 Report Tables
- 52 Methodology

### **SUBSCRIBE NOW!**

Access CMHC's Market Analysis Centre publications quickly and conveniently on the Order Desk at www.cmhc.ca/housingmarketinformation. View, print, download or subscribe to get market information e-mailed to you on the day it is released. CMHC's electronic suite of national standardized products is available for free.





























### HOUSING NOW REPORT TABLES

### Available in ALL reports:

- I Housing Activity Summary of CMA
- 2 Starts by Submarket and by Dwelling Type Current Month or Quarter
- 2.1 Starts by Submarket and by Dwelling Type Year-to-Date
- 3 Completions by Submarket and by Dwelling Type Current Month or Quarter
- 3.1 Completions by Submarket and by Dwelling Type Year-to-Date
- 4 Absorbed Single-Detached Units by Price Range
- 5 MLS® Residential Activity
- 6 Economic Indicators

### **Available in SELECTED Reports:**

- I.I Housing Activity Summary by Submarket
- 1.2 History of Housing Activity (once a year)
- 2.2 Starts by Submarket, by Dwelling Type and by Intended Market Current Month or Quarter
- 2.3 Starts by Submarket, by Dwelling Type and by Intended Market Year-to-Date
- 2.4 Starts by Subma