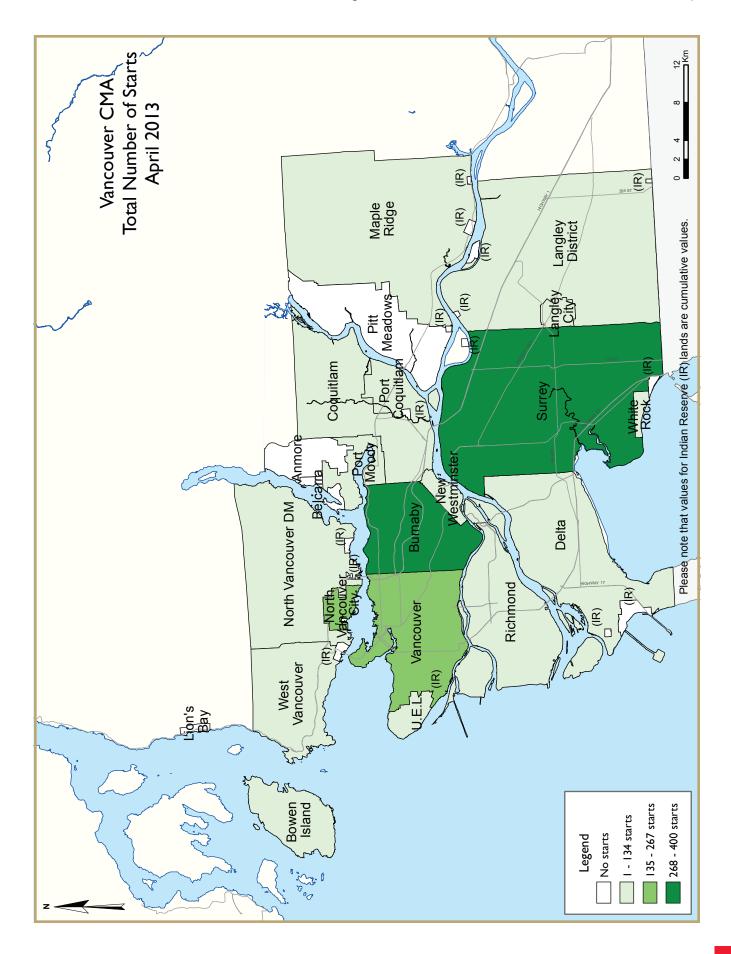

# New Home Construction

The Vancouver Census Metropolitan Area (CMA) recorded 1,504 housing starts in April 2013, compared to 1,332 units for the same month one year ago. Housing starts increased for single-detached and multiple-family homes in April 2013 compared to the same month last year. In the CMA, close to 59 per cent of all housing starts were recorded in the

municipalities of Burnaby, Surrey and North Vancouver City. Overall, housing starts for April 2013 was above the ten year average of 1,487 home starts for the month.

In the Abbotsford-Mission CMA, construction started on 12 new homes, down from the 60 starts recorded in April 2012. Abbotsford City recorded drops in both single detached and multiple-family housing starts while Mission remained the same during this period.