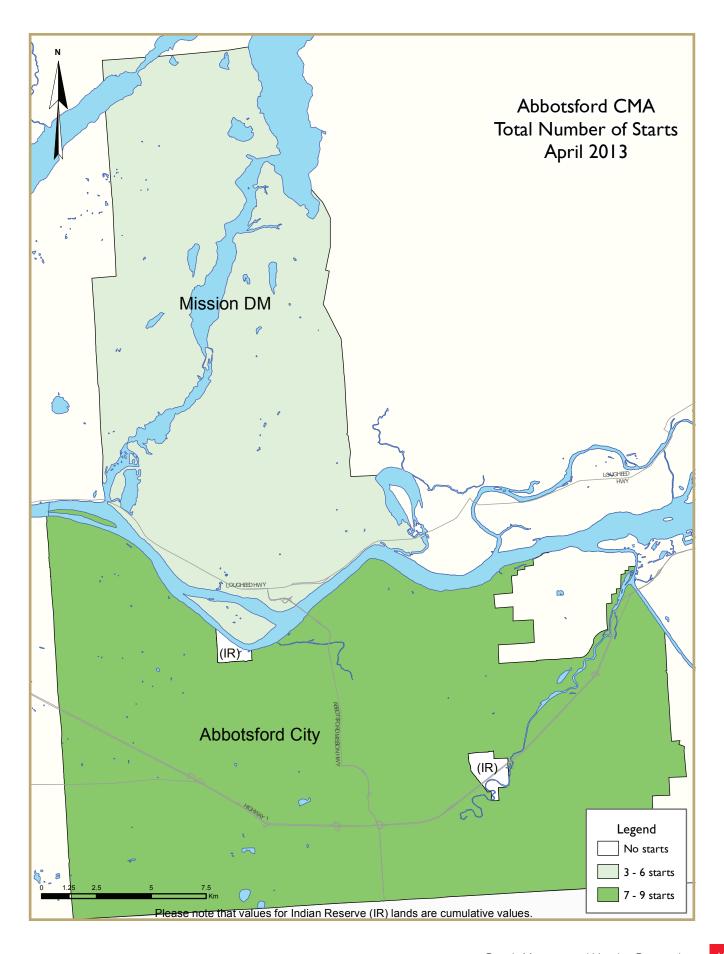

municipalities of Burnaby, Surrey and North Vancouver City. Overall, housing starts for April 2013 was above the ten year average of 1,487 home starts for the month.

In the Abbotsford-Mission CMA, construction started on 12 new homes, down from the 60 starts recorded in April 2012. Abbotsford City recorded drops in both single detached and multiple-family housing starts while Mission remained the same during this period.