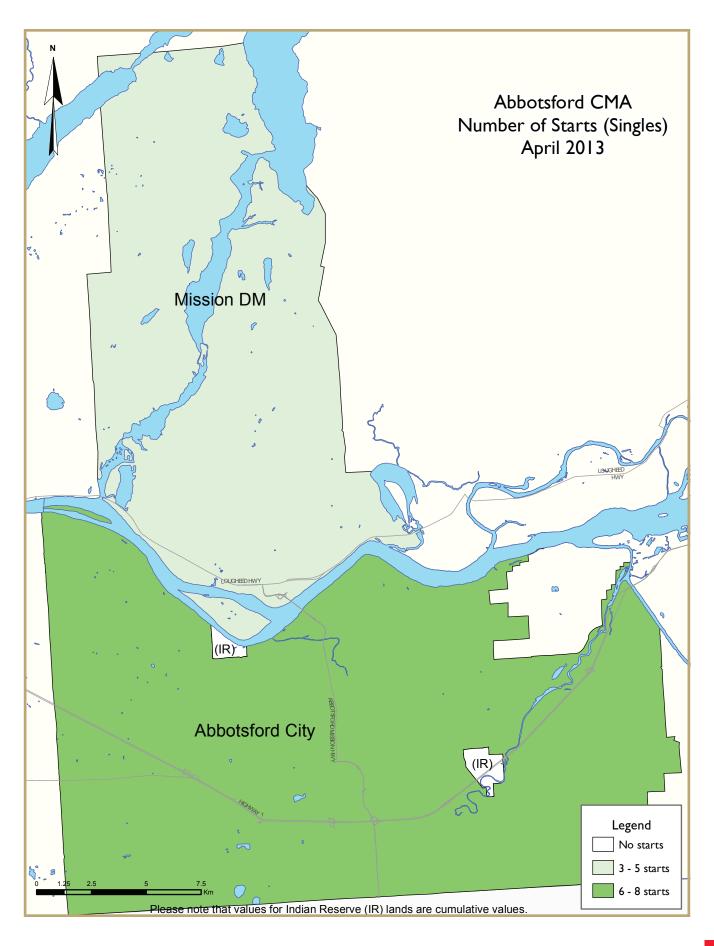

municipalities of Burnaby, Surrey and North Vancouver City. Overall, housing starts for April 2013 was above the ten year average of 1,487 home starts for the month.

In the Abbotsford-Mission CMA, construction started on 12 new homes, down from the 60 starts recorded in April 2012. Abbotsford City recorded drops in both single detached and multiple-family housing starts while Mission remained the same during this period.