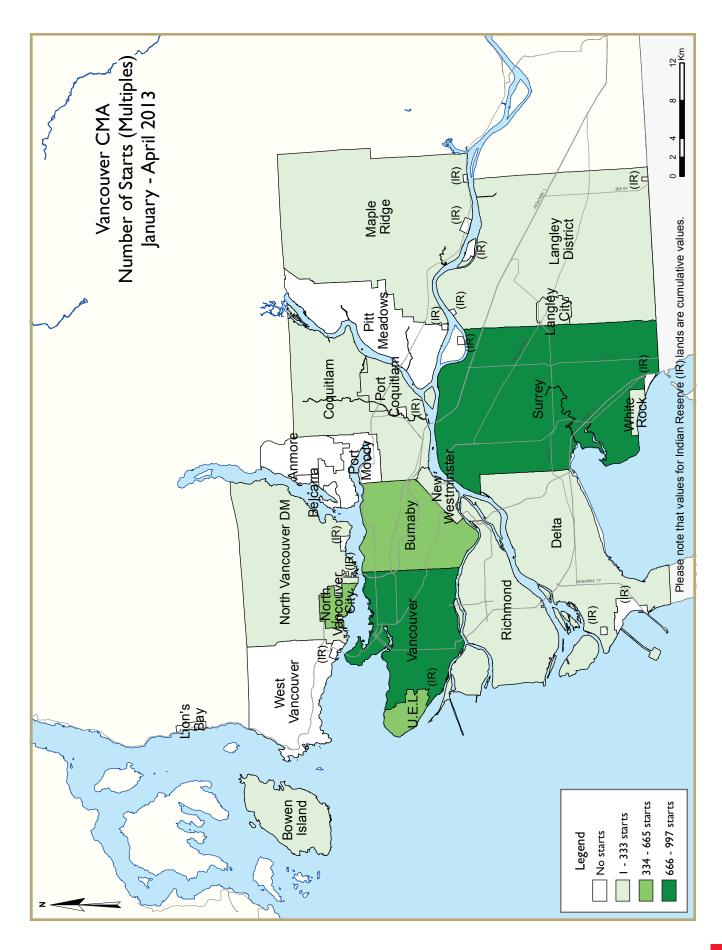

# New Home Construction

The Vancouver Census Metropolitan Area (CMA) recorded 1,504 housing starts in April 2013, compared to 1,332 units for the same month one year ago. Housing starts increased for single-detached and multiple-family homes in April 2013 compared to the same month last year. In the CMA, close to 59 per cent of all housing starts were recorded in the

municipalities of Burnaby, Surrey and North Vancouver City. Overall, housing starts for April 2013 was above the ten year average of 1,487 home starts for the month.

In the Abbotsford-Mission CMA, construction started on 12 new homes, down from the 60 starts recorded in April 2012. Abbotsford City recorded drops in both single detached and multiple-family housing starts while Mission remained the same during this period.