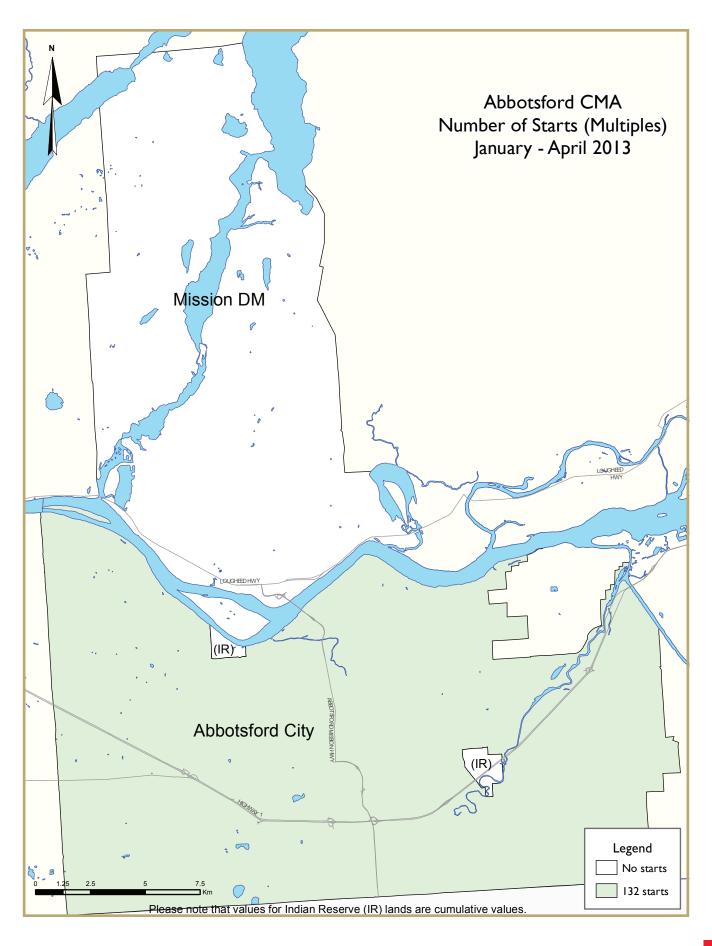

ingle detached and multiple-family housing starts while Mission remained the same during this period.

# April 2013 Housing Starts Above 10-Year Average Monthly Average Units 3,000 2,000 4pr. 2003 Apr. 2005 Apr. 2007 Apr. 2009 Apr. 2011 Apr. 2013 Vancouver CMA —10 Year Avg. (Month of April)

Source: CMHC Starts and Completions Survey

### **Table of Contents**

- New Home Construction
- 2 Maps
- 14 Report Tables
- 52 Methodology

### **SUBSCRIBE NOW!**

Access CMHC's Market Analysis Centre publications quickly and conveniently on the Order Desk at www.cmhc.ca/housingmarketinformation. View, print, download or subscribe to get market information e-mailed to you on the day it is released. CMHC's electronic suite of national standardized products is available for free.





























### HOUSING NOW REPORT TABLES

### Available in ALL reports:

- I Housing Activity Summary of CMA
- 2 Starts by Submarket and by Dwelling Type Current Month or Quarter
- 2.1 Starts by Submarket and by Dwelling Type Year-to-Date
- 3 Completions by Submarket and by Dwelling Type Current Month or Quarter
- 3.1 Completions by Submarket and by Dwelling Type Year-to-Date
- 4 Absorbed Single-Detached Units by Price Range
- 5 MLS® Residential Activity
- 6 Economic Indicators

### **Available in SELECTED Reports:**

- I.I Housing Activity Summary by Submarket
- 1.2 History of Housing Activity (once a year)
- 2.2 Starts by Submarket, by Dwelling Type and by Intended Market Current Month or Quarter
- 2.3 Starts by Submarket, by Dwelling Type and by Intended Market Year-to-Date
- 2.4 Starts by S