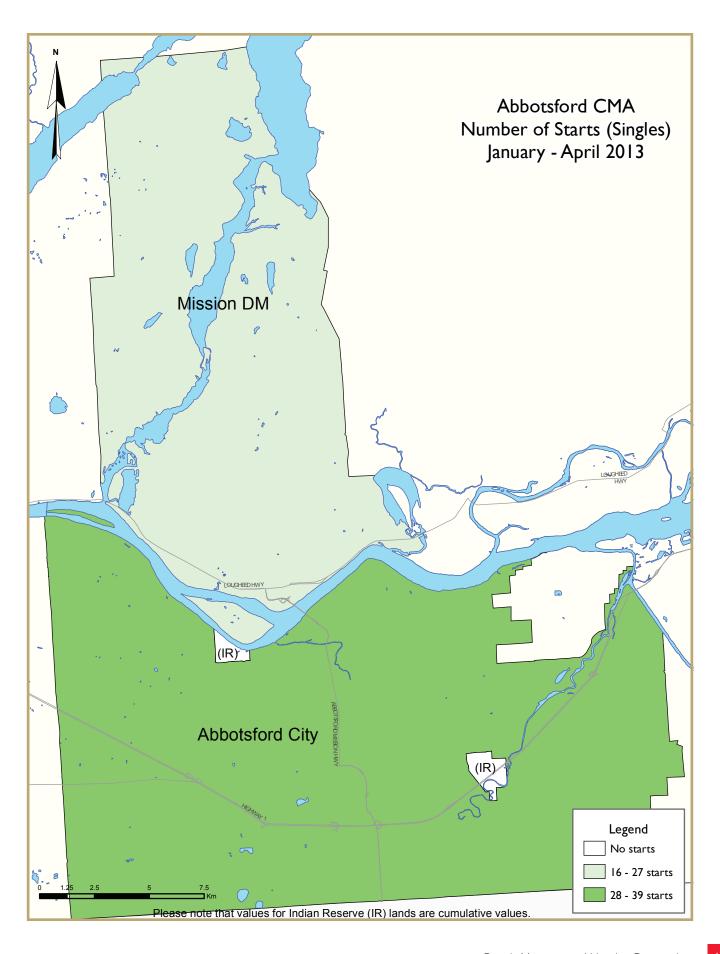

gle detached and multiple-family housing starts while Mission remained the same during this period.

# April 2013 Housing Starts Above 10-Year Average Monthly Average Units 3,000 2,000 4pr. 2003 Apr. 2005 Apr. 2007 Apr. 2009 Apr. 2011 Apr. 2013 Vancouver CMA —10 Year Avg. (Month of April)

Source: CMHC Starts and Completions Survey

### **Table of Contents**

- New Home Construction
- 2 Maps
- 14 Report Tables
- 52 Methodology

### **SUBSCRIBE NOW!**

Access CMHC's Market Analysis Centre publications quickly and conveniently on the Order Desk at www.cmhc.ca/housingmarketinformation. View, print, download or subscribe to get market information e-mailed to you on the day it is released. CMHC's electronic suite of national standardized products is available for free.





























### HOUSING NOW REPORT TABLES

### Available in ALL reports:

- I Housing Activity Summary of CMA
- 2 Starts by Submarket and by Dwelling Type Current Month or Quarter
- 2.1 Starts by Submarket and by Dwelling Type Year-to-Date
- 3 Completions by Submarket and by Dwelling Type Current Month or Quarter
- 3.1 Completions by Submarket and by Dwelling Type Year-to-Date
- 4 Absorbed Single-Detached Units by Price Range
- 5 MLS® Residential Activity
- 6 Economic Indicators

### **Available in SELECTED Reports:**

- I.I Housing Activity Summary by Submarket
- 1.2 History of Housing Activity (once a year)
- 2.2 Starts by Submarket, by Dwelling Type and by Intended Market Current Month or Quarter
- 2.3 Starts by Submarket, by Dwelling Type and by Intended Market Year-to-Date
- 2.4 Starts by Sub