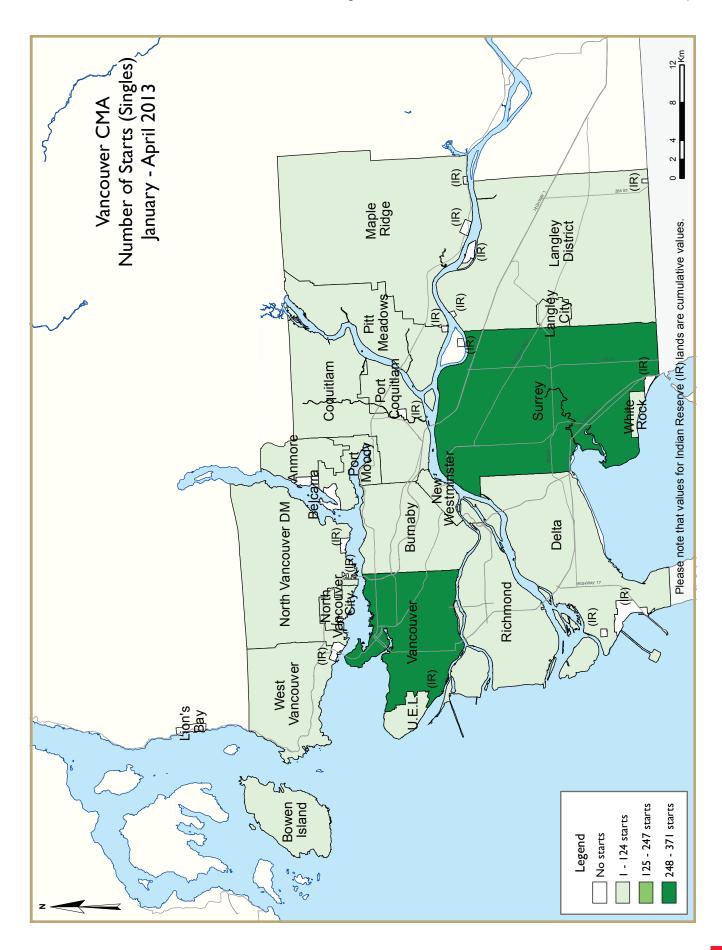

# New Home Construction

The Vancouver Census Metropolitan Area (CMA) recorded 1,504 housing starts in April 2013, compared to 1,332 units for the same month one year ago. Housing starts increased for single-detached and multiple-family homes in April 2013 compared to the same month last year. In the CMA, close to 59 per cent of all housing starts were recorded in the

municipalities of Burnaby, Surrey and North Vancouver City. Overall, housing starts for April 2013 was above the ten year average of 1,487 home starts for the month.

In the Abbotsford-Mission CMA, construction started on 12 new homes, down from the 60 starts recorded in April 2012. Abbotsford City recorded drops in both single detached and multiple-family housing starts while Mission remained the same during this period.