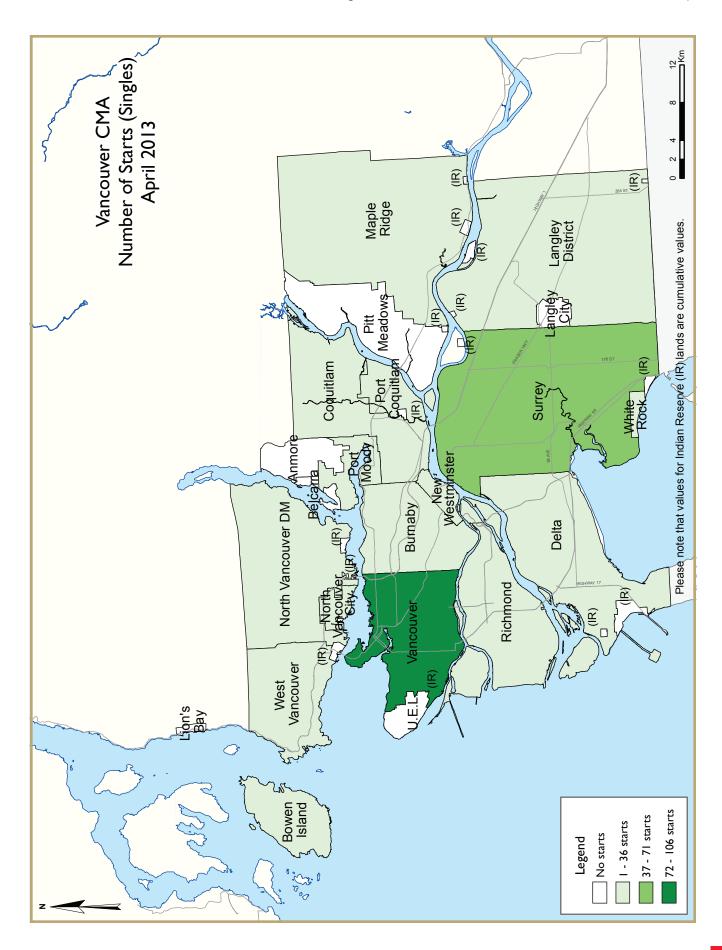

# New Home Construction

The Vancouver Census Metropolitan Area (CMA) recorded 1,504 housing starts in April 2013, compared to 1,332 units for the same month one year ago. Housing starts increased for single-detached and multiple-family homes in April 2013 compared to the same month last year. In the CMA, close to 59 per cent of all housing starts were recorded in the

municipalities of Burnaby, Surrey and North Vancouver City. Overall, housing starts for April 2013 was above the ten year average of 1,487 home starts for the month.

In the Abbotsford-Mission CMA, construction started on 12 new homes, down from the 60 starts recorded in April 2012. Abbotsford City recorded drops in both single detached and multiple-family housing starts while Mission remained the same during this period.