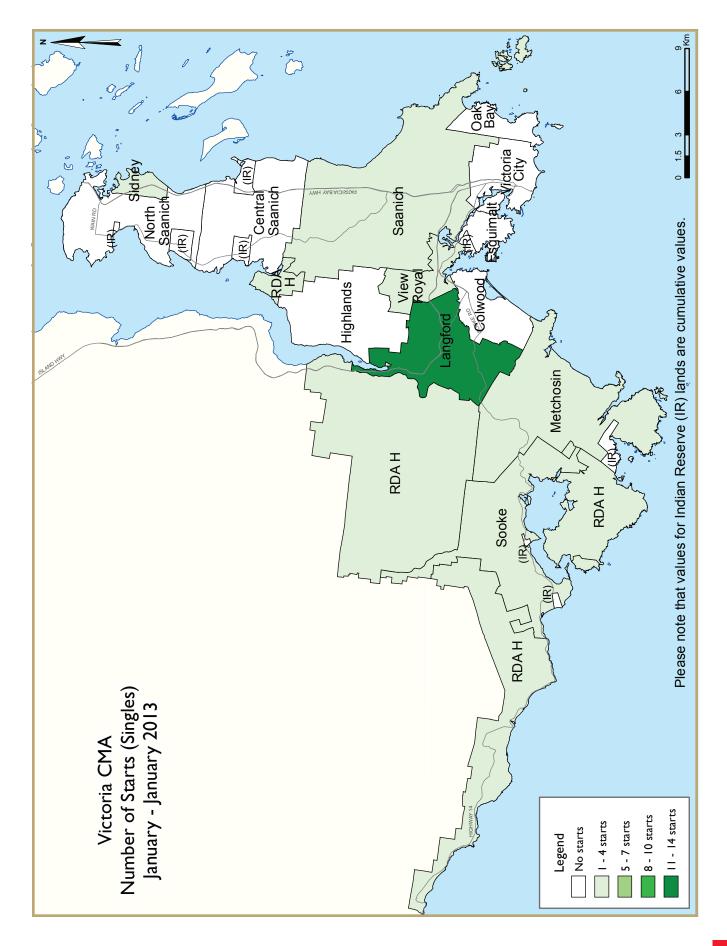

## Housing Starts Edge Higher in January

January housing starts in the Victoria Census Metropolitan Area (CMA) increased in 2013, from 82 homes in January 2012 to 92 in 2013, with activity concentrated in multiplefamily homes. The District of Saanich accounted for 45 of the starts.

homes under construction increased from 15 per cent in January 2012 to 45 per cent in January 2013, while the City of Langford has seen its share decline from 34 per cent to 17 per cent over the same time period.