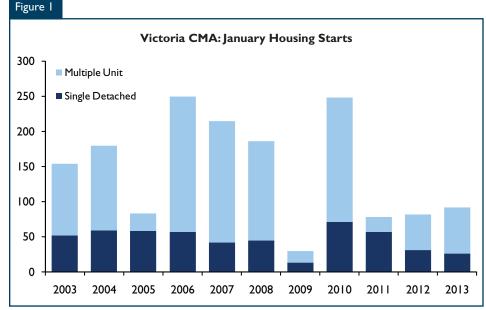

## Housing Starts Edge Higher in January

January housing starts in the Victoria Census Metropolitan Area (CMA) increased in 2013, from 82 homes in January 2012 to 92 in 2013, with activity concentrated in multiplefamily homes. The District of Saanich accounted for 45 of the starts.