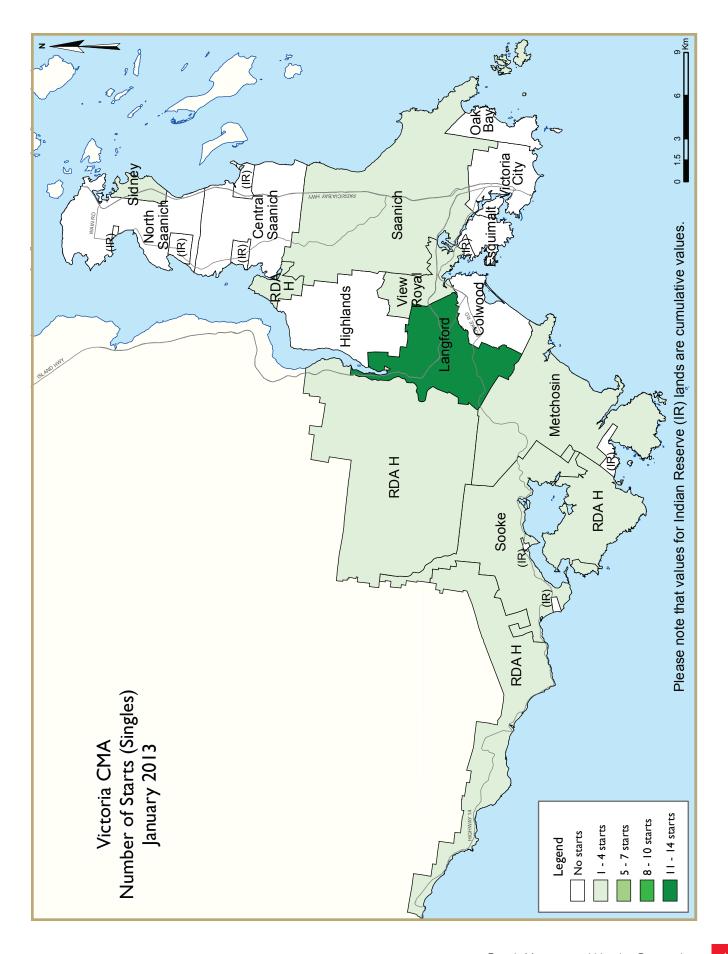

## Housing Starts Edge Higher in January

January housing starts in the Victoria Census Metropolitan Area (CMA) increased in 2013, from 82 homes in January 2012 to 92 in 2013, with activity concentrated in multiplefamily homes. The District of Saanich accounted for 45 of the starts.