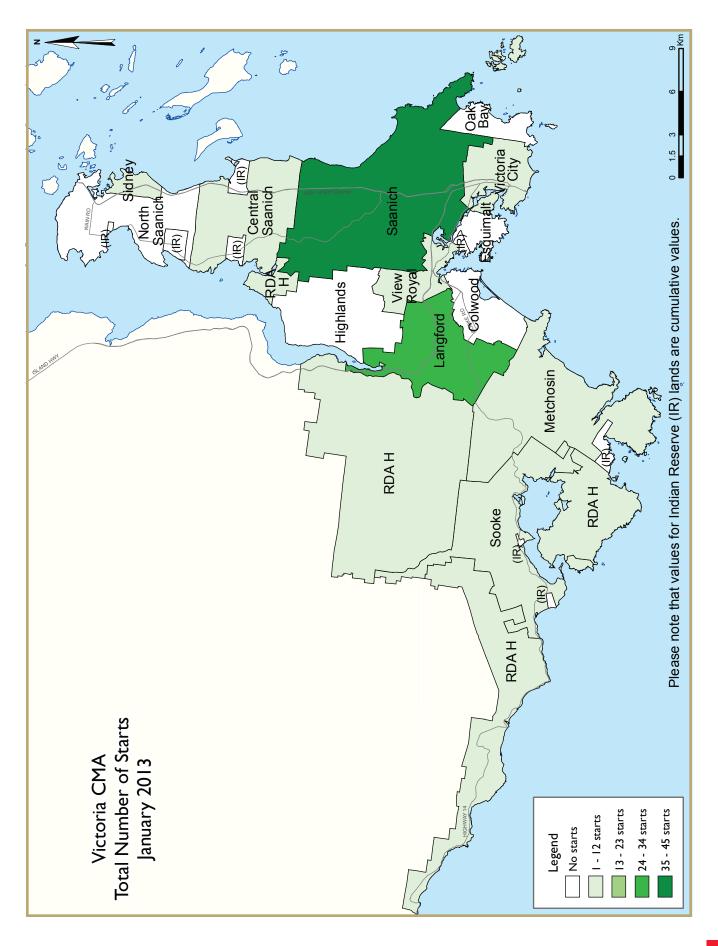

## Housing Starts Edge Higher in January

January housing starts in the Victoria Census Metropolitan Area (CMA) increased in 2013, from 82 homes in January 2012 to 92 in 2013, with activity concentrated in multiplefamily homes. The District of Saanich accounted for 45 of the starts.

almost half of the new residential construction in the Victoria CMA.

At the end of January, I,665 homes were under construction in the Victoria CMA, down six per cent from one year ago. Apartment condominiums represented the largest share, comprising nearly half of all homes currently under construction. The City of Victoria's share of all

homes under construction increased from 15 per cent in January 2012 to 45 per cent in January 2013, while the City of Langford has seen its share decline from 34 per cent to 17 per cent over the same time period.