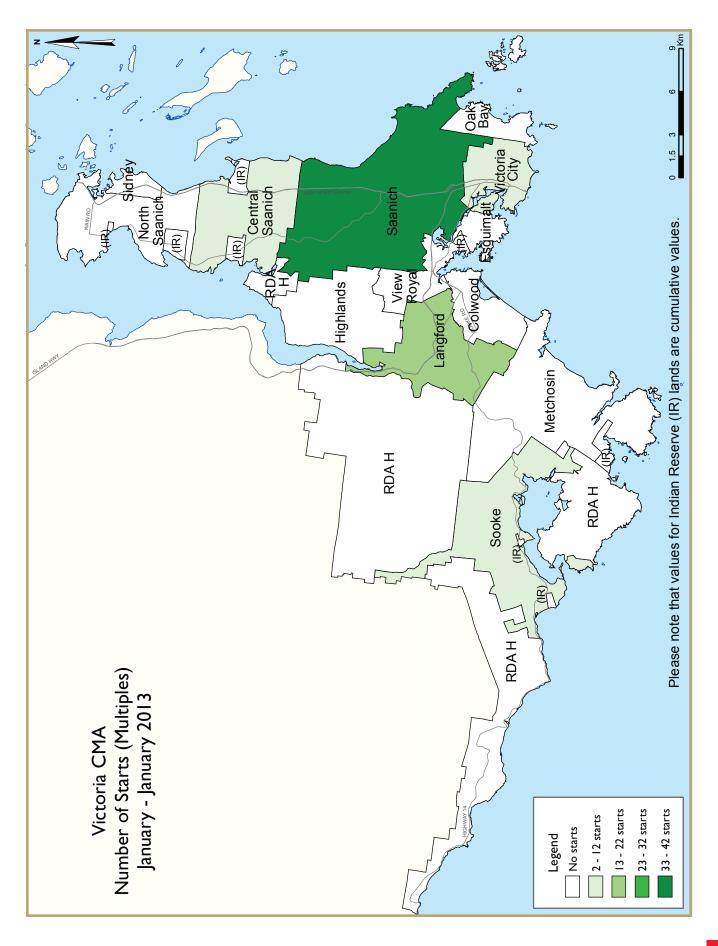

## Housing Starts Edge Higher in January

January housing starts in the Victoria Census Metropolitan Area (CMA) increased in 2013, from 82 homes in January 2012 to 92 in 2013, with activity concentrated in multiplefamily homes. The District of Saanich accounted for 45 of the starts.

almost half of the new residential construction in the Victoria CMA.

At the end of January, I,665 homes were under construction in the Victoria CMA, down six per cent from one year ago. Apartment condominiums represented the largest share, comprising nearly half of all homes currently under construction. The City of Victoria's share of all