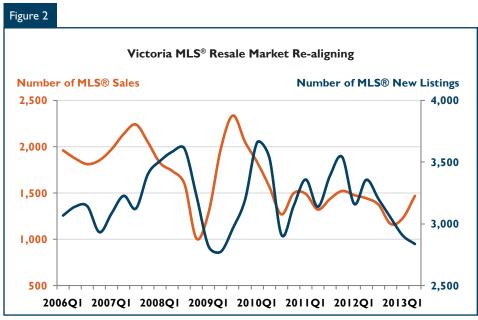

# Resale Market: Buyers' Market Conditions Persist

The Canadian Real Estate Association (CREA) reports that I,469 MLS® sales were recorded during the second quarter of 2013, which was 20 per cent higher than the first quarter in seasonally adjusted terms. Year-to-date, there has been 2,976 MLS® sales in Greater Victoria, which was about 6 per cent lower than the same period a year ago. In terms the composition of sales, the decline was most evident for condominium apartments.

The inventory of existing homes in Greater Victoria listed on the MLS® system decreased during the second

Seasonally-adjusted series Source: CREA

| Table I                  |           |           |           |             |         |           |
|--------------------------|-----------|-----------|-----------|-------------|---------|-----------|
|                          | Average a | nd Median | MLS® Pric | es,Victoria | ı       |           |
|                          |           | June 2013 |           | June 2012   | C       | hange (%) |
|                          | Average   | Median    | Average   | Median      | Average | Median    |
| Single-family            | \$630,527 | \$525,250 | \$580,557 | \$520,000   | 8.6     | 1.0       |
| Condominium<br>Apartment | \$306,862 | \$265,000 | \$316,569 | \$266,750   | -3.1    | -0.7      |
| Townhouse                | \$417,687 | \$365,000 | \$441,883 | \$392,800   | -5.5    | -7.1      |

quarter of 2013. A lower number of new listings, combined with stronger sales, helped to bring down inventory levels compared to a year ago. Still, the key barometer of market conditions (the sales-to-new listings ratio) remained in buyer's territory.

In terms of price, the average MLS® price inched up to \$501,342 during the second quarter of 2013 compared to \$495,604 one year ago. According to the Victoria Real Estate Board, some sales of homes in the \$2 – 7 million range have skewed the average price upwards, which, when taken at face value, can falsely suggest more

price appreciation than is the case. Better reflecting property price development is the median MLS® price and that has remained flat.