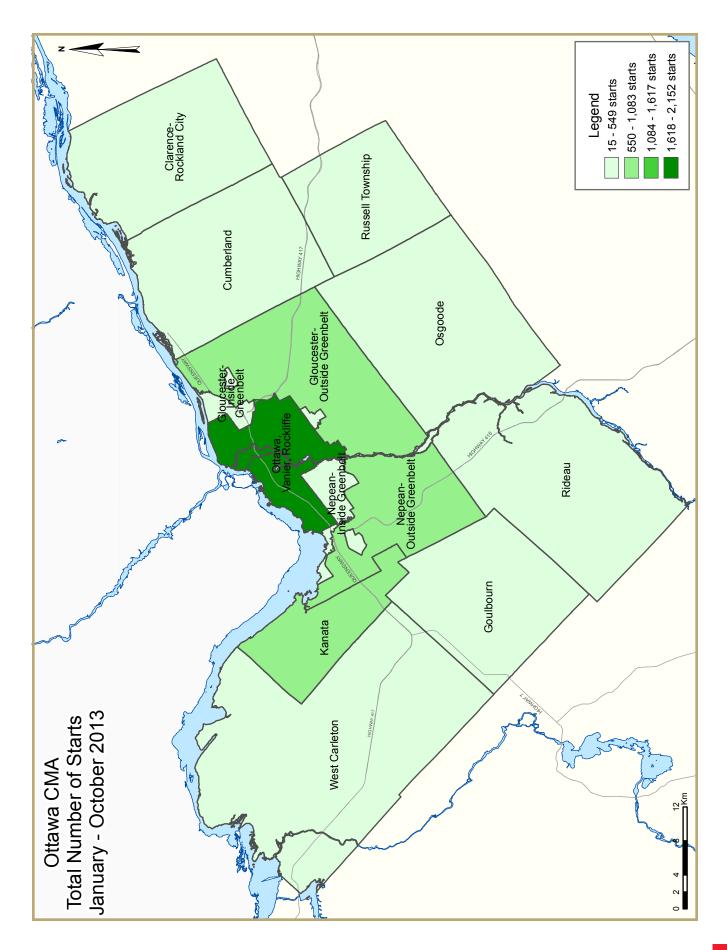

Approximately half of all single-detached construction activity in October was split between Nepean (outside the greenbelt) and Kanata with the former capturing 26 per cent and the latter 23 per cent. The outskirts of the CMA seized another 22 per cent, a significant share in line with the trend of single-detached homes moving into the outskirts. Similarly, multifamily housing starts share increased to 16 per cent in the periphery<sup>3</sup> of Ottawa, while Cumberland and Nepean captured almost 20 per cent each.