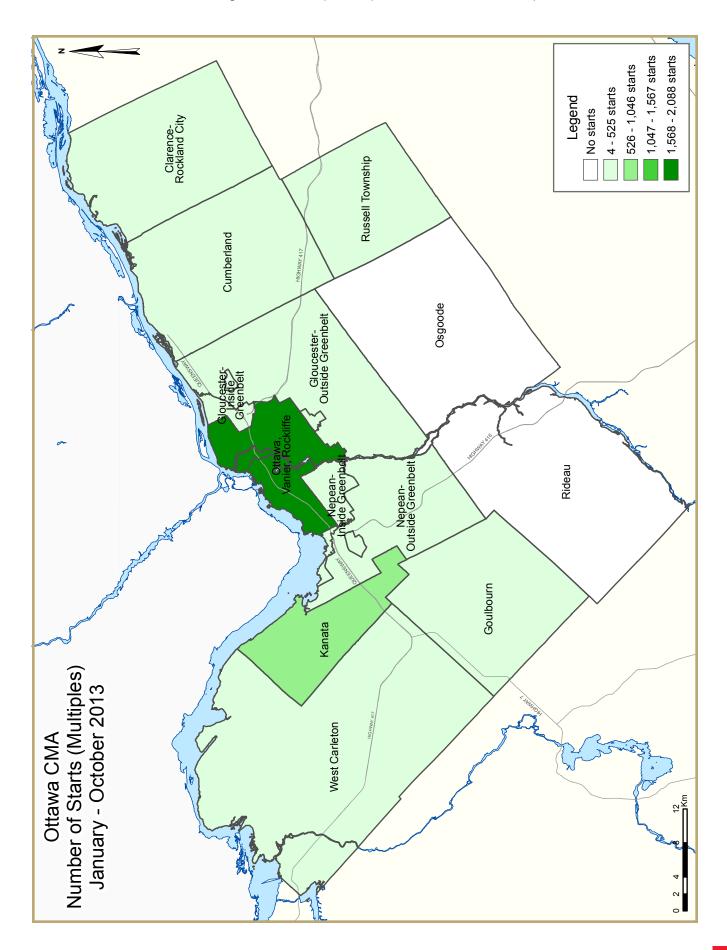

Approximately half of all single-detached construction activity in October was split between Nepean (outside the greenbelt) and Kanata with the former capturing 26 per cent and the latter 23 per cent. The outskirts of the CMA seized another 22 per cent, a significant share in line with the trend of single-detached homes moving into the outskirts. Similarly, multifamily housing starts share increased to 16 per cent in the periphery<sup>3</sup> of Ottawa, while Cumberland and Nepean captured almost 20 per cent each.