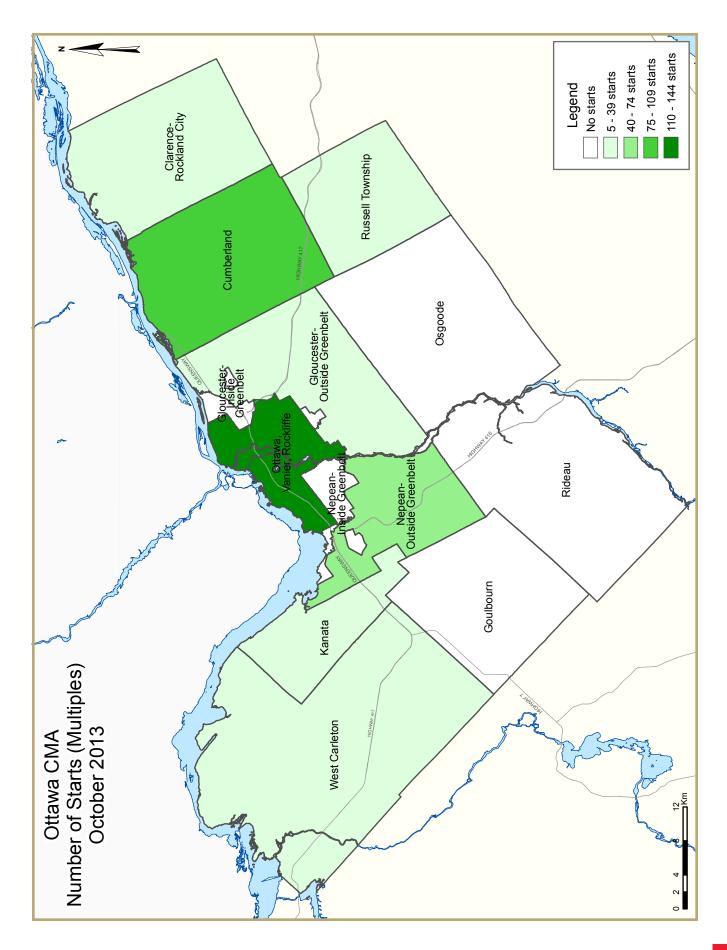

Approximately half of all single-detached construction activity in October was split between Nepean (outside the greenbelt) and Kanata with the former capturing 26 per cent and the latter 23 per cent. The outskirts of the CMA seized another 22 per cent, a significant share in line with the trend of single-detached homes moving into the outskirts. Similarly, multifamily housing starts share increased to 16 per cent in the periphery<sup>3</sup> of Ottawa, while Cumberland and Nepean captured almost 20 per cent each.