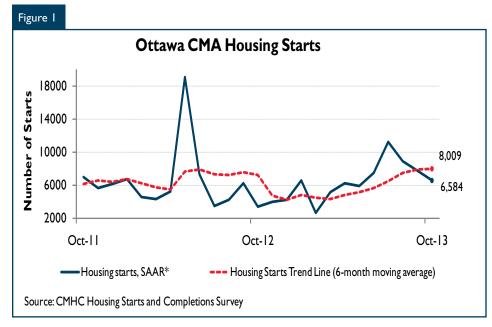

## Ottawa Starts Firm in October

According to the latest data released by Canada Mortgage and Housing Corporation (CMHC), housing starts in the region were trending at 8,009 units in October compared to 7,953 units in September. The trend is a sixmonth moving average of the monthly seasonally adjusted annual rates (SAAR) of housing starts. For the region, the standalone monthly SAAR was 6,584 units in October down from 7,744 units in September.

Seasonally adjusted housing starts saw a slight moderation in October compared to September driven by a scaling back in apartment construction, while all other housing start types continued to trend higher. However, while the pace of growth

in housing starts trended lower, the year-over-year movement in starts strengthened, almost doubling last October's level. As a result, the year-to-date pace of housing activity increased over the same period last year rising by 8 per cent.

CMHC uses the trend measure as a complement to the monthly SAAR of housing starts to account for considerable swings in monthly estimates and obtain a more complete picture of the state of the housing market. In some situations, analysing only SAAR data can be misleading in some markets, as they are largely driven by the multiples segment of the markets, which can be quite variable from one month to the next. The multiples segment includes apartments, rows and semi-detached homes.