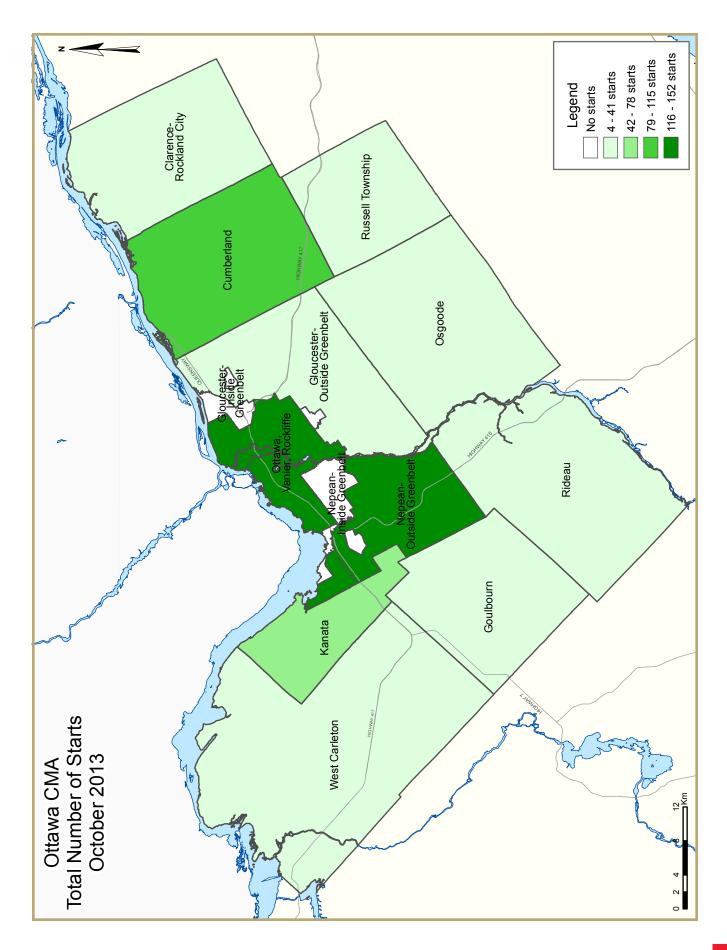

Approximately half of all single-detached construction activity in October was split between Nepean (outside the greenbelt) and Kanata with the former capturing 26 per cent and the latter 23 per cent. The outskirts of the CMA seized another 22 per cent, a significant share in line with the trend of single-detached homes moving into the outskirts. Similarly, multifamily housing starts share increased to 16 per cent in the periphery<sup>3</sup> of Ottawa, while Cumberland and Nepean captured almost 20 per cent each.