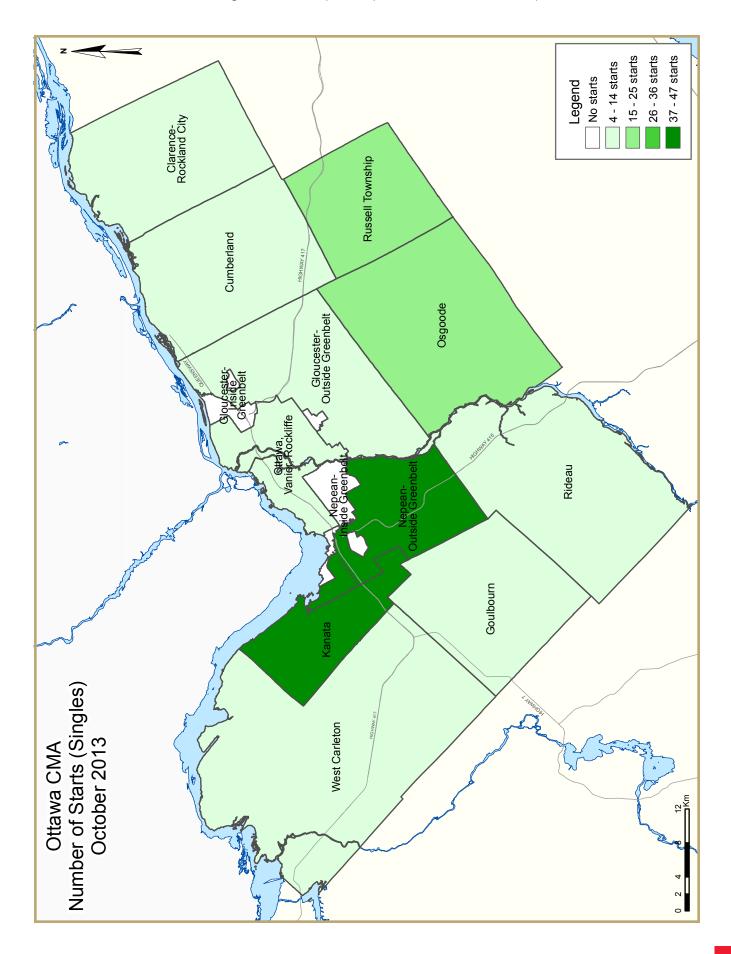

Approximately half of all single-detached construction activity in October was split between Nepean (outside the greenbelt) and Kanata with the former capturing 26 per cent and the latter 23 per cent. The outskirts of the CMA seized another 22 per cent, a significant share in line with the trend of single-detached homes moving into the outskirts. Similarly, multifamily housing starts share increased to 16 per cent in the periphery<sup>3</sup> of Ottawa, while Cumberland and Nepean captured almost 20 per cent each.