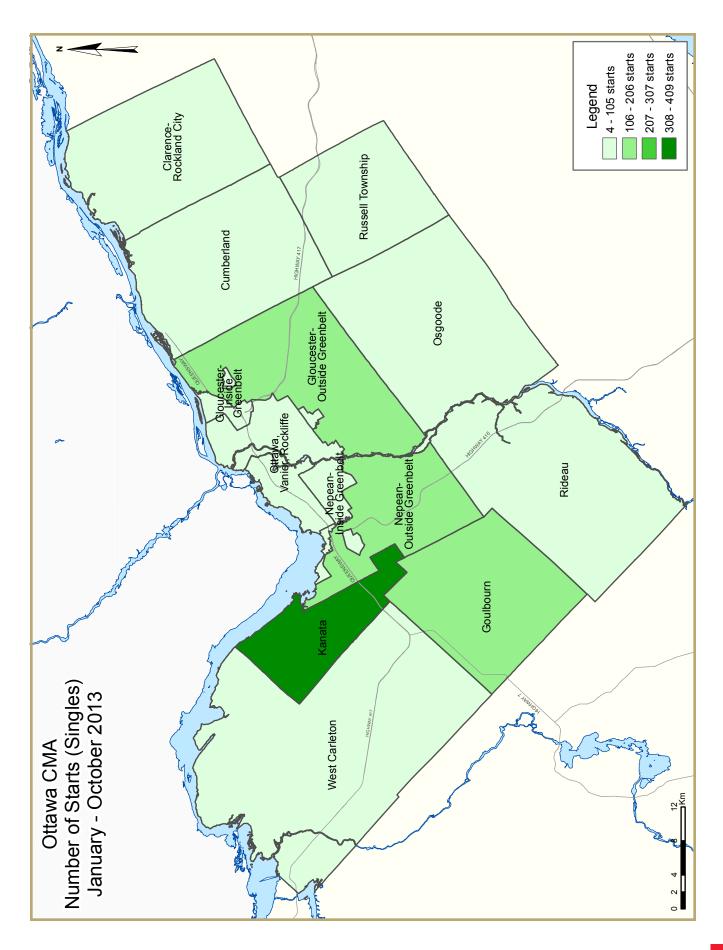

Approximately half of all single-detached construction activity in October was split between Nepean (outside the greenbelt) and Kanata with the former capturing 26 per cent and the latter 23 per cent. The outskirts of the CMA seized another 22 per cent, a significant share in line with the trend of single-detached homes moving into the outskirts. Similarly, multifamily housing starts share increased to 16 per cent in the periphery<sup>3</sup> of Ottawa, while Cumberland and Nepean captured almost 20 per cent each.