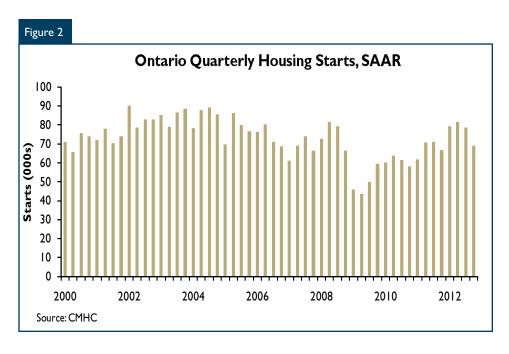

## Housing starts grow in 2012

Ontario residential home starts hit their highest levels since 2005 reaching 76,742 unit starts in 2012. Much of this strength was registered earlier in the year and masked the moderation in activity since April when starts peaked. Modest job growth, better supplied resale markets and high levels of apartment units under construction dampened momentum in the residential construction sector since the spring. Nevertheless, multifamily home construction, led by the apartment sector, drove residential construction activity for most of the year. High density communities such as Toronto and Hamilton posted the strongest increases in 2012.

Multi-family home construction, led by the apartment sector, reached its

highest annual level since 1977. Rising home prices and fewer lots available for low-rise construction supported demand for less expensive higher density housing. In addition, low interest rates, lower rental vacancy rates and less purpose-built rental construction enticed more investors into the marketplace and boosted investment demand for apartment units in the past few years. Some of these units purchased in recent years commenced construction in 2012.

Single detached construction grew in the fourth quarter but remained relatively stable for most of 2012. Single detached construction has been on a long term downtrend since 2003 owing to growth in less expensive housing options and less land available for residential development. Demographic trends over time suggest an ageing population and smaller households are less supportive of new detached construction. Land constraints, demographic trends and high home prices will likely temper any momentum in single detached construction moving forward.