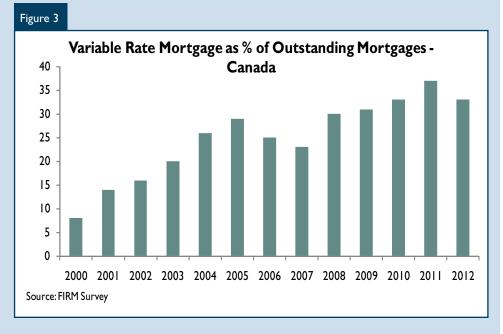

#### Propensity to Choose Variable Rate Mortgages Eases in 2012

The propensity to choose a variable rate mortgage has increased over the past decade. The increasing popularity of variable rate mortgages began back in 2001/02. Central banks around the world began slashing interest rates to avert a more serious economic downturn following the events of Sept 11. Variable mortgage rates follow central

bank overnight rates quite closely. The 2001 shock to financial markets triggered a widening in the spread between fixed and variable rate mortgages - making floating rates more appealing. However, the variable rate cost advantage was eaten away in recent years following the more recent housing and debt crisis in the US and Europe respectively. These more recent economic events triggered a collapse in long term rates and funding costs for lenders - encouraging lower fixed rate mortgages. In fact, fixed mortgage rates were cut aggressively in early 2011/12 and

this likely boosted demand for fixed rate mortgages. Heightened economic uncertainty in recent years and suggestions that overnight rates could move higher in Canada encouraged more risk-averse behaviour – effectively moderating the demand for variable rate mortgages in Canada by 2012.