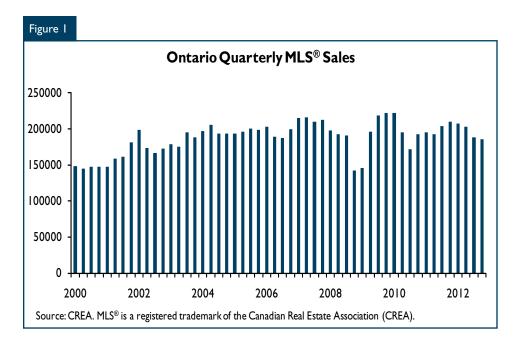

## Ontario home sales moderate in Q4 and 2012

For a fourth consecutive quarter, Ontario existing home sales moved lower during the last quarter of 2012. Ontario existing home sales peaked in March and have been trending lower since. For 2012, sales moved modestly lower but remained above its recent ten year average. The slowing in sales during 2012 was broad based with almost three quarters of major markets posting a decline during the calendar year. Lower discounted mortgage rates pulled sales forward as rates enticed many prospective buyers into the housing market in 2011 and early in 2012. Also, job growth across the province has been modest versus the rest of the country. This encouraged more out-migration over

the past year which further dampened resale demand. Finally, new mortgage rules that came into effect in early July while promoting stability longer term have, in the short term, dampened demand among first time buyers. Some first time buyers unable to purchase a less expensive home under the new guidelines likely postponed their home purchase.

Ontario home listings dropped for a second consecutive quarter. Upward momentum in listings slowed on a quarterly basis as slightly lower prices discouraged home owners from putting their homes up for sale during the third and fourth quarters. Listings outpaced sales through most of the year resulting in the most accommodating buying conditions across the province in over two years. Based on the balance between demand and supply, Hamilton and Thunder Bay were the hottest markets in the fourth quarter. Meanwhile, the GTA and eastern Ontario regions were the coolest.

A more balanced market supports price growth generally in line with inflation. Ontario home prices grew over 5 per cent in 2012 on the strength of early year activity. However, home prices peaked in April and have trended lower since with further declines posted in the fourth quarter. With listings outpacing sales throughout 2012, there was less urgency for buyers to make an offer. While part of this was the result of less active resale markets, fewer high end home sales also dampened prices. Thunder Bay and Hamilton, Ontario's tightest resale markets, posted the strongest price gains in 2012. Meanwhile eastern Ontario markets such as Ottawa and Kingston posted more modest gains. Despite more balanced market conditions in the

GTA, prices still grew by nearly 7 per cent in 2012 – with all of the growth being front-ended.