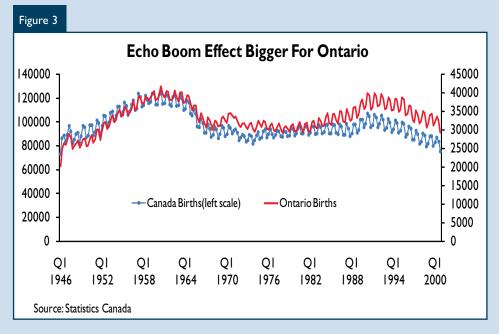

# First Time Buying Activity Has Paused - For How Long?

For a good part of a decade, housing demand in the province of Ontario has been led by end users buying a home for the first time. Low mortgage carrying costs, decent job growth and pent-up demand from the 1990s helped fuel first time buying activity. However, the pool of first time buyers has shrunk since 2010, largely due to slower job growth and higher home ownership costs. The timing of re-entry is always very tricky to predict

but evidence would suggest some pent-up demand is

already building among first time buyers. Take the "echo boom effect" as an example. This is the most recent period when Ontario birth rates peaked last after the baby boom era. Echo boomers are Ontarians who were born from 1980 to 1995. Some are as old as 33 while others are as young as 18 today. The majority however fall within the typical first time buyer age cohort -25-34. Not only is this cohort currently growing faster than the 45-54 age group, but is also a group experiencing improving job prospects versus other residents. As incomes gain ground against

home prices over the next year and as debt loads stabilize, look for a gradual first time buyer re-entry into the housing market. In fact, the illustration below suggests that Ontario is better positioned to benefit from this as it experienced a more pronounced "echo boom effect" versus the rest of Canada during the 1980s and 1990s.