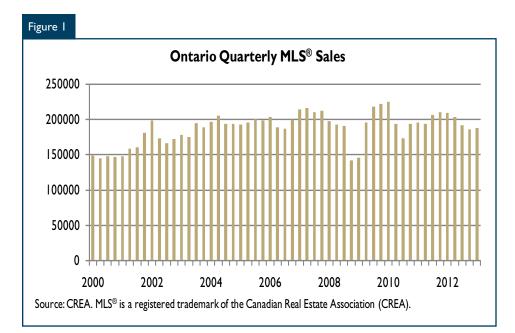

# Ontario home sales stabilize in QI

For the first time in five quarters, Ontario existing home sales stabilized during the early months of 2013. Ontario existing home sales peaked in March 2012 and have been trending lower since. Lower discounted mortgage rates pulled sales forward as rates enticed many prospective buyers into the housing market during the early months of 2011 and 2012. Home ownership costs have subsequently been rising — dampening housing demand further. Also, job growth across the province has been modest versus the rest of the country. This encouraged more out-migration over the past year which further dampened resale demand.

Ontario home listings dropped for a third consecutive quarter to the end of March 2013. Listings did not hold up as well as sales helping establish a floor for prices. Colder than normal weather and less upward pressure in prices discouraged vendors from putting homes up for sale. Based on the balance between demand and supply, row and apartment housing remained well supplied while single and semi detached housing experienced less accommodating supply conditions. Thunder Bay was the hottest market in the latest month due in large part to lack of supply options. Hamilton and Barrie are centers whose markets have tightened alongside Oshawa thanks to incoming demand from households bypassing the more expensive GTA market. Meanwhile, the GTA and eastern Ontario regions were the coolest markets during the first quarter.

Ontario home prices grew above the general rate of inflation during the first quarter despite the presence of balanced market conditions. This suggests that compositional factors were more at play than real factors. This is evidenced by the fact that mid to higher end home sales continue to dominate as a share of the entire market. This is consistent with tighter market conditions for singles and semi-detached housing in some major markets. Home prices peaked in April of 2012 and have trended lower since although prices appear to have troughed during the fourth quarter. Constant quality home price indices from the Canadian Real Estate Association indicate some growth in the first quarter - further confirming a trough in prices. Ontario's tightest resale markets, posted the strongest price gains in early 2013 with Thunder Bay leading the way.