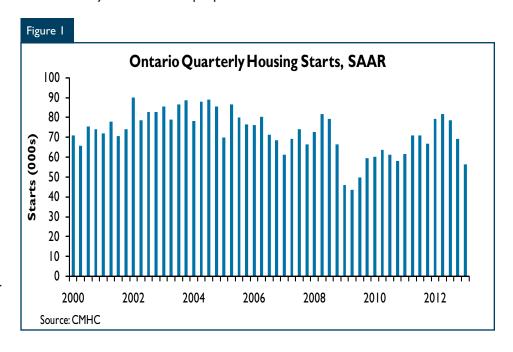

# Housing starts slow in early 2013

Ontario residential construction declined for a third consecutive quarter in early 2013. Most of the weakness was concentrated in the multi-family home sector while singles posted modest declines. Modest job growth, better supplied resale markets and high level of units under construction dampened momentum in the residential construction sector since the spring of last year. Residential construction has declined most in Kitchener, Kingston and Windsor while holding up better in Barrie, Thunder Bay and St. Catharines-Niagara.

Multi-family home construction, led by the apartment sector, reached its highest annual level since 1977 last year. Rising home prices and fewer lots available for low-rise construction supported demand for less expensive higher density housing. In addition, low interest rates, lower rental vacancy rates and less purposebuilt rental construction enticed more investors into the marketplace and boosted investment demand for apartment units in the past few years. Some of these units that were purchased in recent years commenced construction in 2012. However, since April of 2012, construction of multifamily housing has trended lower. More accommodating conditions for resale apartment housing and high pre-construction inventories moderated construction activity. Also a high apartment unit count under construction has generated labour capacity constraints and tempered new projects from breaking ground.

Single detached construction declined for a third consecutive quarter although remained more stable versus the multi-family sector. Lower density construction activity has remained more stable largely due to tighter resale market conditions for this type of housing. Also, new home inventories for detached housing has drifted lower thanks in large part to limited land available for this type of construction. Demographic trends over time suggest an aging

population and smaller households are less supportive of new detached construction.

The growth in new home prices has slowed through the course of 2012 and into the first few months of 2013.

Modest income growth across the province, rising new home inventories for selected dwelling types, combined with more modest price gains in the resale market discouraged builders from being overly aggressive in pricing.