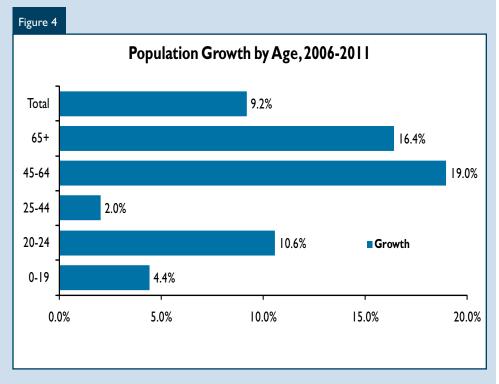

Data from the most recent census sheds some light to this new situation in the Toronto housing market. Older cohorts, 45-64 and 65 and older, have reported the highest growth rates in the period between the 2006 and 2011 censuses. Individuals in these cohorts are typically long-time homeowners that have paid down mortgages and have accumulated significant equity in their homes. Given demand in the market since the recession, particularly from many first-time buyers, many of these older homeowners decided to sell and take the equity and purchase a second or third home.