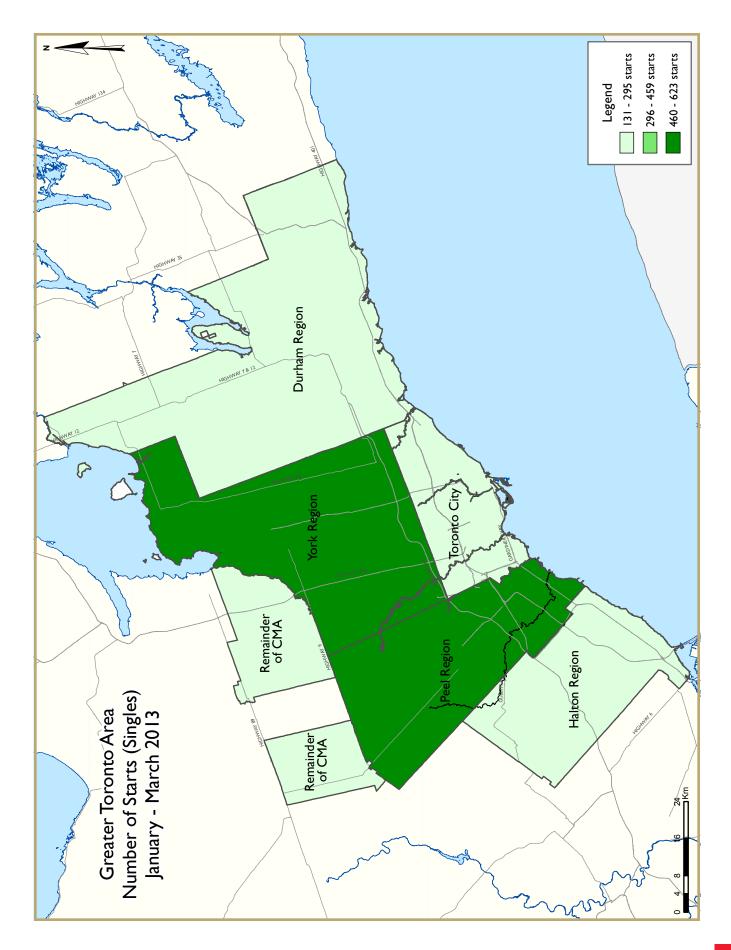

Low-rise new construction (single-detached, semi, and row homes) has cooled this quarter. Single-detached construction decreased across Toronto. Construction of other housing types such as semis and rows increased in submarkets such as Peel, Halton, and Durham, and the City of Toronto. Yet, the increased construction of these other low-rise housing could not off-set the decreased single-detached construction.

The homeownership market has cooled since the mid-part of last year. Sales of new low-rise homes continue to come off. Strong price

growth particularly of new singledetached homes has lowered demand. Developers aware of this have changed the mix of new low-rise housing and the quantity to better meet market needs while dealing with constraints of fewer lots to build on.