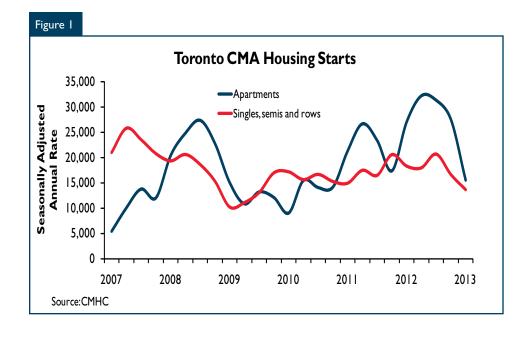

# New home construction cooling

Total new construction in the Toronto Census Metropolitan Area (CMA) continued to pull back further. Starts reported a decrease from the third to the fourth quarter of 2012 and this trend has continued into 2013. Total starts have come in lower than the five-year adjusted and annualized

quarter average. Currently, starts stand at an annualized and adjusted level of 29,302.

The only submarket in the Toronto CMA to report an increase in new housing starts was Halton region. Rows and apartments propelled starts growth with the apartments providing the majority of this growth.

Apartments which have contributed significantly to overall starts numbers in previous periods have cooled off.

Fewer apartment starts in the City of Toronto where the vast majority of apartment construction occurs, have put downward pressure on total starts numbers. This is the first time in several quarters that apartment starts have cooled in Toronto.

Even though new high-rise sales are trending up in Q1 2013 sluggish sales during the last six months of 2012 had an effect on the number of high-rise starts during the last quarter of 2012 and particularly into the first quarter of 2013. Less demand for product already in the market during the last half 2012 has translated to fewer apartment projects coming on board in the first three months of 2013.

In addition, a number of projects that could have started have been delayed due to capacity constraints. Since the start of 2011 the number of apartment units under construction in Toronto has been steadily climbing. The total number of apartments under construction is significant enough that it has strained resources and newer projects have not been able to get started unless more of these units under construction come to completion.

Low-rise new construction (single-detached, semi, and row homes) has cooled this quarter. Single-detached construction decreased across Toronto. Construction of other housing types such as semis and rows increased in submarkets such as Peel, Halton, and Durham, and the City of Toronto. Yet, the increased construction of these other low-rise housing could not off-set the decreased single-detached construction.