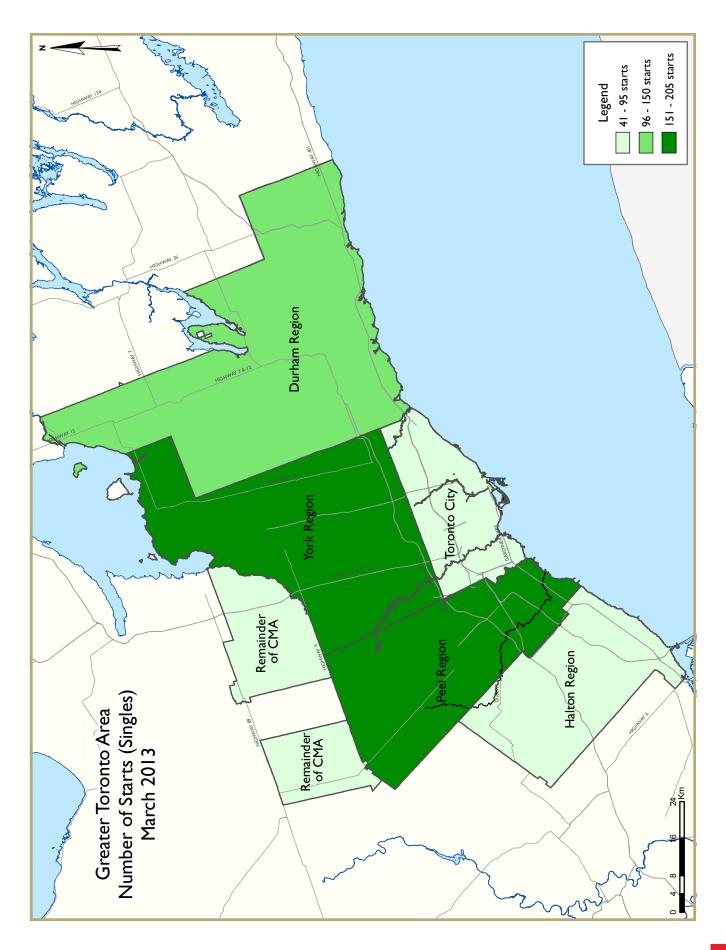

Low-rise new construction (single-detached, semi, and row homes) has cooled this quarter. Single-detached construction decreased across Toronto. Construction of other housing types such as semis and rows increased in submarkets such as Peel, Halton, and Durham, and the City of Toronto. Yet, the increased construction of these other low-rise housing could not off-set the decreased single-detached construction.