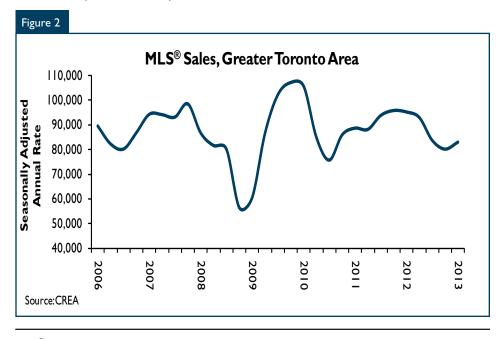

# Sales showed signs of stabilization in the first quarter

MLS® sales in the Greater Toronto Area (GTA) reclaimed some ground in the first quarter of 2013 after experiencing a slowdown over the previous two quarters. First time buyers became sensitive to strong price growth registered earlier last year and tighter mortgage market conditions owing to new rules introduced in July. Ultimately, robust employment gains posted over the same period have helped to soften buyers' reaction to these changes. In the first quarter of 2013 seasonallyadjusted annualized sales, at 83,156 units, were up by 3.6 per cent since the fourth quarter of last year.

At the same time, seasonally adjusted MLS® listings, which held relatively steady in the second half of 2012, have inched lower since the fourth quarter of 2012. It appears that more sellers have opted to take their units off the market, due to the limited choice of new or existing homes they can move into and due to sellers' confidence in their ability to sell in the future if they choose so. Thus, while still in a balanced territory, the GTA resale market conditions have tightened.

Following two straight quarters of stagnant housing prices, the declining level of competition among sellers has allowed fairly solid price growth in the first quarter of 2013, particularly in March. The average MLS® selling price in the first quarter reached \$508,000, up by 2.6 per cent from the same period last year.