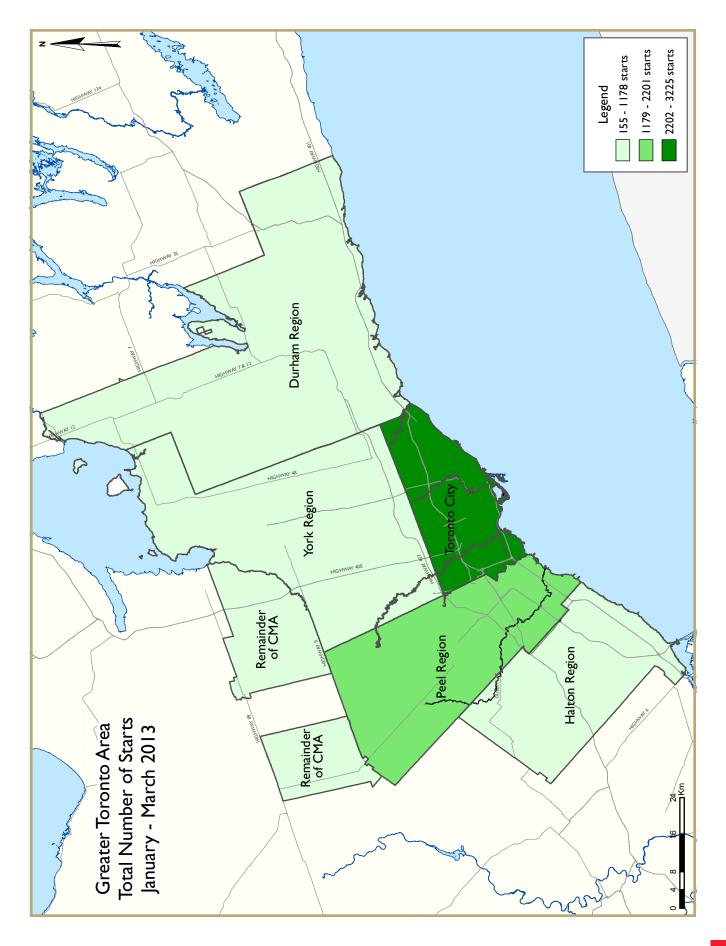

# New home construction cooling

Total new construction in the Toronto Census Metropolitan Area (CMA) continued to pull back further. Starts reported a decrease from the third to the fourth quarter of 2012 and this trend has continued into 2013. Total starts have come in lower than the five-year adjusted and annualized

quarter average. Currently, starts stand at an annualized and adjusted level of 29,302.

The only submarket in the Toronto CMA to report an increase in new housing starts was Halton region. Rows and apartments propelled starts growth with the apartments providing the majority of this growth.