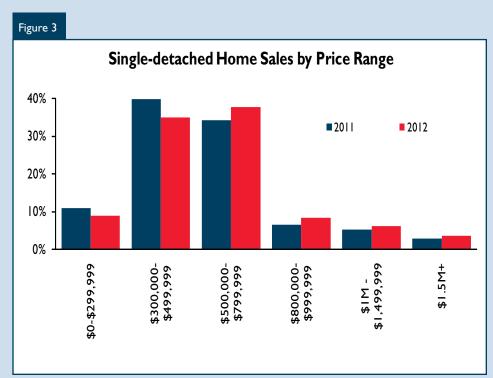

## **Older Households Using Equity To Purchase Pricier Homes**

The average prices of all existing homes in the Toronto market have seen an up-ward trajectory since the economic slowdown and recovery. The share of singledetached homes sold in pricier ranges in Toronto has increased. Looking just at the last two years all homes priced above \$500,000 have taken a larger chunk of the total sales pie. Looking specifically at homes priced above \$800,000 a similar trend emerges there. A larger share of homes in these pricier ranges were sold in 2012 compared to 2011.

Data from the most recent census sheds some light to this new situation in the Toronto housing market. Older cohorts, 45-64 and 65 and older, have reported the highest growth rates in the period between the 2006 and 2011 censuses. Individuals in these cohorts are typically long-time homeowners that have paid down mortgages and have accumulated significant equity in their homes. Given demand in the market since the recession, particularly from many first-time buyers, many of these older homeowners decided to sell and take the equity and purchase a second or third home.