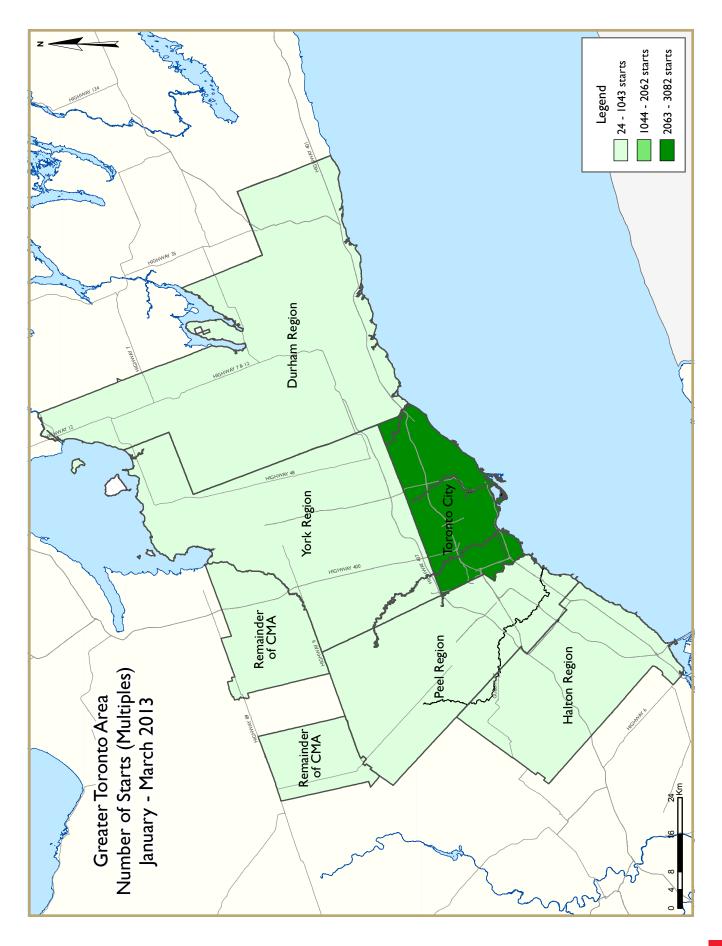

# New home construction cooling

Total new construction in the Toronto Census Metropolitan Area (CMA) continued to pull back further. Starts reported a decrease from the third to the fourth quarter of 2012 and this trend has continued into 2013. Total starts have come in lower than the five-year adjusted and annualized

quarter average. Currently, starts stand at an annualized and adjusted level of 29,302.

The only submarket in the Toronto CMA to report an increase in new housing starts was Halton region. Rows and apartments propelled starts growth with the apartments providing the majority of this growth.

Apartments which have contributed significantly to overall starts numbers in previous periods have cooled off.

Fewer apartment starts in the City of Toronto where the vast majority of apartment construction occurs, have put downward pressure on total starts numbers. This is the first time in several quarters that apartment starts have cooled in Toronto.