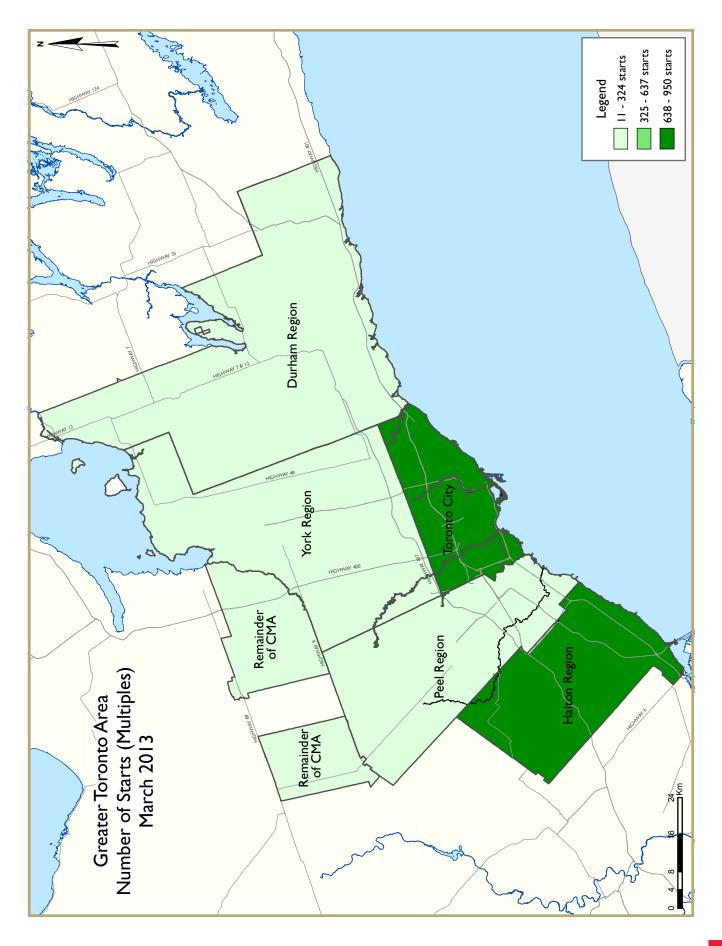

quarter average. Currently, starts stand at an annualized and adjusted level of 29,302.

The only submarket in the Toronto CMA to report an increase in new housing starts was Halton region. Rows and apartments propelled starts growth with the apartments providing the majority of this growth.

Low-rise new construction (single-detached, semi, and row homes) has cooled this quarter. Single-detached construction decreased across Toronto. Construction of other housing types such as semis and rows increased in submarkets such as Peel, Halton, and Durham, and the City of Toronto. Yet, the increased construction of these other low-rise housing could not off-set the decreased single-detached construction.